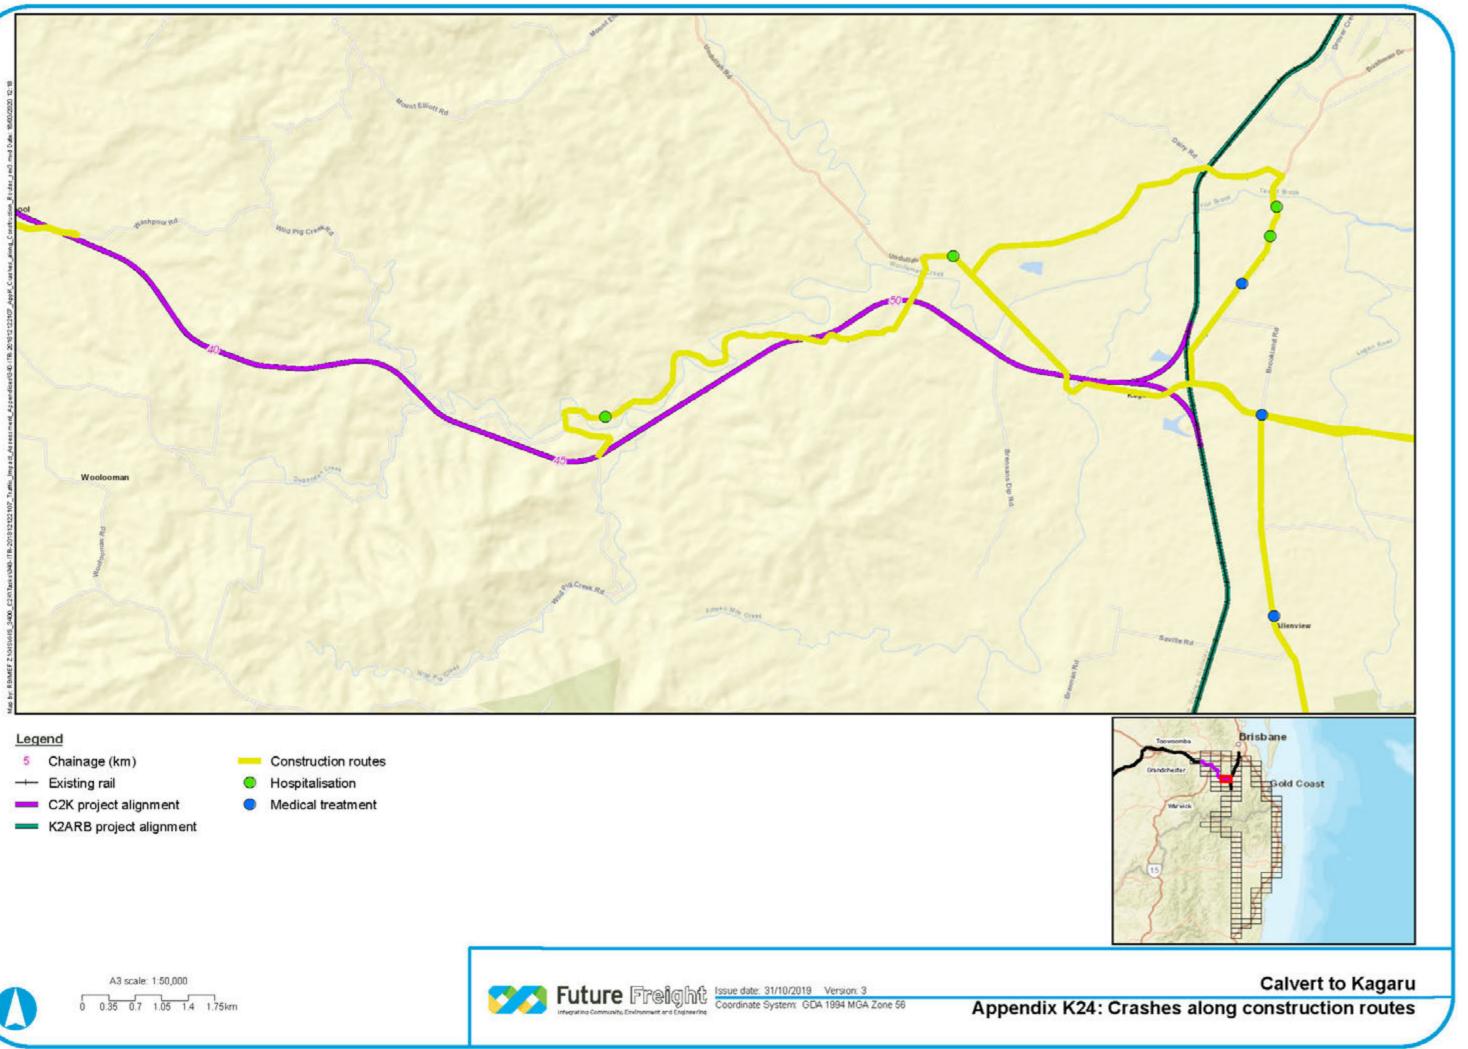

# APPENDIX



# Traffic and Transport Impact Assessment Technical Report

PART 2 OF 3 Appendix K

CALVERT TO KAGARU ENVIRONMENTAL IMPACT STATEMENT



The Australian Government is delivering Inland Rail through the Australian Rail Track Corporation (ARTC), in partnership with the private sector.

# APPENDIX

# Traffic Impact Assessment Technical Report

# Appendix K Existing Crashes along Construction Routes

CALVERT TO KAGARU ENVIRONMENTAL IMPACT STATEMENT



















































































































Sources: Esri, HERE, Garmin, USGS, Intermap, INCREMENT P, NRCan, Esri Japan, METI, Esri China (Hong Kong), Esri Korea, Esri (Thailand), NGCC, (c) OpenStreetMap contributors, and the GIS User Community



# Legend

- Construction routes
- Hospitalisation
- 0 Medical treatment
- Minor injury



A3 scale: 1:50,000 0 0.35 0.7 1.05 1.4 1.75km



Future Freight Issue date: 31/10/2019 Version: 3 Coordinate System: GDA 1994 MGA Zone 56 -----













- Construction routes
- Fatal
- Minor/Other Injury
- 0 Moderate Injury
- Serious Injury ٠
- O Uncategorised Injury (NSW only)

















- Construction routes
- Fatal
- Minor/Other Injury
- Moderate Injury
- Serious Injury ٠
- O Uncategorised Injury (NSW only)