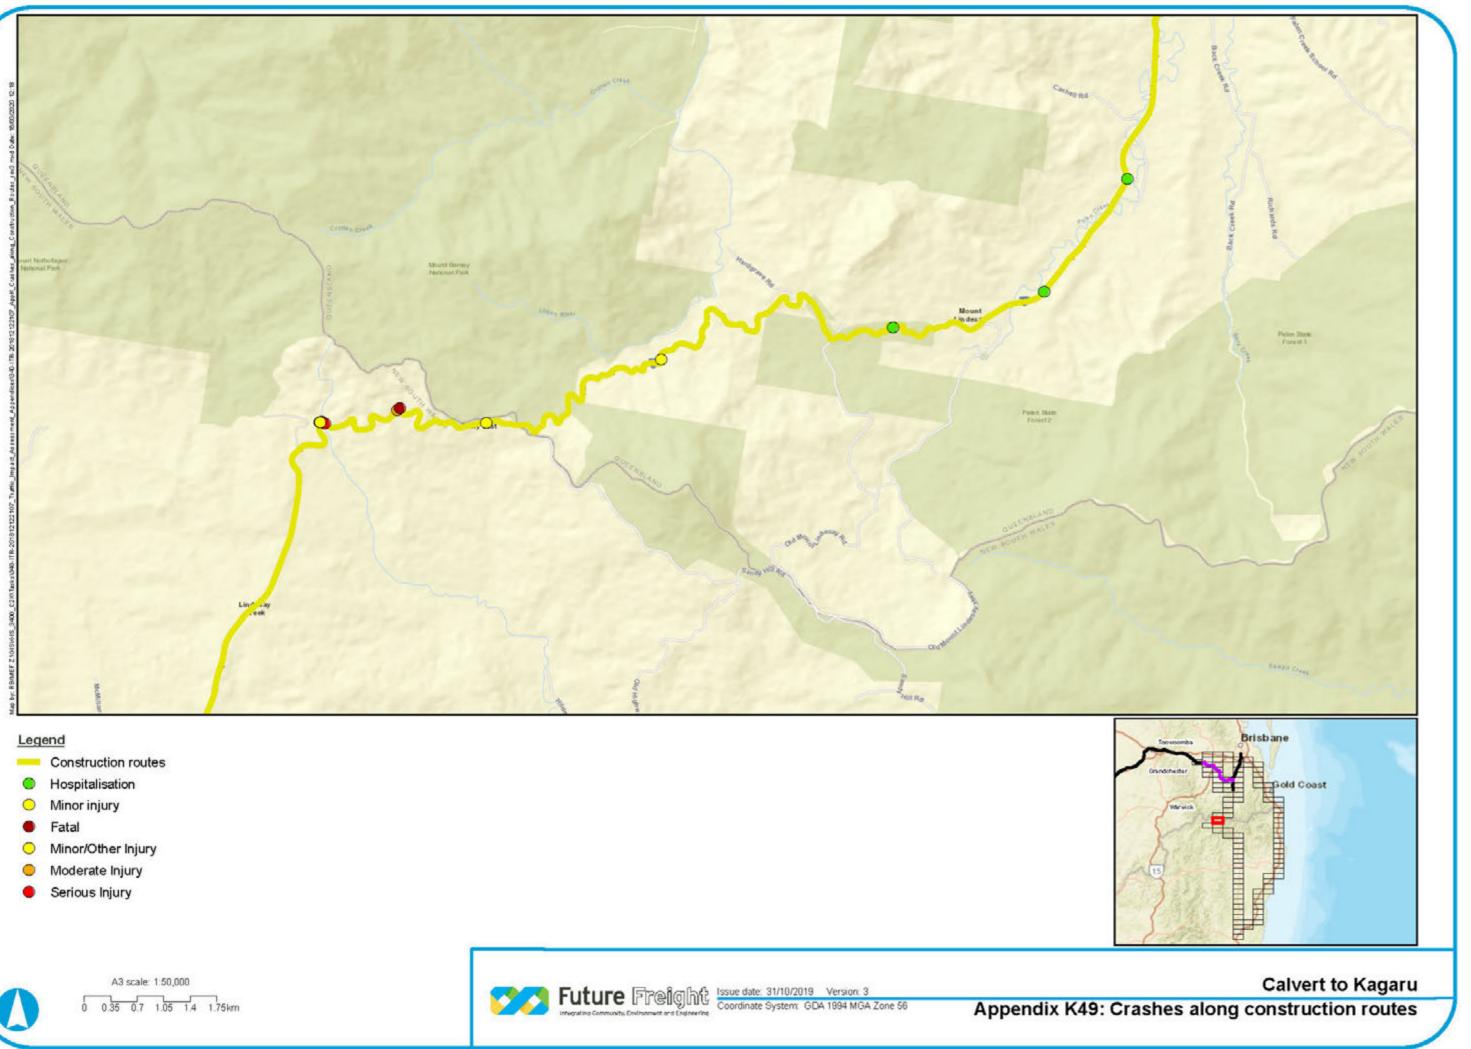

- Construction routes
- Fatal
- Minor/Other Injury
- 0 Moderate Injury
- Serious Injury ٠
- O Uncategorised Injury (NSW only)

- Construction routes
- Fatal
- Minor/Other Injury
- Moderate Injury
- Serious Injury ٠
- O Uncategorised Injury (NSW only)