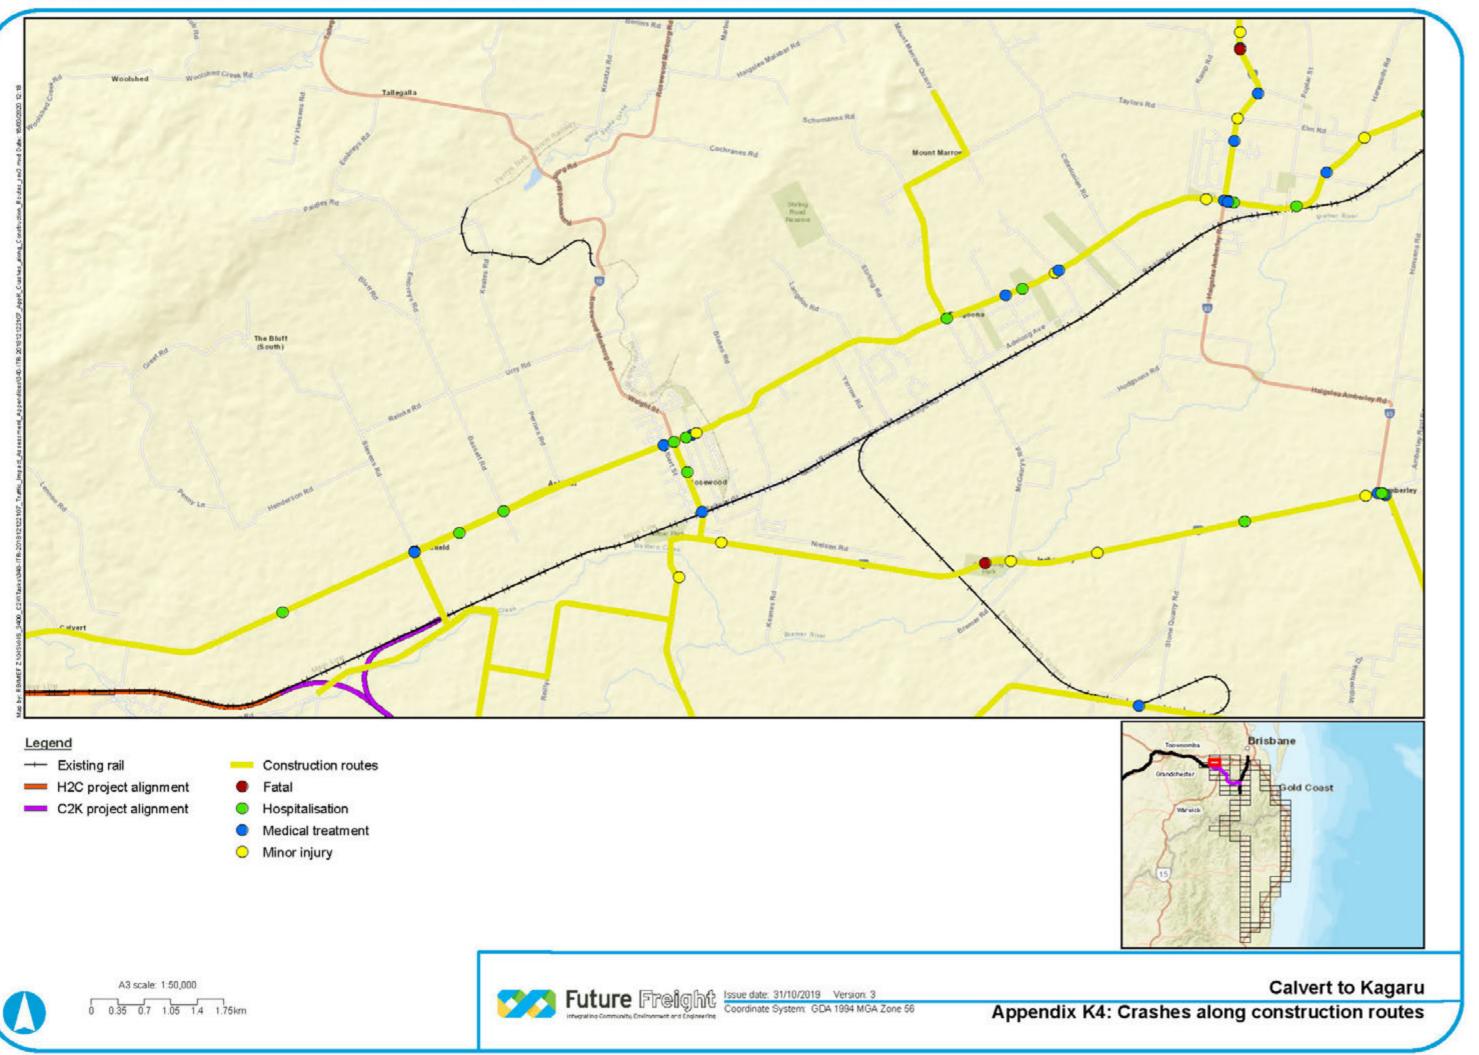

# Appendix K Existing Crashes along Construction Routes

CALVERT TO KAGARU ENVIRONMENTAL IMPACT STATEMENT

Sources: Esri, HERE, Garmin, USGS, Intermap, INCREMENT P, NRCan, Esri Japan, METI, Esri China (Hong Kong), Esri Korea, Esri (Thailand), NGCC, (c) OpenStreetMap contributors, and the GIS User Community

# Legend

- Construction routes
- Hospitalisation
- 0 Medical treatment
- Minor injury

A3 scale: 1:50,000 0 0.35 0.7 1.05 1.4 1.75km

Future Freight Issue date: 31/10/2019 Version: 3 Coordinate System: GDA 1994 MGA Zone 56 -----