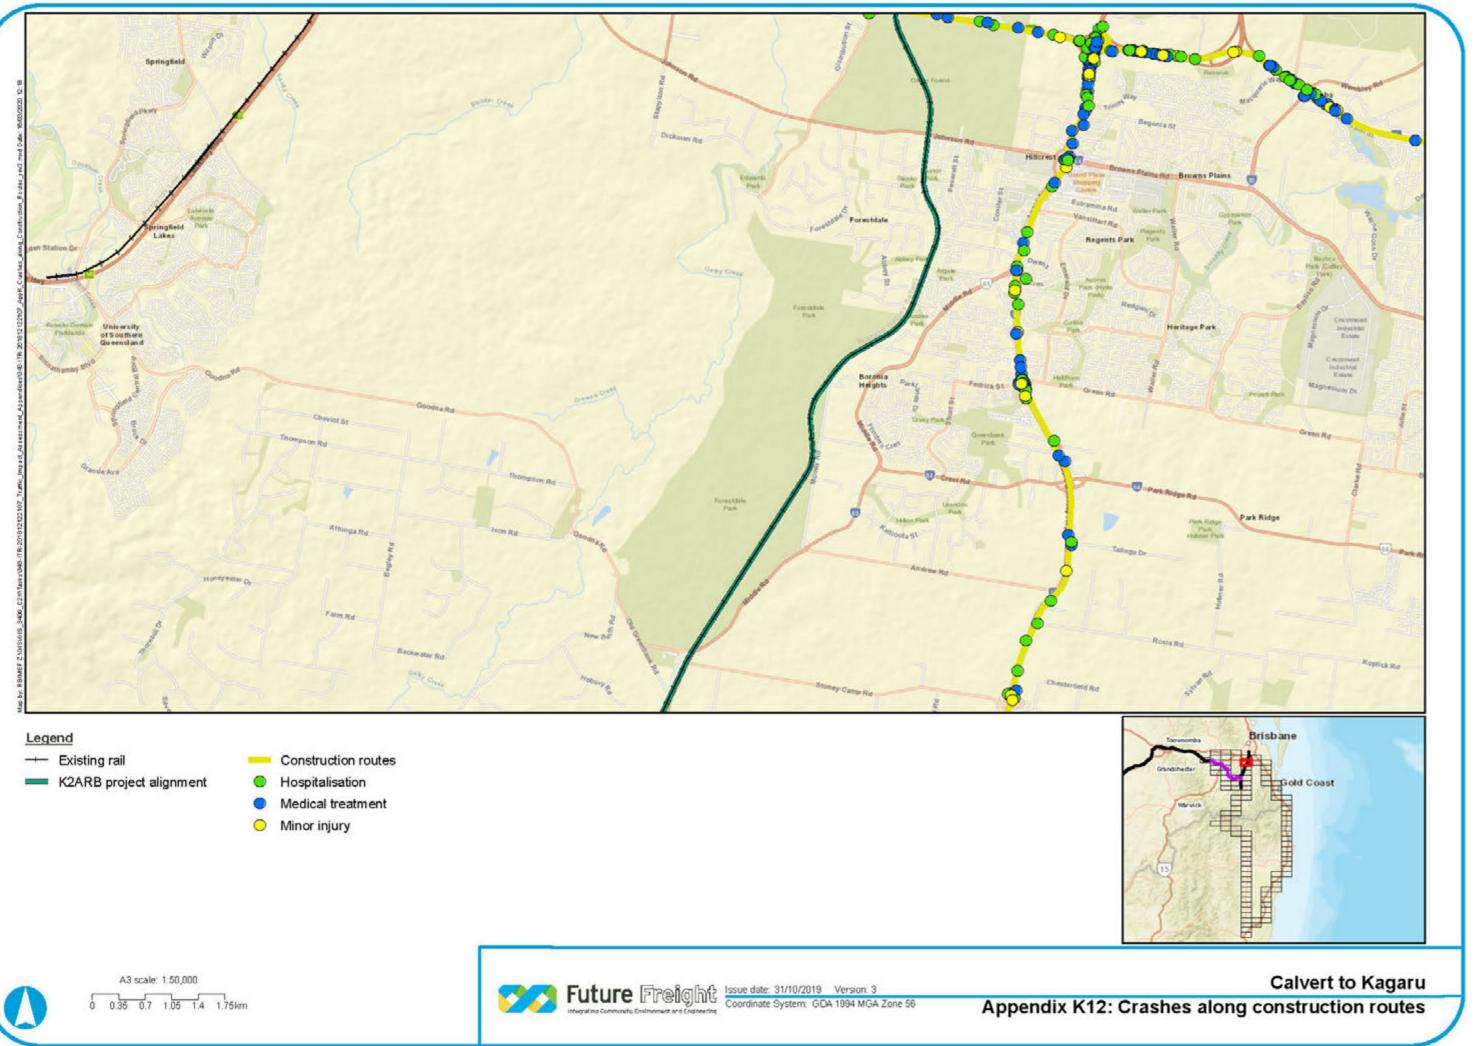

# Appendix K Existing Crashes along Construction Routes

CALVERT TO KAGARU ENVIRONMENTAL IMPACT STATEMENT

Sources: Esri, HERE, Garmin, USGS, Intermap, INCREMENT P, NRCan, Esri Japan, METI, Esri China (Hong Kong), Esri Korea, Esri (Thailand), NGCC, (c) OpenStreetMap contributors, and the GIS User Community

# Legend

- Construction routes
- Hospitalisation
- 0 Medical treatment
- Minor injury

A3 scale: 1:50,000 0 0.35 0.7 1.05 1.4 1.75km

Future Freight Issue date: 31/10/2019 Version: 3 Coordinate System: GDA 1994 MGA Zone 56 -----