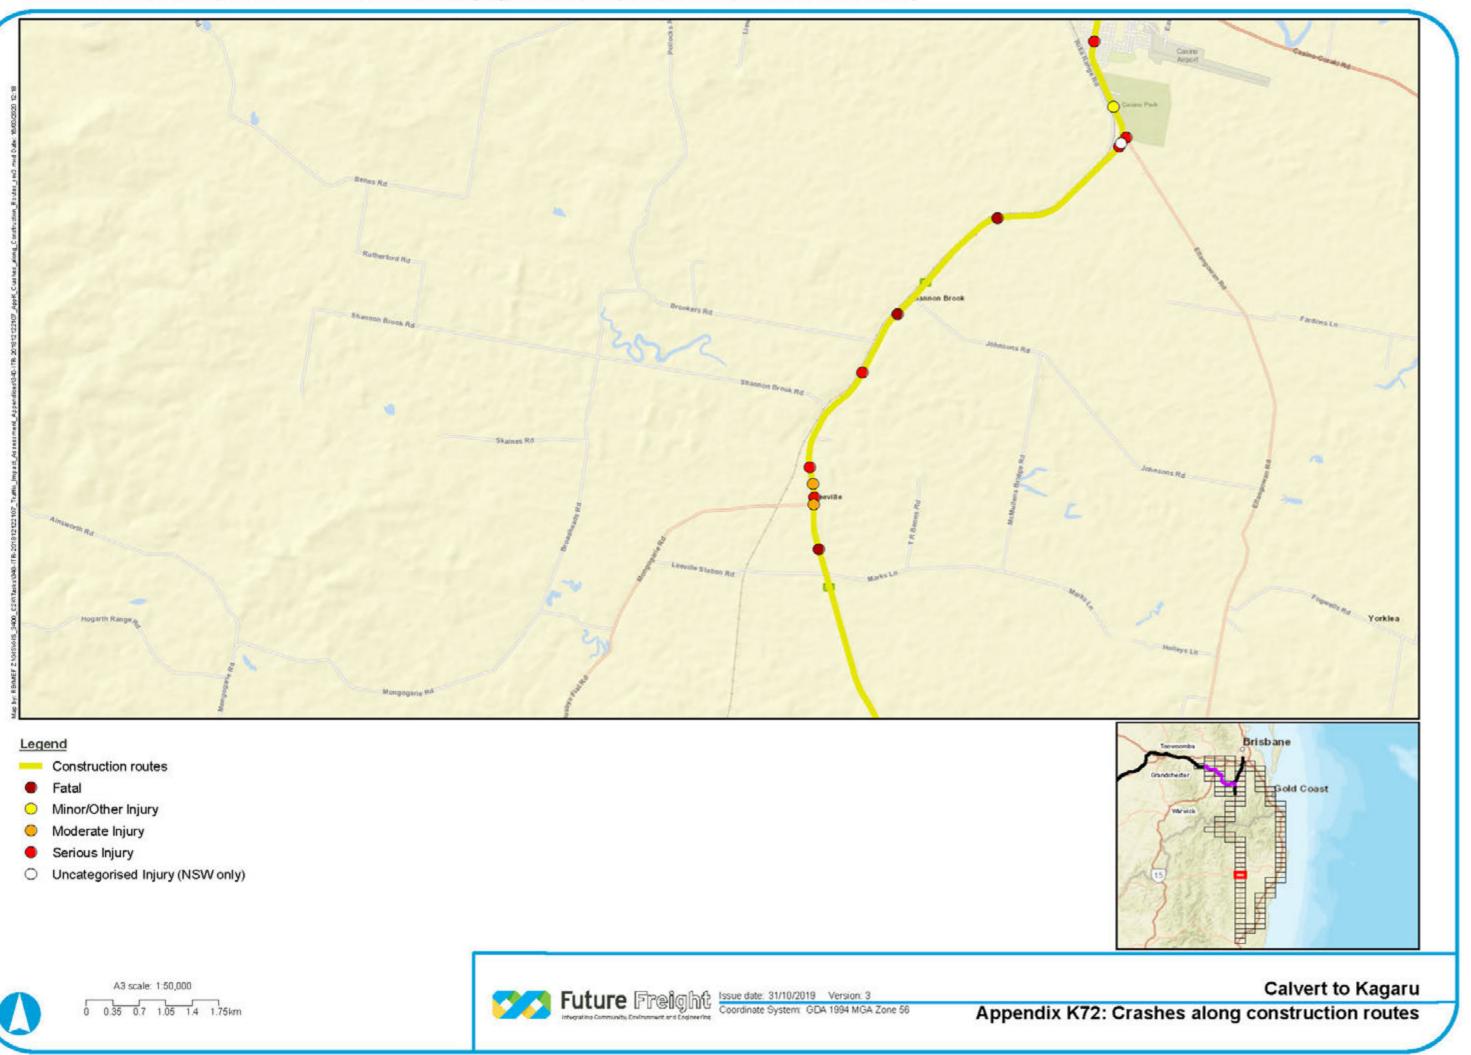

- Construction routes
- Fatal
- Minor/Other Injury
- 0 Moderate Injury
- Serious Injury ٠
- O Uncategorised Injury (NSW only)

- Construction routes
- Fatal
- Minor/Other Injury
- Moderate Injury
- Serious Injury ٠
- O Uncategorised Injury (NSW only)