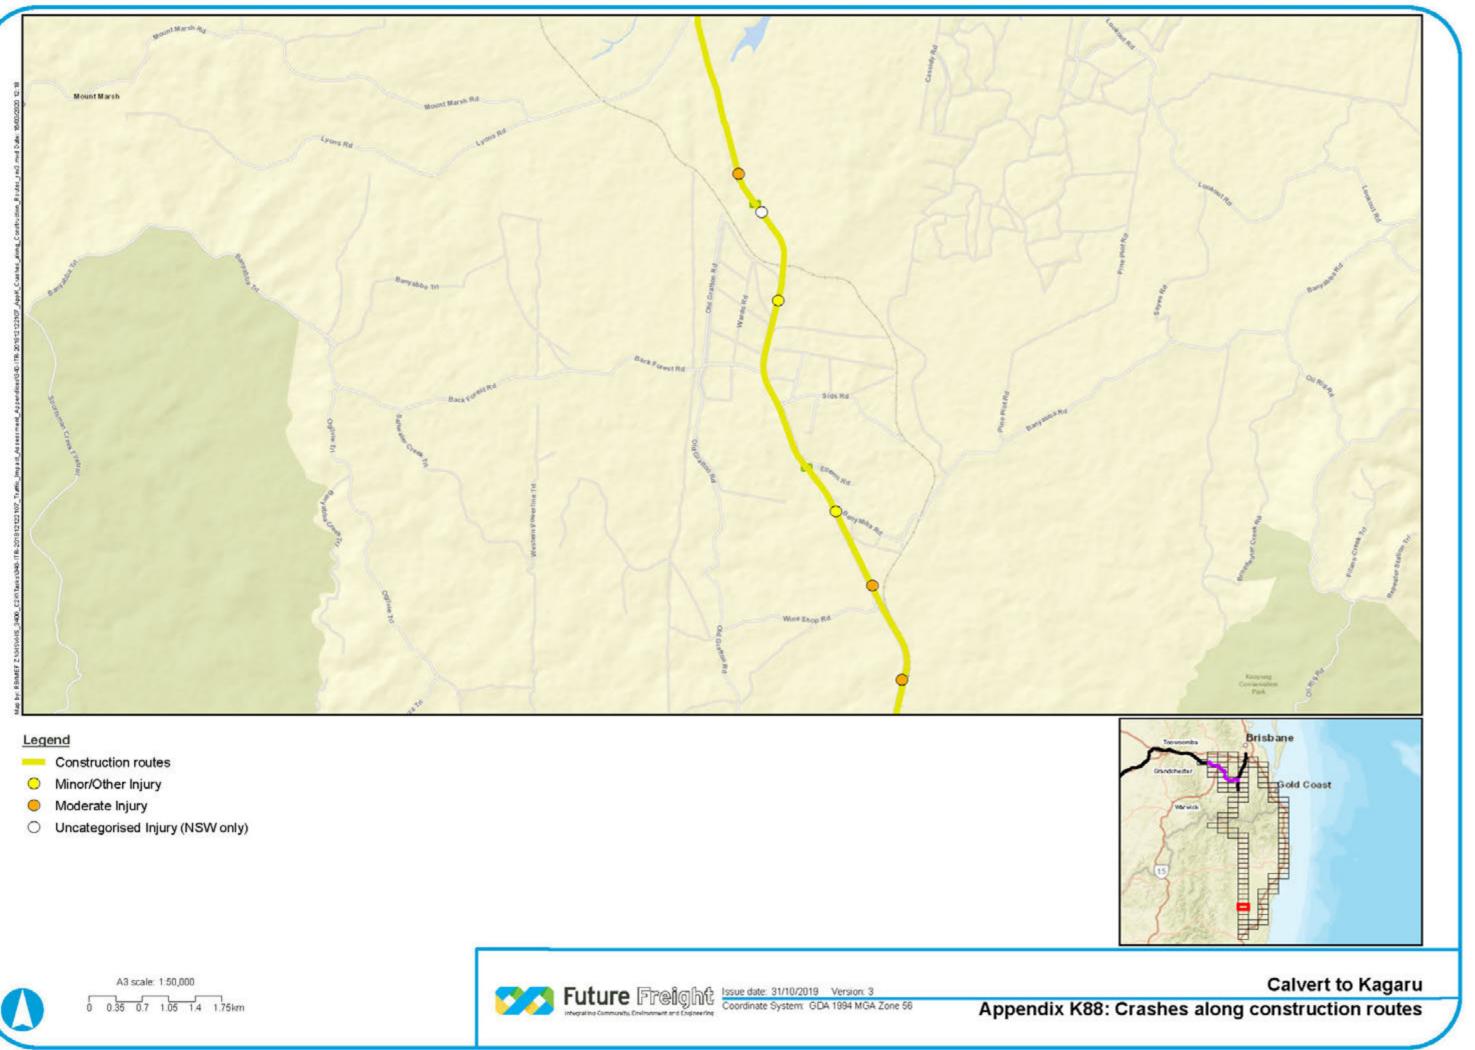

# Appendix K Existing Crashes along Construction Routes

CALVERT TO KAGARU ENVIRONMENTAL IMPACT STATEMENT

Sources: Esri, HERE, Garmin, USGS, Intermap, INCREMENT P, NRCan, Esri Japan, METI, Esri China (Hong Kong), Esri Korea, Esri (Thailand), NGCC, (c) OpenStreetMap contributors, and the GIS User Community

- Construction routes
- Fatal
- Minor/Other Injury
- 0 Moderate Injury
- Serious Injury ٠
- O Uncategorised Injury (NSW only)

- Construction routes
- Fatal
- Minor/Other Injury
- Moderate Injury
- Serious Injury ٠
- O Uncategorised Injury (NSW only)