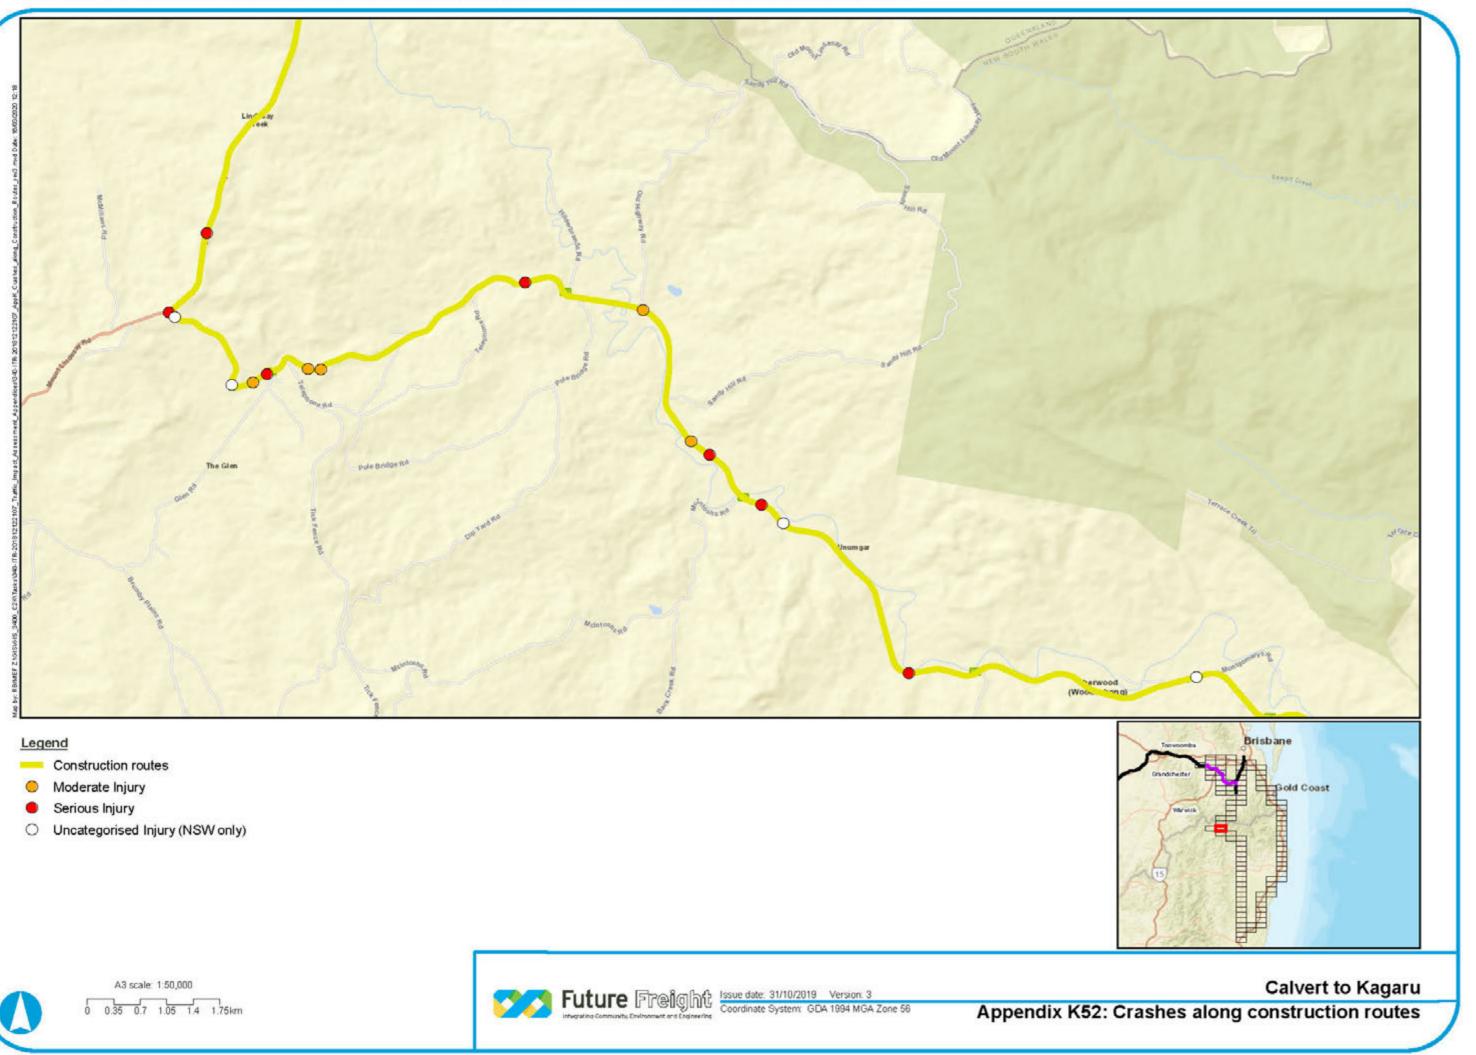

- Construction routes
- Fatal
- Minor/Other Injury
- 0 Moderate Injury
- Serious Injury ٠
- O Uncategorised Injury (NSW only)

- Construction routes
- Fatal
- Minor/Other Injury
- Moderate Injury
- Serious Injury ٠
- O Uncategorised Injury (NSW only)

- Construction routes
- O Minor/Other Injury
- 0 Moderate Injury
- Serious Injury
- Uncategorised Injury (NSW only)

0 0.35 0.7 1.05 1.4 1.75km

Future Freight Issue date: 31/10/2019 Version: 3 Coordinate System: GDA 1994 MGA Zone 56