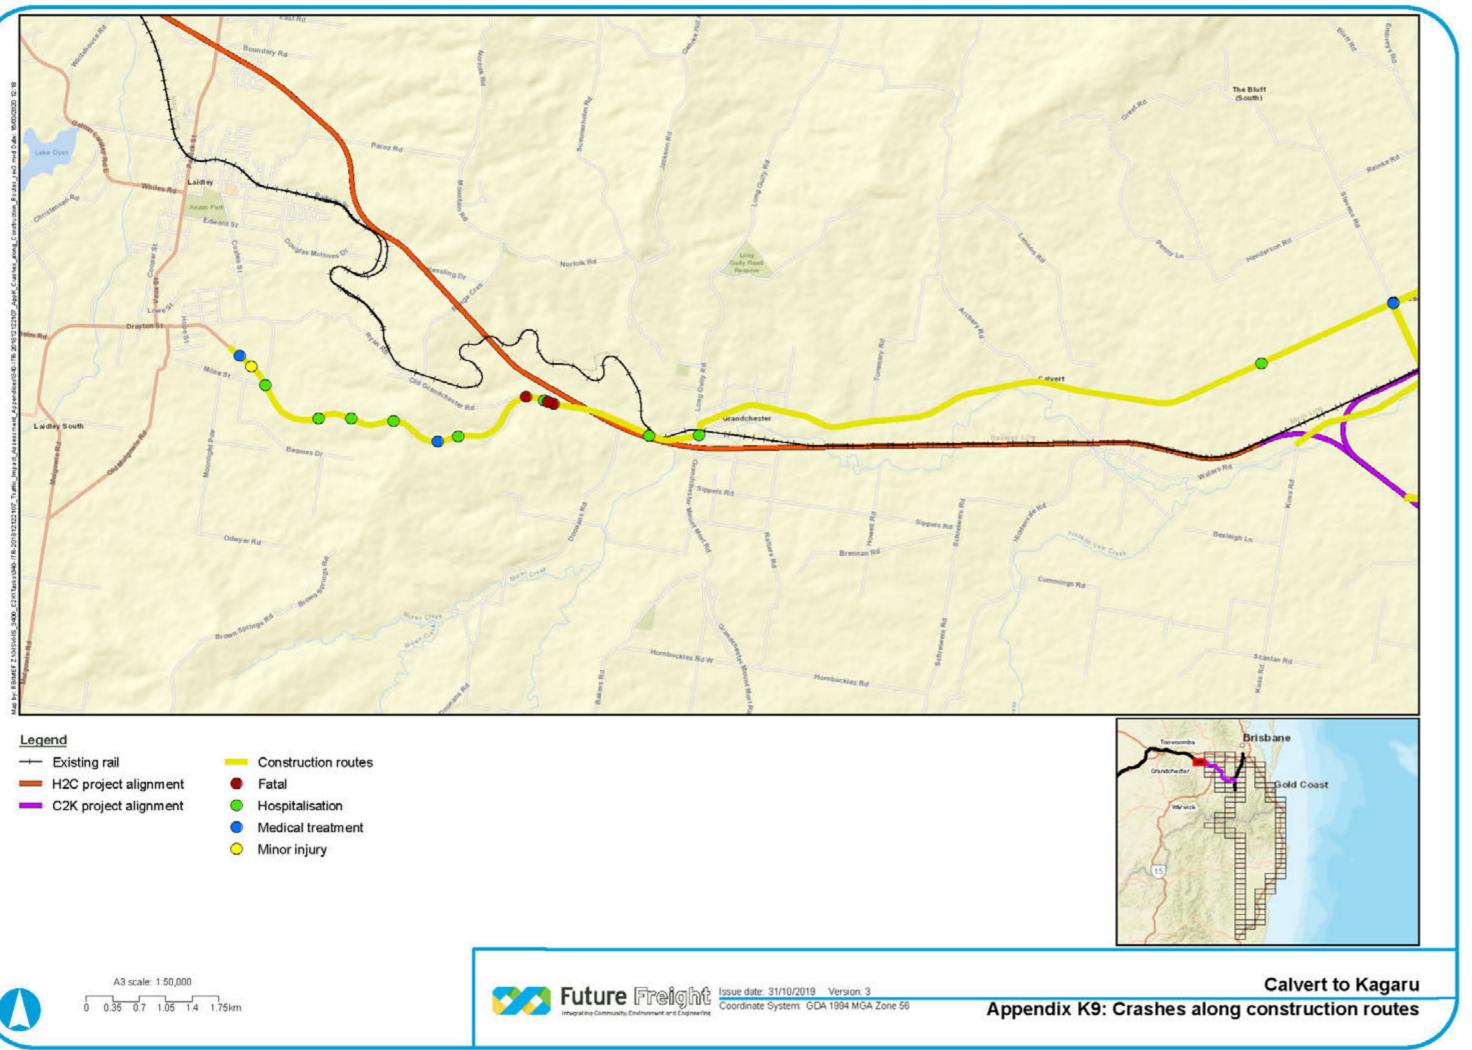

# Appendix K Existing Crashes along Construction Routes

CALVERT TO KAGARU ENVIRONMENTAL IMPACT STATEMENT

Sources: Esri, HERE, Garmin, USGS, Intermap, INCREMENT P, NRCan, Esri Japan, METI, Esri China (Hong Kong), Esri Korea, Esri (Thailand), NGCC, (c) OpenStreetMap contributors, and the GIS User Community

# Legend

- Construction routes
- Hospitalisation
- 0 Medical treatment
- Minor injury

A3 scale: 1:50,000 0 0.35 0.7 1.05 1.4 1.75km

Future Freight Issue date: 31/10/2019 Version: 3 Coordinate System: GDA 1994 MGA Zone 56 -----