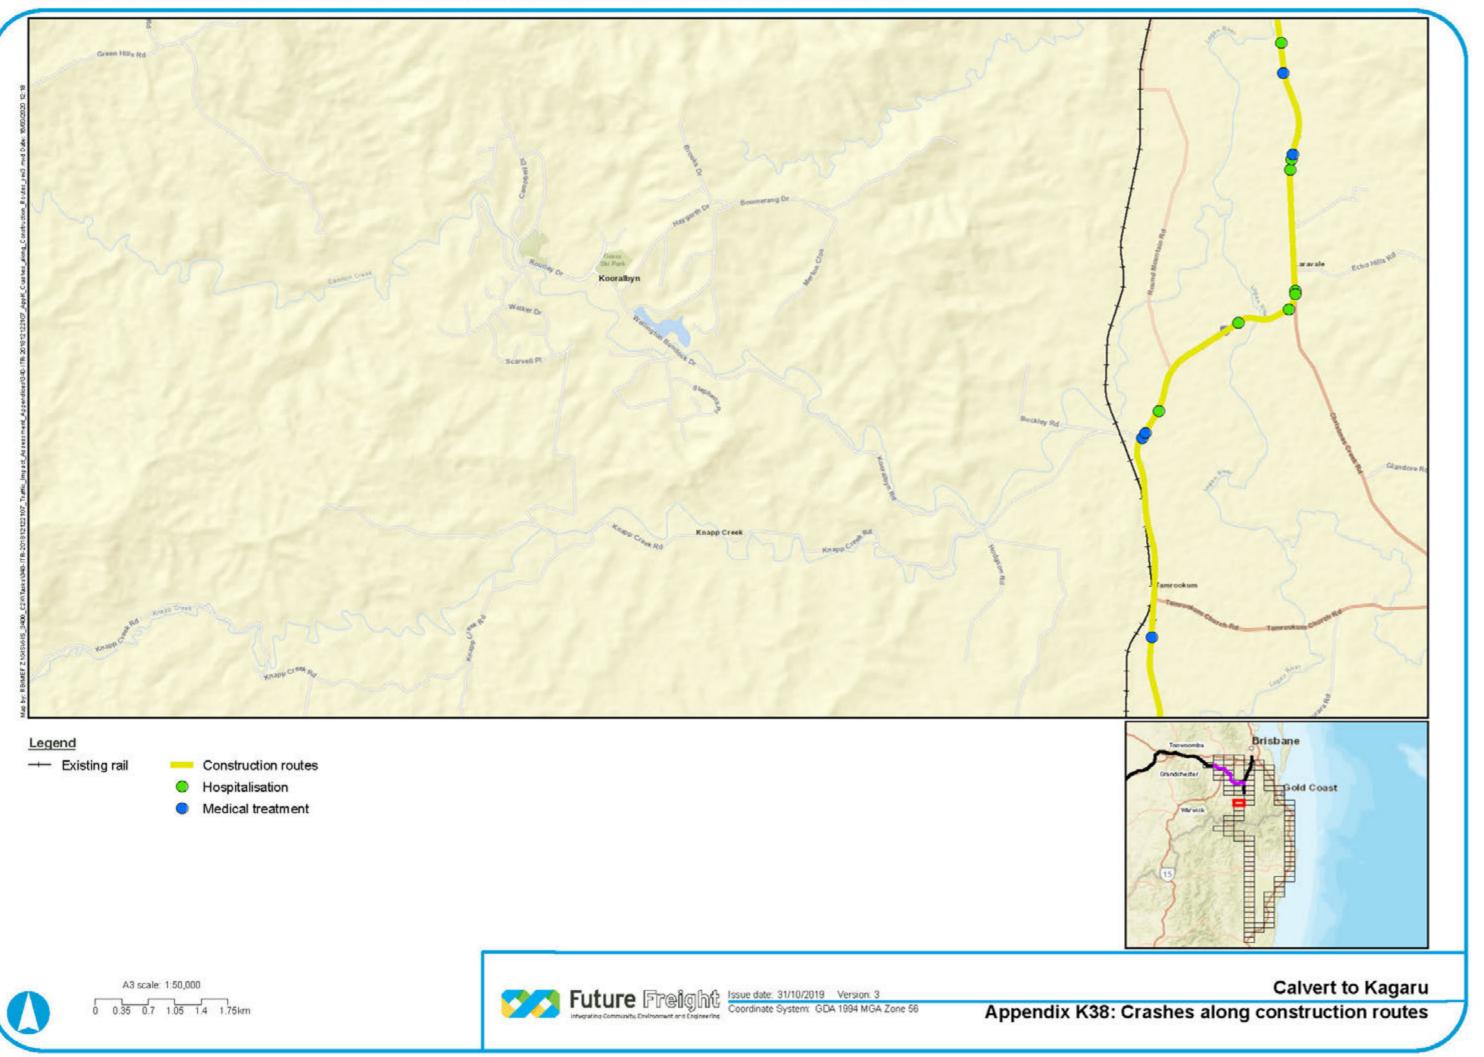

# Appendix K Existing Crashes along Construction Routes

CALVERT TO KAGARU ENVIRONMENTAL IMPACT STATEMENT

Sources: Esri, HERE, Garmin, USGS, Intermap, INCREMENT P, NRCan, Esri Japan, METI, Esri China (Hong Kong), Esri Korea, Esri (Thailand), NGCC, (c) OpenStreetMap contributors, and the GIS User Community

# Legend

- Construction routes
- Hospitalisation
- 0 Medical treatment
- Minor injury

A3 scale: 1:50,000 0 0.35 0.7 1.05 1.4 1.75km

Future Freight Issue date: 31/10/2019 Version: 3 Coordinate System: GDA 1994 MGA Zone 56 -----