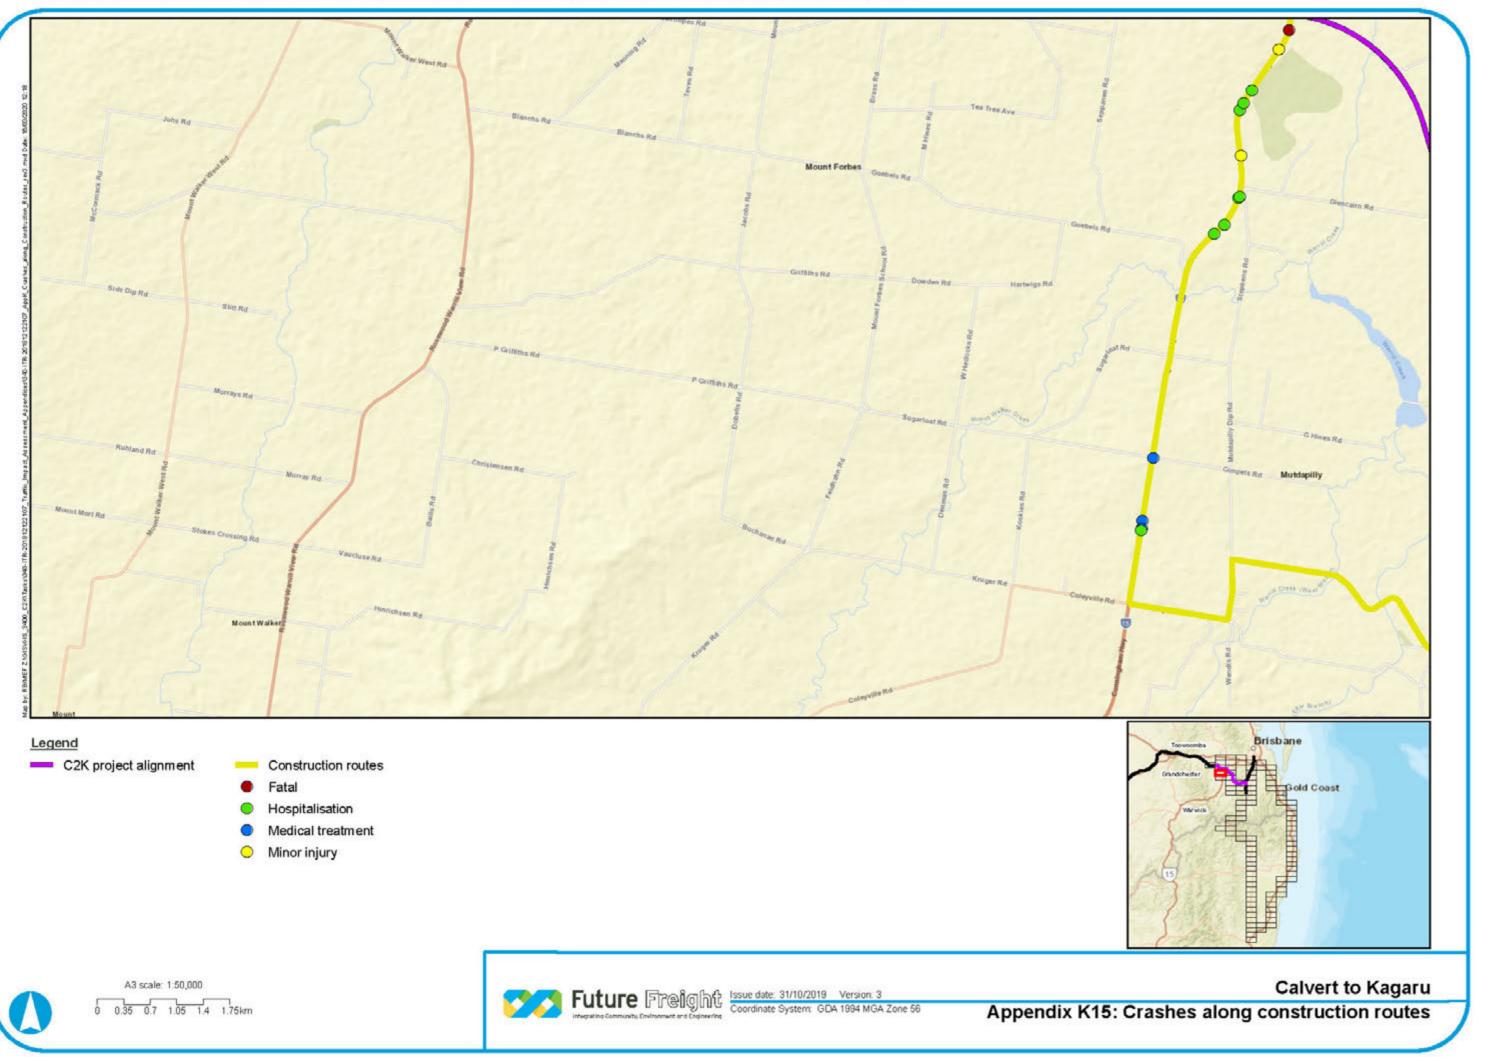

# Appendix K Existing Crashes along Construction Routes

CALVERT TO KAGARU ENVIRONMENTAL IMPACT STATEMENT

Sources: Esri, HERE, Garmin, USGS, Intermap, INCREMENT P, NRCan, Esri Japan, METI, Esri China (Hong Kong), Esri Korea, Esri (Thailand), NGCC, (c) OpenStreetMap contributors, and the GIS User Community

# Legend

- Construction routes
- Hospitalisation
- 0 Medical treatment
- Minor injury

A3 scale: 1:50,000 0 0.35 0.7 1.05 1.4 1.75km

Future Freight Issue date: 31/10/2019 Version: 3 Coordinate System: GDA 1994 MGA Zone 56 -----