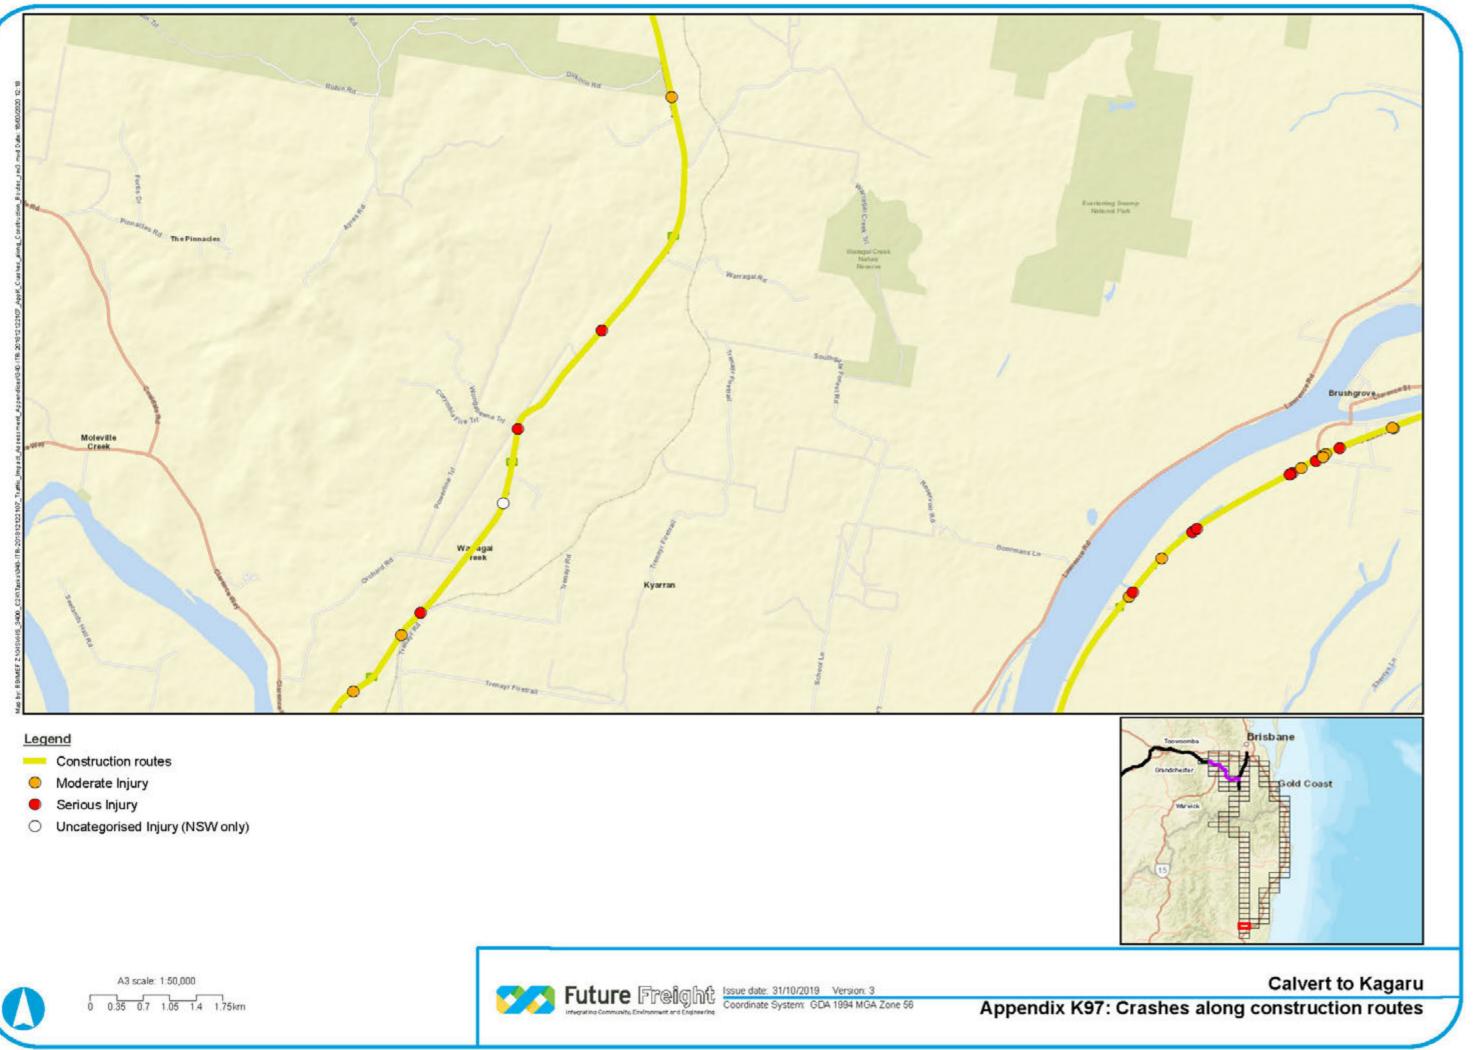

- Construction routes
- Fatal
- Minor/Other Injury
- 0 Moderate Injury
- Serious Injury ٠
- O Uncategorised Injury (NSW only)

- Construction routes
- Fatal
- Minor/Other Injury
- Moderate Injury
- Serious Injury ٠
- O Uncategorised Injury (NSW only)

- Construction routes
- O Minor/Other Injury
- 0 Moderate Injury
- Serious Injury
- Uncategorised Injury (NSW only)

0 0.35 0.7 1.05 1.4 1.75km

Future Freight Issue date: 31/10/2019 Version: 3 Coordinate System: GDA 1994 MGA Zone 56