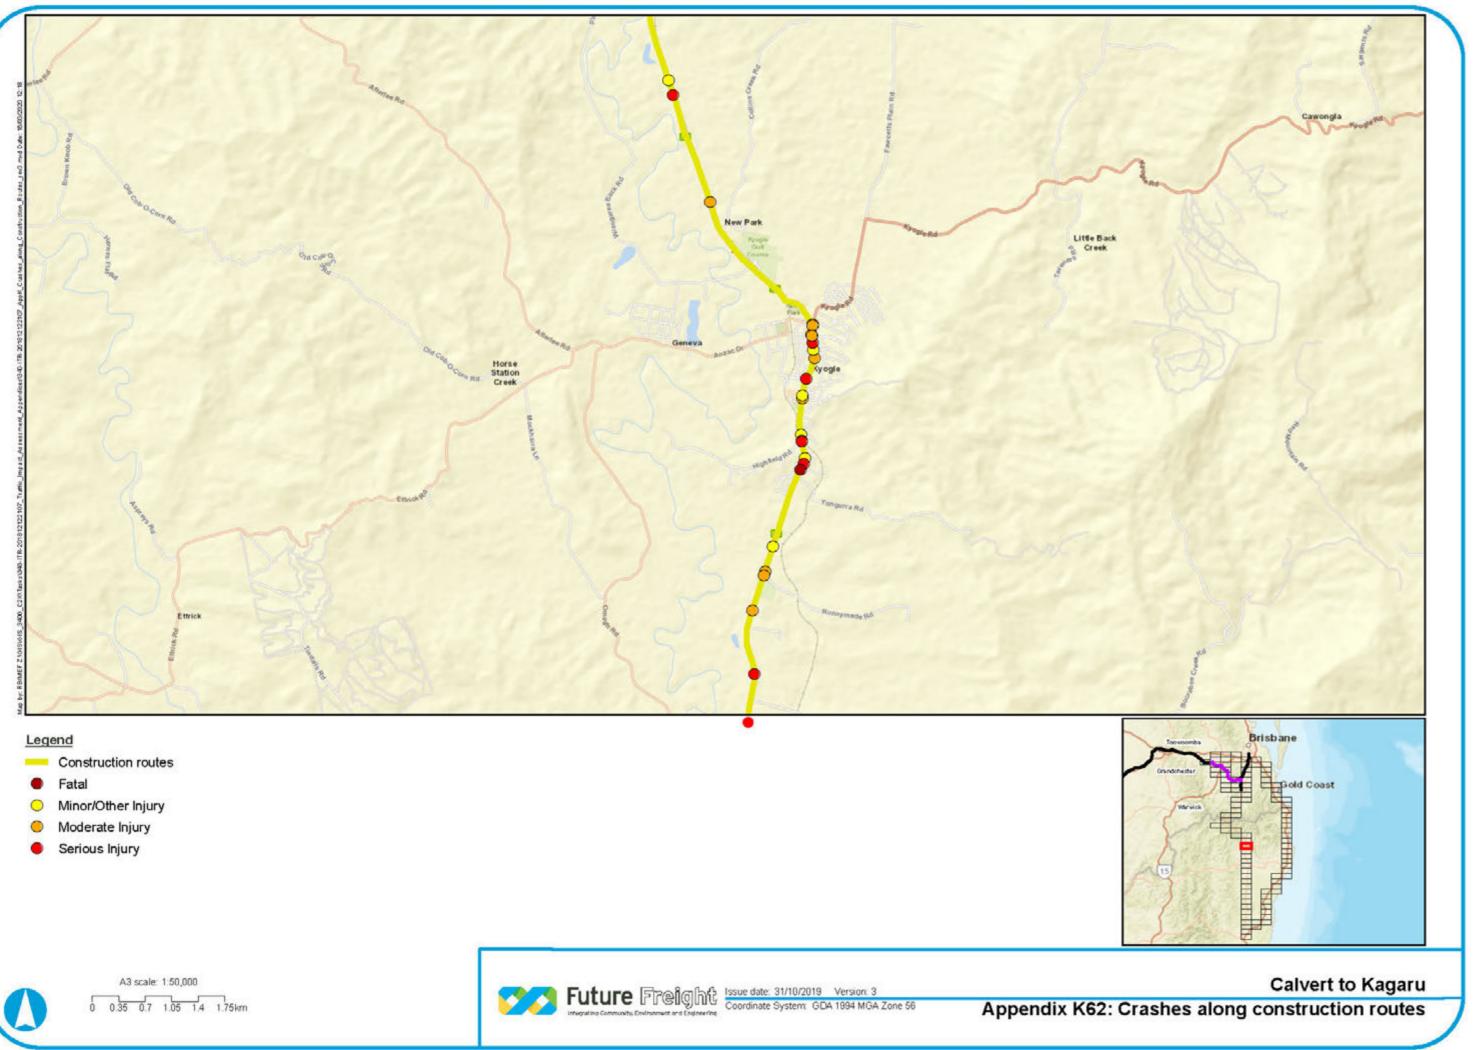

- Construction routes
- Fatal
- Minor/Other Injury
- 0 Moderate Injury
- Serious Injury ٠
- O Uncategorised Injury (NSW only)

- Construction routes
- Fatal
- Minor/Other Injury
- Moderate Injury
- Serious Injury ٠
- O Uncategorised Injury (NSW only)