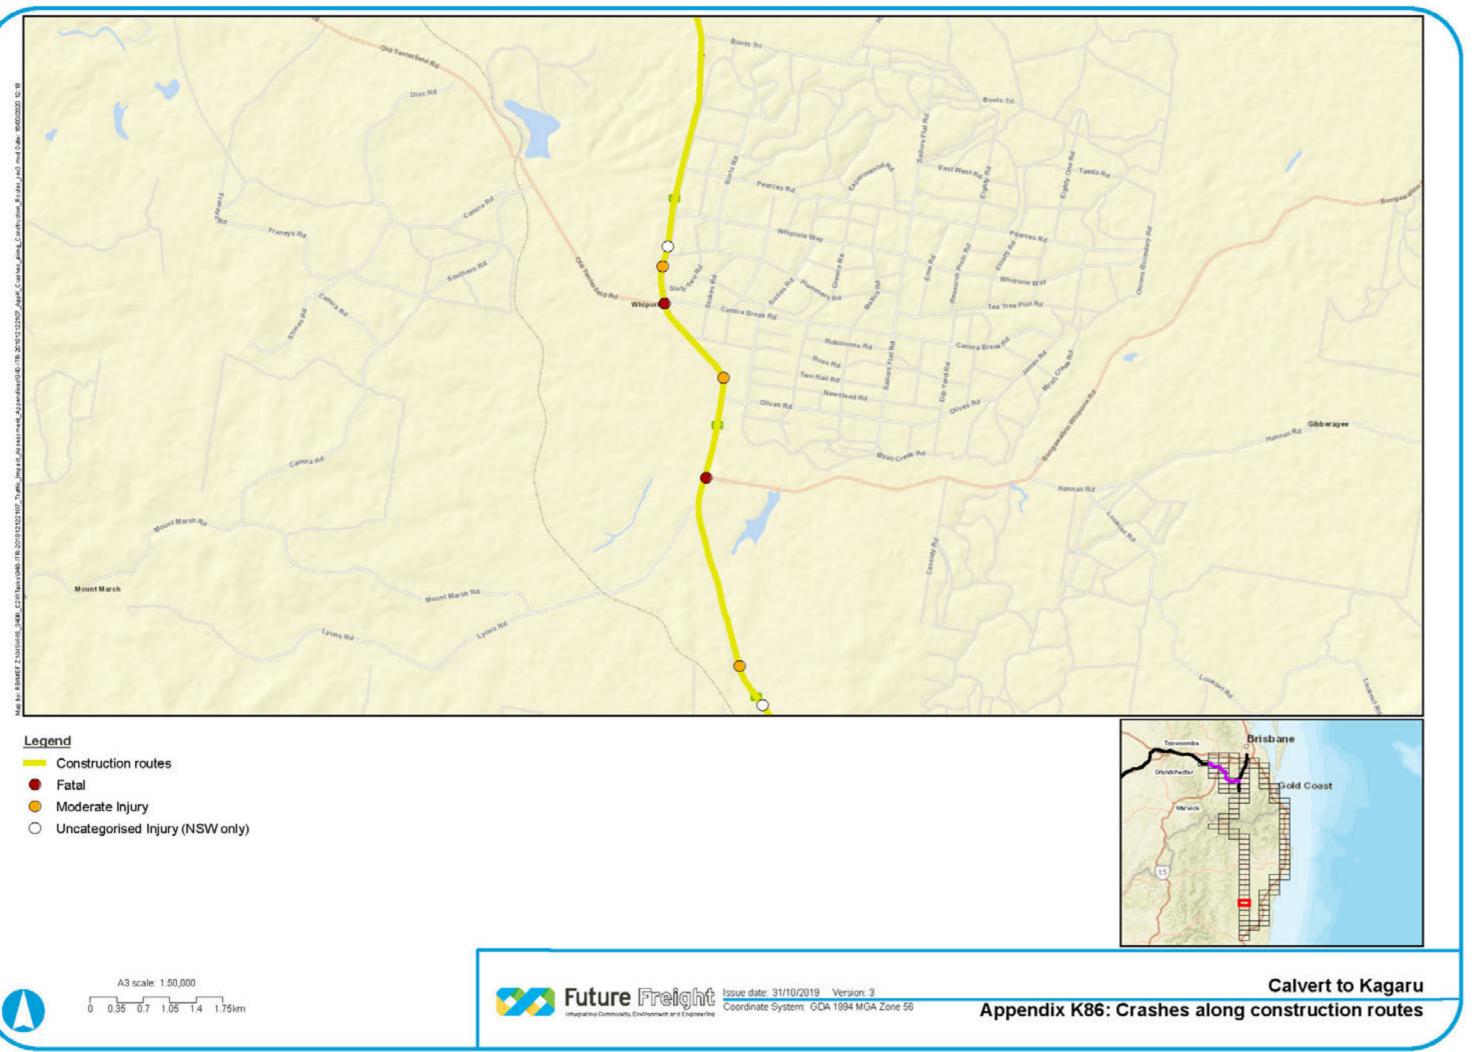

- Construction routes
- Fatal
- Minor/Other Injury
- 0 Moderate Injury
- Serious Injury ٠
- O Uncategorised Injury (NSW only)

- Construction routes
- Fatal
- Minor/Other Injury
- Moderate Injury
- Serious Injury ٠
- O Uncategorised Injury (NSW only)