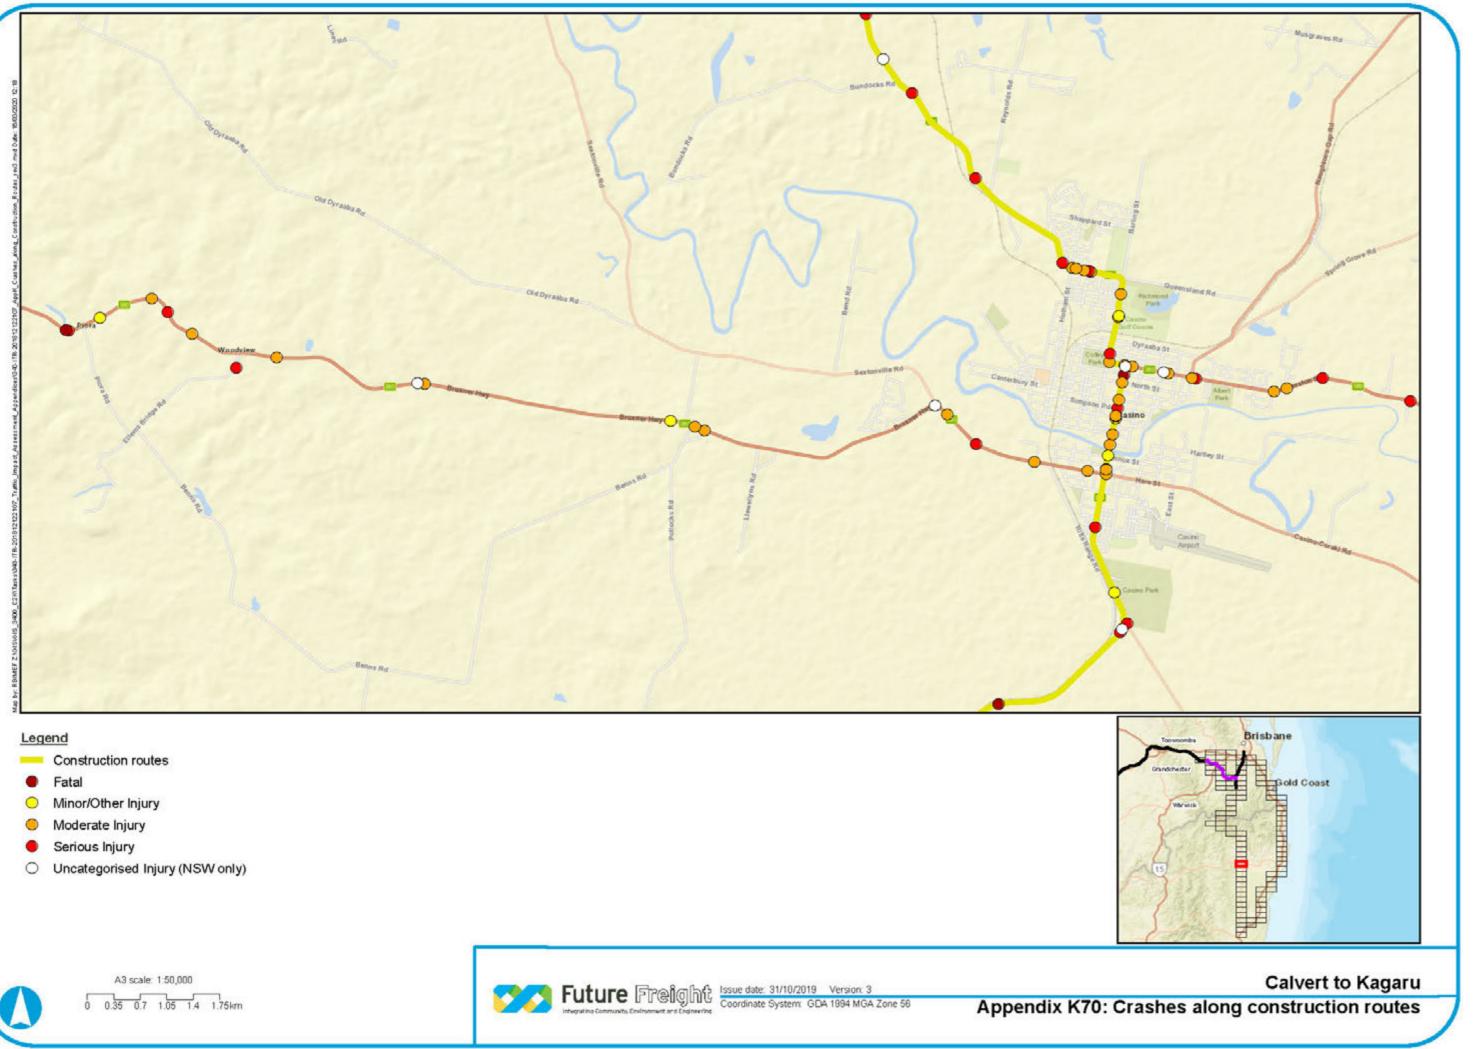

- Construction routes
- Fatal
- Minor/Other Injury
- 0 Moderate Injury
- Serious Injury ٠
- O Uncategorised Injury (NSW only)

- Construction routes
- Fatal
- Minor/Other Injury
- Moderate Injury
- Serious Injury ٠
- O Uncategorised Injury (NSW only)