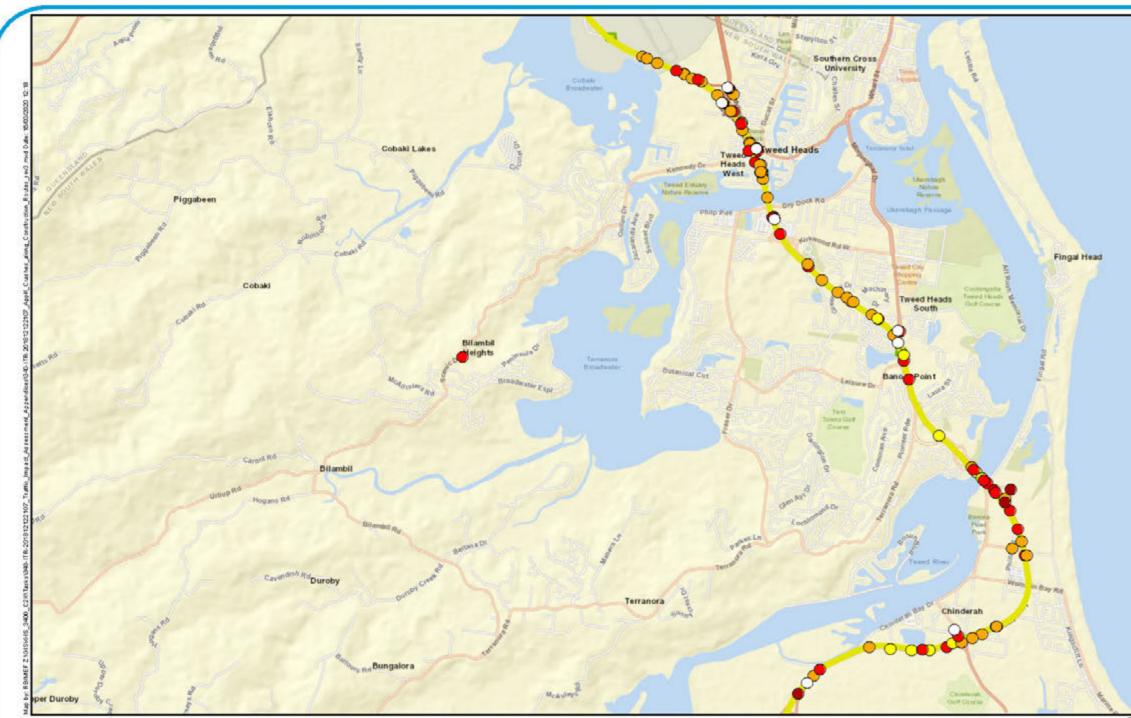

- Construction routes
- Fatal
- Minor/Other Injury
- 0 Moderate Injury
- Serious Injury ٠
- O Uncategorised Injury (NSW only)

- Construction routes
- Fatal
- Minor/Other Injury
- Moderate Injury
- Serious Injury ٠
- O Uncategorised Injury (NSW only)

- Construction routes
- O Minor/Other Injury
- 0 Moderate Injury
- Serious Injury
- Uncategorised Injury (NSW only)

0 0.35 0.7 1.05 1.4 1.75km

Future Freight Issue date: 31/10/2019 Version: 3 Coordinate System: GDA 1994 MGA Zone 56