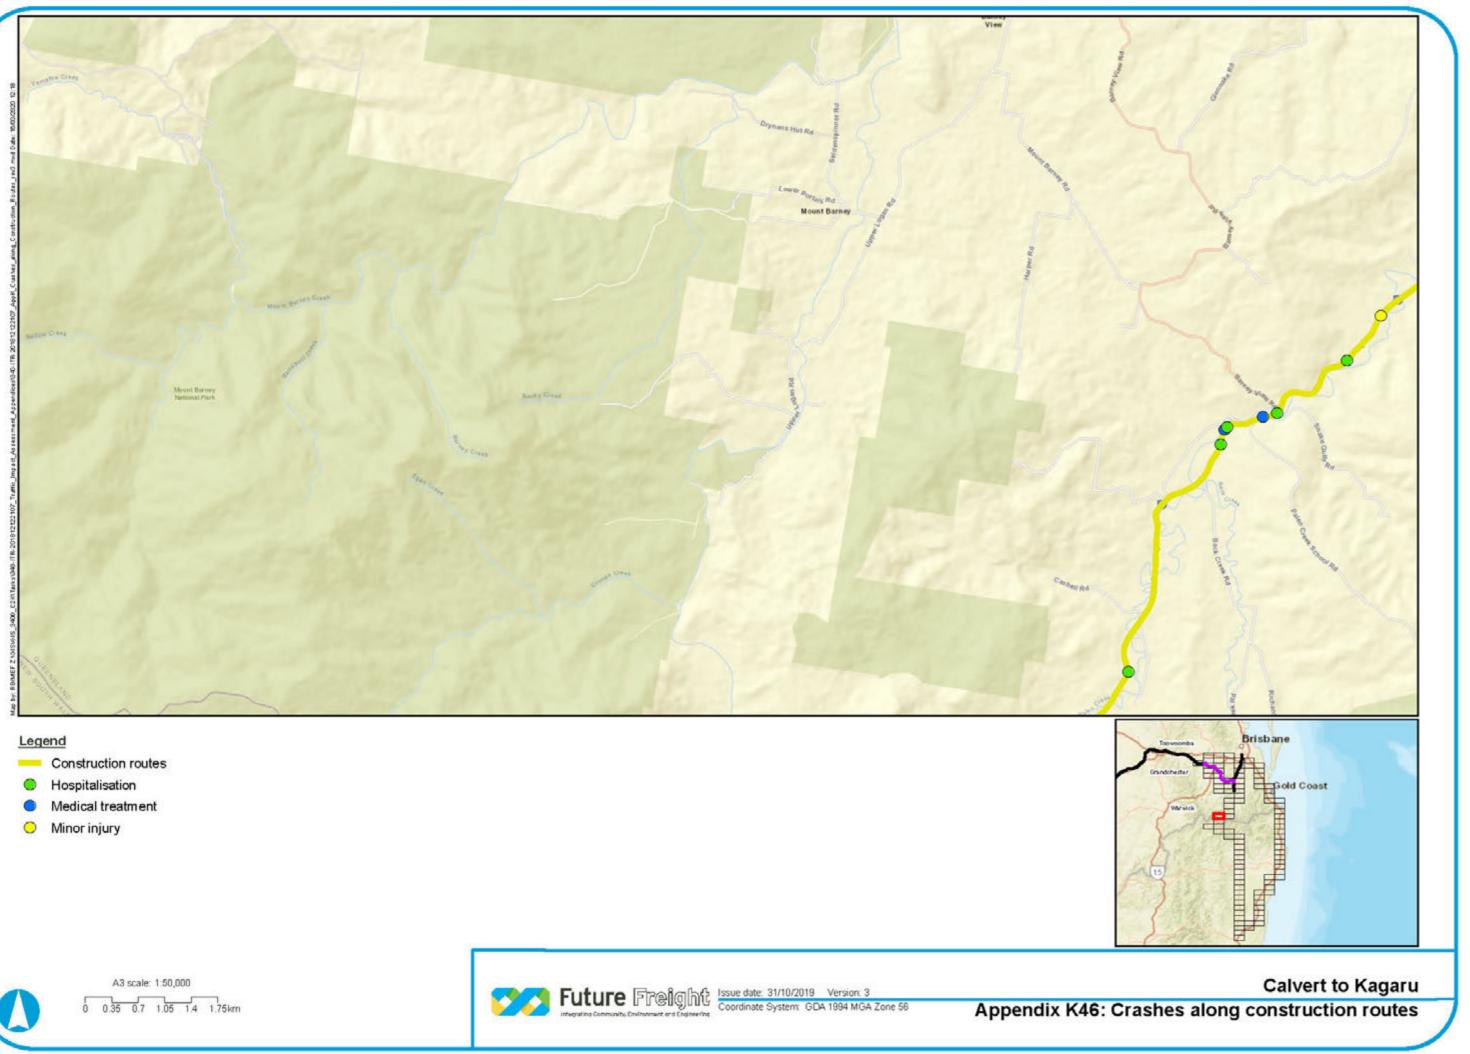

# Legend

- Construction routes
- Hospitalisation
- 0 Medical treatment
- Minor injury

A3 scale: 1:50,000 0 0.35 0.7 1.05 1.4 1.75km

Future Freight Issue date: 31/10/2019 Version: 3 Coordinate System: GDA 1994 MGA Zone 56 -----