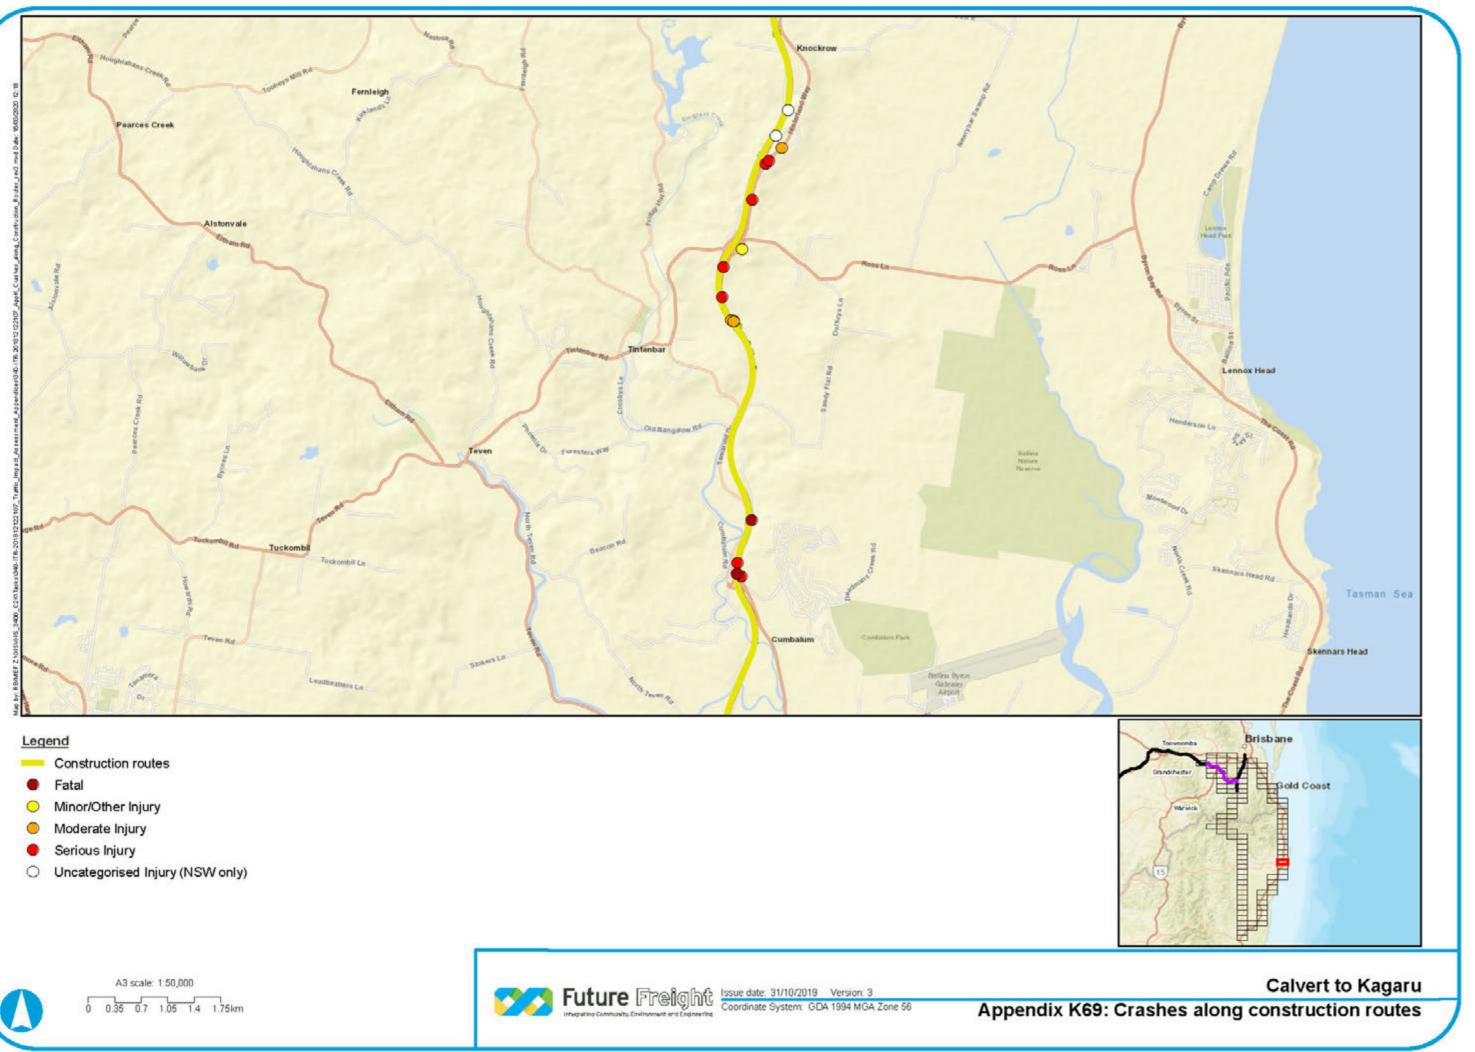

- Construction routes
- Fatal
- Minor/Other Injury
- 0 Moderate Injury
- Serious Injury ٠
- O Uncategorised Injury (NSW only)

- Construction routes
- Fatal
- Minor/Other Injury
- Moderate Injury
- Serious Injury ٠
- O Uncategorised Injury (NSW only)