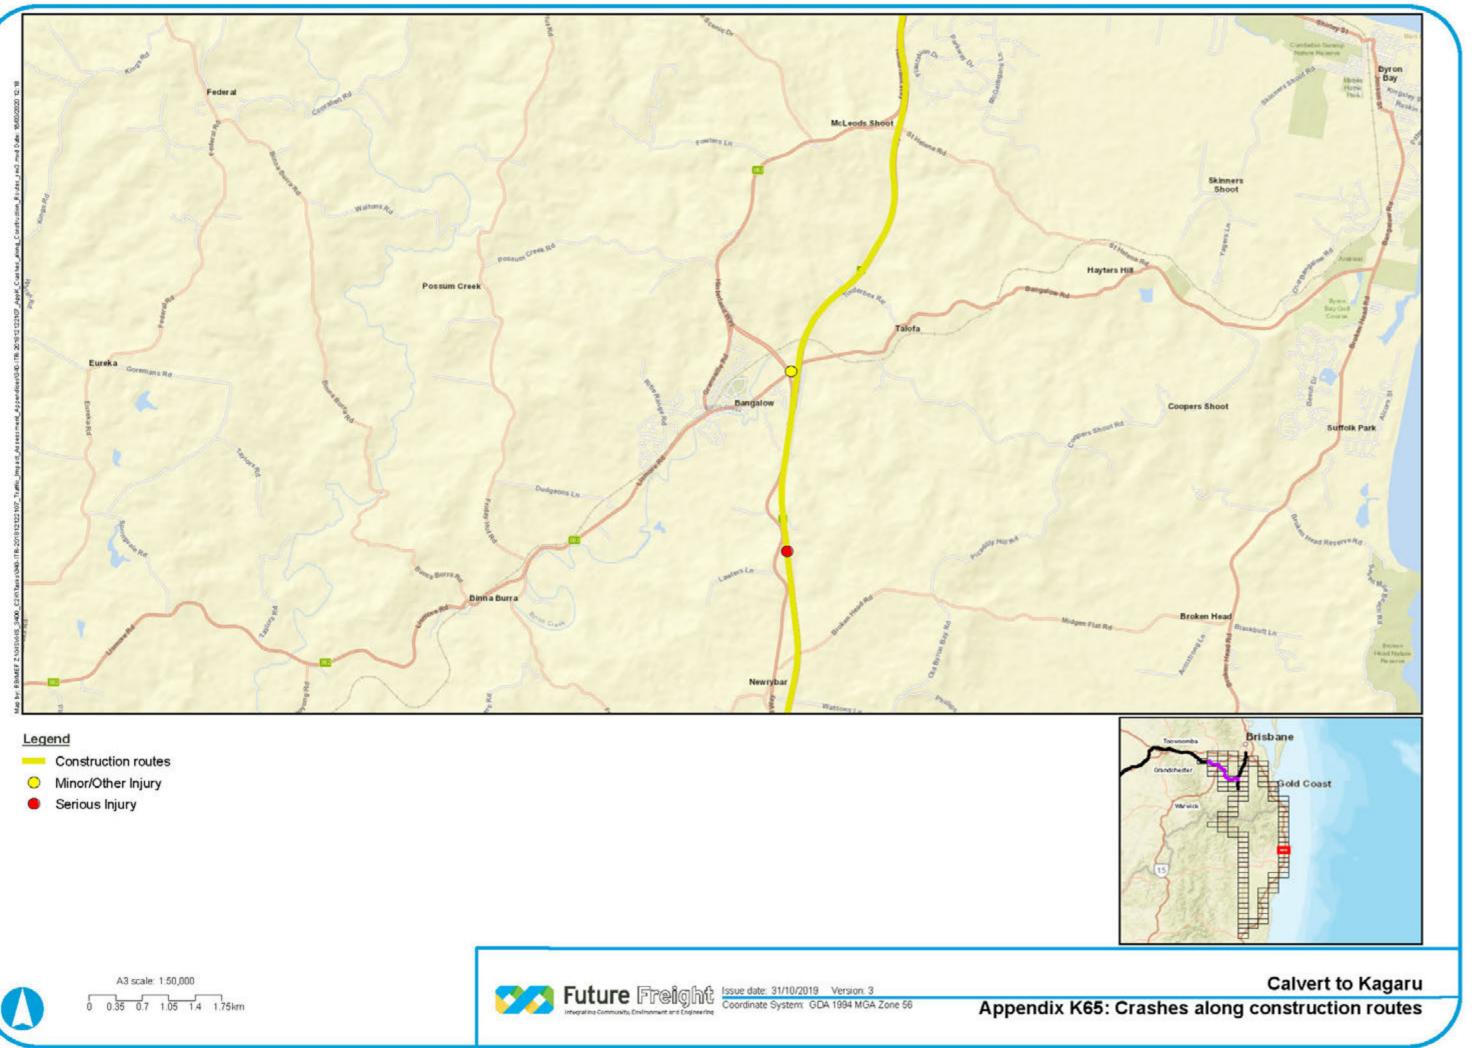

- Construction routes
- O Minor/Other Injury
- Serious Injury

A3 scale: 1:50,000 0 0.35 0.7 1.05 1.4 1.75km

Future Freight Issue date: 31/10/2019 Version: 3 Coordinate System: GDA 1994 MGA Zone 56 ----

- Construction routes
- O Minor/Other Injury
- 0 Moderate Injury
- Serious Injury
- Uncategorised Injury (NSW only)