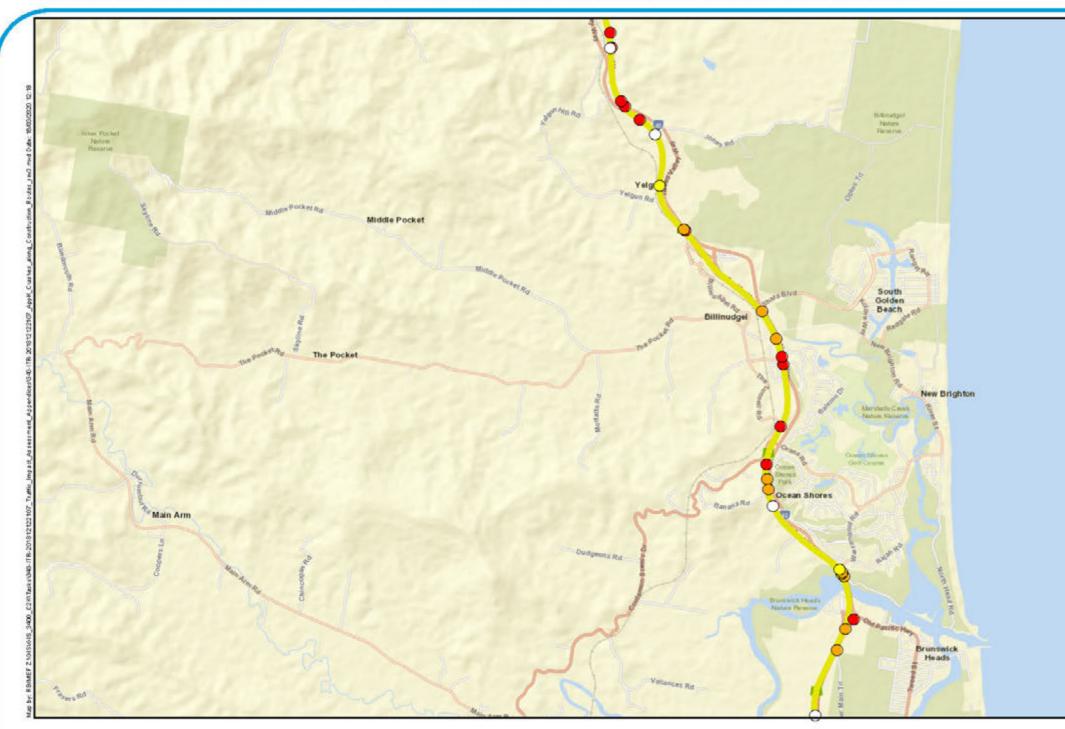

# Appendix K59: Crashes along construction routes

# Legend

- Construction routes
- O Minor/Other Injury
- 0 Moderate Injury
- Serious Injury •
- O Uncategorised Injury (NSW only)