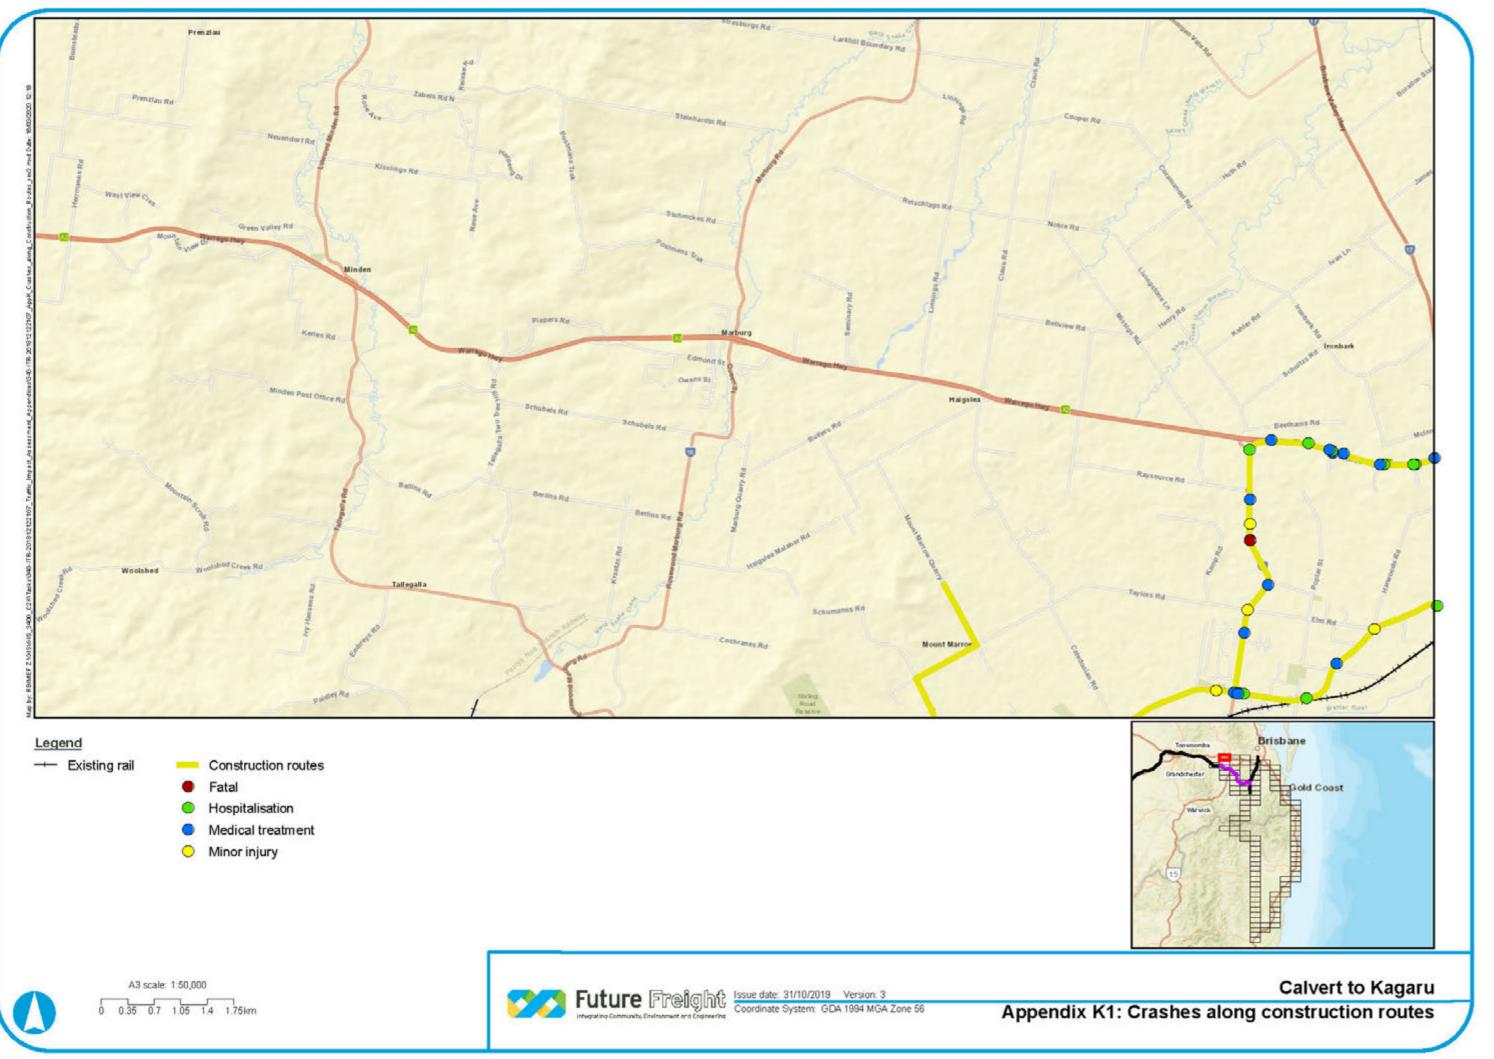

# Appendix K Existing Crashes along Construction Routes

CALVERT TO KAGARU ENVIRONMENTAL IMPACT STATEMENT

Sources: Esri, HERE, Garmin, USGS, Intermap, INCREMENT P, NRCan, Esri Japan, METI, Esri China (Hong Kong), Esri Korea, Esri (Thailand), NGCC, (c) OpenStreetMap contributors, and the GIS User Community

# Legend

- Construction routes
- Hospitalisation
- 0 Medical treatment
- Minor injury

A3 scale: 1:50,000 0 0.35 0.7 1.05 1.4 1.75km

Future Freight Issue date: 31/10/2019 Version: 3 Coordinate System: GDA 1994 MGA Zone 56 -----