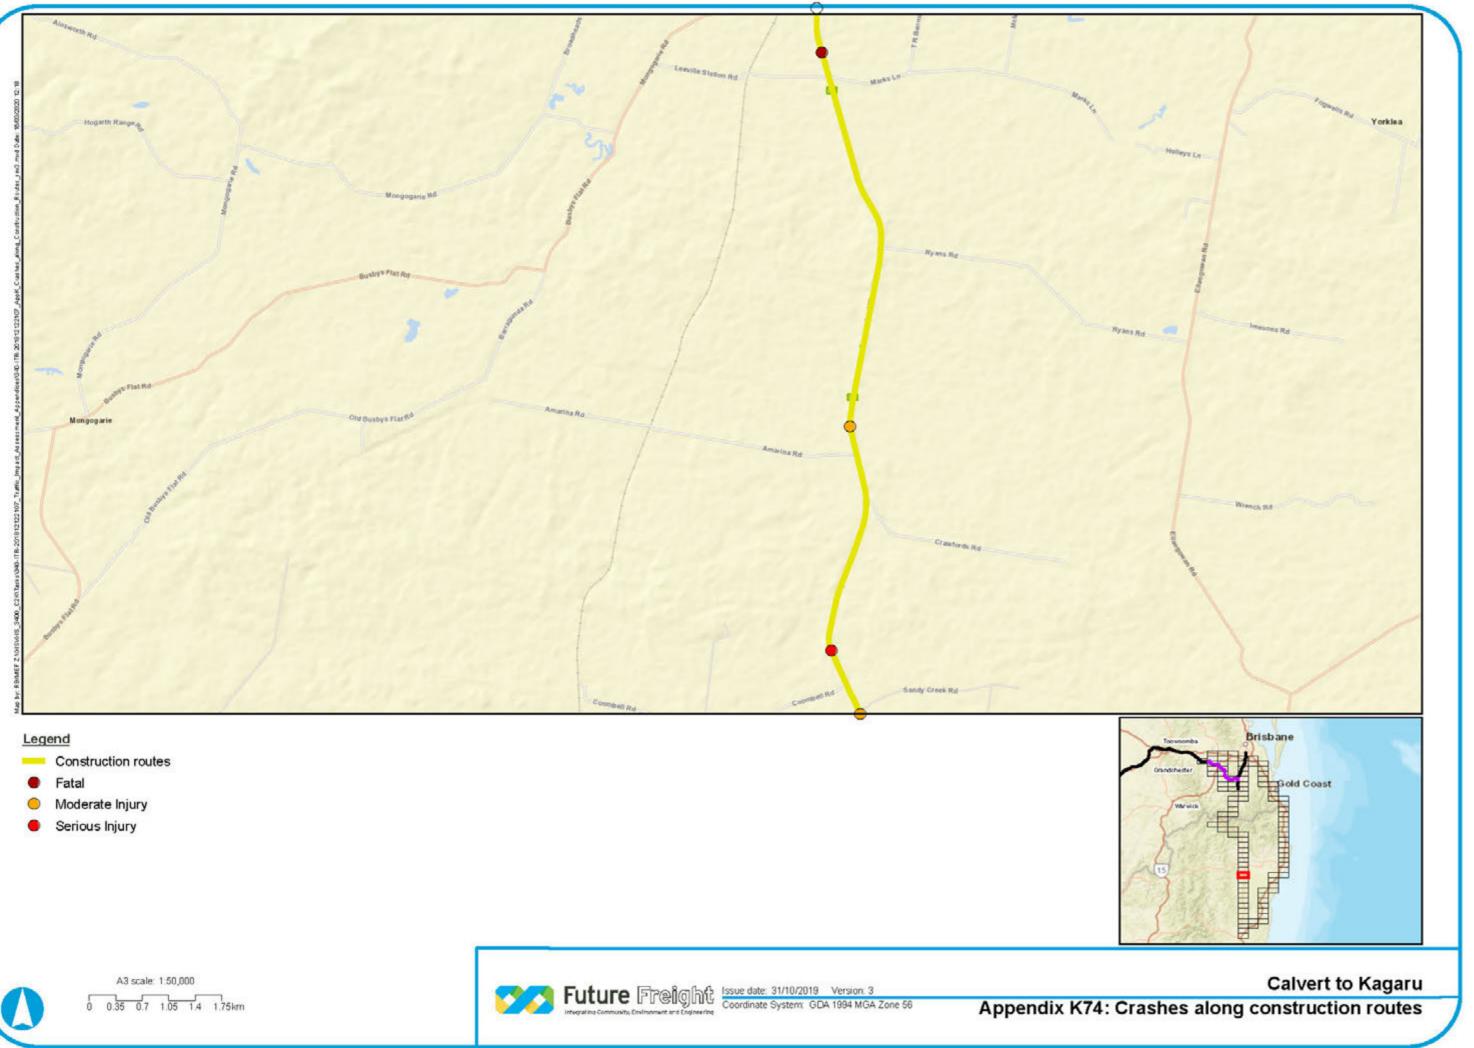

- Construction routes
- Fatal
- Minor/Other Injury
- 0 Moderate Injury
- Serious Injury ٠
- O Uncategorised Injury (NSW only)

- Construction routes
- Fatal
- Minor/Other Injury
- Moderate Injury
- Serious Injury ٠
- O Uncategorised Injury (NSW only)