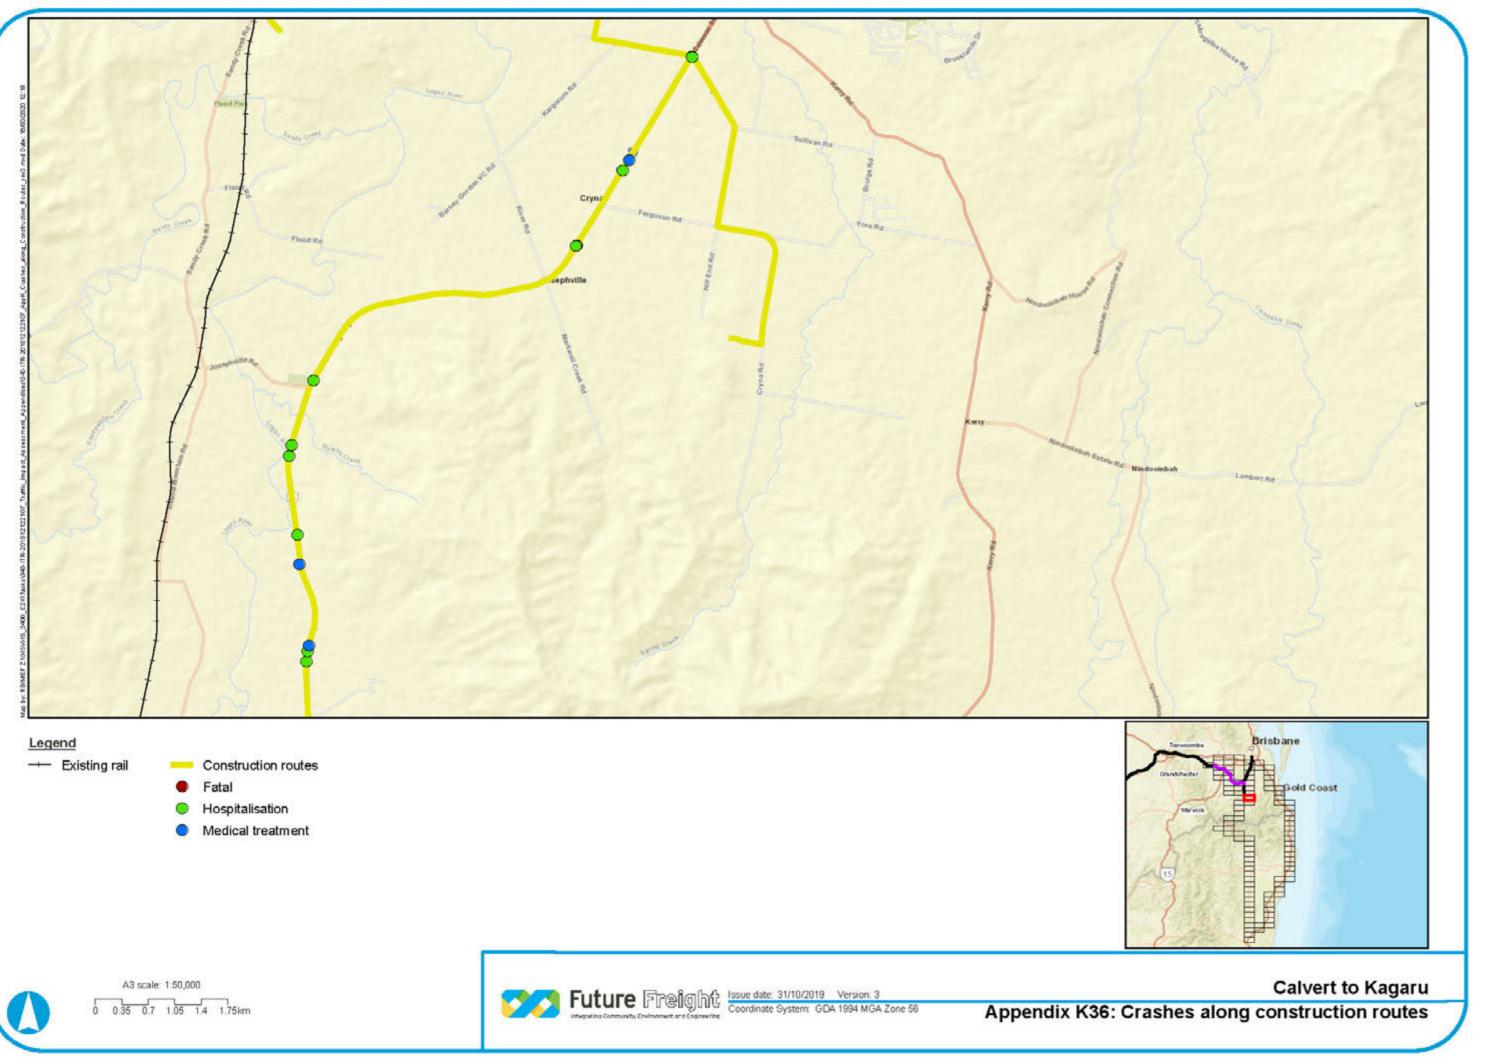

# Appendix K Existing Crashes along Construction Routes

CALVERT TO KAGARU ENVIRONMENTAL IMPACT STATEMENT

Sources: Esri, HERE, Garmin, USGS, Intermap, INCREMENT P, NRCan, Esri Japan, METI, Esri China (Hong Kong), Esri Korea, Esri (Thailand), NGCC, (c) OpenStreetMap contributors, and the GIS User Community

# Legend

- Construction routes
- Hospitalisation
- 0 Medical treatment
- Minor injury

A3 scale: 1:50,000 0 0.35 0.7 1.05 1.4 1.75km

Future Freight Issue date: 31/10/2019 Version: 3 Coordinate System: GDA 1994 MGA Zone 56 -----