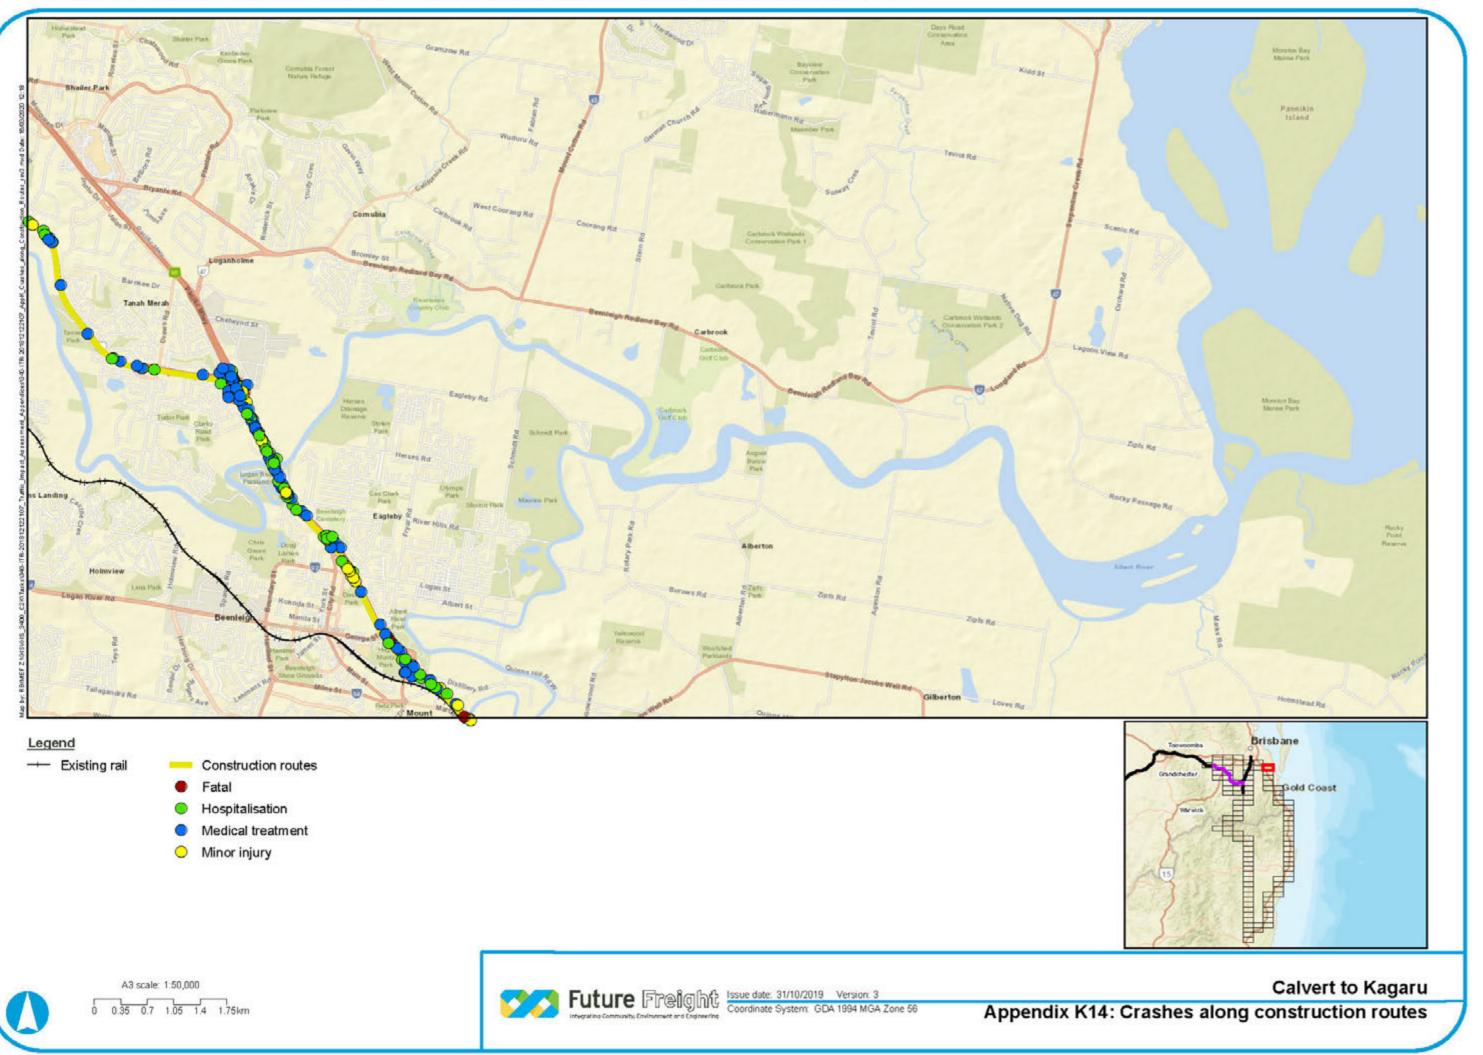

# Appendix K Existing Crashes along Construction Routes

CALVERT TO KAGARU ENVIRONMENTAL IMPACT STATEMENT

Sources: Esri, HERE, Garmin, USGS, Intermap, INCREMENT P, NRCan, Esri Japan, METI, Esri China (Hong Kong), Esri Korea, Esri (Thailand), NGCC, (c) OpenStreetMap contributors, and the GIS User Community

# Legend

- Construction routes
- Hospitalisation
- 0 Medical treatment
- Minor injury

A3 scale: 1:50,000 0 0.35 0.7 1.05 1.4 1.75km

Future Freight Issue date: 31/10/2019 Version: 3 Coordinate System: GDA 1994 MGA Zone 56 -----