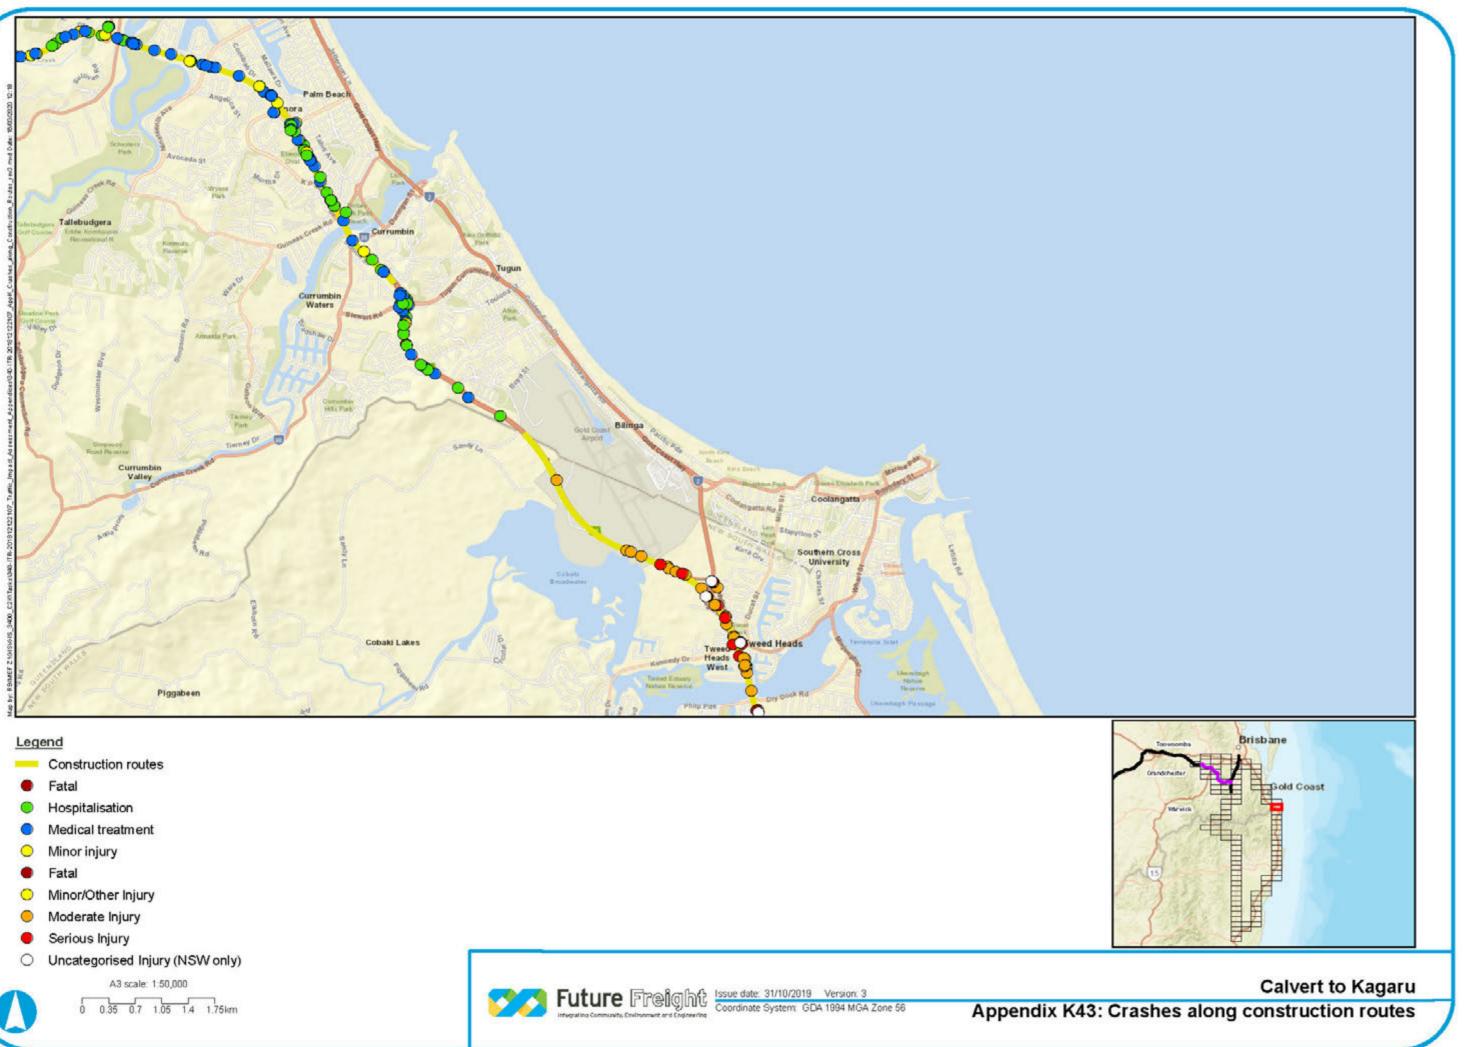

# Legend

- Construction routes
- Hospitalisation
- 0 Medical treatment
- Minor injury

A3 scale: 1:50,000 0 0.35 0.7 1.05 1.4 1.75km

Future Freight Issue date: 31/10/2019 Version: 3 Coordinate System: GDA 1994 MGA Zone 56 -----

- Construction routes
- Fatal
- Minor/Other Injury
- 0 Moderate Injury
- Serious Injury ٠
- O Uncategorised Injury (NSW only)

- Construction routes
- Fatal
- Minor/Other Injury
- Moderate Injury
- Serious Injury ٠
- O Uncategorised Injury (NSW only)