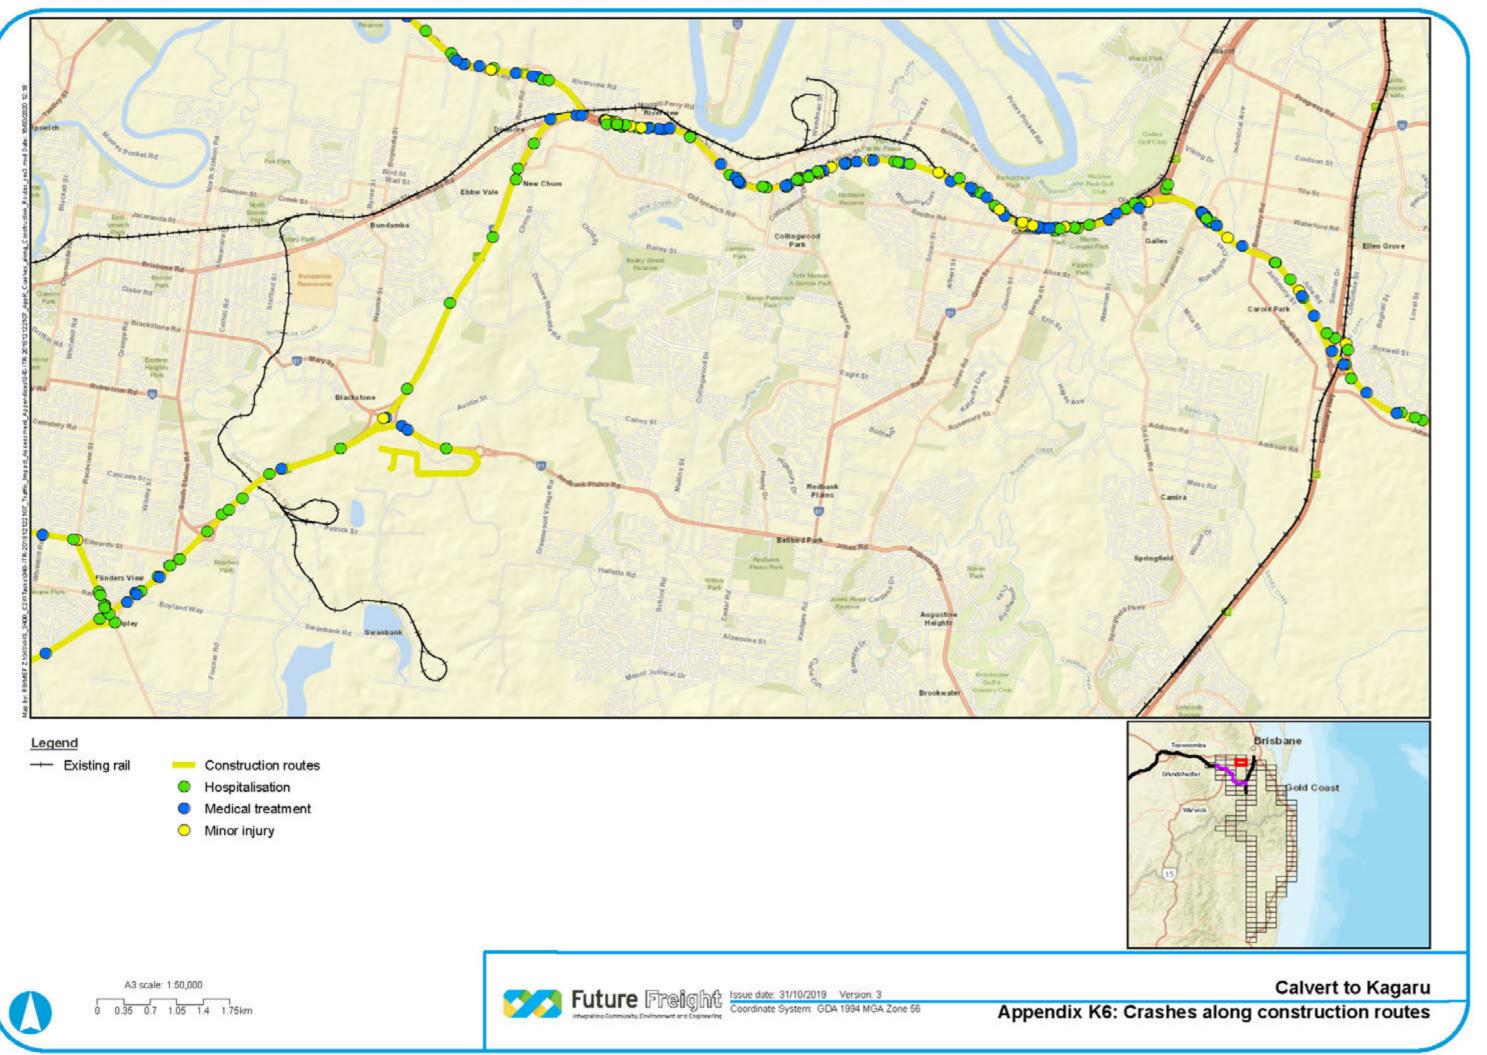

# Appendix K Existing Crashes along Construction Routes

CALVERT TO KAGARU ENVIRONMENTAL IMPACT STATEMENT

Sources: Esri, HERE, Garmin, USGS, Intermap, INCREMENT P, NRCan, Esri Japan, METI, Esri China (Hong Kong), Esri Korea, Esri (Thailand), NGCC, (c) OpenStreetMap contributors, and the GIS User Community

# Legend

- Construction routes
- Hospitalisation
- 0 Medical treatment
- Minor injury

A3 scale: 1:50,000 0 0.35 0.7 1.05 1.4 1.75km

Future Freight Issue date: 31/10/2019 Version: 3 Coordinate System: GDA 1994 MGA Zone 56 -----