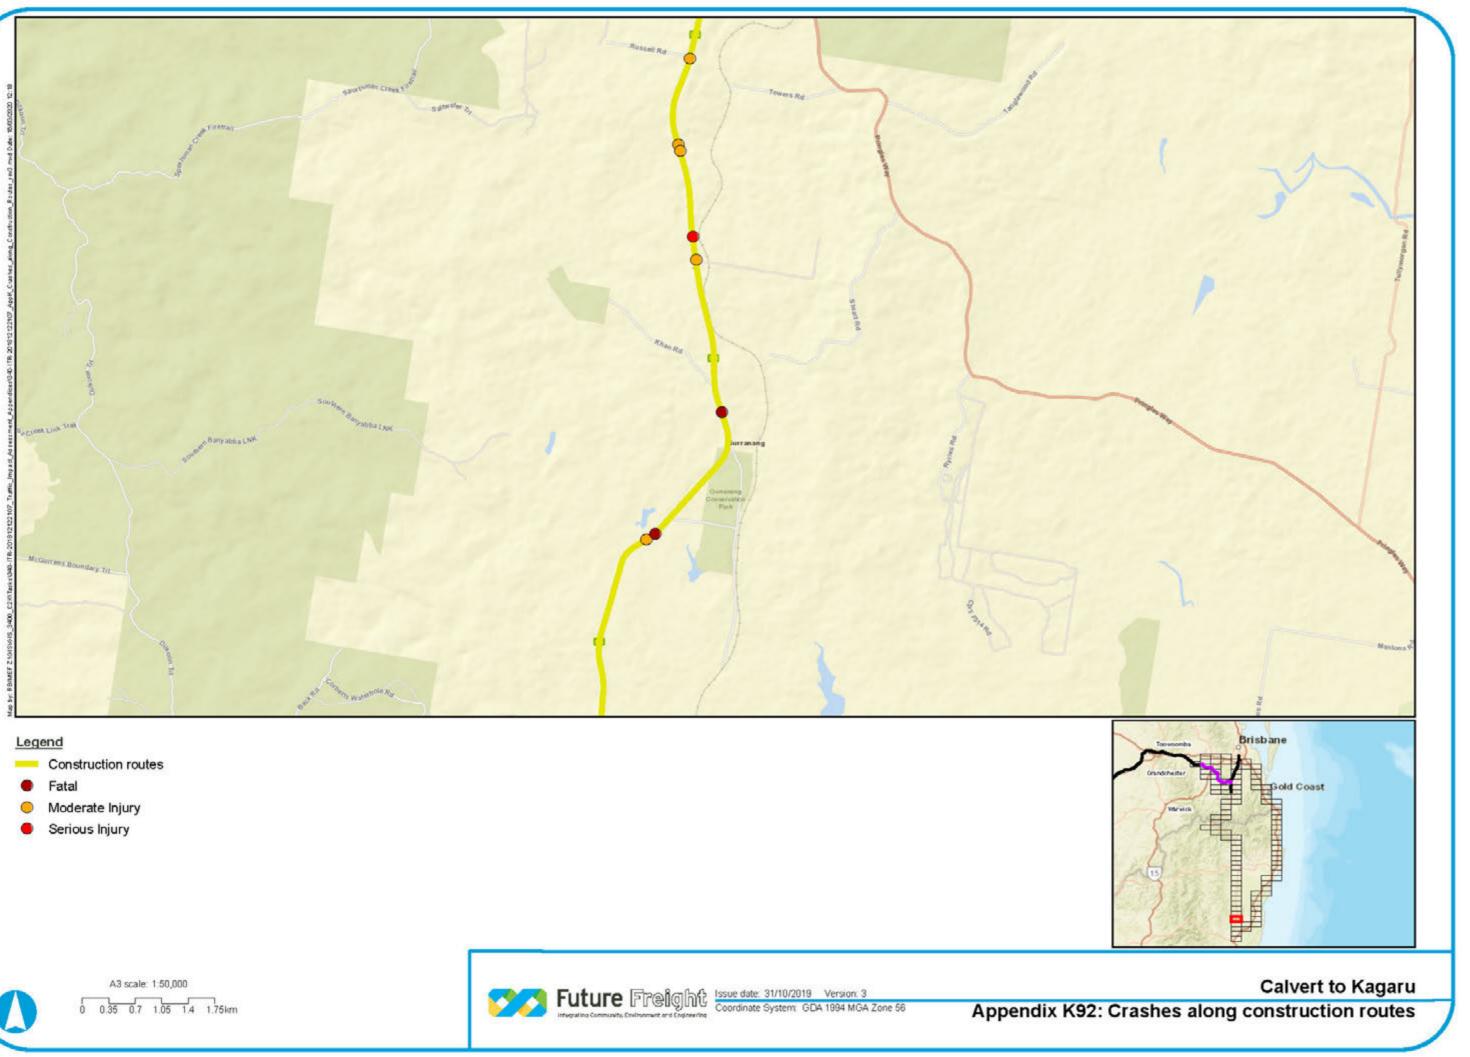

- Construction routes
- Fatal
- Minor/Other Injury
- 0 Moderate Injury
- Serious Injury ٠
- O Uncategorised Injury (NSW only)

- Construction routes
- Fatal
- Minor/Other Injury
- Moderate Injury
- Serious Injury ٠
- O Uncategorised Injury (NSW only)