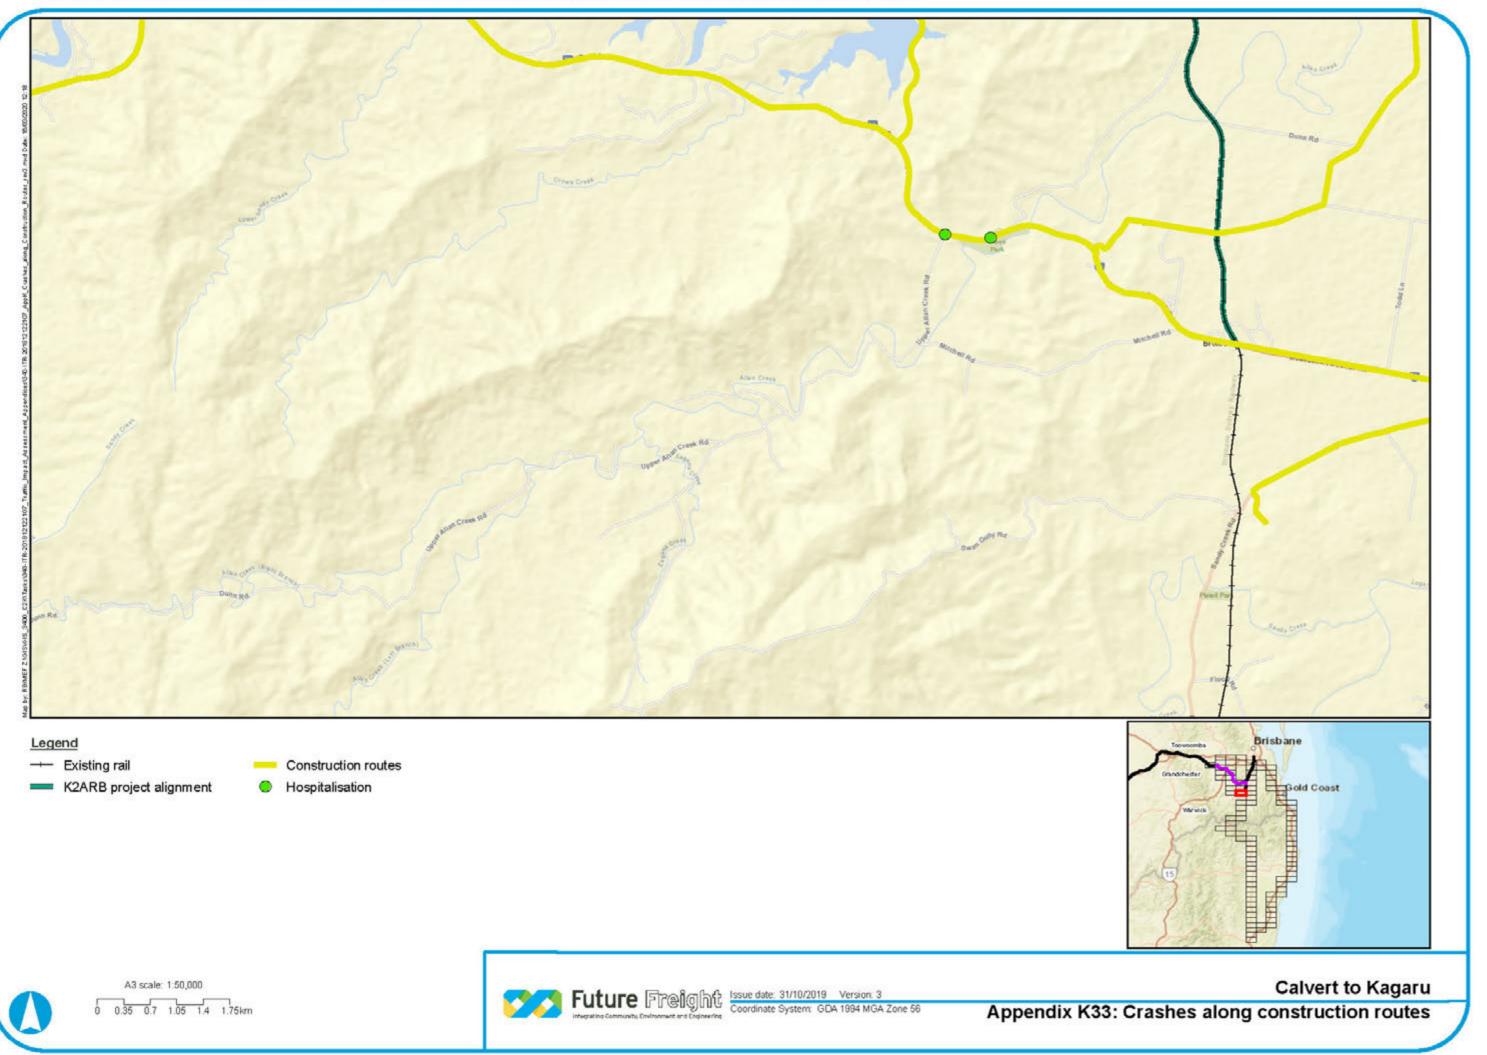

# APPENDIX



# Traffic and Transport Impact Assessment Technical Report

PART 2 OF 3 Appendix K

CALVERT TO KAGARU ENVIRONMENTAL IMPACT STATEMENT



The Australian Government is delivering Inland Rail through the Australian Rail Track Corporation (ARTC), in partnership with the private sector.

# APPENDIX

# Traffic Impact Assessment Technical Report

# Appendix K Existing Crashes along Construction Routes

CALVERT TO KAGARU ENVIRONMENTAL IMPACT STATEMENT



















































































































Sources: Esri, HERE, Garmin, USGS, Intermap, INCREMENT P, NRCan, Esri Japan, METI, Esri China (Hong Kong), Esri Korea, Esri (Thailand), NGCC, (c) OpenStreetMap contributors, and the GIS User Community



# Legend

- Construction routes
- Hospitalisation
- 0 Medical treatment
- Minor injury



A3 scale: 1:50,000 0 0.35 0.7 1.05 1.4 1.75km



Future Freight Issue date: 31/10/2019 Version: 3 Coordinate System: GDA 1994 MGA Zone 56 -----













- Construction routes
- Fatal
- Minor/Other Injury
- 0 Moderate Injury
- Serious Injury ٠
- O Uncategorised Injury (NSW only)

















- Construction routes
- Fatal
- Minor/Other Injury
- Moderate Injury
- Serious Injury ٠
- O Uncategorised Injury (NSW only)

















































- Construct