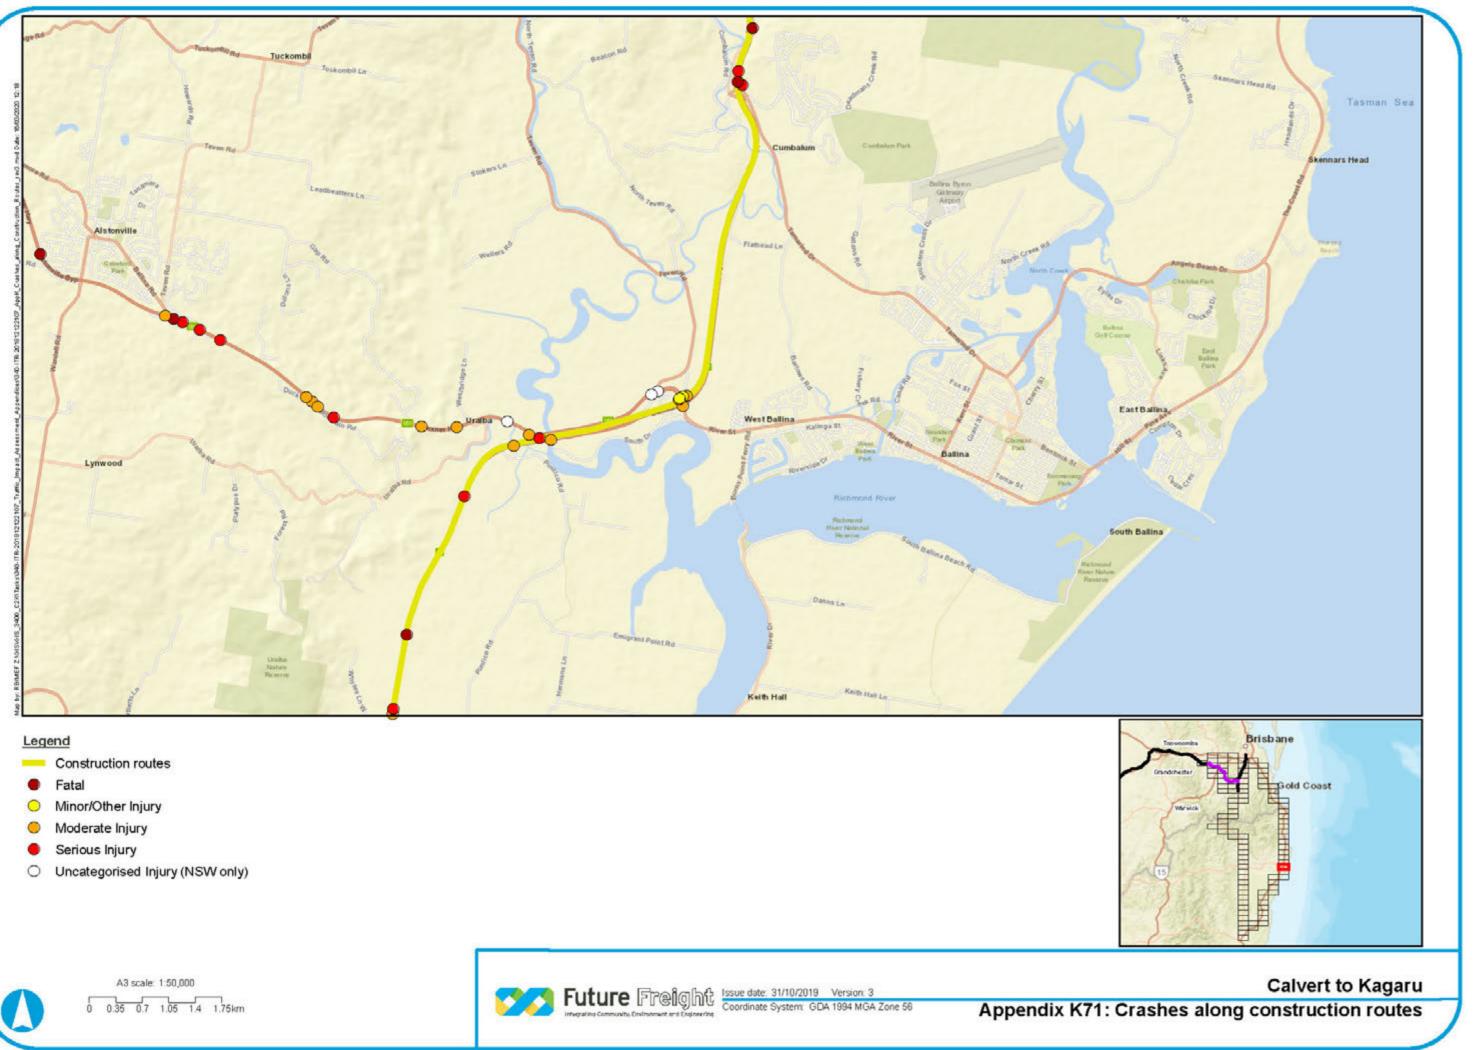

- Construction routes
- Fatal
- Minor/Other Injury
- 0 Moderate Injury
- Serious Injury ٠
- O Uncategorised Injury (NSW only)

- Construction routes
- Fatal
- Minor/Other Injury
- Moderate Injury
- Serious Injury ٠
- O Uncategorised Injury (NSW only)