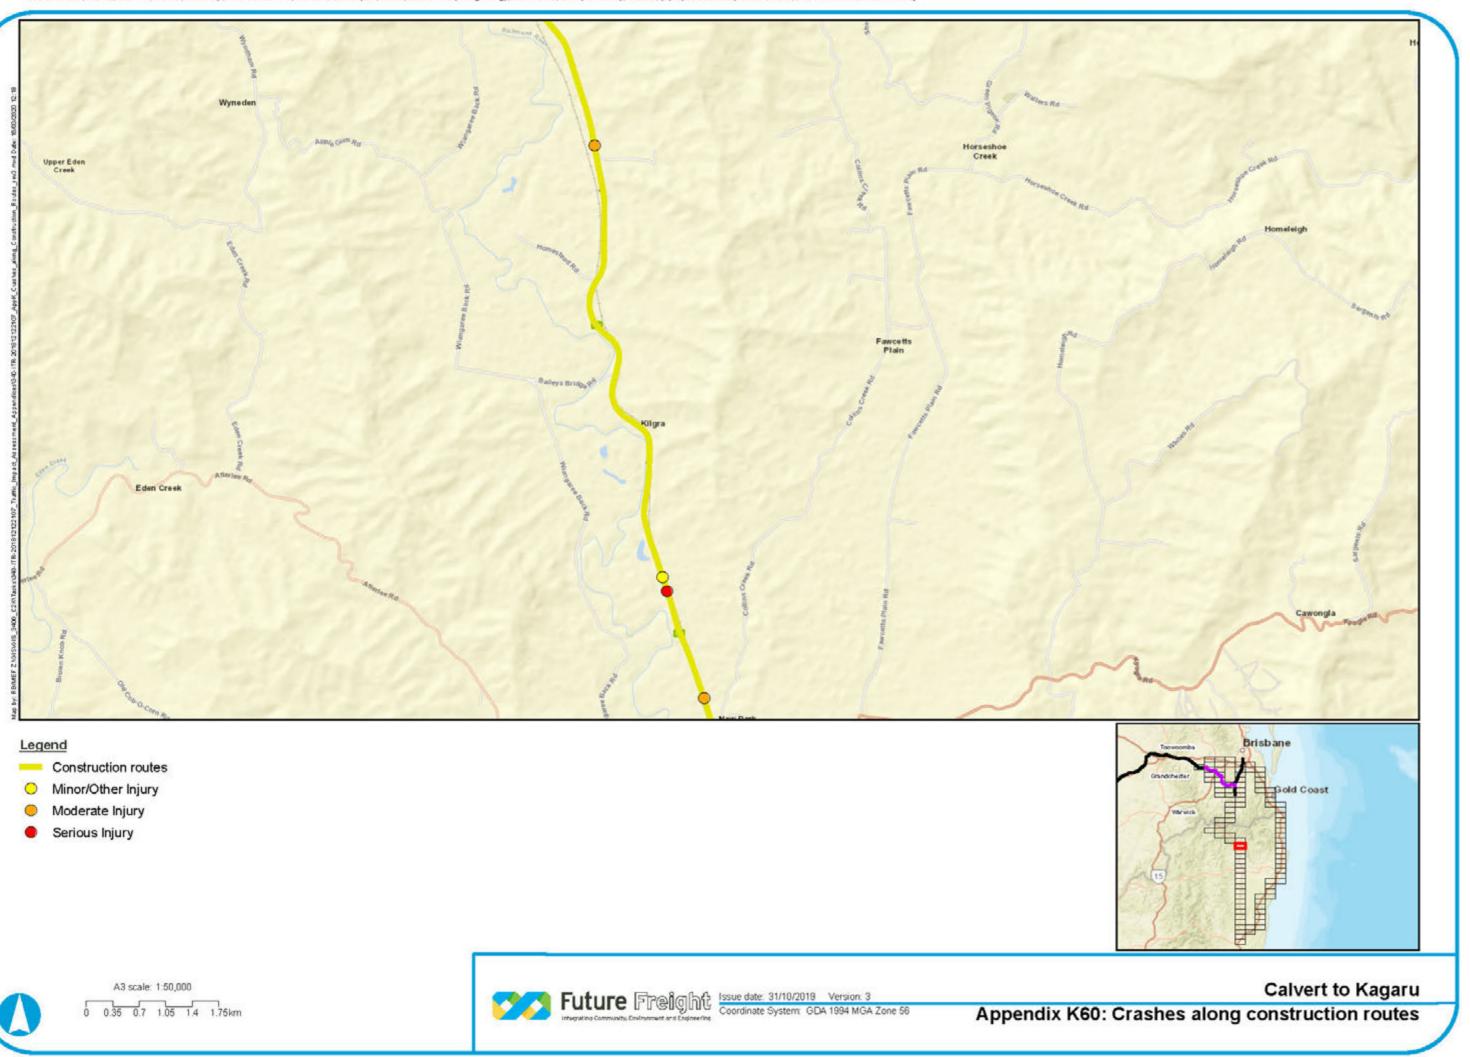

- Construction routes
- O Minor/Other Injury
- Serious Injury

A3 scale: 1:50,000 0 0.35 0.7 1.05 1.4 1.75km

Future Freight Issue date: 31/10/2019 Version: 3 Coordinate System: GDA 1994 MGA Zone 56 ----

- Construction routes
- O Minor/Other Injury
- 0 Moderate Injury
- Serious Injury
- Uncategorised Injury (NSW only)