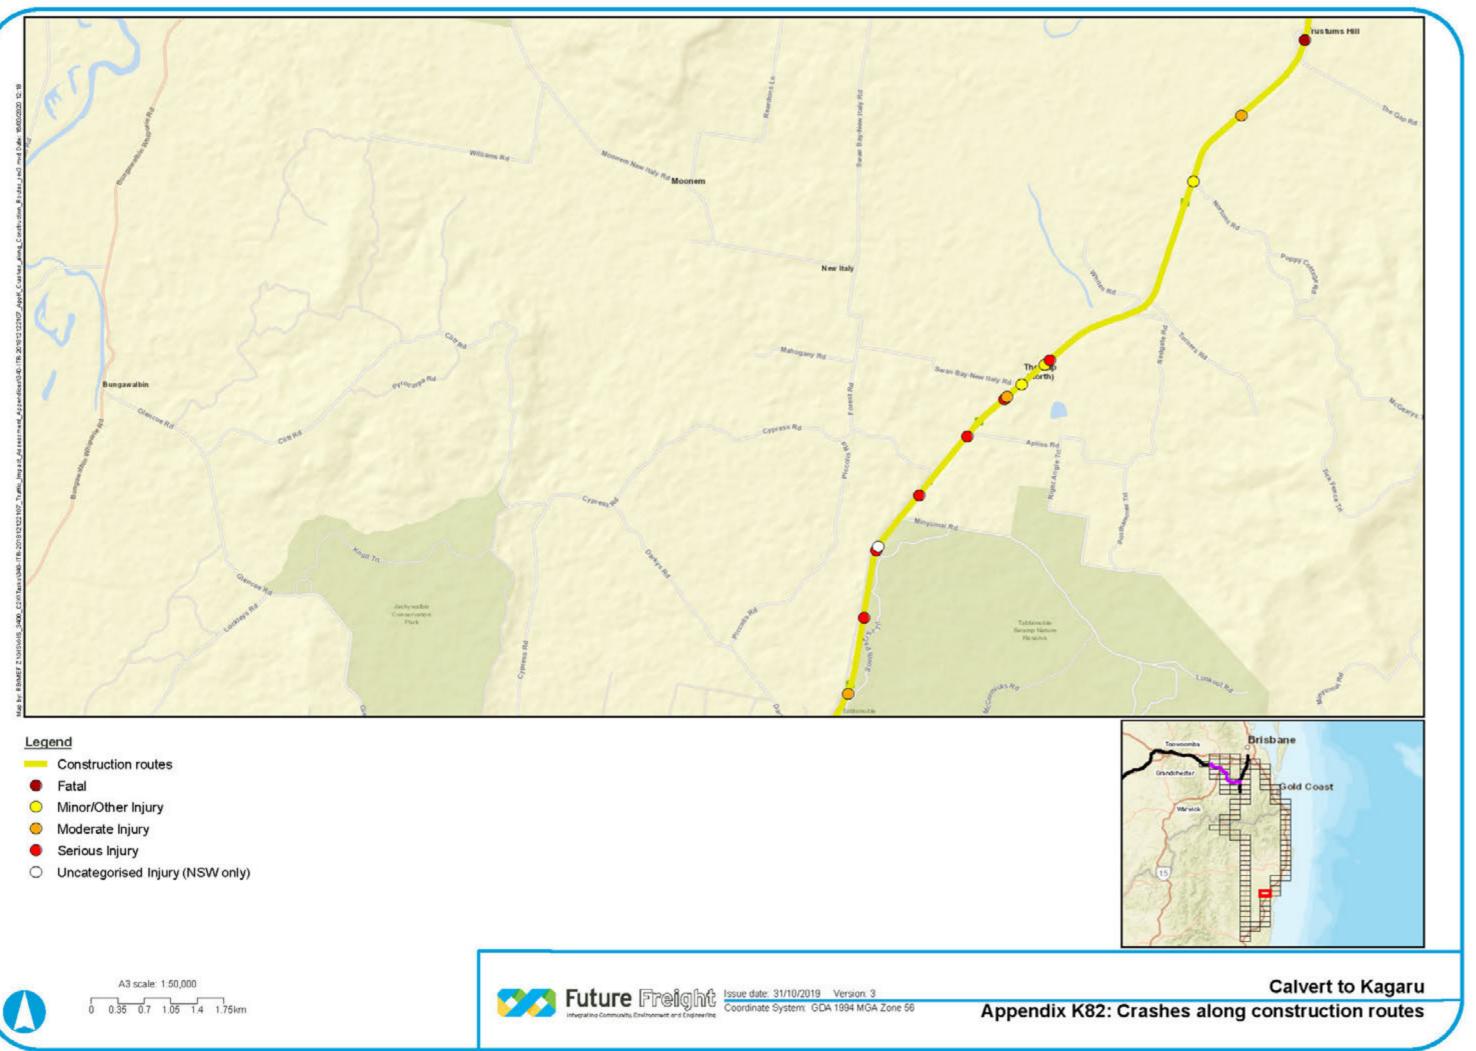

- Construction routes
- Fatal
- Minor/Other Injury
- 0 Moderate Injury
- Serious Injury ٠
- O Uncategorised Injury (NSW only)

- Construction routes
- Fatal
- Minor/Other Injury
- Moderate Injury
- Serious Injury ٠
- O Uncategorised Injury (NSW only)