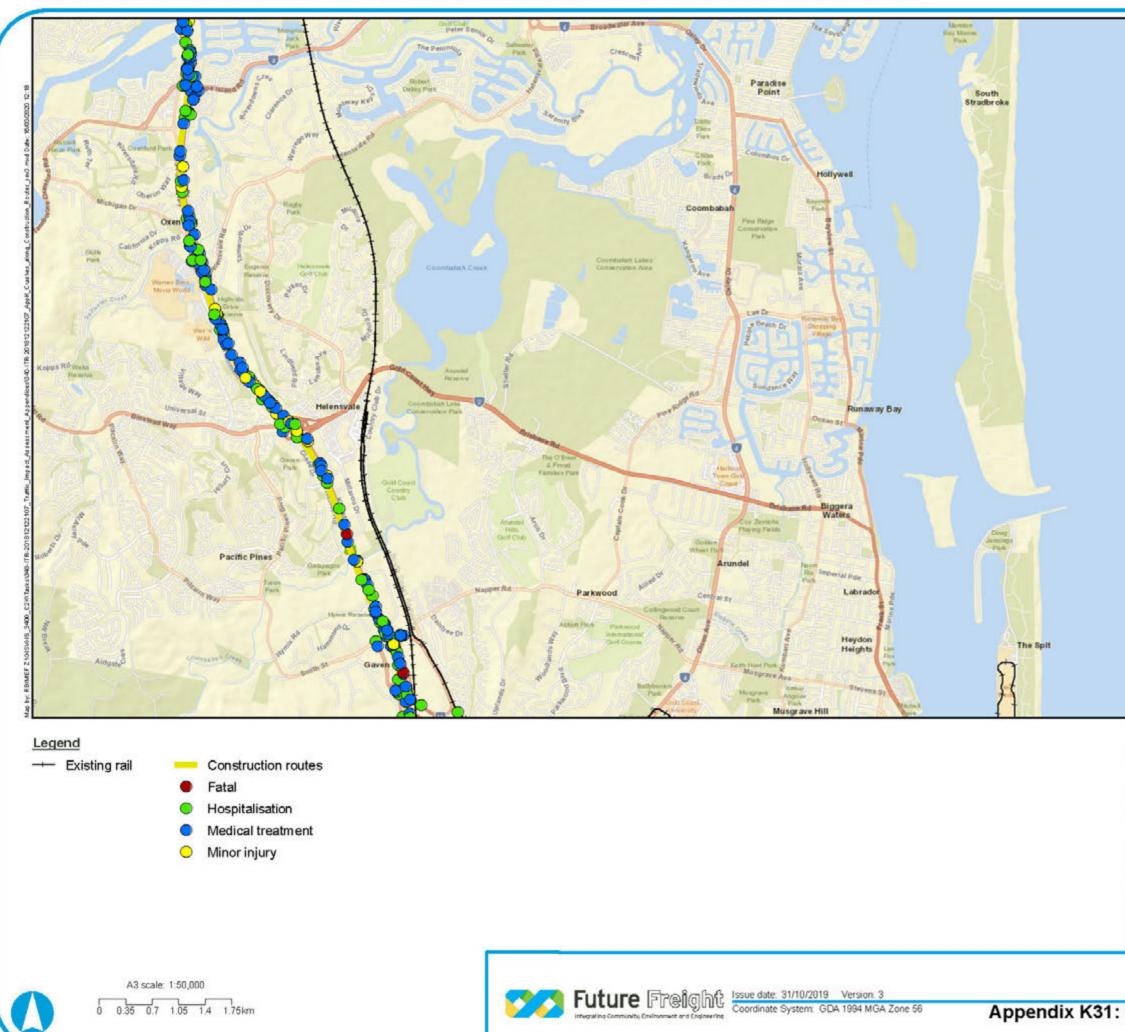

# Legend

- Construction routes
- Hospitalisation
- 0 Medical treatment
- Minor injury

A3 scale: 1:50,000 0 0.35 0.7 1.05 1.4 1.75km

Future Freight Issue date: 31/10/2019 Version: 3 Coordinate System: GDA 1994 MGA Zone 56 -----