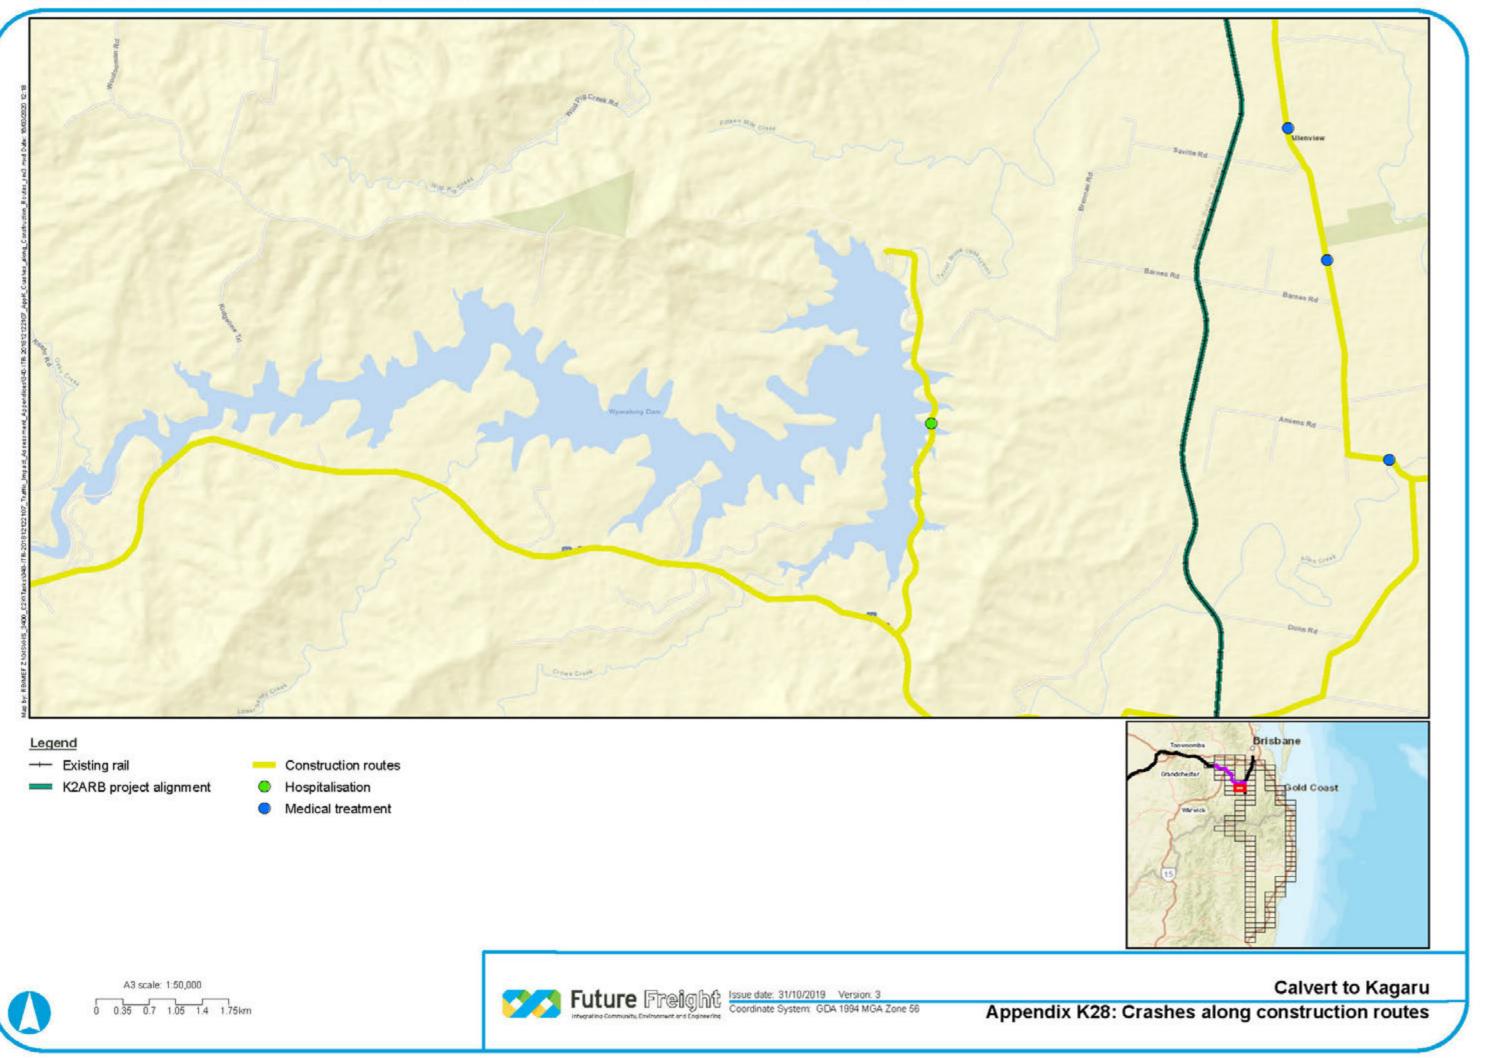

# Appendix K Existing Crashes along Construction Routes

CALVERT TO KAGARU ENVIRONMENTAL IMPACT STATEMENT

Sources: Esri, HERE, Garmin, USGS, Intermap, INCREMENT P, NRCan, Esri Japan, METI, Esri China (Hong Kong), Esri Korea, Esri (Thailand), NGCC, (c) OpenStreetMap contributors, and the GIS User Community

- Construction routes
- Fatal
- Minor/Other Injury
- 0 Moderate Injury
- Serious Injury ٠
- O Uncategorised Injury (NSW only)

- Construction routes
- Fatal
- Minor/Other Injury
- Moderate Injury
- Serious Injury ٠
- O Uncategorised Injury (NSW only)