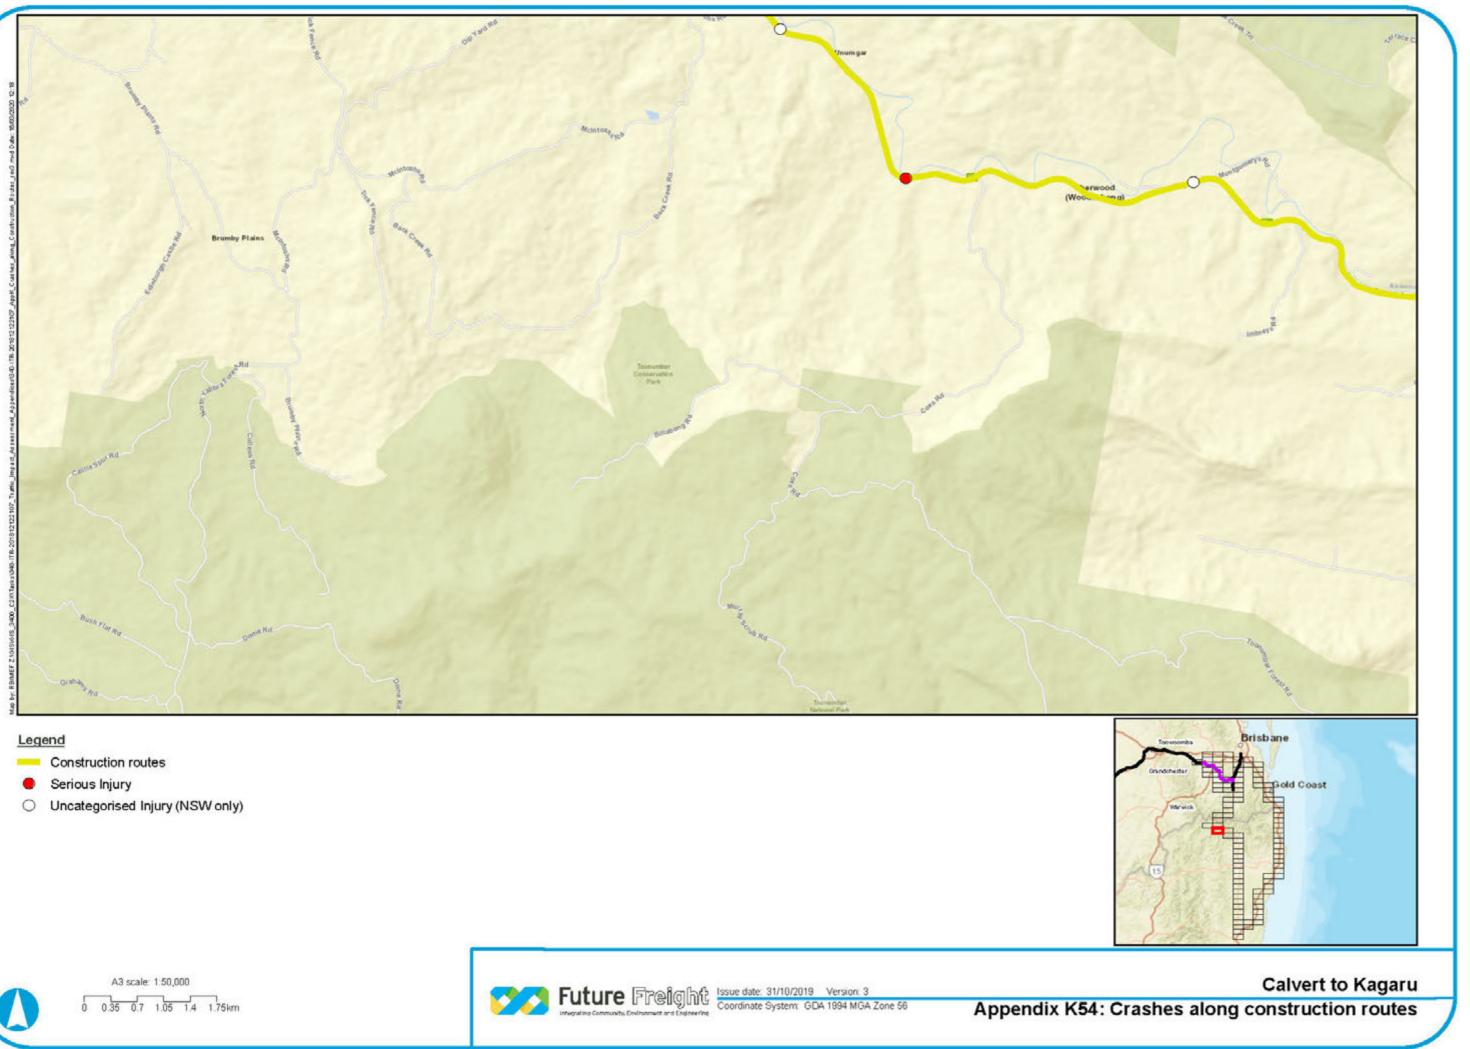

- Construction routes
- O Minor/Other Injury
- 0 Moderate Injury
- Serious Injury
- Uncategorised Injury (NSW only)

0 0.35 0.7 1.05 1.4 1.75km

Future Freight Issue date: 31/10/2019 Version: 3 Coordinate System: GDA 1994 MGA Zone 56