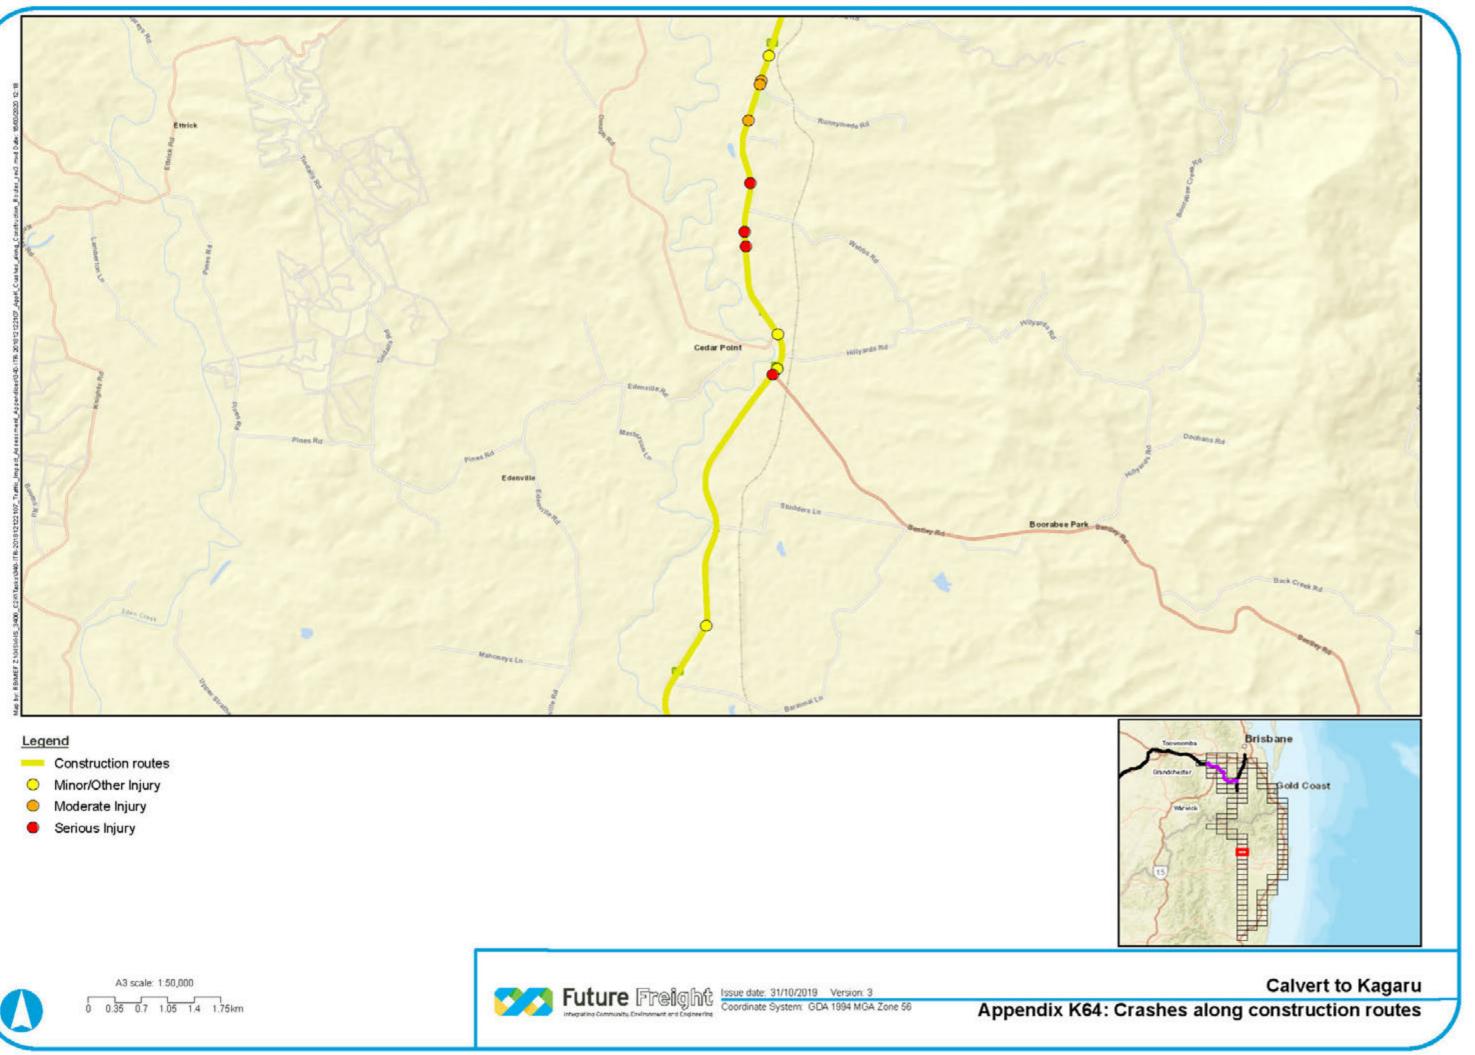

- Construction routes
- O Minor/Other Injury
- 0 Moderate Injury
- Serious Injury
- Uncategorised Injury (NSW only)

0 0.35 0.7 1.05 1.4 1.75km

Future Freight Issue date: 31/10/2019 Version: 3 Coordinate System: GDA 1994 MGA Zone 56