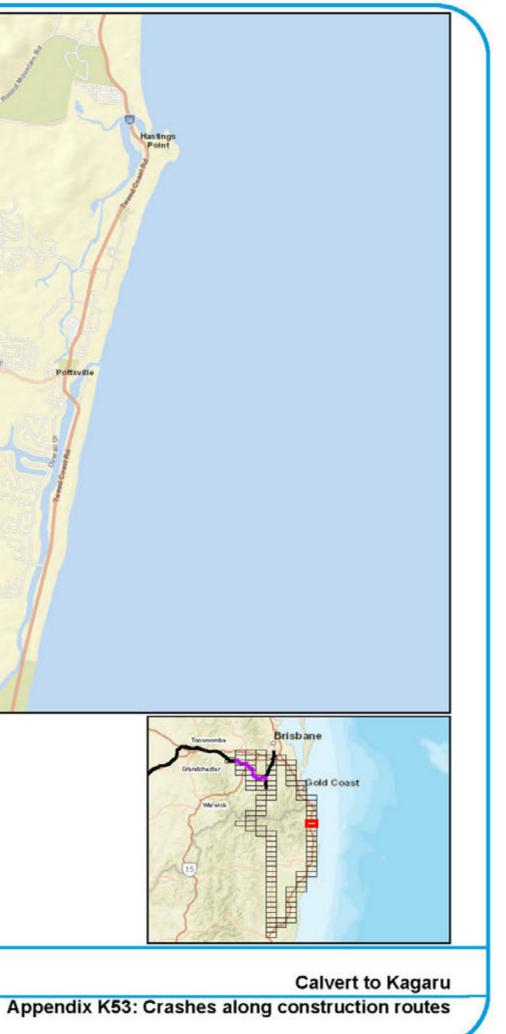

- Construction routes
- Fatal
- Minor/Other Injury
- 0 Moderate Injury
- Serious Injury ٠
- O Uncategorised Injury (NSW only)

- Construction routes
- Fatal
- Minor/Other Injury
- Moderate Injury
- Serious Injury ٠
- O Uncategorised Injury (NSW only)