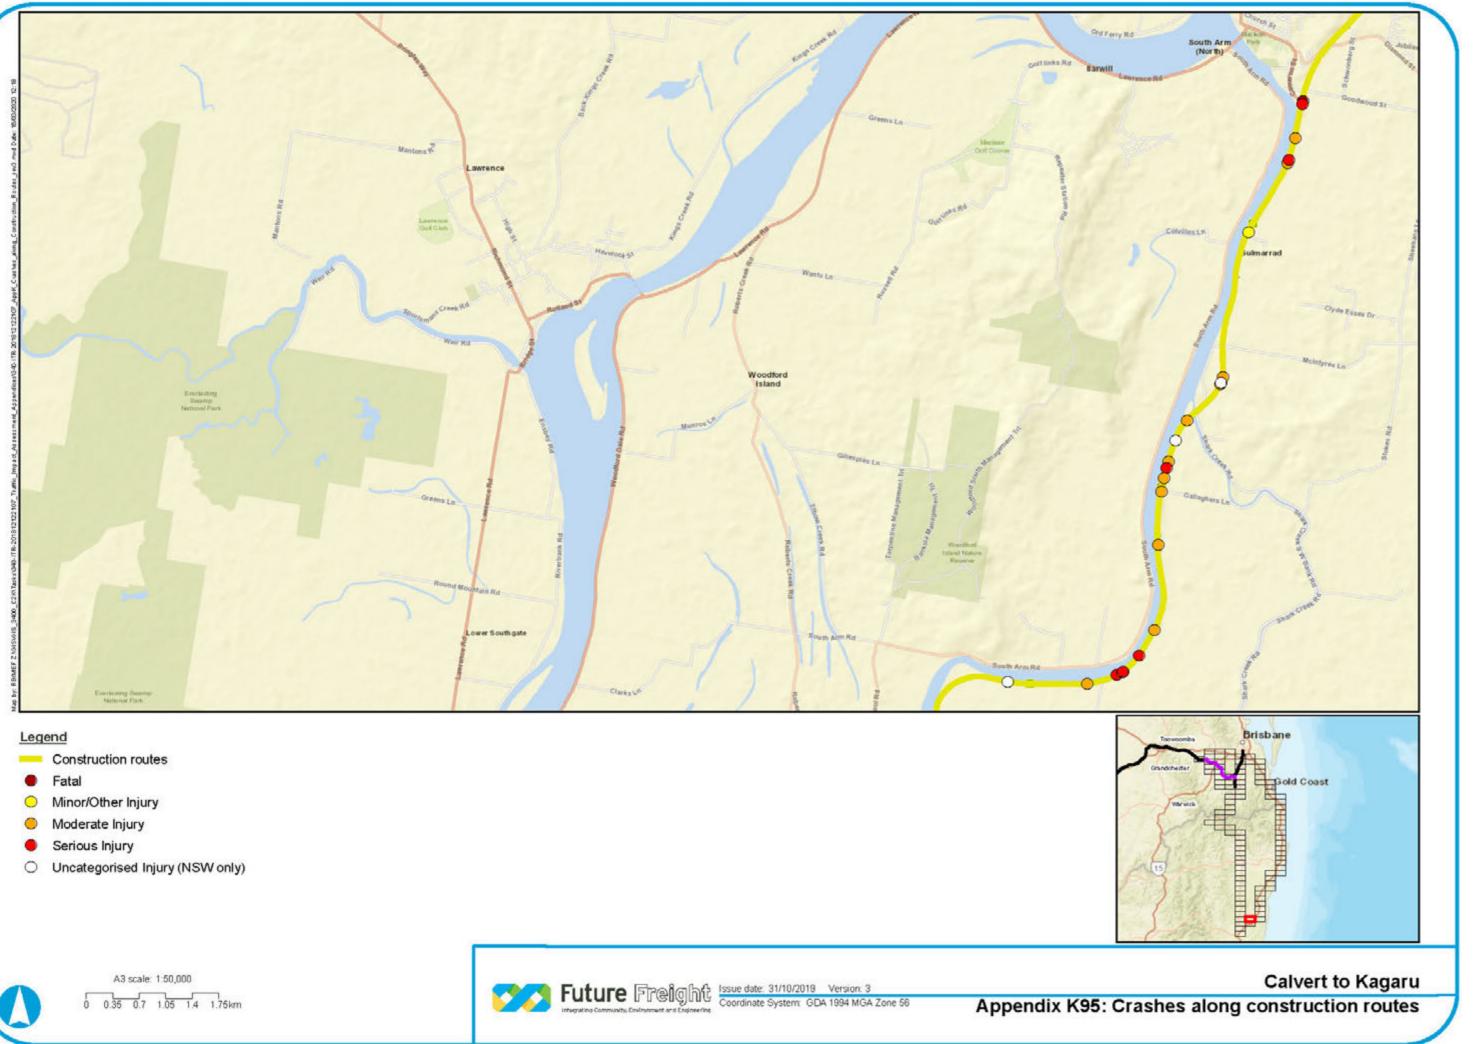

- Construction routes
- Fatal
- Minor/Other Injury
- 0 Moderate Injury
- Serious Injury ٠
- O Uncategorised Injury (NSW only)

- Construction routes
- Fatal
- Minor/Other Injury
- Moderate Injury
- Serious Injury ٠
- O Uncategorised Injury (NSW only)