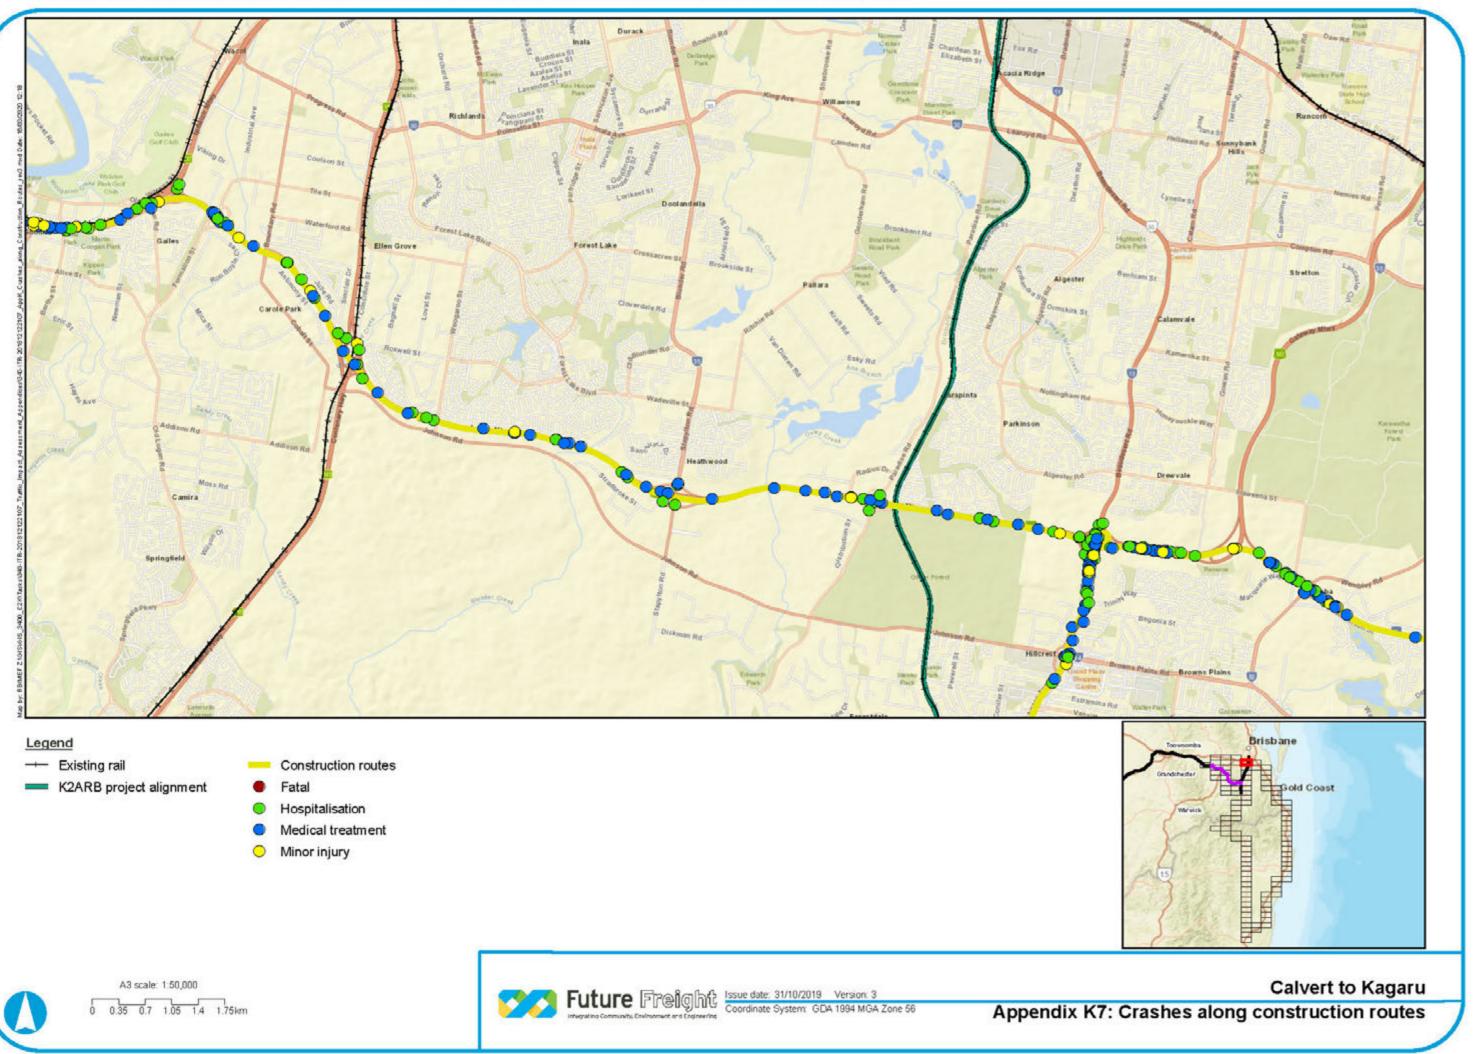

# Appendix K Existing Crashes along Construction Routes

CALVERT TO KAGARU ENVIRONMENTAL IMPACT STATEMENT

Sources: Esri, HERE, Garmin, USGS, Intermap, INCREMENT P, NRCan, Esri Japan, METI, Esri China (Hong Kong), Esri Korea, Esri (Thailand), NGCC, (c) OpenStreetMap contributors, and the GIS User Community

# Legend

- Construction routes
- Hospitalisation
- 0 Medical treatment
- Minor injury

A3 scale: 1:50,000 0 0.35 0.7 1.05 1.4 1.75km

Future Freight Issue date: 31/10/2019 Version: 3 Coordinate System: GDA 1994 MGA Zone 56 -----