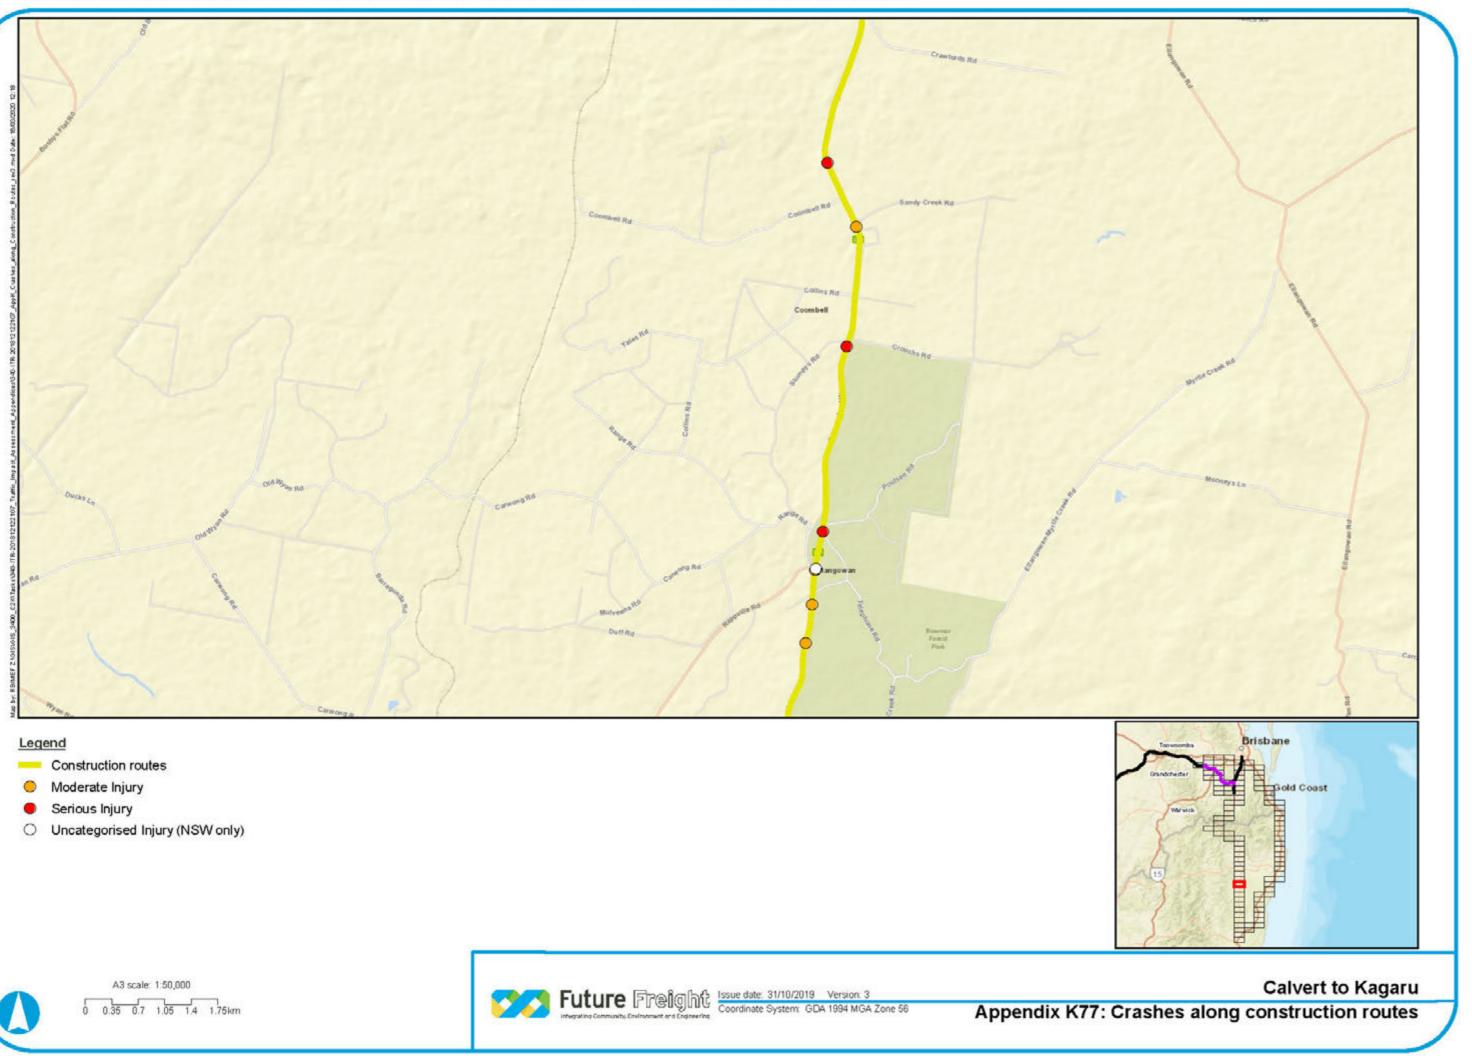

- Construction routes
- Fatal
- Minor/Other Injury
- 0 Moderate Injury
- Serious Injury ٠
- O Uncategorised Injury (NSW only)

- Construction routes
- Fatal
- Minor/Other Injury
- Moderate Injury
- Serious Injury ٠
- O Uncategorised Injury (NSW only)

- Construction routes
- O Minor/Other Injury
- 0 Moderate Injury
- Serious Injury
- Uncategorised Injury (NSW only)

0 0.35 0.7 1.05 1.4 1.75km

Future Freight Issue date: 31/10/2019 Version: 3 Coordinate System: GDA 1994 MGA Zone 56