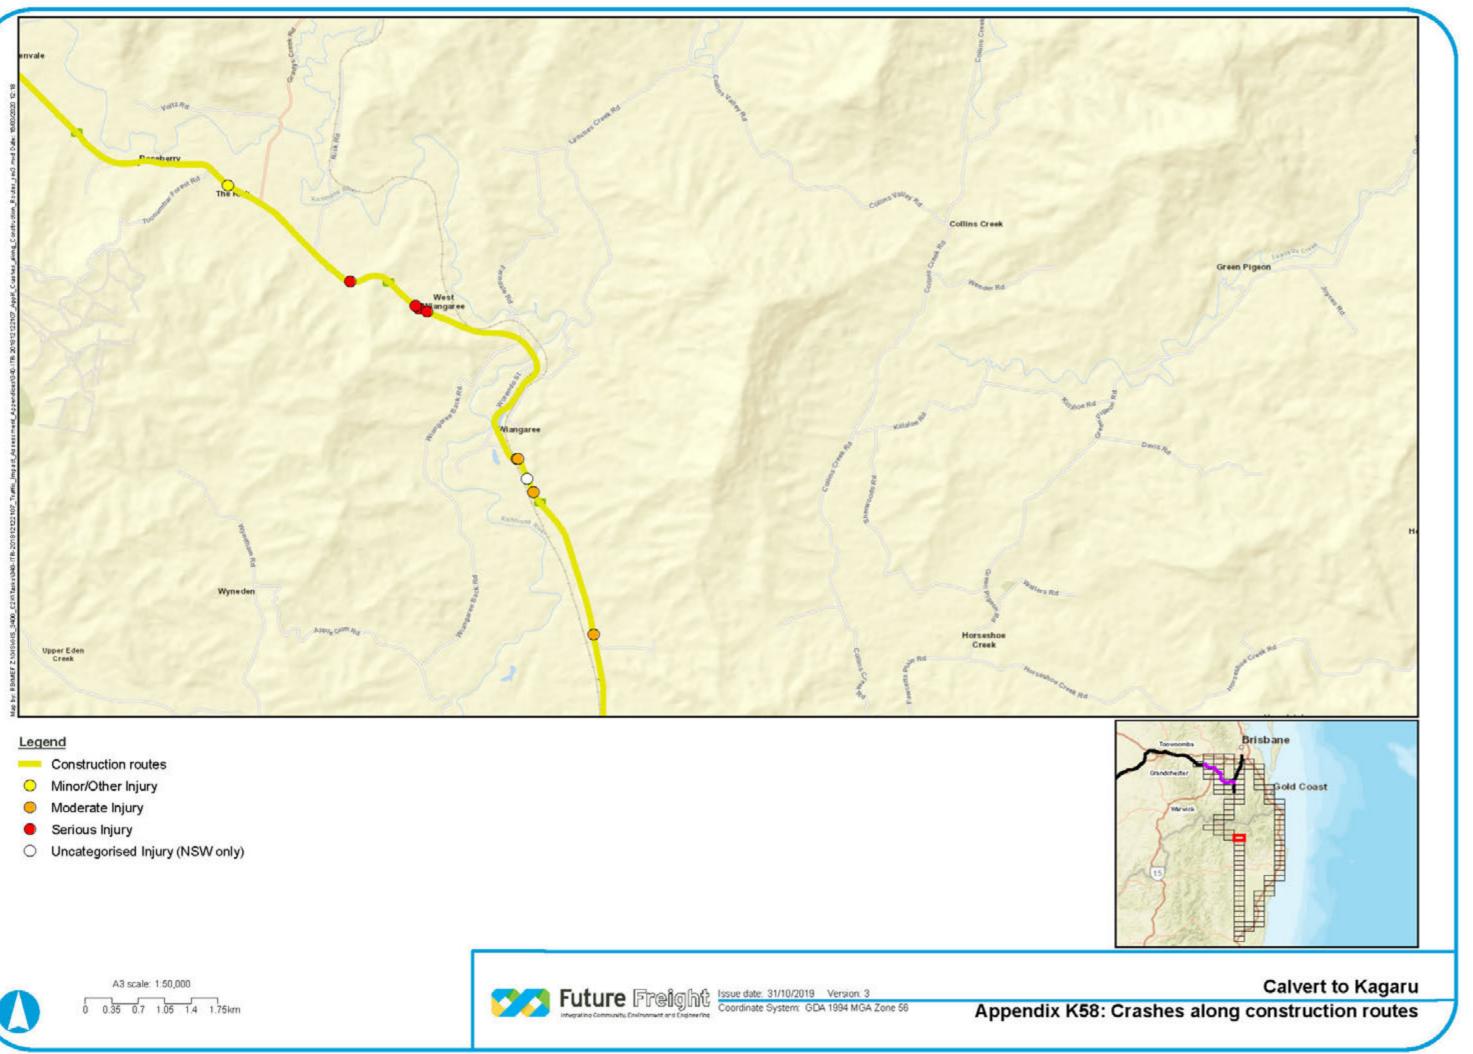

# Legend

- Construction routes
- Hospitalisation
- 0 Medical treatment
- Minor injury

A3 scale: 1:50,000 0 0.35 0.7 1.05 1.4 1.75km

Future Freight Issue date: 31/10/2019 Version: 3 Coordinate System: GDA 1994 MGA Zone 56 -----

- Construction routes
- Fatal
- Minor/Other Injury
- 0 Moderate Injury
- Serious Injury ٠
- O Uncategorised Injury (NSW only)

- Construction routes
- Fatal
- Minor/Other Injury
- Moderate Injury
- Serious Injury ٠
- O Uncategorised Injury (NSW only)

- Construction routes
- O Minor/Other Injury
- 0 Moderate Injury
- Serious Injury
- Uncategorised Injury (NSW only)

0 0.35 0.7 1.05 1.4 1.75km

Future Freight Issue date: 31/10/2019 Version: 3 Coordinate System: GDA 1994 MGA Zone 56