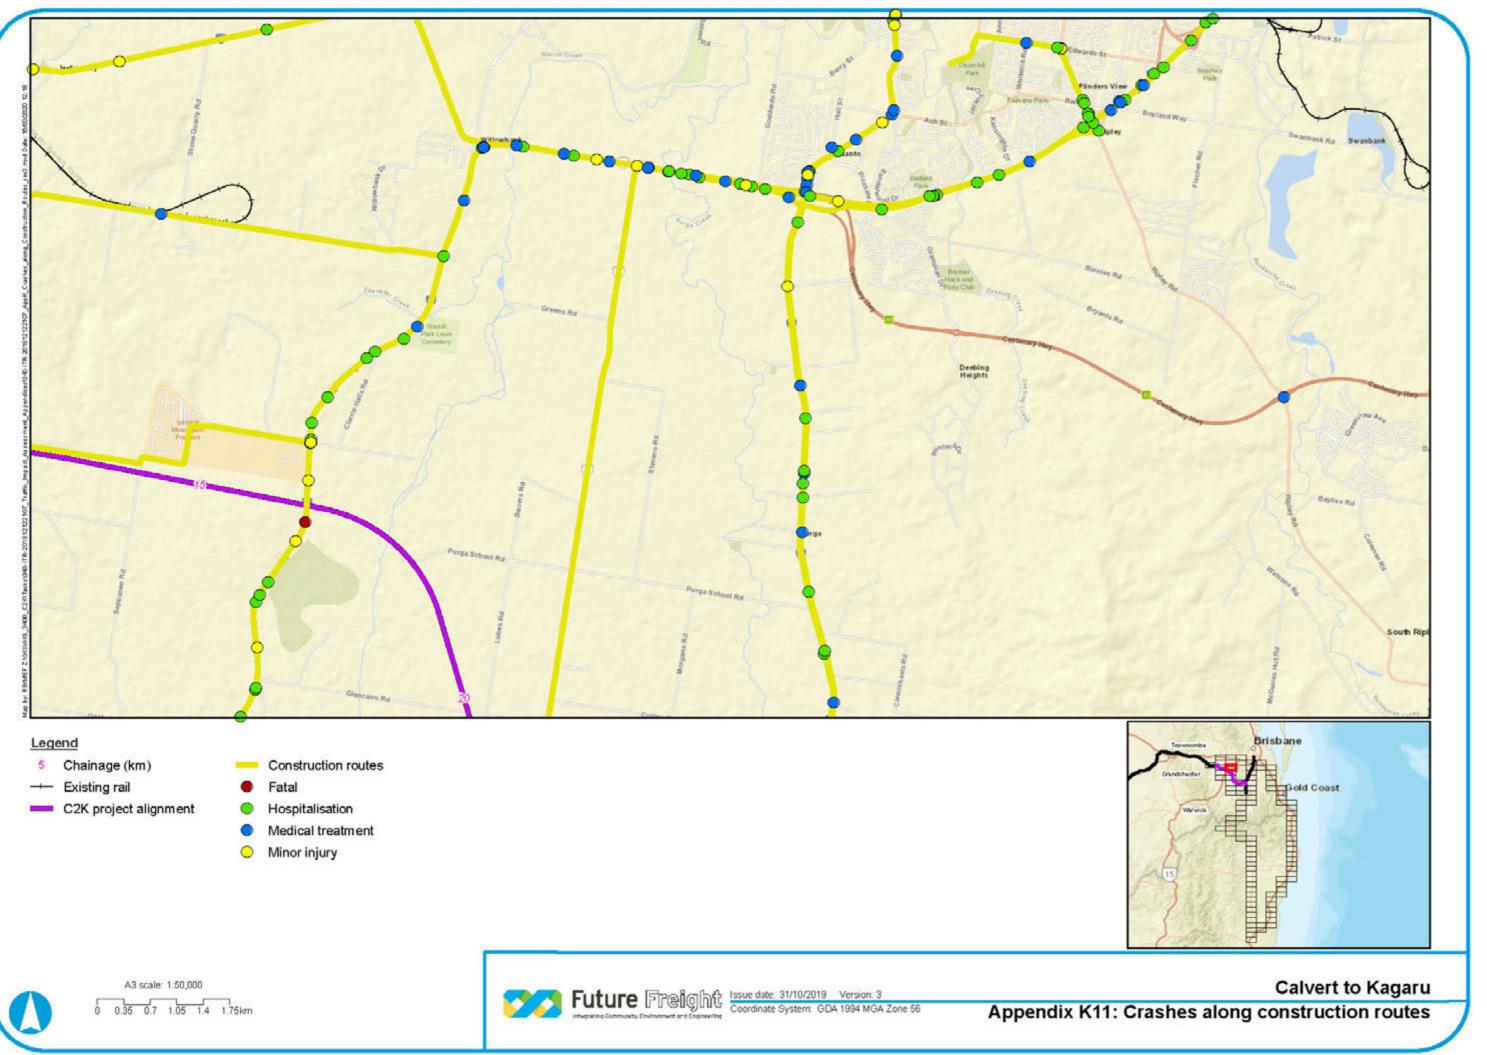

# Appendix K Existing Crashes along Construction Routes

CALVERT TO KAGARU ENVIRONMENTAL IMPACT STATEMENT

Sources: Esri, HERE, Garmin, USGS, Intermap, INCREMENT P, NRCan, Esri Japan, METI, Esri China (Hong Kong), Esri Korea, Esri (Thailand), NGCC, (c) OpenStreetMap contributors, and the GIS User Community

# Legend

- Construction routes
- Hospitalisation
- 0 Medical treatment
- Minor injury

A3 scale: 1:50,000 0 0.35 0.7 1.05 1.4 1.75km

Future Freight Issue date: 31/10/2019 Version: 3 Coordinate System: GDA 1994 MGA Zone 56 -----