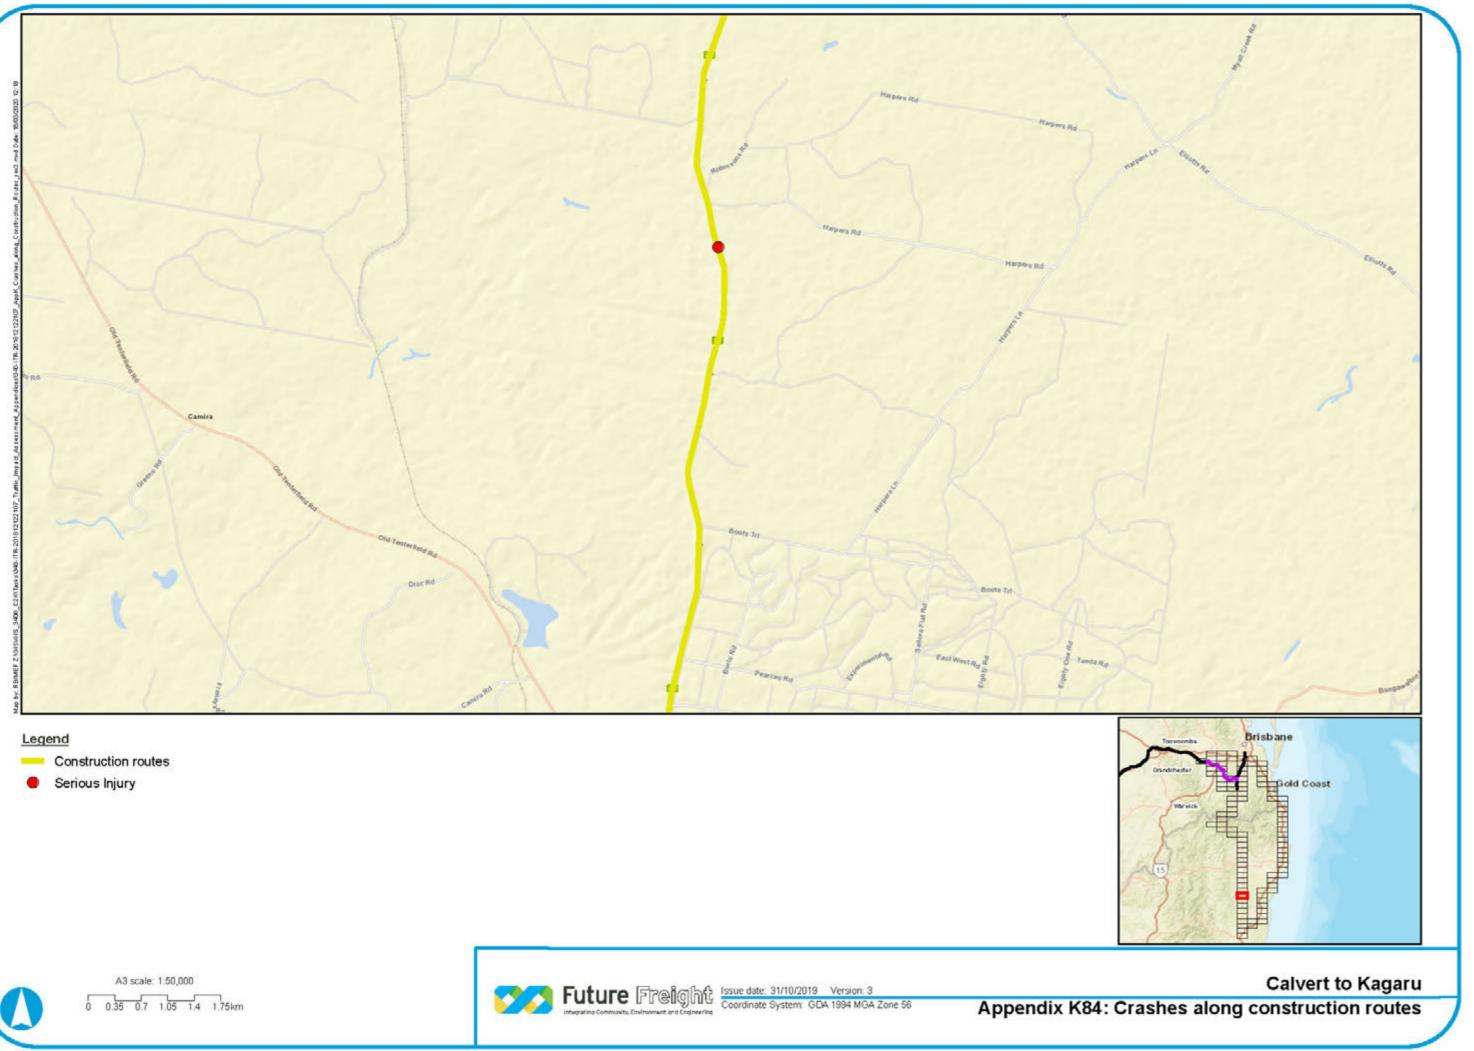

- Construction routes
- O Minor/Other Injury
- Serious Injury

A3 scale: 1:50,000 0 0.35 0.7 1.05 1.4 1.75km

Future Freight Issue date: 31/10/2019 Version: 3 Coordinate System: GDA 1994 MGA Zone 56 ----

- Construction routes
- O Minor/Other Injury
- 0 Moderate Injury
- Serious Injury
- Uncategorised Injury (NSW only)