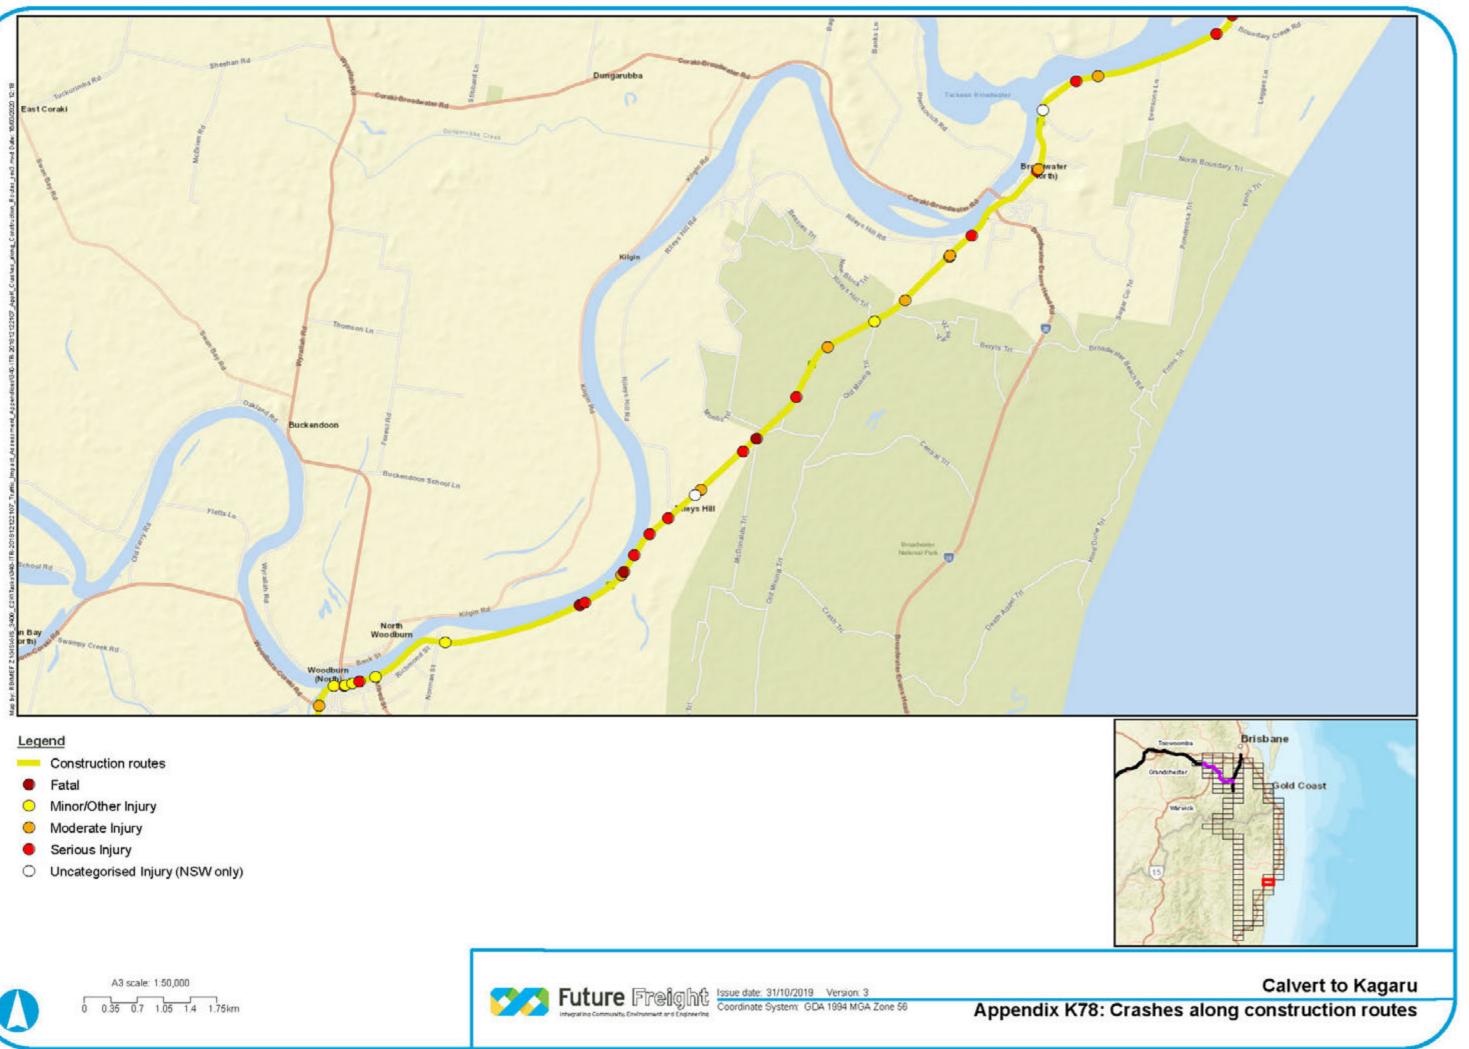

- Construction routes
- Fatal
- Minor/Other Injury
- 0 Moderate Injury
- Serious Injury ٠
- O Uncategorised Injury (NSW only)

- Construction routes
- Fatal
- Minor/Other Injury
- Moderate Injury
- Serious Injury ٠
- O Uncategorised Injury (NSW only)