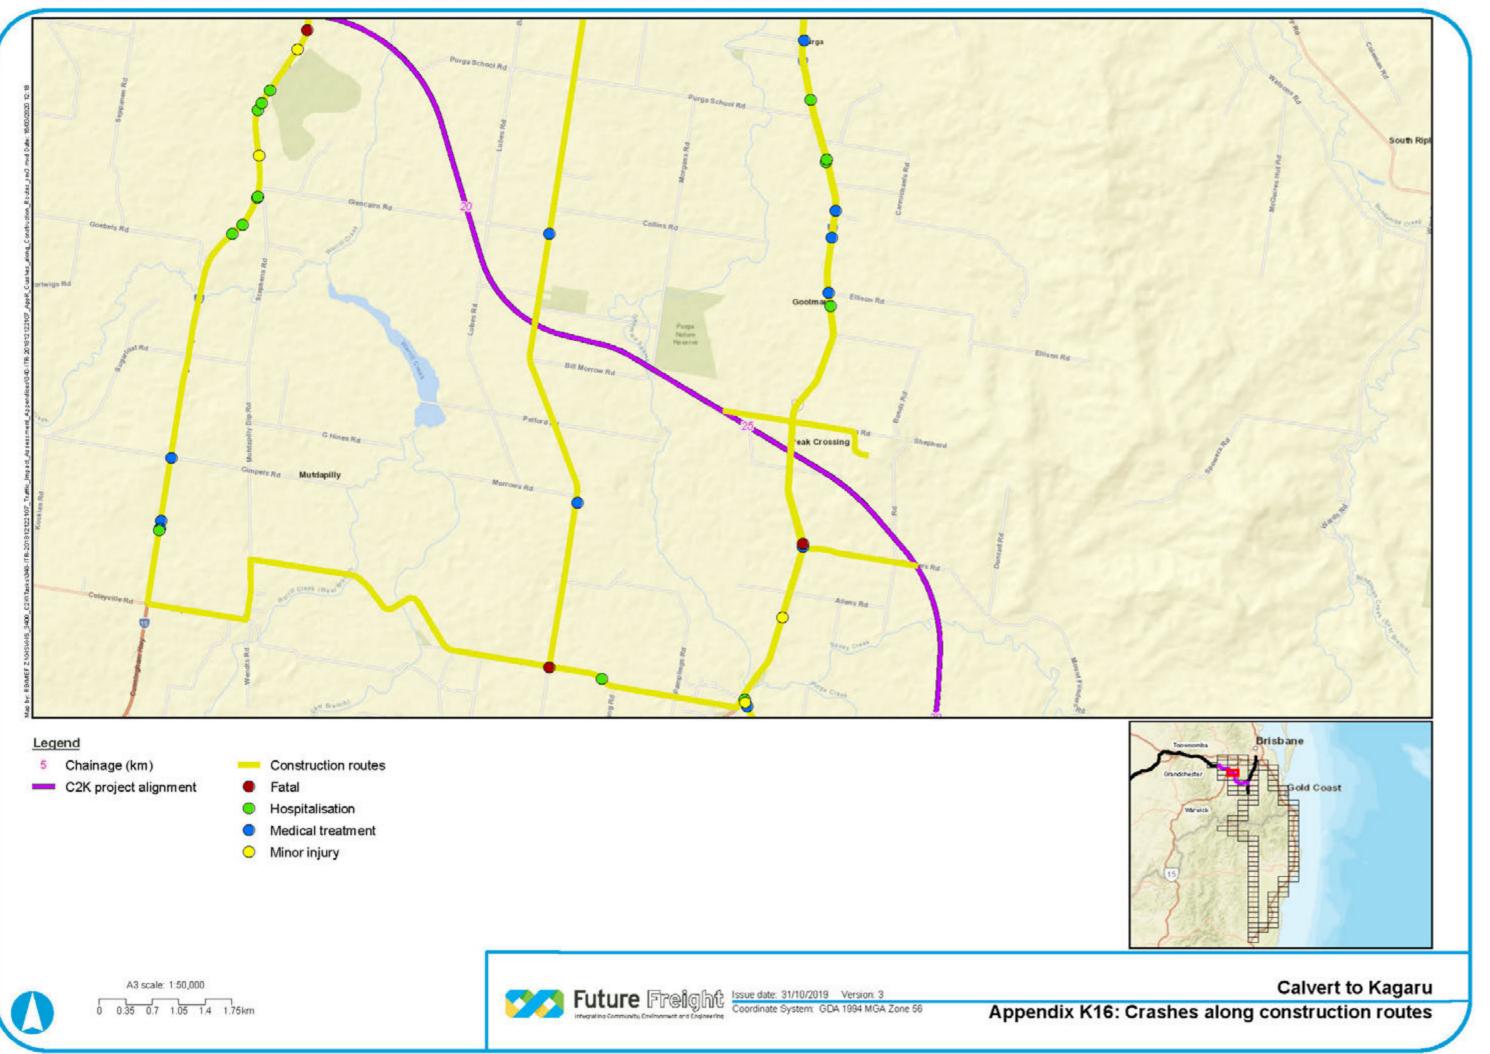

# Appendix K Existing Crashes along Construction Routes

CALVERT TO KAGARU ENVIRONMENTAL IMPACT STATEMENT

Sources: Esri, HERE, Garmin, USGS, Intermap, INCREMENT P, NRCan, Esri Japan, METI, Esri China (Hong Kong), Esri Korea, Esri (Thailand), NGCC, (c) OpenStreetMap contributors, and the GIS User Community

# Legend

- Construction routes
- Hospitalisation
- 0 Medical treatment
- Minor injury

A3 scale: 1:50,000 0 0.35 0.7 1.05 1.4 1.75km

Future Freight Issue date: 31/10/2019 Version: 3 Coordinate System: GDA 1994 MGA Zone 56 -----