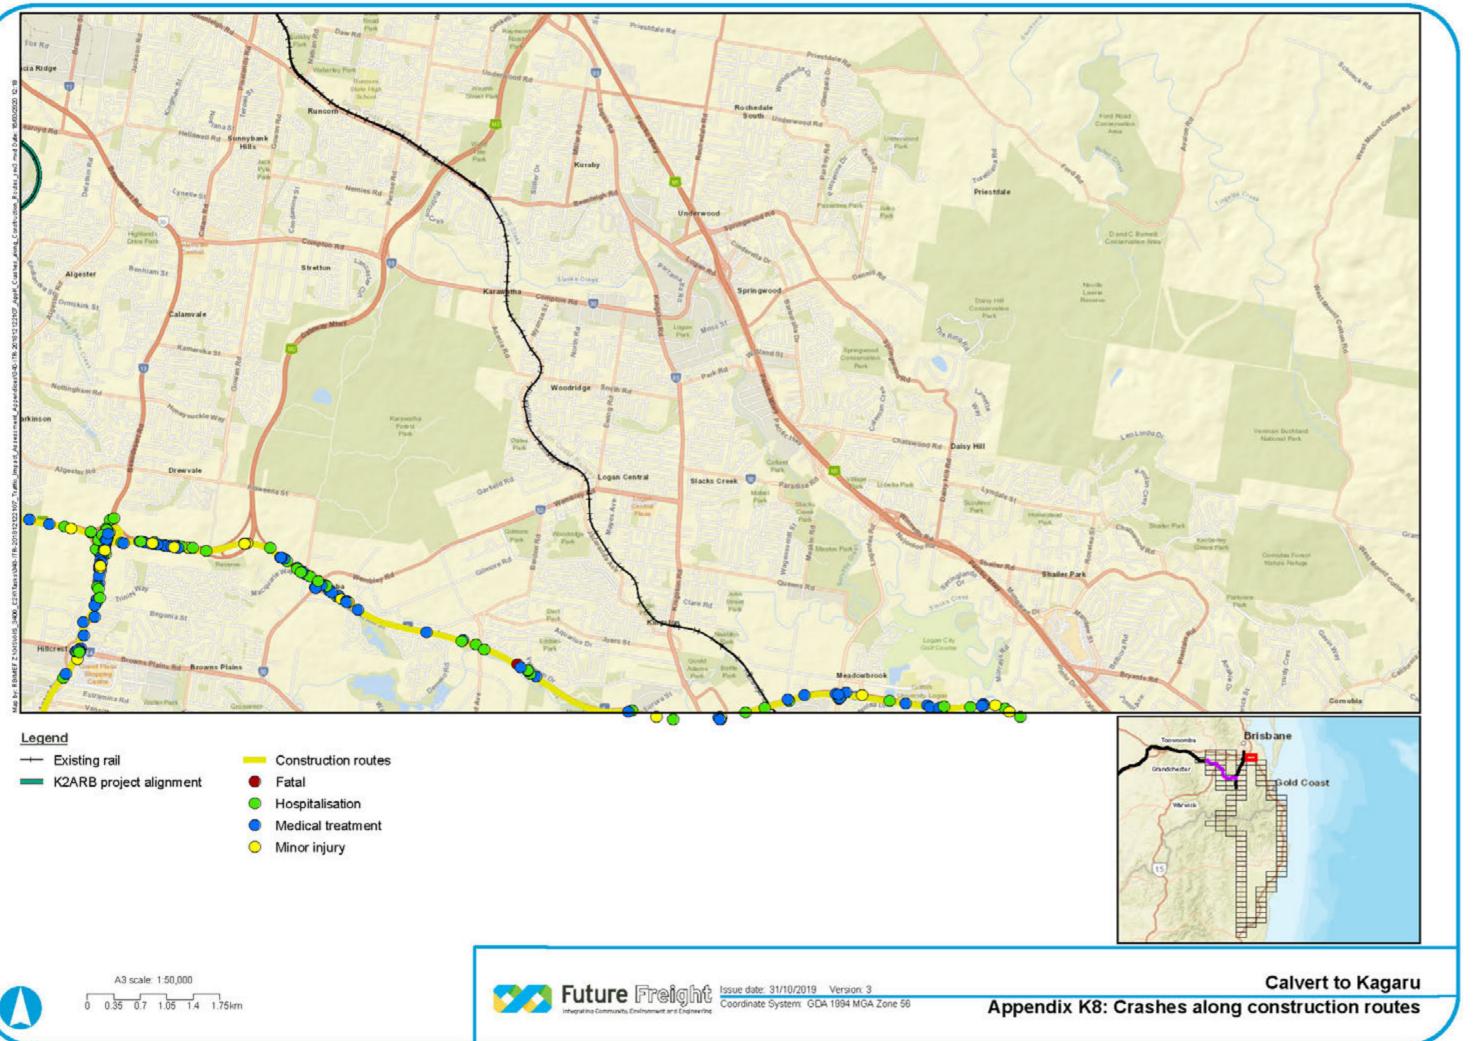

# Appendix K Existing Crashes along Construction Routes

CALVERT TO KAGARU ENVIRONMENTAL IMPACT STATEMENT

Sources: Esri, HERE, Garmin, USGS, Intermap, INCREMENT P, NRCan, Esri Japan, METI, Esri China (Hong Kong), Esri Korea, Esri (Thailand), NGCC, (c) OpenStreetMap contributors, and the GIS User Community

# Legend

- Construction routes
- Hospitalisation
- 0 Medical treatment
- Minor injury

A3 scale: 1:50,000 0 0.35 0.7 1.05 1.4 1.75km

Future Freight Issue date: 31/10/2019 Version: 3 Coordinate System: GDA 1994 MGA Zone 56 -----