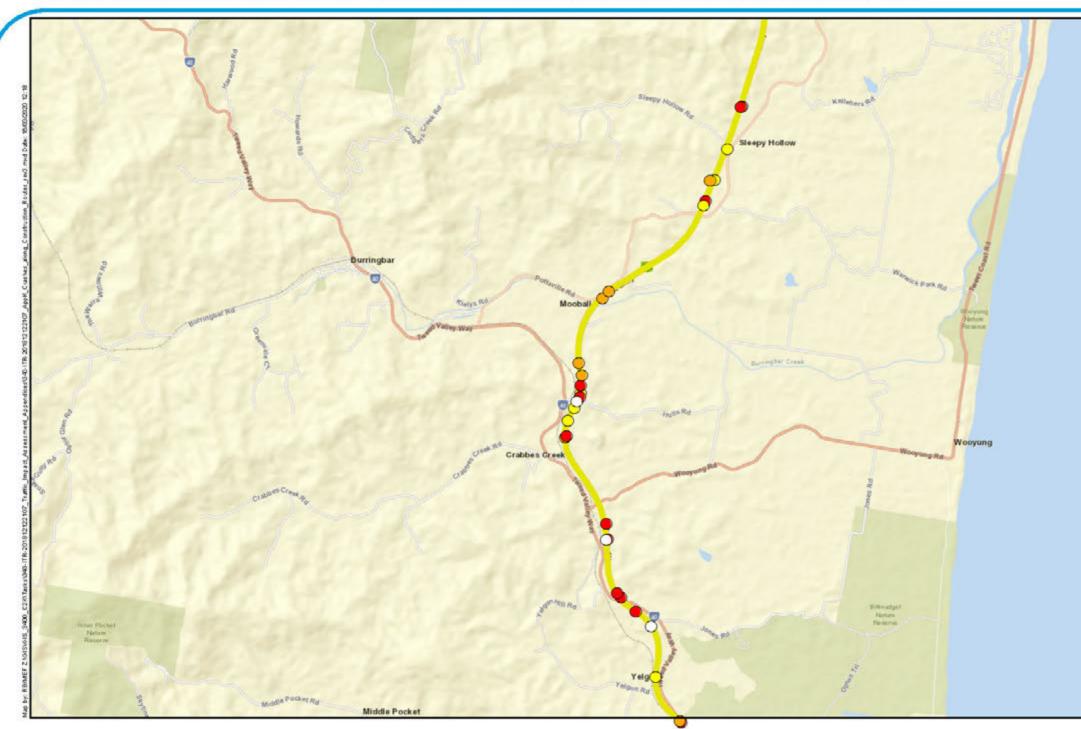

# Appendix K Existing Crashes along Construction Routes

CALVERT TO KAGARU ENVIRONMENTAL IMPACT STATEMENT

Sources: Esri, HERE, Garmin, USGS, Intermap, INCREMENT P, NRCan, Esri Japan, METI, Esri China (Hong Kong), Esri Korea, Esri (Thailand), NGCC, (c) OpenStreetMap contributors, and the GIS User Community

- Construction routes
- Fatal
- Minor/Other Injury
- 0 Moderate Injury
- Serious Injury ٠
- O Uncategorised Injury (NSW only)

- Construction routes
- Fatal
- Minor/Other Injury
- Moderate Injury
- Serious Injury ٠
- O Uncategorised Injury (NSW only)

- Construction routes
- O Minor/Other Injury
- 0 Moderate Injury
- Serious Injury
- Uncategorised Injury (NSW only)

0 0.35 0.7 1.05 1.4 1.75km

Future Freight Issue date: 31/10/2019 Version: 3 Coordinate System: GDA 1994 MGA Zone 56