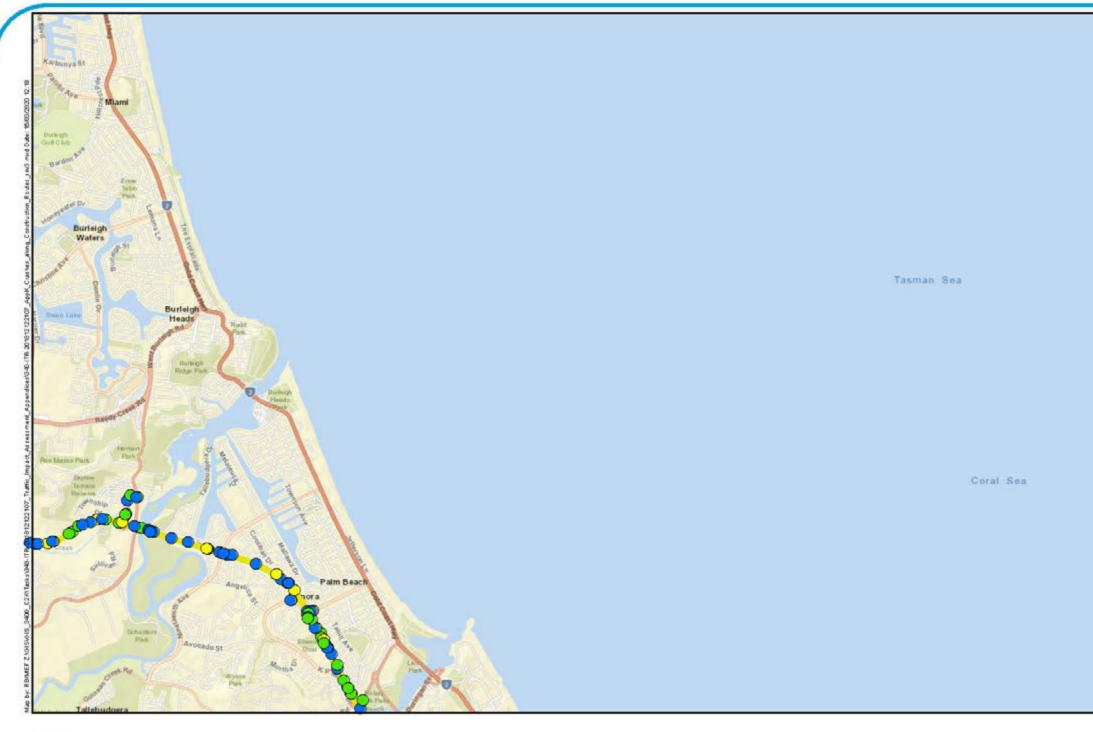

# Appendix K Existing Crashes along Construction Routes

CALVERT TO KAGARU ENVIRONMENTAL IMPACT STATEMENT

Sources: Esri, HERE, Garmin, USGS, Intermap, INCREMENT P, NRCan, Esri Japan, METI, Esri China (Hong Kong), Esri Korea, Esri (Thailand), NGCC, (c) OpenStreetMap contributors, and the GIS User Community

# Legend

- Construction routes
- Hospitalisation
- 0 Medical treatment
- Minor injury

A3 scale: 1:50,000 0 0.35 0.7 1.05 1.4 1.75km

Future Freight Issue date: 31/10/2019 Version: 3 Coordinate System: GDA 1994 MGA Zone 56 -----