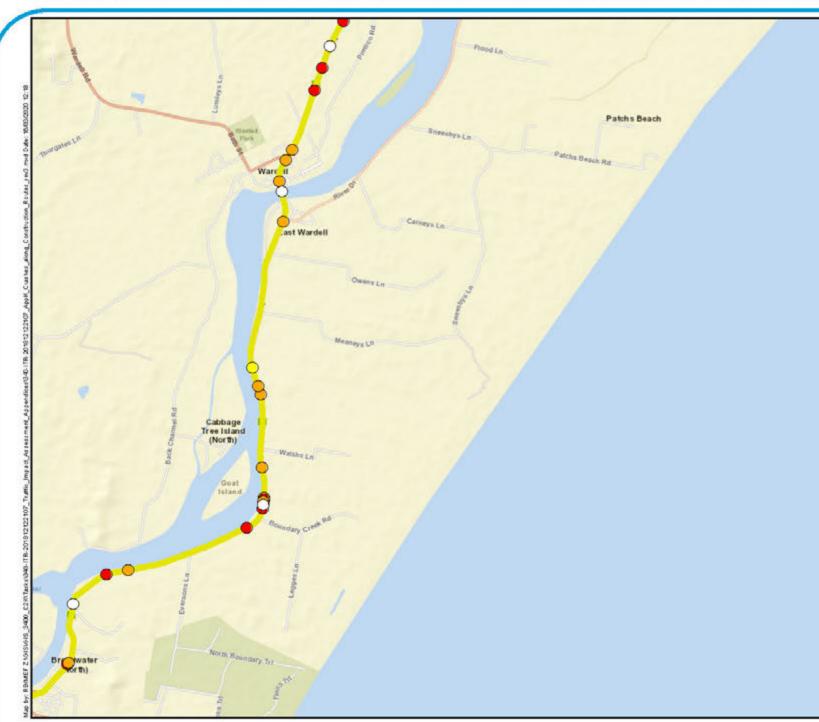

- Construction routes
- Fatal
- Minor/Other Injury
- 0 Moderate Injury
- Serious Injury ٠
- O Uncategorised Injury (NSW only)

- Construction routes
- Fatal
- Minor/Other Injury
- Moderate Injury
- Serious Injury ٠
- O Uncategorised Injury (NSW only)

- Construction routes
- O Minor/Other Injury
- 0 Moderate Injury
- Serious Injury
- Uncategorised Injury (NSW only)

0 0.35 0.7 1.05 1.4 1.75km

Future Freight Issue date: 31/10/2019 Version: 3 Coordinate System: GDA 1994 MGA Zone 56