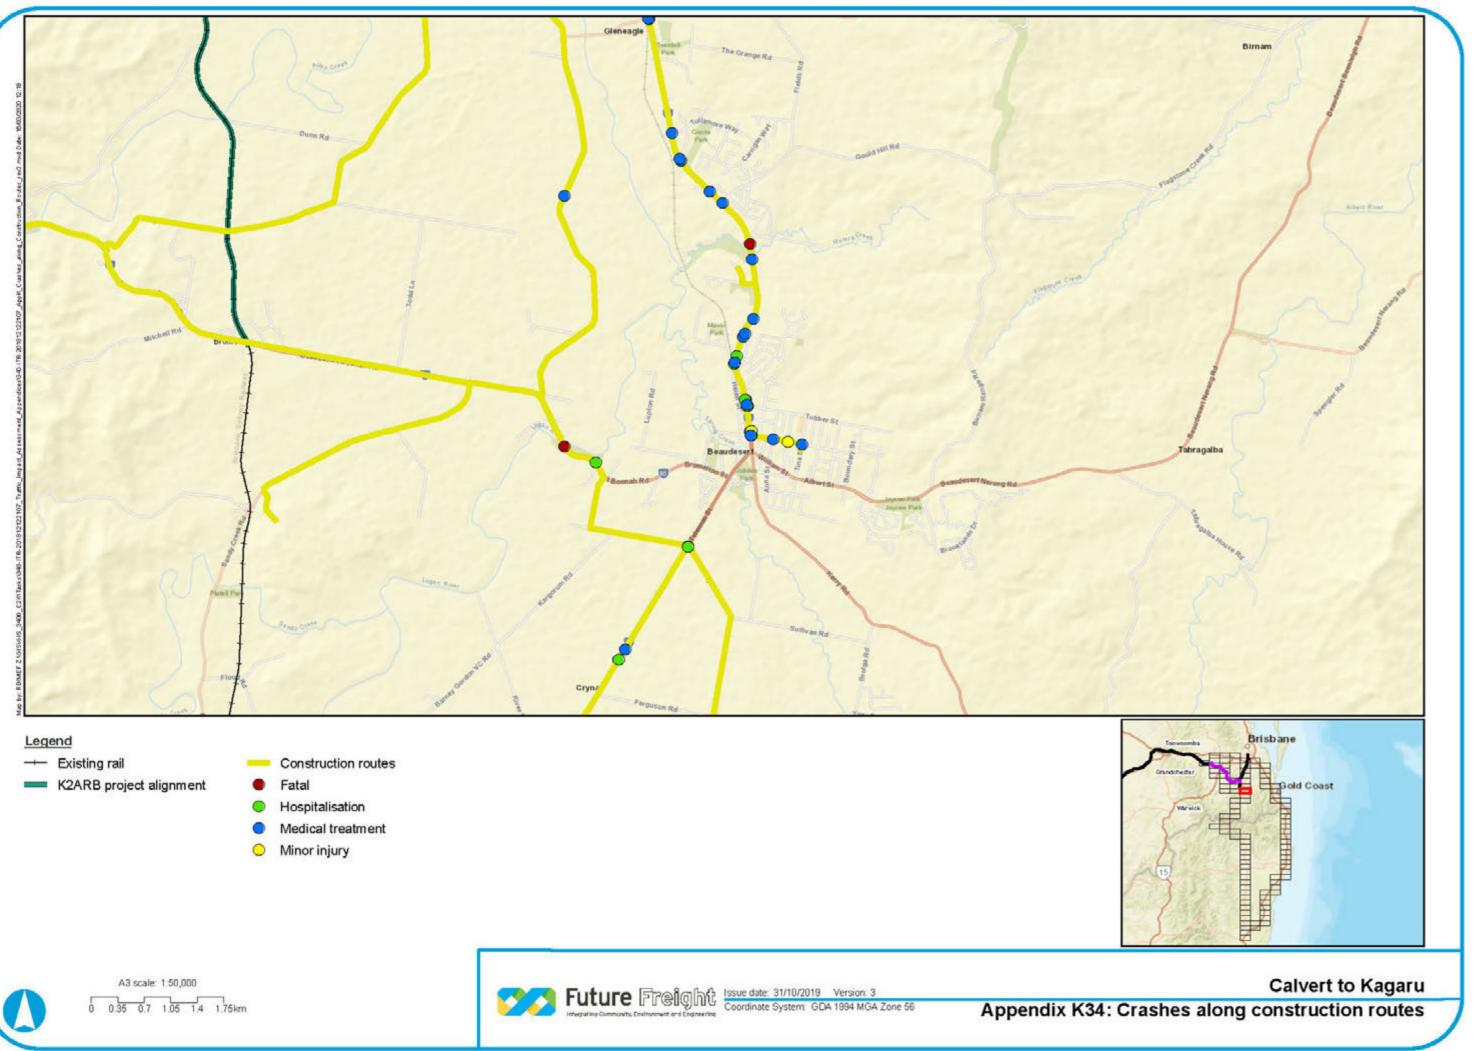

# Appendix K Existing Crashes along Construction Routes

CALVERT TO KAGARU ENVIRONMENTAL IMPACT STATEMENT

Sources: Esri, HERE, Garmin, USGS, Intermap, INCREMENT P, NRCan, Esri Japan, METI, Esri China (Hong Kong), Esri Korea, Esri (Thailand), NGCC, (c) OpenStreetMap contributors, and the GIS User Community

# Legend

- Construction routes
- Hospitalisation
- 0 Medical treatment
- Minor injury

A3 scale: 1:50,000 0 0.35 0.7 1.05 1.4 1.75km

Future Freight Issue date: 31/10/2019 Version: 3 Coordinate System: GDA 1994 MGA Zone 56 -----