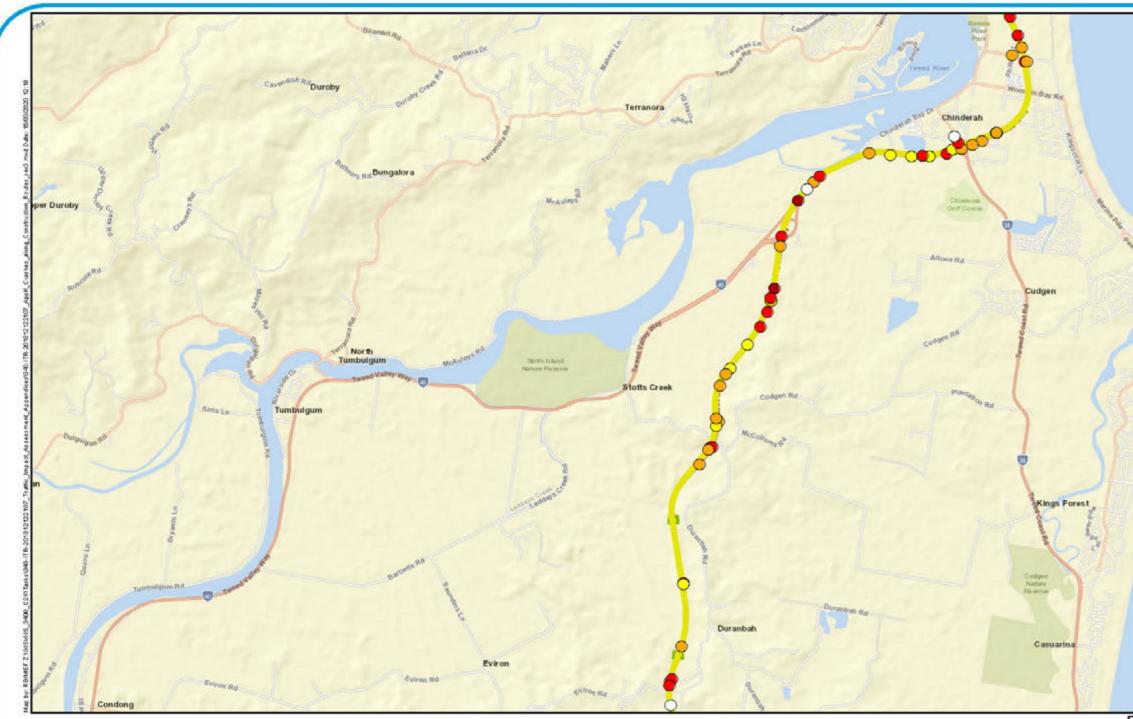

- Construction routes
- Fatal
- Minor/Other Injury
- 0 Moderate Injury
- Serious Injury ٠
- O Uncategorised Injury (NSW only)

- Construction routes
- Fatal
- Minor/Other Injury
- Moderate Injury
- Serious Injury ٠
- O Uncategorised Injury (NSW only)