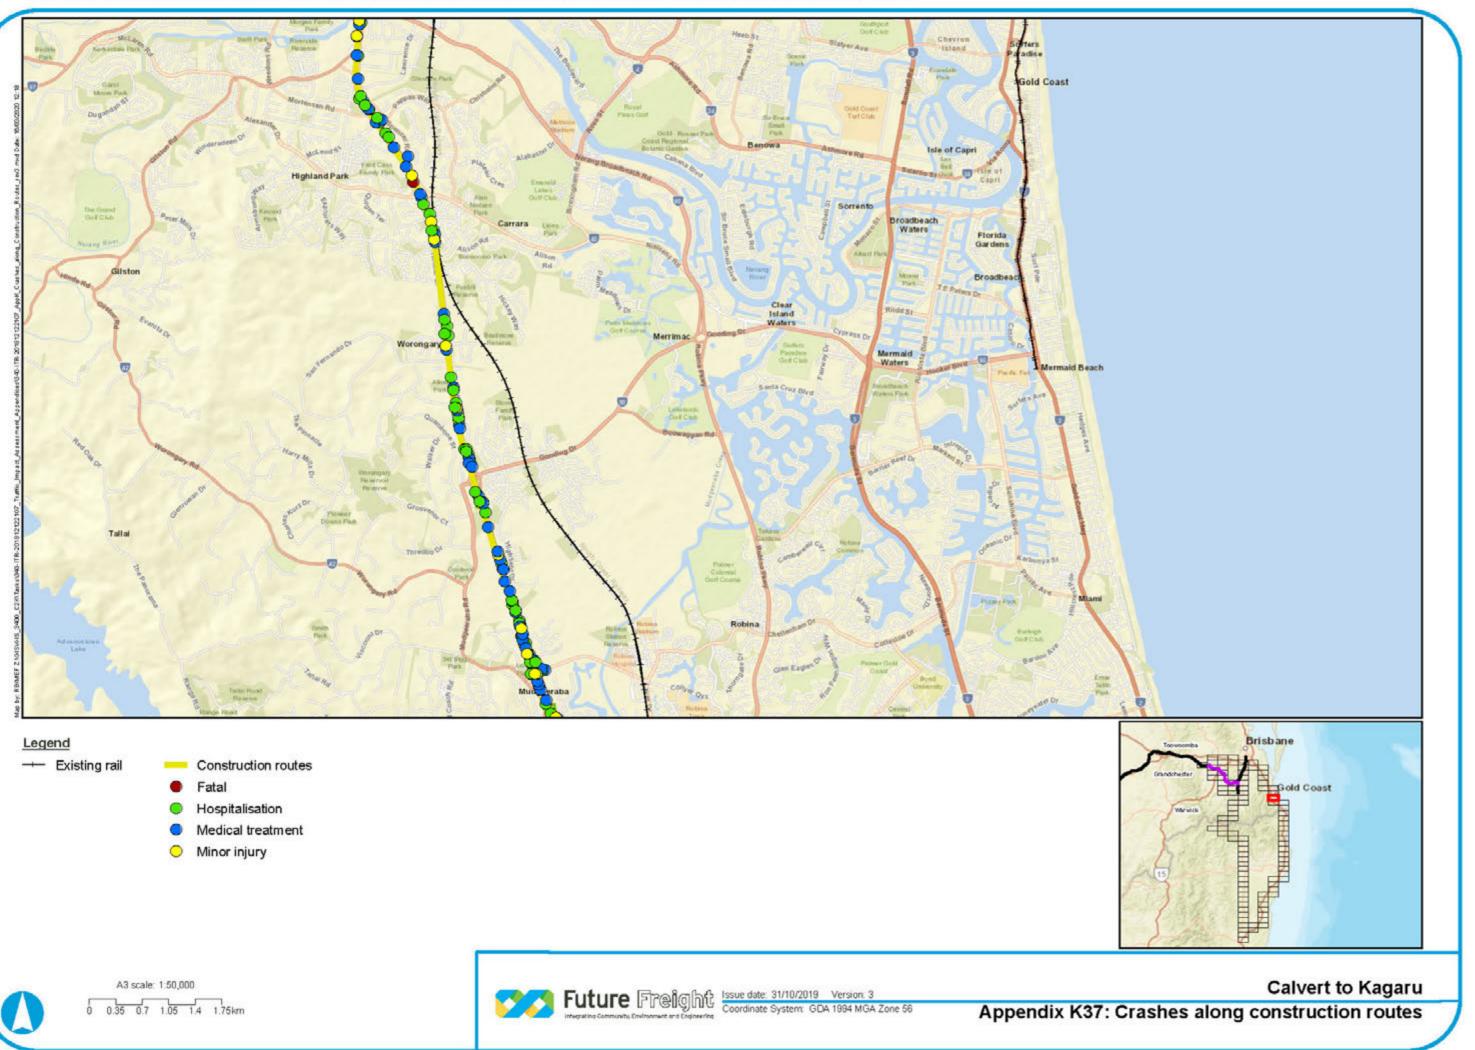

# Appendix K Existing Crashes along Construction Routes

CALVERT TO KAGARU ENVIRONMENTAL IMPACT STATEMENT

Sources: Esri, HERE, Garmin, USGS, Intermap, INCREMENT P, NRCan, Esri Japan, METI, Esri China (Hong Kong), Esri Korea, Esri (Thailand), NGCC, (c) OpenStreetMap contributors, and the GIS User Community

# Legend

- Construction routes
- Hospitalisation
- 0 Medical treatment
- Minor injury

A3 scale: 1:50,000 0 0.35 0.7 1.05 1.4 1.75km

Future Freight Issue date: 31/10/2019 Version: 3 Coordinate System: GDA 1994 MGA Zone 56 -----