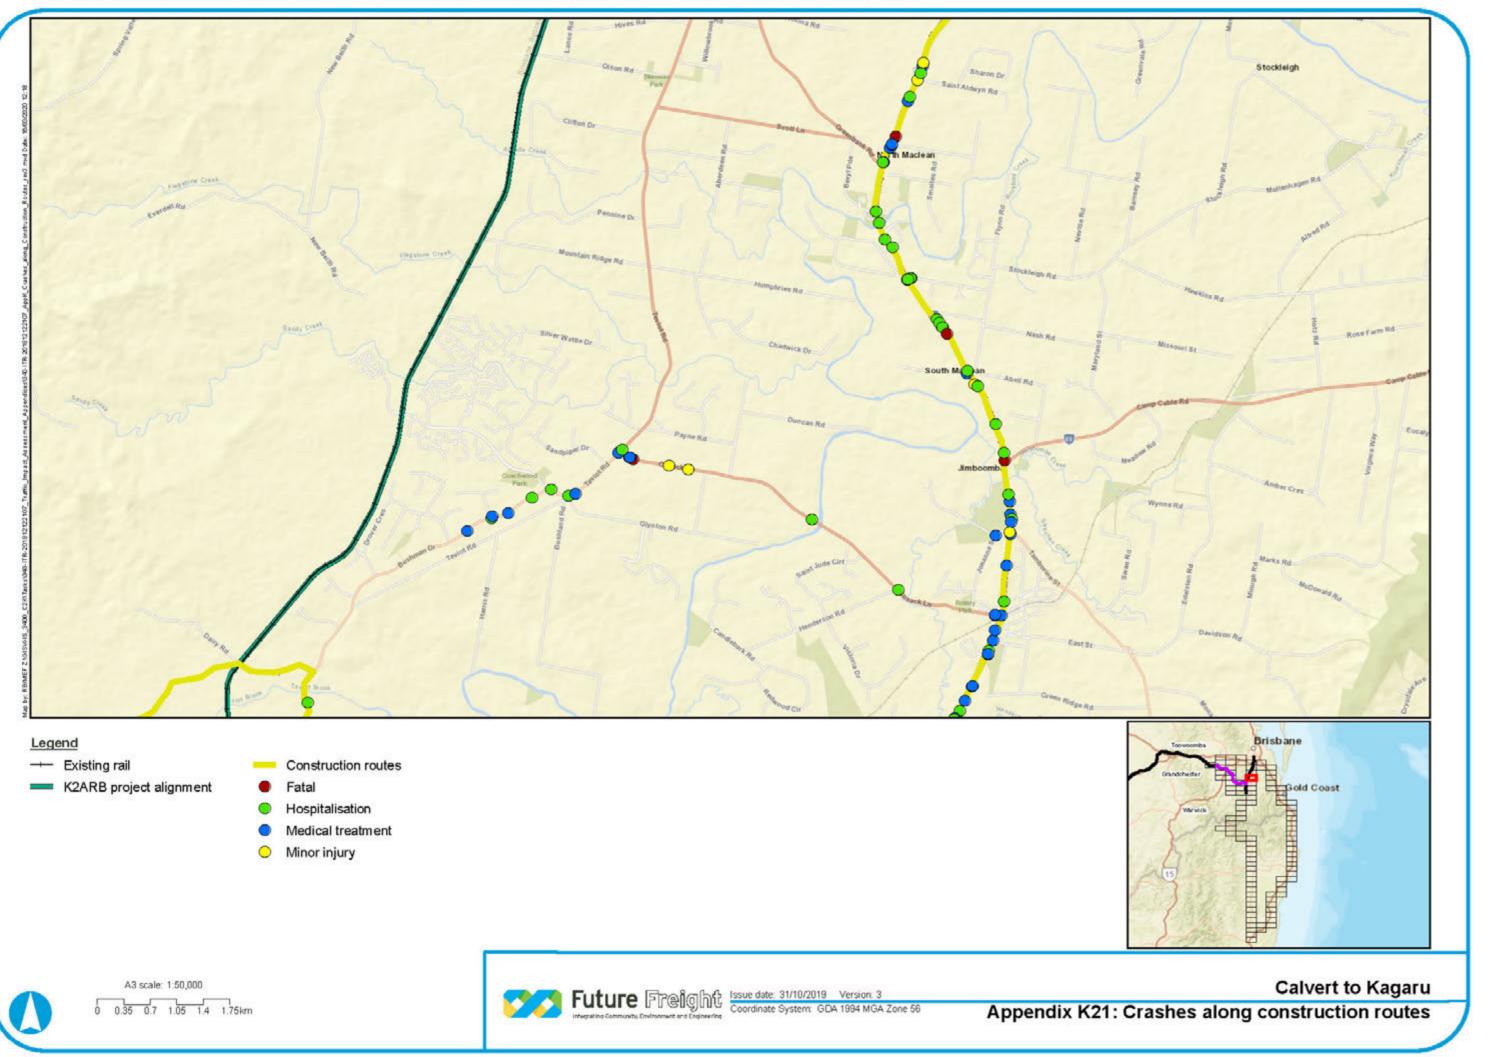

# Legend

- Construction routes
- Hospitalisation
- 0 Medical treatment
- Minor injury

A3 scale: 1:50,000 0 0.35 0.7 1.05 1.4 1.75km

Future Freight Issue date: 31/10/2019 Version: 3 Coordinate System: GDA 1994 MGA Zone 56 -----