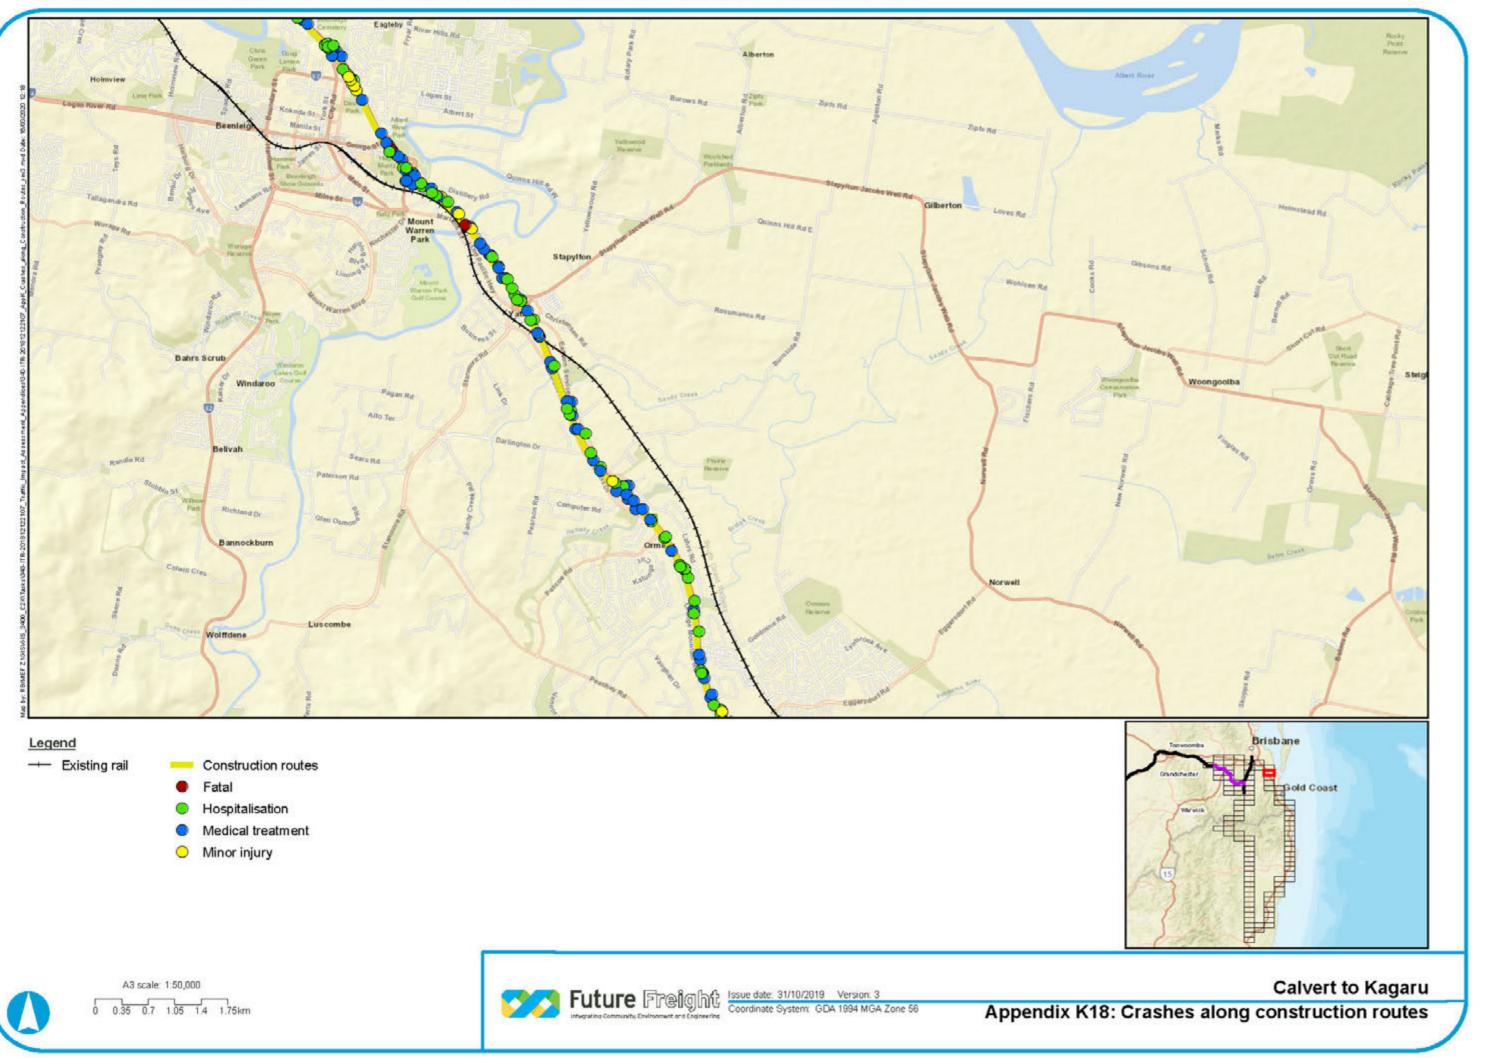

# Appendix K Existing Crashes along Construction Routes

CALVERT TO KAGARU ENVIRONMENTAL IMPACT STATEMENT

Sources: Esri, HERE, Garmin, USGS, Intermap, INCREMENT P, NRCan, Esri Japan, METI, Esri China (Hong Kong), Esri Korea, Esri (Thailand), NGCC, (c) OpenStreetMap contributors, and the GIS User Community

# Legend

- Construction routes
- Hospitalisation
- 0 Medical treatment
- Minor injury

A3 scale: 1:50,000 0 0.35 0.7 1.05 1.4 1.75km

Future Freight Issue date: 31/10/2019 Version: 3 Coordinate System: GDA 1994 MGA Zone 56 -----