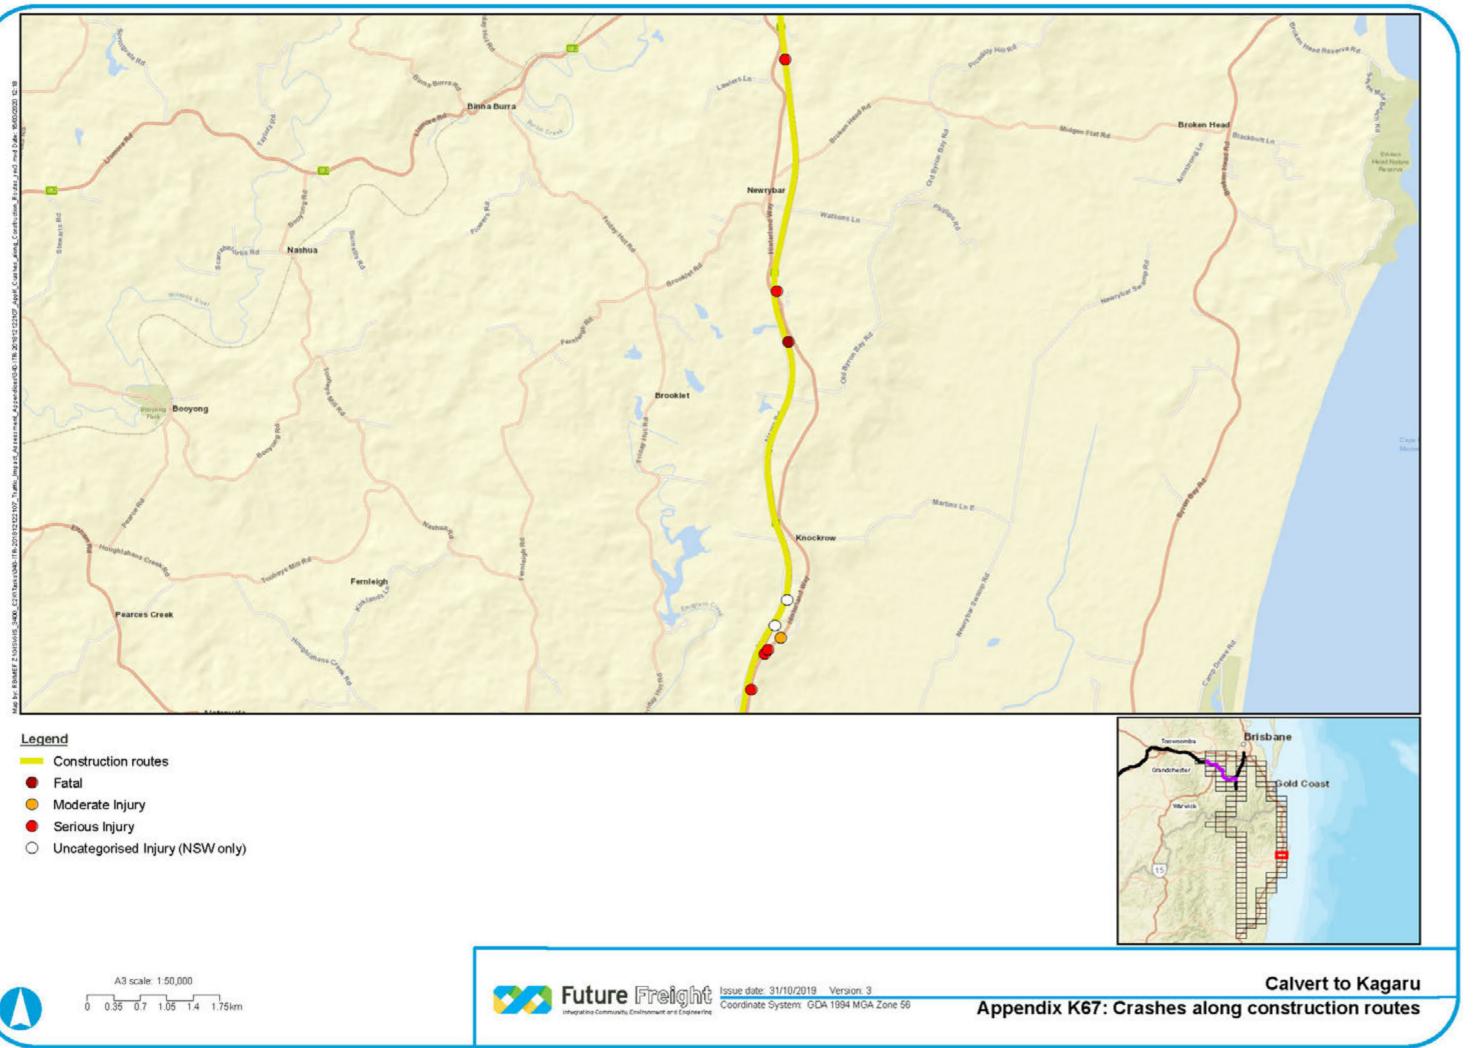

- Construction routes
- Fatal
- Minor/Other Injury
- 0 Moderate Injury
- Serious Injury ٠
- O Uncategorised Injury (NSW only)

- Construction routes
- Fatal
- Minor/Other Injury
- Moderate Injury
- Serious Injury ٠
- O Uncategorised Injury (NSW only)