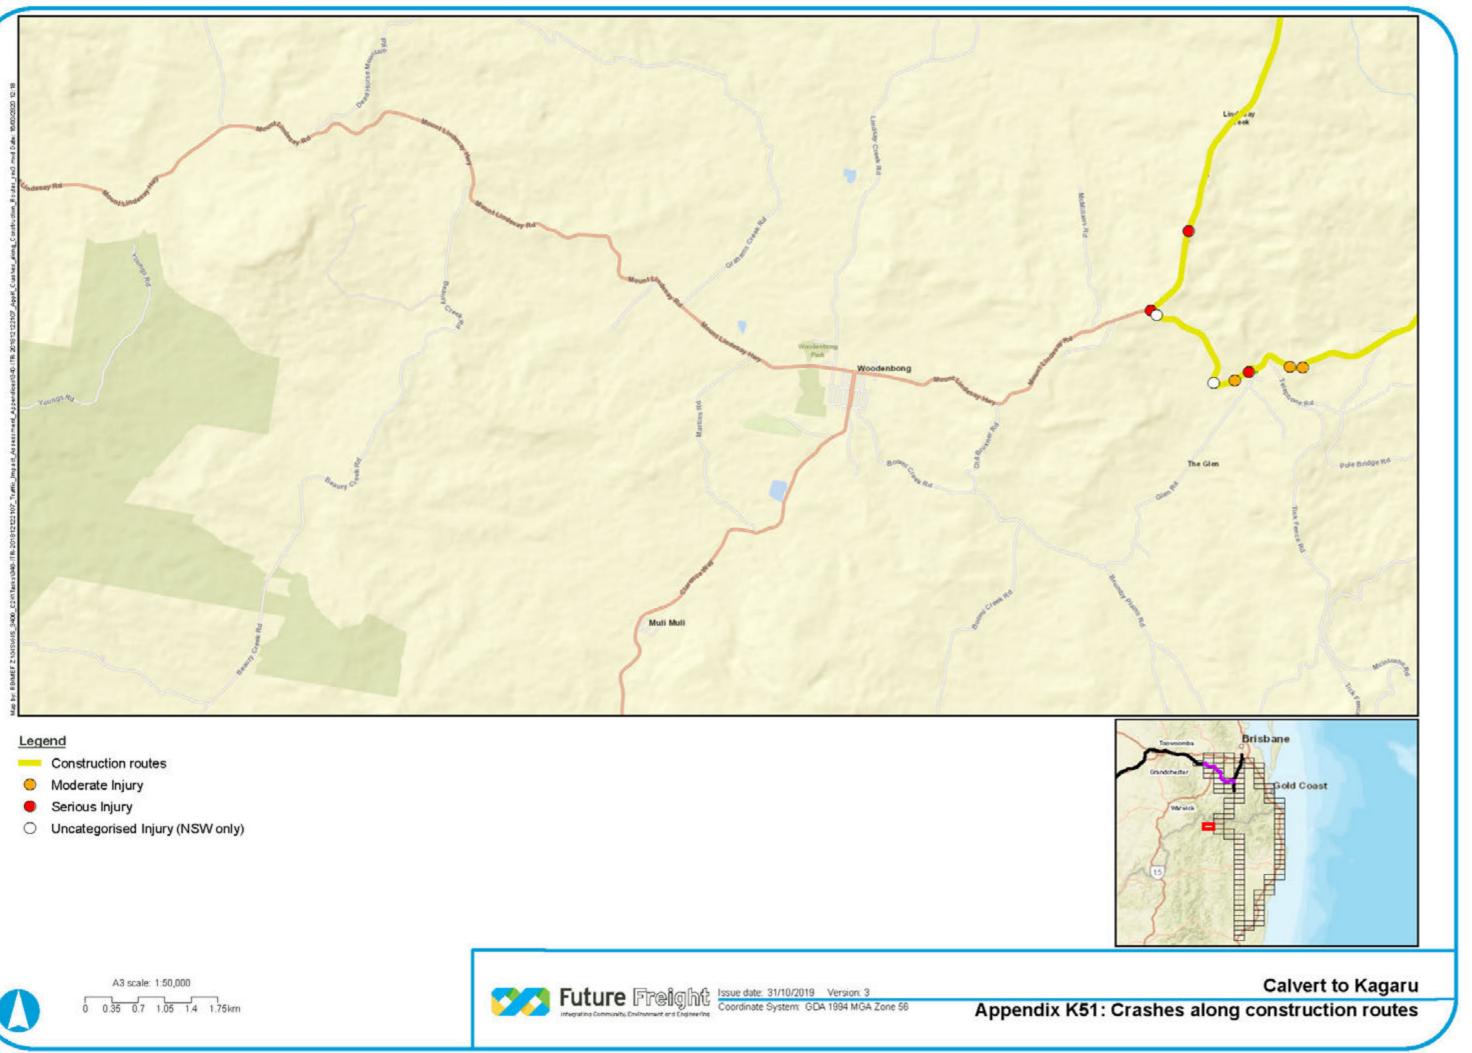

- Construction routes
- Fatal
- Minor/Other Injury
- 0 Moderate Injury
- Serious Injury ٠
- O Uncategorised Injury (NSW only)

- Construction routes
- Fatal
- Minor/Other Injury
- Moderate Injury
- Serious Injury ٠
- O Uncategorised Injury (NSW only)

- Construction routes
- O Minor/Other Injury
- 0 Moderate Injury
- Serious Injury
- Uncategorised Injury (NSW only)

0 0.35 0.7 1.05 1.4 1.75km

Future Freight Issue date: 31/10/2019 Version: 3 Coordinate System: GDA 1994 MGA Zone 56