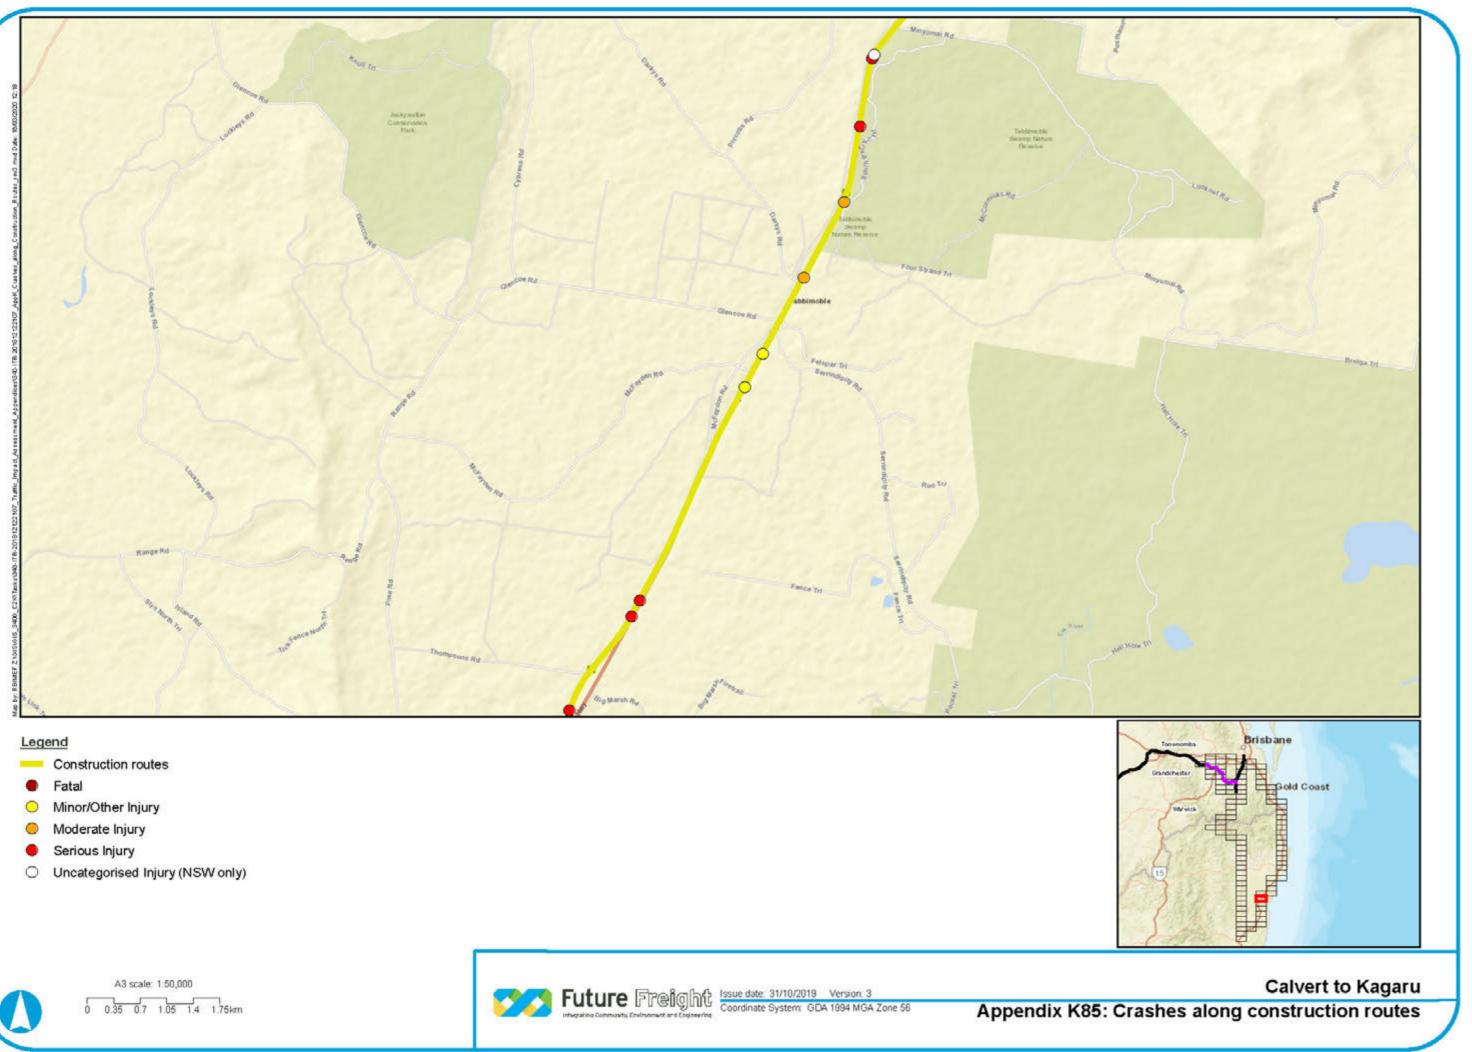

- Construction routes
- Fatal
- Minor/Other Injury
- 0 Moderate Injury
- Serious Injury ٠
- O Uncategorised Injury (NSW only)

- Construction routes
- Fatal
- Minor/Other Injury
- Moderate Injury
- Serious Injury ٠
- O Uncategorised Injury (NSW only)