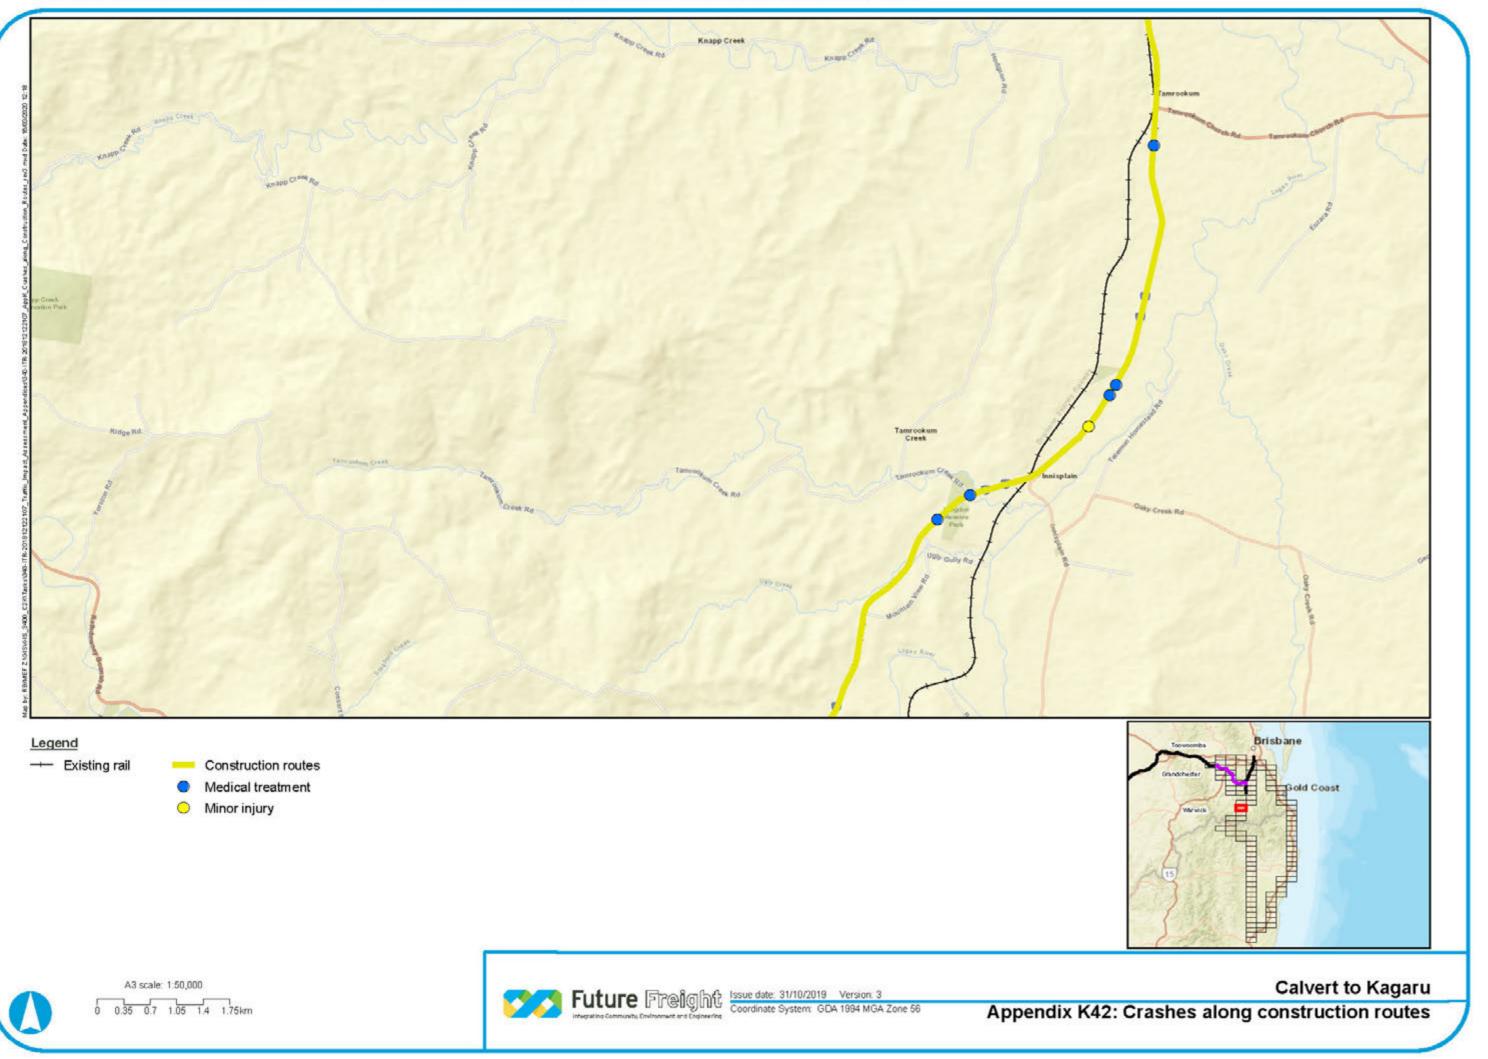

# Appendix K Existing Crashes along Construction Routes

CALVERT TO KAGARU ENVIRONMENTAL IMPACT STATEMENT

Sources: Esri, HERE, Garmin, USGS, Intermap, INCREMENT P, NRCan, Esri Japan, METI, Esri China (Hong Kong), Esri Korea, Esri (Thailand), NGCC, (c) OpenStreetMap contributors, and the GIS User Community

# Legend

- Construction routes
- Hospitalisation
- 0 Medical treatment
- Minor injury

A3 scale: 1:50,000 0 0.35 0.7 1.05 1.4 1.75km

Future Freight Issue date: 31/10/2019 Version: 3 Coordinate System: GDA 1994 MGA Zone 56 -----