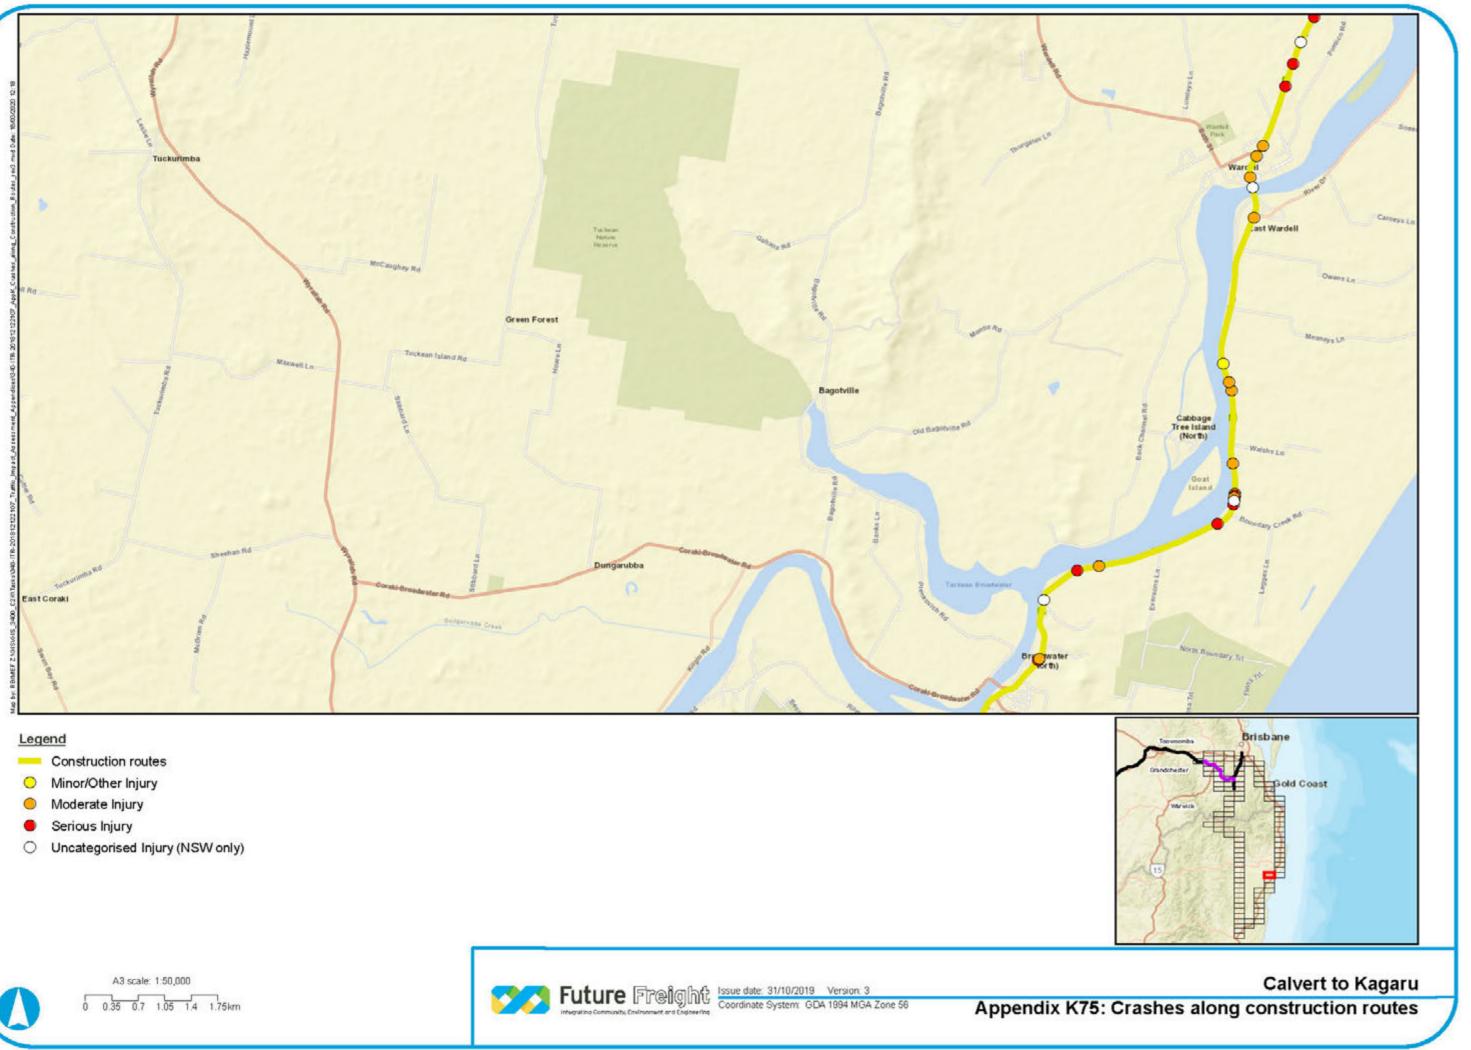

- Construction routes
- Fatal
- Minor/Other Injury
- 0 Moderate Injury
- Serious Injury ٠
- O Uncategorised Injury (NSW only)

- Construction routes
- Fatal
- Minor/Other Injury
- Moderate Injury
- Serious Injury ٠
- O Uncategorised Injury (NSW only)