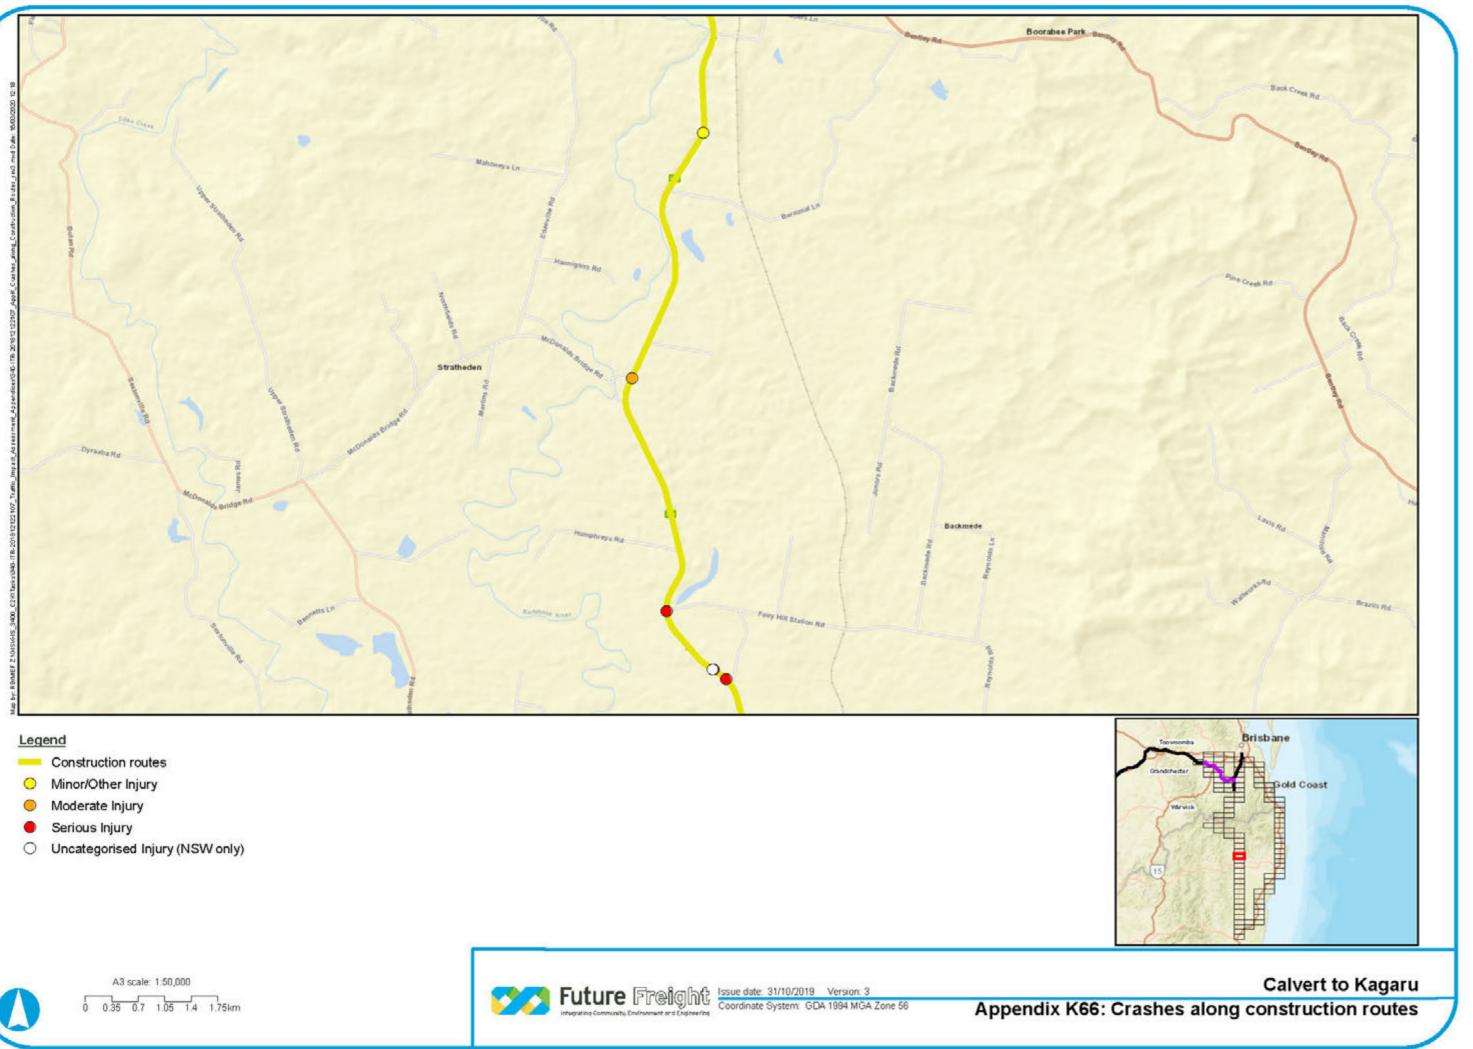

# Legend

- Construction routes
- O Minor/Other Injury
- 0 Moderate Injury
- Serious Injury •
- O Uncategorised Injury (NSW only)