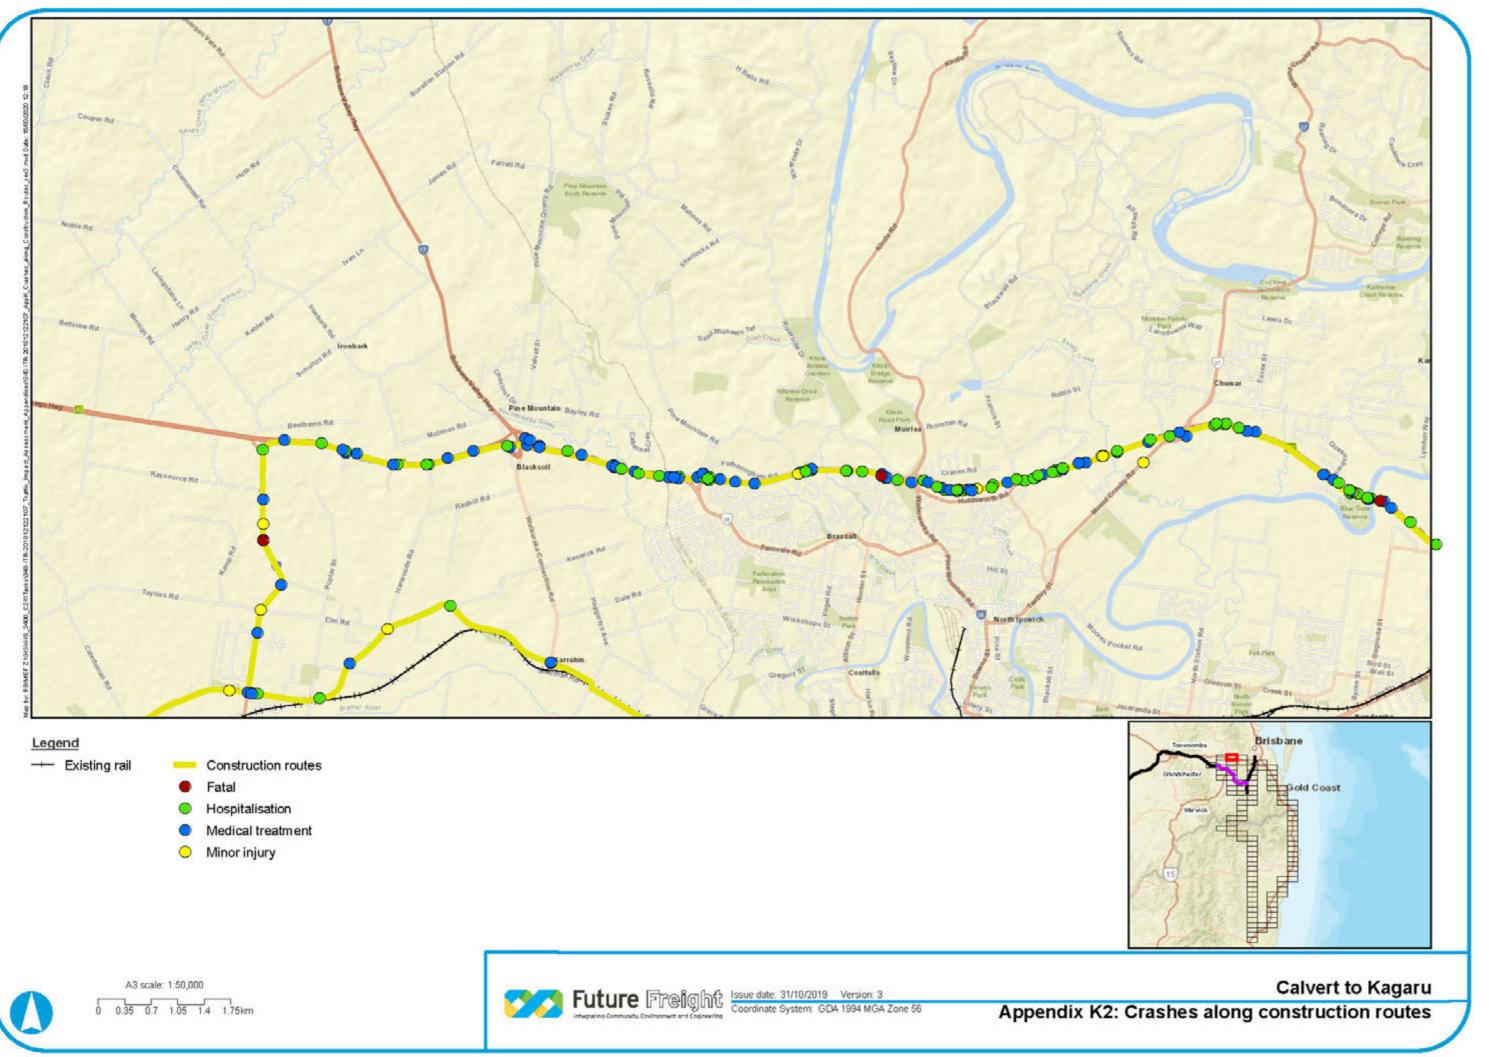

# Appendix K Existing Crashes along Construction Routes

CALVERT TO KAGARU ENVIRONMENTAL IMPACT STATEMENT

Sources: Esri, HERE, Garmin, USGS, Intermap, INCREMENT P, NRCan, Esri Japan, METI, Esri China (Hong Kong), Esri Korea, Esri (Thailand), NGCC, (c) OpenStreetMap contributors, and the GIS User Community

# Legend

- Construction routes
- Hospitalisation
- 0 Medical treatment
- Minor injury

A3 scale: 1:50,000 0 0.35 0.7 1.05 1.4 1.75km

Future Freight Issue date: 31/10/2019 Version: 3 Coordinate System: GDA 1994 MGA Zone 56 -----