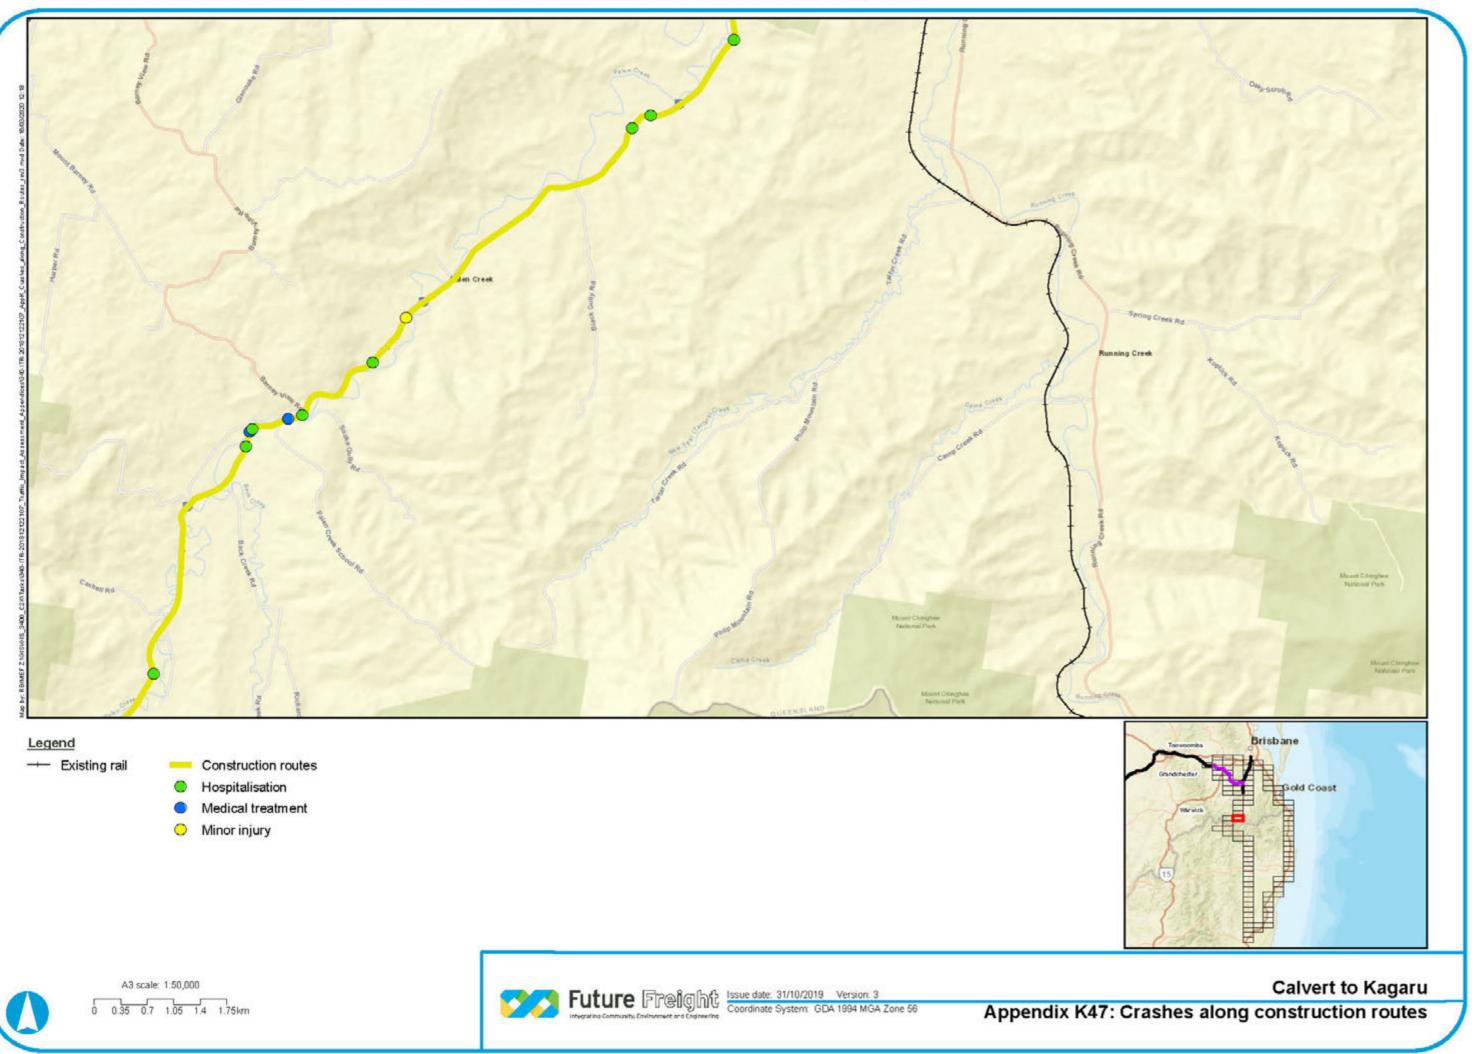

# Legend

- Construction routes
- Hospitalisation
- 0 Medical treatment
- Minor injury

A3 scale: 1:50,000 0 0.35 0.7 1.05 1.4 1.75km

Future Freight Issue date: 31/10/2019 Version: 3 Coordinate System: GDA 1994 MGA Zone 56 -----