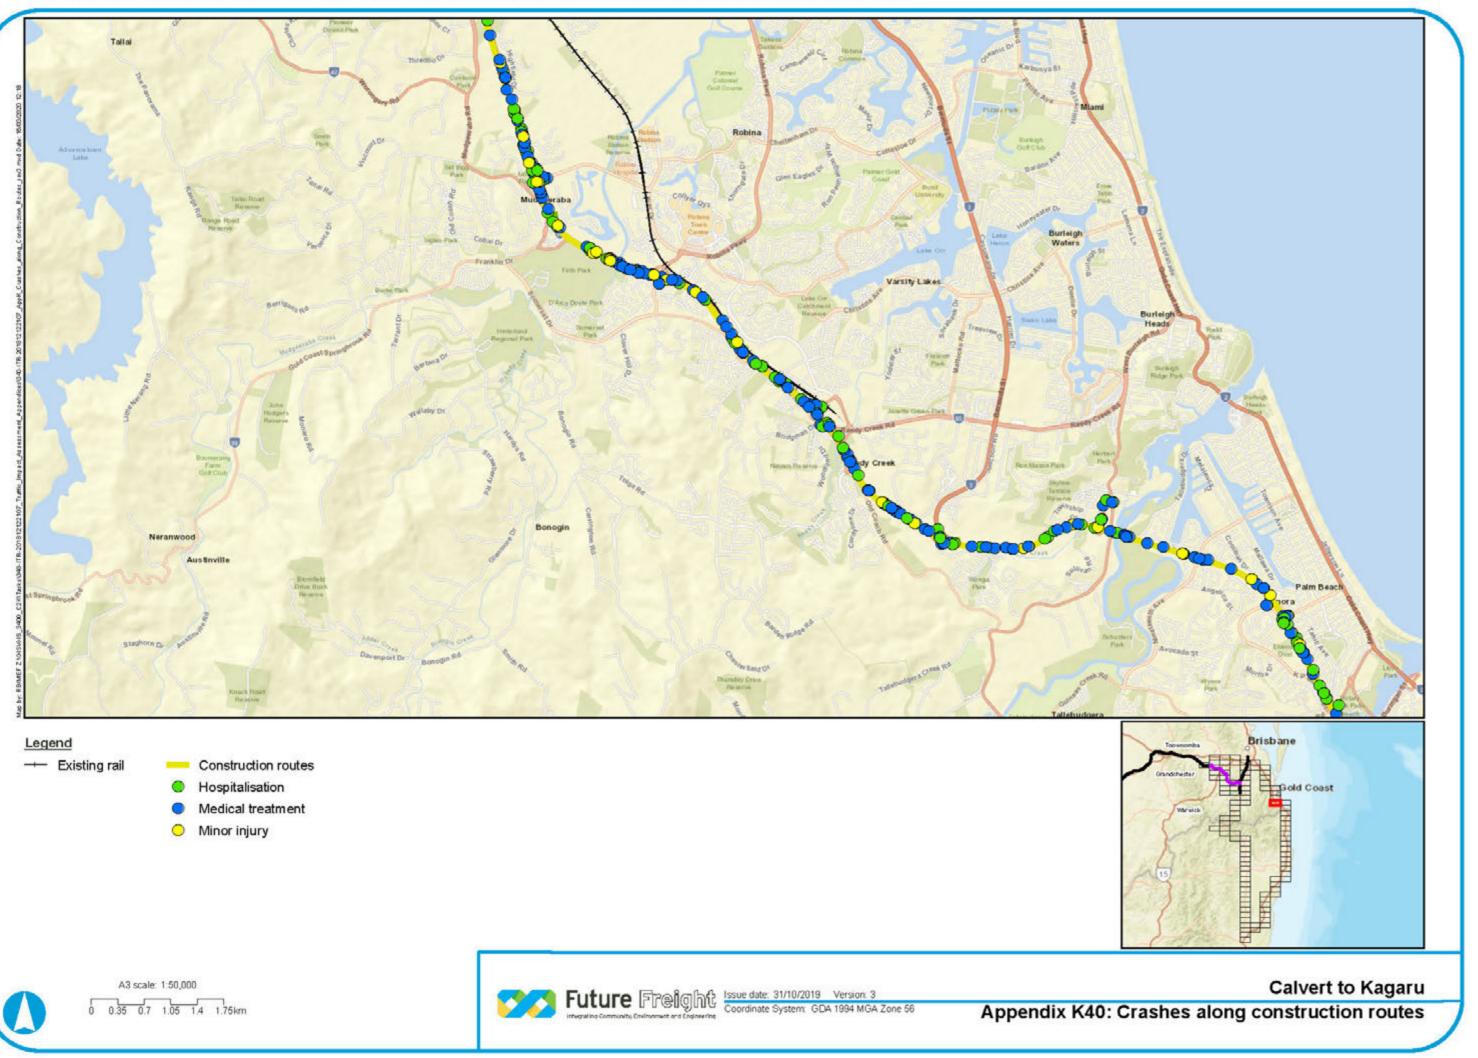

# Appendix K Existing Crashes along Construction Routes

CALVERT TO KAGARU ENVIRONMENTAL IMPACT STATEMENT

Sources: Esri, HERE, Garmin, USGS, Intermap, INCREMENT P, NRCan, Esri Japan, METI, Esri China (Hong Kong), Esri Korea, Esri (Thailand), NGCC, (c) OpenStreetMap contributors, and the GIS User Community

# Legend

- Construction routes
- Hospitalisation
- 0 Medical treatment
- Minor injury

A3 scale: 1:50,000 0 0.35 0.7 1.05 1.4 1.75km

Future Freight Issue date: 31/10/2019 Version: 3 Coordinate System: GDA 1994 MGA Zone 56 -----