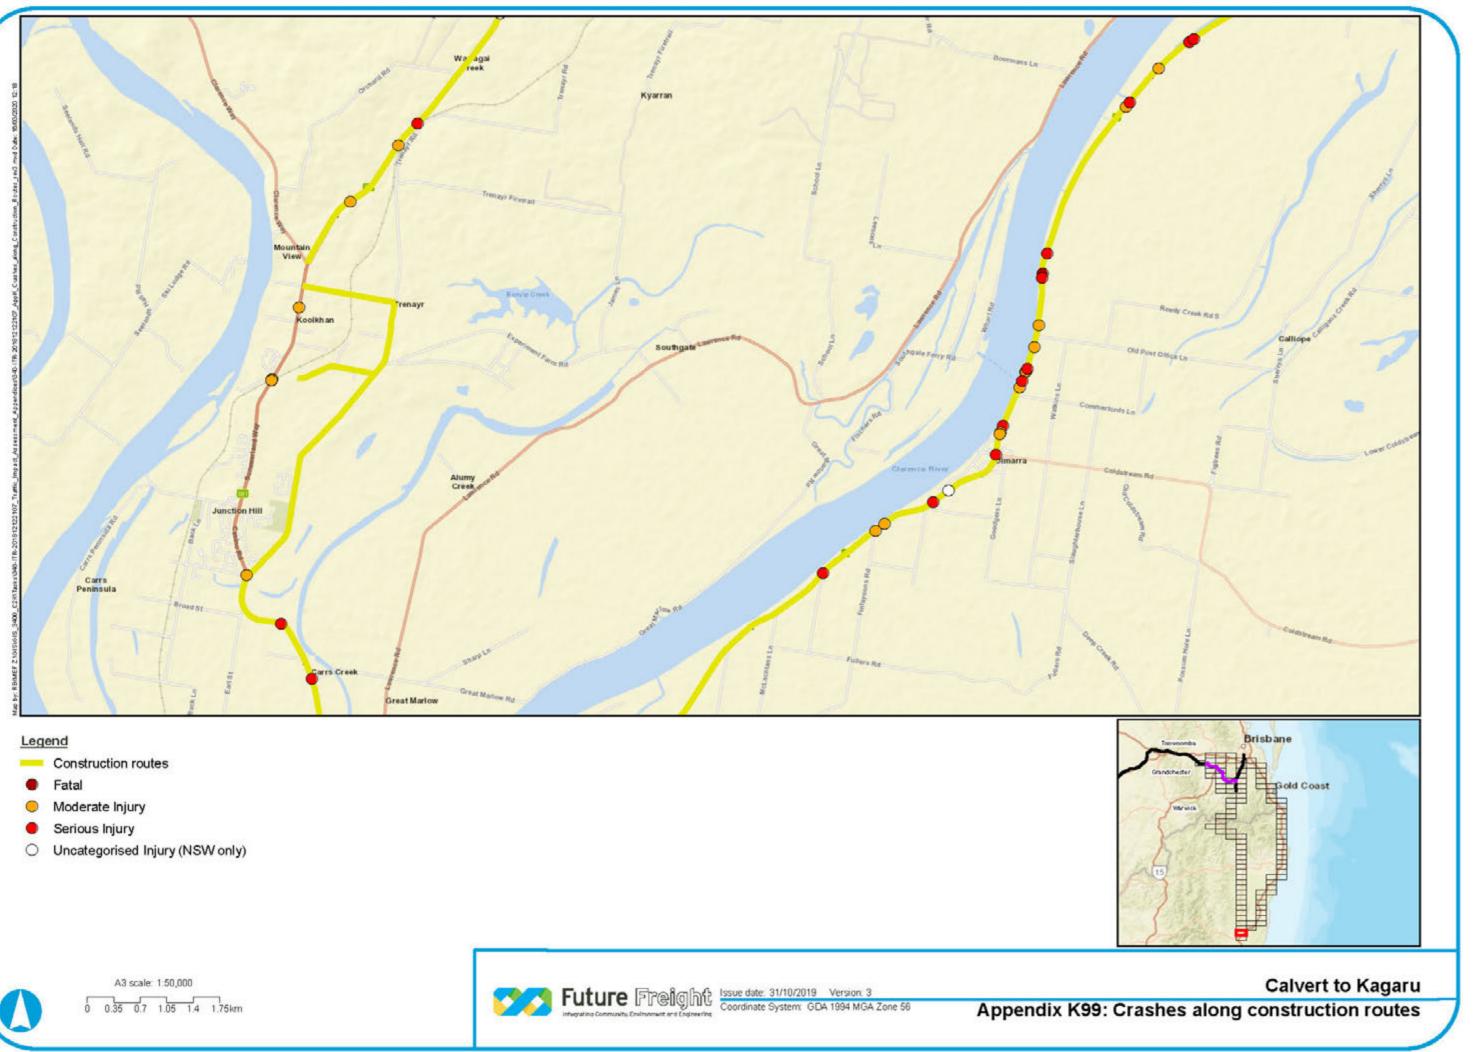

# Appendix K Existing Crashes along Construction Routes

CALVERT TO KAGARU ENVIRONMENTAL IMPACT STATEMENT

Sources: Esri, HERE, Garmin, USGS, Intermap, INCREMENT P, NRCan, Esri Japan, METI, Esri China (Hong Kong), Esri Korea, Esri (Thailand), NGCC, (c) OpenStreetMap contributors, and the GIS User Community

- Construction routes
- Fatal
- Minor/Other Injury
- 0 Moderate Injury
- Serious Injury ٠
- O Uncategorised Injury (NSW only)

- Construction routes
- Fatal
- Minor/Other Injury
- Moderate Injury
- Serious Injury ٠
- O Uncategorised Injury (NSW only)