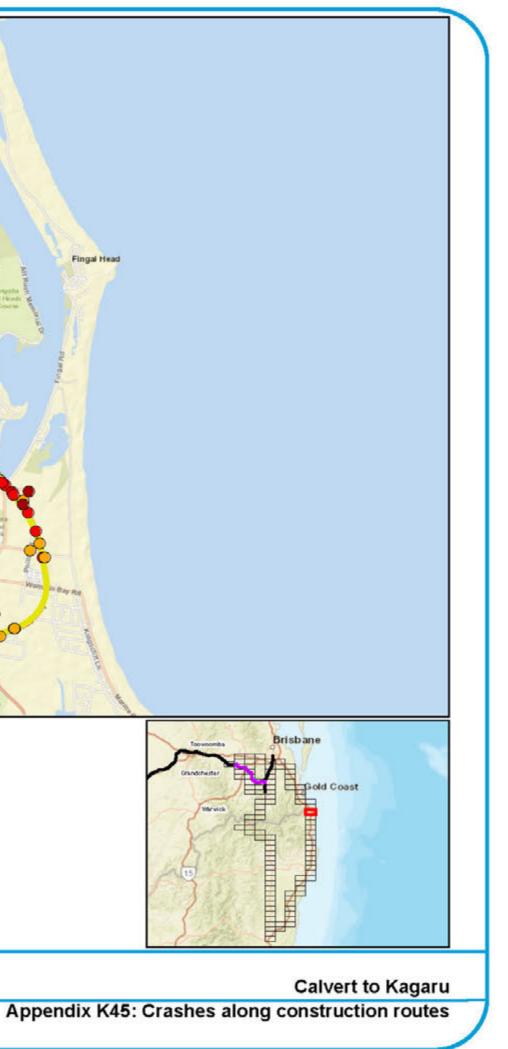

# Appendix K Existing Crashes along Construction Routes

CALVERT TO KAGARU ENVIRONMENTAL IMPACT STATEMENT

Sources: Esri, HERE, Garmin, USGS, Intermap, INCREMENT P, NRCan, Esri Japan, METI, Esri China (Hong Kong), Esri Korea, Esri (Thailand), NGCC, (c) OpenStreetMap contributors, and the GIS User Community

# Legend

- Construction routes
- Hospitalisation
- 0 Medical treatment
- Minor injury

A3 scale: 1:50,000 0 0.35 0.7 1.05 1.4 1.75km

Future Freight Issue date: 31/10/2019 Version: 3 Coordinate System: GDA 1994 MGA Zone 56 -----