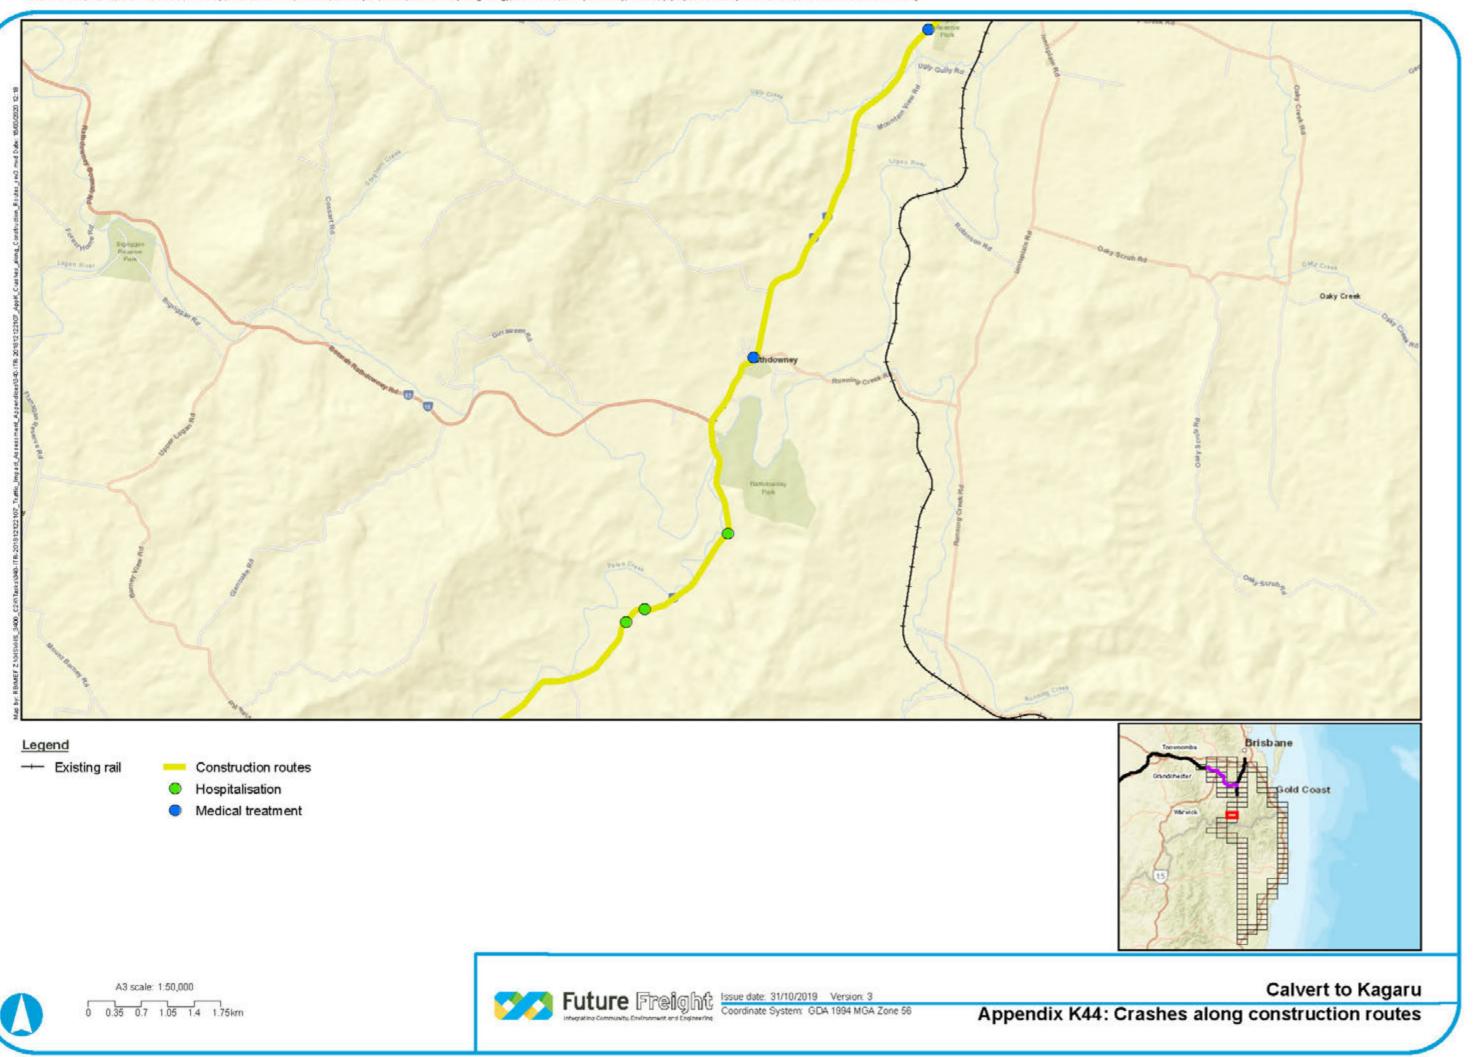

# Legend

- Construction routes
- Hospitalisation
- 0 Medical treatment
- Minor injury

A3 scale: 1:50,000 0 0.35 0.7 1.05 1.4 1.75km

Future Freight Issue date: 31/10/2019 Version: 3 Coordinate System: GDA 1994 MGA Zone 56 -----