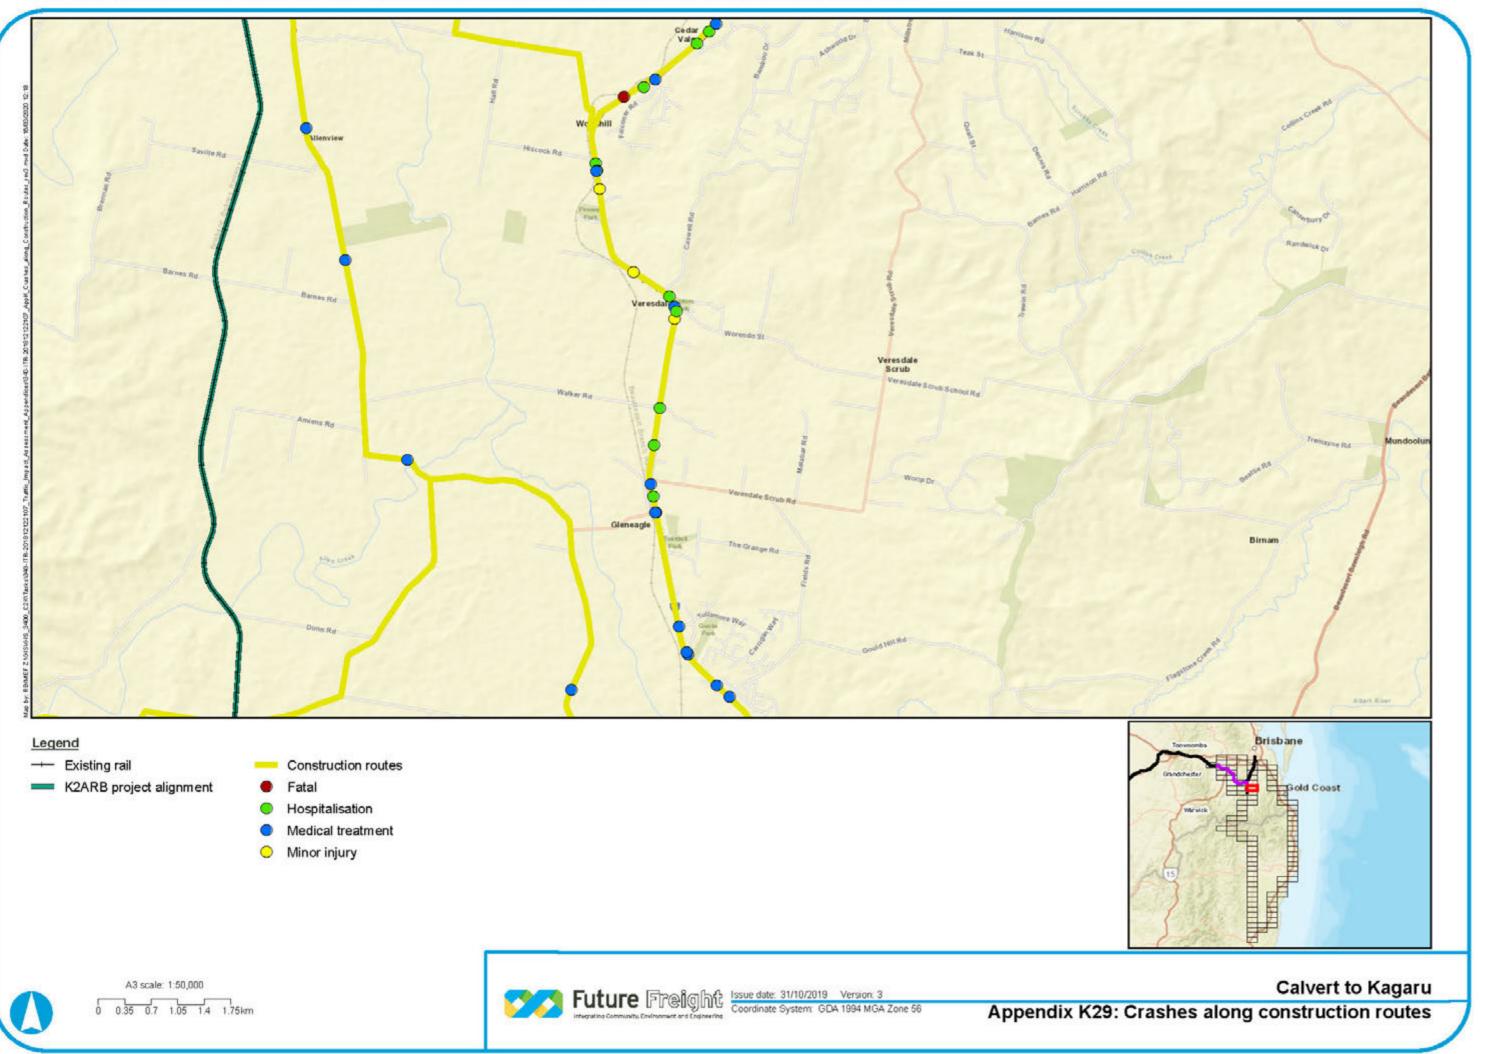

# Appendix K Existing Crashes along Construction Routes

CALVERT TO KAGARU ENVIRONMENTAL IMPACT STATEMENT

Sources: Esri, HERE, Garmin, USGS, Intermap, INCREMENT P, NRCan, Esri Japan, METI, Esri China (Hong Kong), Esri Korea, Esri (Thailand), NGCC, (c) OpenStreetMap contributors, and the GIS User Community

- Construction routes
- Fatal
- Minor/Other Injury
- 0 Moderate Injury
- Serious Injury ٠
- O Uncategorised Injury (NSW only)

- Construction routes
- Fatal
- Minor/Other Injury
- Moderate Injury
- Serious Injury ٠
- O Uncategorised Injury (NSW only)