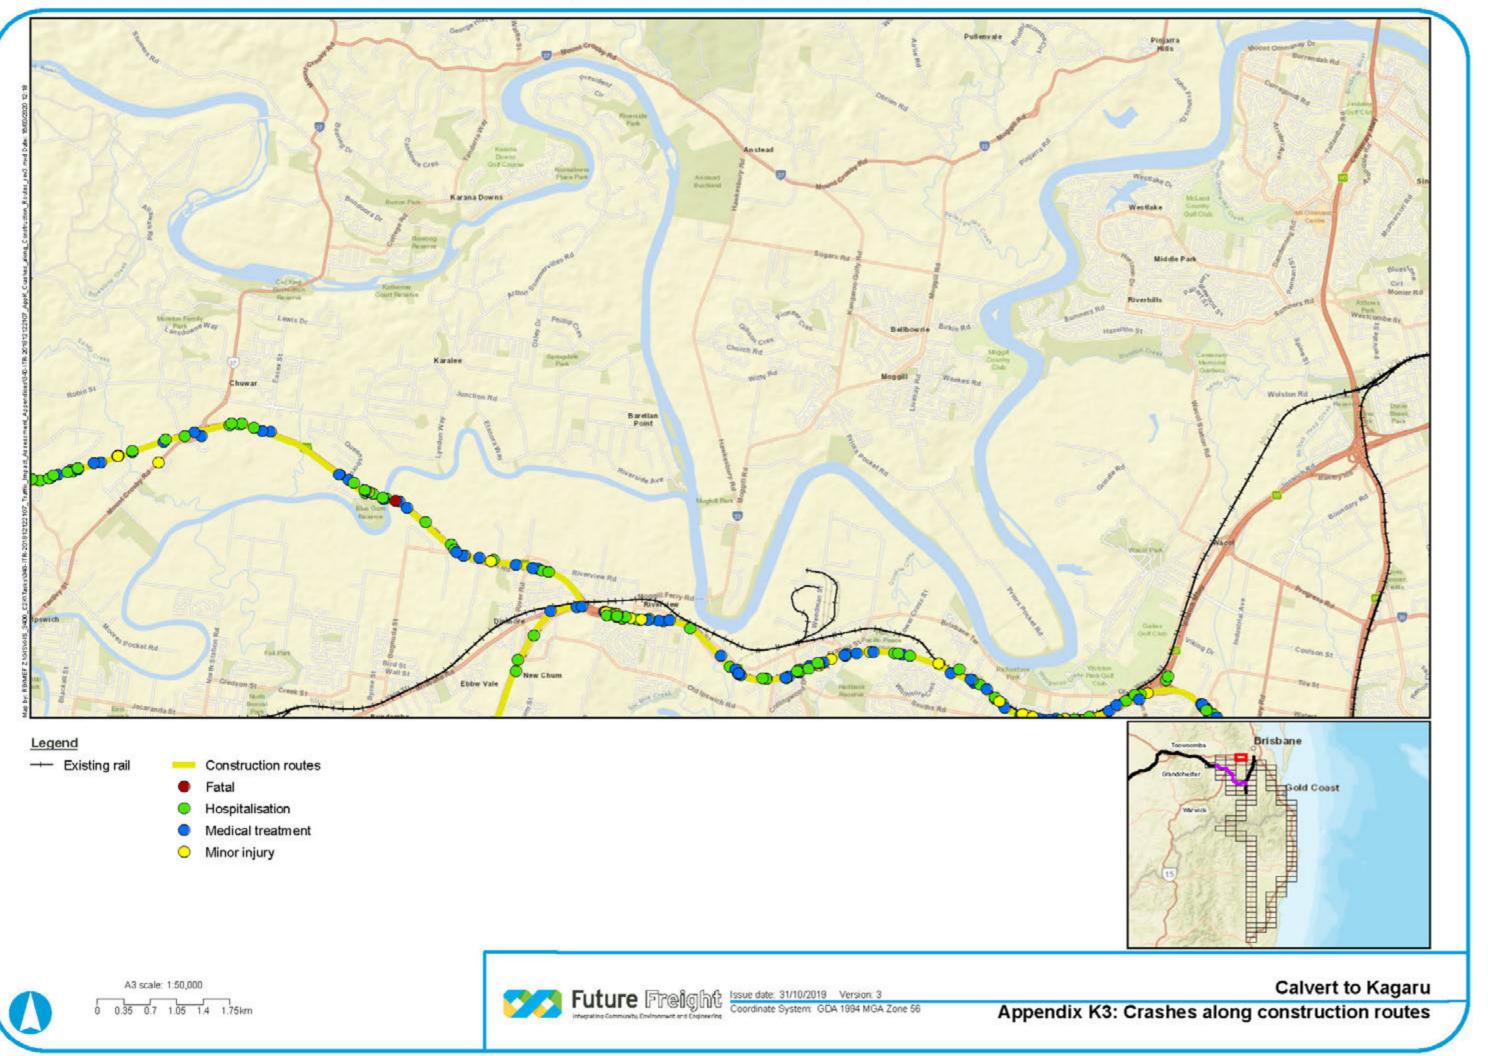

# Appendix K Existing Crashes along Construction Routes

CALVERT TO KAGARU ENVIRONMENTAL IMPACT STATEMENT

Sources: Esri, HERE, Garmin, USGS, Intermap, INCREMENT P, NRCan, Esri Japan, METI, Esri China (Hong Kong), Esri Korea, Esri (Thailand), NGCC, (c) OpenStreetMap contributors, and the GIS User Community

# Legend

- Construction routes
- Hospitalisation
- 0 Medical treatment
- Minor injury

A3 scale: 1:50,000 0 0.35 0.7 1.05 1.4 1.75km

Future Freight Issue date: 31/10/2019 Version: 3 Coordinate System: GDA 1994 MGA Zone 56 -----