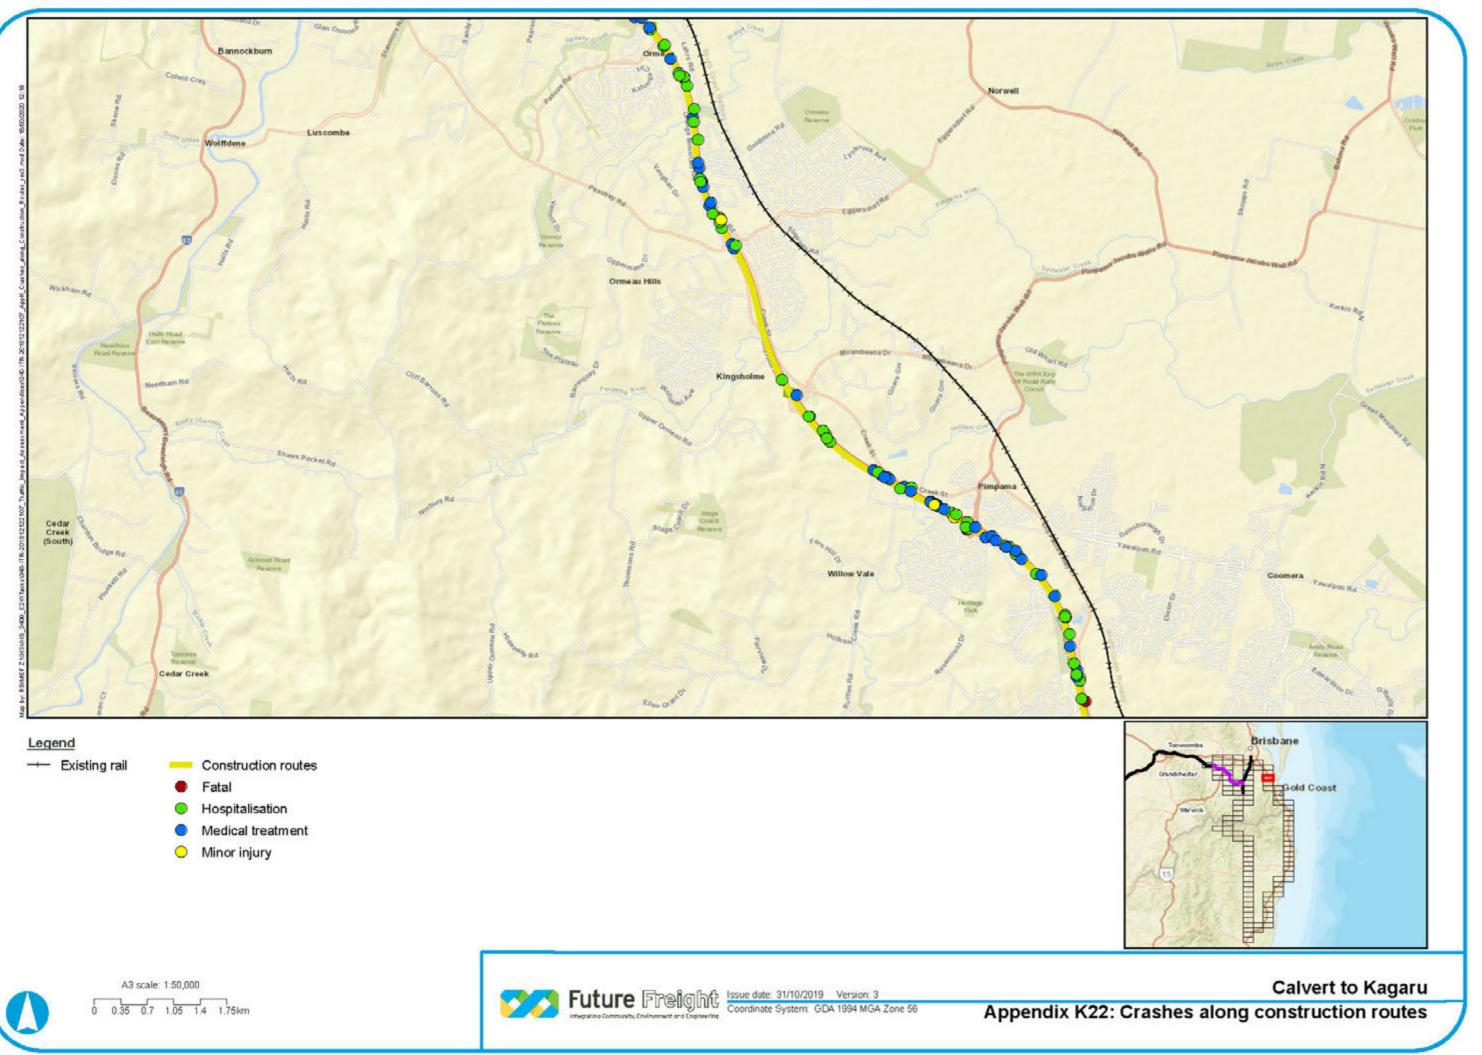

# Legend

- Construction routes
- Hospitalisation
- 0 Medical treatment
- Minor injury

A3 scale: 1:50,000 0 0.35 0.7 1.05 1.4 1.75km

Future Freight Issue date: 31/10/2019 Version: 3 Coordinate System: GDA 1994 MGA Zone 56 -----