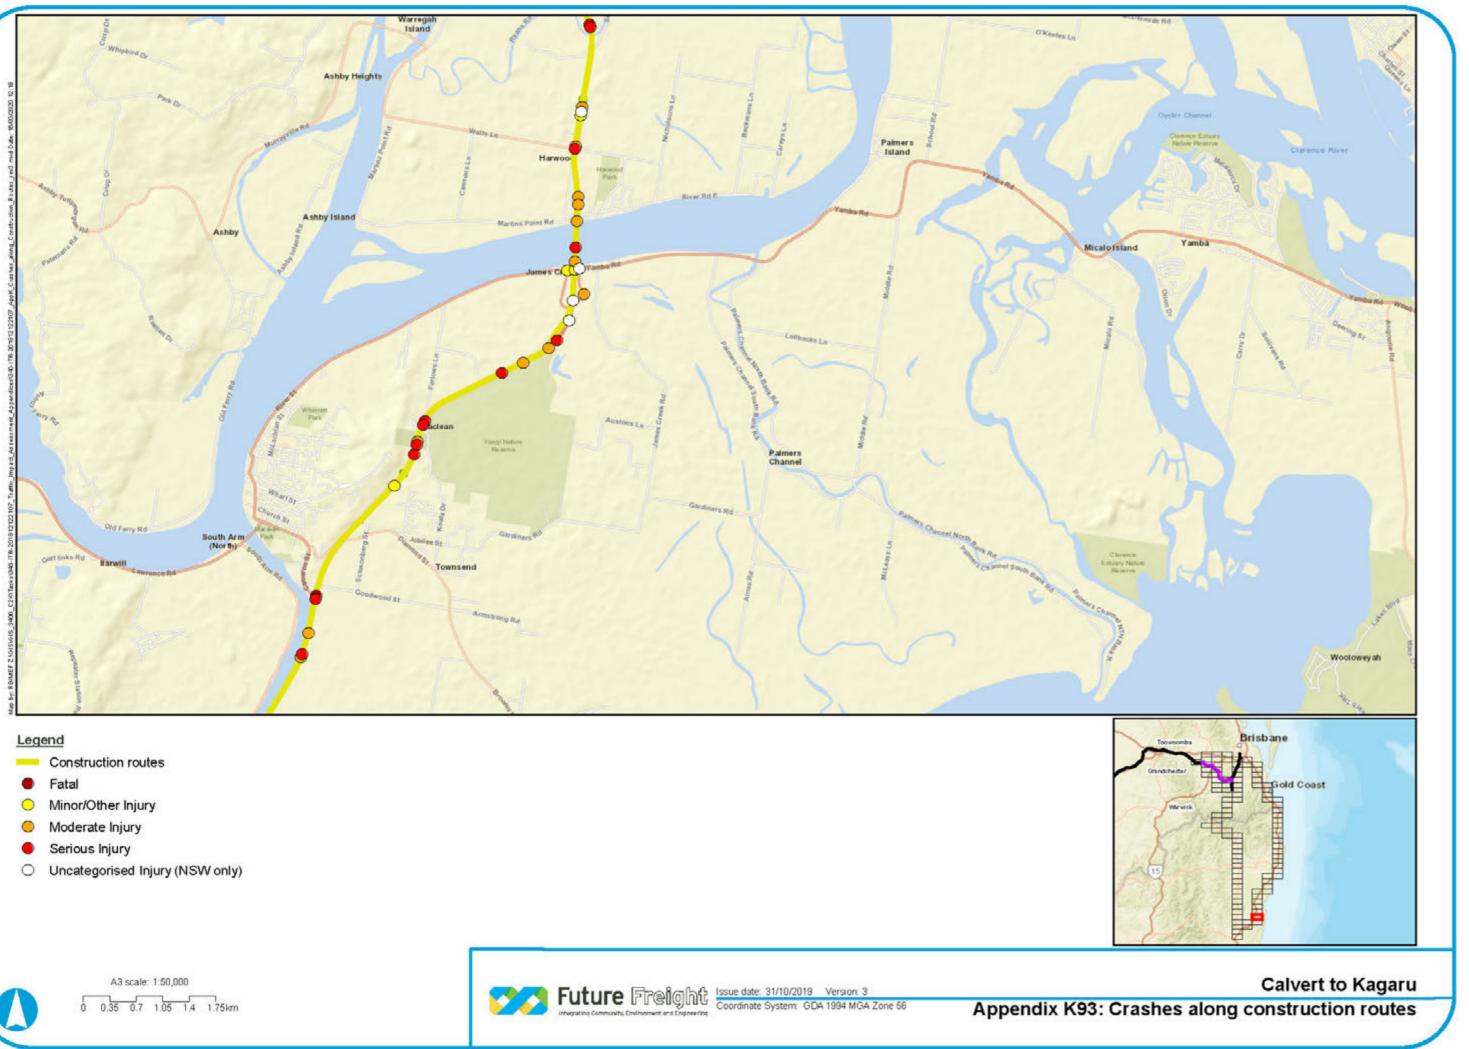

- Construction routes
- Fatal
- Minor/Other Injury
- 0 Moderate Injury
- Serious Injury ٠
- O Uncategorised Injury (NSW only)

- Construction routes
- Fatal
- Minor/Other Injury
- Moderate Injury
- Serious Injury ٠
- O Uncategorised Injury (NSW only)