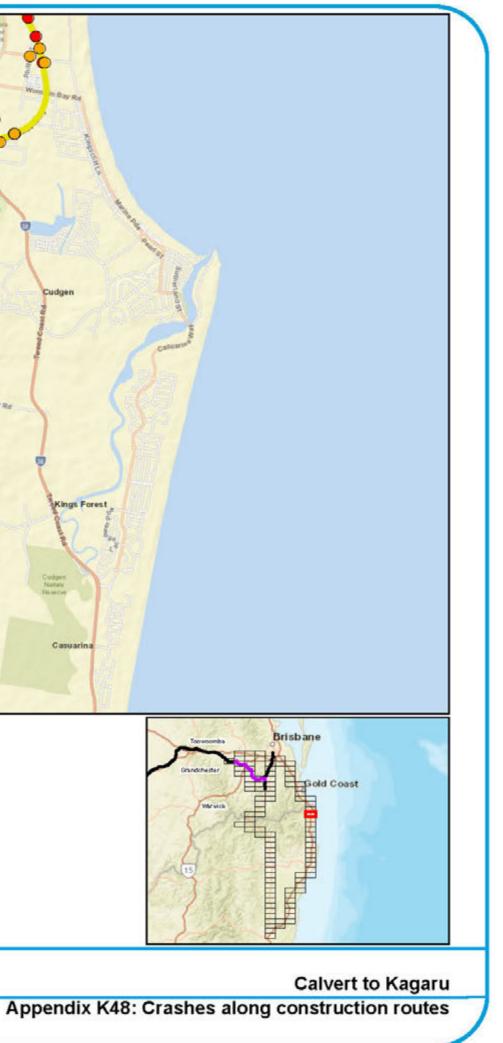

- Construction routes
- Fatal
- Minor/Other Injury
- 0 Moderate Injury
- Serious Injury ٠
- O Uncategorised Injury (NSW only)

- Construction routes
- Fatal
- Minor/Other Injury
- Moderate Injury
- Serious Injury ٠
- O Uncategorised Injury (NSW only)