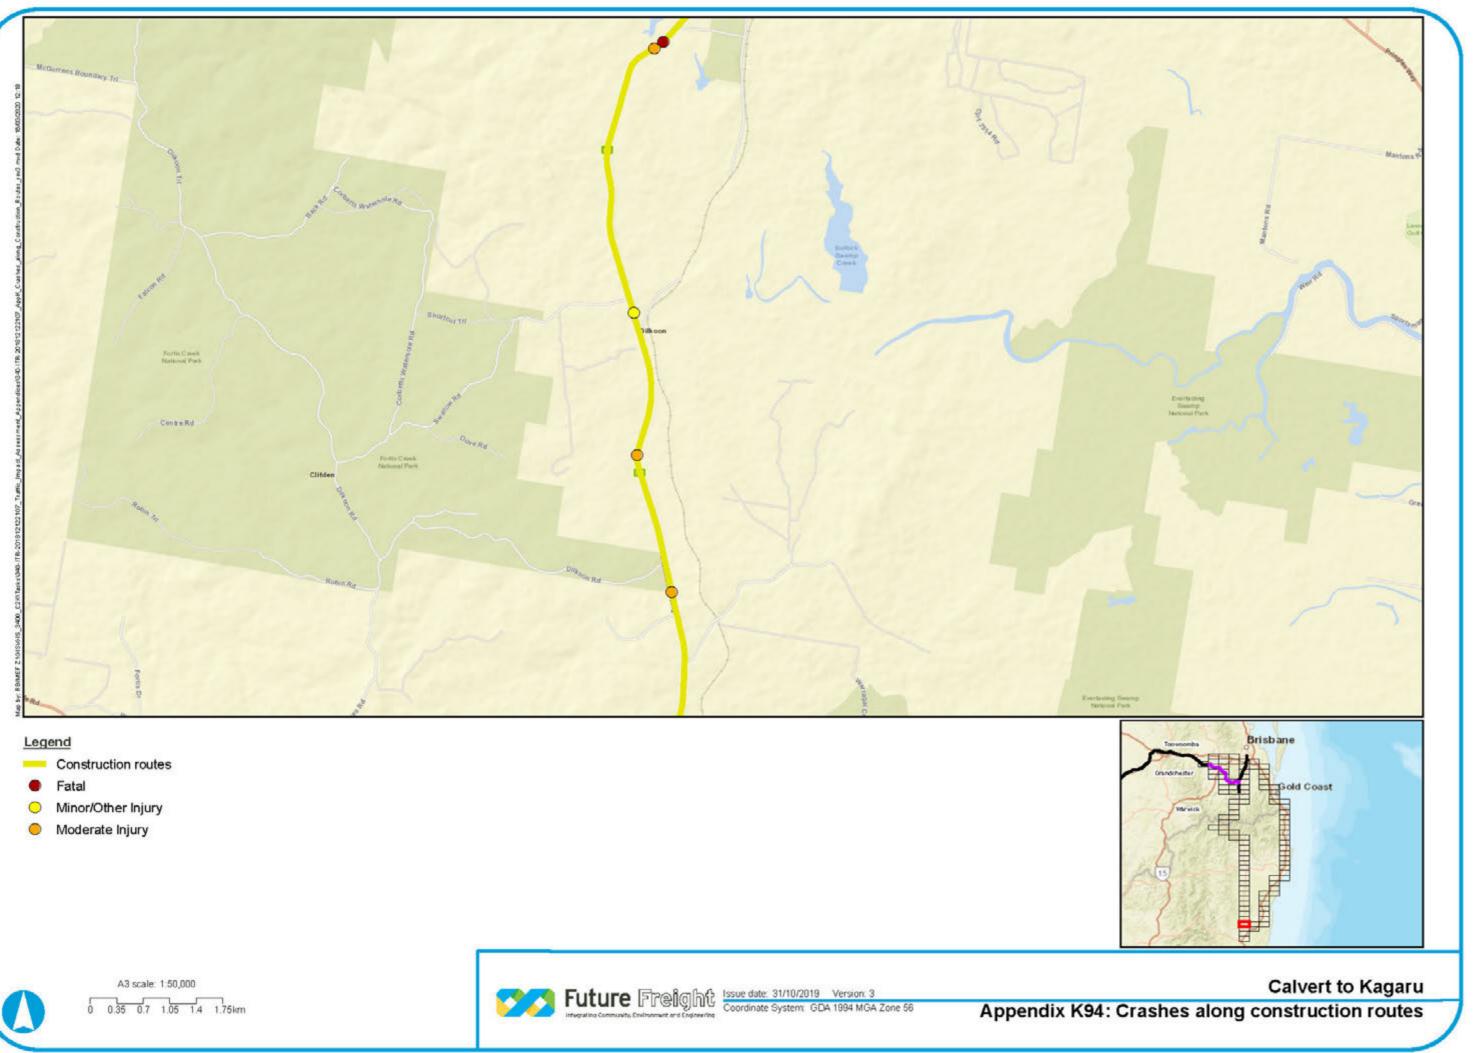

- Construction routes
- Fatal
- Minor/Other Injury
- 0 Moderate Injury
- Serious Injury ٠
- O Uncategorised Injury (NSW only)

- Construction routes
- Fatal
- Minor/Other Injury
- Moderate Injury
- Serious Injury ٠
- O Uncategorised Injury (NSW only)