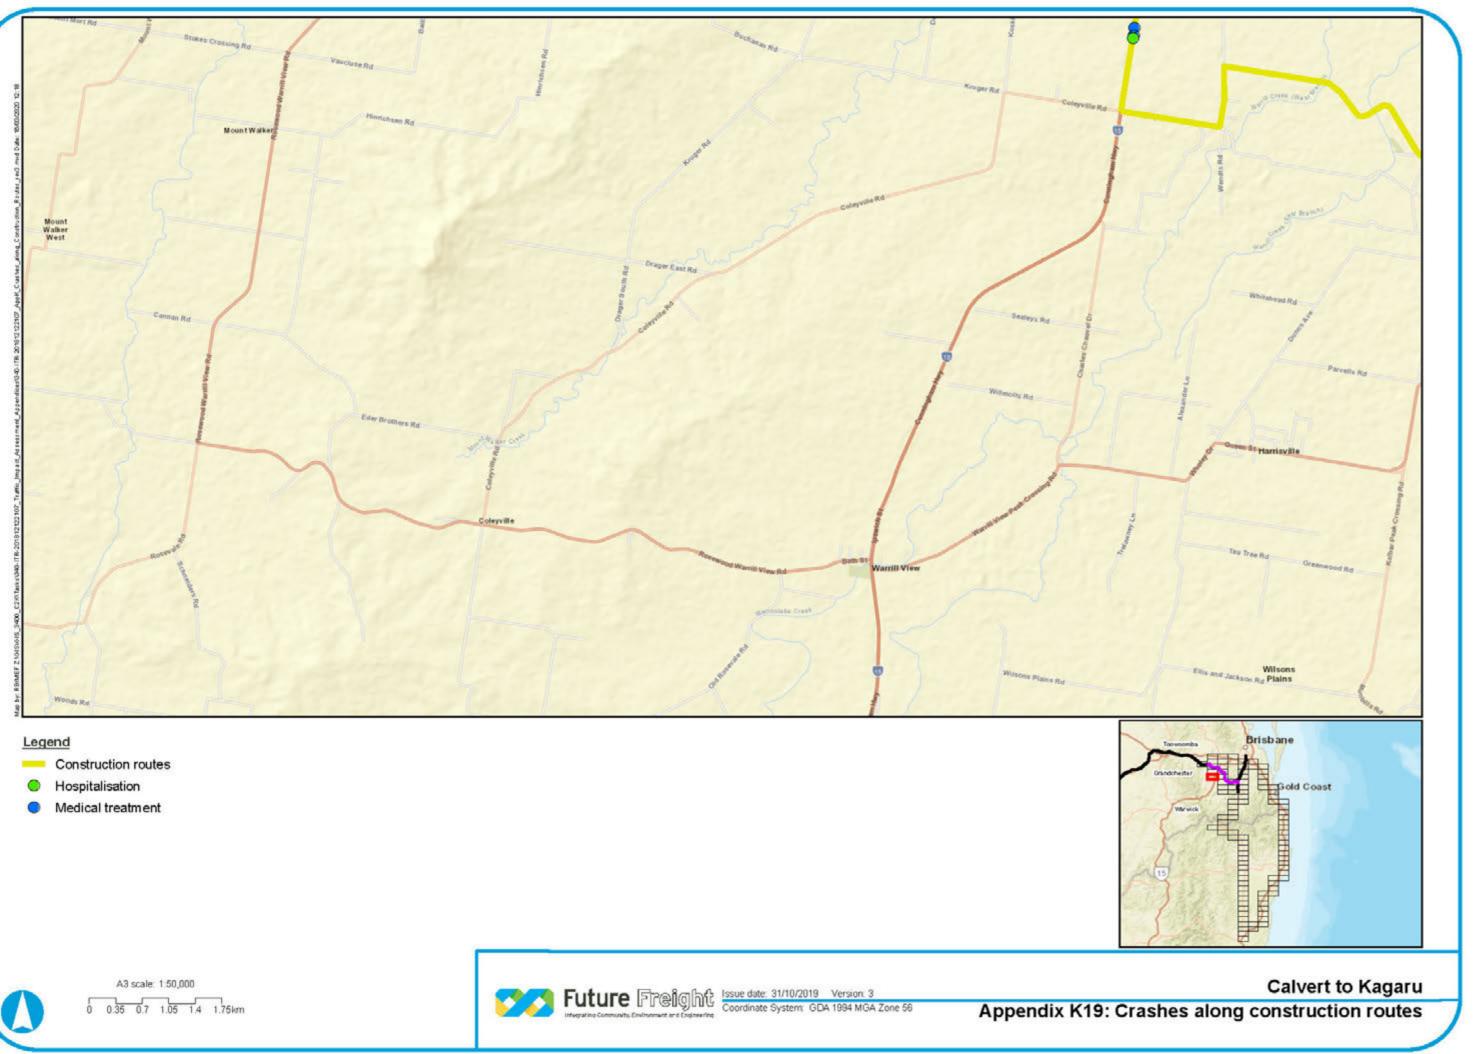

# Appendix K Existing Crashes along Construction Routes

CALVERT TO KAGARU ENVIRONMENTAL IMPACT STATEMENT

Sources: Esri, HERE, Garmin, USGS, Intermap, INCREMENT P, NRCan, Esri Japan, METI, Esri China (Hong Kong), Esri Korea, Esri (Thailand), NGCC, (c) OpenStreetMap contributors, and the GIS User Community

# Legend

- Construction routes
- Hospitalisation
- 0 Medical treatment
- Minor injury

A3 scale: 1:50,000 0 0.35 0.7 1.05 1.4 1.75km

Future Freight Issue date: 31/10/2019 Version: 3 Coordinate System: GDA 1994 MGA Zone 56 -----