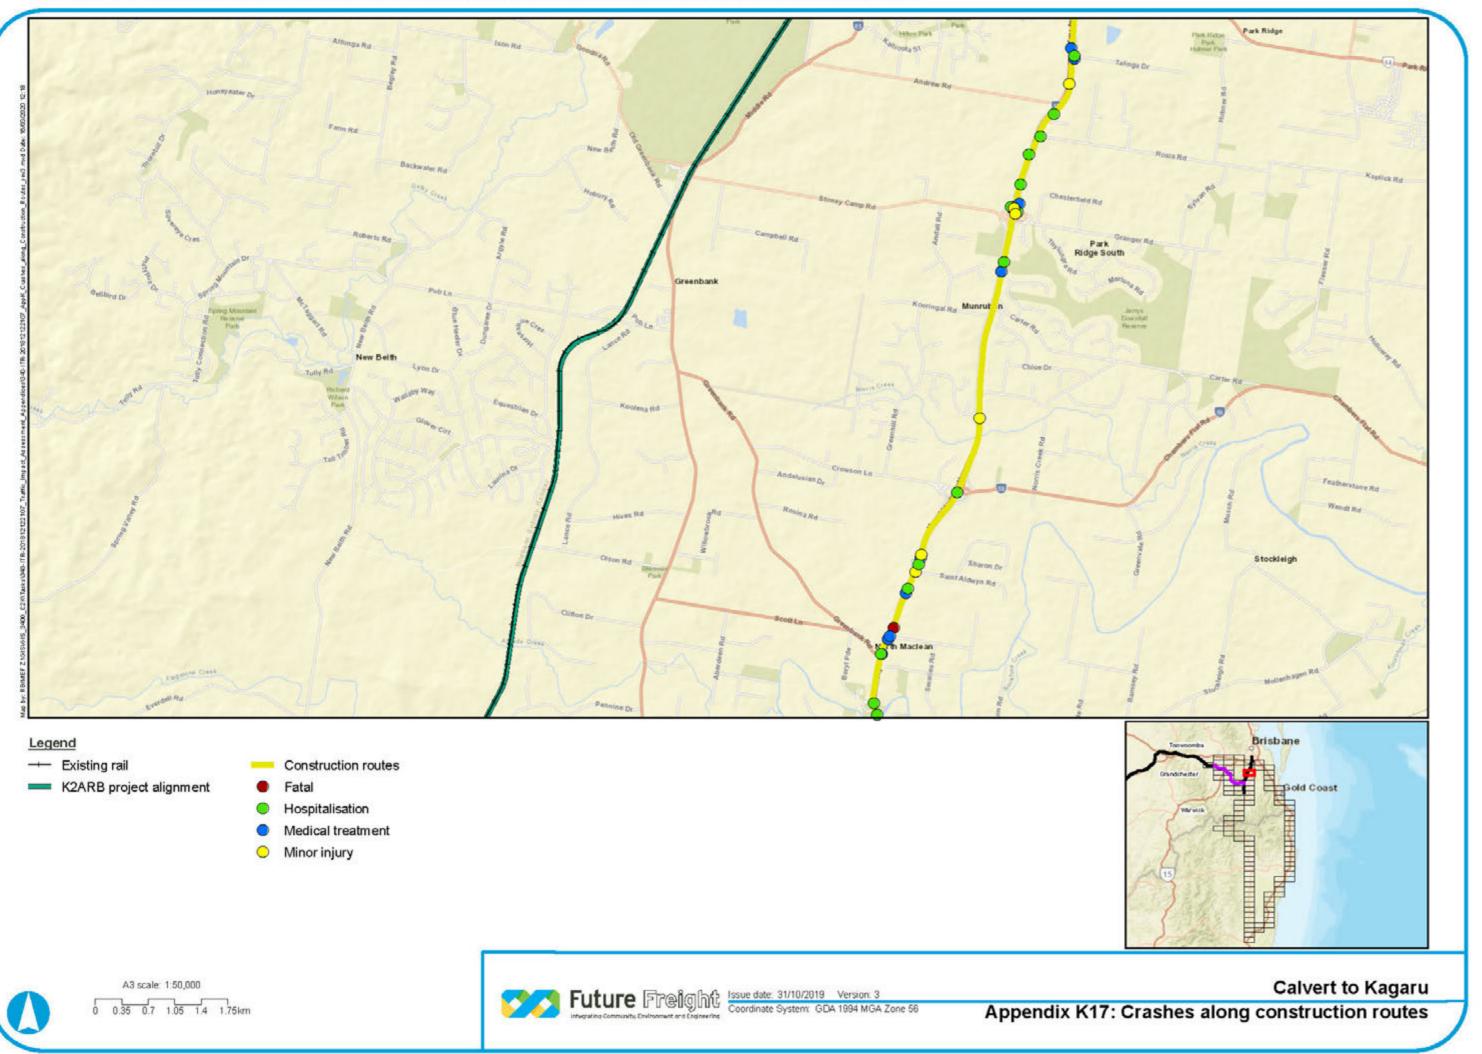

# Appendix K Existing Crashes along Construction Routes

CALVERT TO KAGARU ENVIRONMENTAL IMPACT STATEMENT

Sources: Esri, HERE, Garmin, USGS, Intermap, INCREMENT P, NRCan, Esri Japan, METI, Esri China (Hong Kong), Esri Korea, Esri (Thailand), NGCC, (c) OpenStreetMap contributors, and the GIS User Community

# Legend

- Construction routes
- Hospitalisation
- 0 Medical treatment
- Minor injury

A3 scale: 1:50,000 0 0.35 0.7 1.05 1.4 1.75km

Future Freight Issue date: 31/10/2019 Version: 3 Coordinate System: GDA 1994 MGA Zone 56 -----