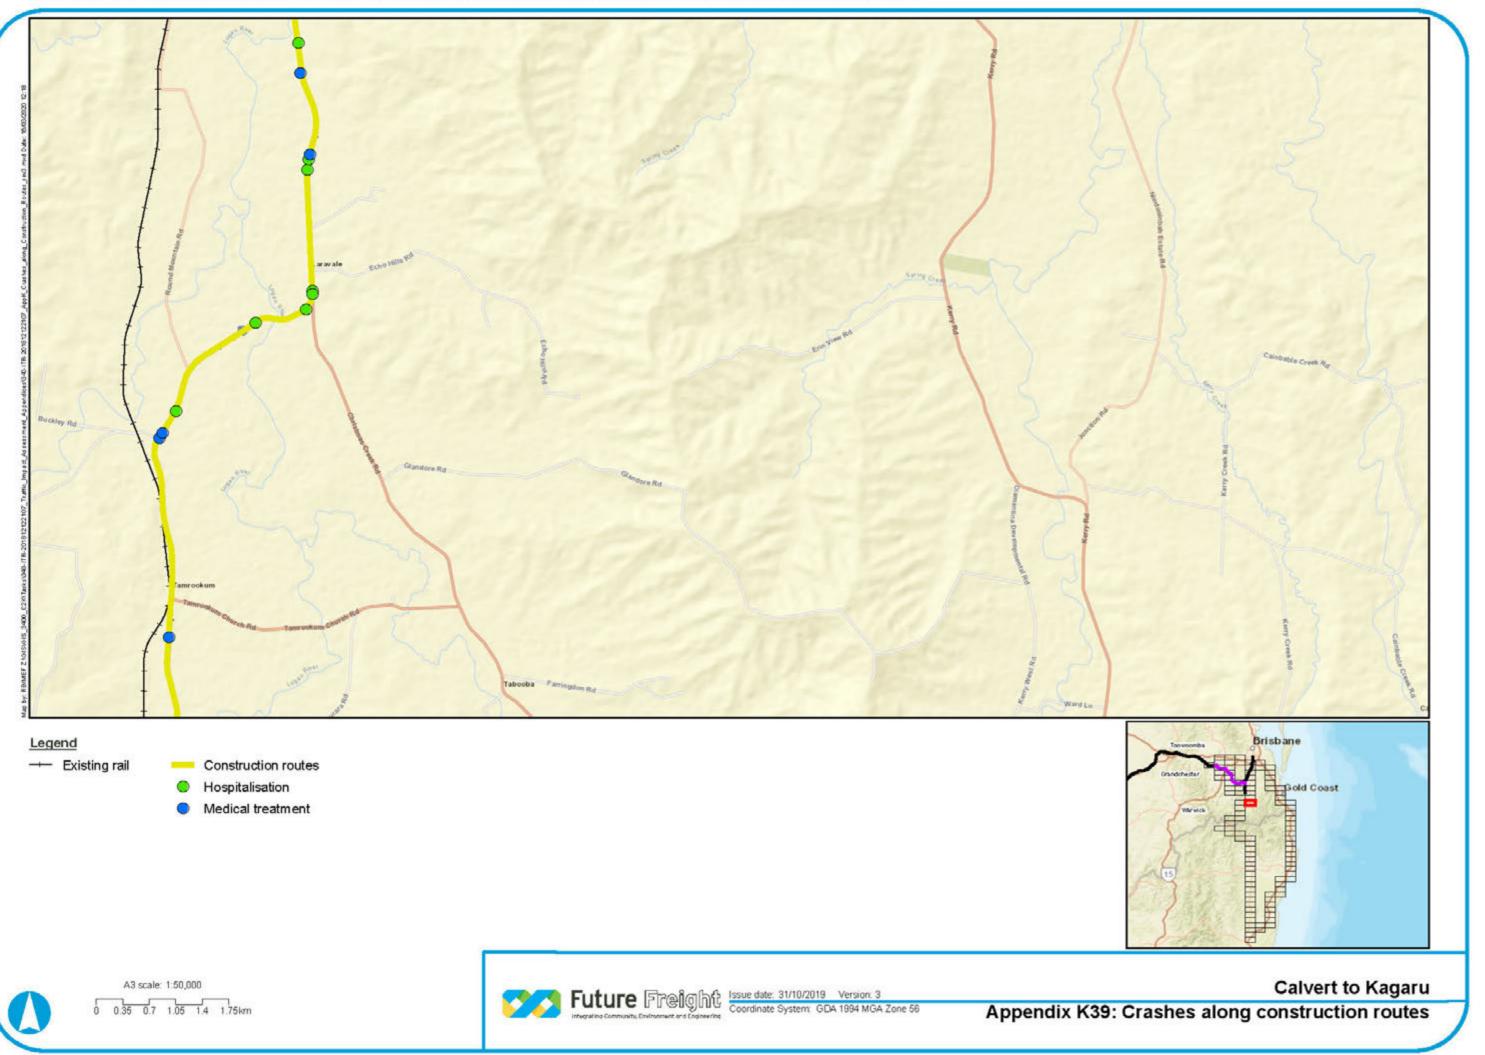

# Appendix K Existing Crashes along Construction Routes

CALVERT TO KAGARU ENVIRONMENTAL IMPACT STATEMENT

Sources: Esri, HERE, Garmin, USGS, Intermap, INCREMENT P, NRCan, Esri Japan, METI, Esri China (Hong Kong), Esri Korea, Esri (Thailand), NGCC, (c) OpenStreetMap contributors, and the GIS User Community

# Legend

- Construction routes
- Hospitalisation
- 0 Medical treatment
- Minor injury

A3 scale: 1:50,000 0 0.35 0.7 1.05 1.4 1.75km

Future Freight Issue date: 31/10/2019 Version: 3 Coordinate System: GDA 1994 MGA Zone 56 -----