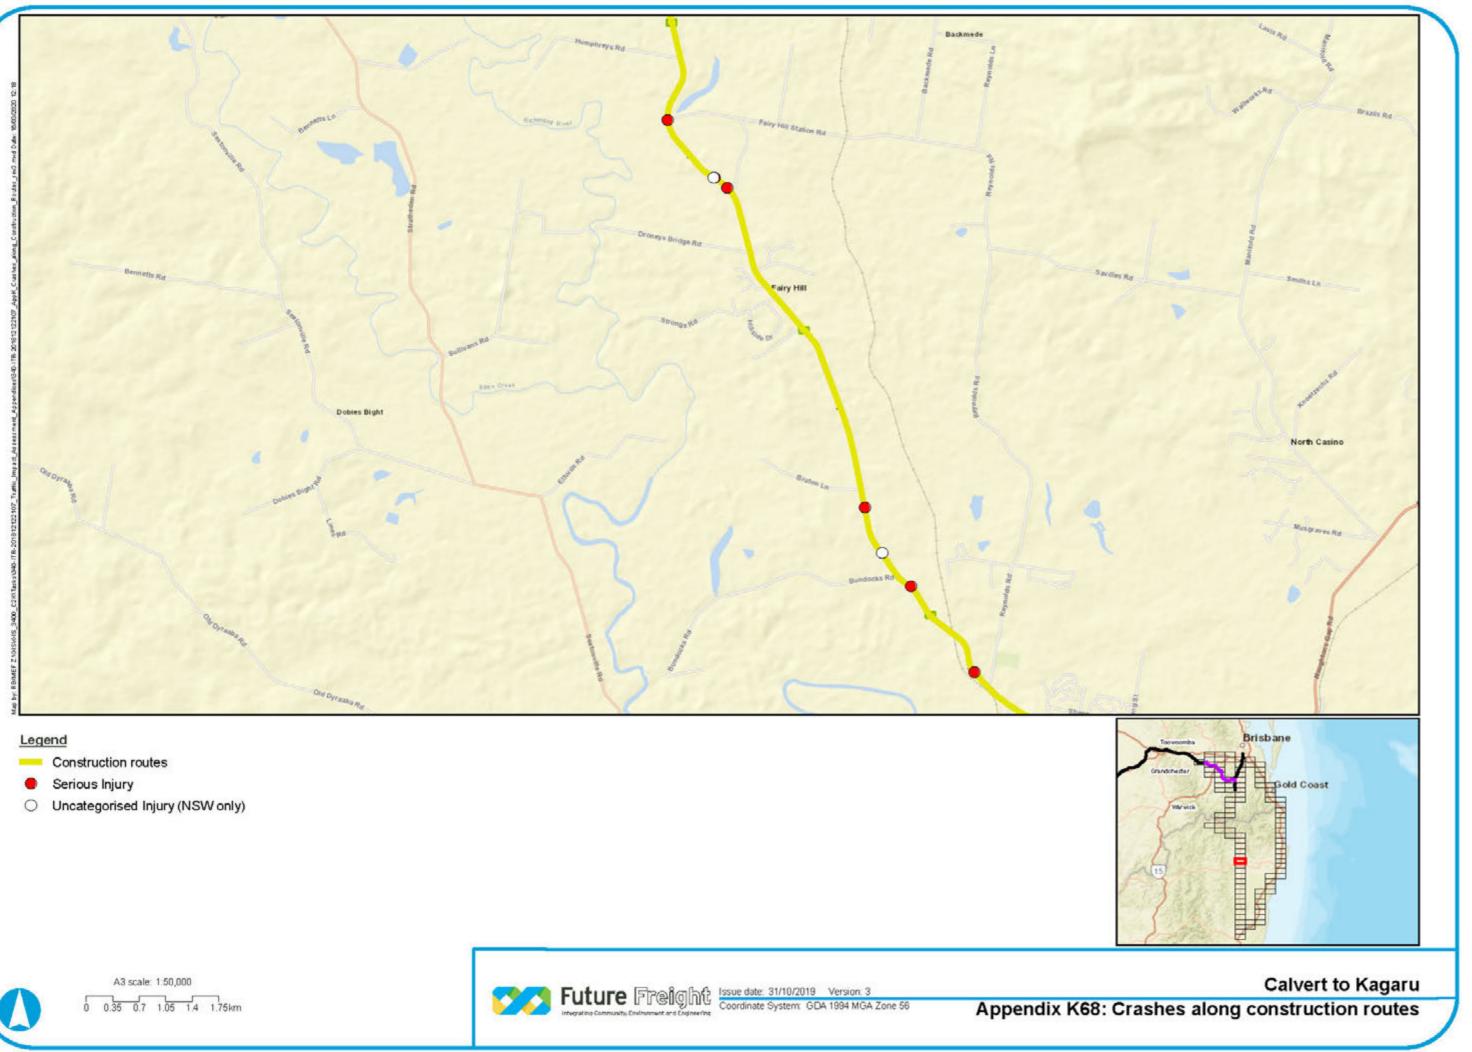

- Construction routes
- O Minor/Other Injury
- Serious Injury

A3 scale: 1:50,000 0 0.35 0.7 1.05 1.4 1.75km

Future Freight Issue date: 31/10/2019 Version: 3 Coordinate System: GDA 1994 MGA Zone 56 ----

- Construction routes
- O Minor/Other Injury
- 0 Moderate Injury
- Serious Injury
- Uncategorised Injury (NSW only)