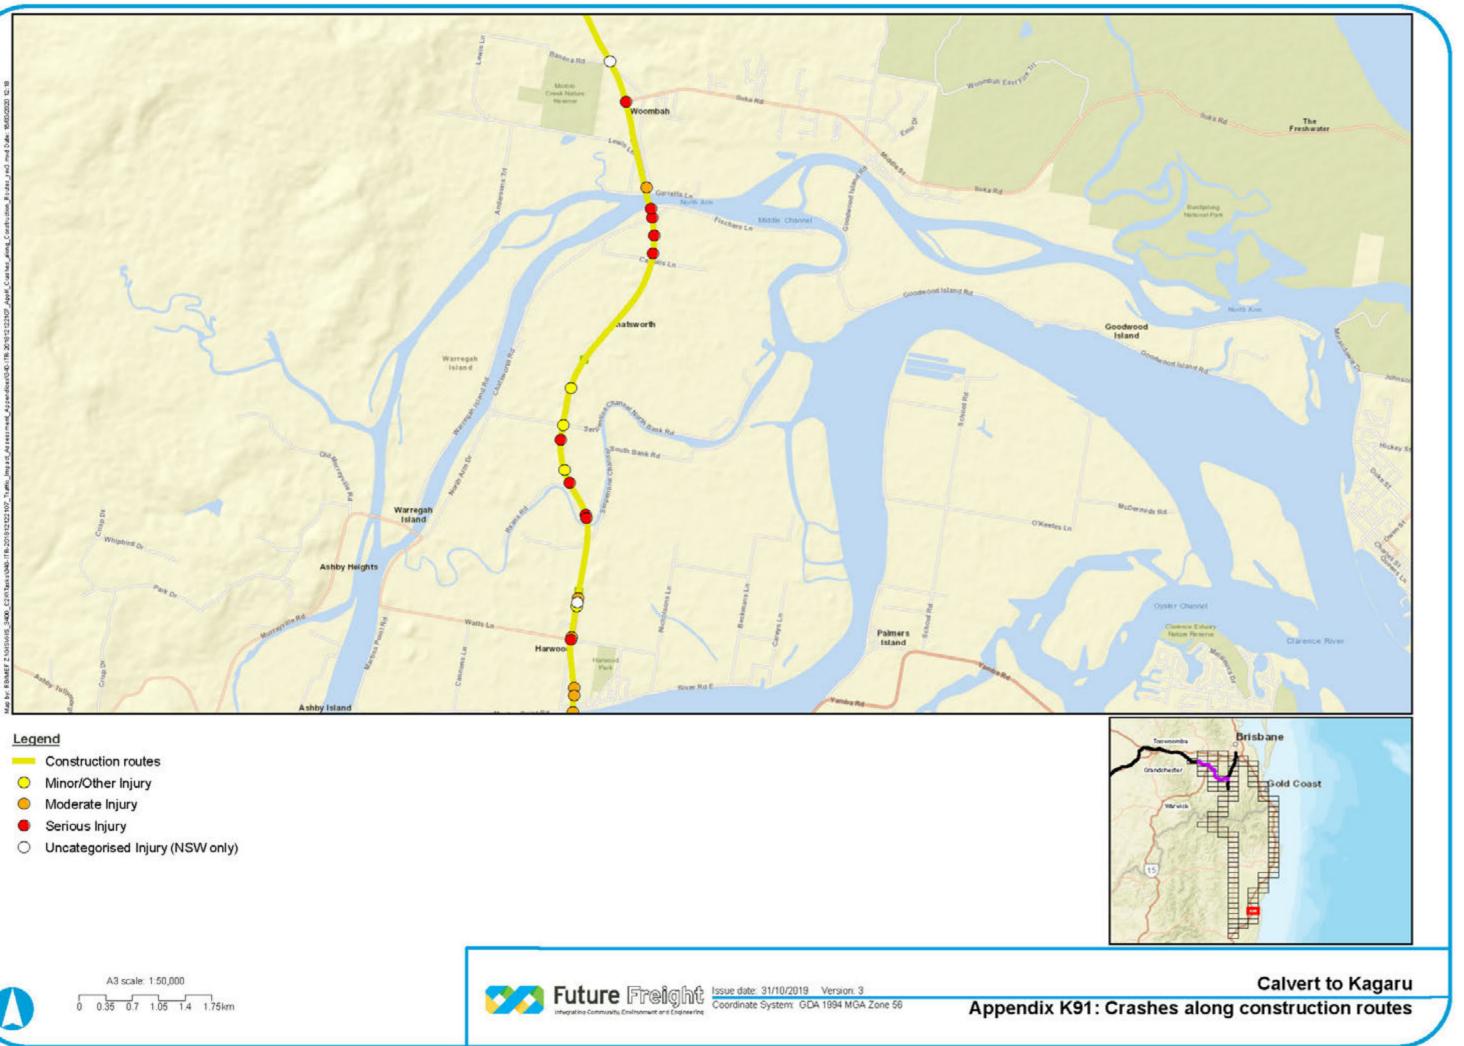

# Appendix K Existing Crashes along Construction Routes

CALVERT TO KAGARU ENVIRONMENTAL IMPACT STATEMENT

Sources: Esri, HERE, Garmin, USGS, Intermap, INCREMENT P, NRCan, Esri Japan, METI, Esri China (Hong Kong), Esri Korea, Esri (Thailand), NGCC, (c) OpenStreetMap contributors, and the GIS User Community

- Construction routes
- O Minor/Other Injury
- 0 Moderate Injury
- Serious Injury
- Uncategorised Injury (NSW only)

0 0.35 0.7 1.05 1.4 1.75km

Future Freight Issue date: 31/10/2019 Version: 3 Coordinate System: GDA 1994 MGA Zone 56