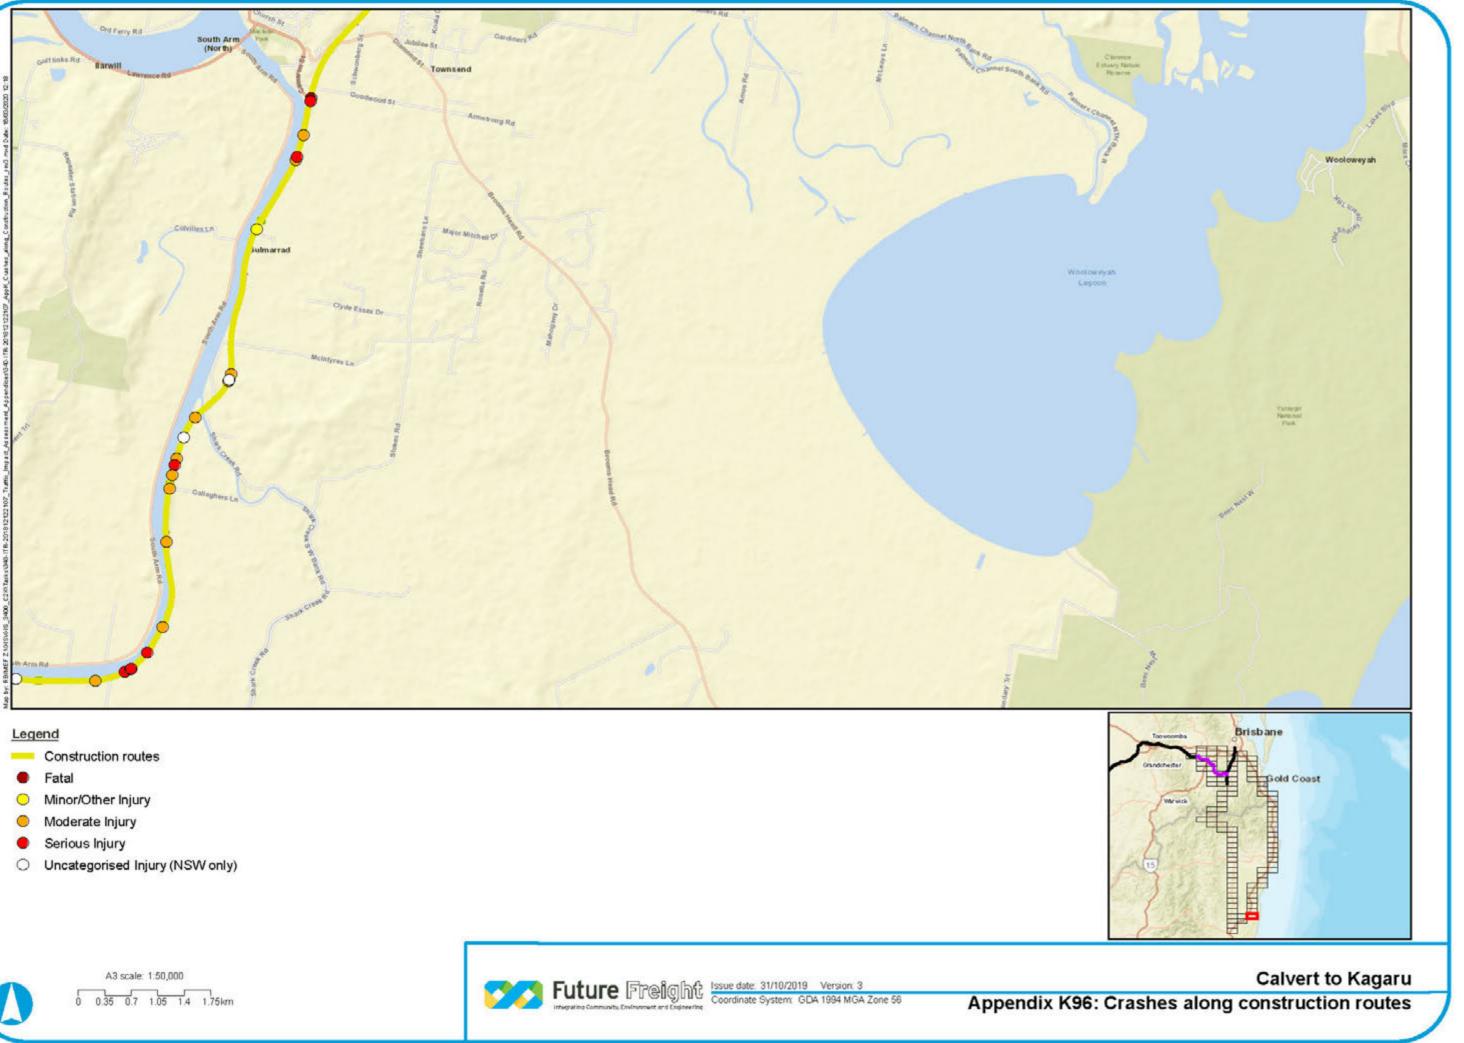

- Construction routes
- Fatal
- Minor/Other Injury
- 0 Moderate Injury
- Serious Injury ٠
- O Uncategorised Injury (NSW only)

- Construction routes
- Fatal
- Minor/Other Injury
- Moderate Injury
- Serious Injury ٠
- O Uncategorised Injury (NSW only)