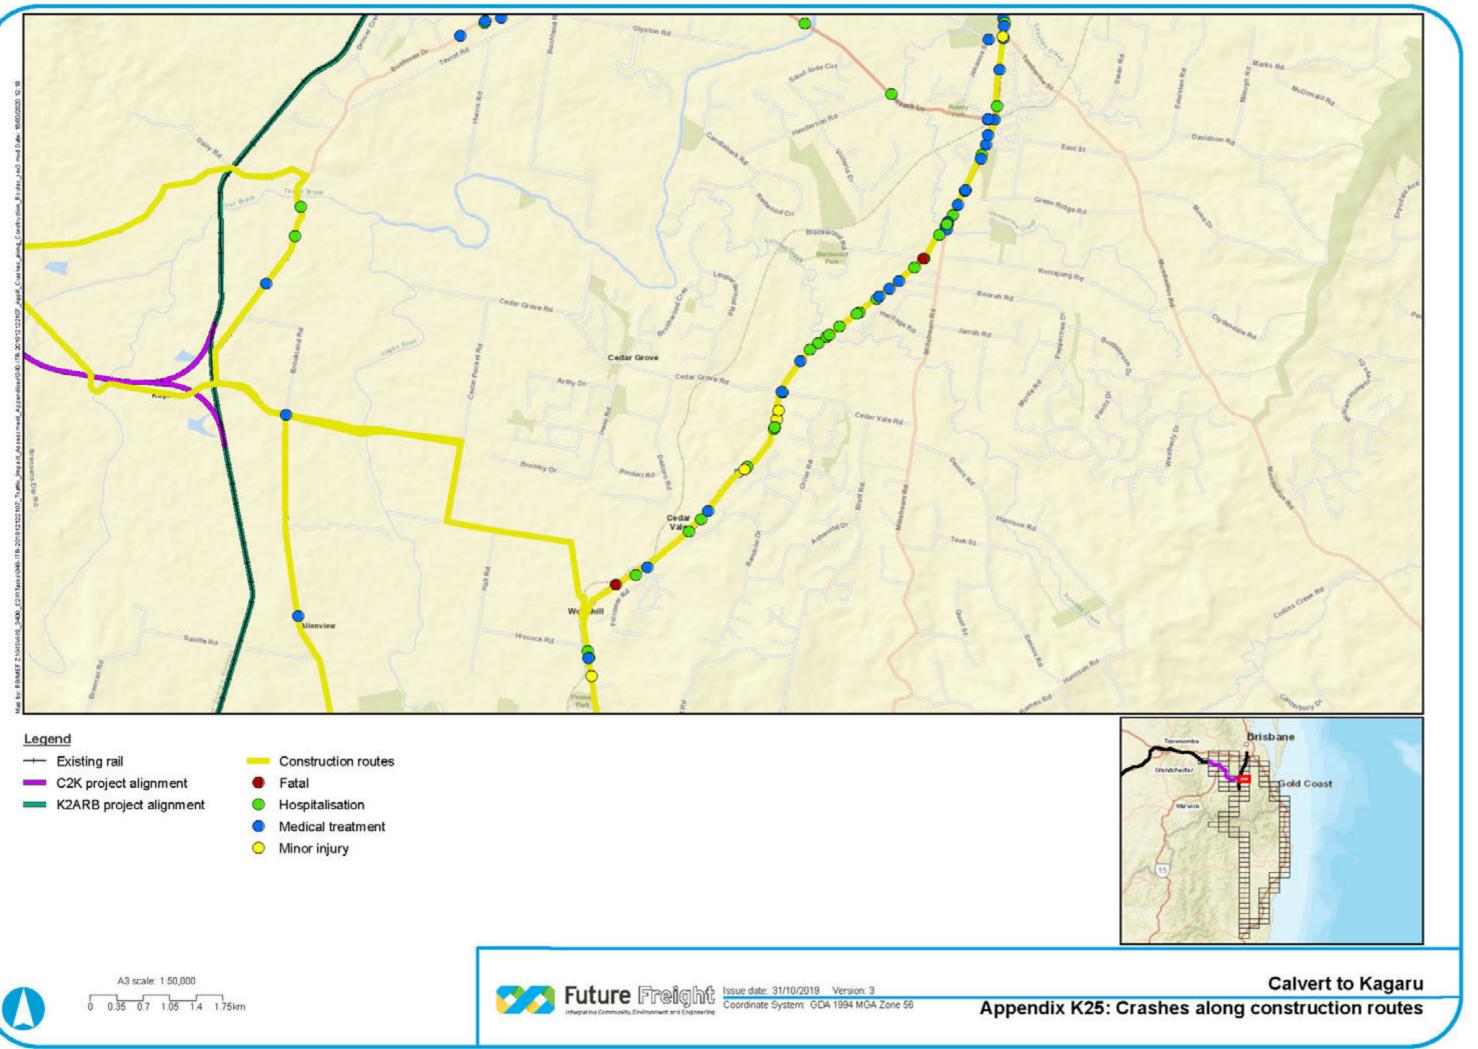

# Appendix K Existing Crashes along Construction Routes

CALVERT TO KAGARU ENVIRONMENTAL IMPACT STATEMENT

Sources: Esri, HERE, Garmin, USGS, Intermap, INCREMENT P, NRCan, Esri Japan, METI, Esri China (Hong Kong), Esri Korea, Esri (Thailand), NGCC, (c) OpenStreetMap contributors, and the GIS User Community

# Legend

- Construction routes
- Hospitalisation
- 0 Medical treatment
- Minor injury

A3 scale: 1:50,000 0 0.35 0.7 1.05 1.4 1.75km

Future Freight Issue date: 31/10/2019 Version: 3 Coordinate System: GDA 1994 MGA Zone 56 -----