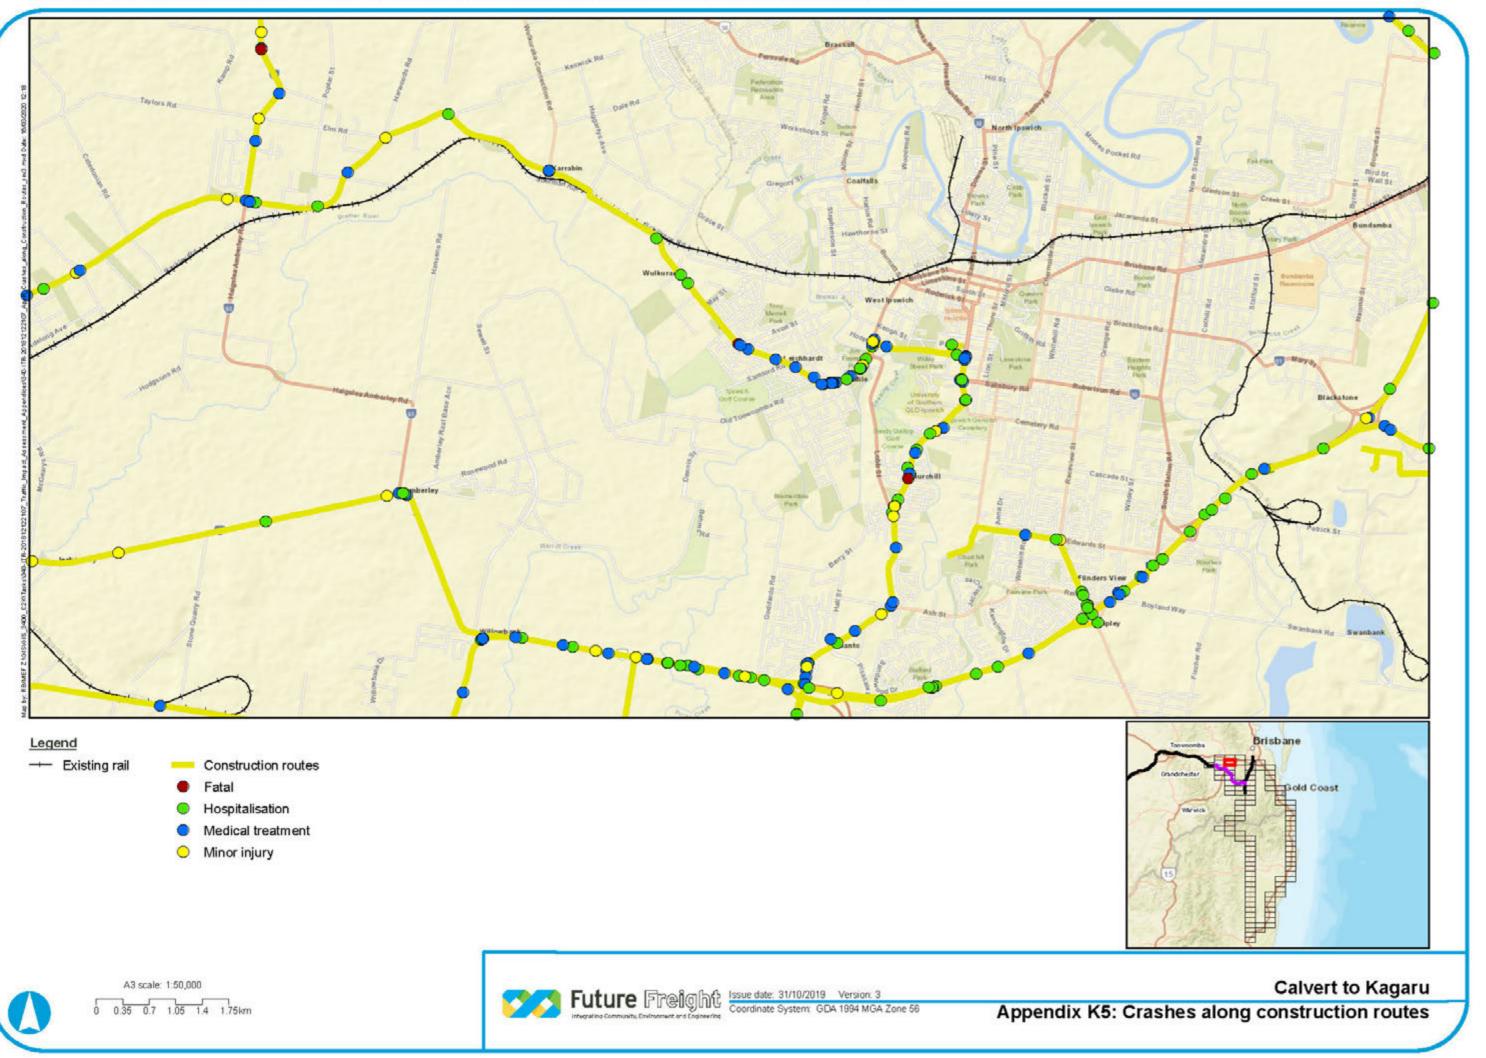

# Appendix K Existing Crashes along Construction Routes

CALVERT TO KAGARU ENVIRONMENTAL IMPACT STATEMENT

Sources: Esri, HERE, Garmin, USGS, Intermap, INCREMENT P, NRCan, Esri Japan, METI, Esri China (Hong Kong), Esri Korea, Esri (Thailand), NGCC, (c) OpenStreetMap contributors, and the GIS User Community

# Legend

- Construction routes
- Hospitalisation
- 0 Medical treatment
- Minor injury

A3 scale: 1:50,000 0 0.35 0.7 1.05 1.4 1.75km

Future Freight Issue date: 31/10/2019 Version: 3 Coordinate System: GDA 1994 MGA Zone 56 -----