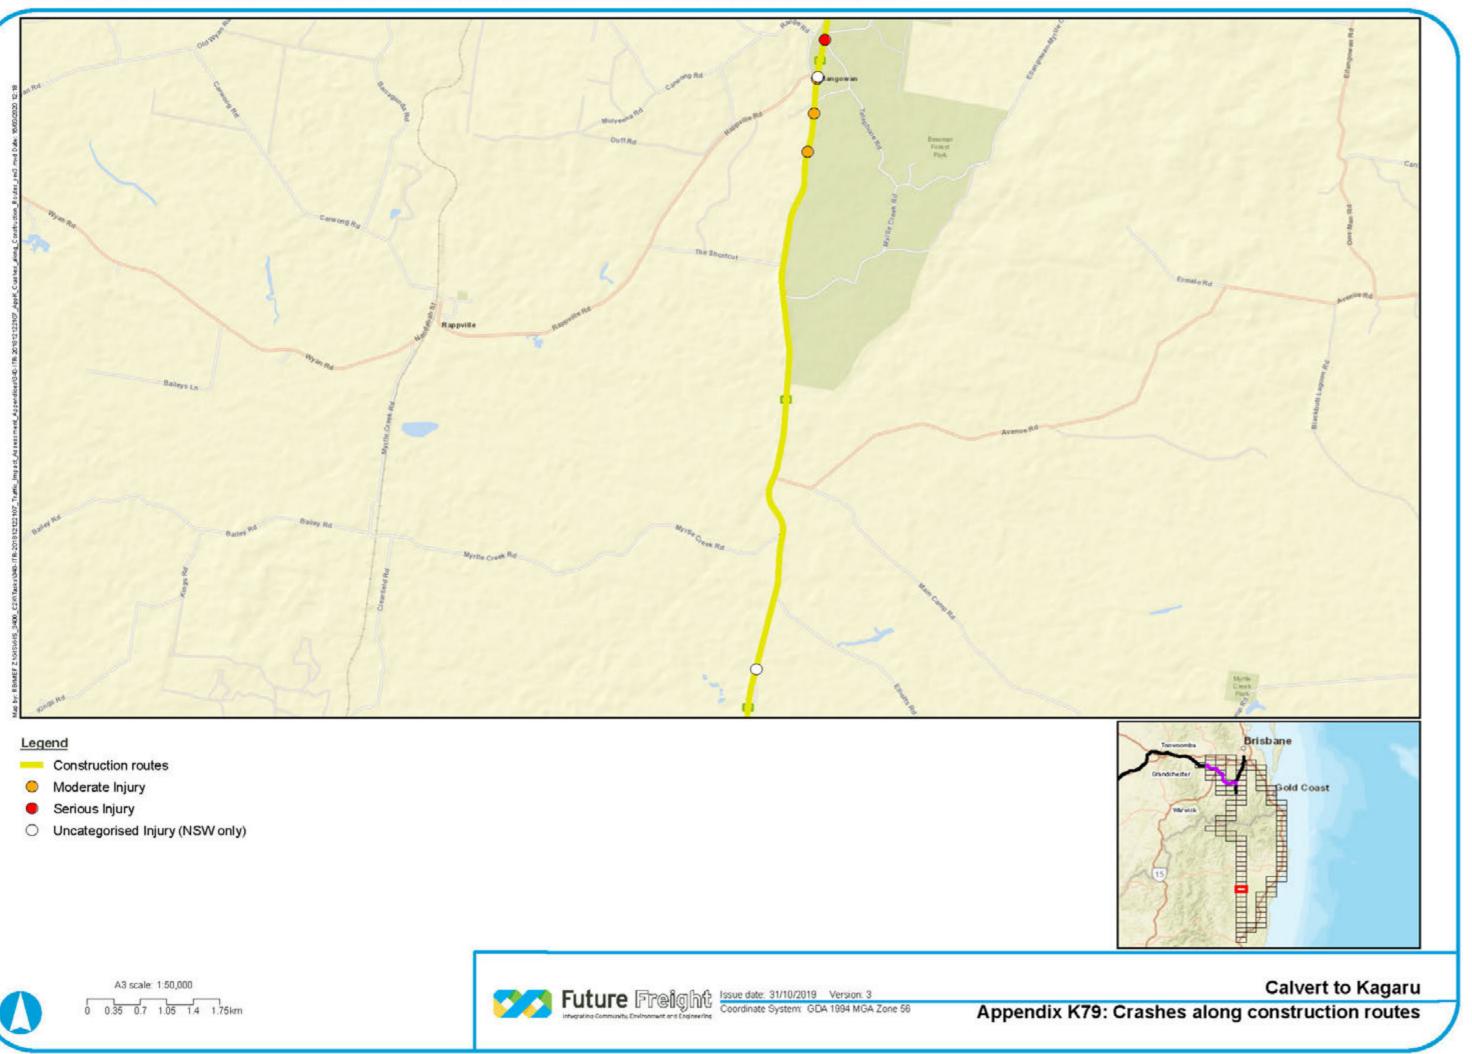

- Construction routes
- Fatal
- Minor/Other Injury
- 0 Moderate Injury
- Serious Injury ٠
- O Uncategorised Injury (NSW only)

- Construction routes
- Fatal
- Minor/Other Injury
- Moderate Injury
- Serious Injury ٠
- O Uncategorised Injury (NSW only)