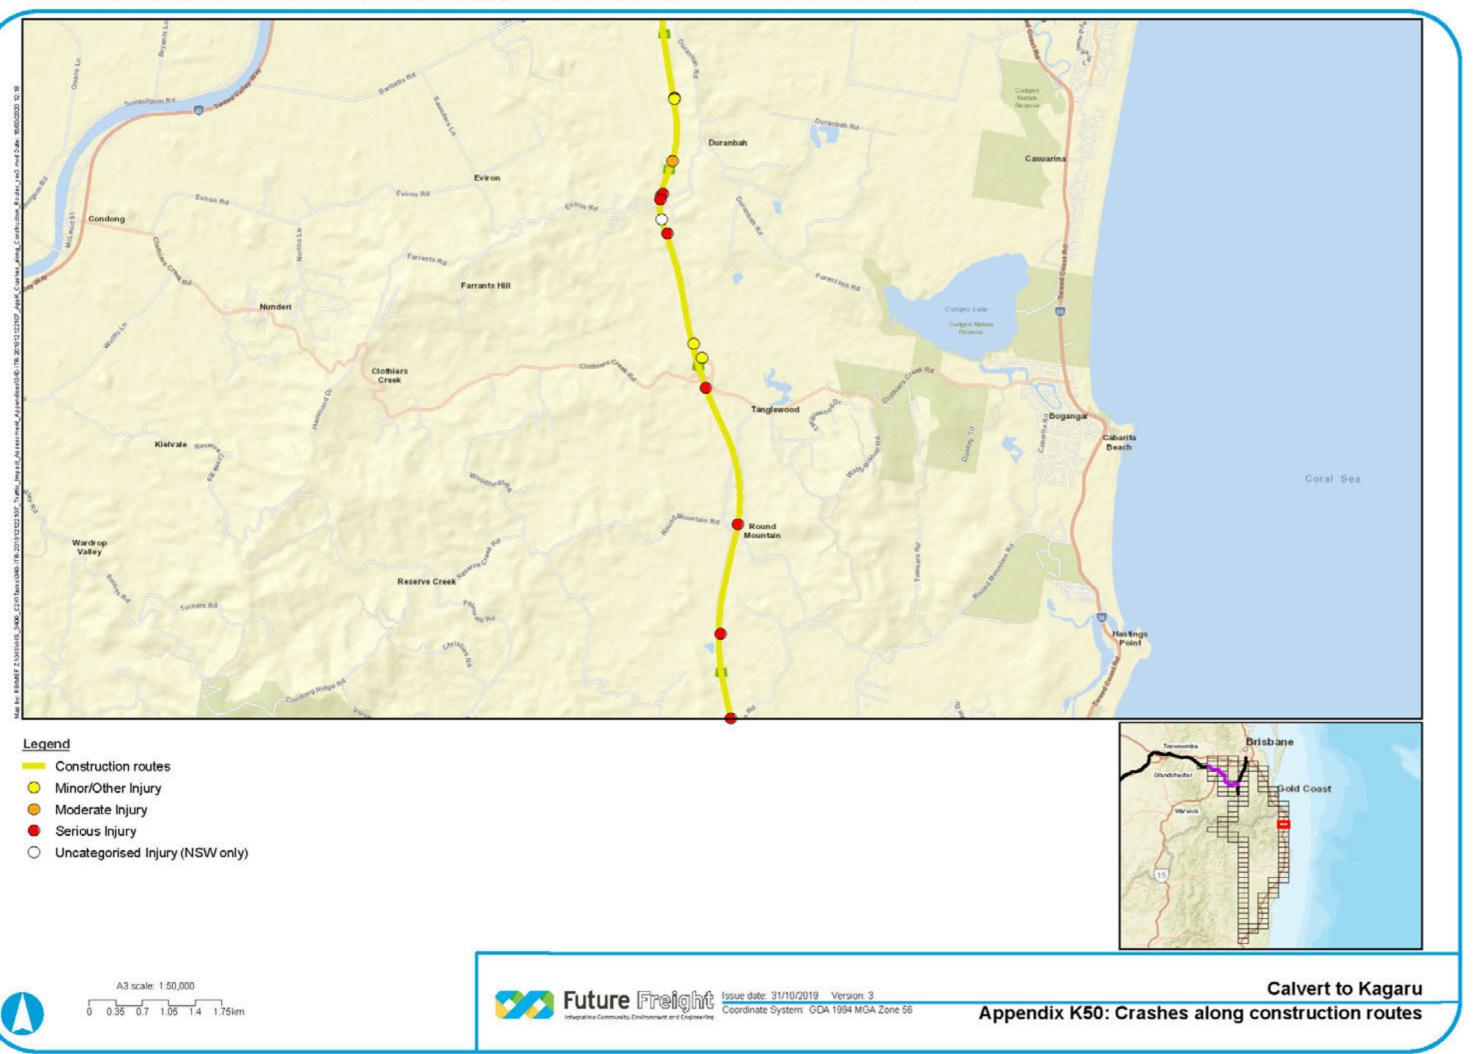

- Construction routes
- O Minor/Other Injury
- 0 Moderate Injury
- Serious Injury
- Uncategorised Injury (NSW only)

0 0.35 0.7 1.05 1.4 1.75km

Future Freight Issue date: 31/10/2019 Version: 3 Coordinate System: GDA 1994 MGA Zone 56