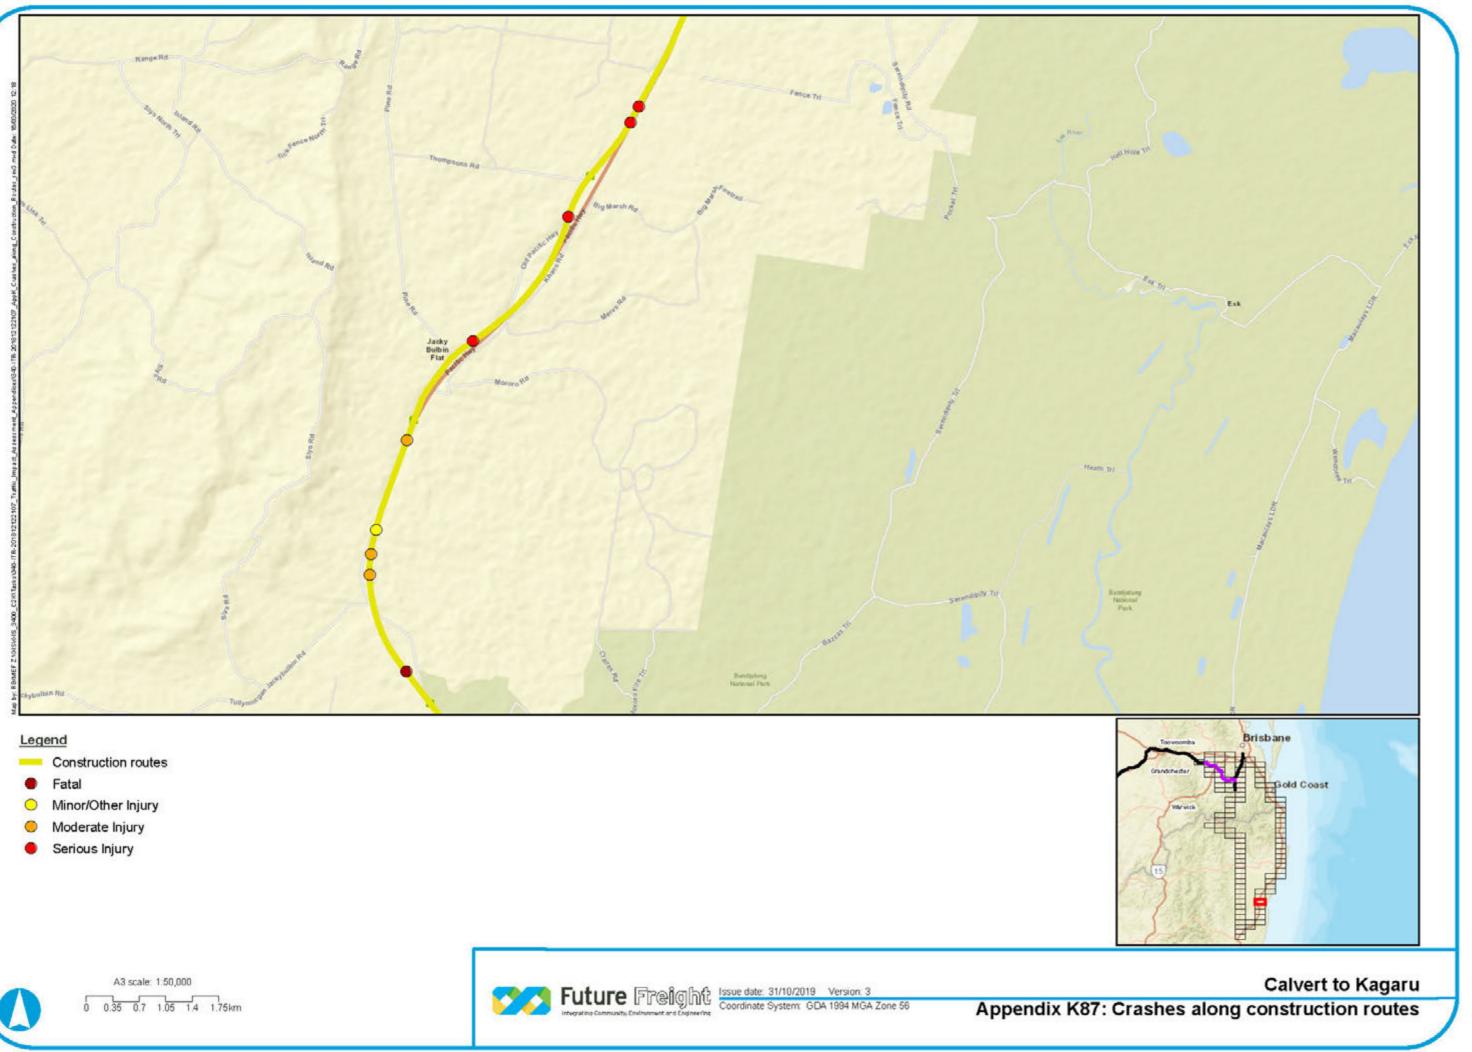

# Appendix K Existing Crashes along Construction Routes

CALVERT TO KAGARU ENVIRONMENTAL IMPACT STATEMENT

Sources: Esri, HERE, Garmin, USGS, Intermap, INCREMENT P, NRCan, Esri Japan, METI, Esri China (Hong Kong), Esri Korea, Esri (Thailand), NGCC, (c) OpenStreetMap contributors, and the GIS User Community

- Construction routes
- Fatal
- Minor/Other Injury
- 0 Moderate Injury
- Serious Injury ٠
- O Uncategorised Injury (NSW only)

- Construction routes
- Fatal
- Minor/Other Injury
- Moderate Injury
- Serious Injury ٠
- O Uncategorised Injury (NSW only)