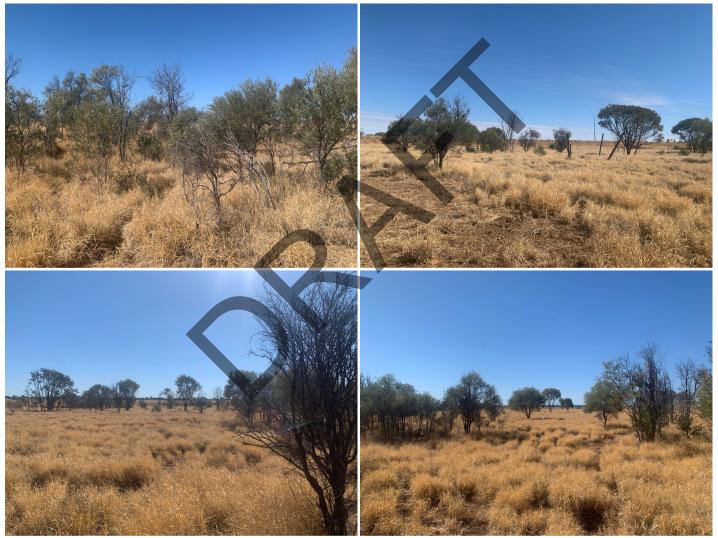

#### Photos

## Site Description

| General Site Description | Grassland                                                 |
|--------------------------|-----------------------------------------------------------|
| Broad Habitat Type       | Grassland                                                 |
| Situation                | Unspecified plain, flat gentle slopes, undulating terrain |
| Geology                  | Sedimentary                                               |
| Slope                    | Gentle incline 3-6                                        |
| Soil Texture             | Clay <0.002mm                                             |
| Soil Colour              | Brown                                                     |

#### Vegetation

| Grassland with emergent acacia species |
|----------------------------------------|
| Grassland                              |
| 4m                                     |
|                                        |
| Acacia tephrina                        |
| 10                                     |
|                                        |
|                                        |
|                                        |
|                                        |
| Acacia tephrina, alectryon oliafolia   |
| 30                                     |
| Cenchrus ciliaris,                     |
| 80                                     |
|                                        |
|                                        |
| Νο                                     |
| Yes                                    |
| Minor                                  |
|                                        |