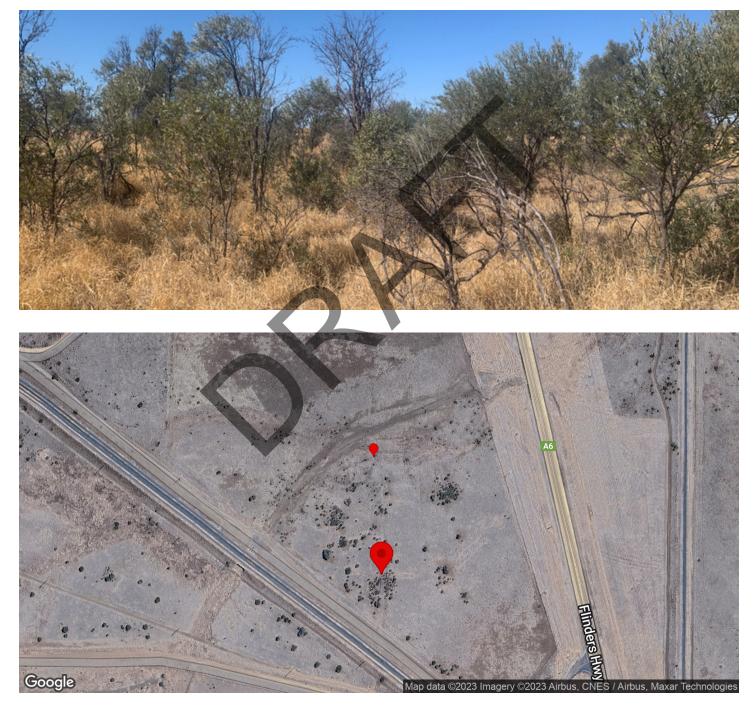

#### Photos

## Site Description

| General Site Description | Grassland                                                 |
|--------------------------|-----------------------------------------------------------|
| Broad Habitat Type       | Grassland                                                 |
| Situation                | Unspecified plain, flat gentle slopes, undulating terrain |
| Geology                  | Sedimentary                                               |
| Slope                    | Gentle incline 3-6                                        |
| Soil Texture             | Clay <0.002mm                                             |
| Soil Colour              | Brown                                                     |

#### Vegetation

| Grassland with emergent acacia species |
|----------------------------------------|
| Grassland                              |
| 4m                                     |
|                                        |
| Acacia tephrina                        |
| 10                                     |
|                                        |
|                                        |
|                                        |
|                                        |
| Acacia tephrina, alectryon oliafolia   |
| 30                                     |
| Cenchrus ciliaris,                     |
| 80                                     |
|                                        |
|                                        |
| Νο                                     |
| Yes                                    |
| Minor                                  |
|                                        |