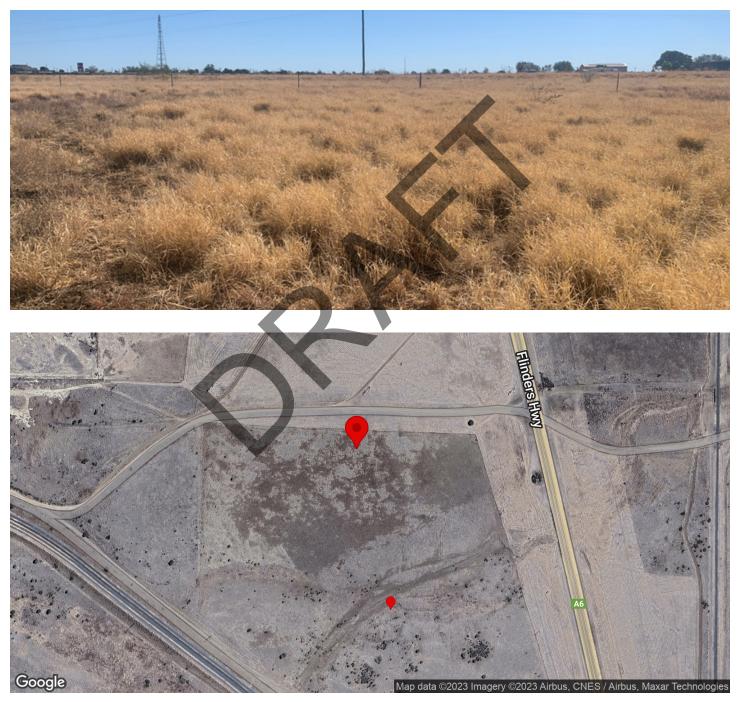

#### Photos

| Regional Ecosyste | ems |           |    |
|-------------------|-----|-----------|----|
| Mapped RE(s)      | N   | on-remnai | nt |

| Wate | ersou | irces |
|------|-------|-------|

Verified RE

#### **Site Description**

| General Site Description | Non rem grassland                                         |
|--------------------------|-----------------------------------------------------------|
| Broad Habitat Type       | Grassland                                                 |
| Situation                | Unspecified plain, flat gentle slopes, undulating terrain |
| Geology                  | Sedimentary                                               |
| Slope                    | Very gentle 1-2                                           |
| Soil Texture             | Clay <0.002mm                                             |
| Soil Colour              | Brown                                                     |
| Notes                    |                                                           |

## Vegetation

| Grassland<br>Grassland |
|------------------------|
| Grassland              |
|                        |
|                        |
|                        |
|                        |
|                        |
|                        |
|                        |