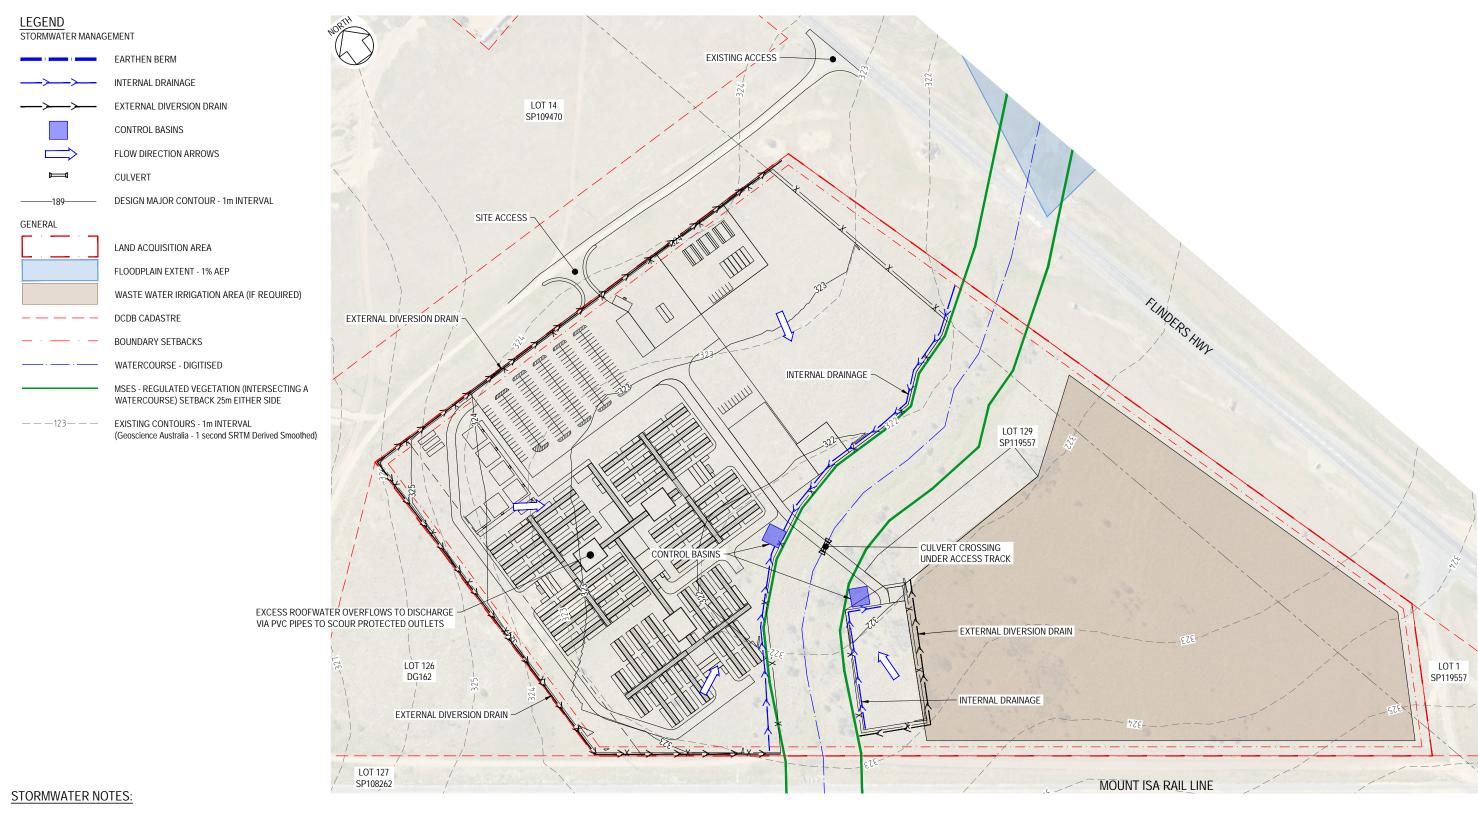

- 1. DESIGNS ARE PRELIMINARY ONLY, SUBJECT TO CHANGE DURING DETAILED DESIGN.
- STORMWATER DRAINAGE DESIGN IS TO BE CARRIED IN GENERAL ACCORDANCE WITH THE QUEENSLAND URBAN DRAINAGE MANUAL (QUDM), AS3500.3 AND THE AUSTRALIAN RAINFALL AND RUNOFF (AR&R) GUIDANCE.
- 3. STORMWATER DRAINAGE ON STATE CONTROLLED ROADS SHALL COMPLY WITH AUSTROADS AND TMR DRAINAGE SPECIFICATIONS.
- SWALE DRAINS TO BE SURFACED WITH DURABLE ROCK SCOUR PROTECTION OR OTHER NON-VEGETATIVE SURFACING UNLESS SPECIFIED OTHERWISE, DUE TO CLIMATE.
- STORMWATER DESIGN AND INSTALLATION TO BE CARRIED OUT IN GENERAL ACCORDANCE WITH THE STORMWATER MANAGEMENT PLAN (SMP) AS WELL AS THE EROSION AND SEDIMENT CONTROL PLAN (ESCP).