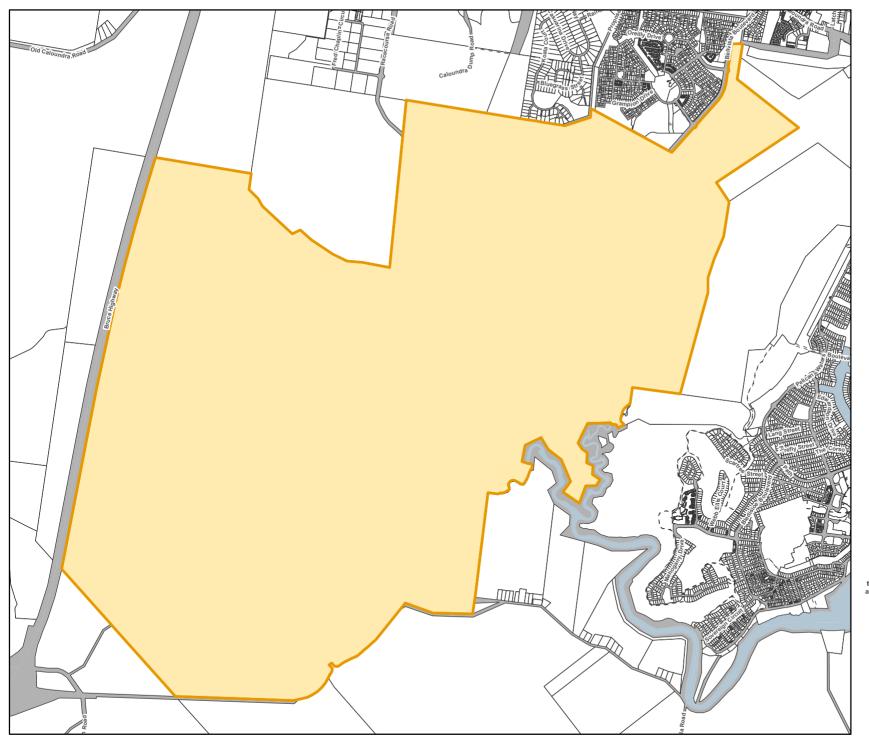

## Map No: UDA 18 -Caloundra South Urban Development Area

Declared by Regulation on: 02/03/2023

**Source:** Department of Natural Resources and Mines: Digital Cadastre Database.

Map generated by Spatial Services Branch of the Department of State Development, Infrastructure, Local Government and Planning