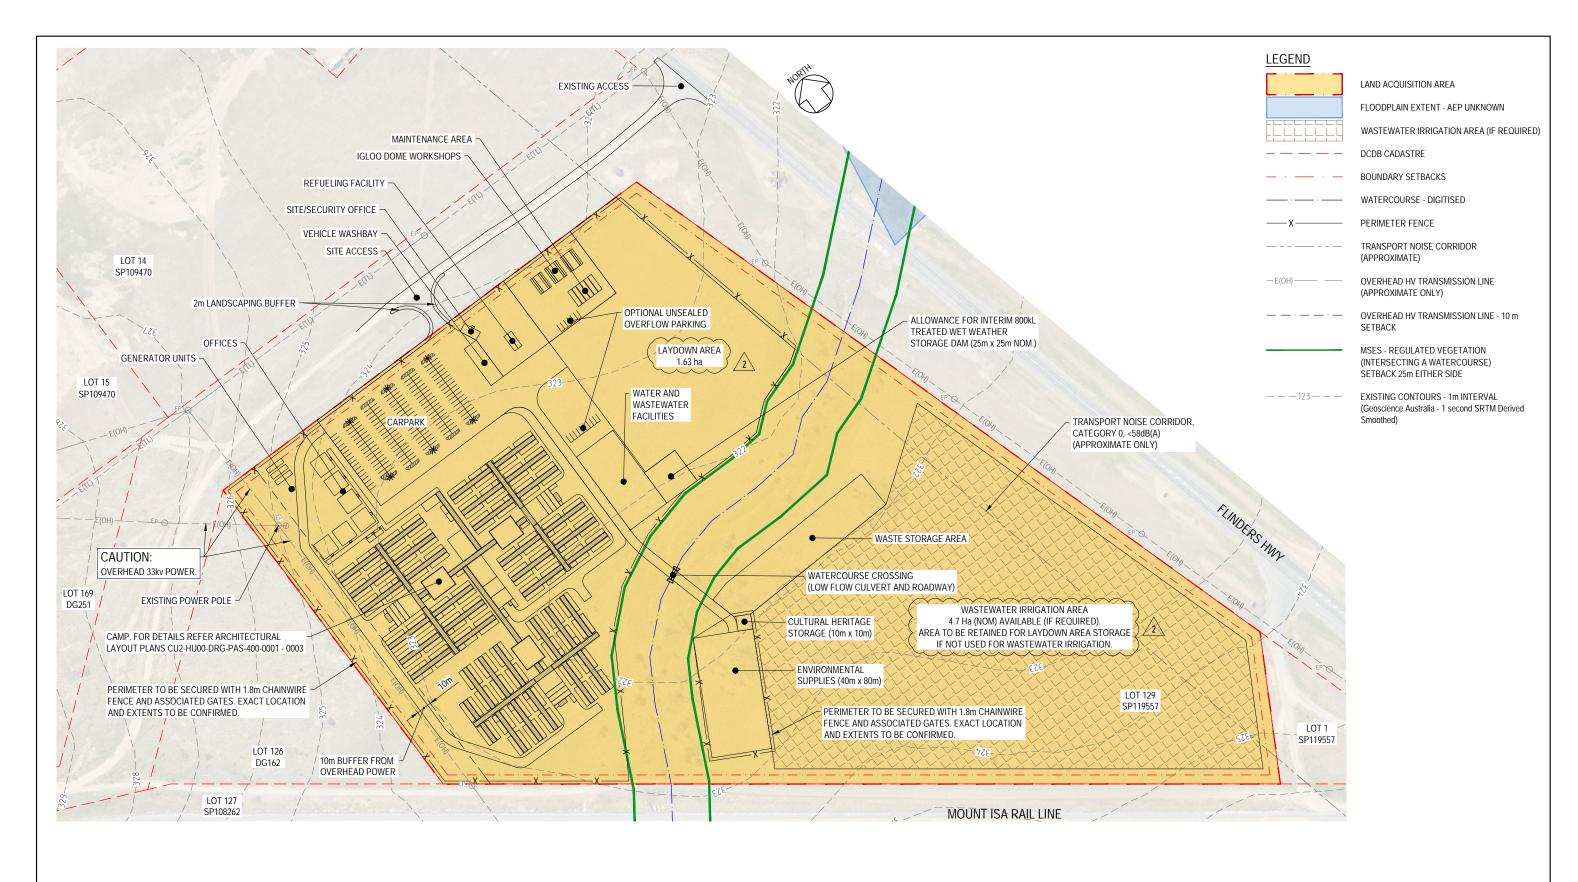

## NOTES:

THE LAYOUT OF FACILITIES AND CAMP ACCOMMODATION AS SHOWN IS PRELIMINARY AND REPRESENTATIVE OF THE INTENT. THE LAYOUT IS SUBJECT TO CHANGE PENDING REVIEW OF DETAILED GROUND SURVEY, FLOOD STUDY DATA, GEOTECHNICAL INVESTIGATION DATA, LOCAL OR STATE PLANNING PERMIT CONDITIONS AND BUSHFIRE THREAT ASSESSMENTS. OF SPECIFIC NOTE IS THE BUSHFIRE THREAT ASSESSMENT INCLUDED AS APPENDIX I TO THE DESIGN REPORT (UGL CPB REFERENCE NUMBER CU2-PW00-REP-PAS-100-0001). THIS ASSESSMENT WAS COMPLETED BY A SPECIALIST CONSULTANT AFTER THE CAMP DESIGN WAS INITIALLY COMPLETED (REVISION 0) AND HAS BEEN INCLUDED IN REVISION 04 OF THE DESIGN REPORT. IT RECOMMENDS MINOR ADJUSTMENTS TO THE POSITIONING OF SOME ACCOMMODATION MODULES AT SOME CAMP HUBS.

**HUGHENDEN - CAMP & LAYDOWN** GENERAL ARRANGEMENT PLAN

°CU2 GDA20 Z55 CU2-HU00-DRG-PAS-100-0002 Feb. 8, 24 - 16:19:56 Name: CU2-HU00-DRG-PAS-100-0002-0003.dwg Updated E