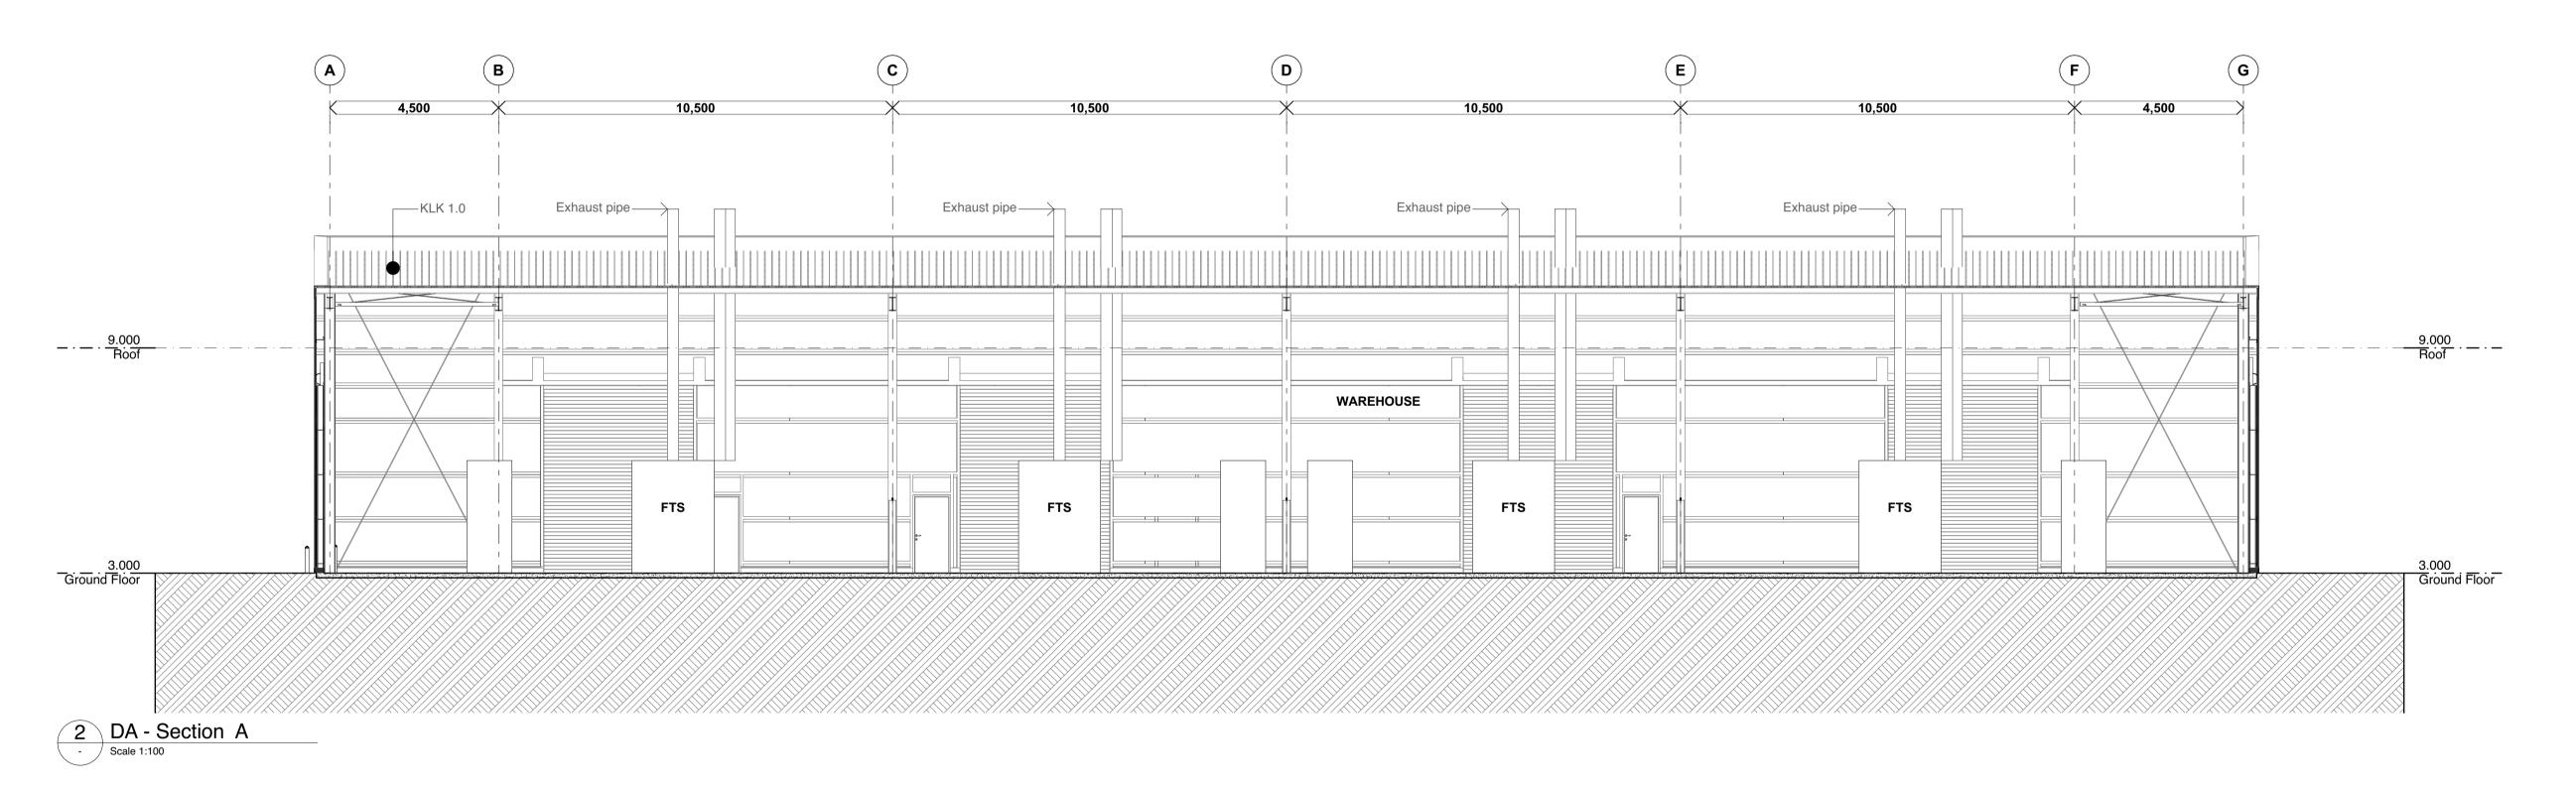

7) 3251 6900 info@elevationarchitecture.com.au

01 Preliminary DA Set - Testing Facility
02 Preliminary DA Set - Testing Facility
03 Preliminary DA Set - Testing Facility
04 Amended DA Set

18/01/2024 23/01/2024 5/02/2024 5/06/2024 Project
FFI GTF - Testing Facility
Euroa Circuit, Aldoga Gladstone QLD 4694 Australia

Fortescue Future Industries Pty Ltd

**Architect** DT

Drawn

DT, IN

Stage
Development Application
Status

Preliminary (NOT FOR CONSTRUCTION)

**Project No.** 1340-02

1:100 at A1

Elevations 2

A-DA-09.02

P:\Data 1\1340-02 Fortescue Future Industries Testing Facility\5.2 Development Application\5.2.1 ArchiCAD\Hotlinks & Modules\1340-02 - Test Facility Module 25.pln

04



PLANS AND DOCUMENTS referred to in the SDA APPROVAL

Queensland Government

SDA approval: APC2023/007



(07) 3251 6900 info@elevationarchitecture.com.au

**Scale** 1:100 at A1

P:\Data 1\1340-02 Fortescue Future Industries Testing Facility\5.2 Development Application\5.2.1 ArchiCAD\Hotlinks & Modules\1340-02 - Test Facility Module 25.pln



(07) 3251 6900 info@elevationarchitecture.com.au

08 DA Minor Change Amended DA Set

1/12/2022

12/06/2024

Preliminary (NOT FOR CONSTRUCTION)

P:\Data 1\1295-01 Fortescue Future Industries Warehouse Gladstone\5.2 Development Application\5.2.1 ArchiCAD\1295-01\_FFI Warehouse Gladstone DA Minor Change\_Test Station 25.pln



(07) 3251 6900 info@elevationarchitecture.com.au

Amended DA Set

12/06/2024