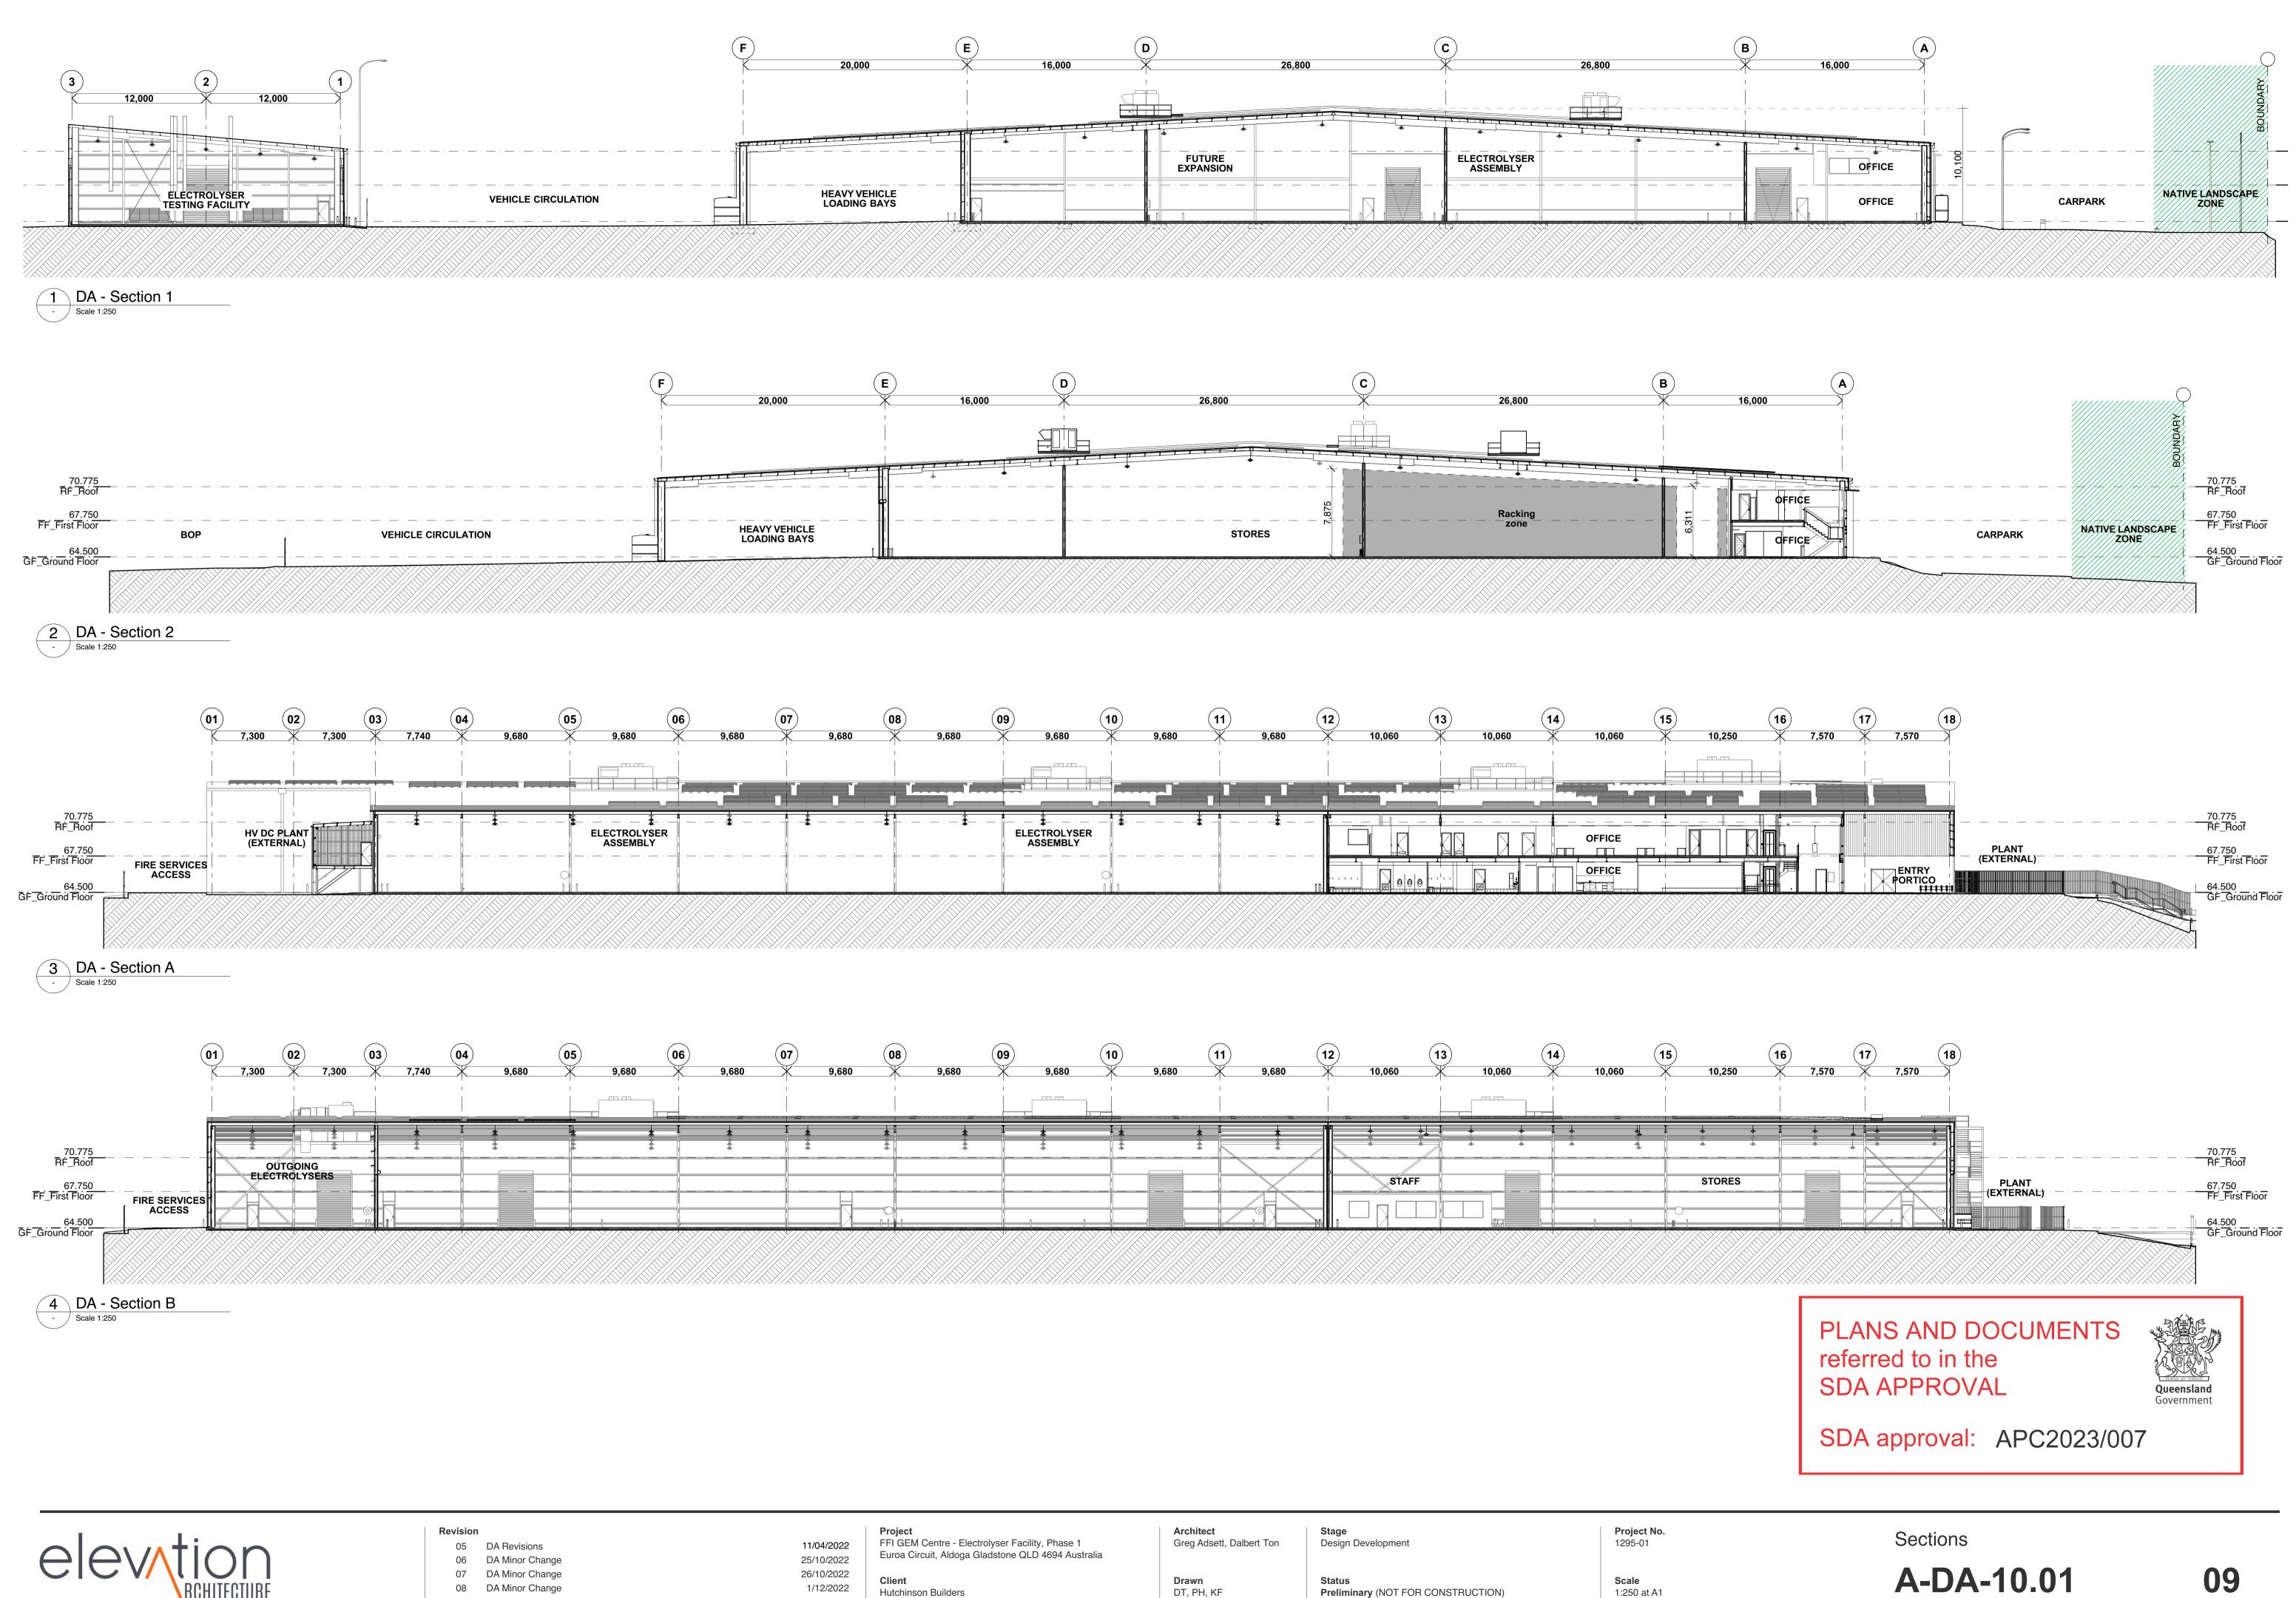

## OTHER:

1. Plant areas to house mechanical and electrical equipment.

> Native landscaping to be provided in accordance with condition 14

PLANS AND DOCUMENTS referred to in the SDA APPROVAL

SDA approval: APC2023/007