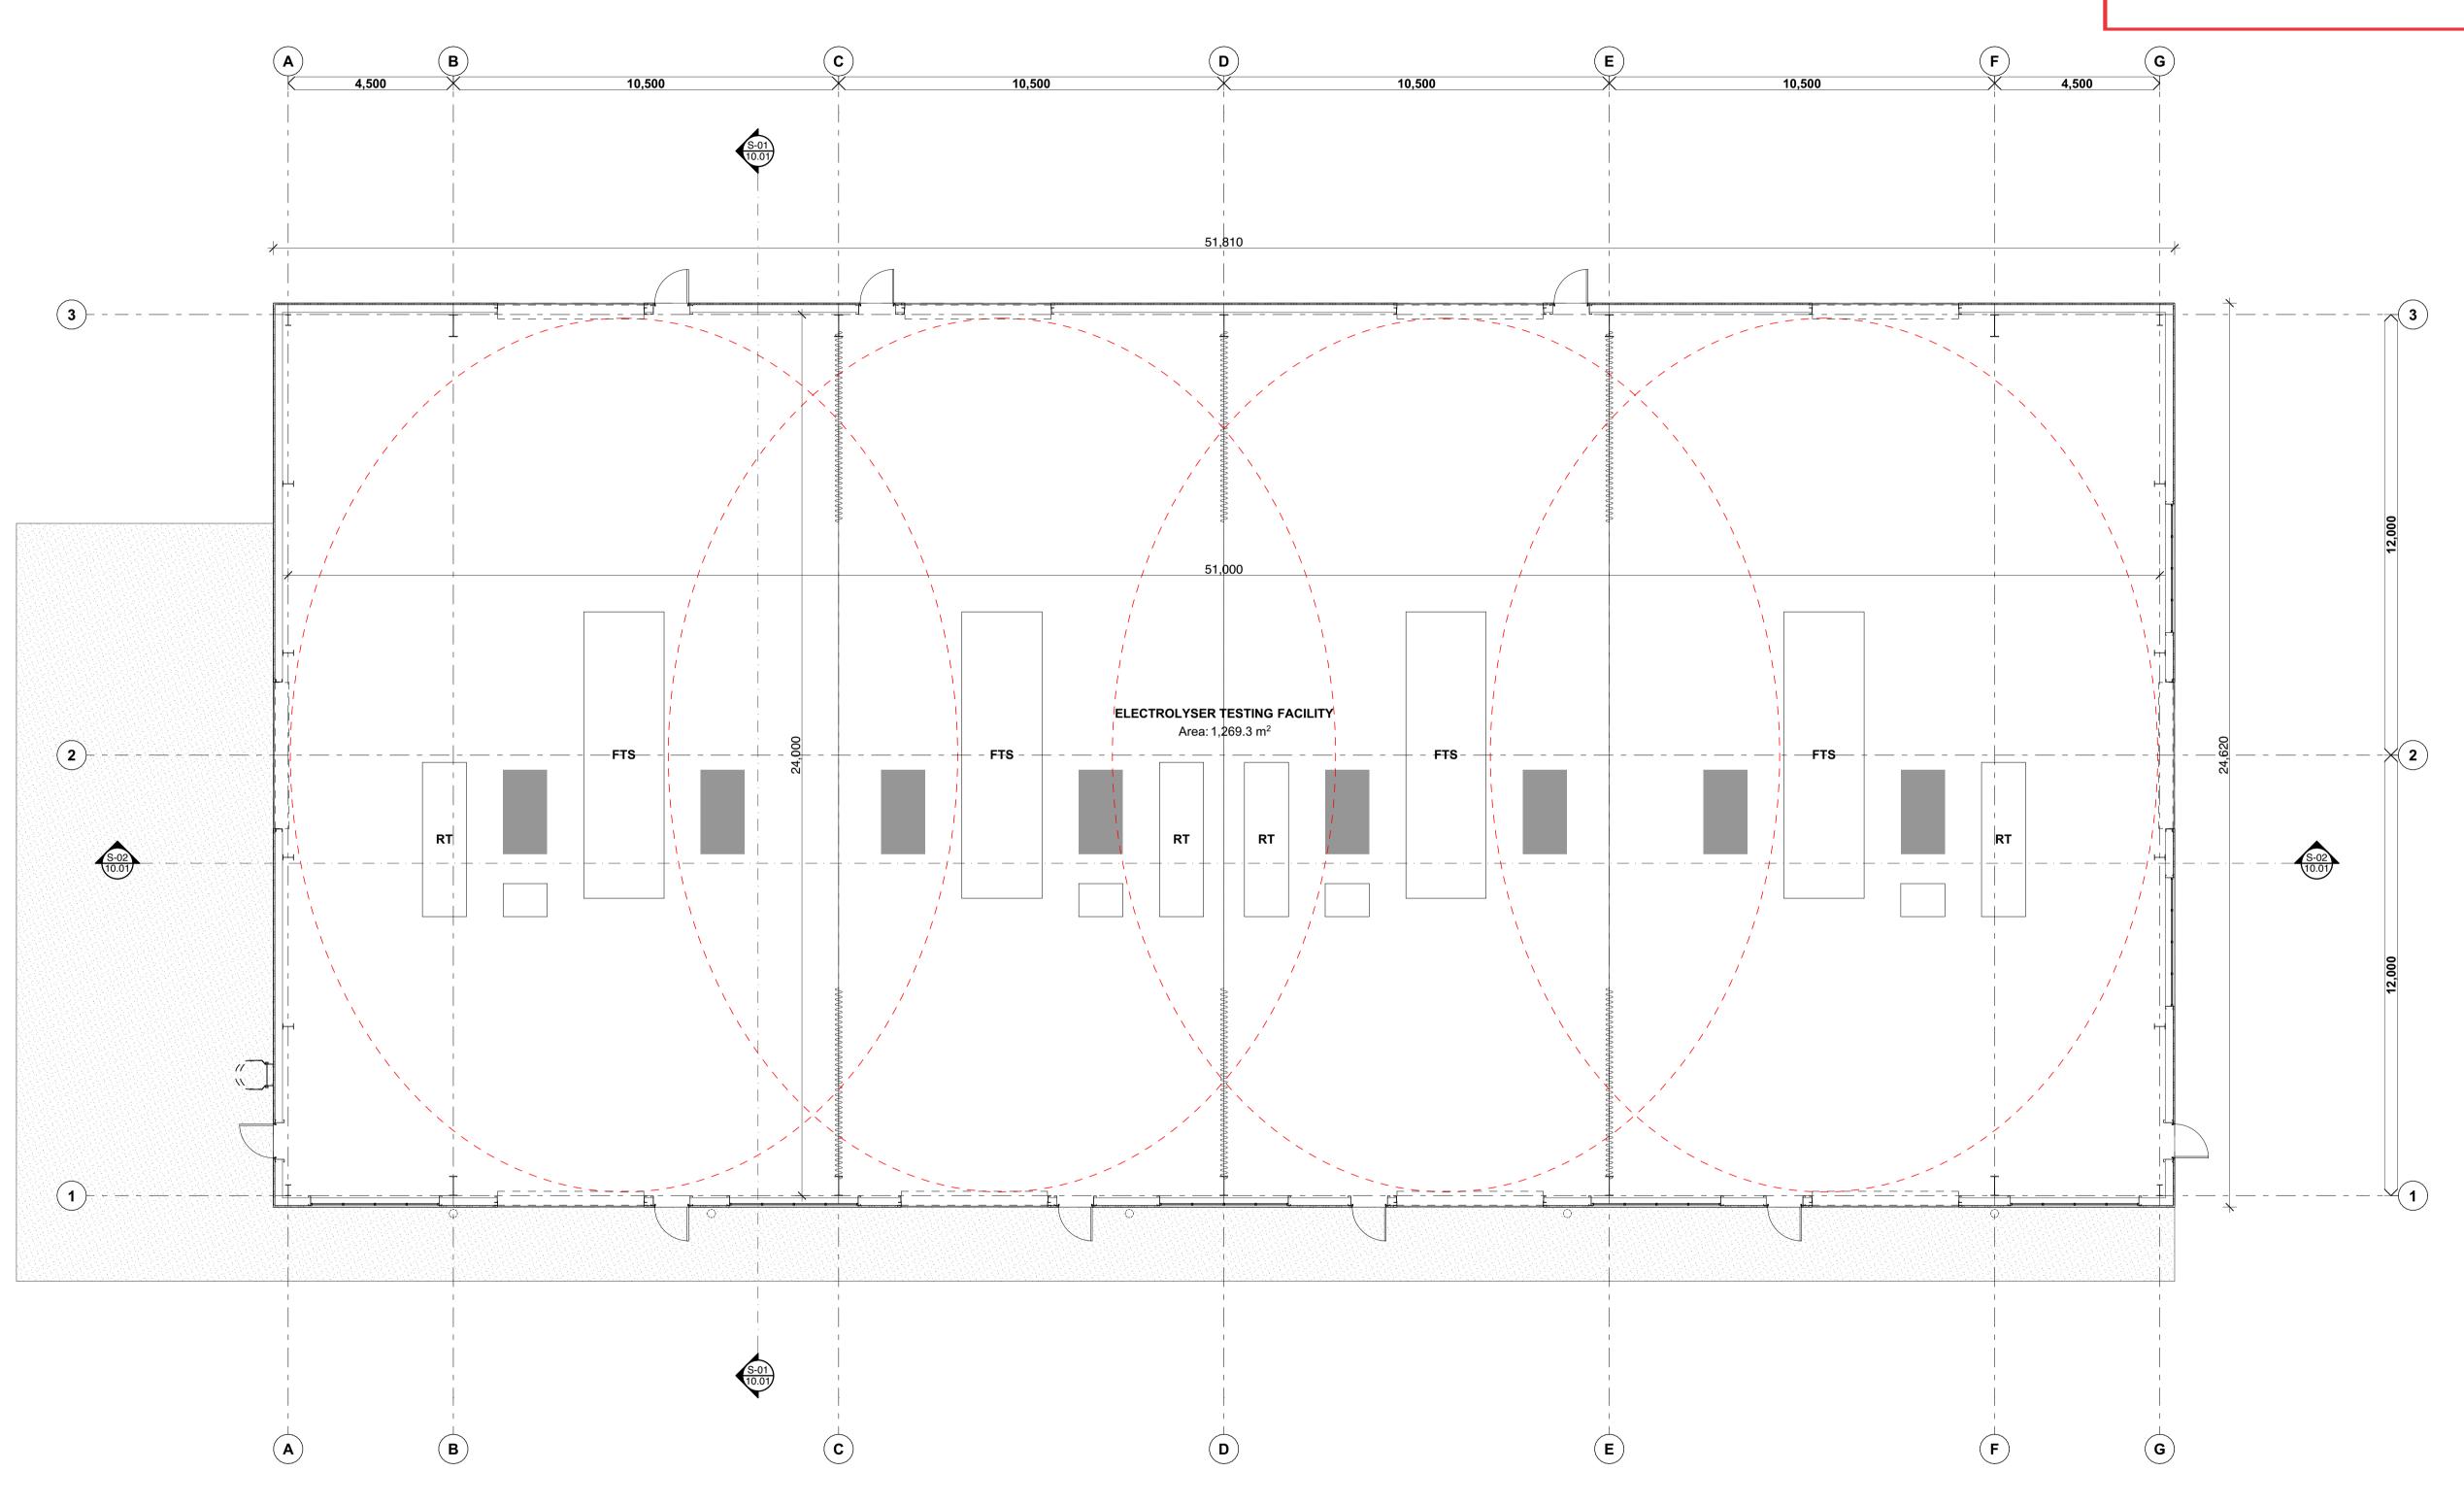

**Project No.** 1340-02

**Scale** 1:100 at A1 Floor Plan - Ground

A-DA-03.01

P:\Data 1\1340-02 Fortescue Future Industries Testing Facility\5.2 Development Application\5.2.1 ArchiCAD\Hotlinks & Modules\1340-02 - Test Facility Module 25.pln

Project No.

1:500 at A1

1295-01

Scale

Floor Plan - Ground

A-DA-03.01

SDA approval: APC2023/007

(07) 3251 6900 info@elevationarchitecture.com.au