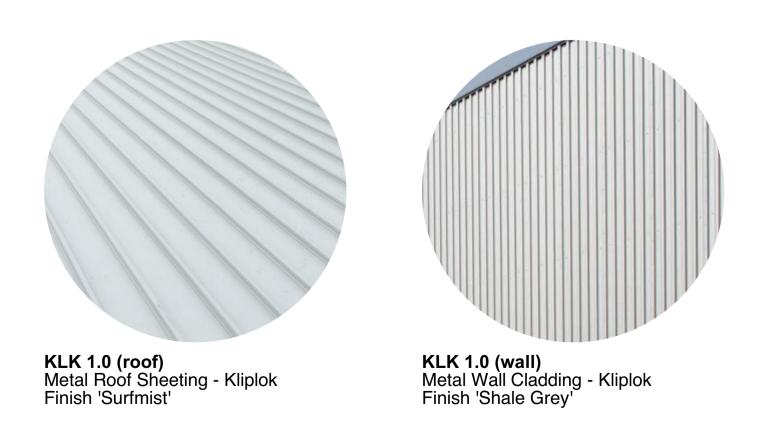

**KLK 1.0 (wall)** Metal Wall Cladding - Kliplok Finish 'Shale Grey'

PLANS AND DOCUMENTS referred to in the SDA APPROVAL

SDA approval: APC2023/007

elevition

(07) 3251 6900 info@elevationarchitecture.com.au