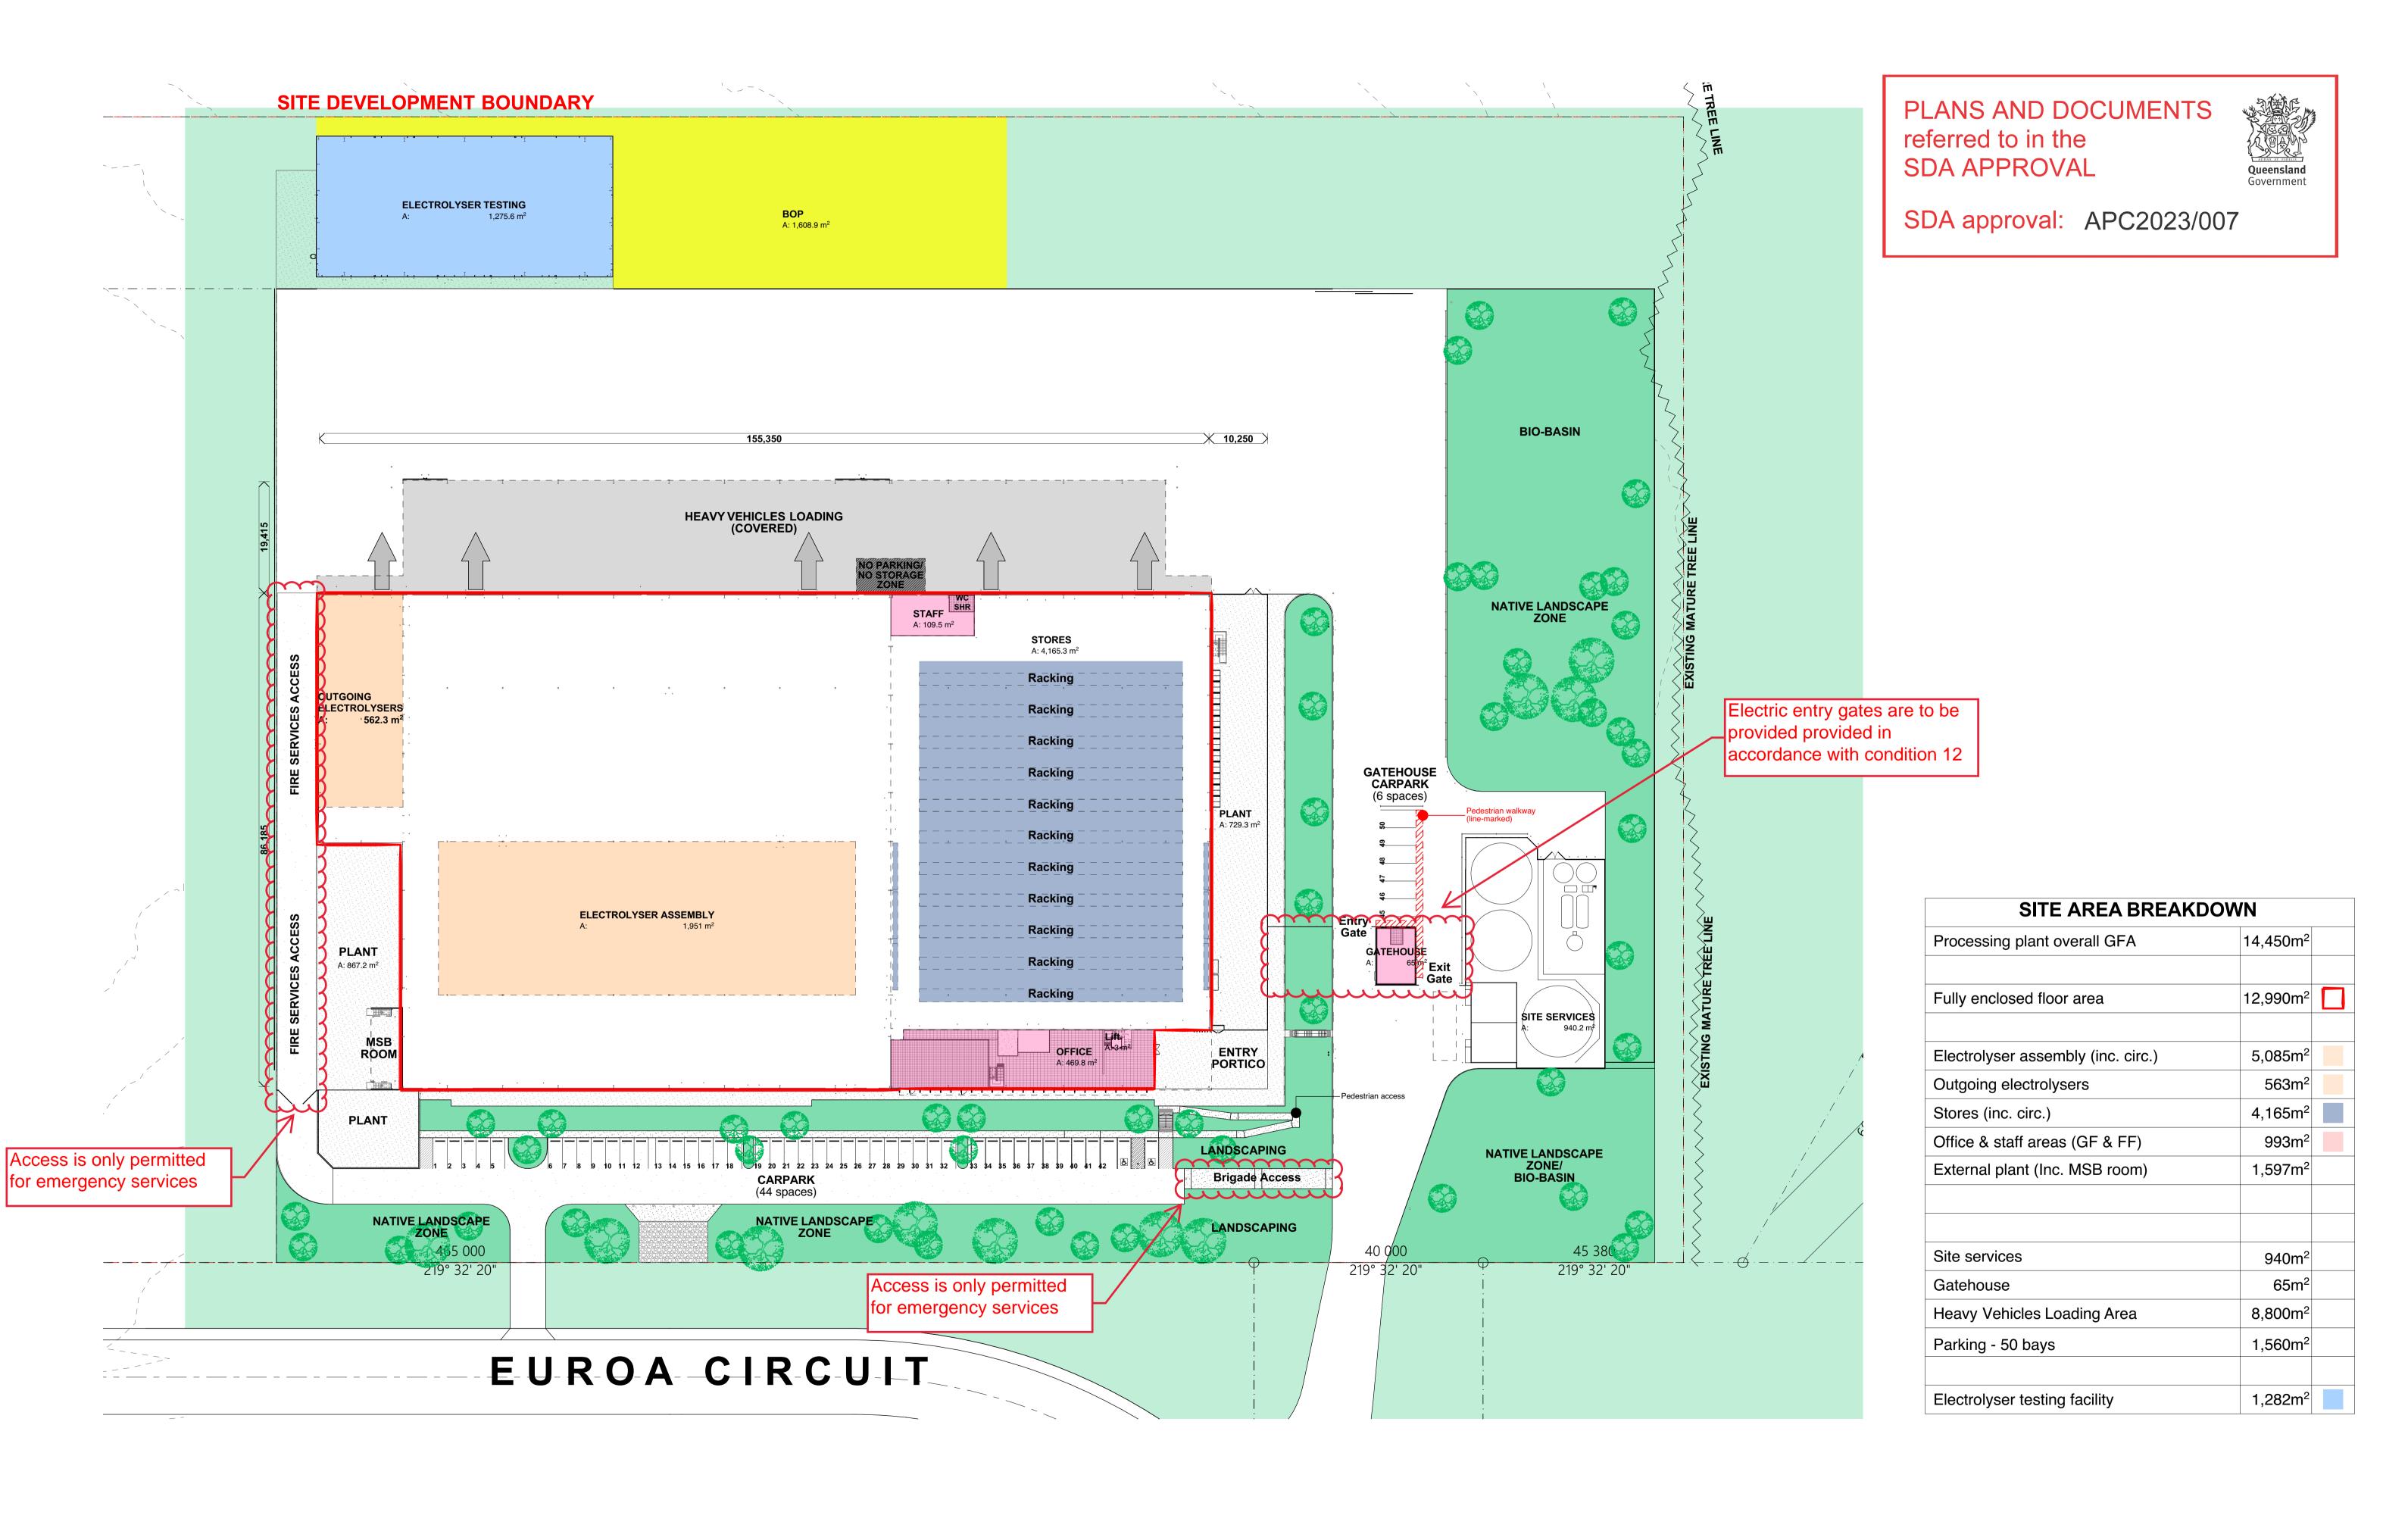

## **VEHICLE CIRCULATION NOTES:**

- Design Heavy Vehicle is a 26.0 m long B-Double Transport.
- 2. All heavy-vehicles are to remain in forward gear for all normal manoeuvres on site.
- 3. Design Light Vehicle is the B99 model from AS 2890.1 Off Street Parking Facilities.
- Gatehouse staff parking is designed to sweep into the carpark in one (1) movement, forward direction. Leaving the carpark is also in one (1) movement forward.
- Carpark widths for gatehouse staff are increased to 3.1 m to facilitate single movement parking.
- All vehicles are to be limited to 10 km/h once inside the security perimeter.
- Gatehouse is manned 24/7, with electric security gates always in the closed position, unless opened upon guard command.
- 8. All vehicles including fully laden B-Double transports shall come to a complete 'dead' stop before passing through the gates in either direction. This is to ensure that vehicle movements are sufficiently slow near the gatehouse, to allow an emergency stop to occur and to allow sufficient time between sighting a vehicle and making way.
- Operational requirements will be detailed in the facility operations manual, and varied as required to suit facility activities.

## OTHER:

1. Plant areas to house mechanical and electrical equipment.

> Native landscaping to be provided in accordance with condition 14

PLANS AND DOCUMENTS referred to in the SDA APPROVAL

SDA approval: APC2023/007

1:500 at A1

Site Works Plan

A-DA-01.02

SDA approval: APC2023/007

Preliminary DA Set - Testing Facility
O2 Preliminary DA Set - Testing Facility
O3 Preliminary DA Set - Testing Facility
O4 Amended DA Set

18/01/2024 23/01/2024 5/02/2024 5/06/2024