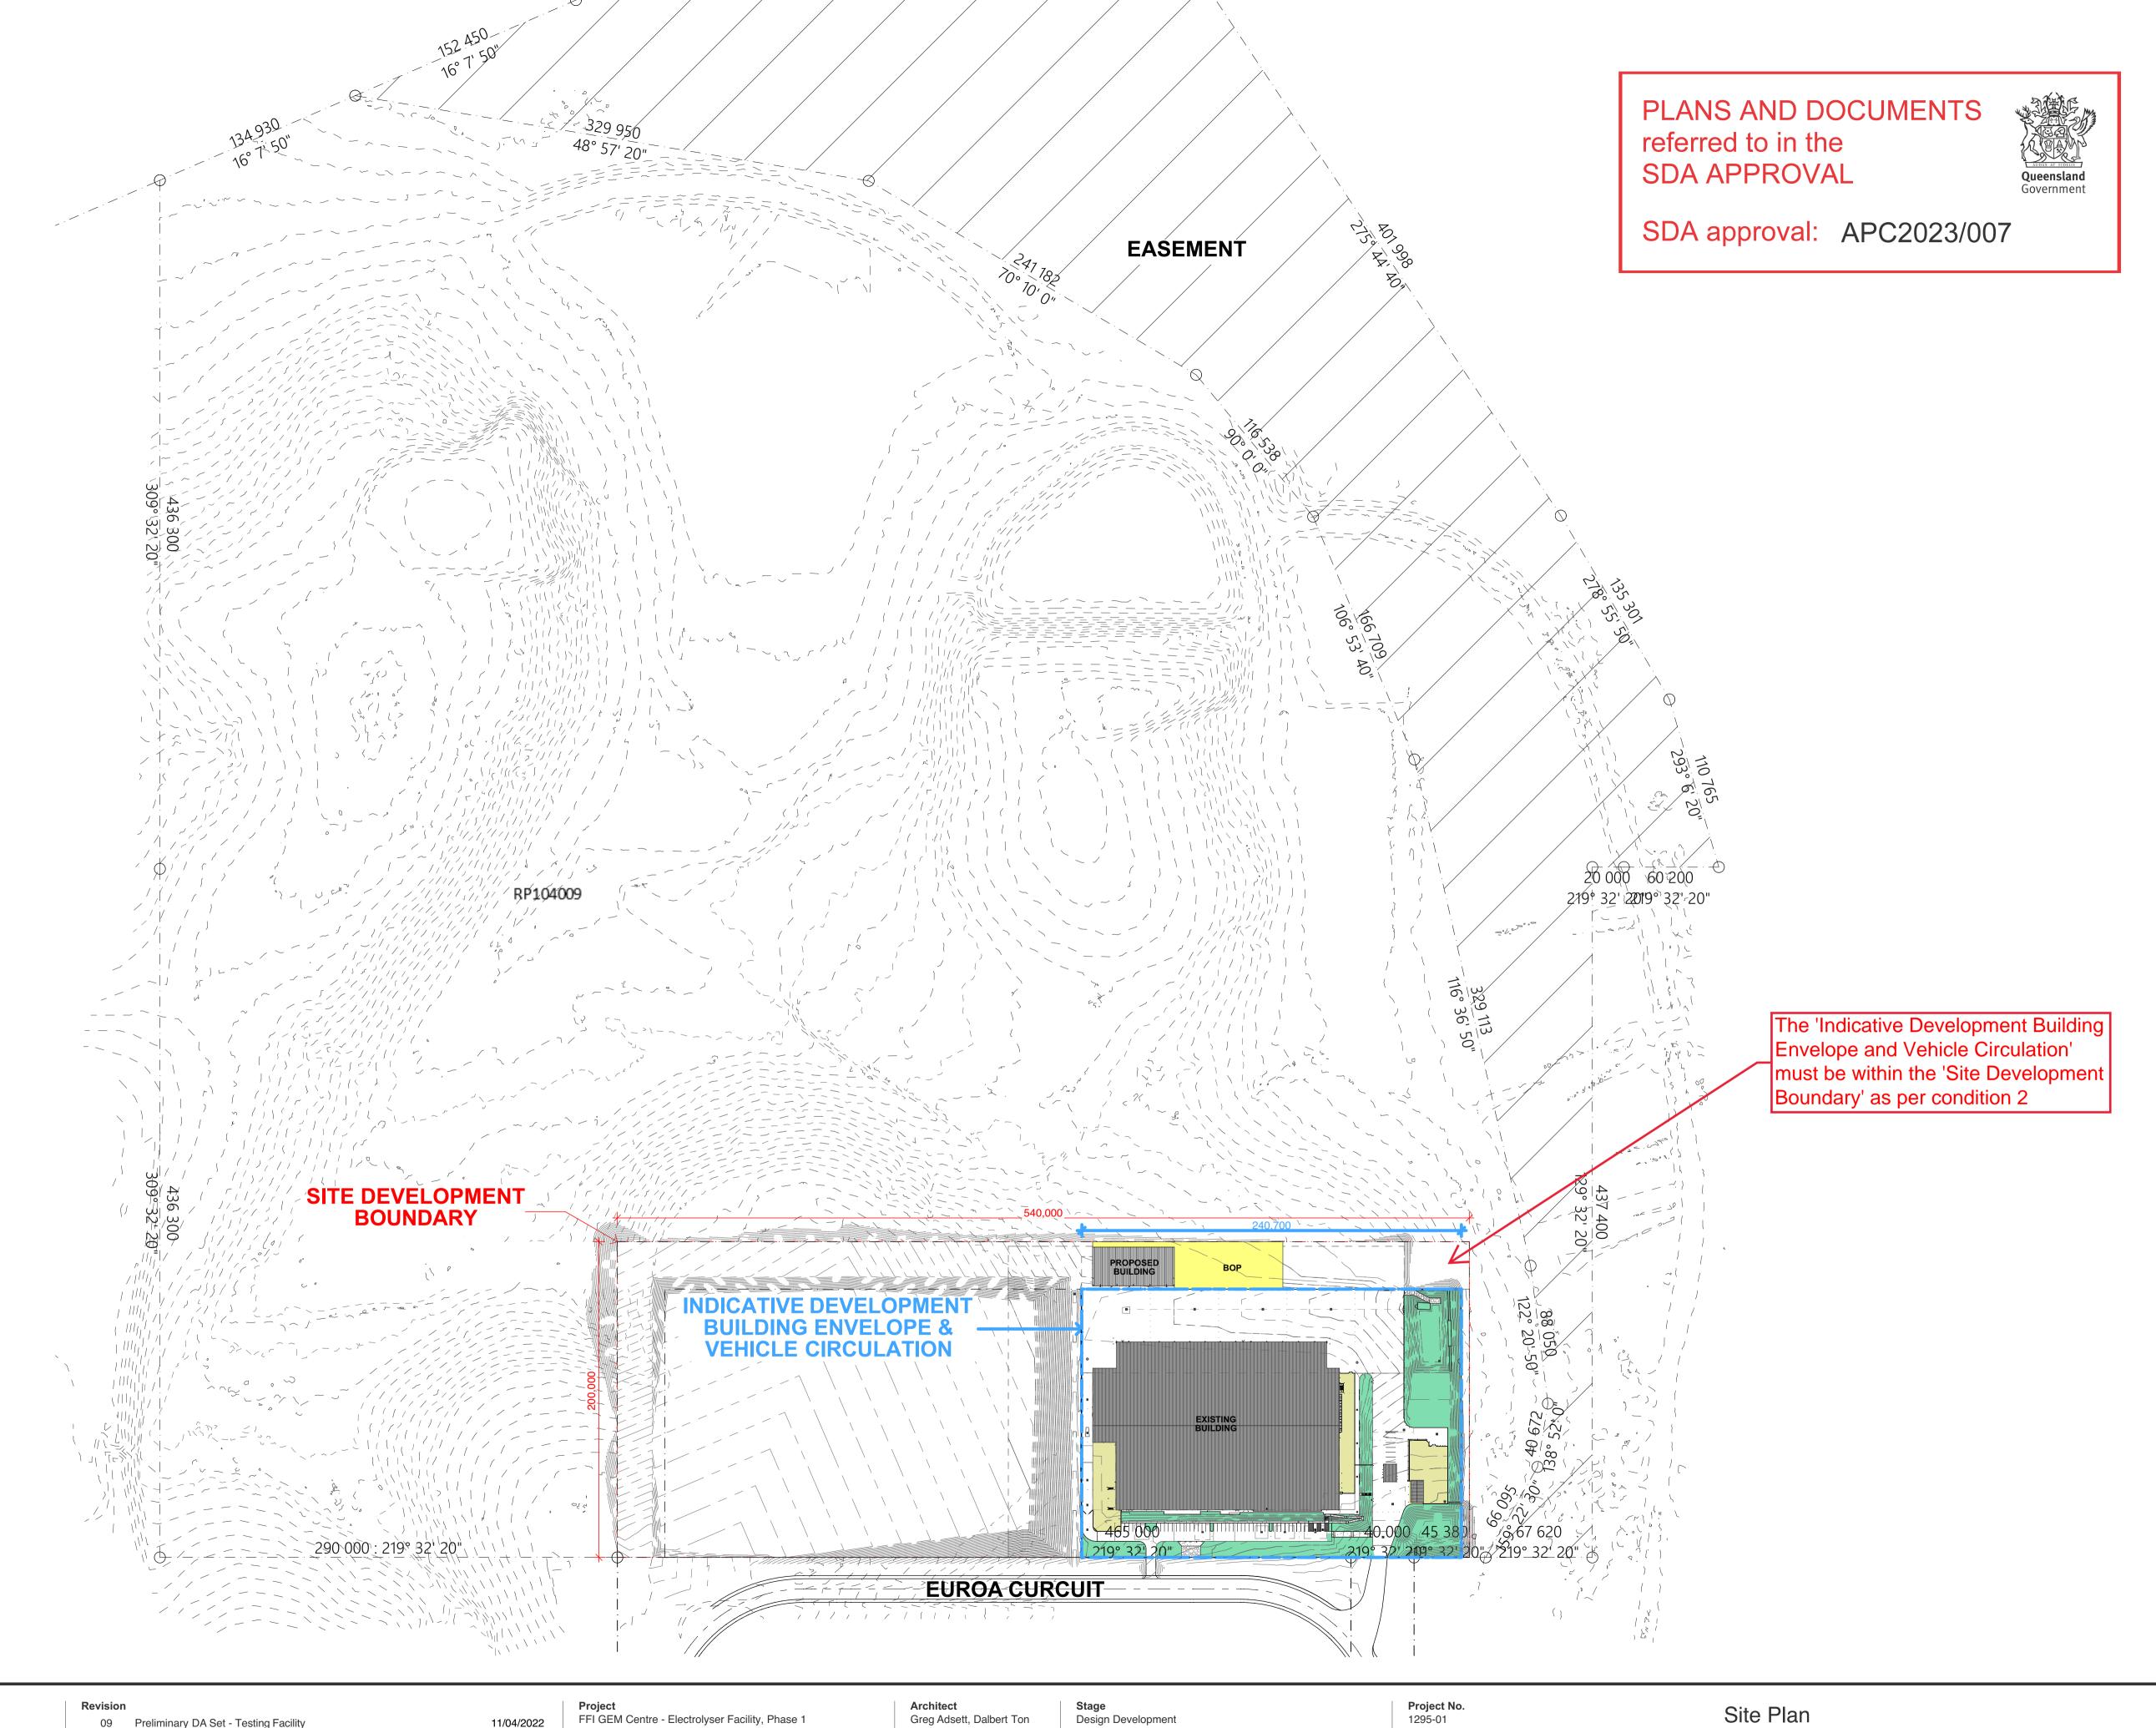

## OTHER:

1. Plant areas to house mechanical and electrical equipment.

> Native landscaping to be provided in accordance with condition 14

PLANS AND DOCUMENTS referred to in the SDA APPROVAL

SDA approval: APC2023/007

1:500 at A1

Site Works Plan

A-DA-01.02

SDA approval: APC2023/007

Preliminary DA Set - Testing Facility
O2 Preliminary DA Set - Testing Facility
O3 Preliminary DA Set - Testing Facility
O4 Amended DA Set

18/01/2024 23/01/2024 5/02/2024 5/06/2024