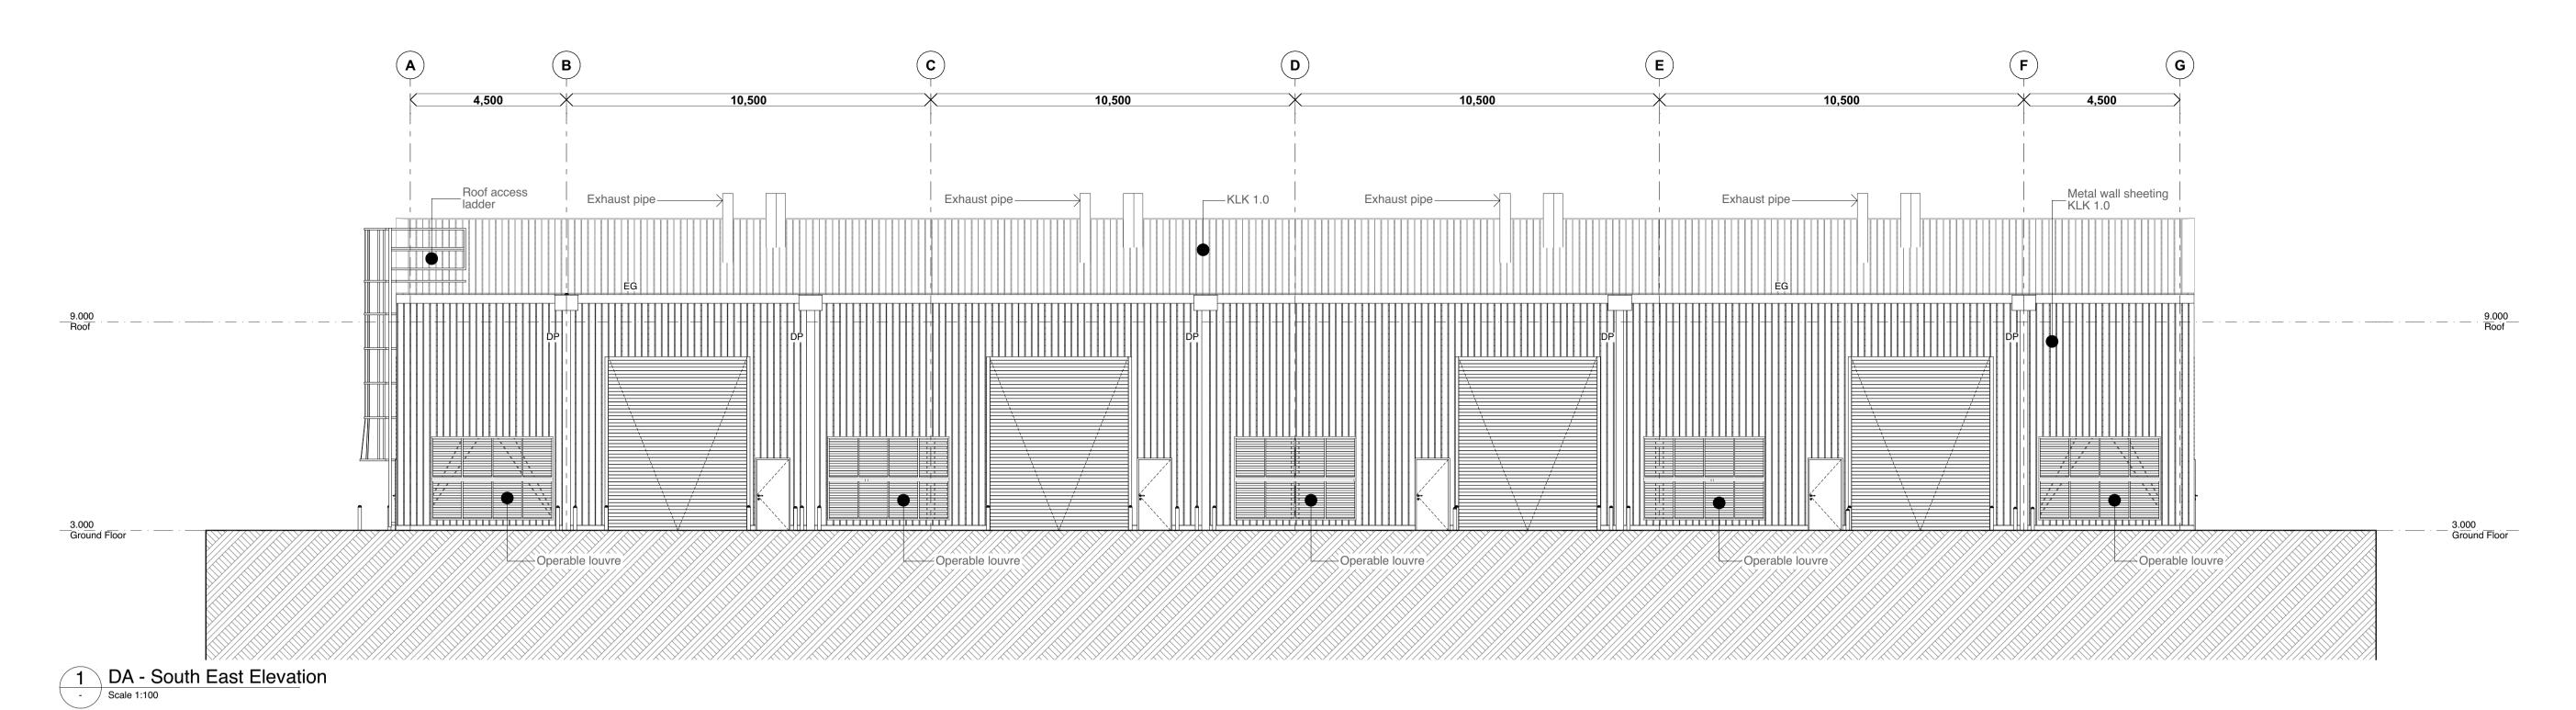

1:100 at A1

Elevations 1

A-DA-09.01

P:\Data 1\1340-02 Fortescue Future Industries Testing Facility\5.2 Development Application\5.2.1 ArchiCAD\Hotlinks & Modules\1340-02 - Test Facility Module 25.pln

04

PLANS AND DOCUMENTS referred to in the SDA APPROVAL