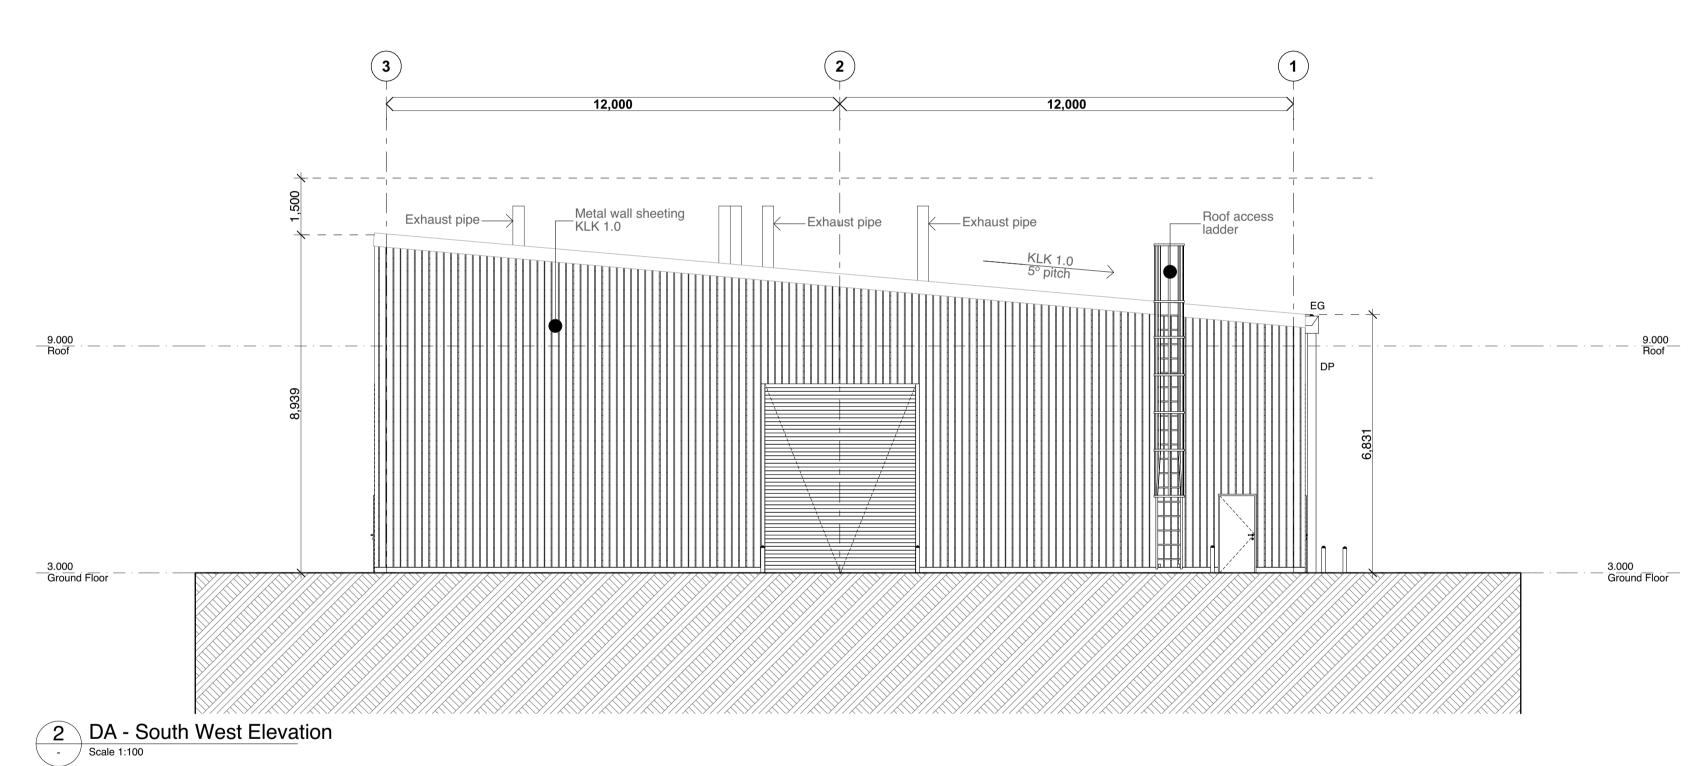

Preliminary (NOT FOR CONSTRUCTION)

**Project No.** 1340-02

1:100 at A1

Elevations 2

A-DA-09.02

P:\Data 1\1340-02 Fortescue Future Industries Testing Facility\5.2 Development Application\5.2.1 ArchiCAD\Hotlinks & Modules\1340-02 - Test Facility Module 25.pln