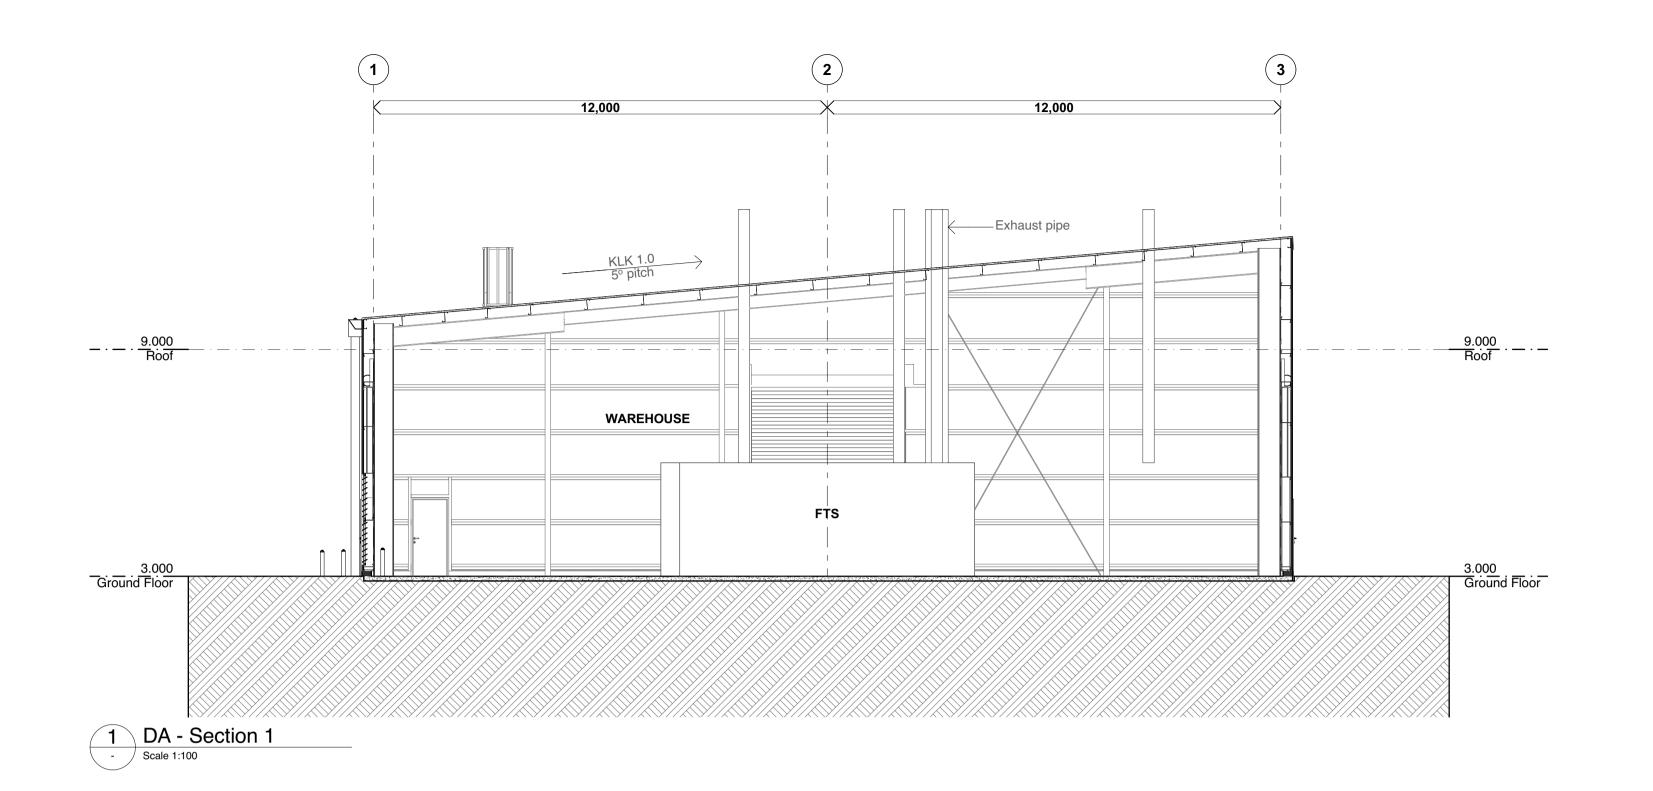

**KLK 1.0 (wall)** Metal Wall Cladding - Kliplok Finish 'Shale Grey'

PLANS AND DOCUMENTS referred to in the SDA APPROVAL

SDA approval: APC2023/007

elevition

(07) 3251 6900 info@elevationarchitecture.com.au