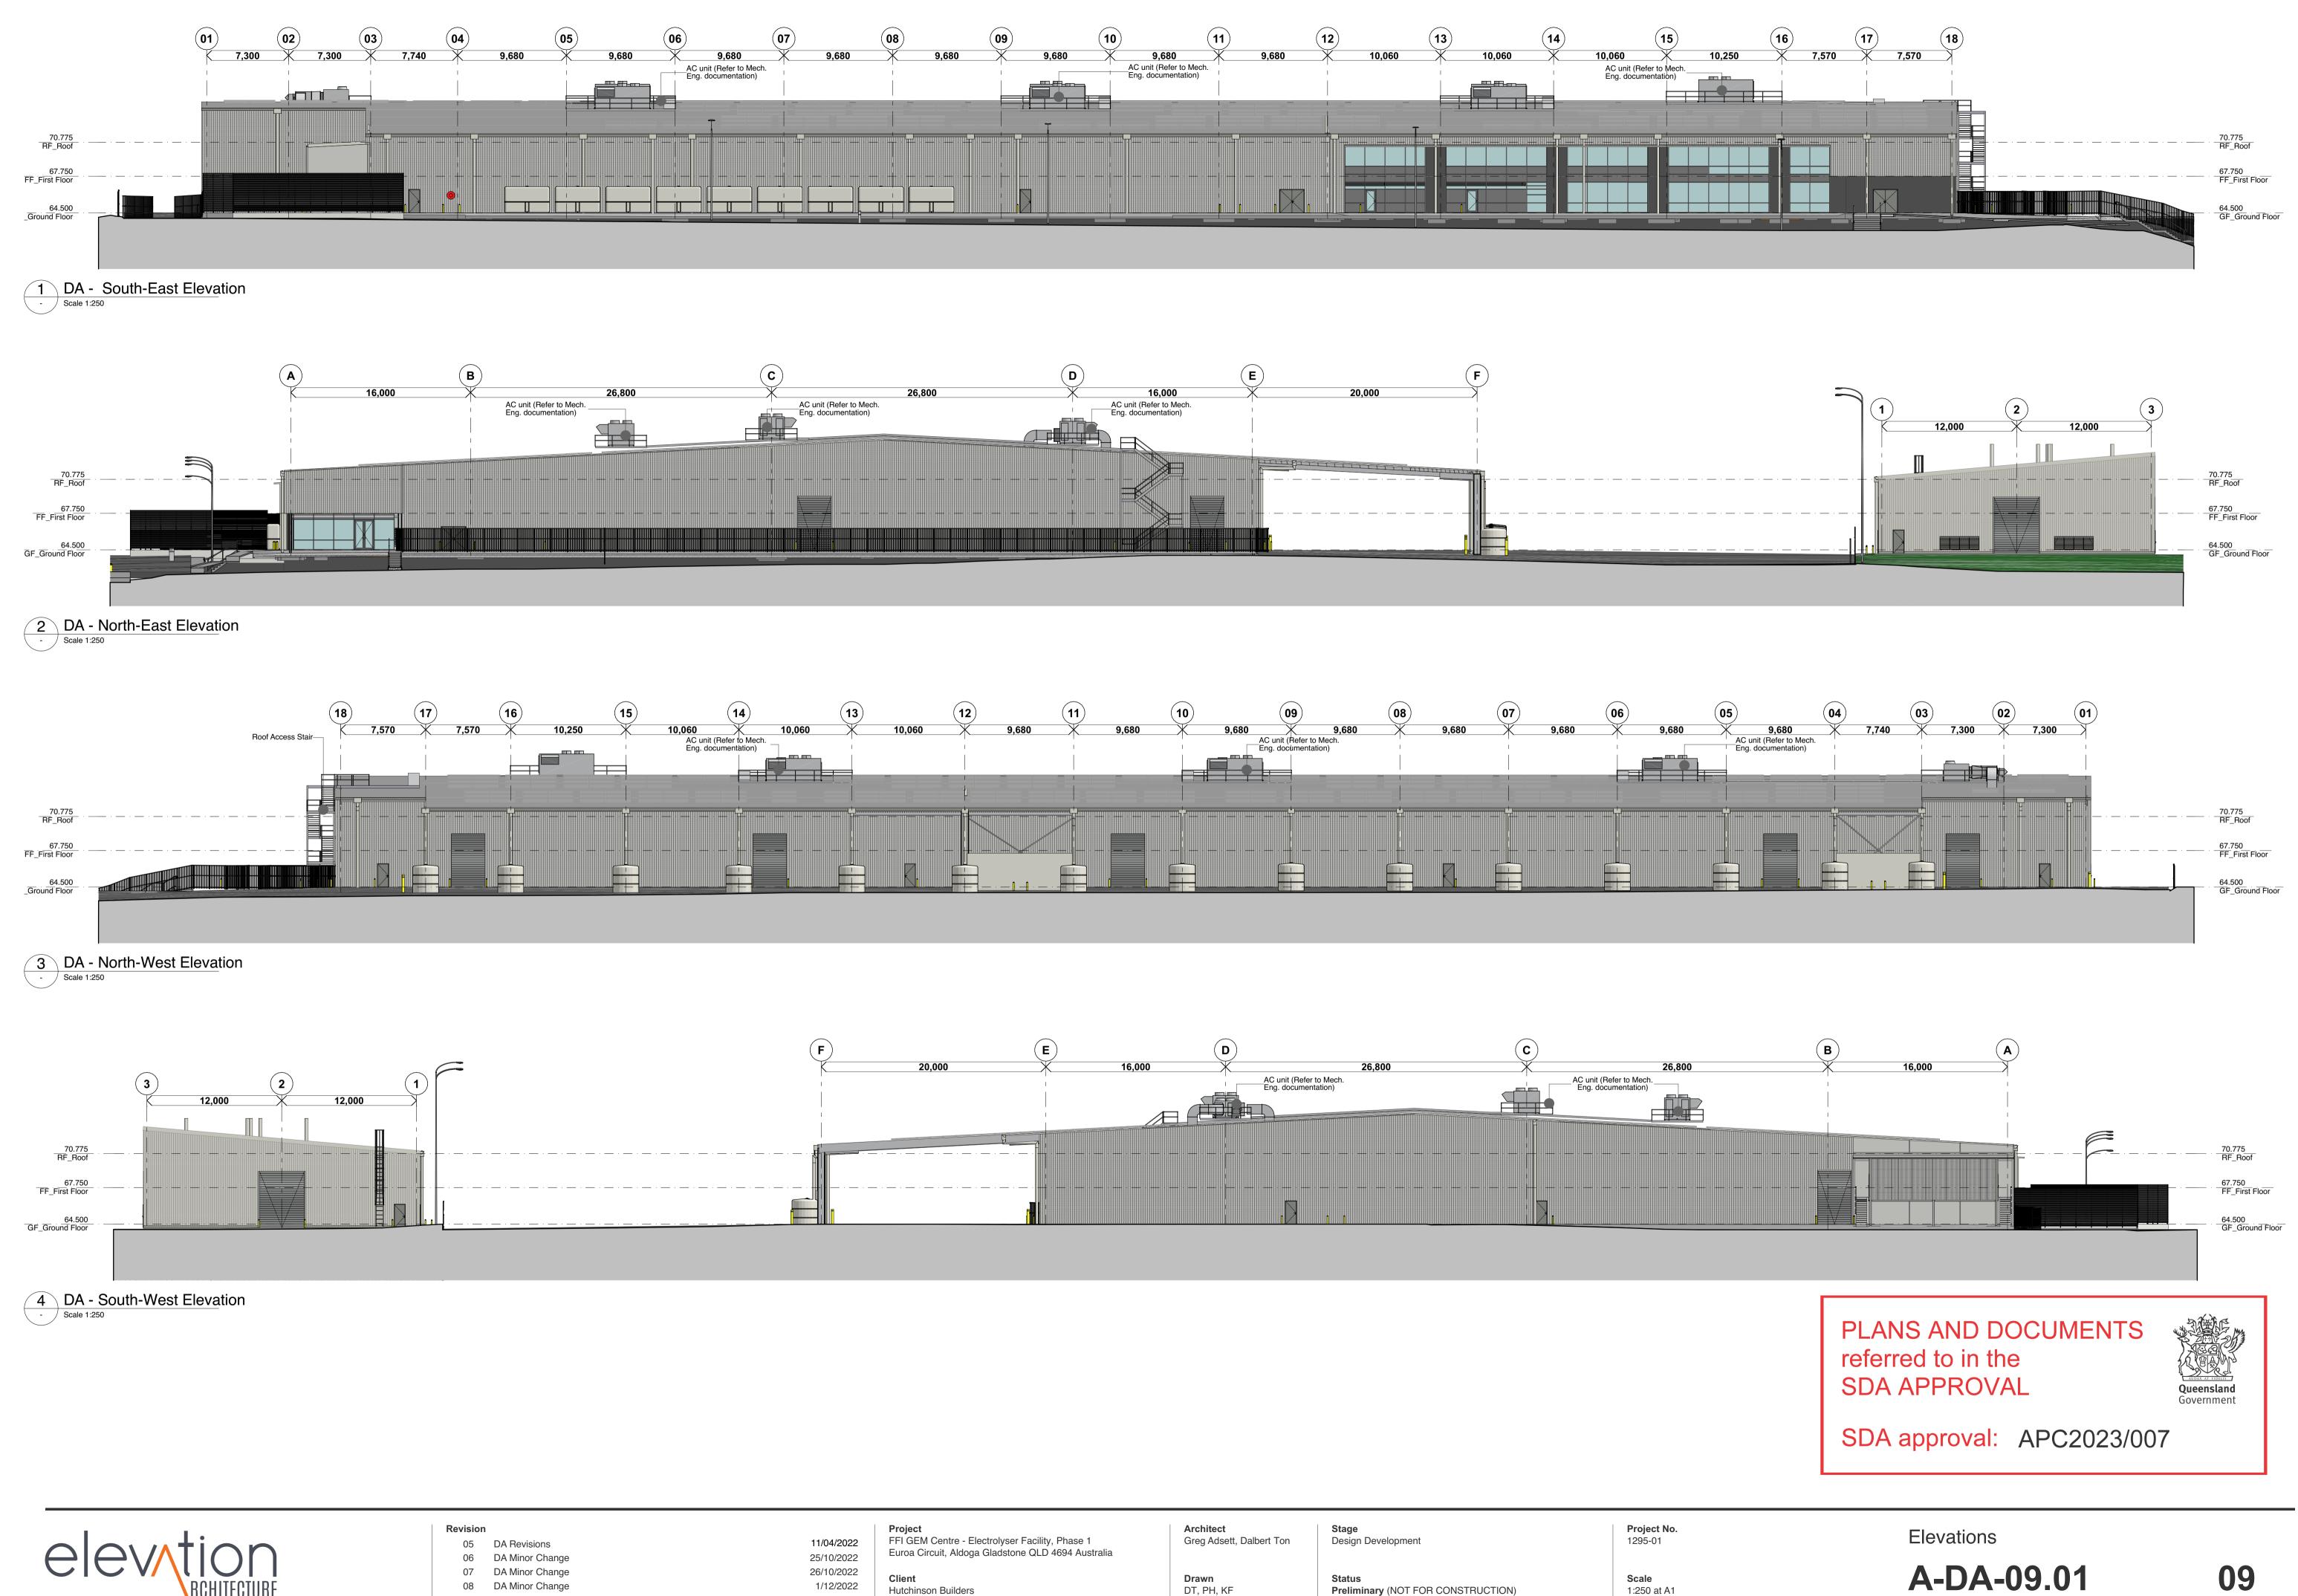

## OTHER:

1. Plant areas to house mechanical and electrical equipment.

> Native landscaping to be provided in accordance with condition 14

PLANS AND DOCUMENTS referred to in the SDA APPROVAL

SDA approval: APC2023/007