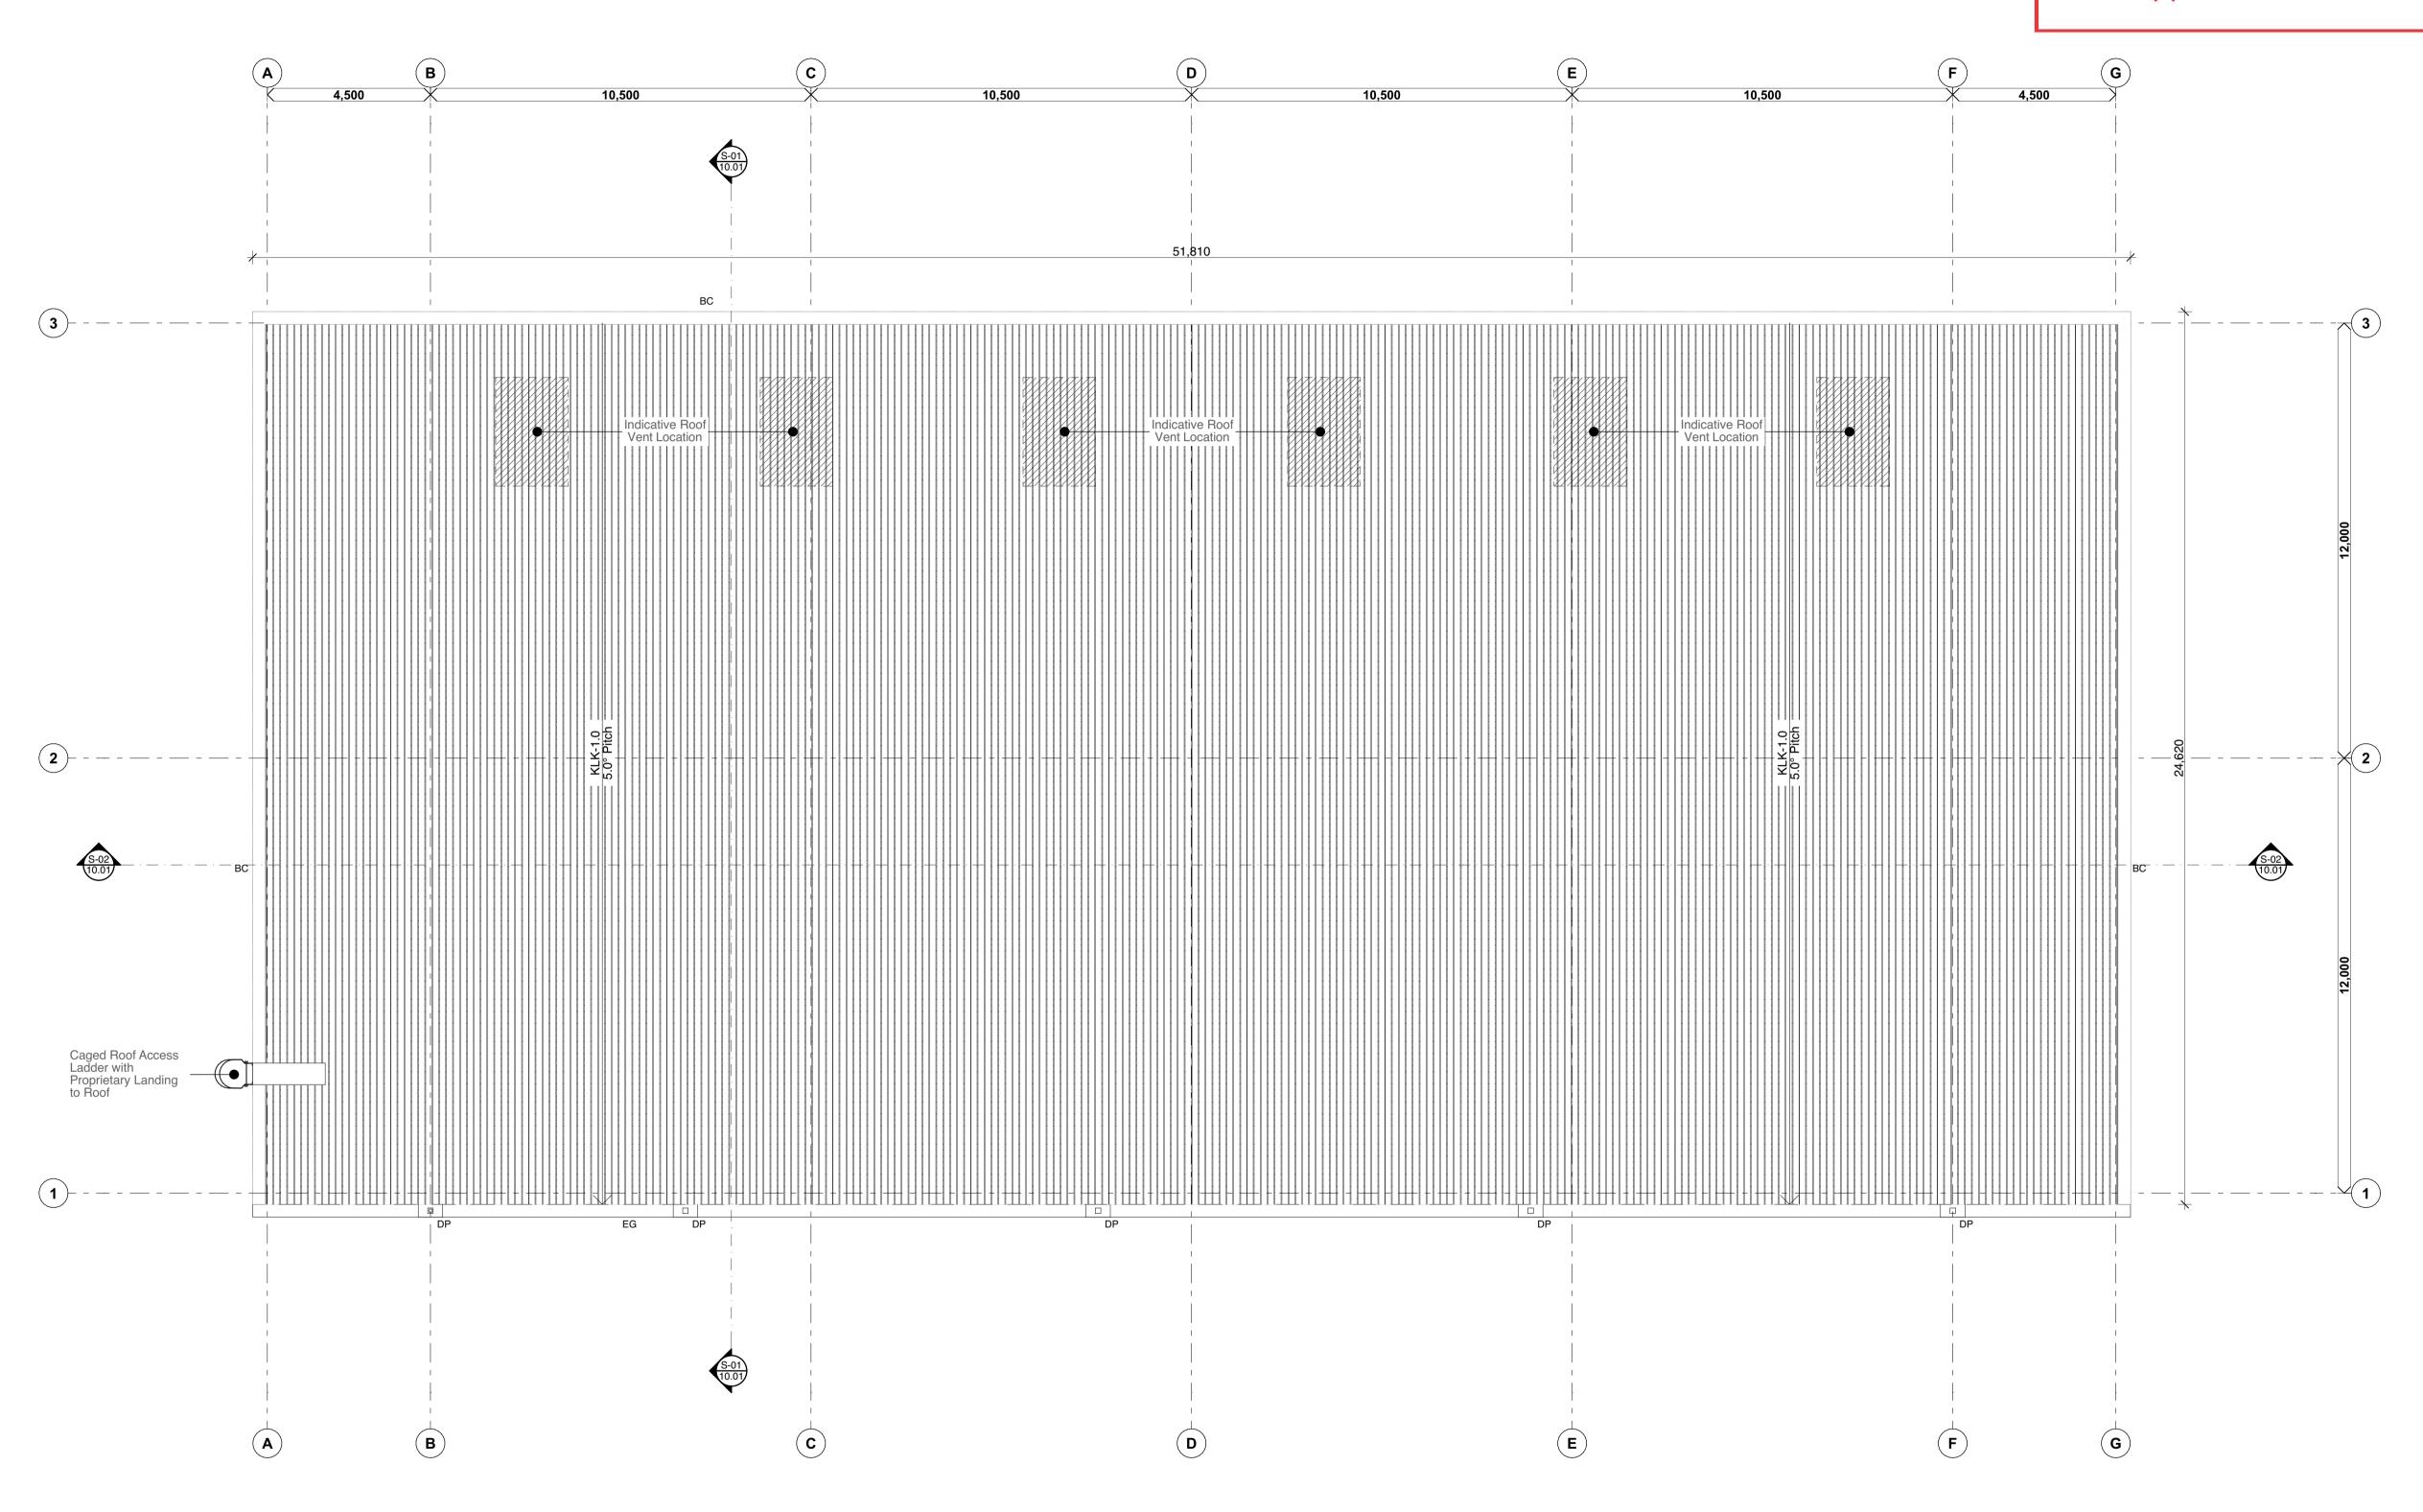

01 Preliminary DA Set - Testing Facility 02 Preliminary DA Set - Testing Facility 03 Preliminary DA Set - Testing Facility 04 Amended DA Set

18/01/2024 23/01/2024 5/02/2024 5/06/2024

**Project**FFI GTF - Testing Facility
Euroa Circuit, Aldoga Gladstone QLD 4694 Australia Fortescue Future Industries Pty Ltd

Architect

DT, IN

Stage
Development Application

Preliminary (NOT FOR CONSTRUCTION)

Project No. 1340-02 1:100 at A1

Roof Plan

A-DA-04.01

P:\Data 1\1340-02 Fortescue Future Industries Testing Facility\5.2 Development Application\5.2.1 ArchiCAD\Hotlinks & Modules\1340-02 - Test Facility Module 25.pln