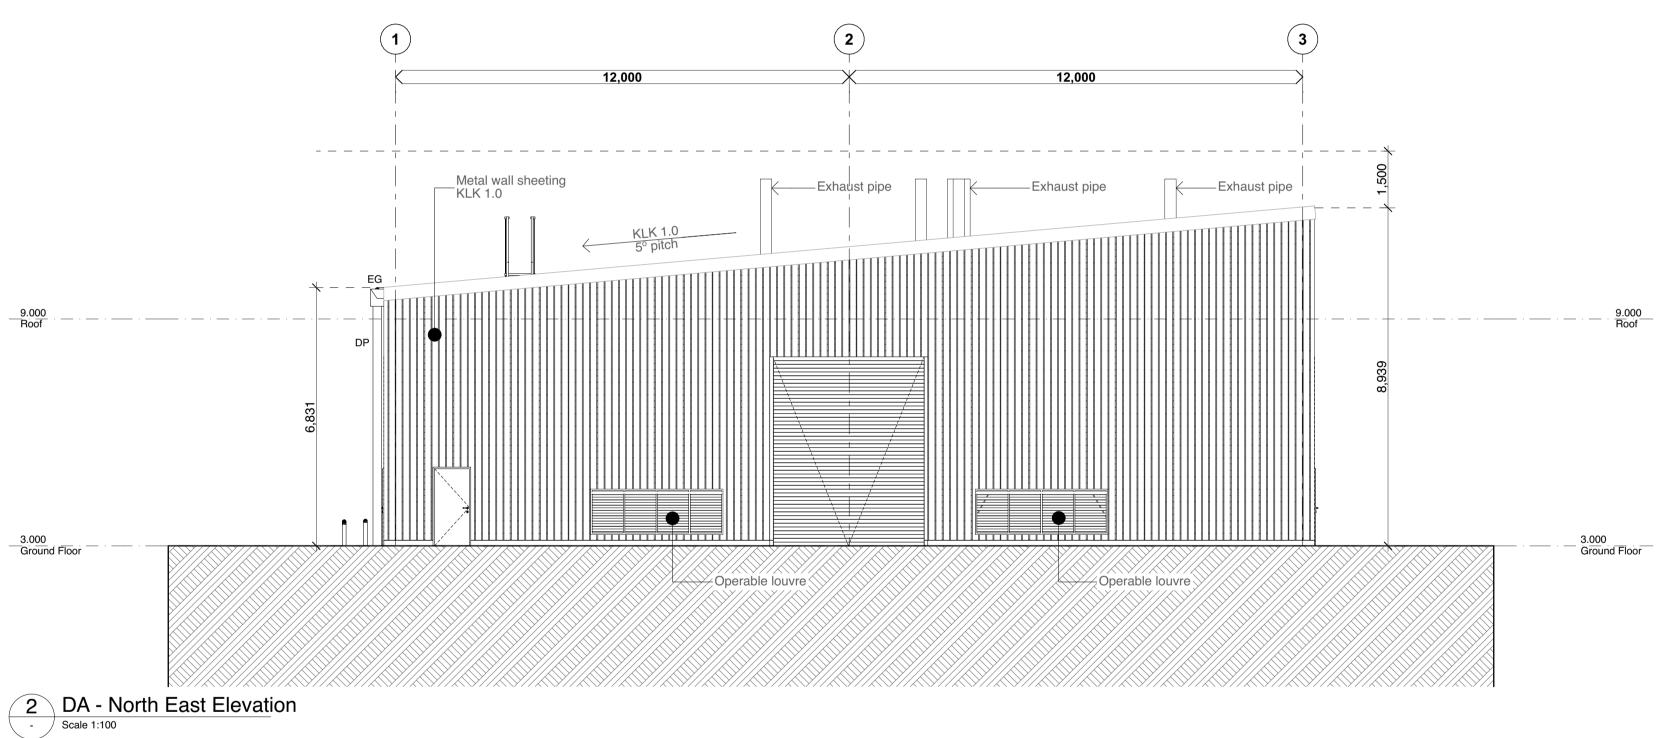

SDA approval: APC2023/007

(07) 3251 6900 info@elevationarchitecture.com.au

01 Preliminary DA Set - Testing Facility
02 Preliminary DA Set - Testing Facility
03 Preliminary DA Set - Testing Facility
04 Amended DA Set

18/01/2024 23/01/2024 5/02/2024 5/06/2024 Project
FFI GTF - Testing Facility
Euroa Circuit, Aldoga Gladstone QLD 4694 Australia

Fortescue Future Industries Pty Ltd

**Architect** DT

Drawn

DT, IN

Stage
Development Application
Status

Preliminary (NOT FOR CONSTRUCTION)

**Project No.** 1340-02

1:100 at A1

Elevations 2

A-DA-09.02

P:\Data 1\1340-02 Fortescue Future Industries Testing Facility\5.2 Development Application\5.2.1 ArchiCAD\Hotlinks & Modules\1340-02 - Test Facility Module 25.pln