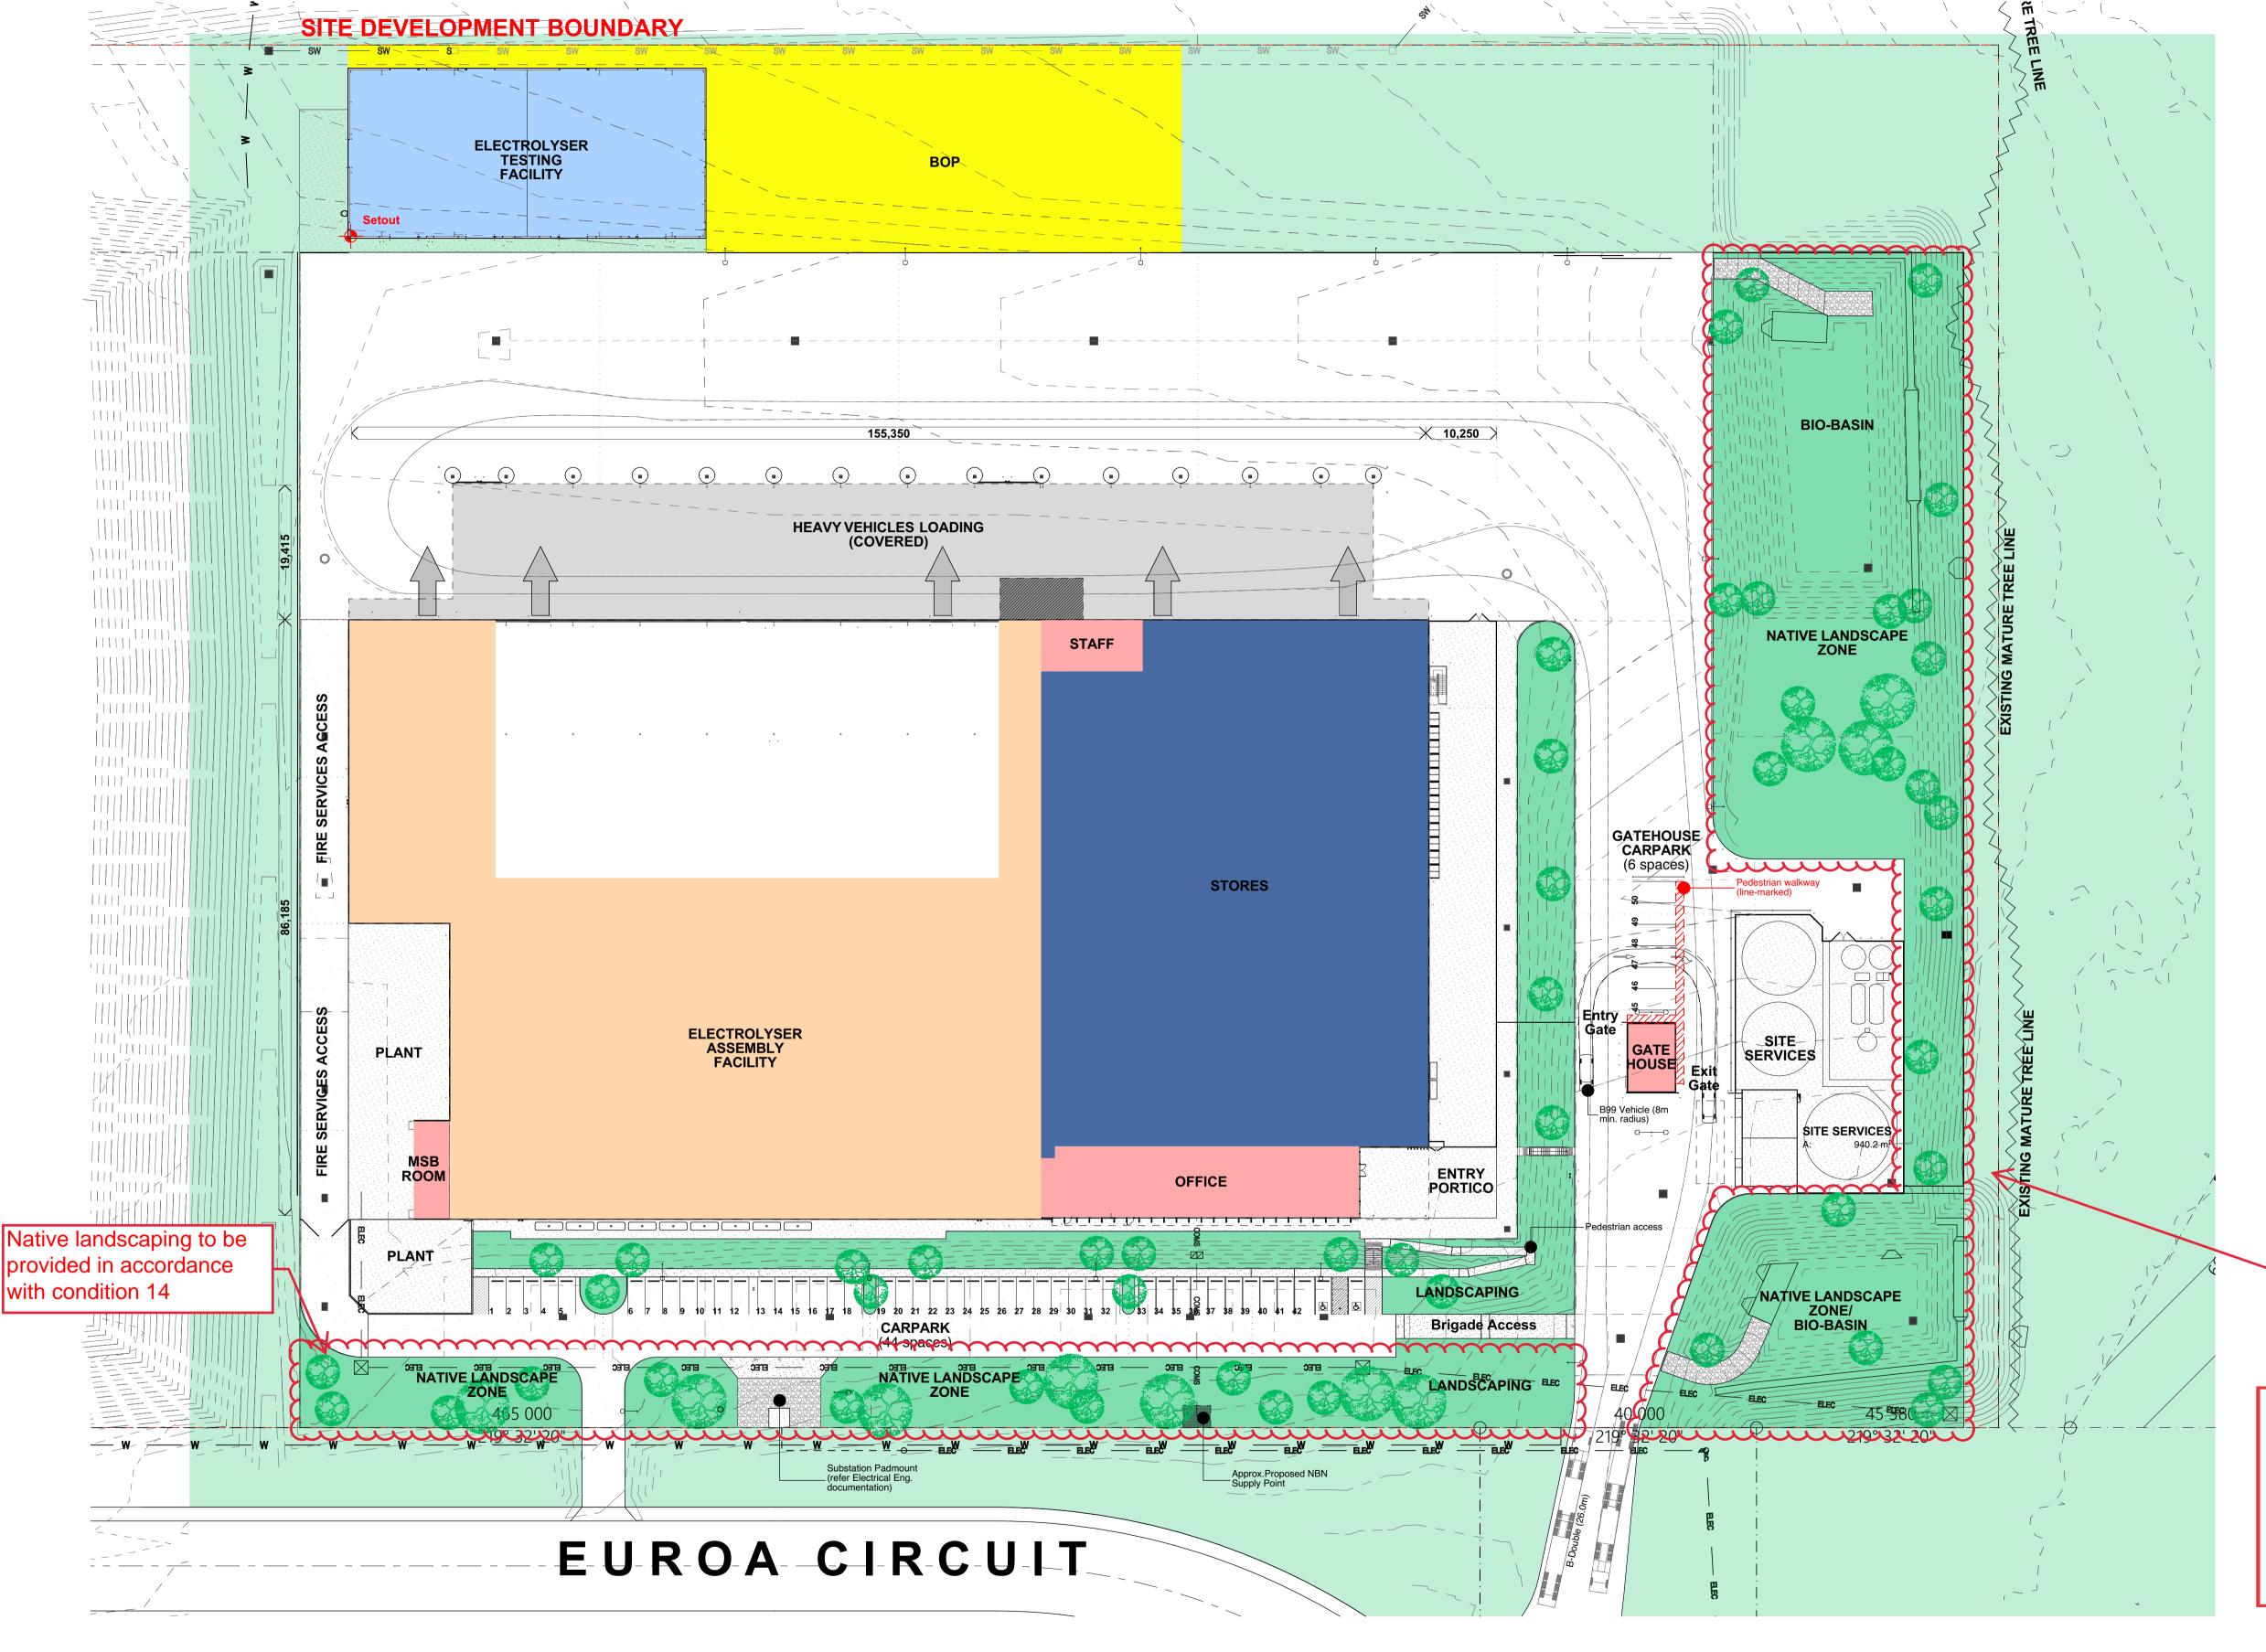

## **VEHICLE CIRCULATION NOTES:**

- Design Heavy Vehicle is a 26.0 m long B-Double Transport.
- 2. All heavy-vehicles are to remain in forward gear for all normal manoeuvres on site.
- 3. Design Light Vehicle is the B99 model from AS 2890.1 Off Street Parking Facilities.
- Gatehouse staff parking is designed to sweep into the carpark in one (1) movement, forward direction. Leaving the carpark is also in one (1) movement forward.
- Carpark widths for gatehouse staff are increased to 3.1 m to facilitate single movement parking.
- All vehicles are to be limited to 10 km/h once inside the security perimeter.
- Gatehouse is manned 24/7, with electric security gates always in the closed position, unless opened upon guard command.
- 8. All vehicles including fully laden B-Double transports shall come to a complete 'dead' stop before passing through the gates in either direction. This is to ensure that vehicle movements are sufficiently slow near the gatehouse, to allow an emergency stop to occur and to allow sufficient time between sighting a vehicle and making way.
- Operational requirements will be detailed in the facility operations manual, and varied as required to suit facility activities.

## OTHER:

1. Plant areas to house mechanical and electrical equipment.

> Native landscaping to be provided in accordance with condition 14

PLANS AND DOCUMENTS referred to in the SDA APPROVAL

SDA approval: APC2023/007

1:500 at A1

Site Works Plan

A-DA-01.02

SDA approval: APC2023/007

Preliminary DA Set - Testing Facility
O2 Preliminary DA Set - Testing Facility
O3 Preliminary DA Set - Testing Facility
O4 Amended DA Set

18/01/2024 23/01/2024 5/02/2024 5/06/2024