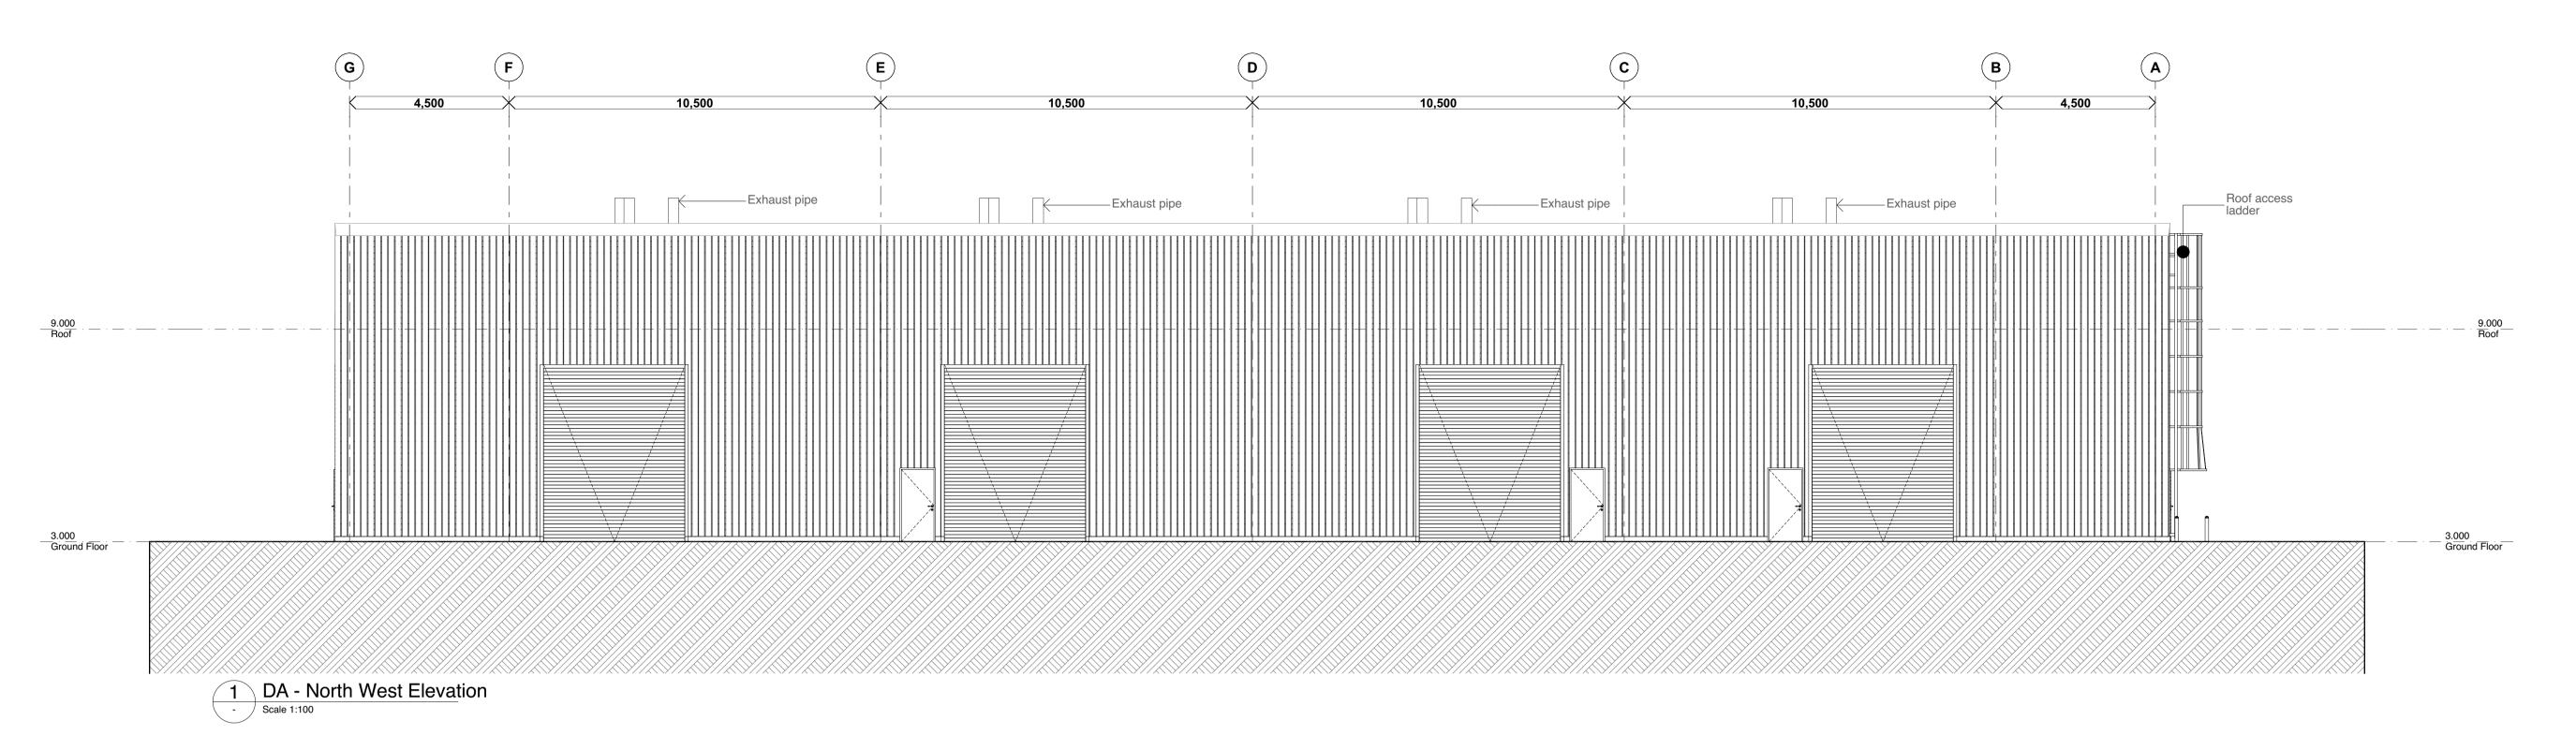

01 Preliminary DA Set - Testing Facility
02 Preliminary DA Set - Testing Facility
03 Preliminary DA Set - Testing Facility
04 Amended DA Set

18/01/2024 23/01/2024 5/02/2024 5/06/2024

Project
FFI GTF - Testing Facility
Euroa Circuit, Aldoga Gladstone QLD 4694 Australia

Fortescue Future Industries Pty Ltd

**Architect** DT

Drawn

DT, IN

Status

Preliminary (NOT FOR CONSTRUCTION)

**Project No.** 1340-02

Scale

1:100 at A1

Elevations 1

A-DA-09.01

P:\Data 1\1340-02 Fortescue Future Industries Testing Facility\5.2 Development Application\5.2.1 ArchiCAD\Hotlinks & Modules\1340-02 - Test Facility Module 25.pln

04

PLANS AND DOCUMENTS referred to in the SDA APPROVAL