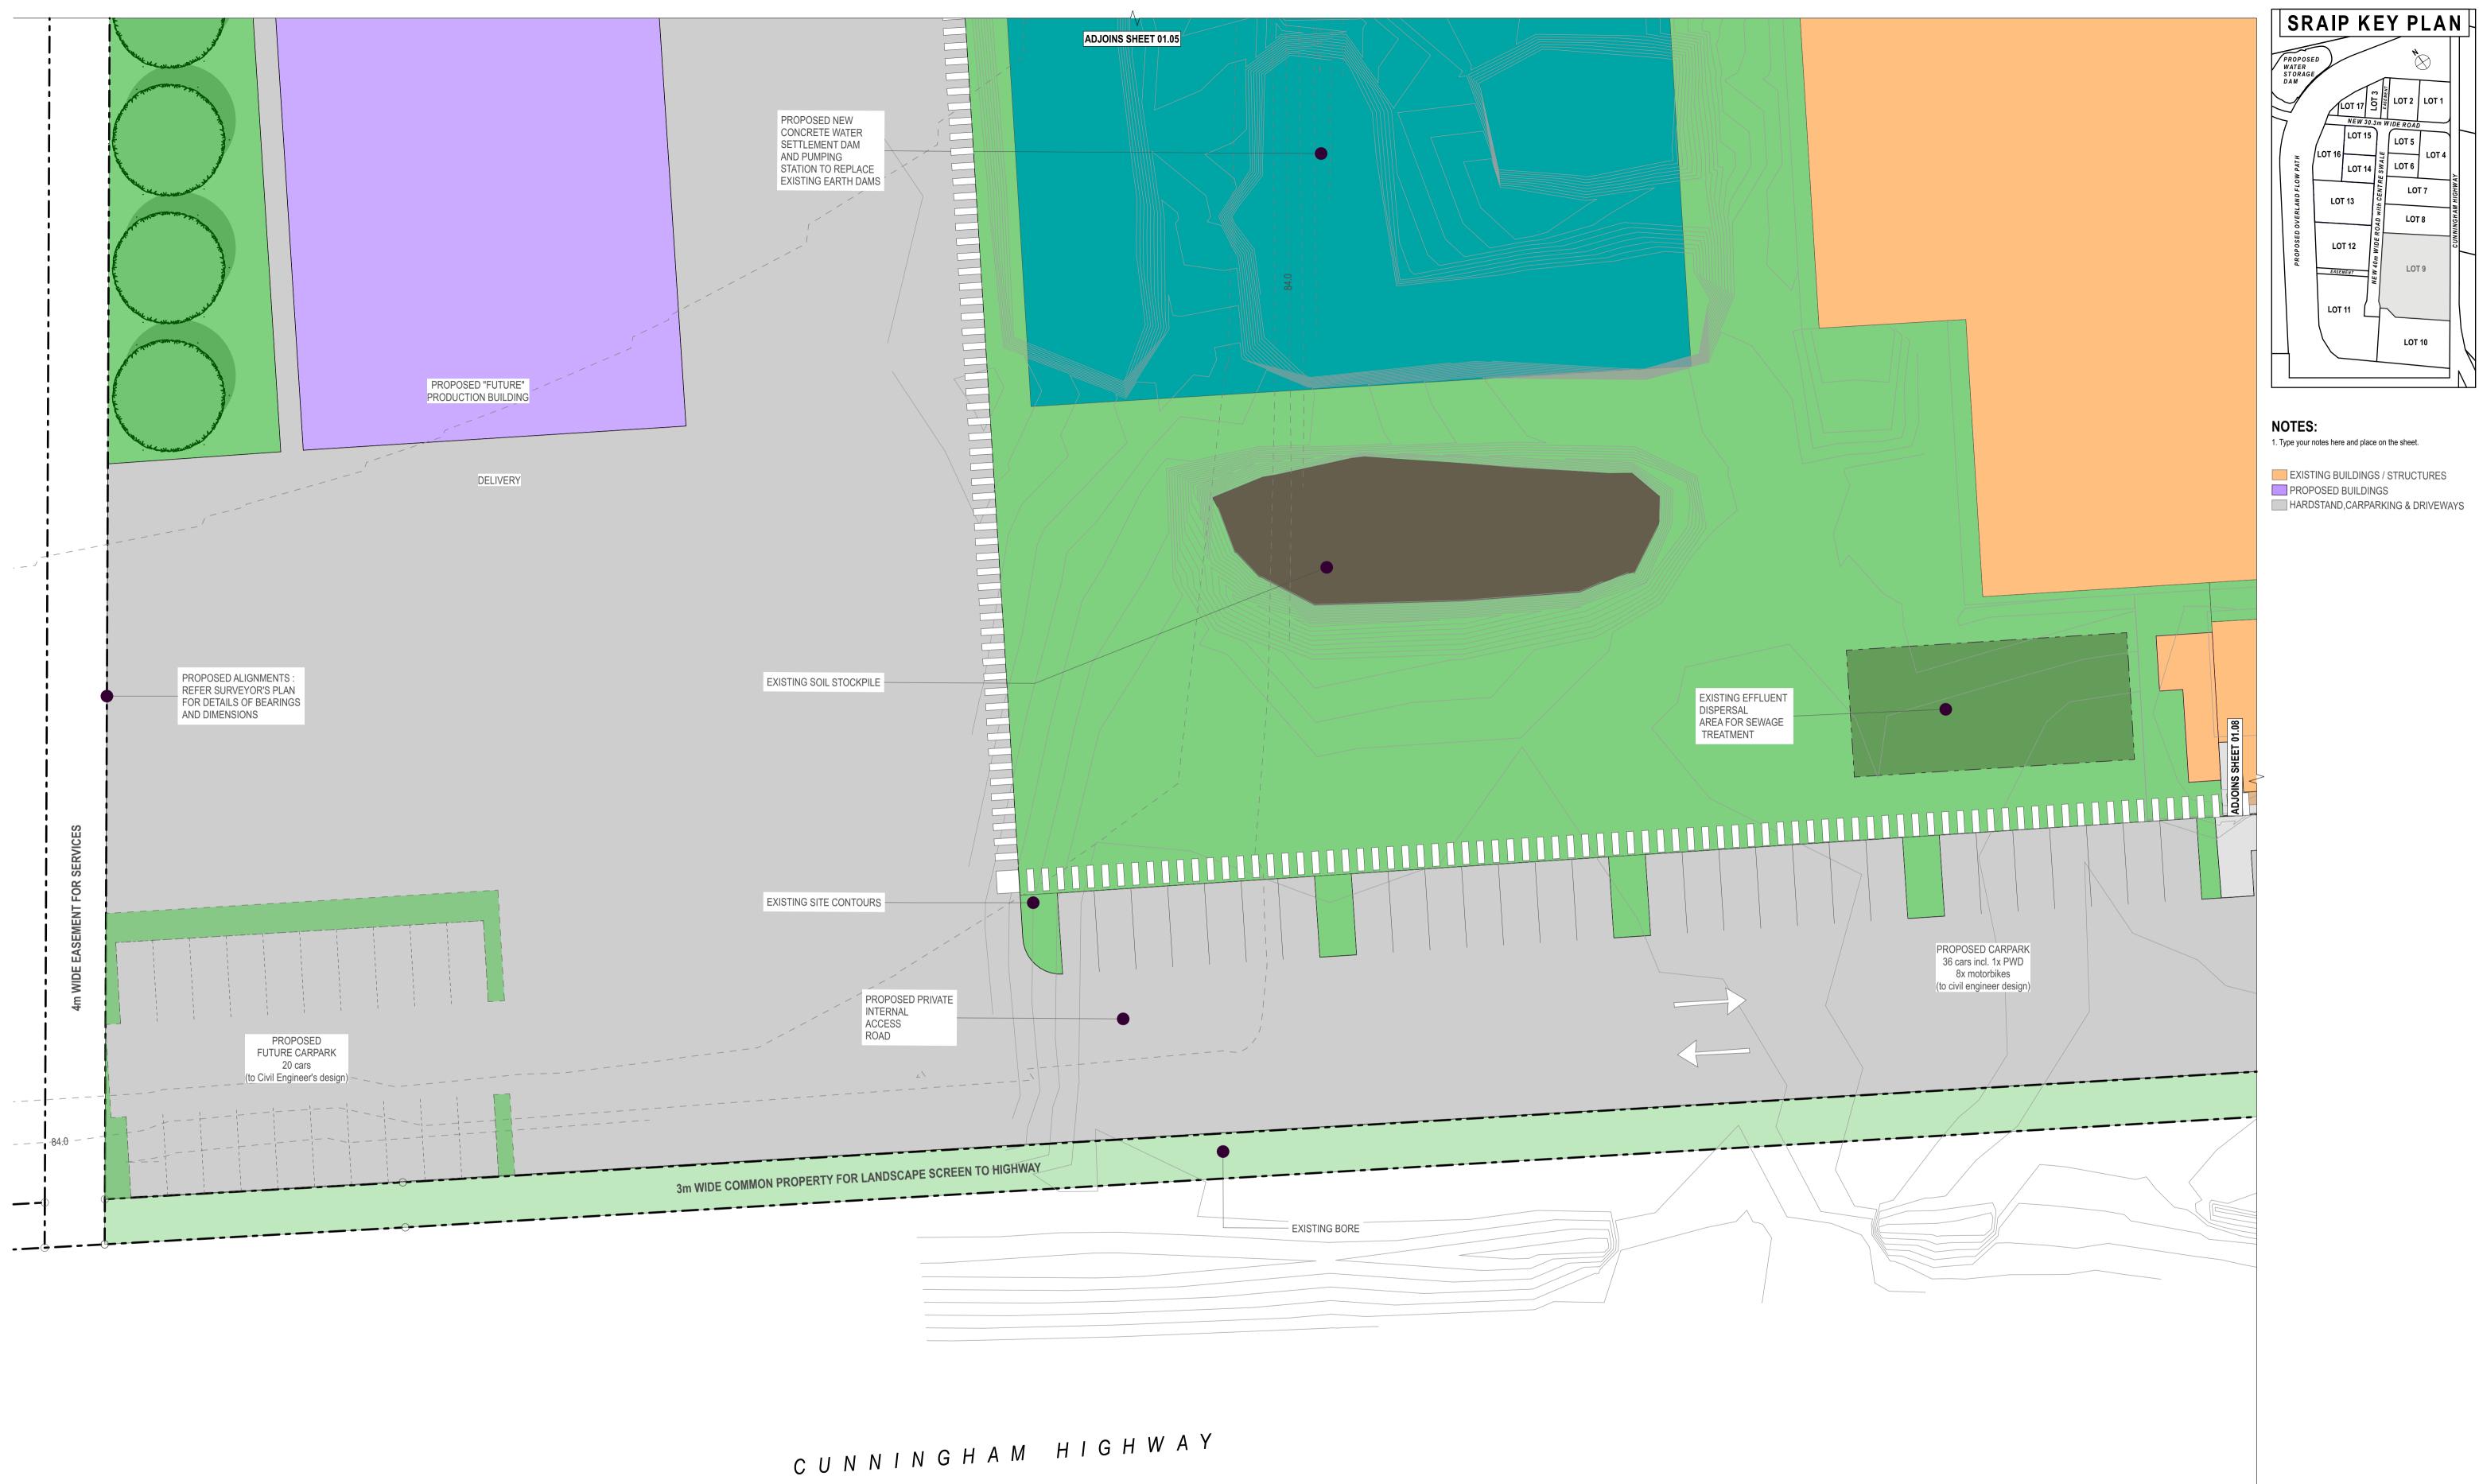

| Project N | lame                                                                                            | ∥ Project Address                                             |
|-----------|-------------------------------------------------------------------------------------------------|---------------------------------------------------------------|
|           | Scenic Rim Agricultural Industrial Precinct Masterplan<br>Proposed New Kalfresh Office Building | Proposed Lot 9<br>6200-6206 Cunningham Hwy<br>Kalbar QLD 4309 |
| Client    |                                                                                                 | Drawing Title                                                 |
|           | Kalfresh Pty Ltd                                                                                | PROPOSED SITE PLAN PART 6                                     |
|           |                                                                                                 |                                                               |