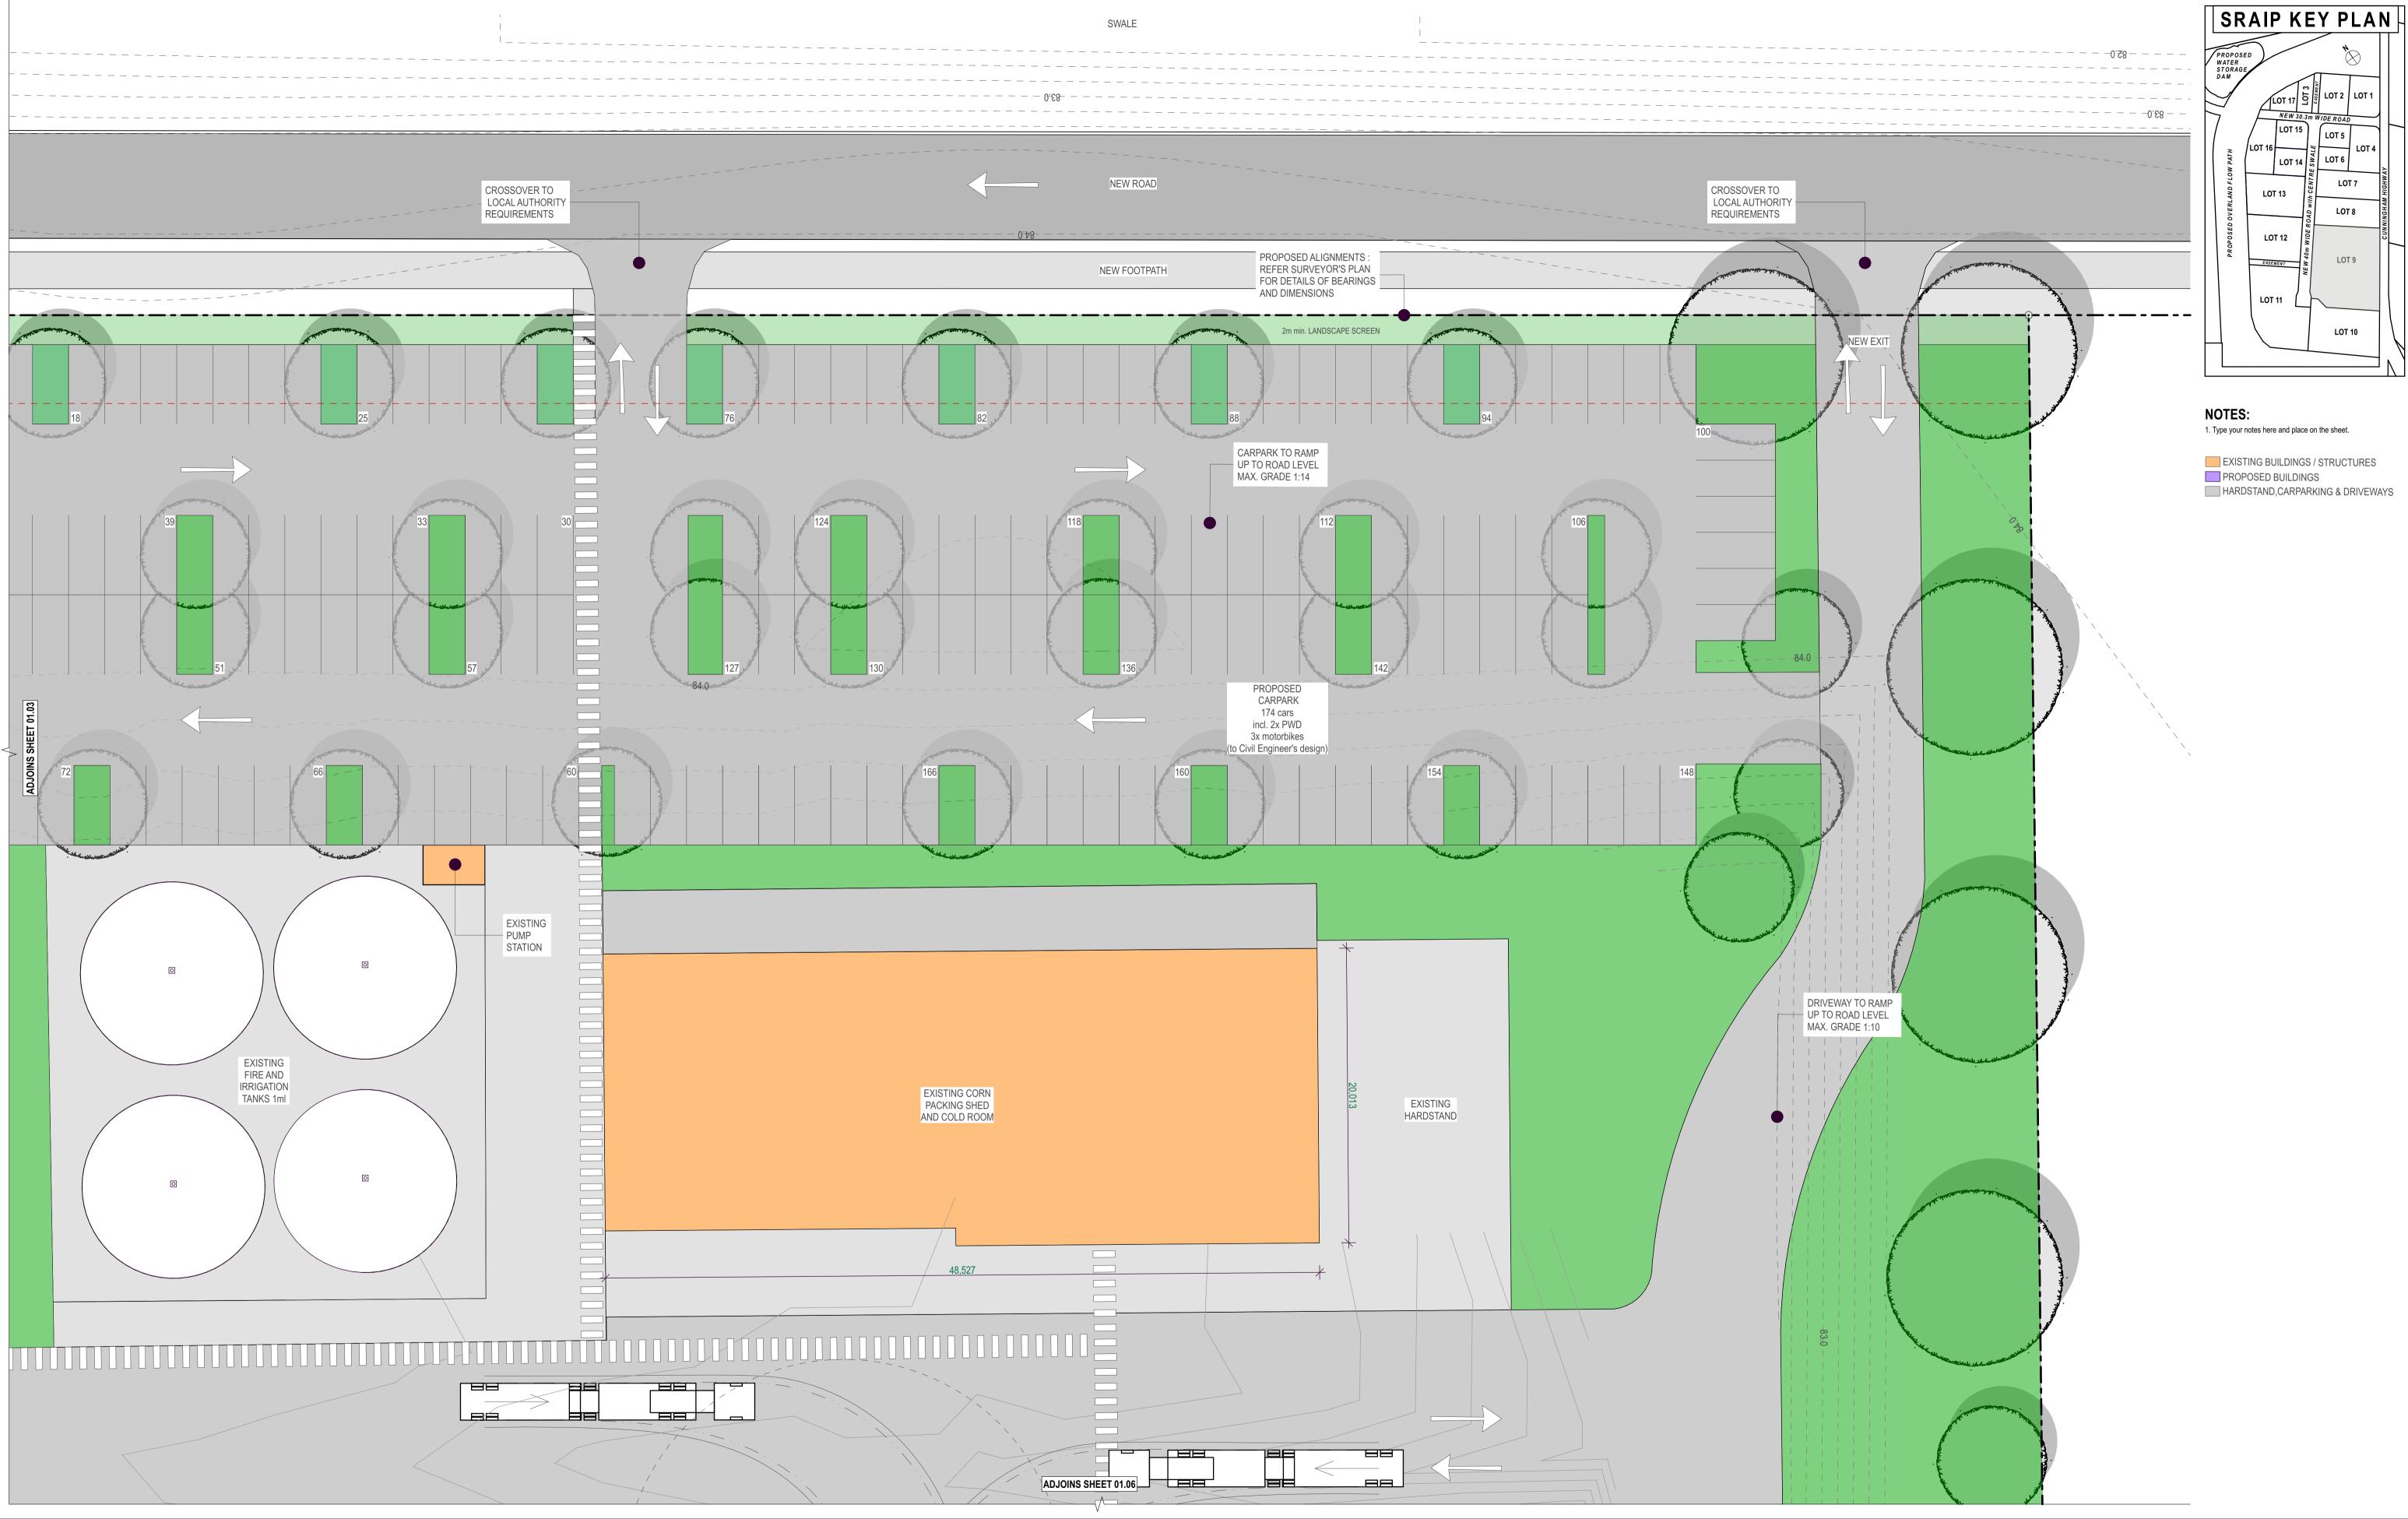

A DEVELOPMENT APPLICATION 23/02/2023 TG REV ID DESCRIPTION ISSUE DATE ISSUED BY Revisions and Amendments

| ∥ Project N | lame                                                                                            | 🛛 Proje       | ect Address                                                   |  |
|-------------|-------------------------------------------------------------------------------------------------|---------------|---------------------------------------------------------------|--|
|             | Scenic Rim Agricultural Industrial Precinct Masterplan<br>Proposed New Kalfresh Office Building | u             | Proposed Lot 9<br>6200-6206 Cunningham Hwy<br>Kalbar QLD 4309 |  |
| □ Client    |                                                                                                 | Drawing Title |                                                               |  |
| u           | Kalfresh Pty Ltd                                                                                | u             | PROPOSED SITE PLAN PART 2                                     |  |

# **DEVELOPMENT APPLICATION**

Coordinated by RB, TG

Project No: 1295-L09 Verified by RB

Drawing No.: DA01.04

- p 🛛 PO BOX 2599 Ascot QLD 4007
- w www.biscoewilson.com.au

ISSUE DATE ISSUED BY REV ID DESCRIPTION Revisions and Amendments