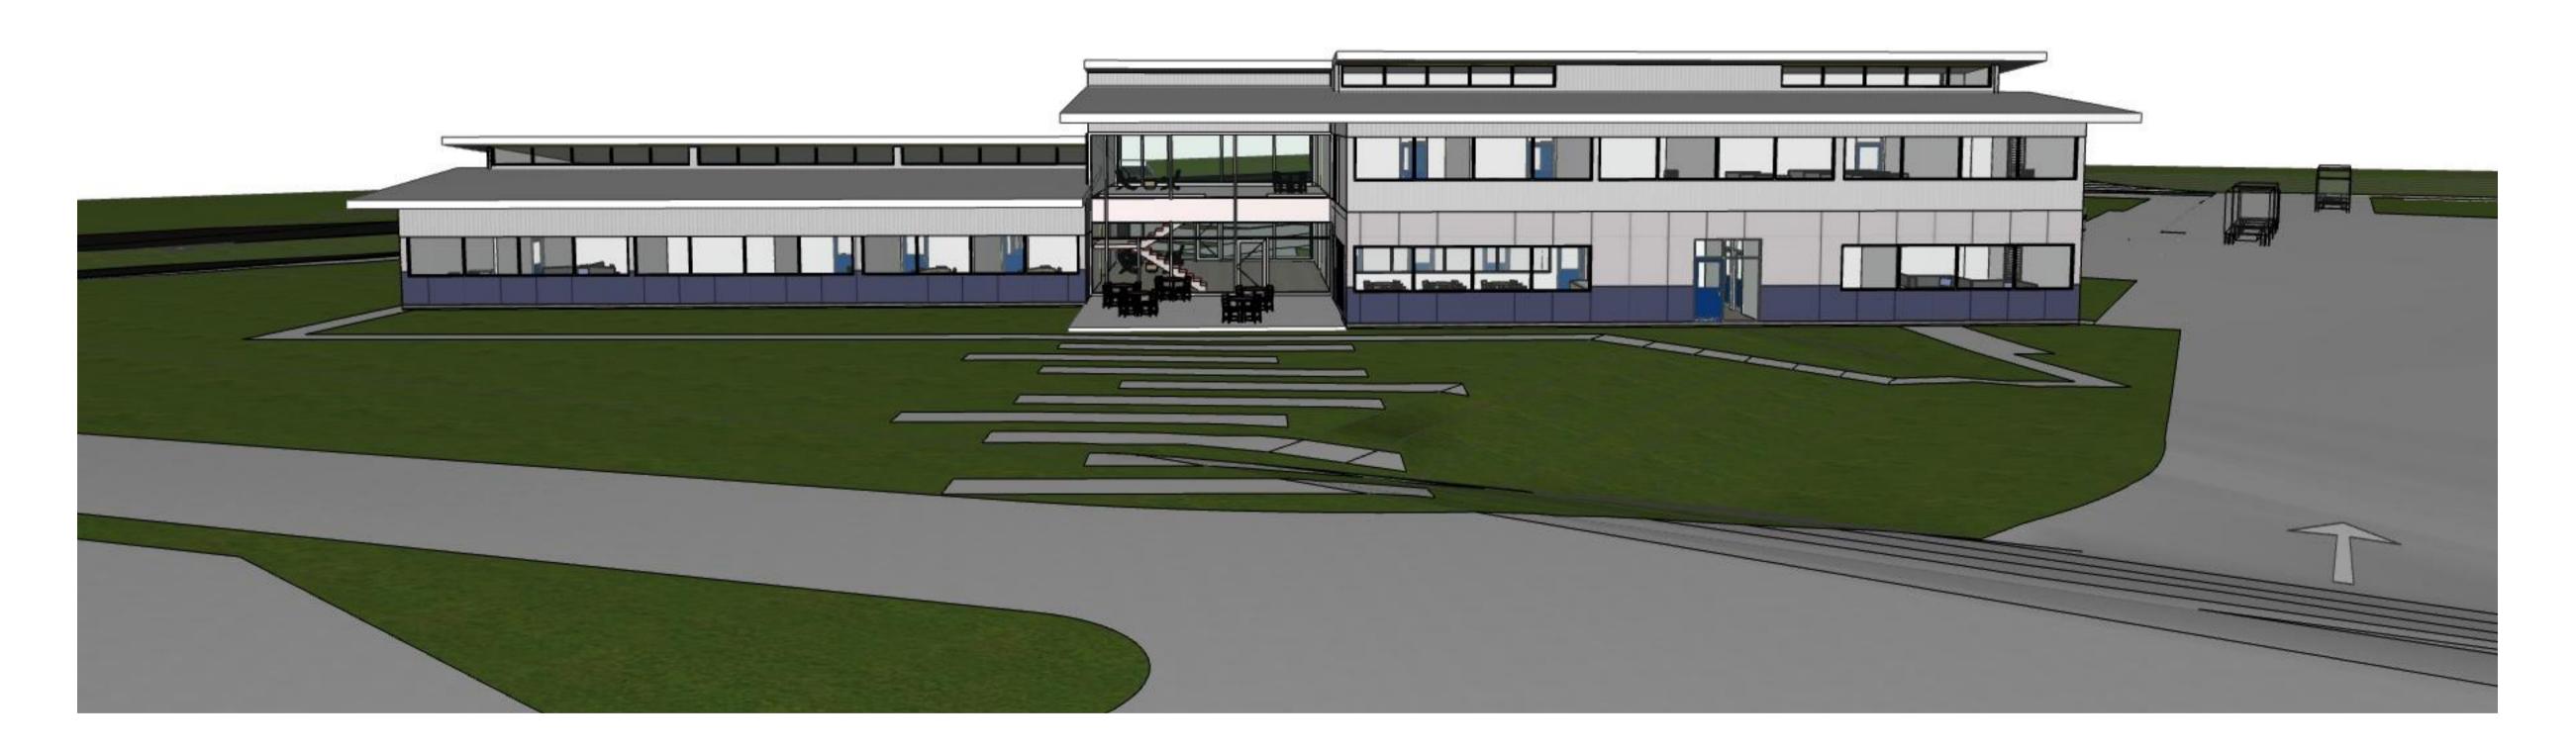

Coordinated by RB, TG

Project No: 1295-L09 Verified by RB

Drawing No.:

DA05.01

Scale @ A1: 1:100

Revision Α

1 South West Perspective

4 North West Perspective

2 North West Perspective

| Project  | Name                                                                                            | Project Address                                               |
|----------|-------------------------------------------------------------------------------------------------|---------------------------------------------------------------|
| u        | Scenic Rim Agricultural Industrial Precinct Masterplan<br>Proposed New Kalfresh Office Building | Proposed Lot 9<br>6200-6206 Cunningham Hwy<br>Kalbar QLD 4309 |
| ∎ Client |                                                                                                 | Drawing Title                                                 |
| u        | Kalfresh Pty Ltd                                                                                | OFFICE PERSPECTIVES                                           |

### **DEVELOPMENT APPLICATION**

Coordinated by RB, TG

Project No: 1295-L09 Verified by RB

Drawing No.:

DA11.01

Scale @ A1:

Revision A