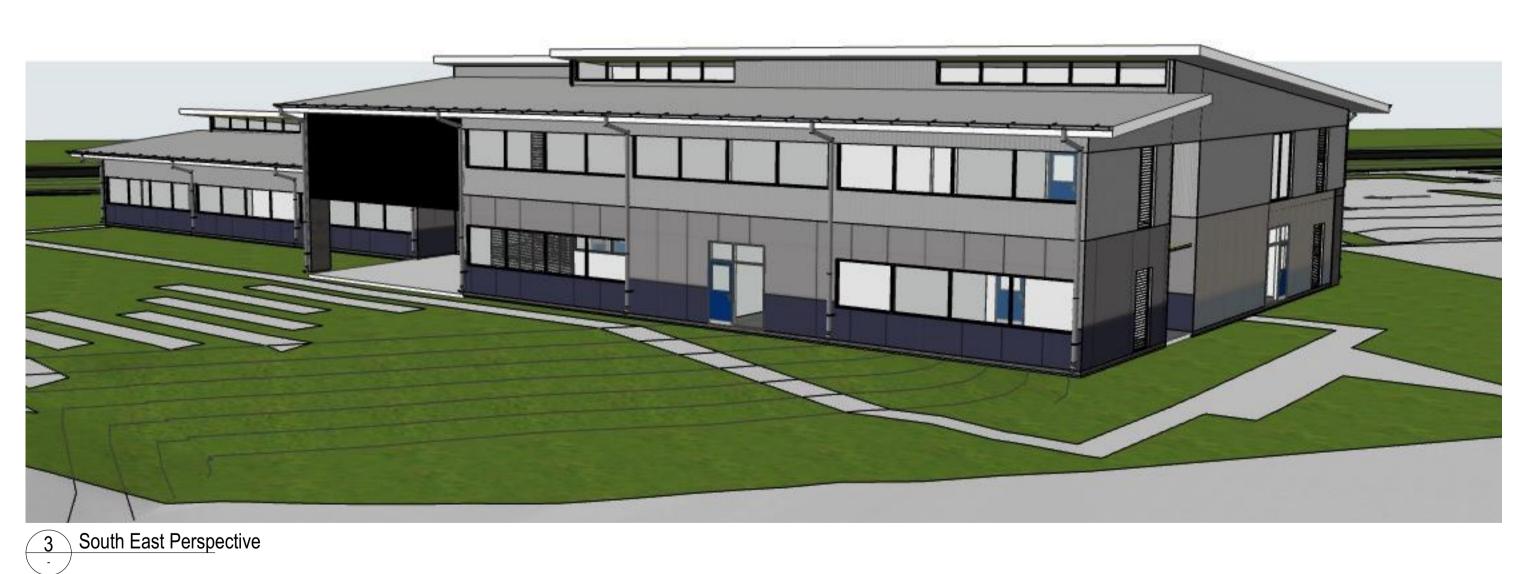

Coordinated by RB, TG

Project No: 1295-L09 Verified by RB

Drawing No.:

DA05.01

Scale @ A1: 1:100

Revision Α

1 South West Perspective

4 North West Perspective

2 North West Perspective

| Project  | Name                                                                                            | Project Address                                               |
|----------|-------------------------------------------------------------------------------------------------|---------------------------------------------------------------|
| u        | Scenic Rim Agricultural Industrial Precinct Masterplan<br>Proposed New Kalfresh Office Building | Proposed Lot 9<br>6200-6206 Cunningham Hwy<br>Kalbar QLD 4309 |
| ∎ Client |                                                                                                 | Drawing Title                                                 |
| u        | Kalfresh Pty Ltd                                                                                | OFFICE PERSPECTIVES                                           |

### **DEVELOPMENT APPLICATION**

Coordinated by RB, TG

Project No: 1295-L09 Verified by RB

Drawing No.:

DA11.01

Scale @ A1:

Revision A