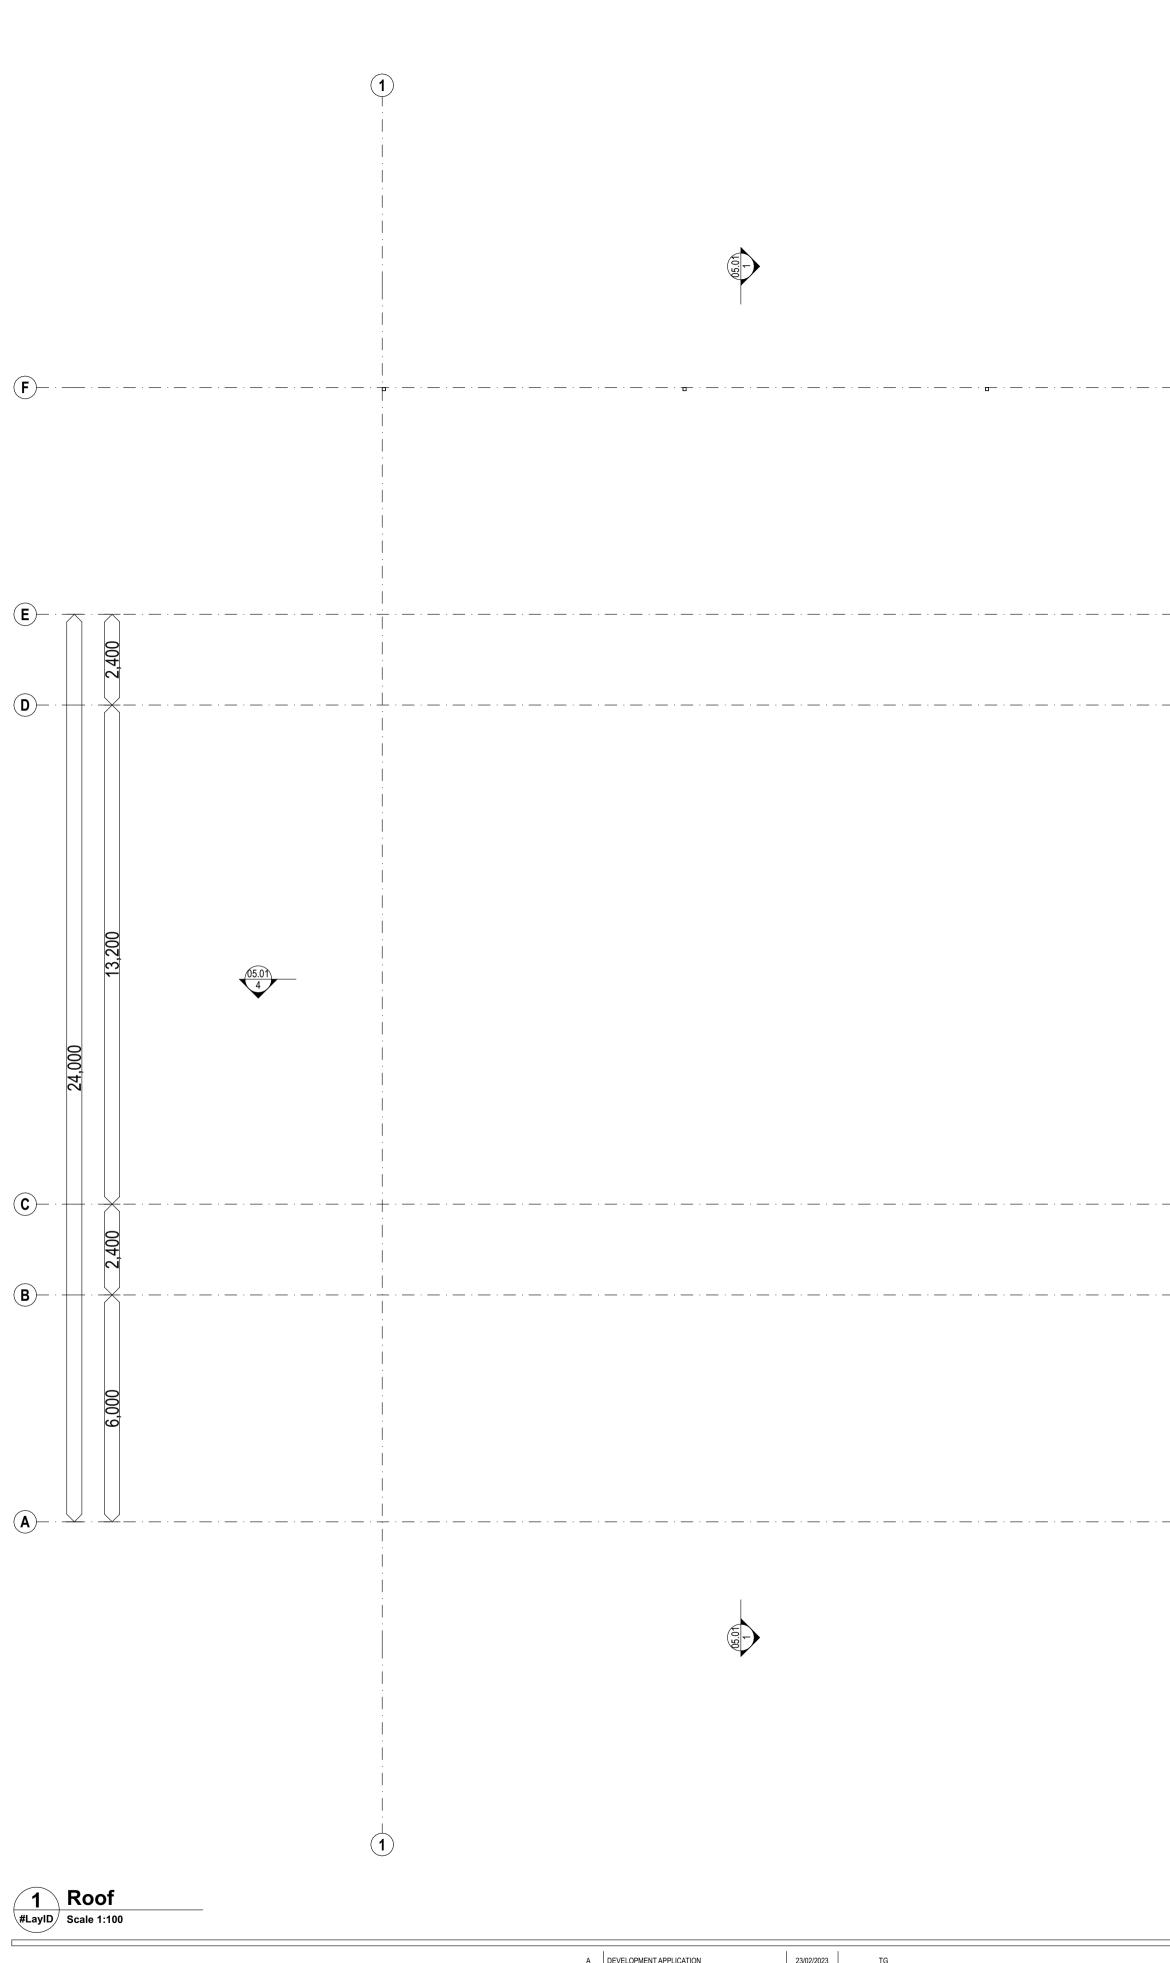

### **DEVELOPMENT APPLICATION**

Coordinated by RB, TG

Project No: 1295-L09 Verified by RB

Drawing No.: DA02.03 Scale @ A1: 1:100

Revision **A** 

1 East Elevation #LayID Scale 1:100

3 South Elevation #LayID Scale 1:100