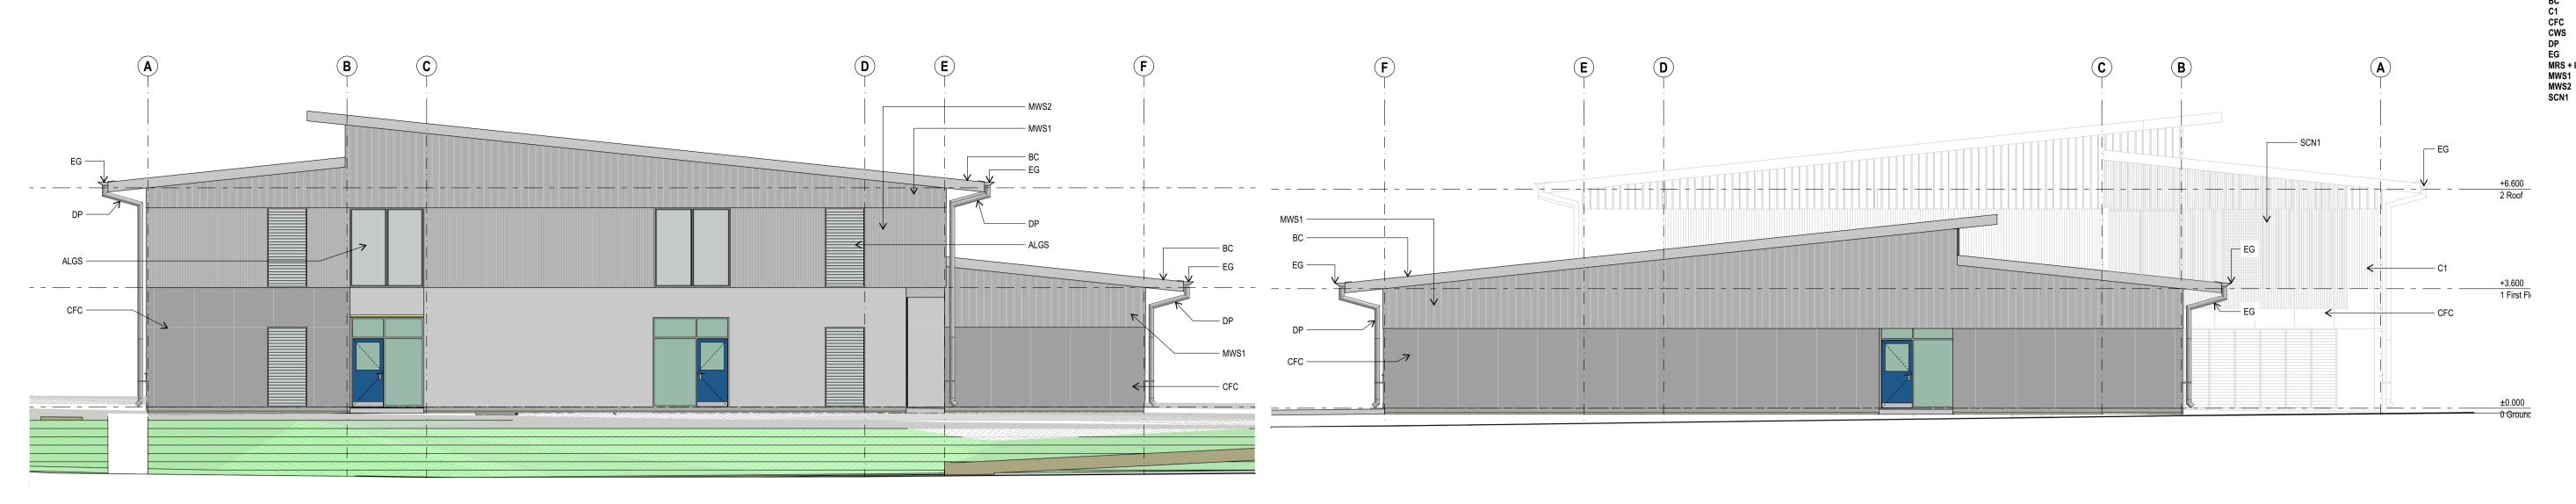

### **DEVELOPMENT APPLICATION**

Coordinated by RB, TG

Project No: 1295-L09 Verified by RB

Drawing No.: DA02.03 Scale @ A1: 1:100

Revision **A** 

1 East Elevation #LayID Scale 1:100

3 South Elevation #LayID Scale 1:100

### LEGEND:

| GS       | Aluminium Glazing System-Tinted Glass      |
|----------|--------------------------------------------|
| ;        | Barge Capping-Colorbond                    |
|          | Concrete Coloured                          |
| C        | Compressed FC Sheet-Exp Joint-Painted      |
| VS       | Cutrain Wall System-Tinyted Glass          |
| )        | Downpipe                                   |
| 3        | Eaves Gutter-Colorbond                     |
| rs + Ins | Metal Roof Sheeting + Insulation-Colorbond |
| NS1      | Metal Wall Sheeting (Colour A) Colorbond   |
| NS2      | Metal Wall Sheeting (Colour B) Colorbond   |
| CN1      | Sun/Privacy Screen-Type 1-P'Coated Alum    |
|          |                                            |