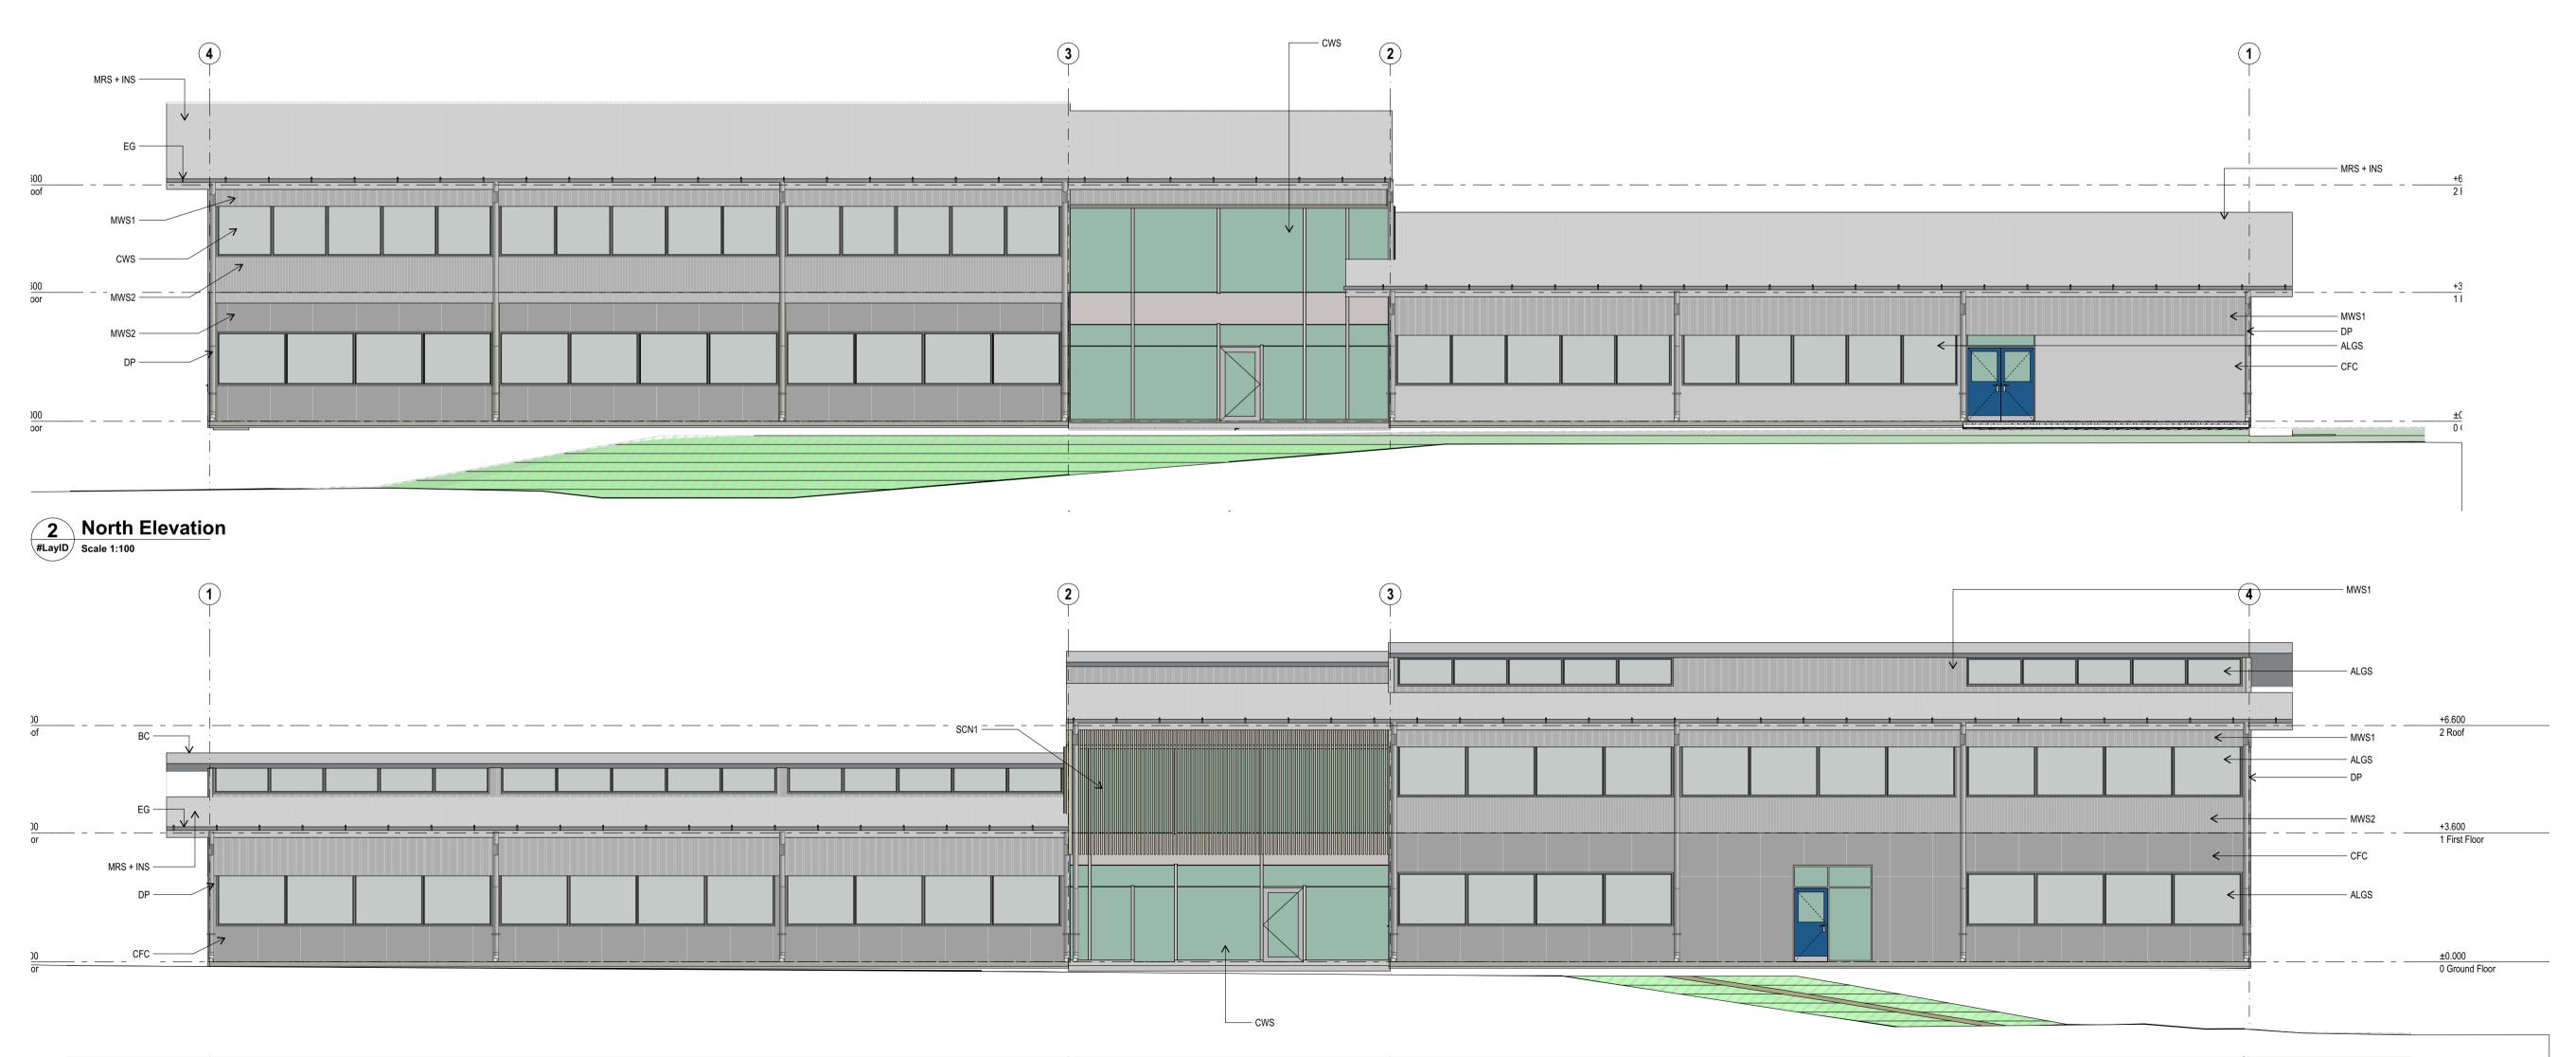

4 West Elevation #LayID Scale 1:100

| Project N | lame                                                                                            | <b>∥</b> Project Address                                      |
|-----------|-------------------------------------------------------------------------------------------------|---------------------------------------------------------------|
|           | Scenic Rim Agricultural Industrial Precinct Masterplan<br>Proposed New Kalfresh Office Building | Proposed Lot 9<br>6200-6206 Cunningham Hwy<br>Kalbar QLD 4309 |
| ■ Client  |                                                                                                 | Drawing Title                                                 |
| u         | Kalfresh Pty Ltd                                                                                | OFFICE - ELEVATIONS                                           |

### LEGEND:

| GS       | Aluminium Glazing System-Tinted Glass      |
|----------|--------------------------------------------|
| ;        | Barge Capping-Colorbond                    |
|          | Concrete Coloured                          |
| C        | Compressed FC Sheet-Exp Joint-Painted      |
| VS       | Cutrain Wall System-Tinyted Glass          |
| )        | Downpipe                                   |
| 3        | Eaves Gutter-Colorbond                     |
| rs + Ins | Metal Roof Sheeting + Insulation-Colorbond |
| NS1      | Metal Wall Sheeting (Colour A) Colorbond   |
| NS2      | Metal Wall Sheeting (Colour B) Colorbond   |
| CN1      | Sun/Privacy Screen-Type 1-P'Coated Alum    |
|          |                                            |