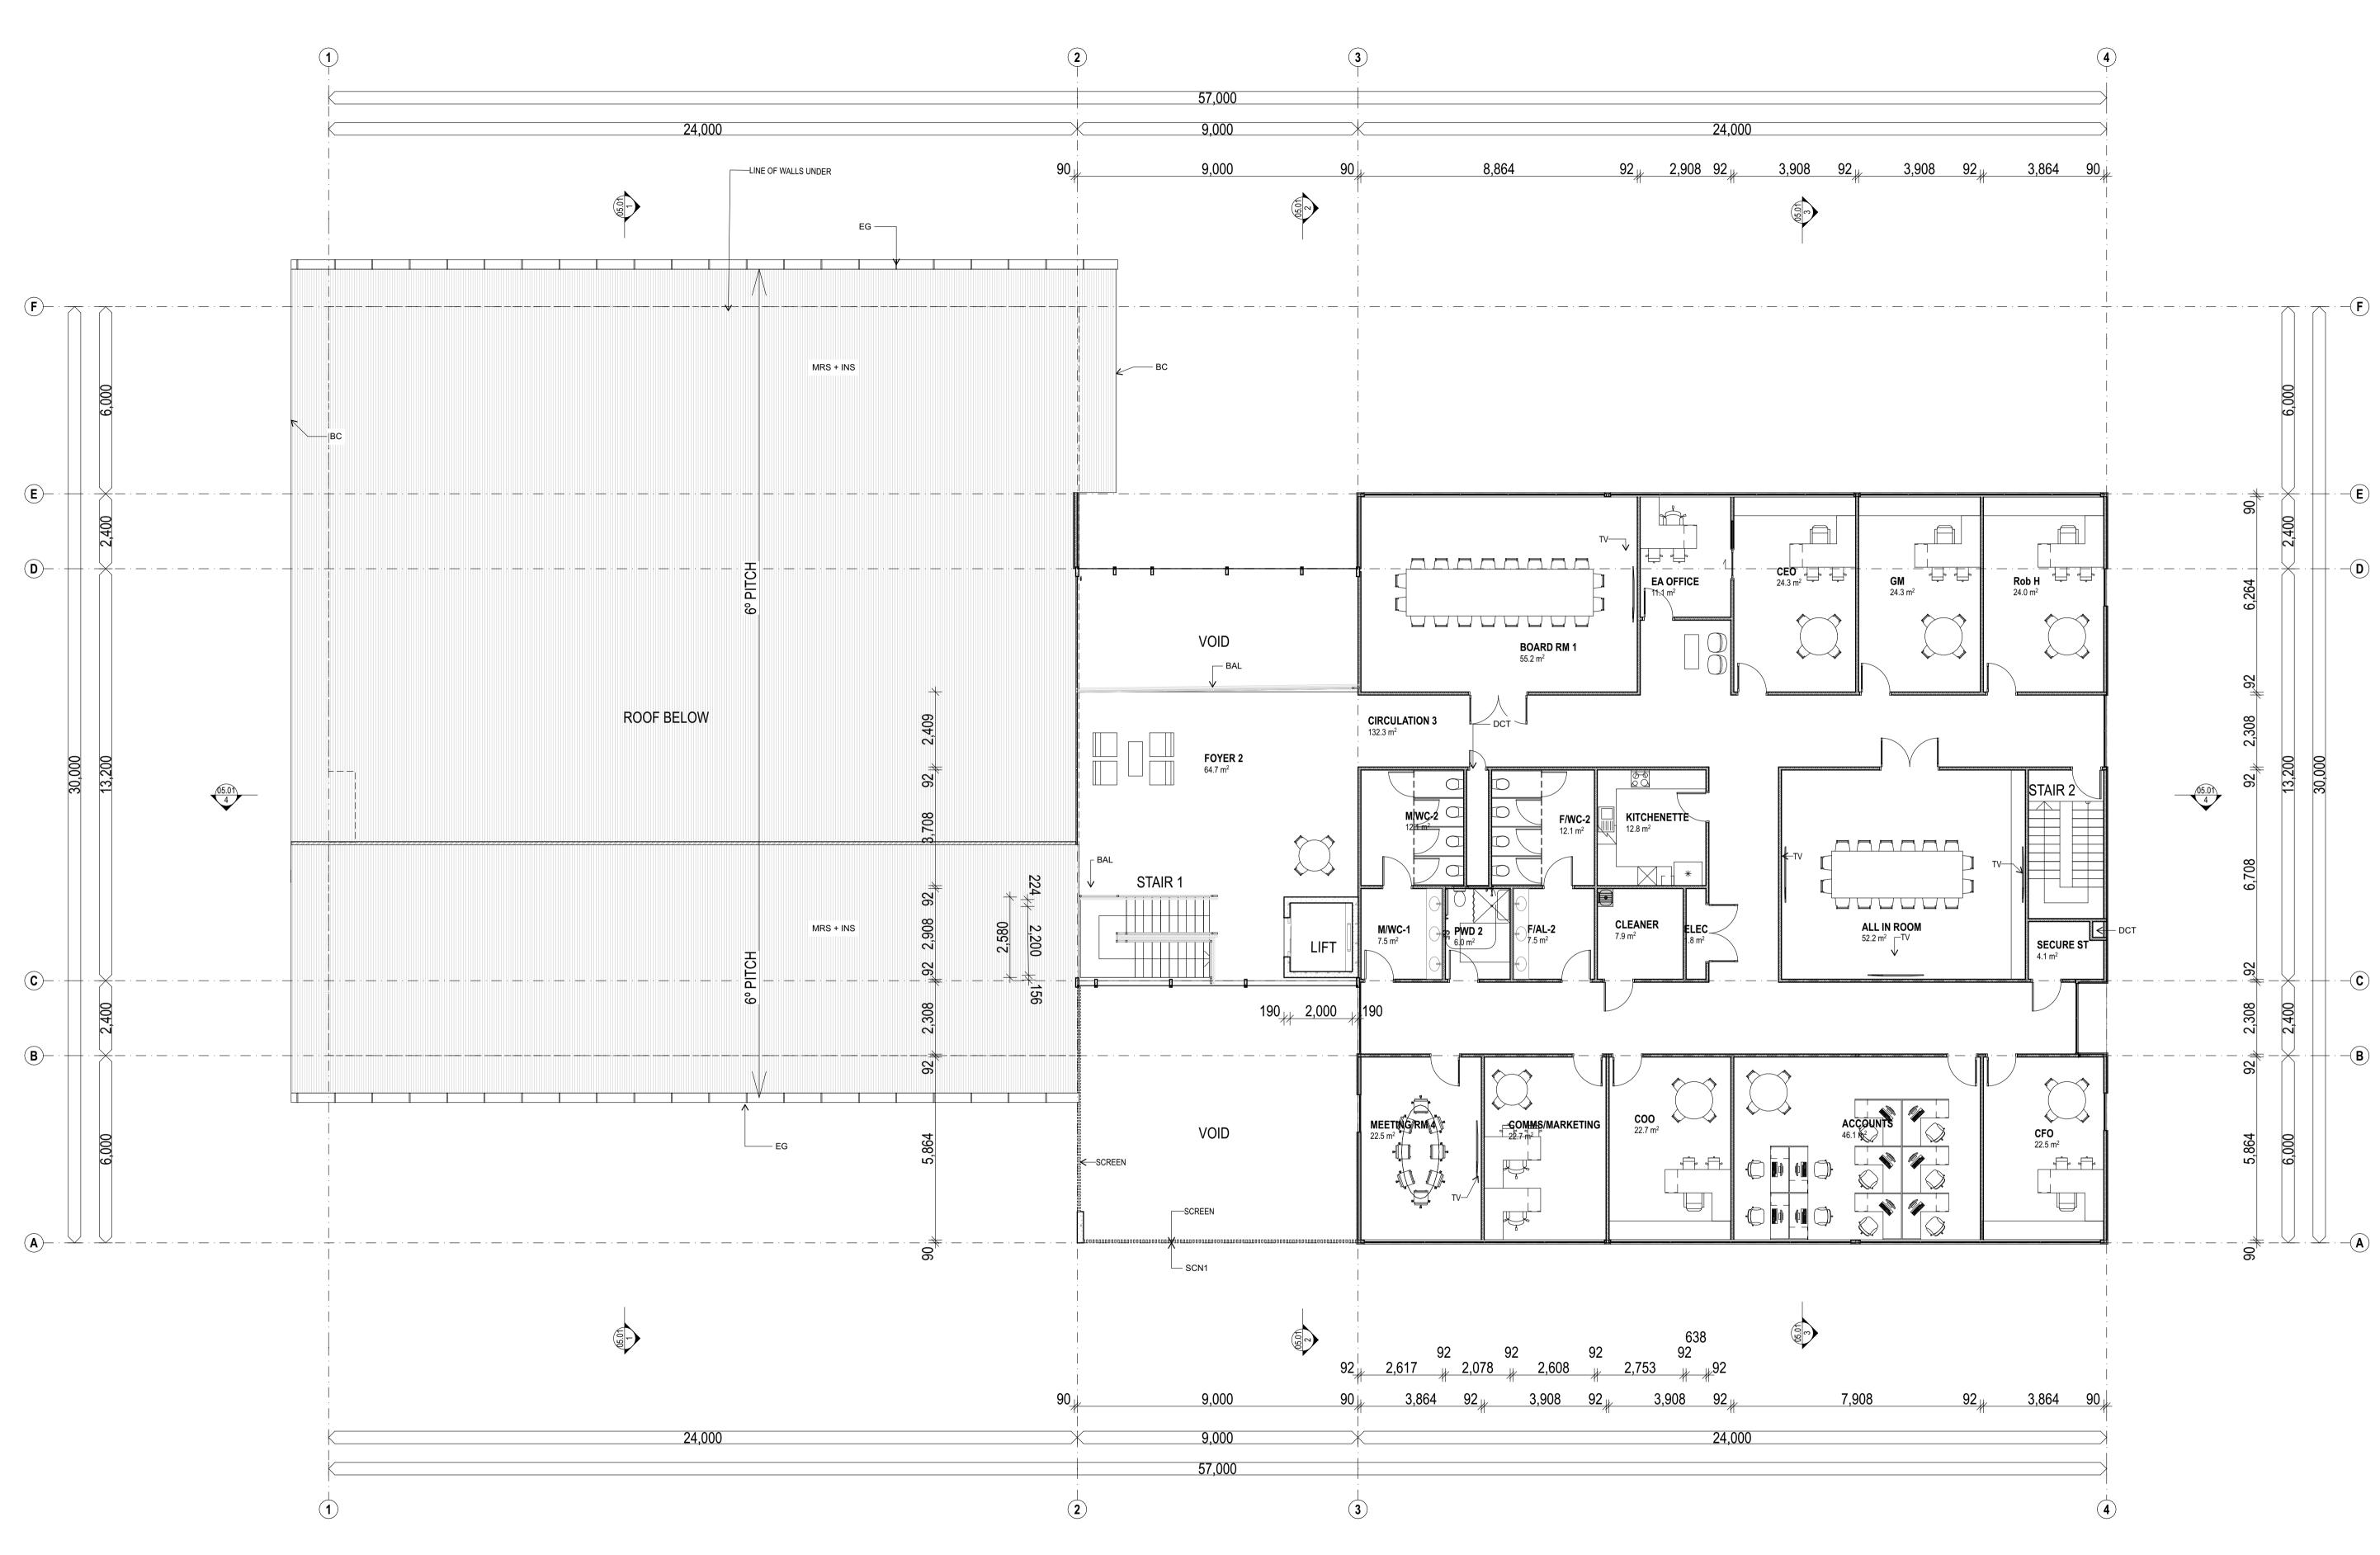

### **NOTES:** 1. Type your notes here and

1. Type your notes here and place on the sheet. LEGEND:

| INTERNAL AREAS - | FIRST FLOOR           |
|------------------|-----------------------|
| ROOM             | AREA (m2)             |
| ACCOUNTS         | 46.11                 |
| ALL IN ROOM      | 52.23                 |
| BOARD RM 1       | 55.22                 |
| CEO              | 24.29                 |
| CFO              | 22.46                 |
| CIRCULATION 3    | 132.32                |
| CLEANER          | 7.90                  |
| COMMS/MARKETING  | 22.73                 |
| C00              | 22.73                 |
| EAOFFICE         | 11.11                 |
| ELEC             | 1.79                  |
| F/AL-2           | 7.49                  |
| F/WC-2           | 12.10                 |
| FOYER 2          | 64.74                 |
| GM               | 24.29                 |
| KITCHENETTE      | 12.79                 |
| M/WC-1           | 7.51                  |
| M/WC-2           | 12.10                 |
| MEETING RM 4     | 22.46                 |
| PWD 2            | 5.95                  |
| Rob H            | 24.00                 |
| SECURE ST        | 4.12                  |
|                  | 596.44 m <sup>2</sup> |

### **DEVELOPMENT APPLICATION**

Coordinated by RB, TG

Project No: **1295-L09**  Verified by RB

Drawing No.: DA02.02 Scale @ A1: 1:100

Revision **A** 

- 📋 bisondesign pty ltd | ABN 85 097 033 719
- t 🛛 07 3262 6770
- **s** 3 / 10 Hudson Road. Albion QLD 4010