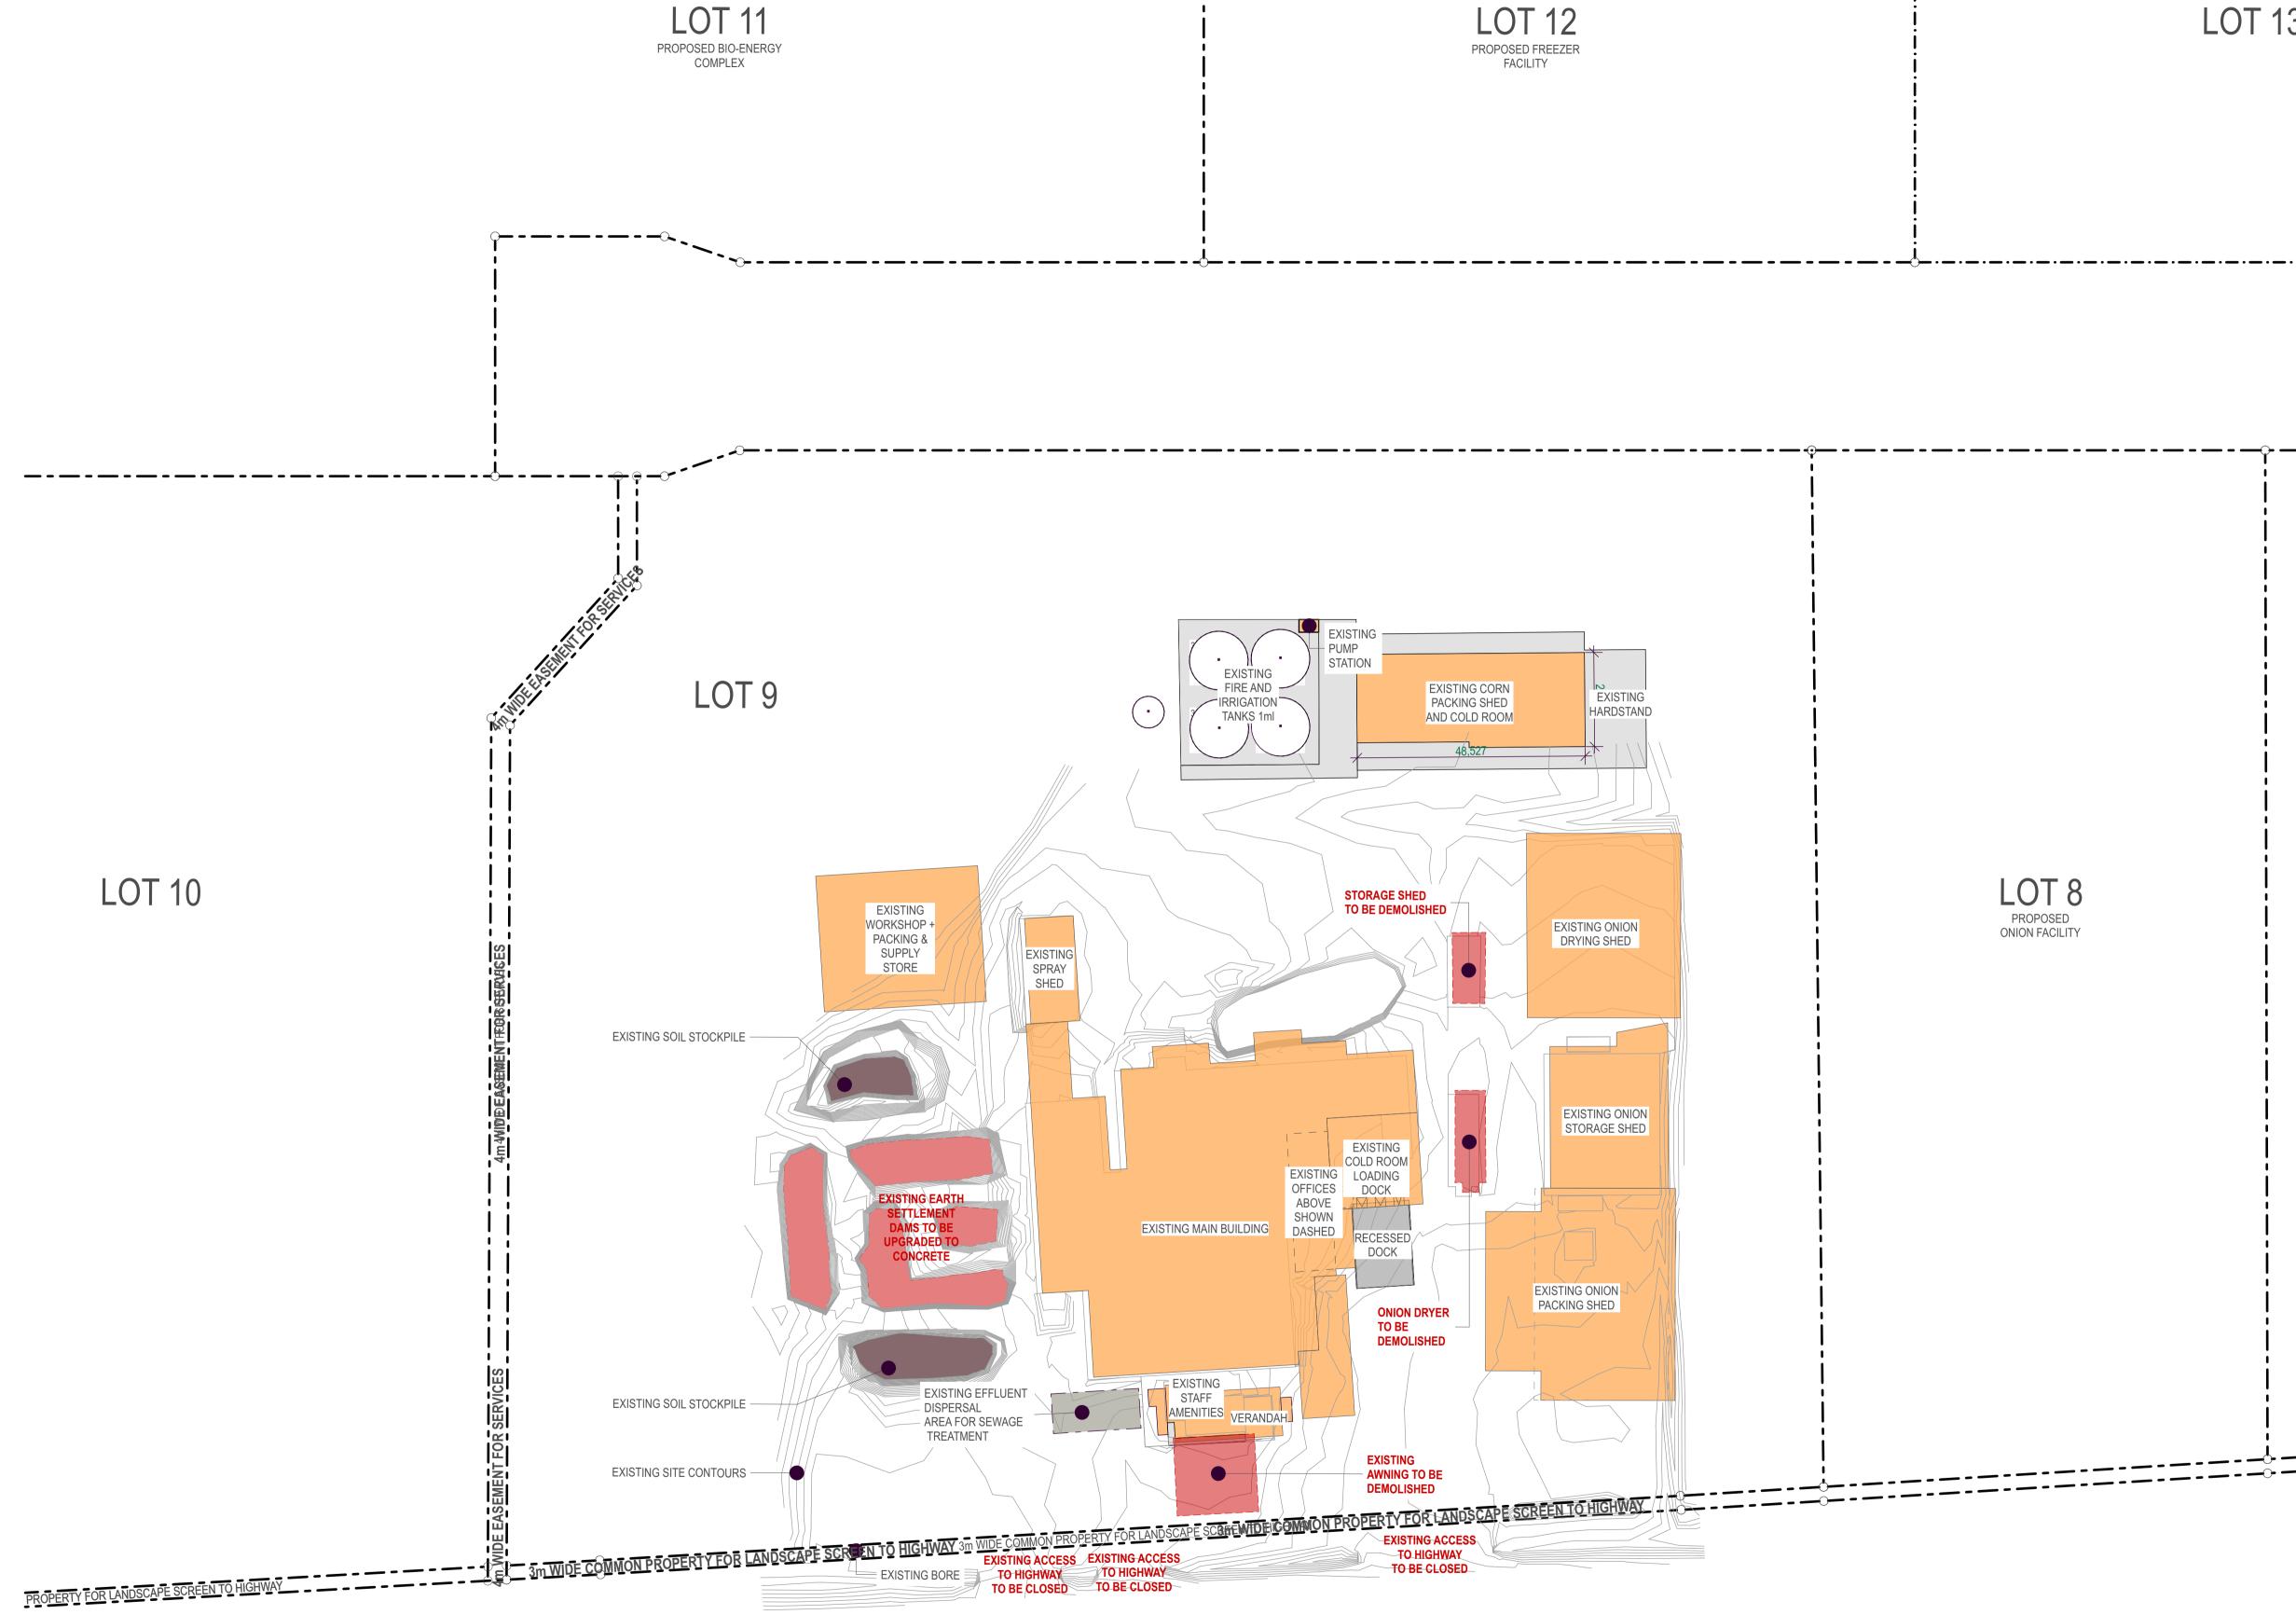

| Project N | lame                                                                                            | Project Address                                               |
|-----------|-------------------------------------------------------------------------------------------------|---------------------------------------------------------------|
|           | Scenic Rim Agricultural Industrial Precinct Masterplan<br>Proposed New Kalfresh Office Building | Proposed Lot 9<br>6200-6206 Cunningham Hwy<br>Kalbar QLD 4309 |
| □ Client  |                                                                                                 | Drawing Title                                                 |
| U         | Kalfresh Pty Ltd                                                                                | DEMOLITION SITE PLAN                                          |
|           |                                                                                                 |                                                               |

### NOTES:

\_ . \_

1. Type your notes here and place on the sheet.

EXISTING BUILDINGS RETAINED TO BE DEMOLISHED