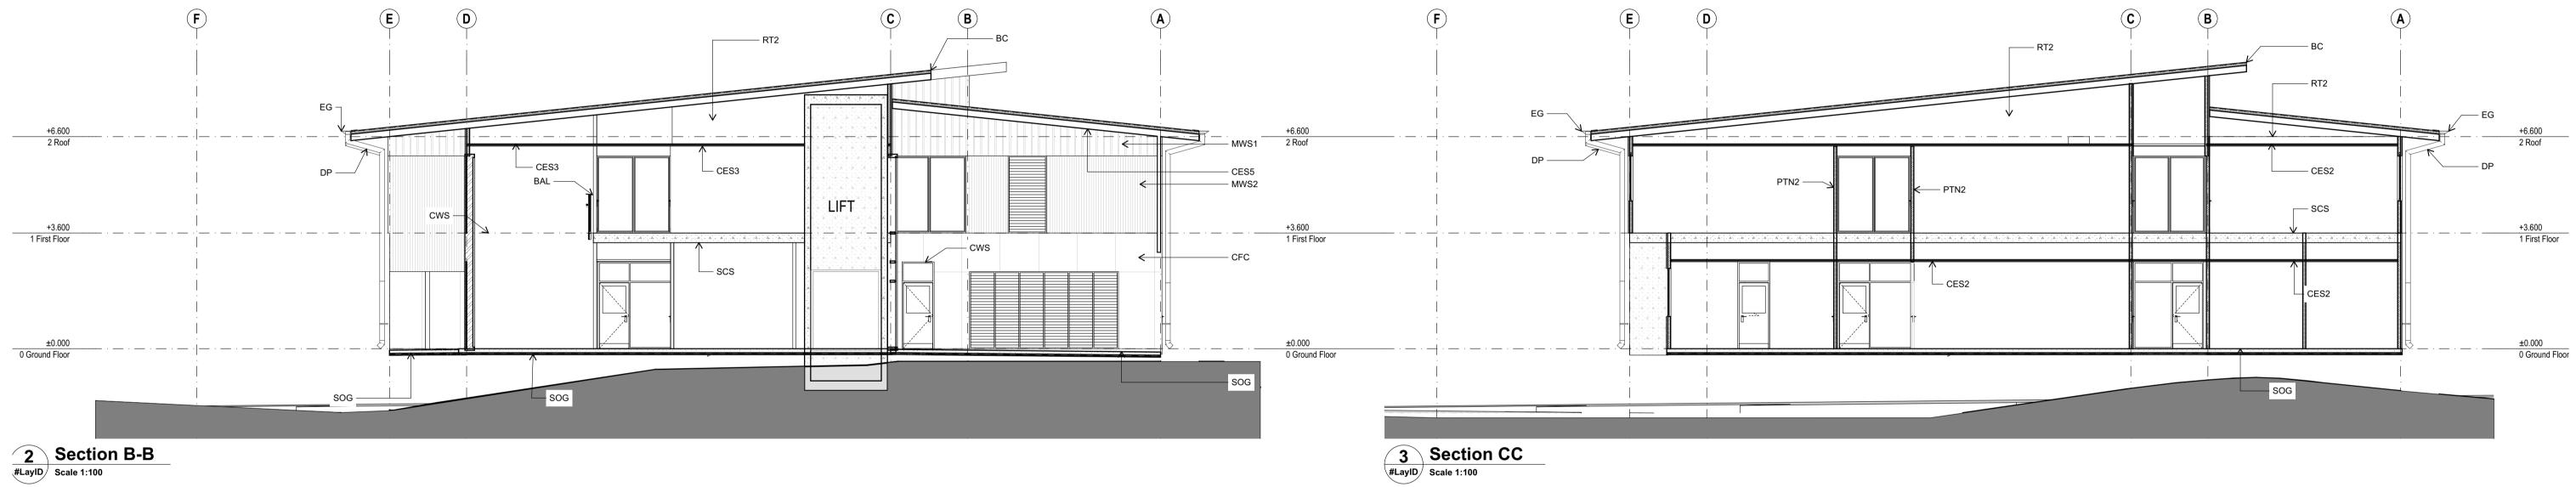

| ∥ Project N | lame                                                                                            | ∥ Project Address                                             |
|-------------|-------------------------------------------------------------------------------------------------|---------------------------------------------------------------|
| -           | Scenic Rim Agricultural Industrial Precinct Masterplan<br>Proposed New Kalfresh Office Building | Proposed Lot 9<br>6200-6206 Cunningham Hwy<br>Kalbar QLD 4309 |
| □ Client    |                                                                                                 | Drawing Title                                                 |
| u           | Kalfresh Pty Ltd                                                                                | OFFICE - SECTIONS                                             |
|             |                                                                                                 |                                                               |

| NOTES:             |                                          |
|--------------------|------------------------------------------|
| 1. Type your notes | here and place on the sheet.             |
| LEGEND:            |                                          |
| BAL                | Balustrade                               |
| BC                 | Barge Capping-Colorbond                  |
| C1                 | Concrete Coloured                        |
| CES2               | Ceiling Type 2 - Acoustic Tiles          |
| CES3               | Ceiling Type 3- Fibrous Cement - Flush   |
|                    | Set-Painted                              |
| CES5               | Ceiling Type 5 - Colorbond Metal         |
|                    | Sheeting                                 |
| CFC                | Compressed FC Sheet-Exp Joint-Painted    |
| CWS                | Cutrain Wall System-Tinyted Glass        |
| CWS1               | Clerestory Window System-Tinted Glass    |
| DP                 | Downpipe                                 |
| EG                 | Eaves Gutter-Colorbond                   |
| MRS + INS          | Metal Roof Sheeting + Insulation-        |
|                    | Colorbond                                |
| MWS1               | Metal Wall Sheeting (Colour A) Colorbond |
| MWS2               | Metal Wall Sheeting (Colour B)           |
|                    | Colorbond                                |
| PTN2               | Partition-Steel stud framed              |
| RT2                | Manufactured Roof Trusses                |
| SCN1               | Sun/Privacy Screen-Type 1-P'Coated       |
|                    | Alum                                     |
| SCS                | Suspended Concrete Slab to Structural    |
|                    | Engineer's Detail                        |
| SOG                | Slab on Ground to Struct. Eng Detail     |
|                    |                                          |