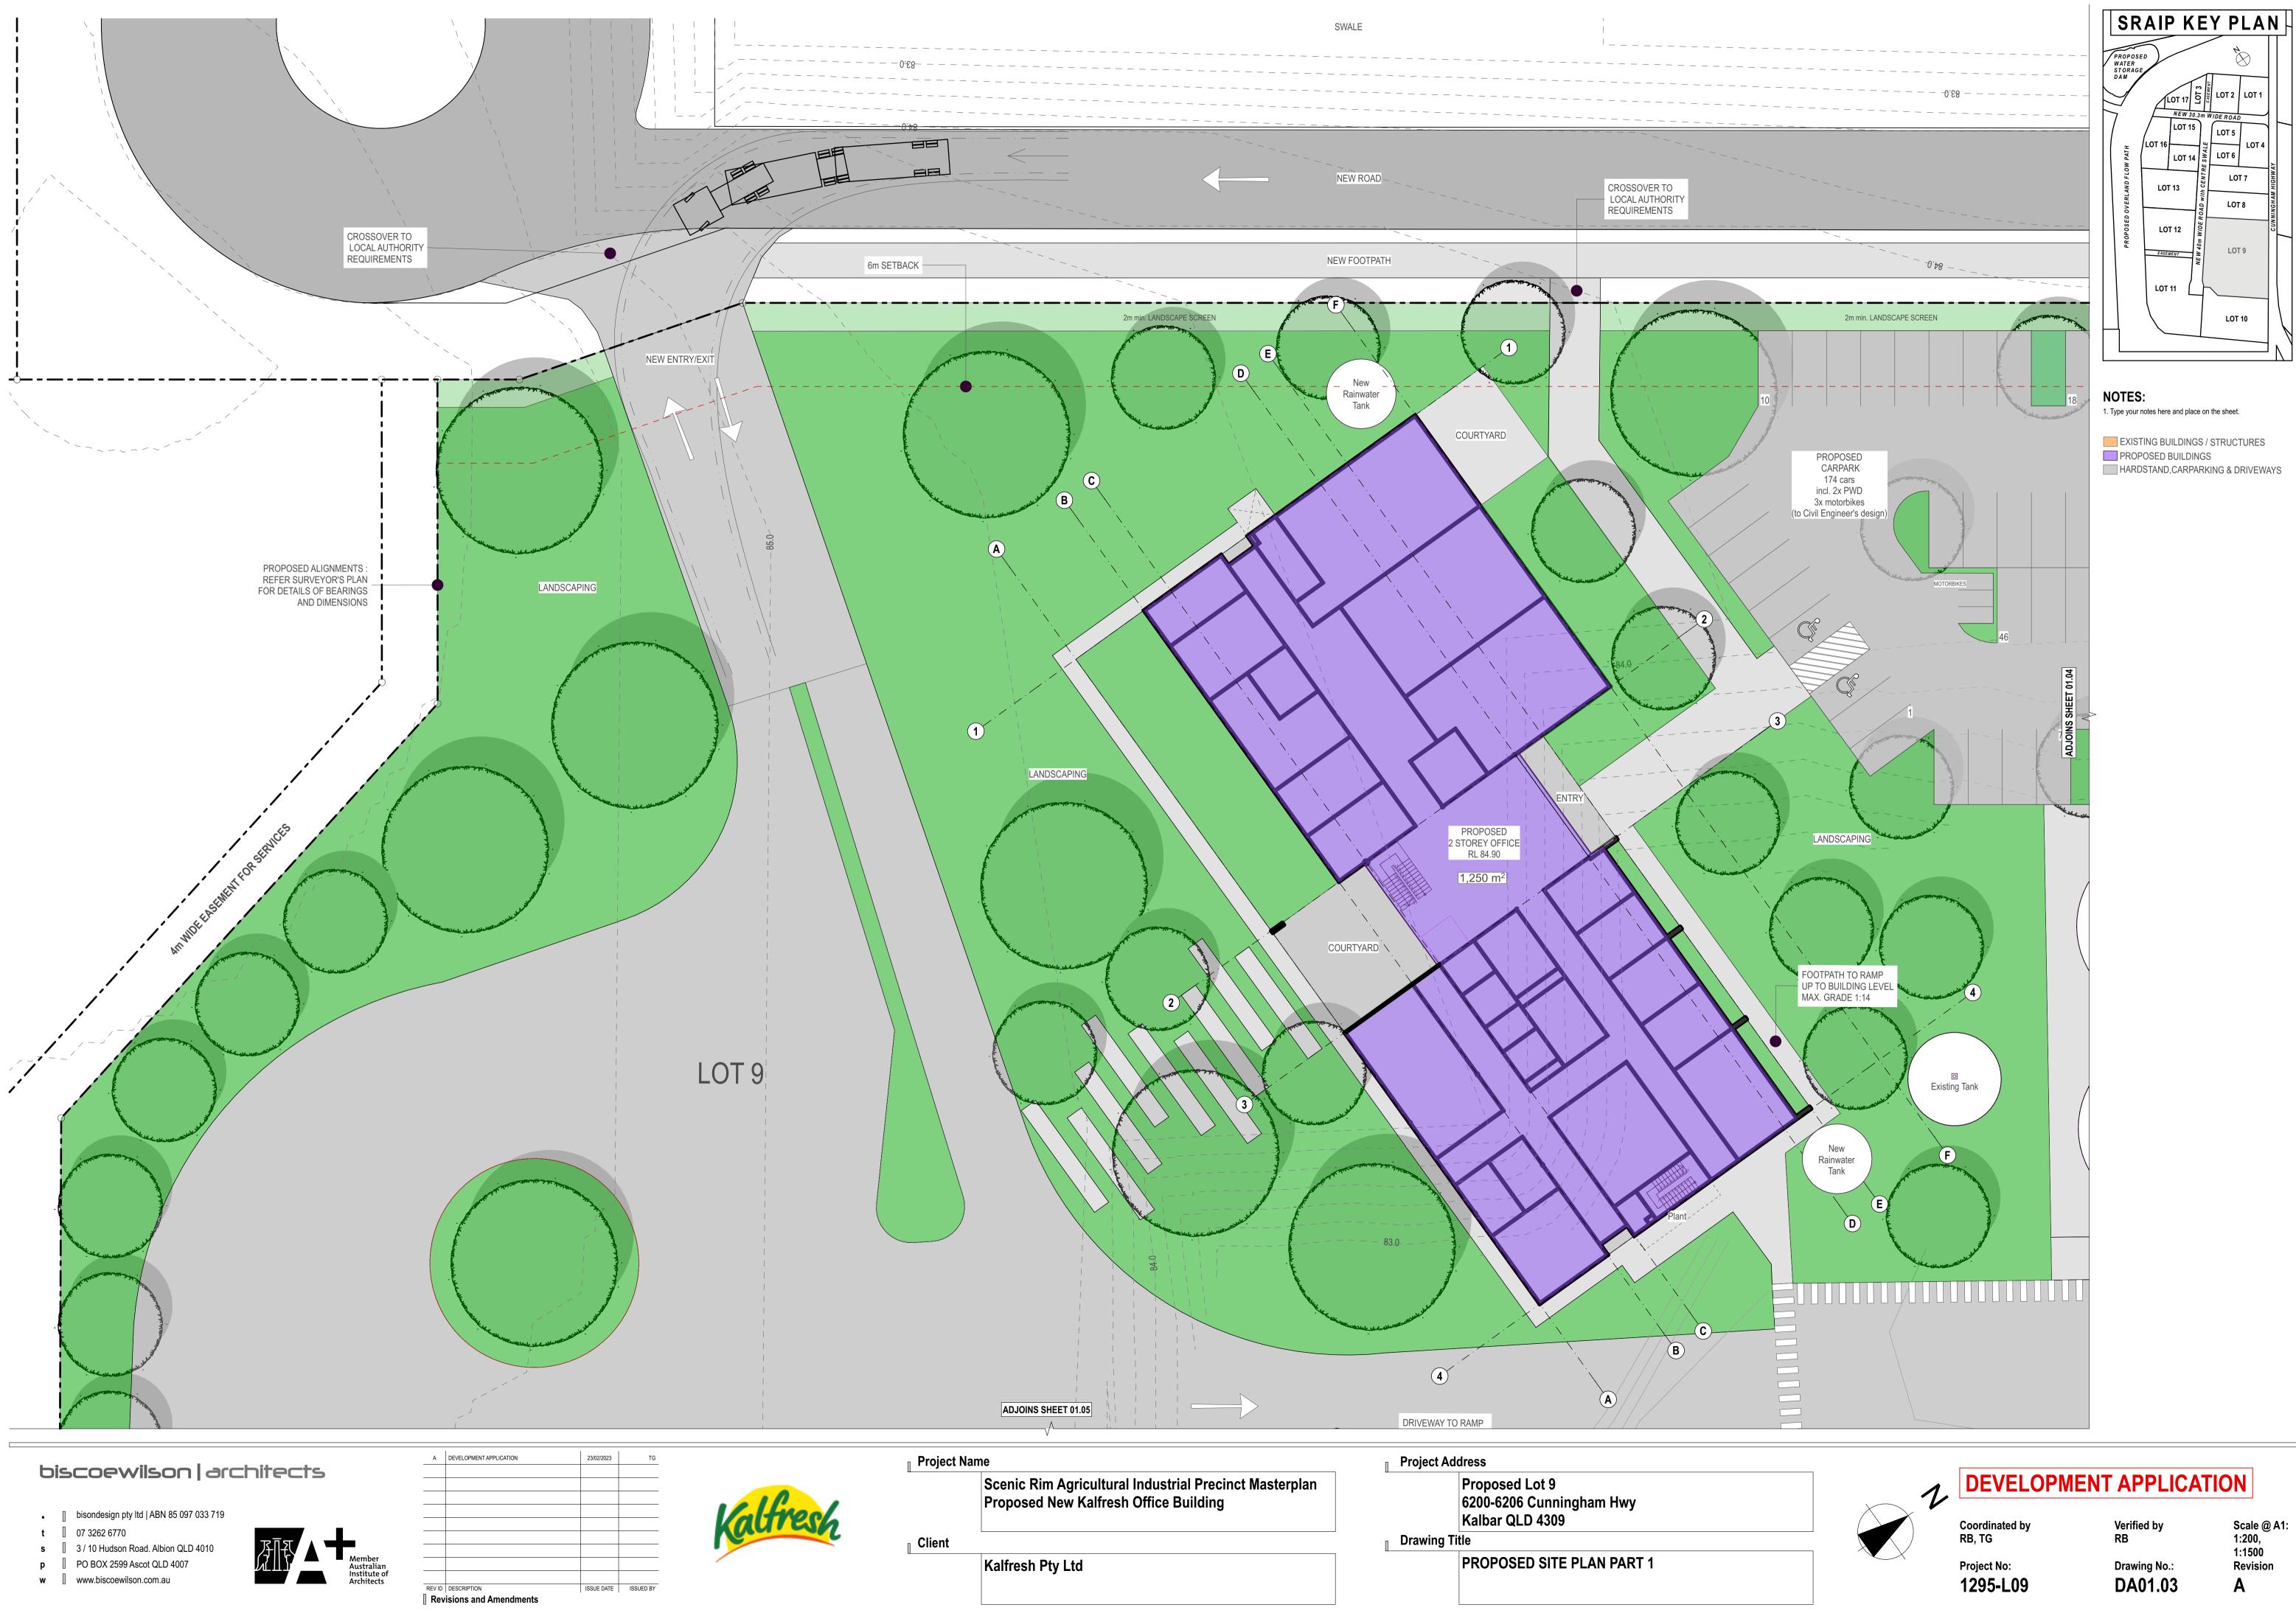

Kalfresh Pty Ltd

**PROPOSED SITE PLAN PART 3** 

Project No: 1295-L09

Drawing No.: DA01.05 Revision Α

- 📋 bisondesign pty Itd | ABN 85 097 033 719
- t 07 3262 6770
- s 🔋 3 / 10 Hudson Road. Albion QLD 4010 p 🛛 PO BOX 2599 Ascot QLD 4007