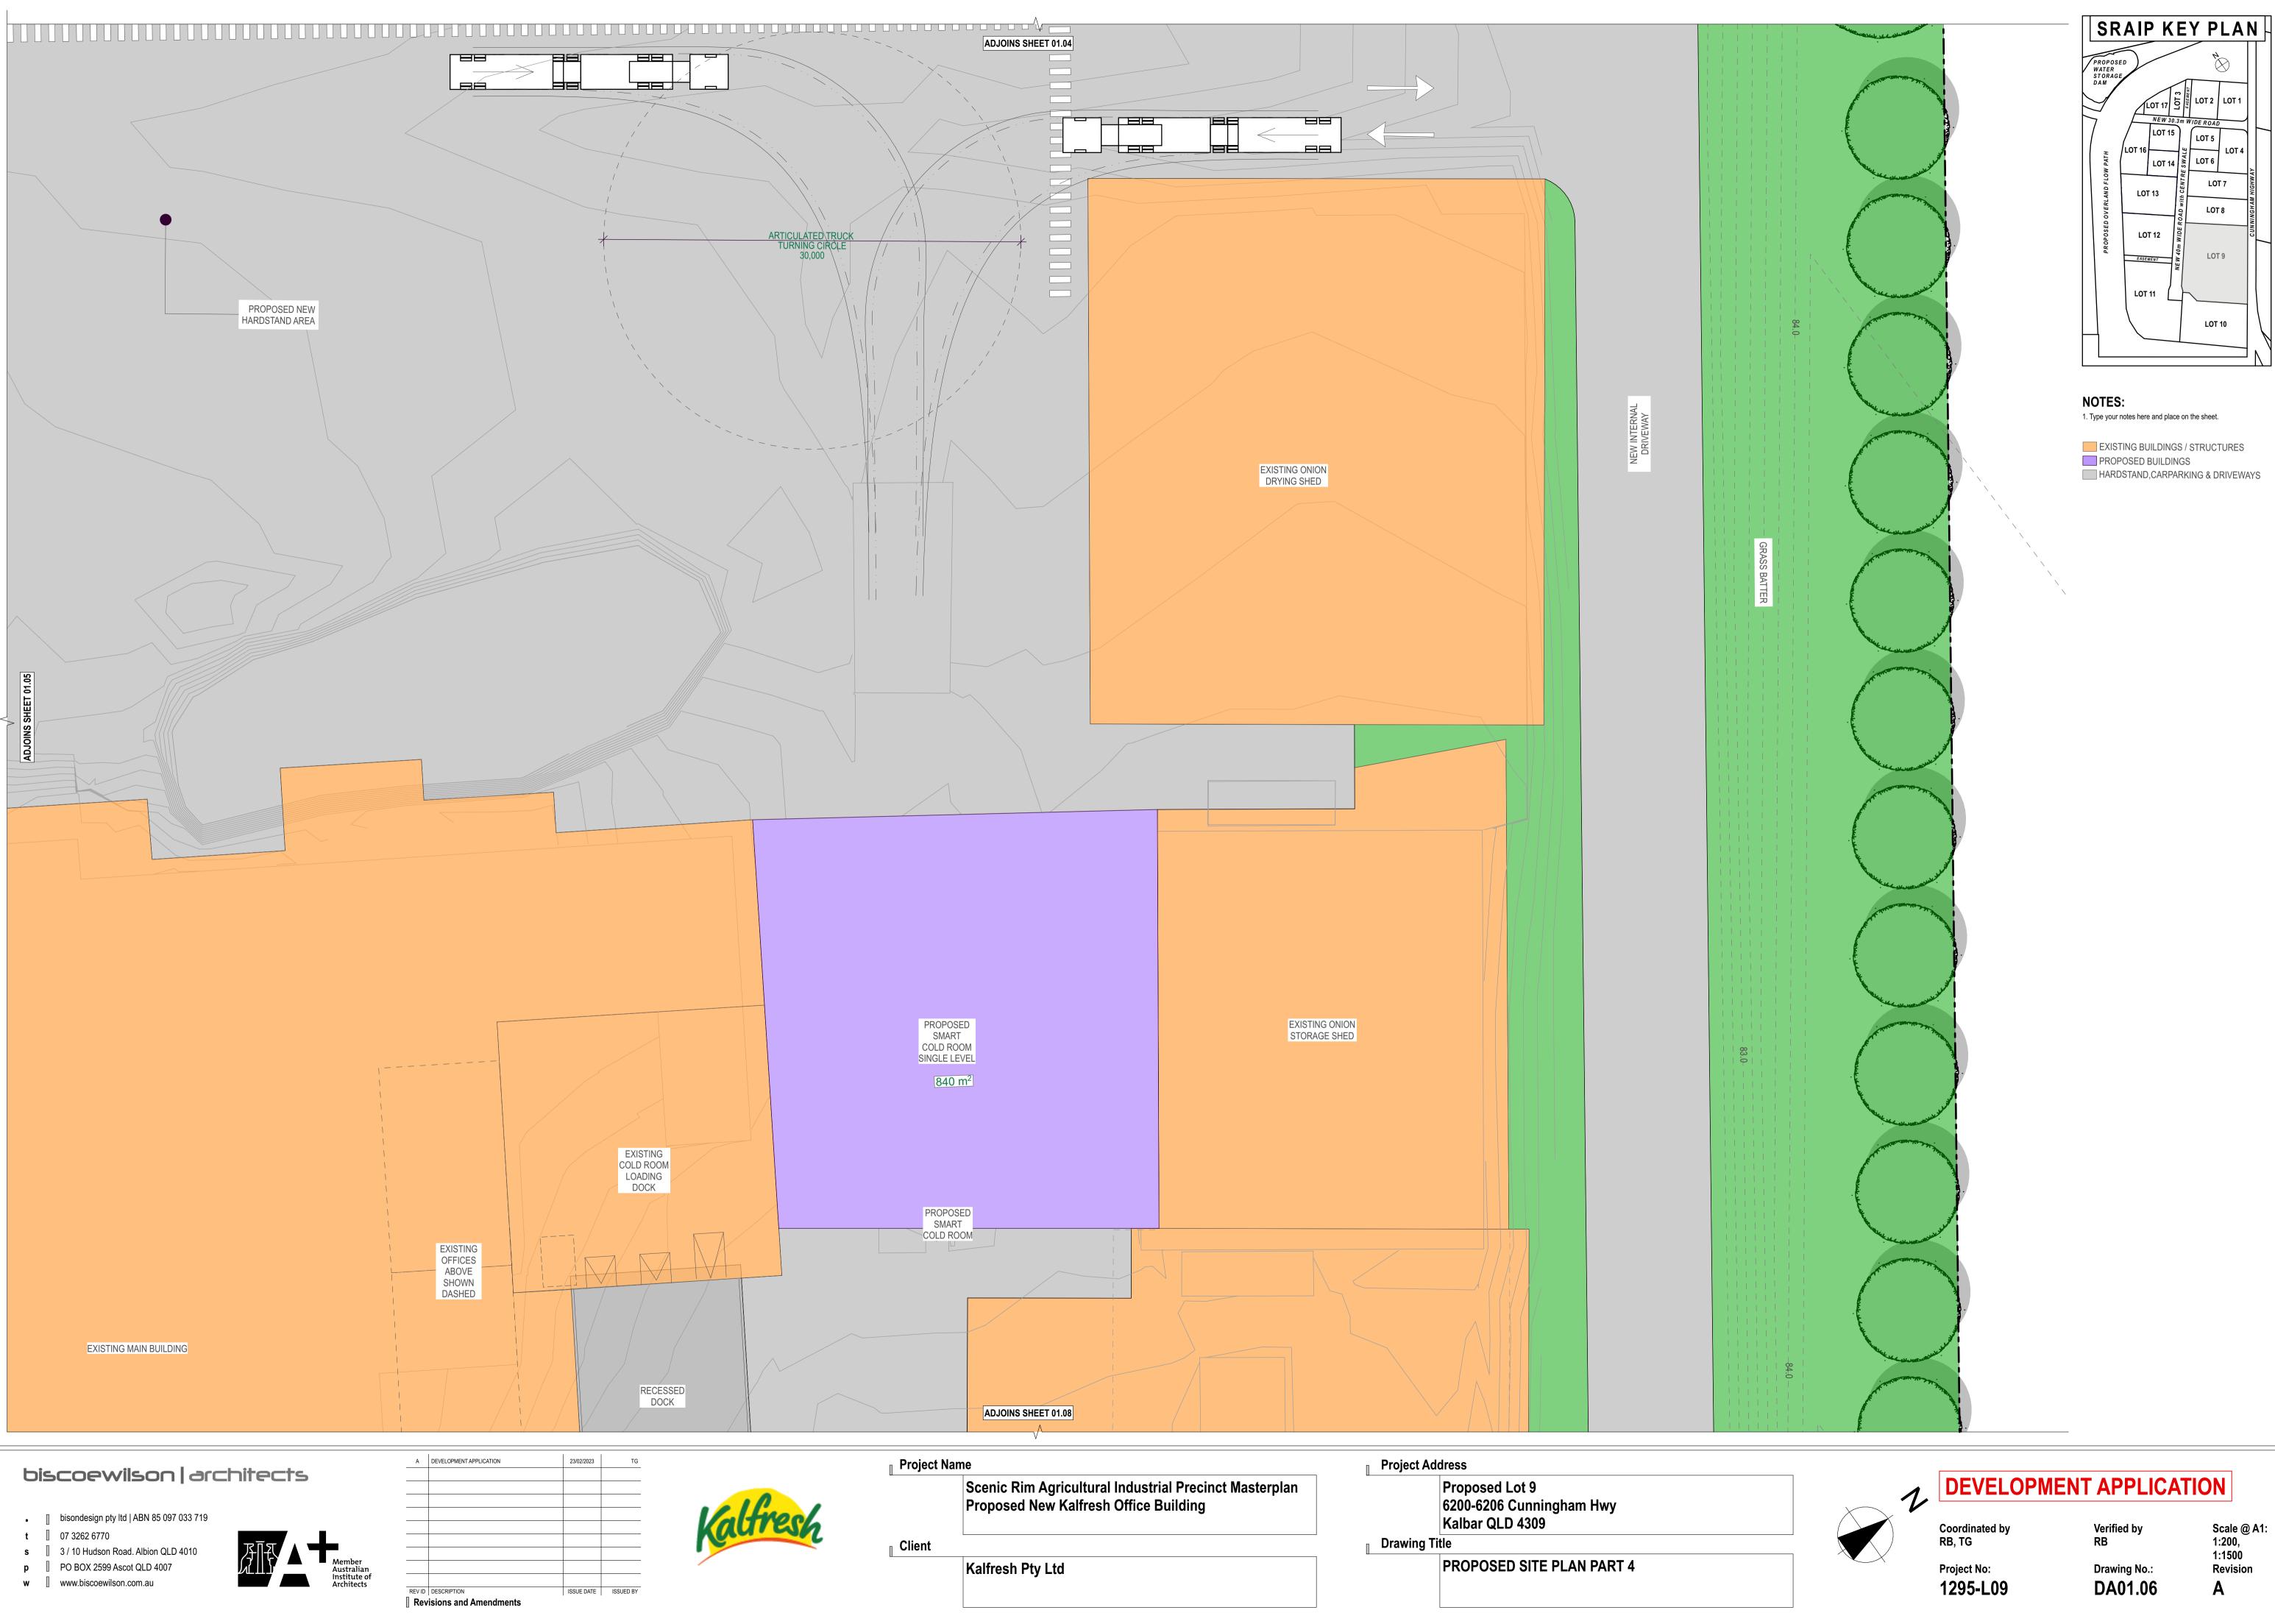

A DEVELOPMENT APPLICATION 23/02/2023 TG ISSUE DATE ISSUED BY REV ID DESCRIPTION Revisions and Amendments

| Project N | lame                                                                                            | ∥ Project A | Address                                                       |
|-----------|-------------------------------------------------------------------------------------------------|-------------|---------------------------------------------------------------|
|           | Scenic Rim Agricultural Industrial Precinct Masterplan<br>Proposed New Kalfresh Office Building |             | Proposed Lot 9<br>6200-6206 Cunningham Hwy<br>Kalbar QLD 4309 |
| Client    |                                                                                                 | ∥ Drawing   | Title                                                         |
|           | Kalfresh Pty Ltd                                                                                | u           | PROPOSED SITE PLAN PART 5                                     |
|           |                                                                                                 |             |                                                               |