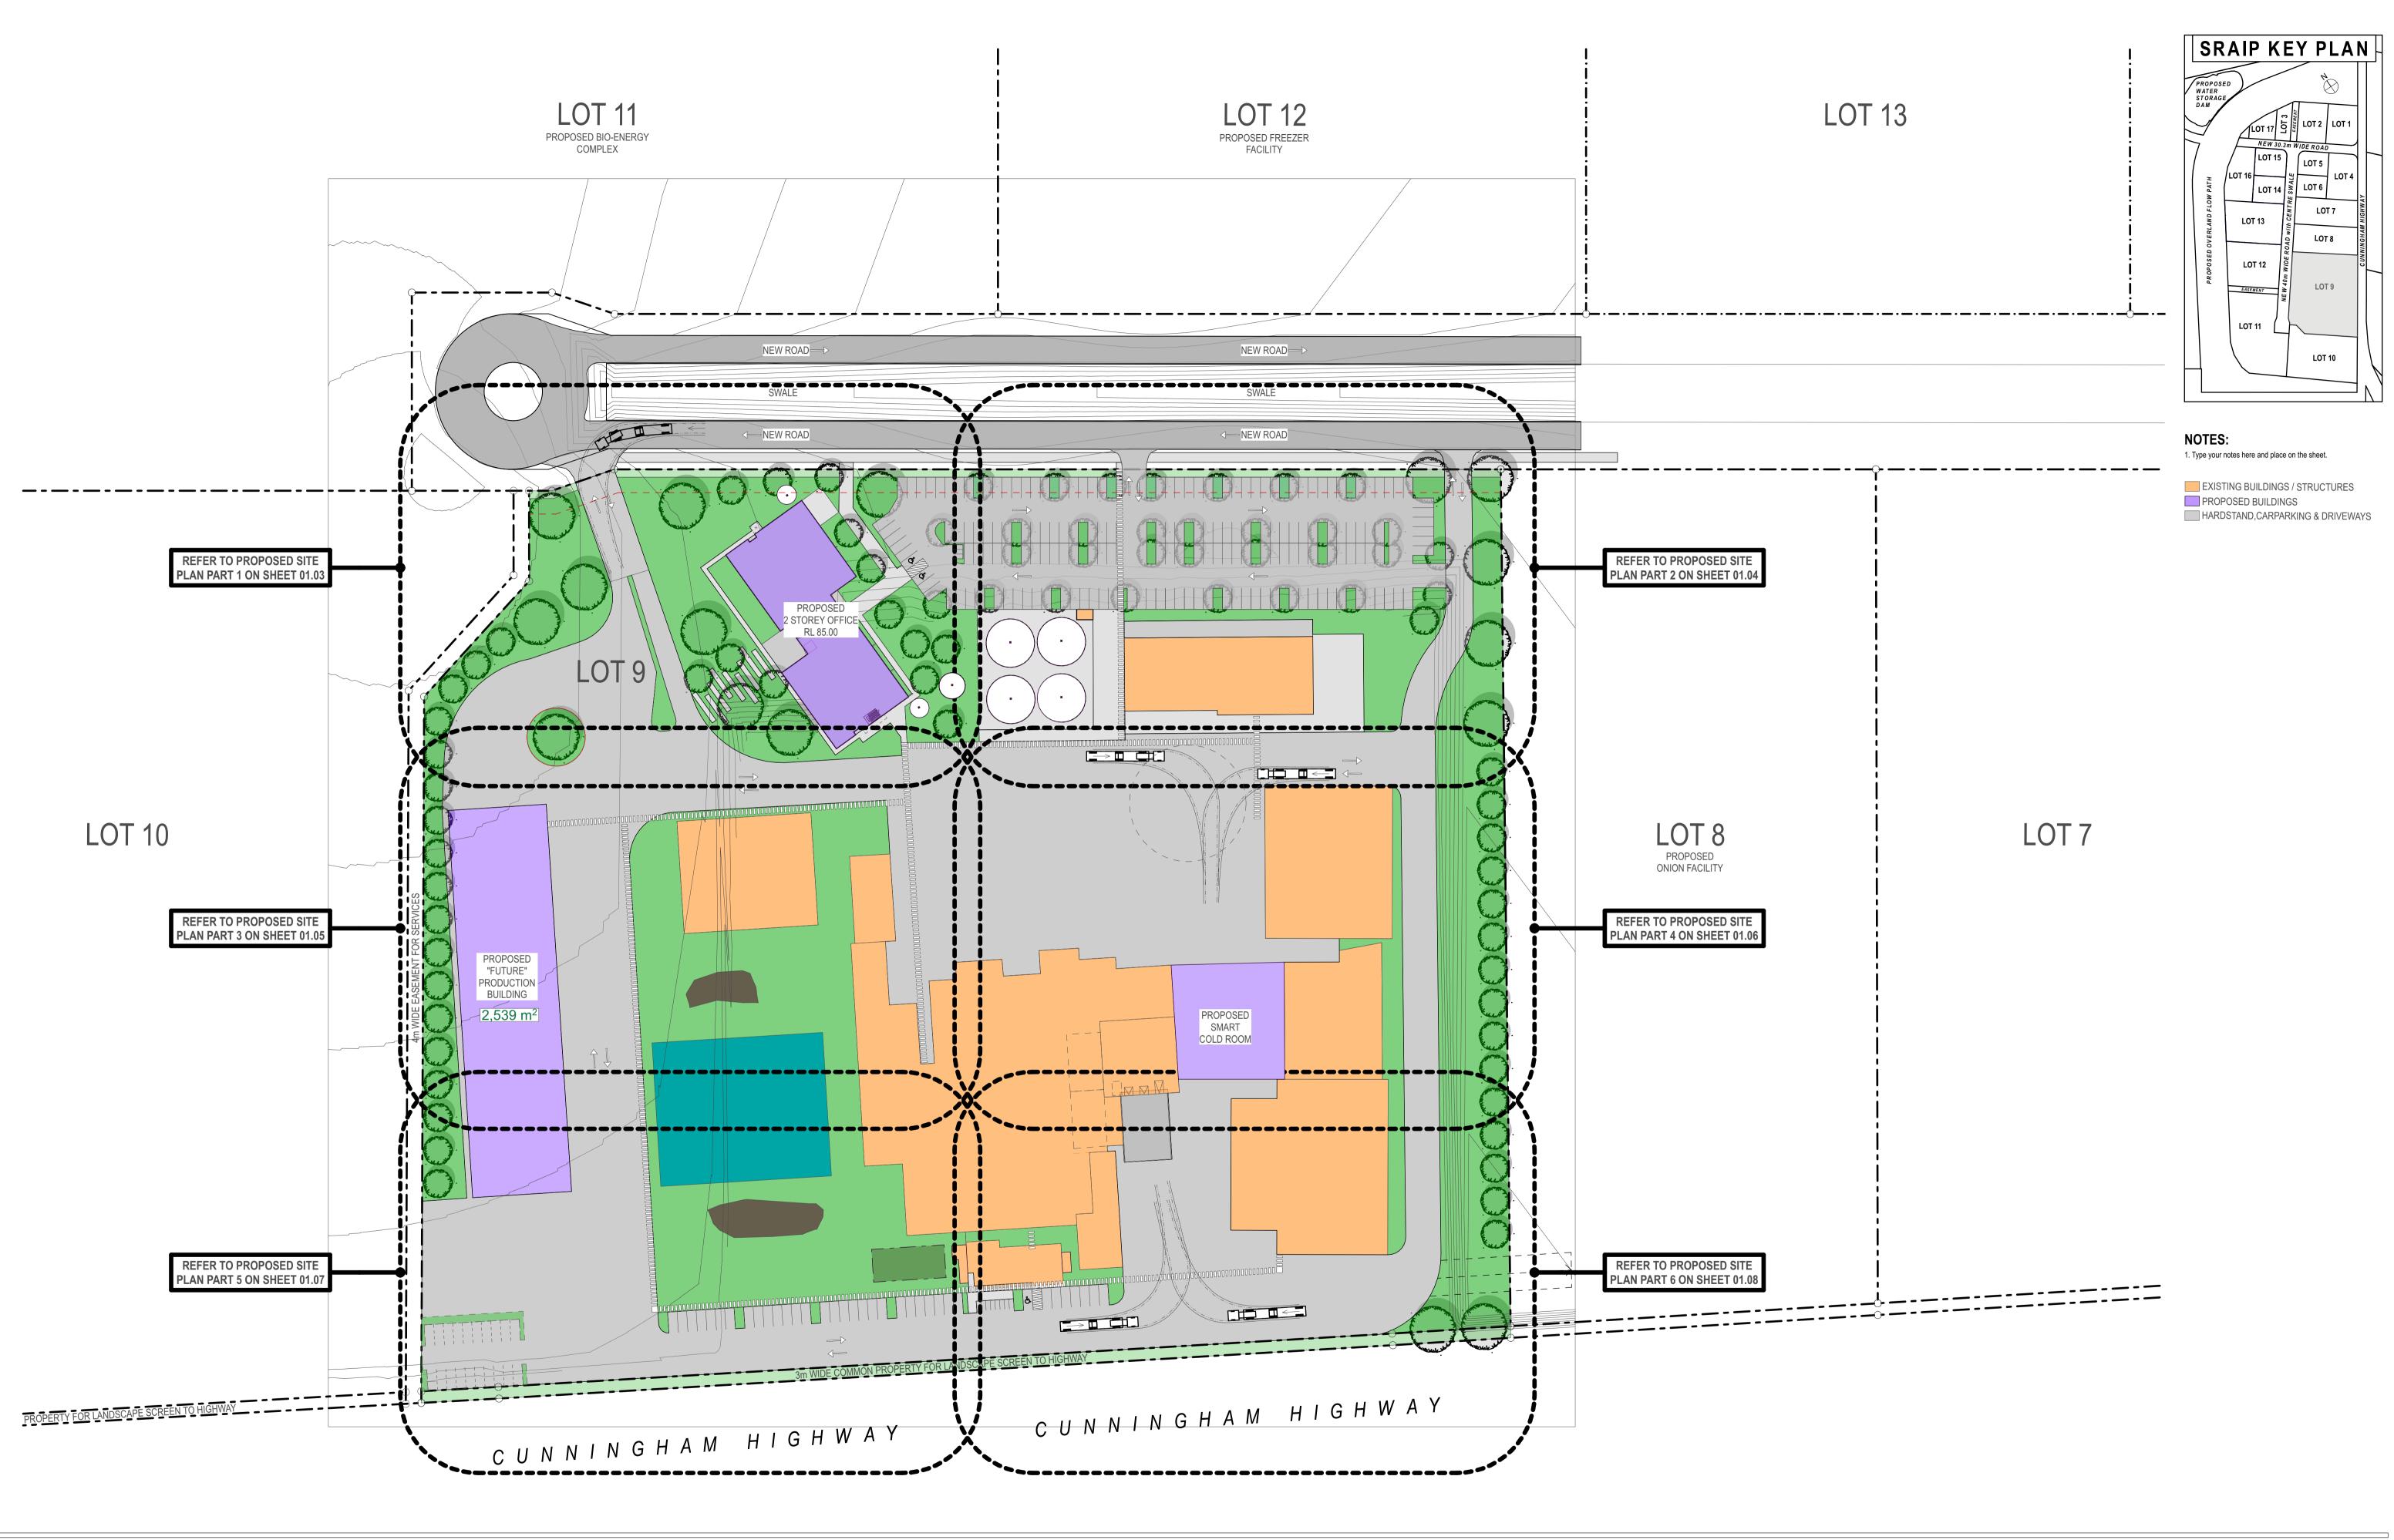

### LOT 7

| Project N | ame                                                                                             | Project Address                                               |
|-----------|-------------------------------------------------------------------------------------------------|---------------------------------------------------------------|
|           | Scenic Rim Agricultural Industrial Precinct Masterplan<br>Proposed New Kalfresh Office Building | Proposed Lot 9<br>6200-6206 Cunningham Hwy<br>Kalbar QLD 4309 |
| ■ Client  |                                                                                                 | Drawing Title                                                 |
| U         | Kalfresh Pty Ltd                                                                                | KEY SITE PLAN                                                 |

# **DEVELOPMENT APPLICATION**

Coordinated by RB, TG

Project No: 1295-L09 Verified by RB

Drawing No.: DA01.02

- bisondesign pty Itd | ABN 85 097 033 719
- t 🛛 07 3262 6770
- s 🔋 3 / 10 Hudson Road. Albion QLD 4010
- p 🛛 PO BOX 2599 Ascot QLD 4007 w www.biscoewilson.com.au