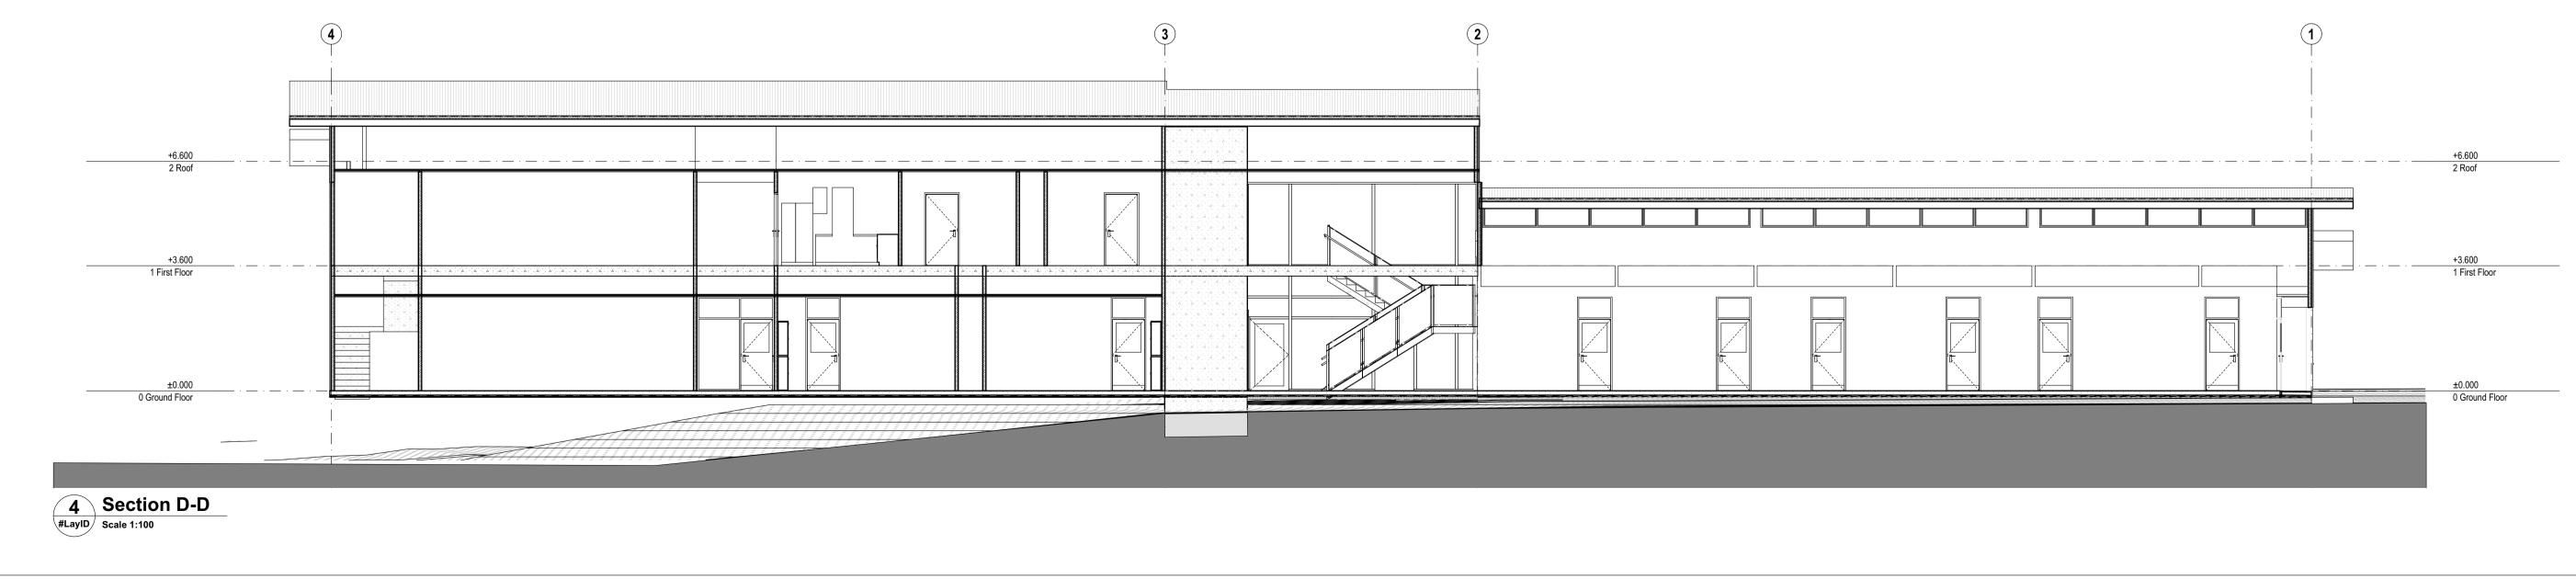

| ∥ Project N | lame                                                                                            | ∥ Project Address                                             |
|-------------|-------------------------------------------------------------------------------------------------|---------------------------------------------------------------|
| -           | Scenic Rim Agricultural Industrial Precinct Masterplan<br>Proposed New Kalfresh Office Building | Proposed Lot 9<br>6200-6206 Cunningham Hwy<br>Kalbar QLD 4309 |
| □ Client    |                                                                                                 | Drawing Title                                                 |
| u           | Kalfresh Pty Ltd                                                                                | OFFICE - SECTIONS                                             |
|             |                                                                                                 |                                                               |

| NOTES:             |                                          |
|--------------------|------------------------------------------|
| 1. Type your notes | here and place on the sheet.             |
| LEGEND:            |                                          |
| BAL                | Balustrade                               |
| BC                 | Barge Capping-Colorbond                  |
| C1                 | Concrete Coloured                        |
| CES2               | Ceiling Type 2 - Acoustic Tiles          |
| CES3               | Ceiling Type 3- Fibrous Cement - Flush   |
|                    | Set-Painted                              |
| CES5               | Ceiling Type 5 - Colorbond Metal         |
|                    | Sheeting                                 |
| CFC                | Compressed FC Sheet-Exp Joint-Painted    |
| CWS                | Cutrain Wall System-Tinyted Glass        |
| CWS1               | Clerestory Window System-Tinted Glass    |
| DP                 | Downpipe                                 |
| EG                 | Eaves Gutter-Colorbond                   |
| MRS + INS          | Metal Roof Sheeting + Insulation-        |
|                    | Colorbond                                |
| MWS1               | Metal Wall Sheeting (Colour A) Colorbond |
| MWS2               | Metal Wall Sheeting (Colour B)           |
|                    | Colorbond                                |
| PTN2               | Partition-Steel stud framed              |
| RT2                | Manufactured Roof Trusses                |
| SCN1               | Sun/Privacy Screen-Type 1-P'Coated       |
|                    | Alum                                     |
| SCS                | Suspended Concrete Slab to Structural    |
|                    | Engineer's Detail                        |
| SOG                | Slab on Ground to Struct. Eng Detail     |
|                    |                                          |