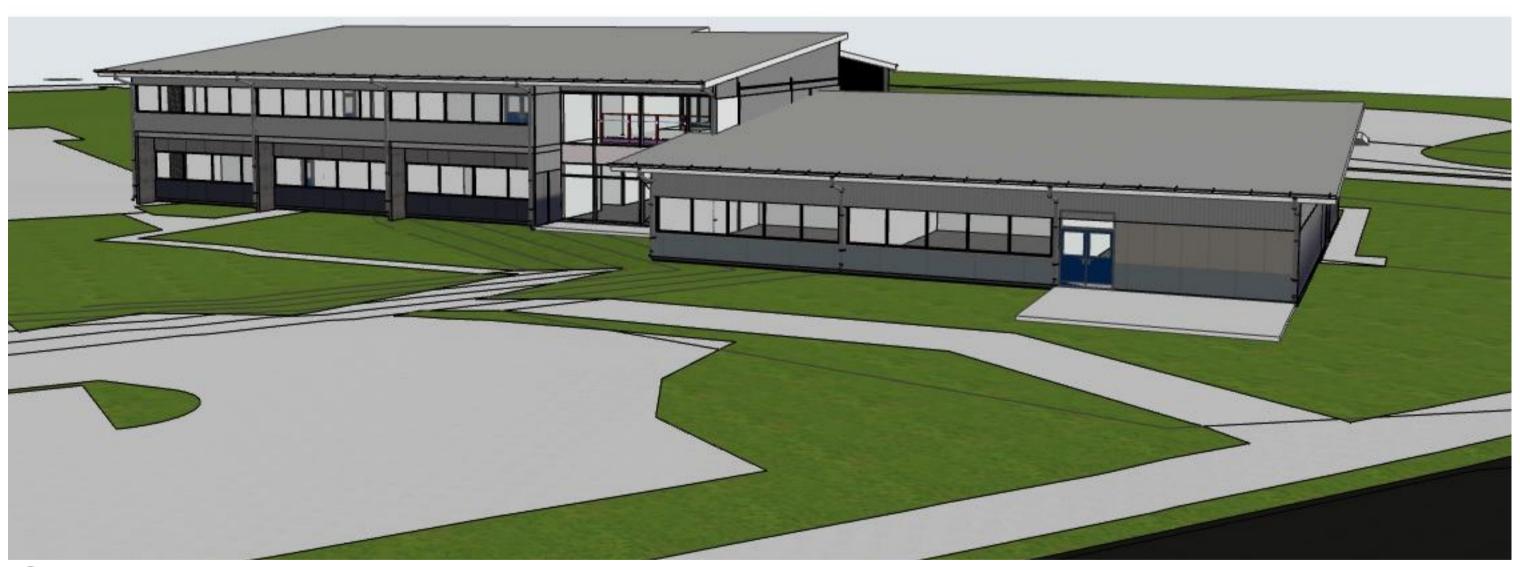

Coordinated by RB, TG

Project No: 1295-L09 Verified by RB

Drawing No.:

DA05.01

Scale @ A1: 1:100

Revision Α

1 South West Perspective

4 North West Perspective

2 North West Perspective

| Project  | Name                                                                                            | Project Address                                               |
|----------|-------------------------------------------------------------------------------------------------|---------------------------------------------------------------|
| u        | Scenic Rim Agricultural Industrial Precinct Masterplan<br>Proposed New Kalfresh Office Building | Proposed Lot 9<br>6200-6206 Cunningham Hwy<br>Kalbar QLD 4309 |
| ∎ Client |                                                                                                 | Drawing Title                                                 |
| u        | Kalfresh Pty Ltd                                                                                | OFFICE PERSPECTIVES                                           |

### **DEVELOPMENT APPLICATION**

Coordinated by RB, TG

Project No: 1295-L09 Verified by RB

Drawing No.:

DA11.01

Scale @ A1:

Revision A