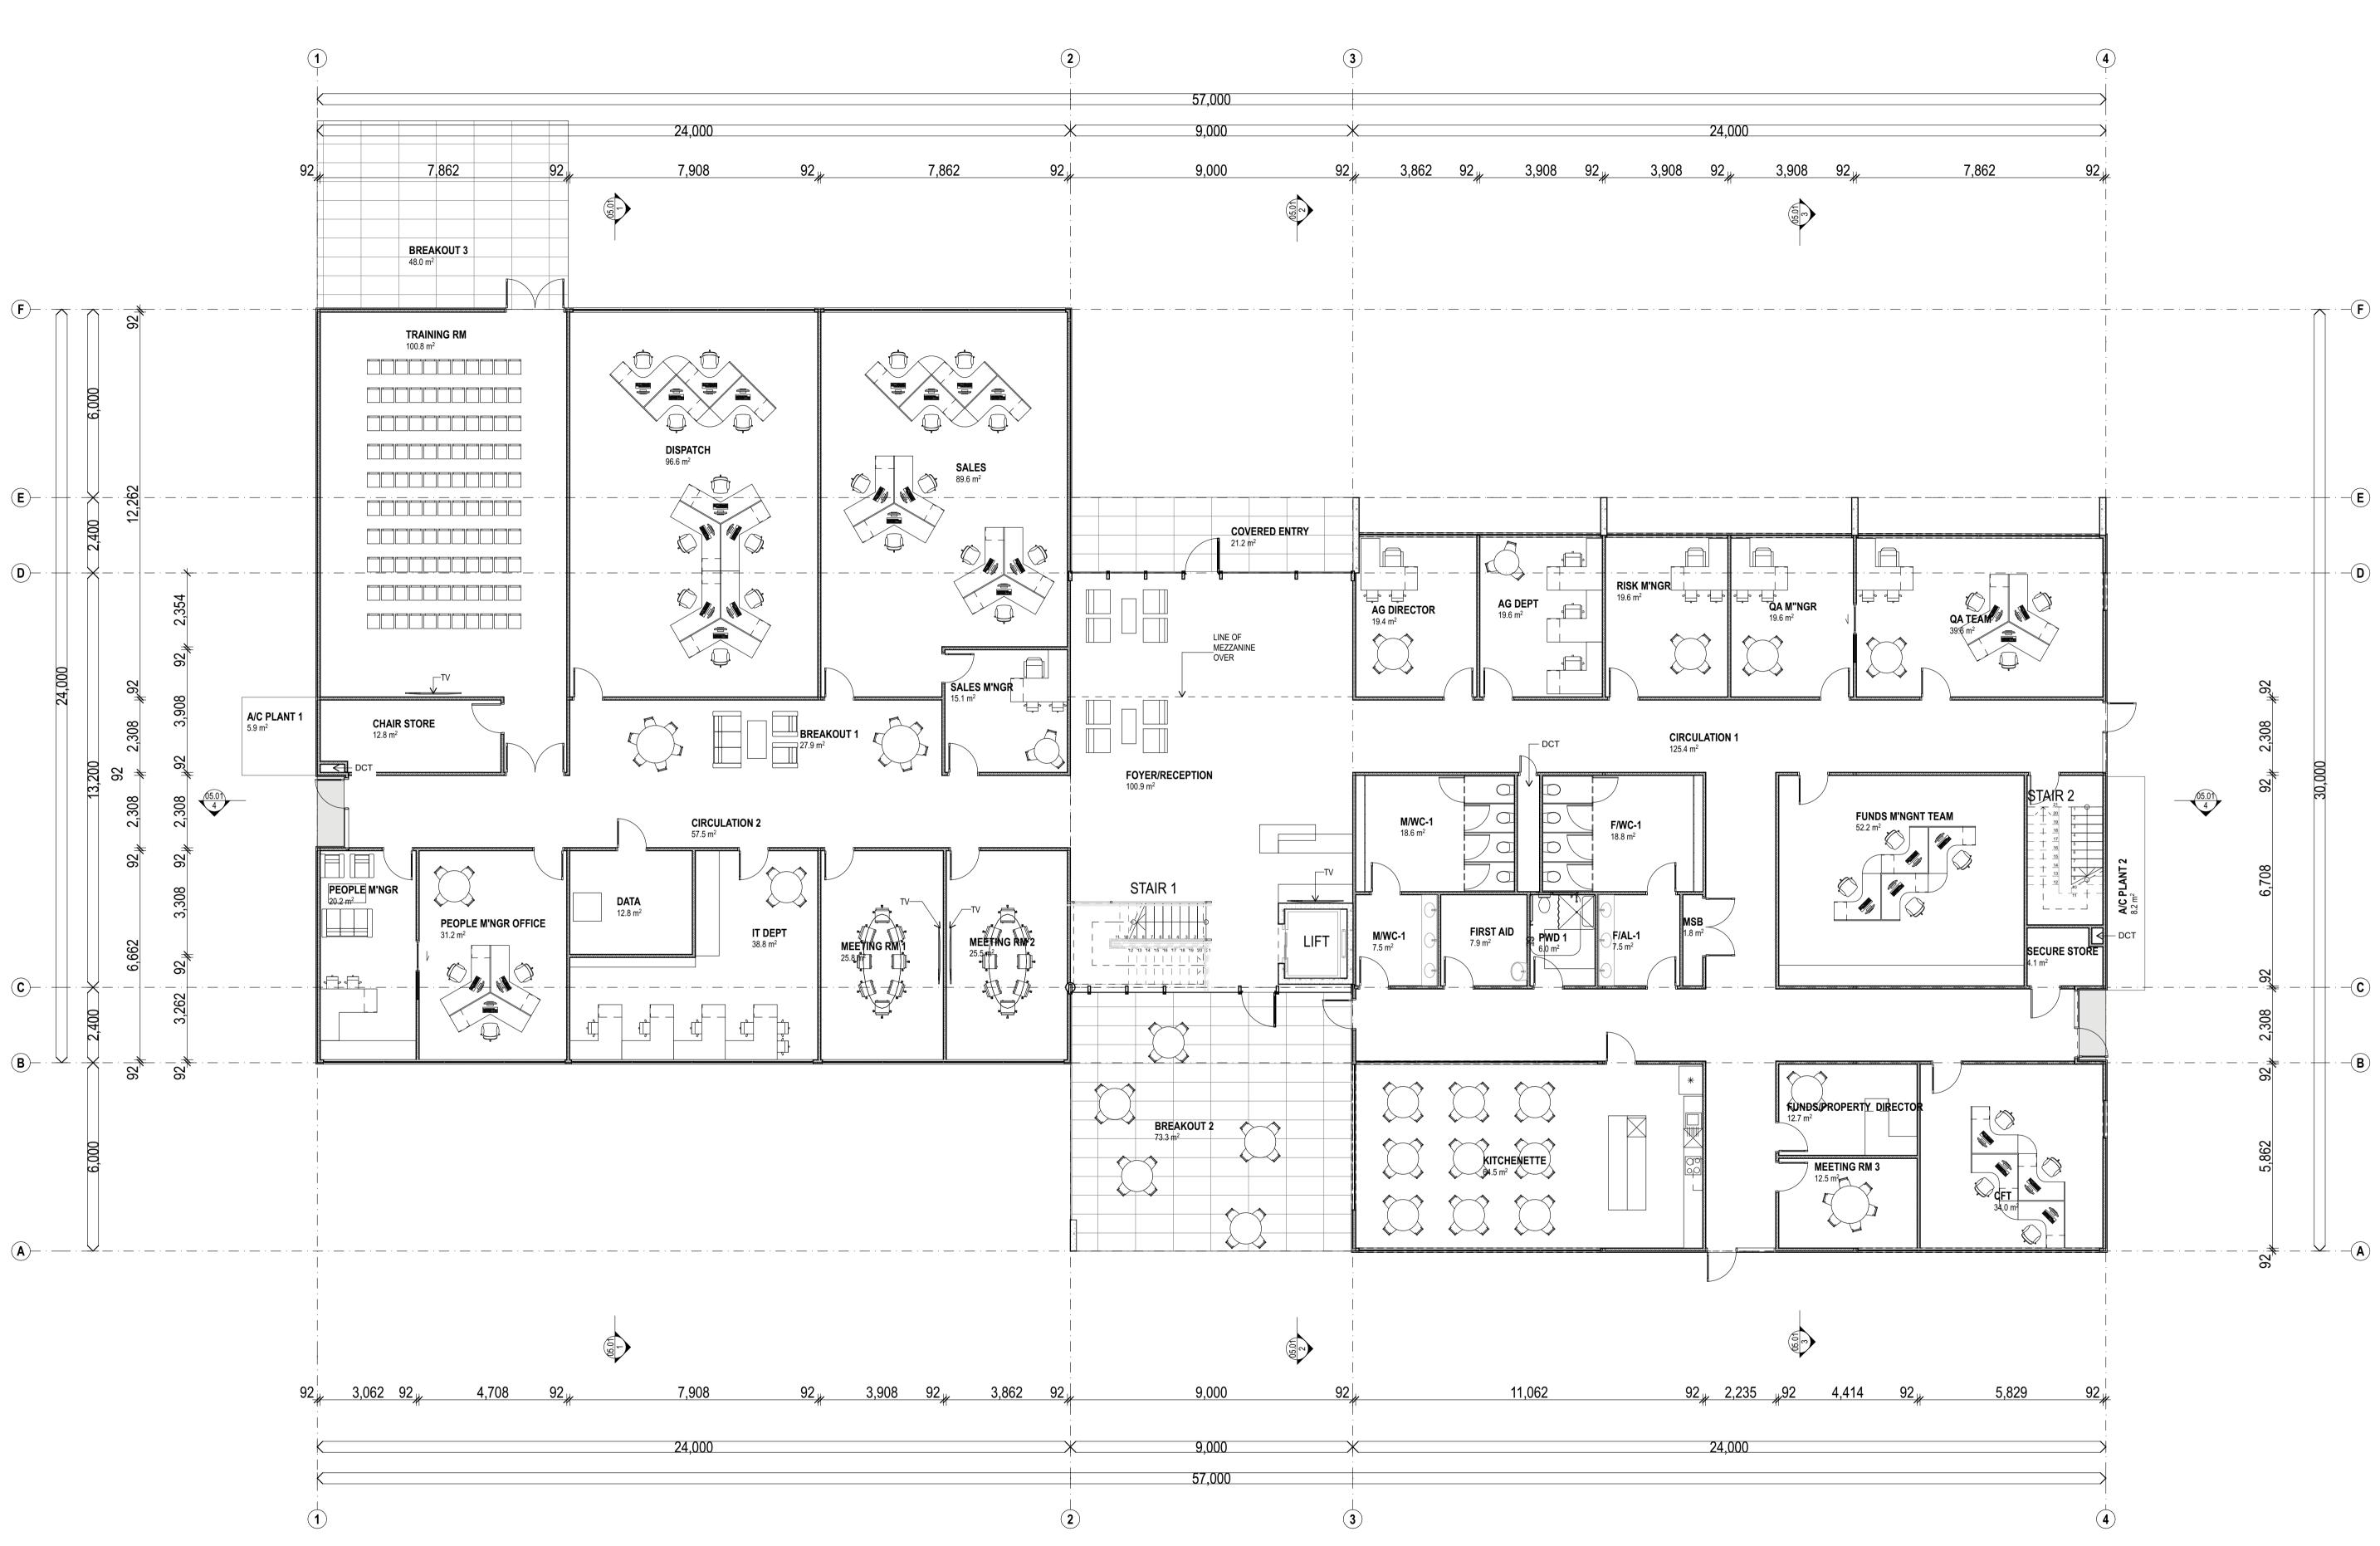

| □ Project N | lame                                                                                            | Project Address                                               |
|-------------|-------------------------------------------------------------------------------------------------|---------------------------------------------------------------|
|             | Scenic Rim Agricultural Industrial Precinct Masterplan<br>Proposed New Kalfresh Office Building | Proposed Lot 9<br>6200-6206 Cunningham Hwy<br>Kalbar QLD 4309 |
| □ Client    |                                                                                                 | Drawing Title                                                 |
| u           | Kalfresh Pty Ltd                                                                                | OFFICE - GROUND LEVEL FLOOR PLAN                              |

NOTES: 1. Type your notes here and place on the sheet. LEGEND:

| INTERNAL AREAS -<br>FLOOR  | GROUND                  |
|----------------------------|-------------------------|
| ROOM                       | AREA<br>(m2)            |
| A/C PLANT 1                | 5.86                    |
| A/C PLANT 2                | 8.16                    |
| AG DEPT                    | 19.62                   |
| AG DIRECTOR                | 19.39                   |
| BREAKOUT 1                 | 27.90                   |
| BREAKOUT 2                 | 73.29                   |
| BREAKOUT 3                 | 48.00                   |
| CFT                        | 33.96                   |
| CHAIR STORE                | 12.84                   |
| CIRCULATION 1              | 125.37                  |
| CIRCULATION 2              | 57.49                   |
| COVERED ENTRY              | 21.10                   |
| COVERED ENTRY              | 21.16                   |
| DATA                       | 12.80                   |
| DISPATCH                   | 96.61                   |
| F/AL-1                     | 7.49                    |
| F/WC-1                     | 18.78                   |
| FIRST AID                  | 7.90                    |
| FOYER/RECEPTION            | 100.85                  |
| FUNDS M'NGNT TEAM          | 52.23                   |
| FUNDS/PROPERTY<br>DIRECTOR | 12.70                   |
| IT DEPT                    | 38.82                   |
| KITCHENETTE                | 64.54                   |
| M/WC-1                     | 7.51                    |
| M/WC-1                     | 18.61                   |
| MEETING RM 1               | 25.85                   |
| MEETING RM 2               | 25.54                   |
| MEETING RM 3               | 12.50                   |
| MSB                        | 1.79                    |
| PEOPLE M'NGR               | 20.22                   |
| PEOPLE M'NGR OFFICE        | 31.16                   |
| PWD 1                      | 5.95                    |
| QA M"NGR                   | 19.62                   |
| QA TEAM                    | 39.57                   |
| RISK M'NGR                 | 19.62                   |
| SALES                      | 89.64                   |
| SALES M'NGR                | 15.13                   |
| SECURE STORE               | 4.12                    |
| TRAINING RM                | 100.82                  |
|                            | 1,324.51 m <sup>2</sup> |