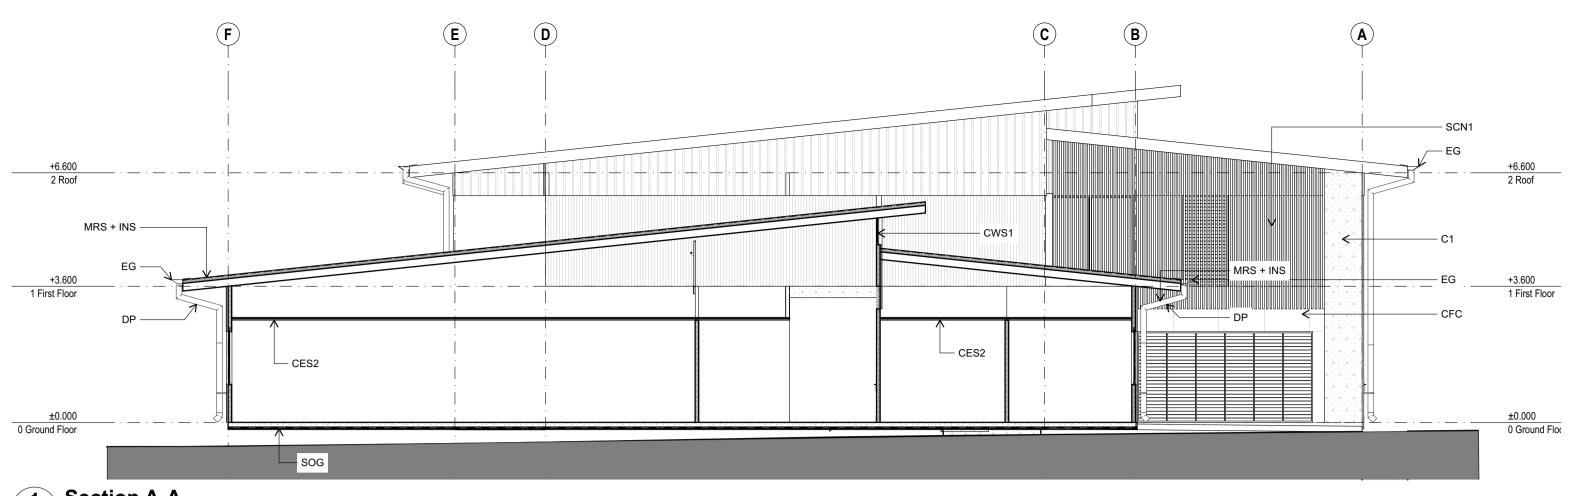

| ∥ Project N | lame                                                                                            | ∥ Project Address                                             |
|-------------|-------------------------------------------------------------------------------------------------|---------------------------------------------------------------|
| -           | Scenic Rim Agricultural Industrial Precinct Masterplan<br>Proposed New Kalfresh Office Building | Proposed Lot 9<br>6200-6206 Cunningham Hwy<br>Kalbar QLD 4309 |
| □ Client    |                                                                                                 | Drawing Title                                                 |
| u           | Kalfresh Pty Ltd                                                                                | OFFICE - SECTIONS                                             |
|             |                                                                                                 |                                                               |

| NOTES:             |                                          |
|--------------------|------------------------------------------|
| 1. Type your notes | here and place on the sheet.             |
| LEGEND:            |                                          |
| BAL                | Balustrade                               |
| BC                 | Barge Capping-Colorbond                  |
| C1                 | Concrete Coloured                        |
| CES2               | Ceiling Type 2 - Acoustic Tiles          |
| CES3               | Ceiling Type 3- Fibrous Cement - Flush   |
|                    | Set-Painted                              |
| CES5               | Ceiling Type 5 - Colorbond Metal         |
|                    | Sheeting                                 |
| CFC                | Compressed FC Sheet-Exp Joint-Painted    |
| CWS                | Cutrain Wall System-Tinyted Glass        |
| CWS1               | Clerestory Window System-Tinted Glass    |
| DP                 | Downpipe                                 |
| EG                 | Eaves Gutter-Colorbond                   |
| MRS + INS          | Metal Roof Sheeting + Insulation-        |
|                    | Colorbond                                |
| MWS1               | Metal Wall Sheeting (Colour A) Colorbond |
| MWS2               | Metal Wall Sheeting (Colour B)           |
|                    | Colorbond                                |
| PTN2               | Partition-Steel stud framed              |
| RT2                | Manufactured Roof Trusses                |
| SCN1               | Sun/Privacy Screen-Type 1-P'Coated       |
|                    | Alum                                     |
| SCS                | Suspended Concrete Slab to Structural    |
|                    | Engineer's Detail                        |
| SOG                | Slab on Ground to Struct. Eng Detail     |
|                    |                                          |