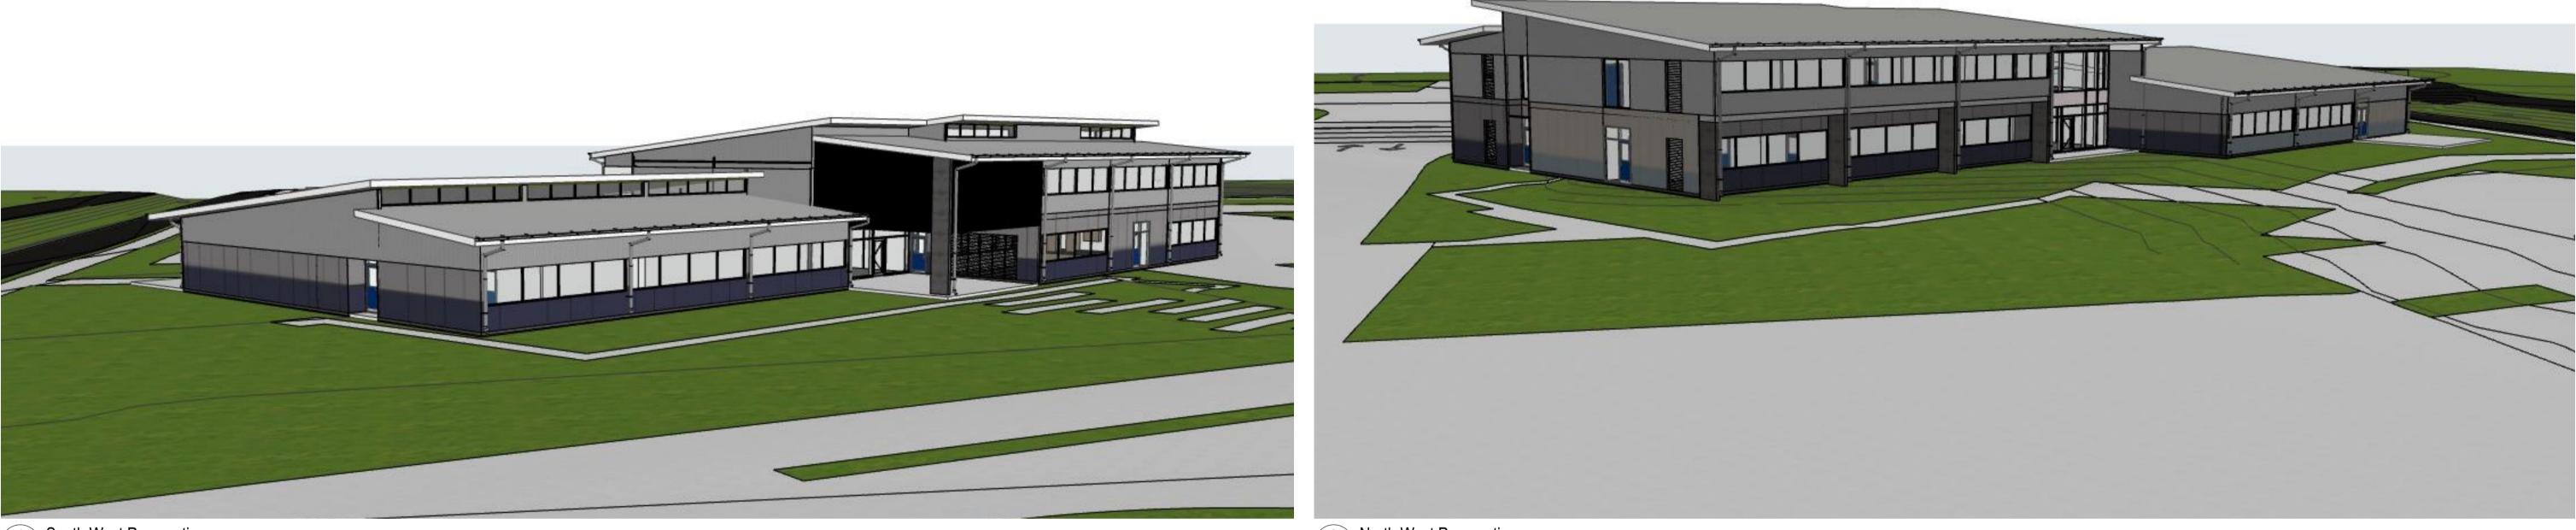

Coordinated by RB, TG

Project No: 1295-L09 Verified by RB

Drawing No.:

DA05.01

Scale @ A1: 1:100

Revision Α

1 South West Perspective

4 North West Perspective

2 North West Perspective

| Project  | Name                                                                                            | Project Address                                               |
|----------|-------------------------------------------------------------------------------------------------|---------------------------------------------------------------|
| u        | Scenic Rim Agricultural Industrial Precinct Masterplan<br>Proposed New Kalfresh Office Building | Proposed Lot 9<br>6200-6206 Cunningham Hwy<br>Kalbar QLD 4309 |
| ∎ Client |                                                                                                 | Drawing Title                                                 |
| u        | Kalfresh Pty Ltd                                                                                | OFFICE PERSPECTIVES                                           |

### **DEVELOPMENT APPLICATION**

Coordinated by RB, TG

Project No: 1295-L09 Verified by RB

Drawing No.:

DA11.01

Scale @ A1:

Revision A