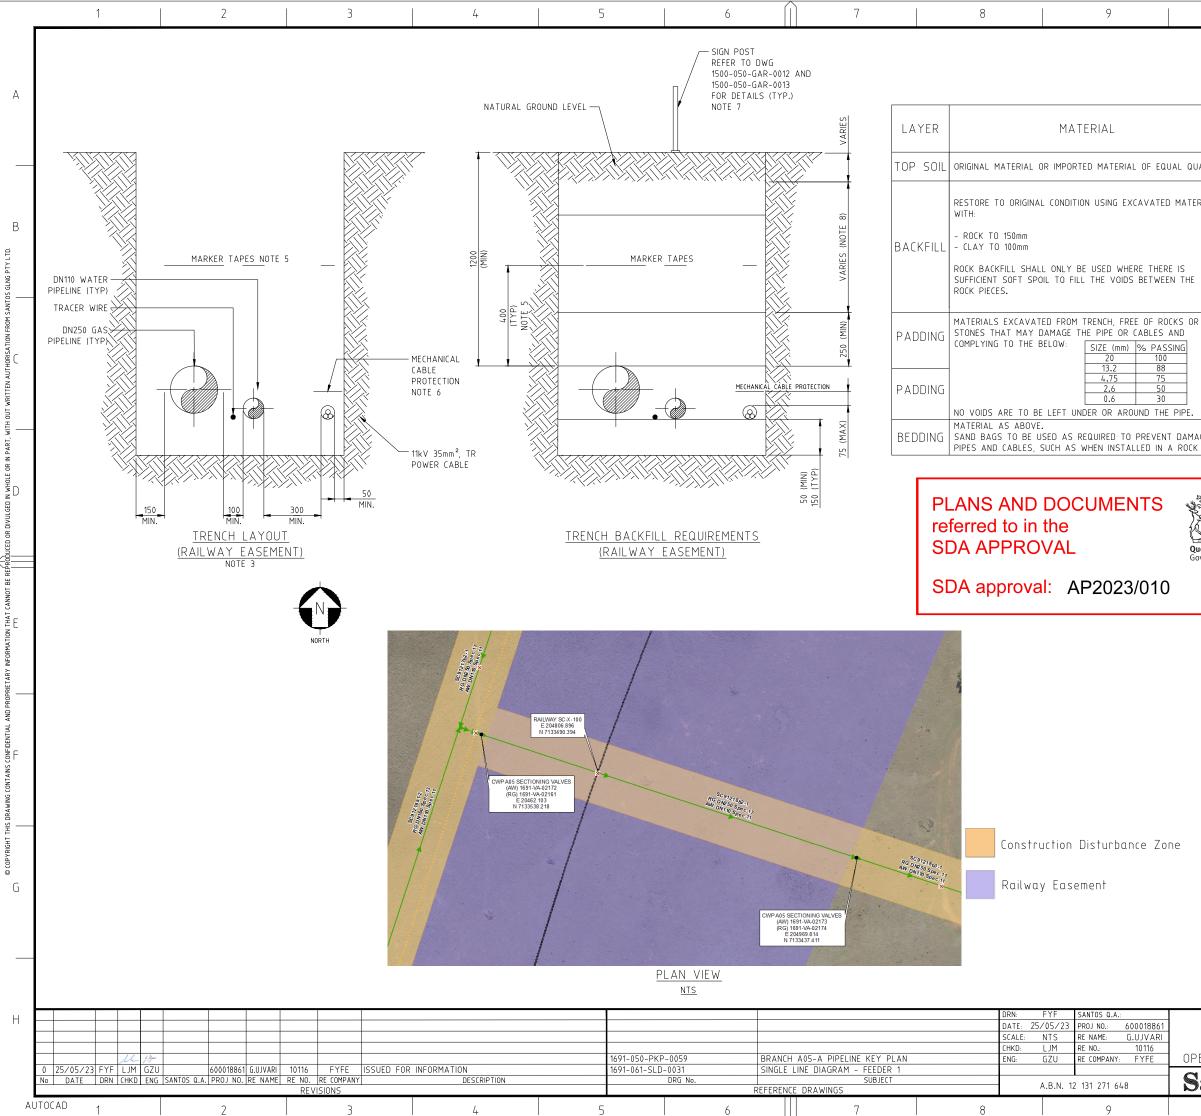

|                          | 10                     |                                                                                                                                                                                                                                      |                                                                                                                                                                                   | 11                                                                        |                                                                        | 12                                                            |              |                                      |  |  |  |
|--------------------------|------------------------|--------------------------------------------------------------------------------------------------------------------------------------------------------------------------------------------------------------------------------------|-----------------------------------------------------------------------------------------------------------------------------------------------------------------------------------|---------------------------------------------------------------------------|------------------------------------------------------------------------|---------------------------------------------------------------|--------------|--------------------------------------|--|--|--|
|                          |                        |                                                                                                                                                                                                                                      | NOTES:                                                                                                                                                                            |                                                                           |                                                                        |                                                               |              |                                      |  |  |  |
|                          |                        | 1.                                                                                                                                                                                                                                   | ALL DIMENSI                                                                                                                                                                       | ONS IN mm.                                                                |                                                                        |                                                               |              |                                      |  |  |  |
|                          | REF                    | 2.                                                                                                                                                                                                                                   | PIPELINE CONSTRUCTION INCLUDING TRENCHING<br>INSTALLATION, BACKFILL AND COMPACTION TO COMPLY<br>WITH APGA CODE OF PRACTICE AND SANTOS<br>EXCAVATION PROCEDURES SMS-HSS-OS02-PD02. |                                                                           |                                                                        |                                                               |              | А                                    |  |  |  |
| UALITY                   | NOTE<br>10             | 3.                                                                                                                                                                                                                                   | ARRANGEMEN<br>MEET THE S                                                                                                                                                          | NTS MAY BE I<br>EPARATION RE                                              | NSTALLED,                                                              | LTERNATE TRE<br>PROVIDED THE<br>S SPECIFIED IN                |              |                                      |  |  |  |
| ERIAL                    |                        | <ul> <li>1500-040-SEC-0001.</li> <li>ORDER OF PREFERENCE FOR INCREASED SEPARATION<br/>DISTANCE BETWEEN SERVICES: <ul> <li>POWER CABLE AND OTHER SERVICES</li> <li>PIPELINE AND TRENCH WALL</li> <li>PIPELINES</li> </ul> </li> </ul> |                                                                                                                                                                                   |                                                                           |                                                                        |                                                               | I            | В                                    |  |  |  |
| E                        | 9                      | 5.                                                                                                                                                                                                                                   | REQUIREMEN<br>- NO LESS<br>MAXIMUM                                                                                                                                                | TS, TO BE INS                                                             | TALLED AT:<br>ABOVE THE<br>DVE THE PI                                  | PIPE/CABLE T<br>PE/CABLE.                                     |              | - 11:19am                            |  |  |  |
| )R                       | 9                      | 6.                                                                                                                                                                                                                                   | 4702 SHALL<br>THE CABLES                                                                                                                                                          | BE PLACED N<br>. IT SHALL NO<br>OVERLAP THE                               | OT MORE TI<br>IT BE LESS                                               | PLYING WITH A<br>HAN 75mm AB(<br>THAN 150mm<br>Y A MINIMUM C  | OVE<br>WIDE  | )<br>ДАТЕ: Мау 22, 2023 - 11:19ал    |  |  |  |
|                          |                        | 7.                                                                                                                                                                                                                                   |                                                                                                                                                                                   | NS ARE TO BE<br>WITH APGA CC                                              |                                                                        | ) AT INTERVAL<br>CTICE.                                       | .S           | .:<br>Sw(                            |  |  |  |
| 1AGE TO<br>K CUT.        | 9                      | 8.                                                                                                                                                                                                                                   |                                                                                                                                                                                   | ACKFILL TO BI<br>OP SOIL AND                                              |                                                                        | ERMINED BASED<br>OVER.                                        | ) ON         | PLOTTED BY:                          |  |  |  |
| . ALEAN                  | 3                      | 9.                                                                                                                                                                                                                                   | A WAY THA                                                                                                                                                                         | T ENSURES NO                                                              | DAMAGE I                                                               | 1PACTED IN SU<br>S DONE TO TH<br>E LEFT AROUNI                | IE           |                                      |  |  |  |
| Queensland<br>Government |                        | 10.                                                                                                                                                                                                                                  | 3 PASSES O<br>DENSITY TH                                                                                                                                                          | F A 5 TONNE<br>AT ACHIEVES<br>NOT RESULT I                                | VEHICLE, RO<br>SETTLEMENT                                              | HANICALLY OR<br>OLLING TO A<br>I IN THE TREN<br>FACE OVER TH  | СН           | ۰۲۵۵-۲۹۶-۵۵۵-۵۰۵-۲۹۸                 |  |  |  |
|                          |                        | 11.                                                                                                                                                                                                                                  |                                                                                                                                                                                   |                                                                           |                                                                        | WHEN EXCAVA<br>RVICE WITHIN <sup>-</sup>                      |              |                                      |  |  |  |
|                          |                        | 12.                                                                                                                                                                                                                                  | UNDERTAKEN                                                                                                                                                                        | NETWORK CON<br>I PRIOR TO CO<br>AILWAY CROS                               | NSTRUCTION                                                             |                                                               |              | CADFILE No 1691-040-LAY-0003_0.dwg   |  |  |  |
|                          |                        | 13.                                                                                                                                                                                                                                  | STRAIGHT A<br>CROSSING AN                                                                                                                                                         |                                                                           | AILWAY EAS<br>S PER ALIG                                               | SEMENT SHOWN                                                  |              |                                      |  |  |  |
|                          |                        | 14.                                                                                                                                                                                                                                  | METHOD OF CONSTRUCTION FOR THE PROPOSED<br>RAILWAY CROSSING SHALL BE OPEN TRENCH AS PER<br>SANTOS APPROVED PROCEDURES.                                                            |                                                                           |                                                                        |                                                               |              |                                      |  |  |  |
|                          |                        | 15.                                                                                                                                                                                                                                  | EXTENT OF<br>AND PROPOS<br>ENGINEERED<br>GATHERING S<br>OF THE RAIL<br>ACCORDANCE                                                                                                 | THE CROSSING<br>SED RAILWAY<br>AS A PROPER<br>SECTION THAT<br>WAY EASEMEI | BETWEEN<br>EASEMENT.<br>RAILWAY<br>FALLS WIT<br>NT SHALL B<br>AND QUEE | CROSSING. THE<br>HIN THE BOUN<br>BE BUILT IN<br>INSLAND RAIL' | 5<br>DS      | 67 SCOTIA AW23 G&EN03_Eng            |  |  |  |
|                          |                        |                                                                                                                                                                                                                                      |                                                                                                                                                                                   |                                                                           |                                                                        |                                                               |              | -+0151/13000/1300-13104-             |  |  |  |
|                          |                        |                                                                                                                                                                                                                                      |                                                                                                                                                                                   |                                                                           |                                                                        |                                                               |              | 003_0.dwg<br>.local\Projects\Brisban |  |  |  |
| DEN T                    |                        | BIC<br>SEI                                                                                                                                                                                                                           | SDA CROS<br>RVICE LAN                                                                                                                                                             | SCOTIA F<br>SSING – A<br>YOUT DRA                                         | VALON<br>WING                                                          | AY CROSS                                                      | ING          | - 1691-04.0-LAY-0003_0.dwg           |  |  |  |
| ~                        | 8                      |                                                                                                                                                                                                                                      |                                                                                                                                                                                   | DRAWING No.                                                               |                                                                        |                                                               | REV          | CADFILE No<br>DRAWING FILE:          |  |  |  |
| nsc                      | LTOS                   |                                                                                                                                                                                                                                      |                                                                                                                                                                                   | -1691<br>NG - AVALON                                                      | SERVICE LAY                                                            |                                                               | 0<br>A1SHEET |                                      |  |  |  |
|                          | 10 <sup>area</sup> 169 | - 5t                                                                                                                                                                                                                                 | JIC JUA CRUSSI                                                                                                                                                                    | NG - AVALUN -                                                             | JERVICE LAY                                                            | JUL DRAWING                                                   | AISHEEL      |                                      |  |  |  |