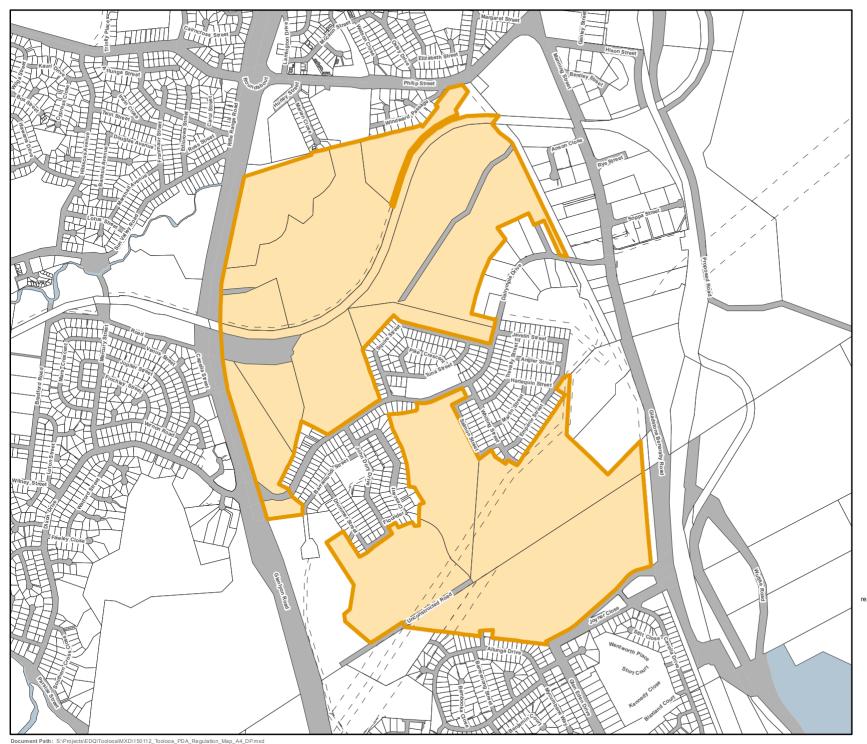

## Map No: UDA 16 -Toolooa Urban Development Area

Declared by Regulation on: 09/12/2011

Source: Department of Natural Resource Management and Mines: Digital Cadastre Database: 2011.

Map generated by Spatial Services Branch of the Department of State Development, Infrastructure and Planning, 12/01/2015