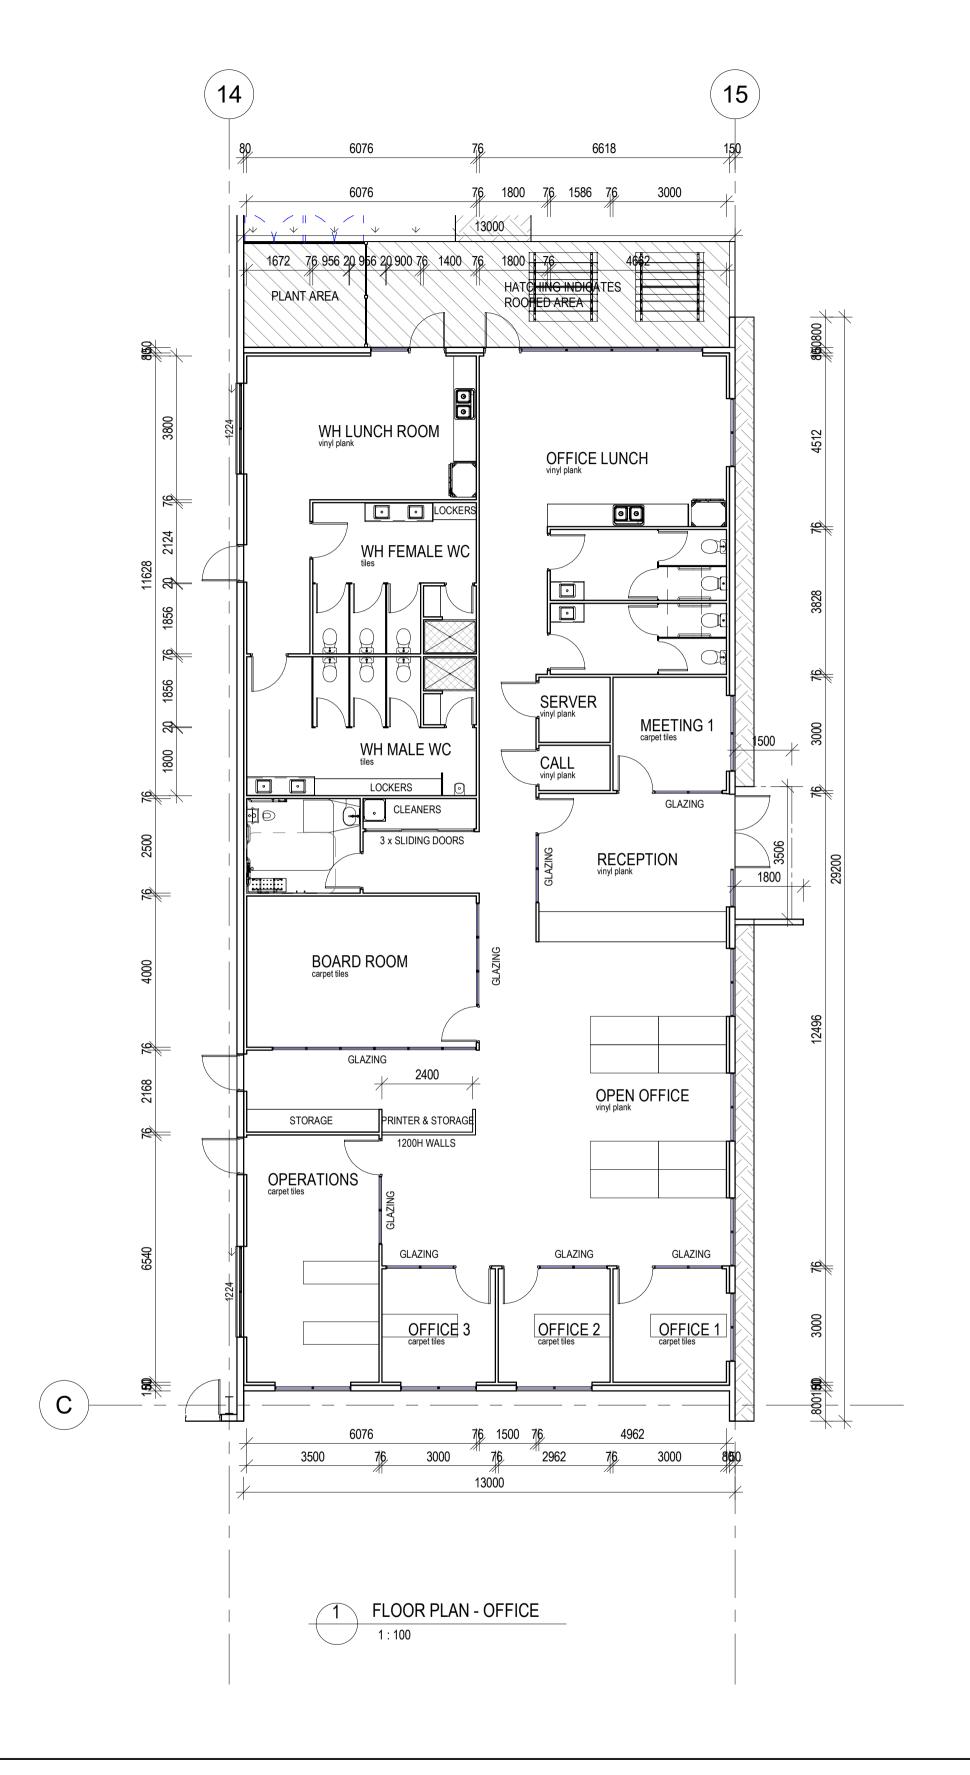

Project: WAREHOUSE & OFFICE

Client: CENTURION

Location: LOT 1 & 2 CLEVELAND

BAY INDUSTRIAL PARK

TITLE: FLOOR PLAN -**DETAILS** 

Date: 13.09.23 Drawn: N.H 1:100 Designed: N.H

Job No.: Drawing No.: Rev.

2023-084-C

05

PRECEDENCE OVER SCALED 3. COMPLY WITH LOCAL AUTHORITY, STANDARD BUILDING LAW AND ALL RELEVANT AUSTRALIAN STANDARDS & LEGISLATION 4. THIS DRAWING IS ONLY INTENDED TO OBTAIN A LOCAL AUTHORITY BUILDING PERMIT 5. THIS DRAWING IS COPYRIGHT TO McDONALD CONSTRUCTIONS & IS NOT TO BE COPIED OR DUPLICATED IN PART OR FULL WITH OUT THE PERMISSION OF McDONALD CONSTRUCTIONS pty ltd