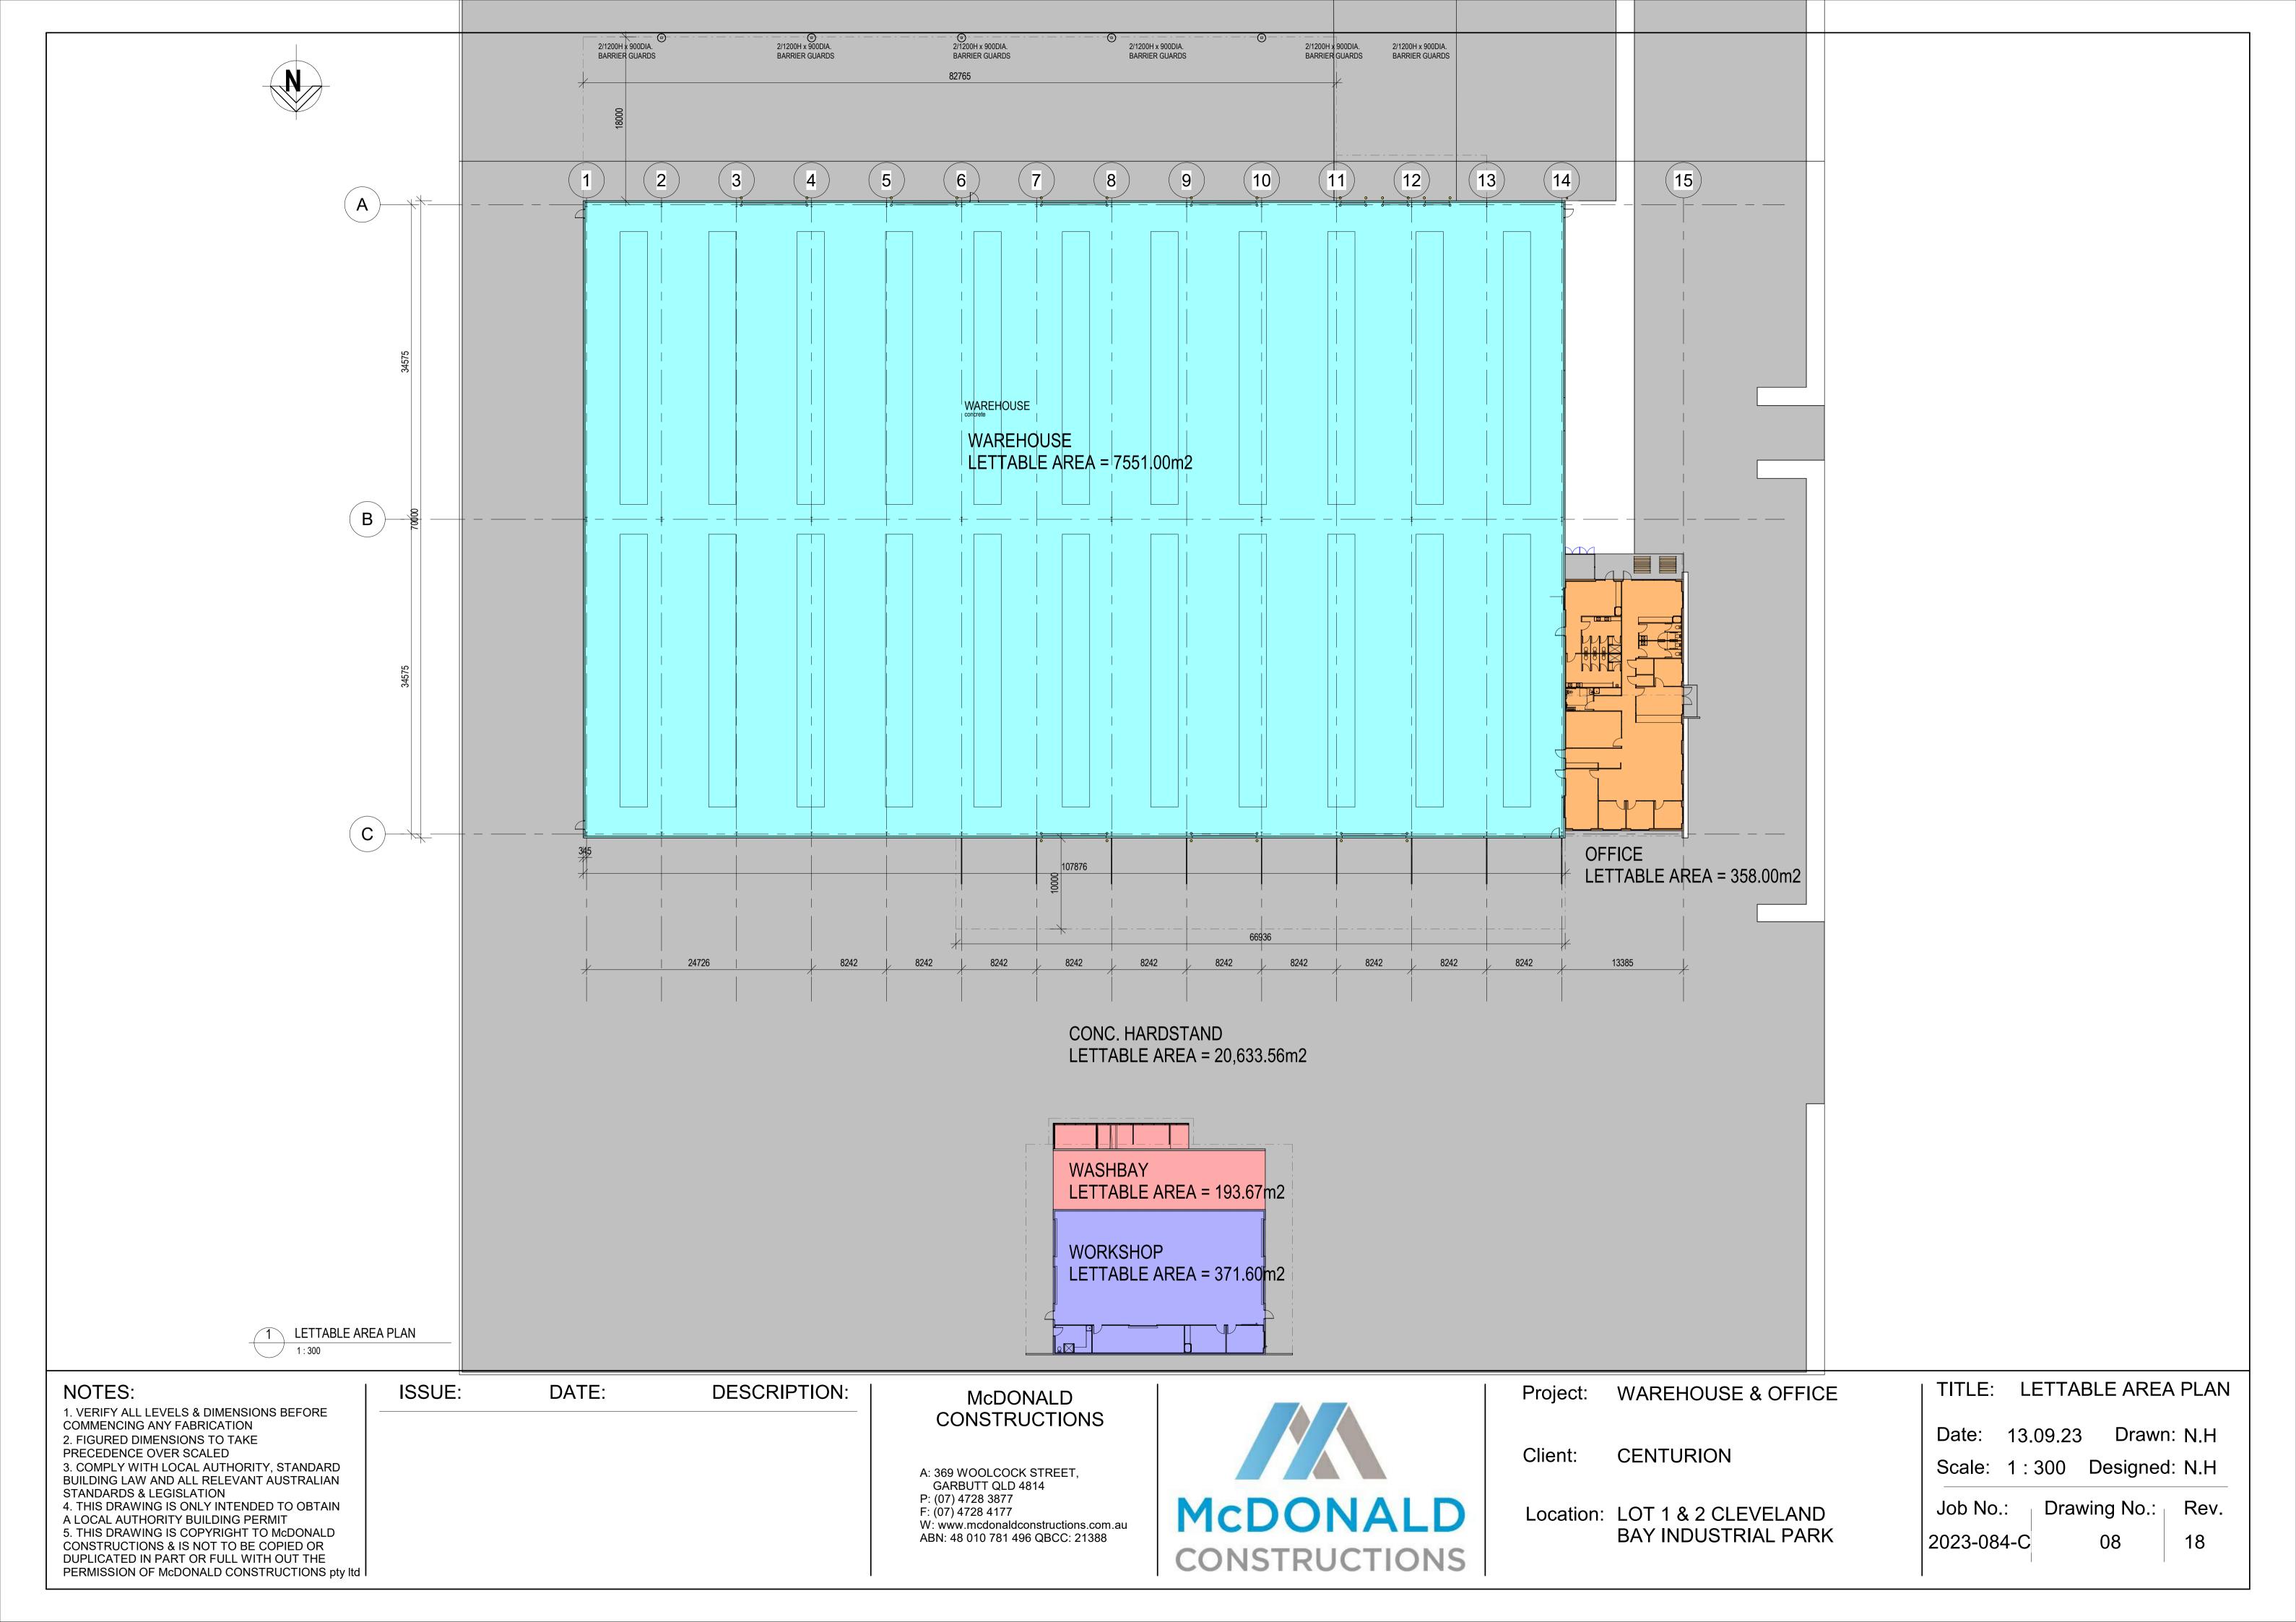

JOB: PROPOSED WAREHOUSE & OFFICE

CLIENT: CENTURION

LOCATION: LOT 1 & 2 CLEVELAND BAY INDUSTRIAL PARK

| SHEET LIST |                         |          |                 |
|------------|-------------------------|----------|-----------------|
| SHEET No.  | SHEET NAME              | Revision | REV. ISSUE DATE |
| 01         | COVER PAGE              | 1        | 13.09.23        |
| 02         | SITE PLAN               | 1        | 13.09.23        |
| 03         | SITE PLAN - SWEPT PATHS | 1        | 13.09.23        |
| 04         | FLOOR PLAN              | 1        | 13.09.23        |
| 05         | FLOOR PLAN - DETAILS    | 1        | 13.09.23        |
| 06         | ELEVATIONS              | 1        | 13.09.23        |
| 07         | WORKSHOP PLANS          | 1        | 13.09.23        |
| 08         | LETTABLE AREA PLAN      | 1        | 13.09.23        |