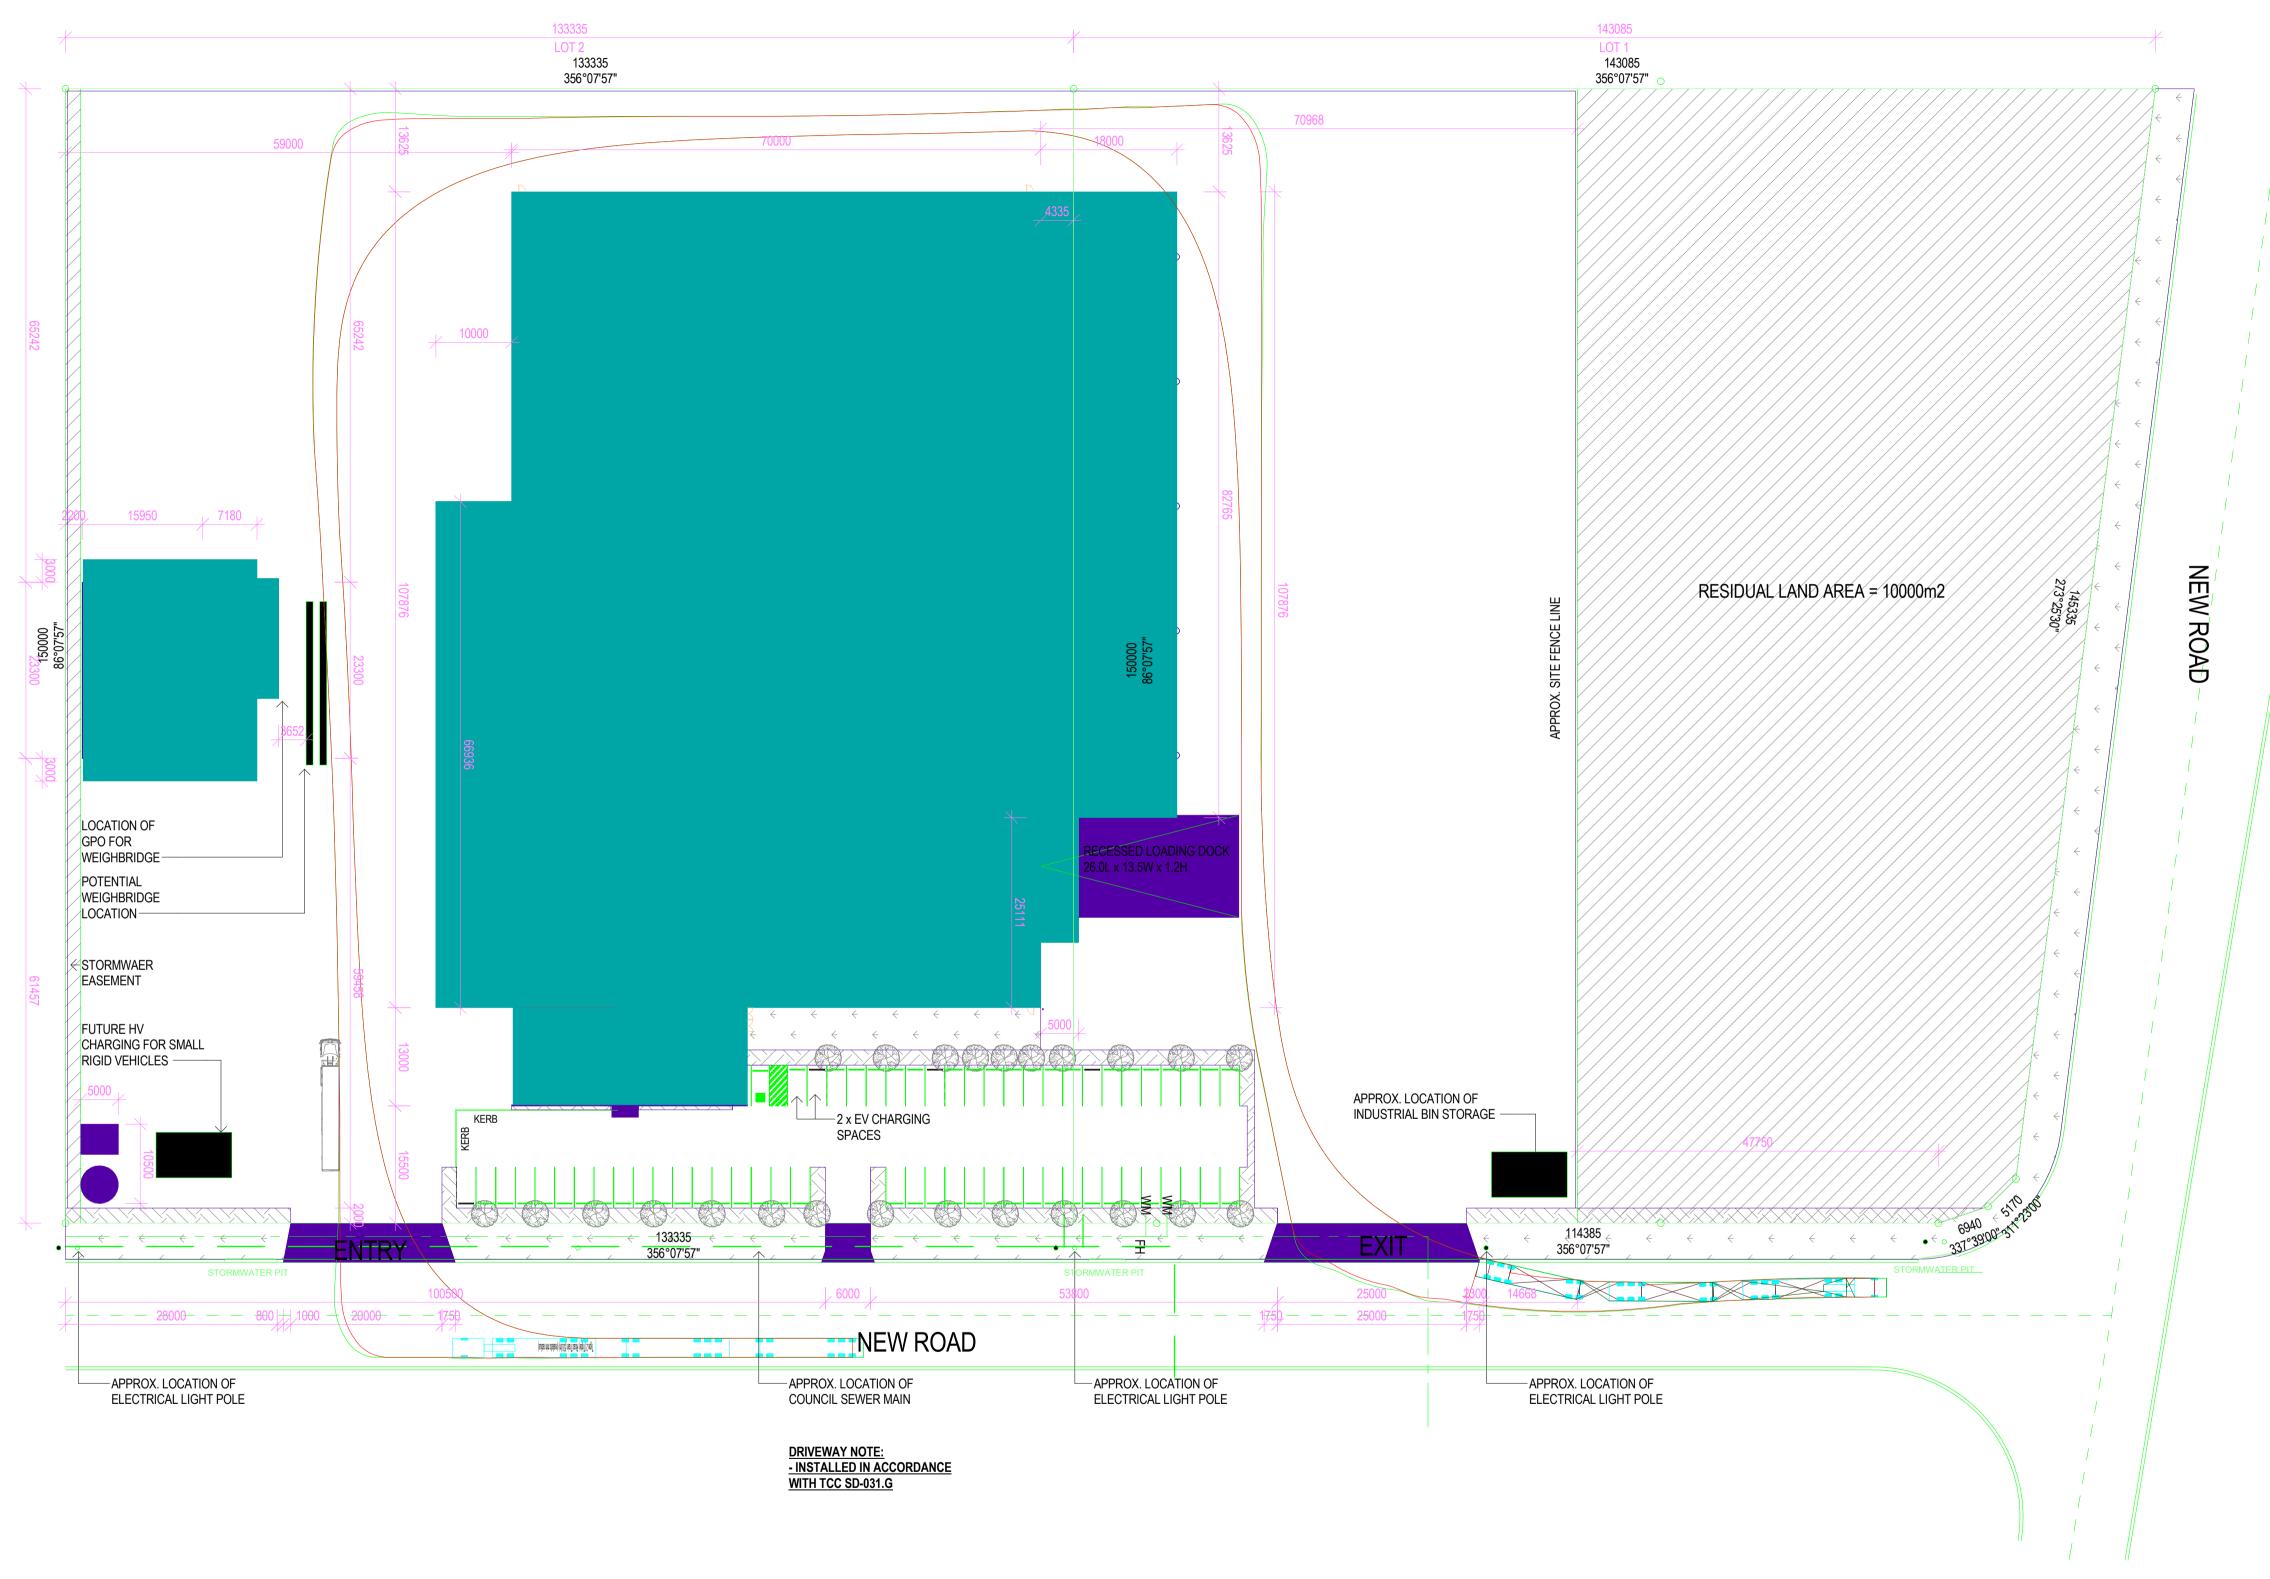

Project: WAREHOUSE & OFFICE

Client: CENTURION

Location: LOT 1 & 2 CLEVELAND

BAY INDUSTRIAL PARK

| TITLE: SITE PLAN - SWEPT PATHS

Date: 13.09.23 Drawn: N.H Scale: 1:500 Designed: N.H

 Job No.:
 Drawing No.:
 Rev.

 2023-084-C
 03
 18

NOTES:

1. VERIFY ALL LEVELS & DIMENSIONS BEFORE COMMENCING ANY FABRICATION 2. FIGURED DIMENSIONS TO TAKE PRECEDENCE OVER SCALED 3. COMPLY WITH LOCAL AUTHORITY, STANDARD BUILDING LAW AND ALL RELEVANT AUSTRALIAN STANDARDS & LEGISLATION 4. THIS DRAWING IS ONLY INTENDED TO OBTAIN A LOCAL AUTHORITY BUILDING PERMIT 5. THIS DRAWING IS COPYRIGHT TO McDONALD CONSTRUCTIONS & IS NOT TO BE COPIED OR DUPLICATED IN PART OR FULL WITH OUT THE