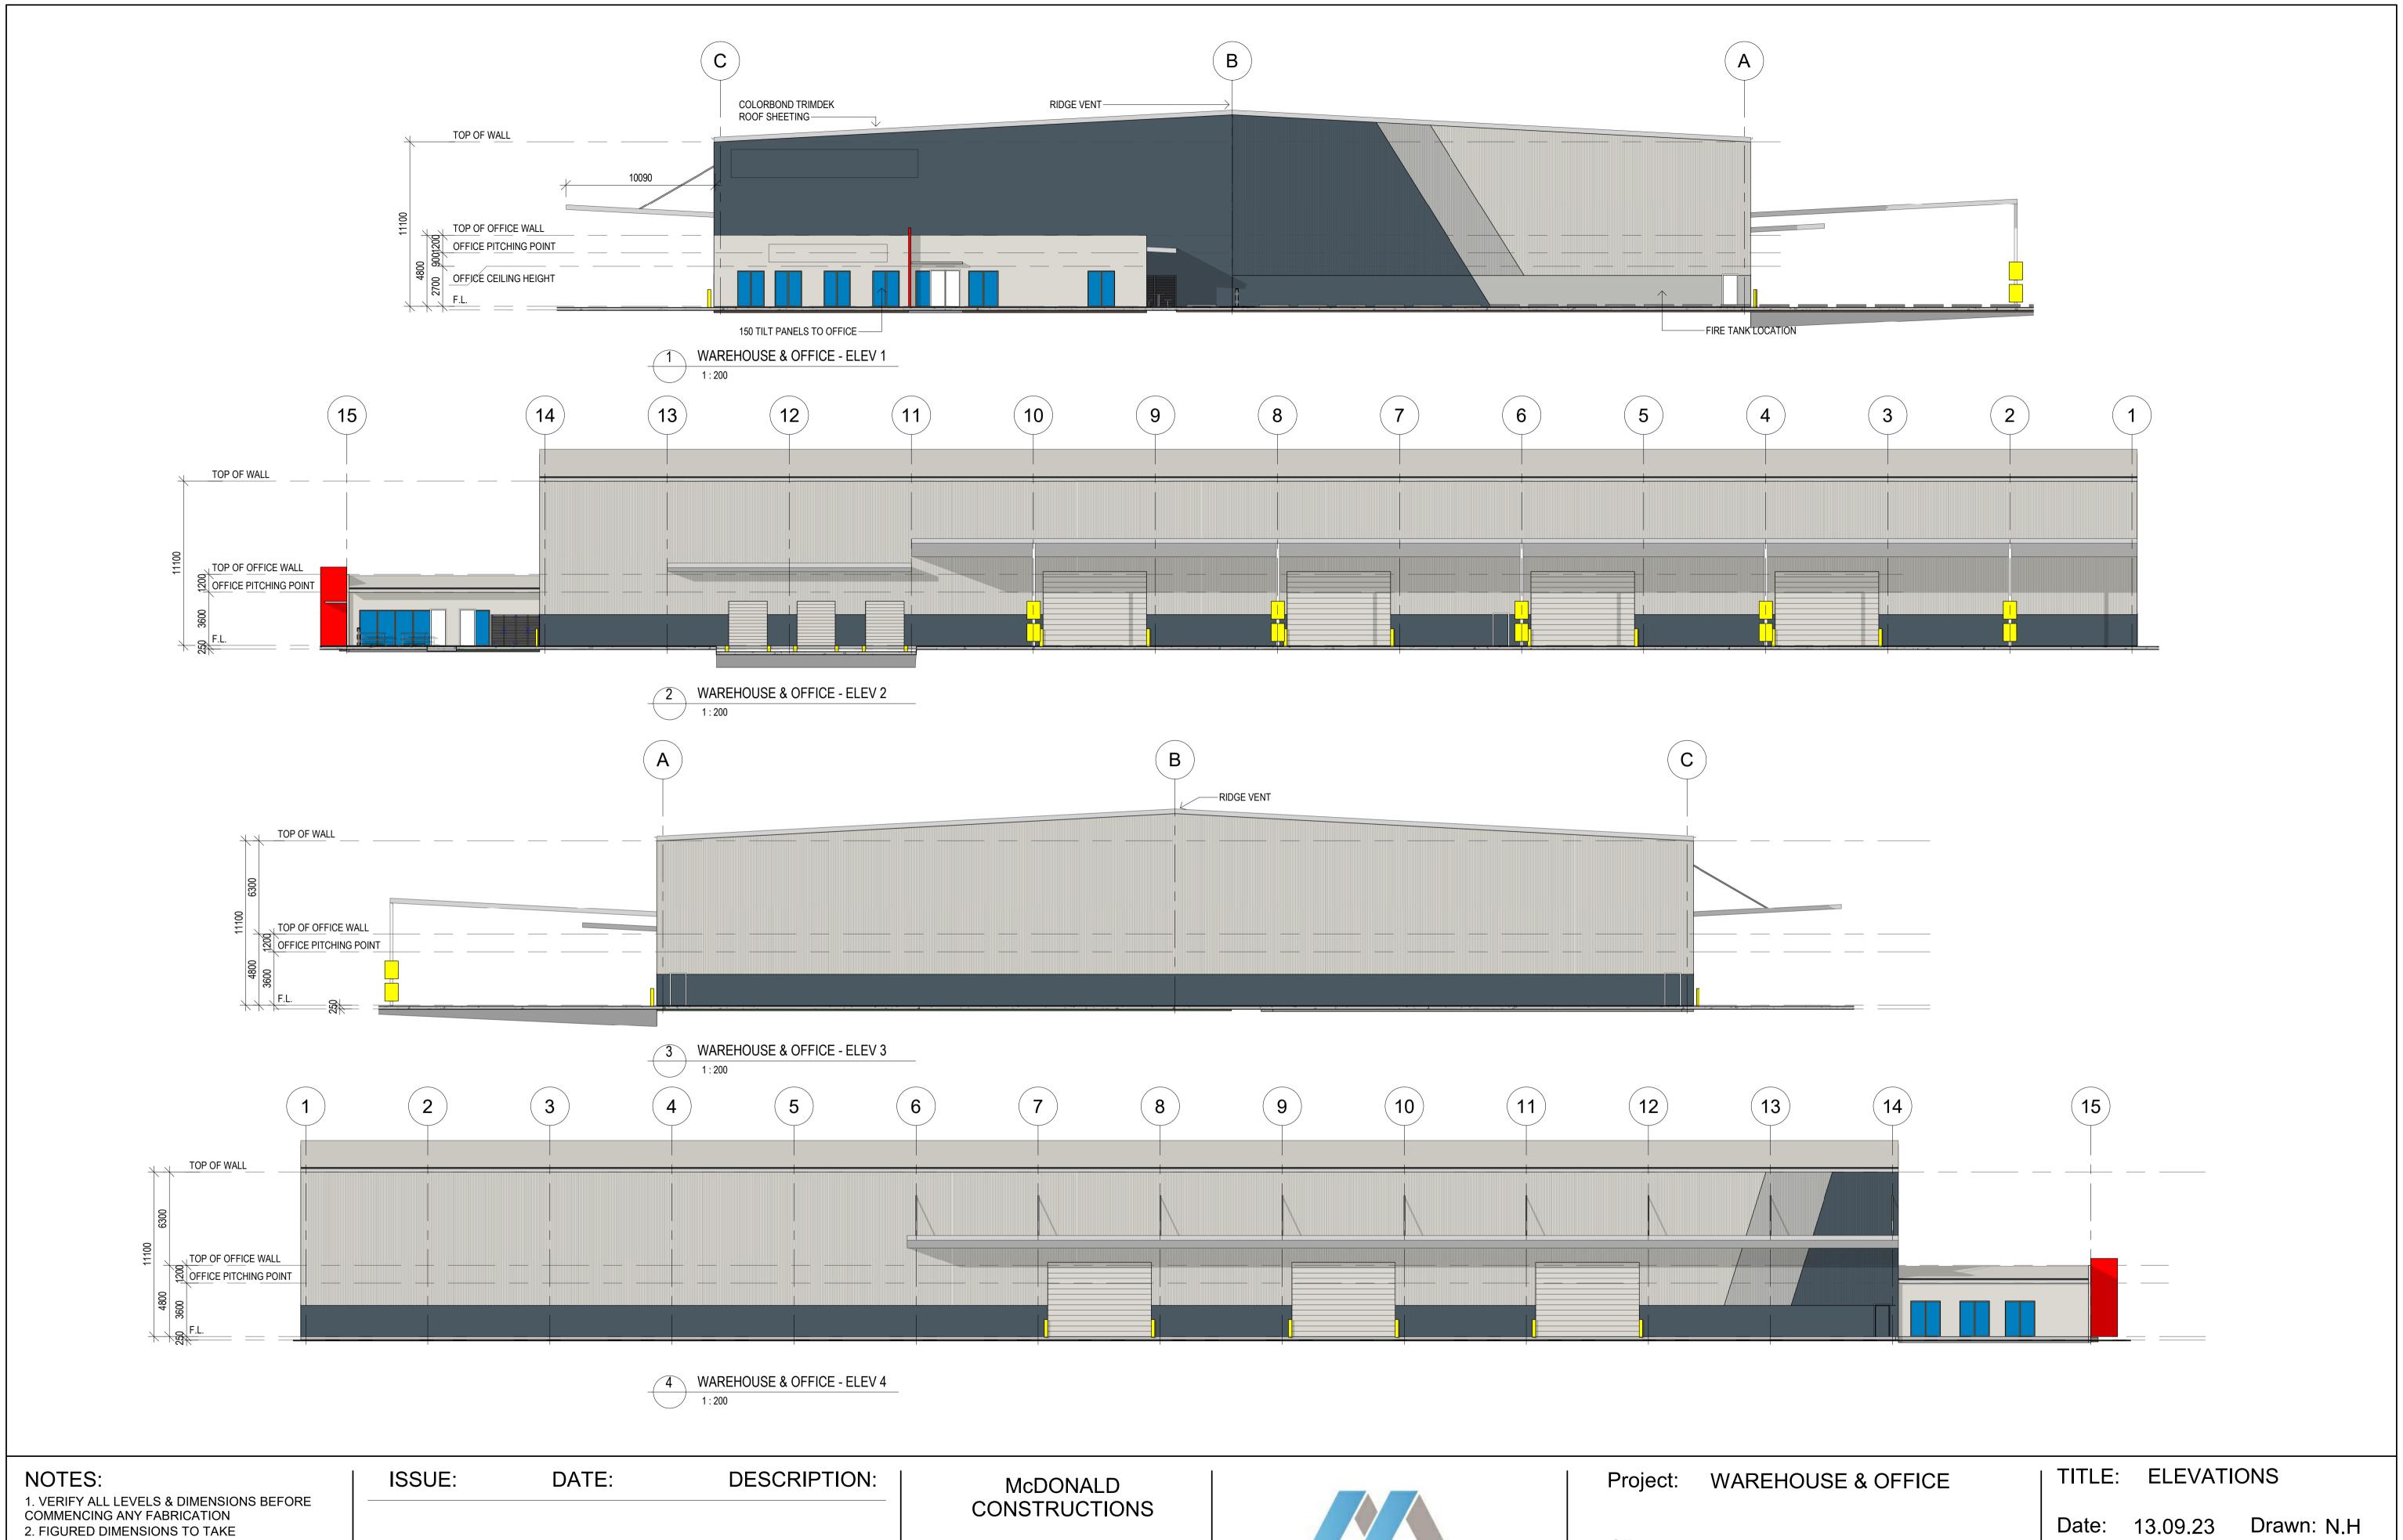

A: 369 WOOLCOCK STREET, GARBUTT QLD 4814 P: (07) 4728 3877 F: (07) 4728 4177 W: www.mcdonaldconstructions.com.au ABN: 48 010 781 496 QBCC: 21388

Client: CENTURION

Location: LOT 1 & 2 CLEVELAND BAY INDUSTRIAL PARK 1:200 Designed: N.H

Job No.: Drawing No.: Rev. 2023-084-C 06

NOTES:

1. VERIFY ALL LEVELS & DIMENSIONS BEFORE COMMENCING ANY FABRICATION
2. FIGURED DIMENSIONS TO TAKE PRECEDENCE OVER SCALED
3. COMPLY WITH LOCAL AUTHORITY, STANDARD BUILDING LAW AND ALL RELEVANT AUSTRALIAN STANDARDS & LEGISLATION
4. THIS DRAWING IS ONLY INTENDED TO OBTAIN A LOCAL AUTHORITY BUILDING PERMIT
5. THIS DRAWING IS COPYRIGHT TO McDONALD CONSTRUCTIONS & IS NOT TO BE COPIED OR DUPLICATED IN PART OR FULL WITH OUT THE