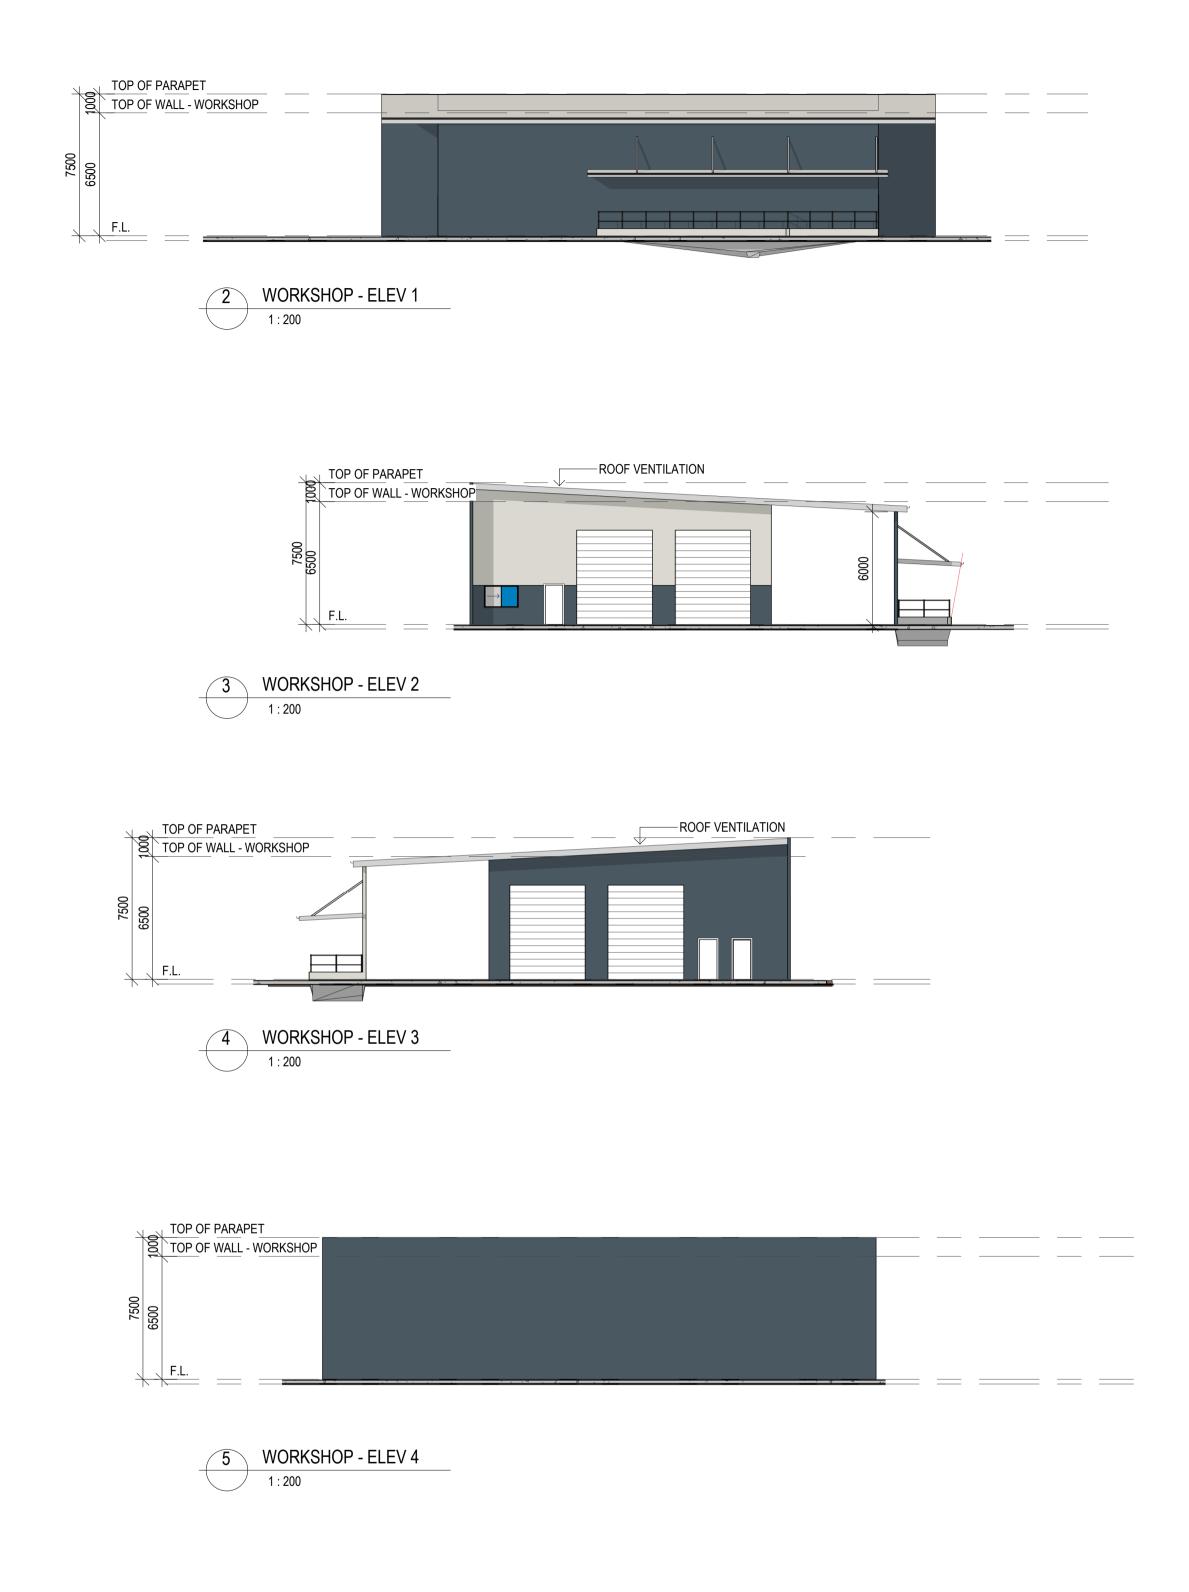

A: 369 WOOLCOCK STREET, GARBUTT QLD 4814 P: (07) 4728 3877 F: (07) 4728 4177 W: www.mcdonaldconstructions.com.au ABN: 48 010 781 496 QBCC: 21388

Client: CENTURION

Location: LOT 1 & 2 CLEVELAND BAY INDUSTRIAL PARK 1:200 Designed: N.H

Job No.: Drawing No.: Rev. 2023-084-C 06

NOTES:

1. VERIFY ALL LEVELS & DIMENSIONS BEFORE COMMENCING ANY FABRICATION
2. FIGURED DIMENSIONS TO TAKE PRECEDENCE OVER SCALED
3. COMPLY WITH LOCAL AUTHORITY, STANDARD BUILDING LAW AND ALL RELEVANT AUSTRALIAN STANDARDS & LEGISLATION
4. THIS DRAWING IS ONLY INTENDED TO OBTAIN A LOCAL AUTHORITY BUILDING PERMIT
5. THIS DRAWING IS COPYRIGHT TO McDONALD CONSTRUCTIONS & IS NOT TO BE COPIED OR DUPLICATED IN PART OR FULL WITH OUT THE