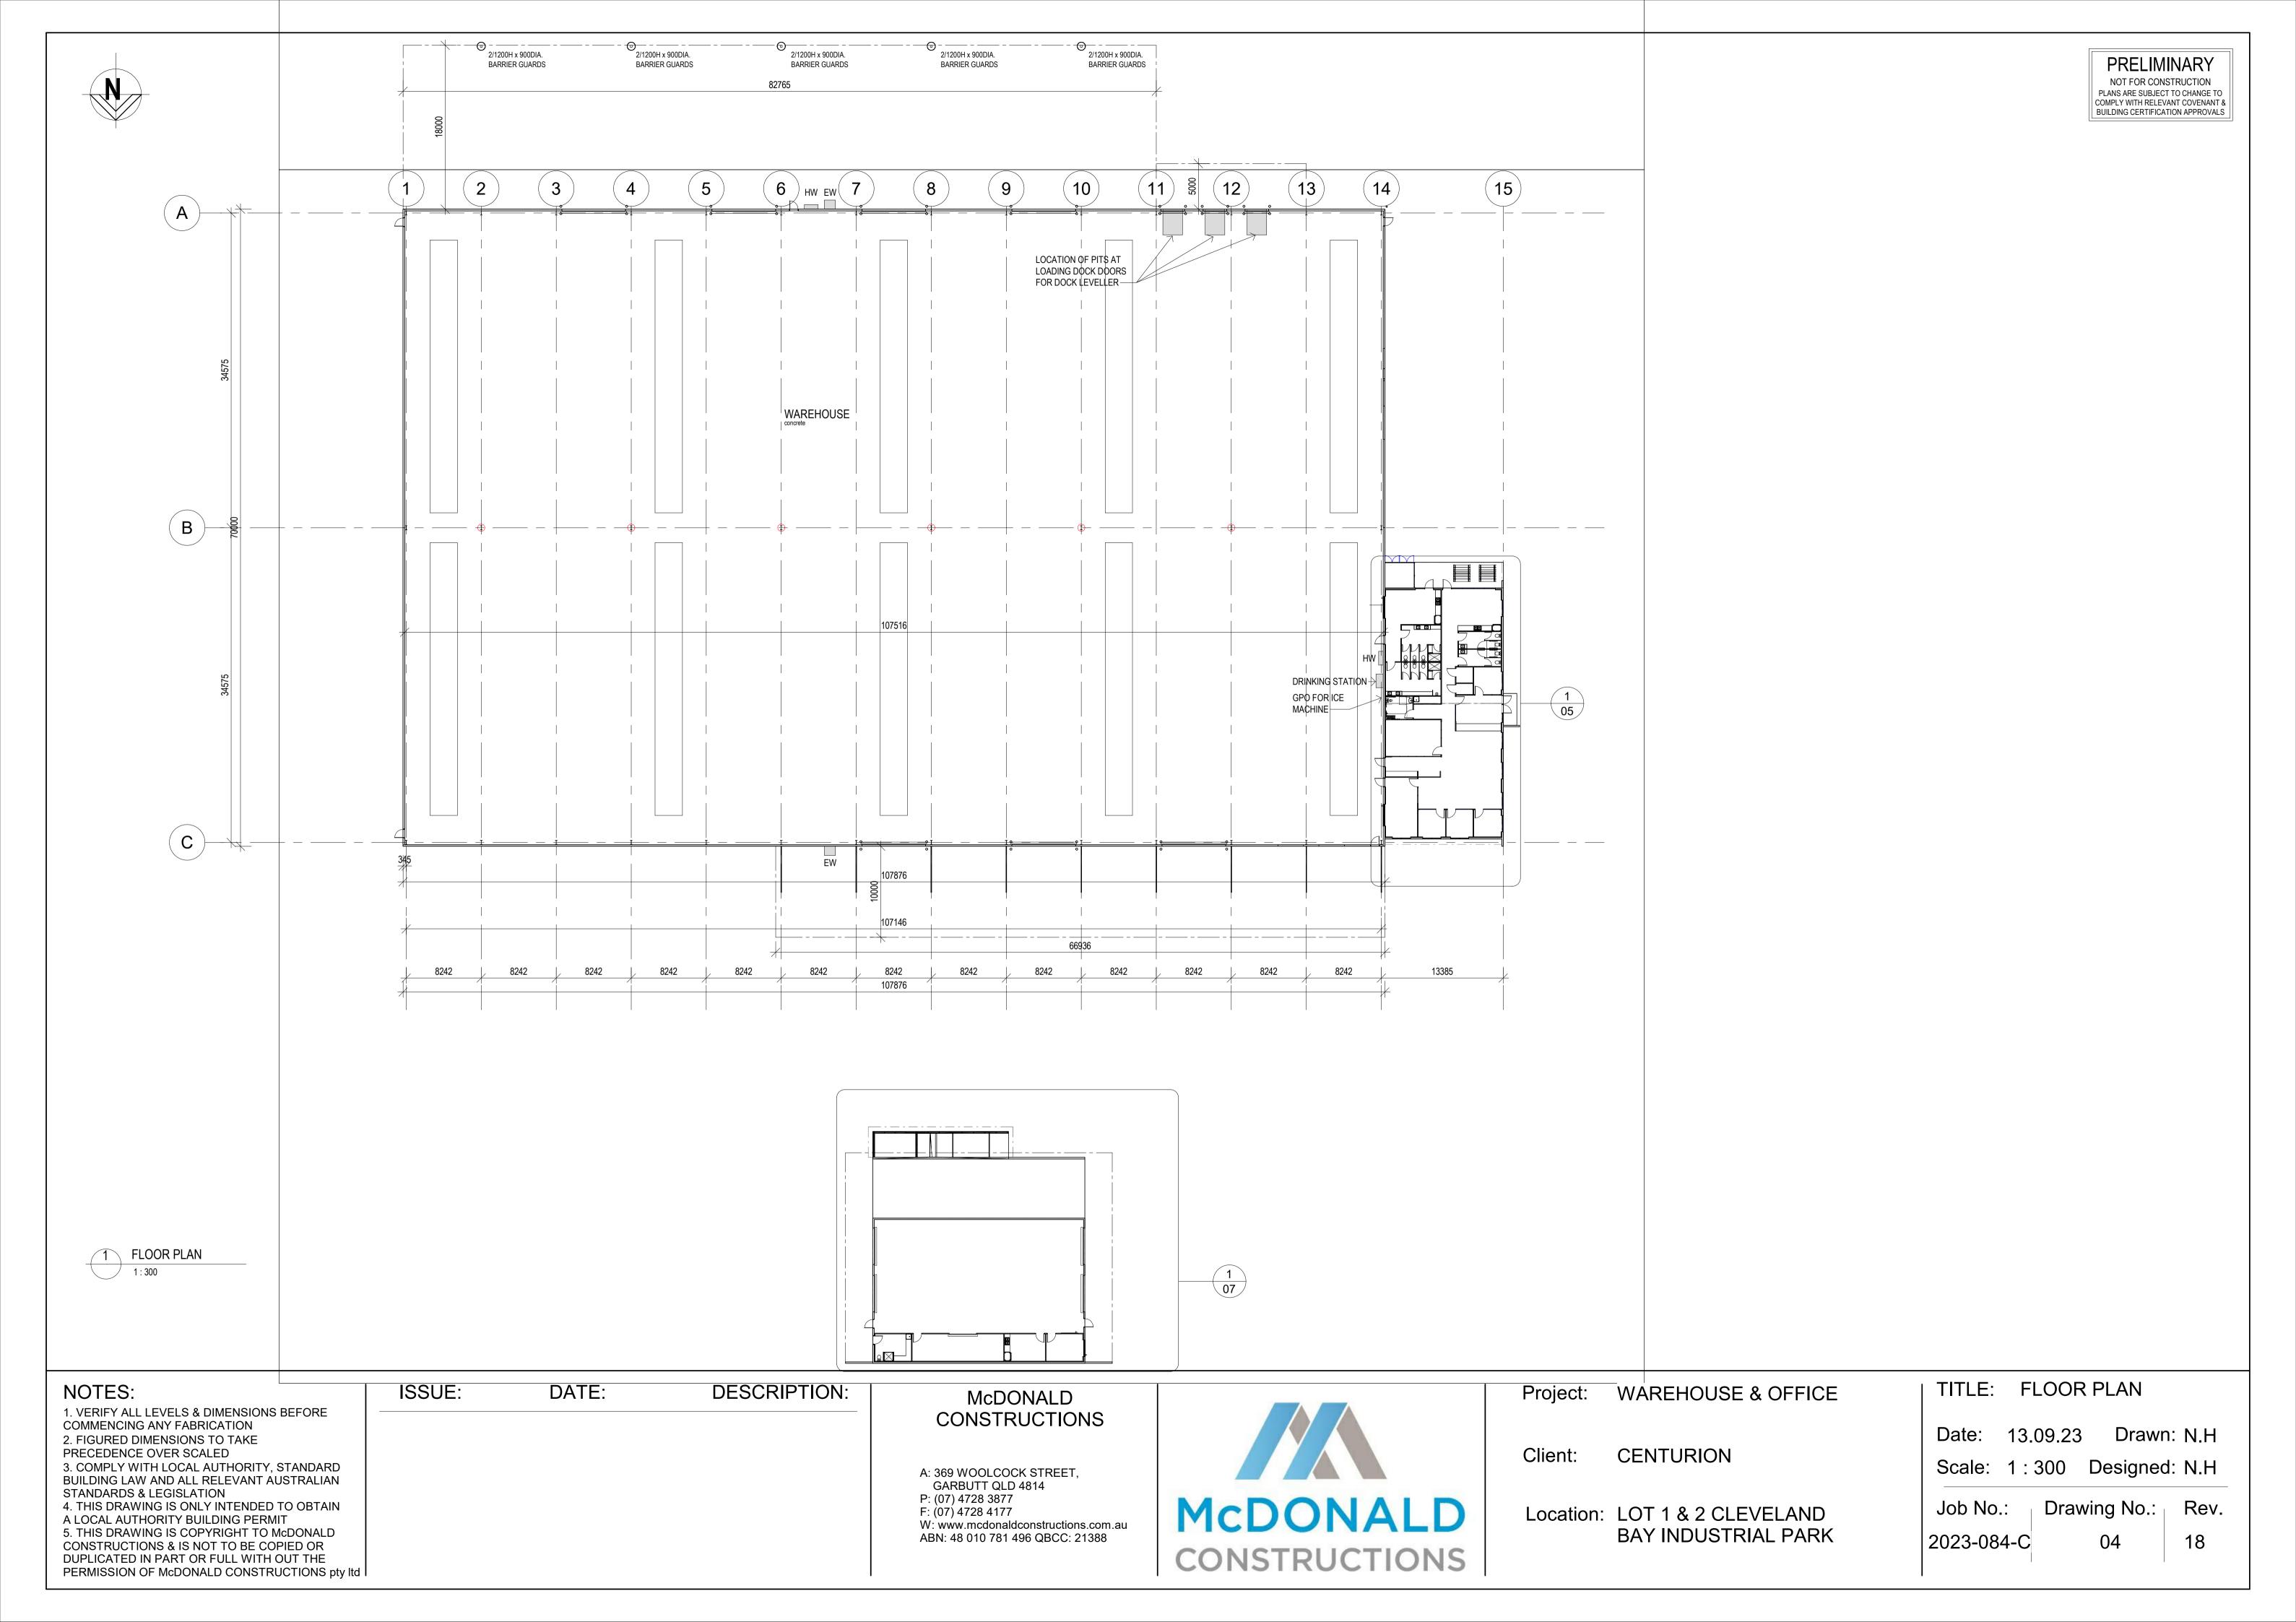

Project: WAREHOUSE & OFFICE

Client: CENTURION

Location: LOT 1 & 2 CLEVELAND

BAY INDUSTRIAL PARK

TITLE: FLOOR PLAN -**DETAILS** 

Date: 13.09.23 Drawn: N.H 1:100 Designed: N.H

Job No.: Drawing No.: Rev.

2023-084-C

05

PRECEDENCE OVER SCALED 3. COMPLY WITH LOCAL AUTHORITY, STANDARD BUILDING LAW AND ALL RELEVANT AUSTRALIAN STANDARDS & LEGISLATION 4. THIS DRAWING IS ONLY INTENDED TO OBTAIN A LOCAL AUTHORITY BUILDING PERMIT 5. THIS DRAWING IS COPYRIGHT TO McDONALD CONSTRUCTIONS & IS NOT TO BE COPIED OR DUPLICATED IN PART OR FULL WITH OUT THE PERMISSION OF McDONALD CONSTRUCTIONS pty ltd