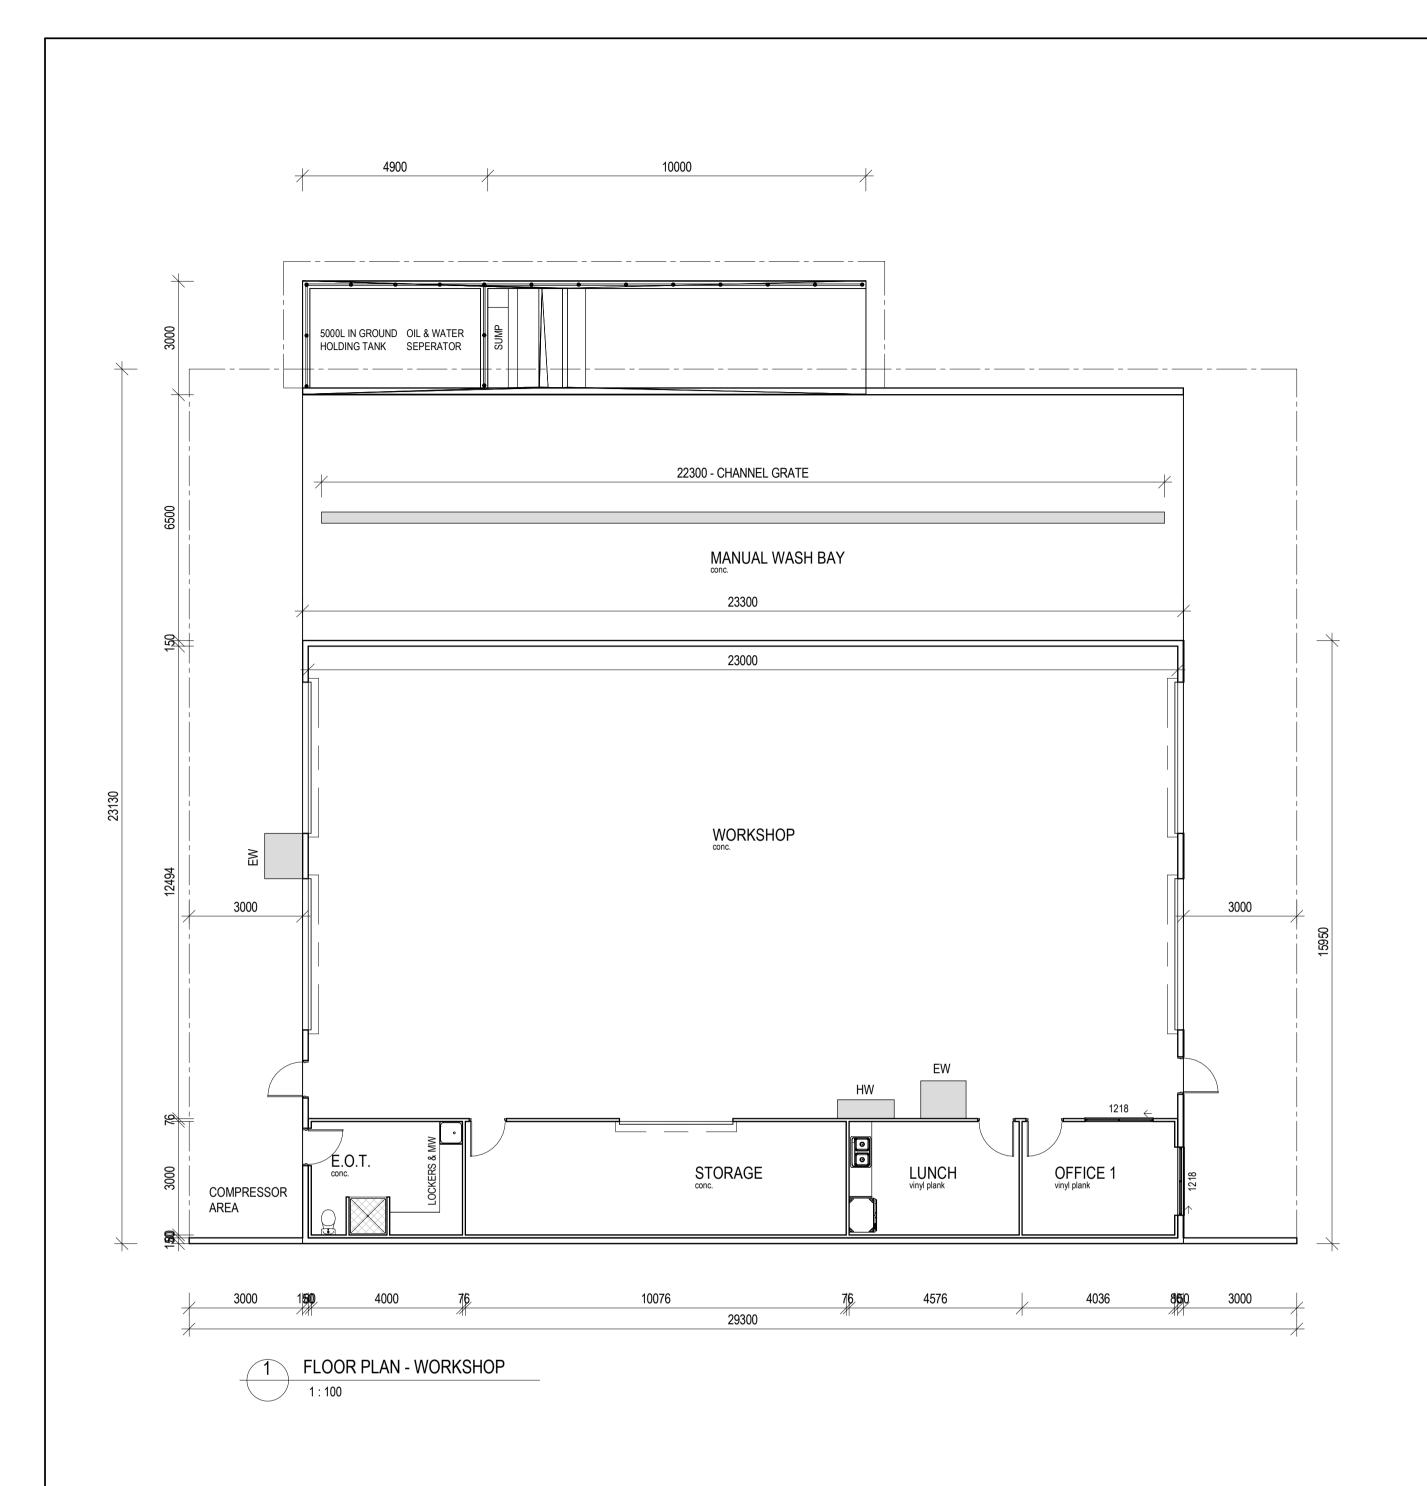

Project: WAREHOUSE & OFFICE

Client: CENTURION

Location: LOT 1 & 2 CLEVELAND

BAY INDUSTRIAL PARK

| TITLE: WORKSHOP PLANS

Date: 13.09.23 Drawn: N.H Scale: As Designed: N.H

Job No.: Drawing No.: Rev.

2023-084-C 07

7