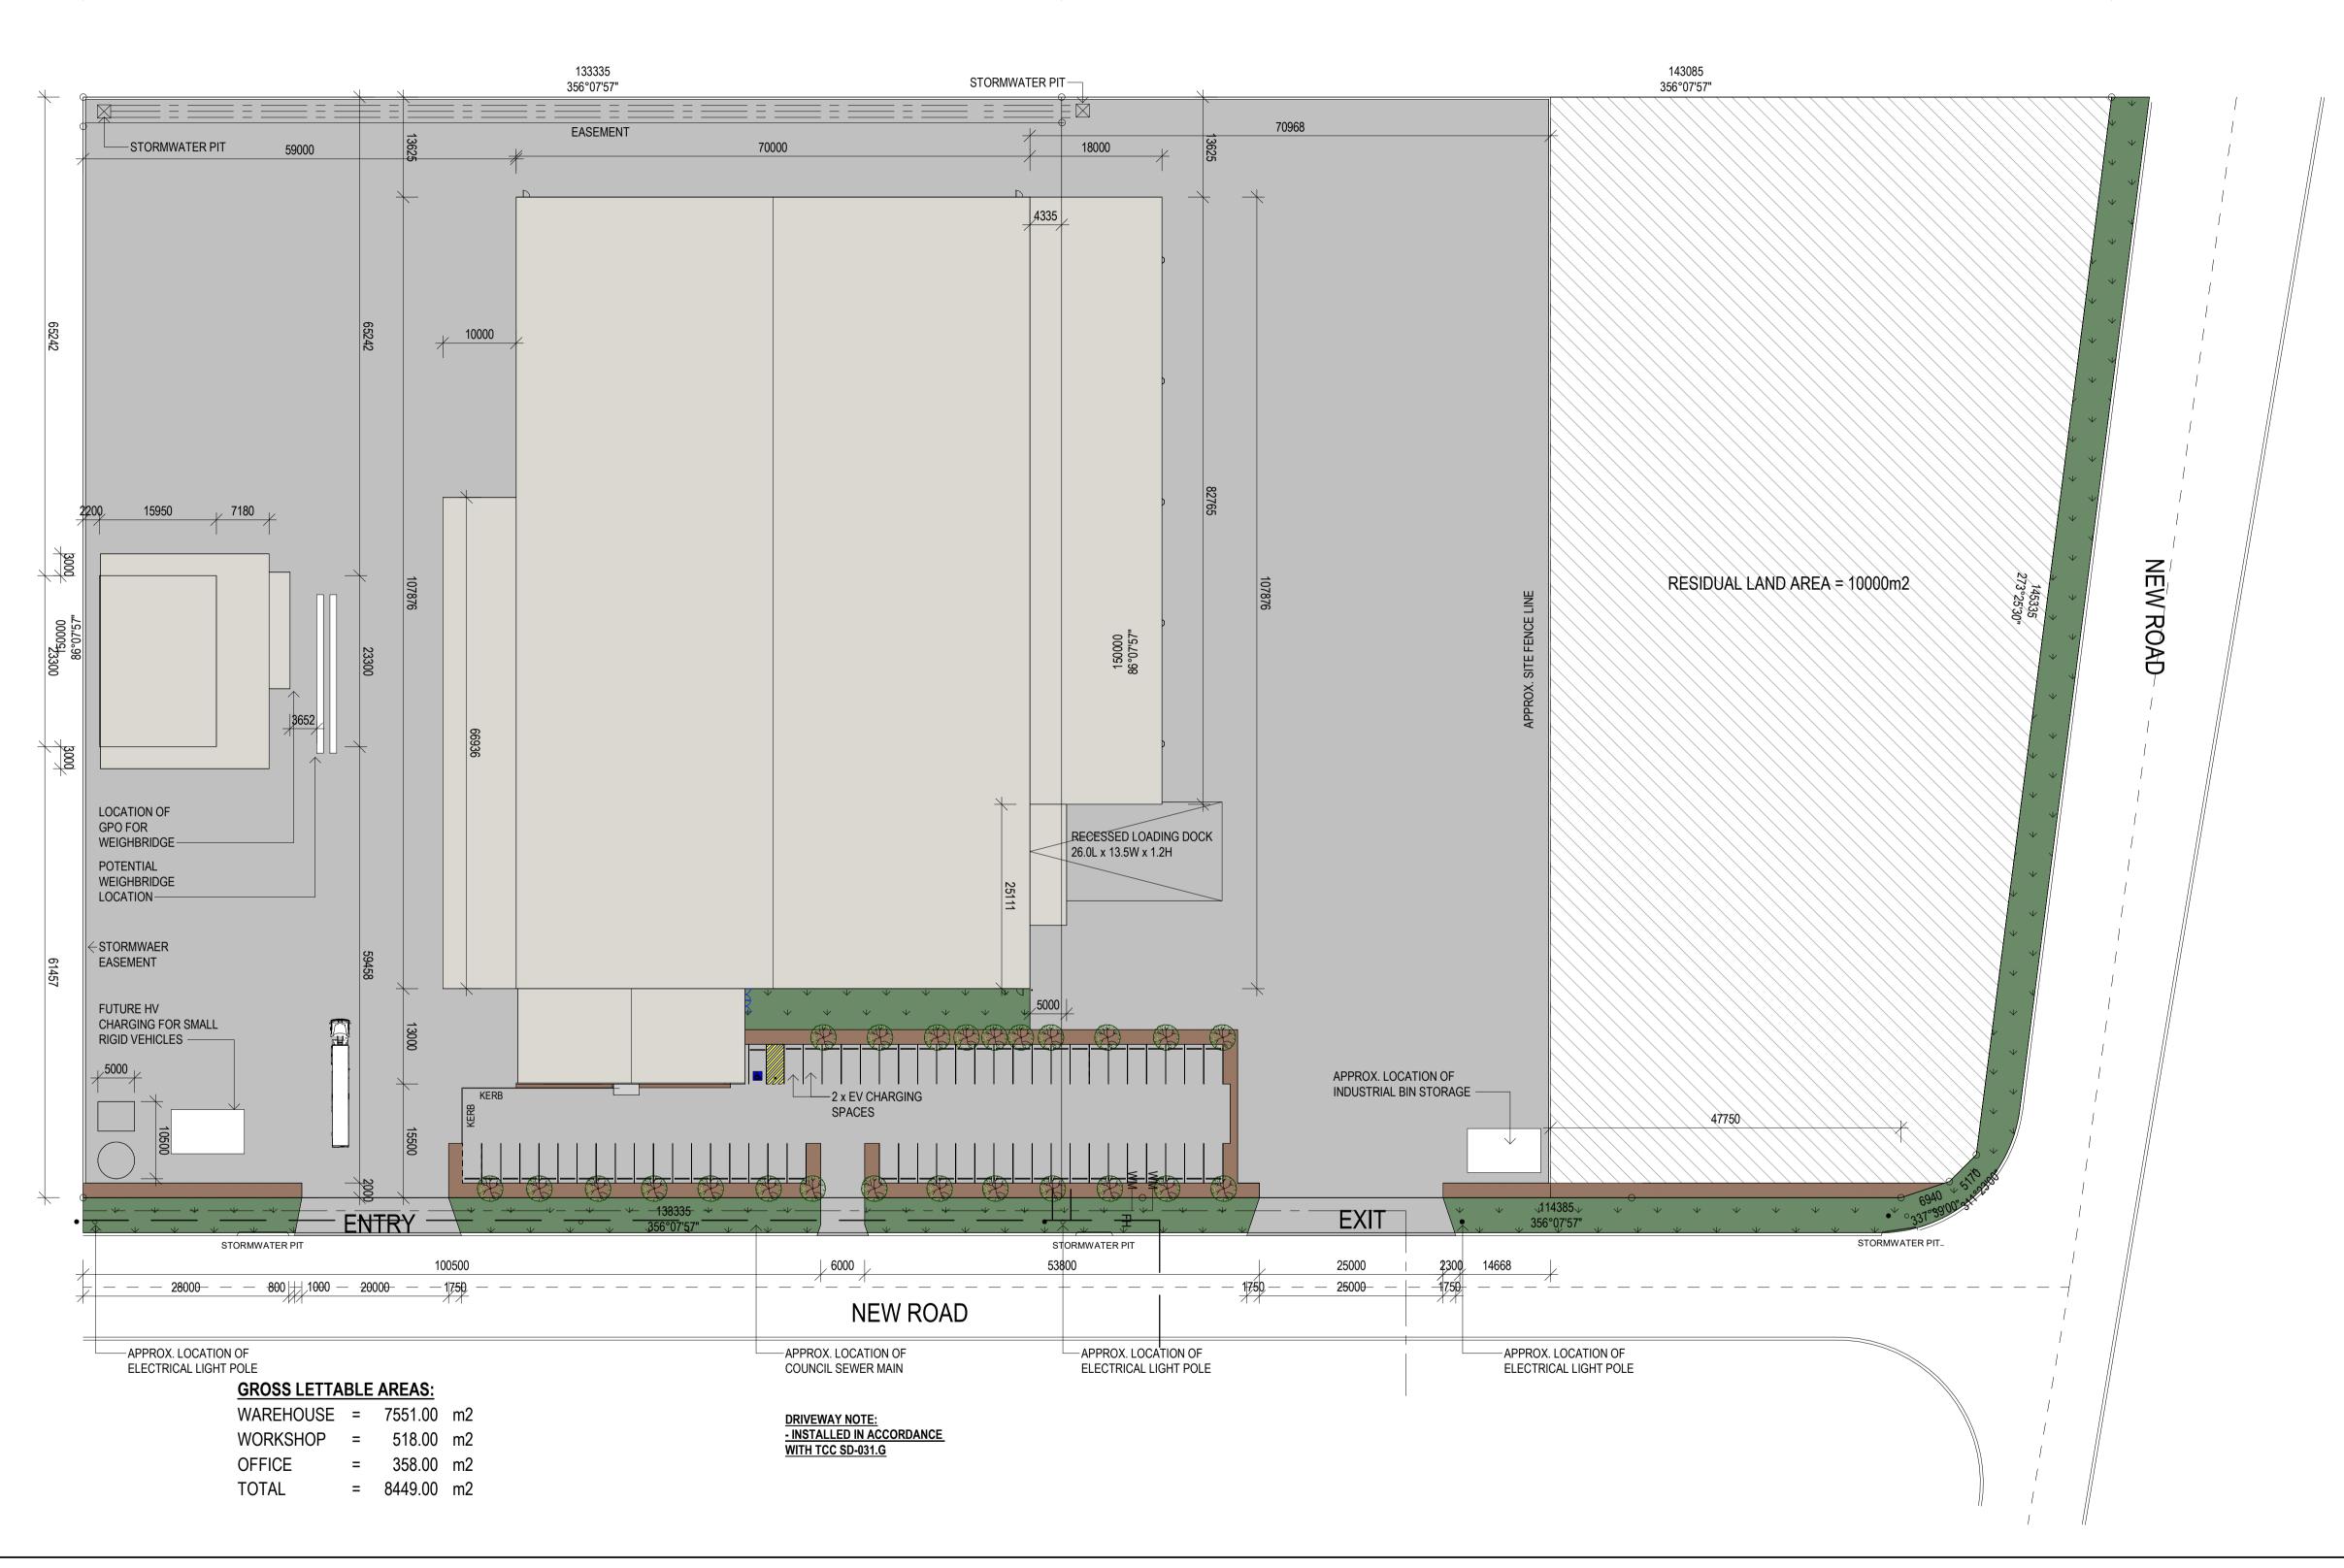

Project: WAREHOUSE & OFFICE

Client: CENTURION

Location: LOT 1 & 2 CLEVELAND

BAY INDUSTRIAL PARK

TITLE: SITE PLAN

Date: 13.09.23 Drawn: N.H Scale: 1:500 Designed: N.H

Job No.: Drawing No.: Rev.

2023-084-C 02