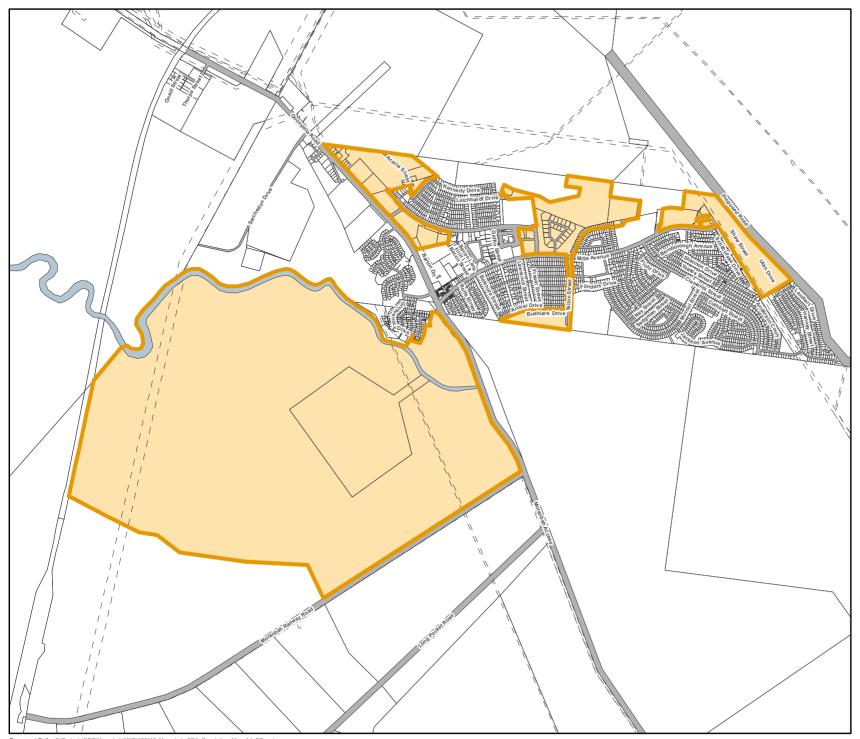

## Map No: UDA 10 -. Moranbah **Urban Development Area**

Declared by Regulation on: 30/07/2010

Source: Department of Natural Resource Management and Mines: Digital Cadastre Database: 2010.

Map generated by Spatial Services Branch of the Department of State Development, Infrastructure and Planning, 12/01/2015