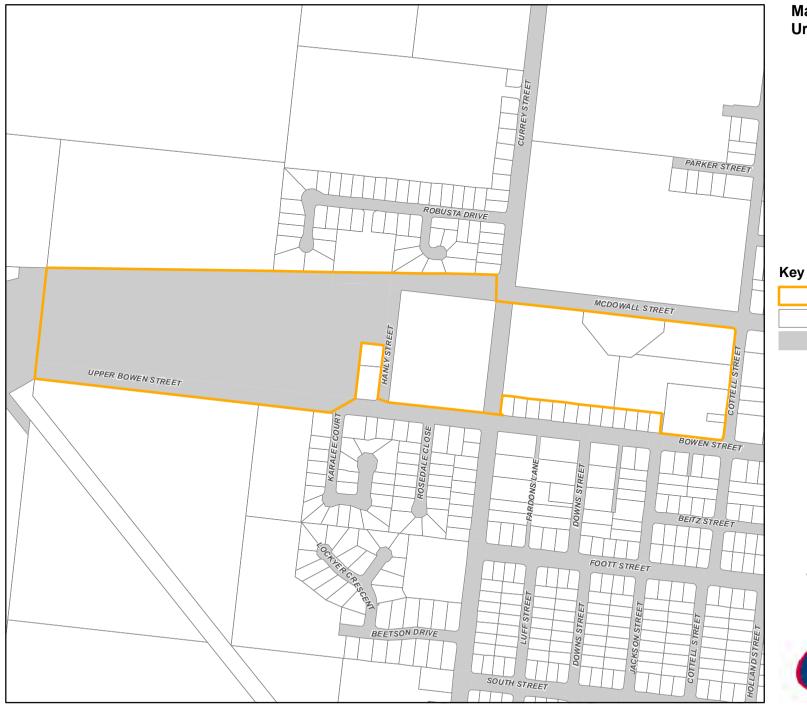

## Map No. UDA9 - Bowen Street, Roma Urban Development Area

0

Source: Digital Cadastre Database, Department of Environment and Resource Management February 2010

Map generated by Spatial Services Branch of the Department of Infrastructure and Planning.