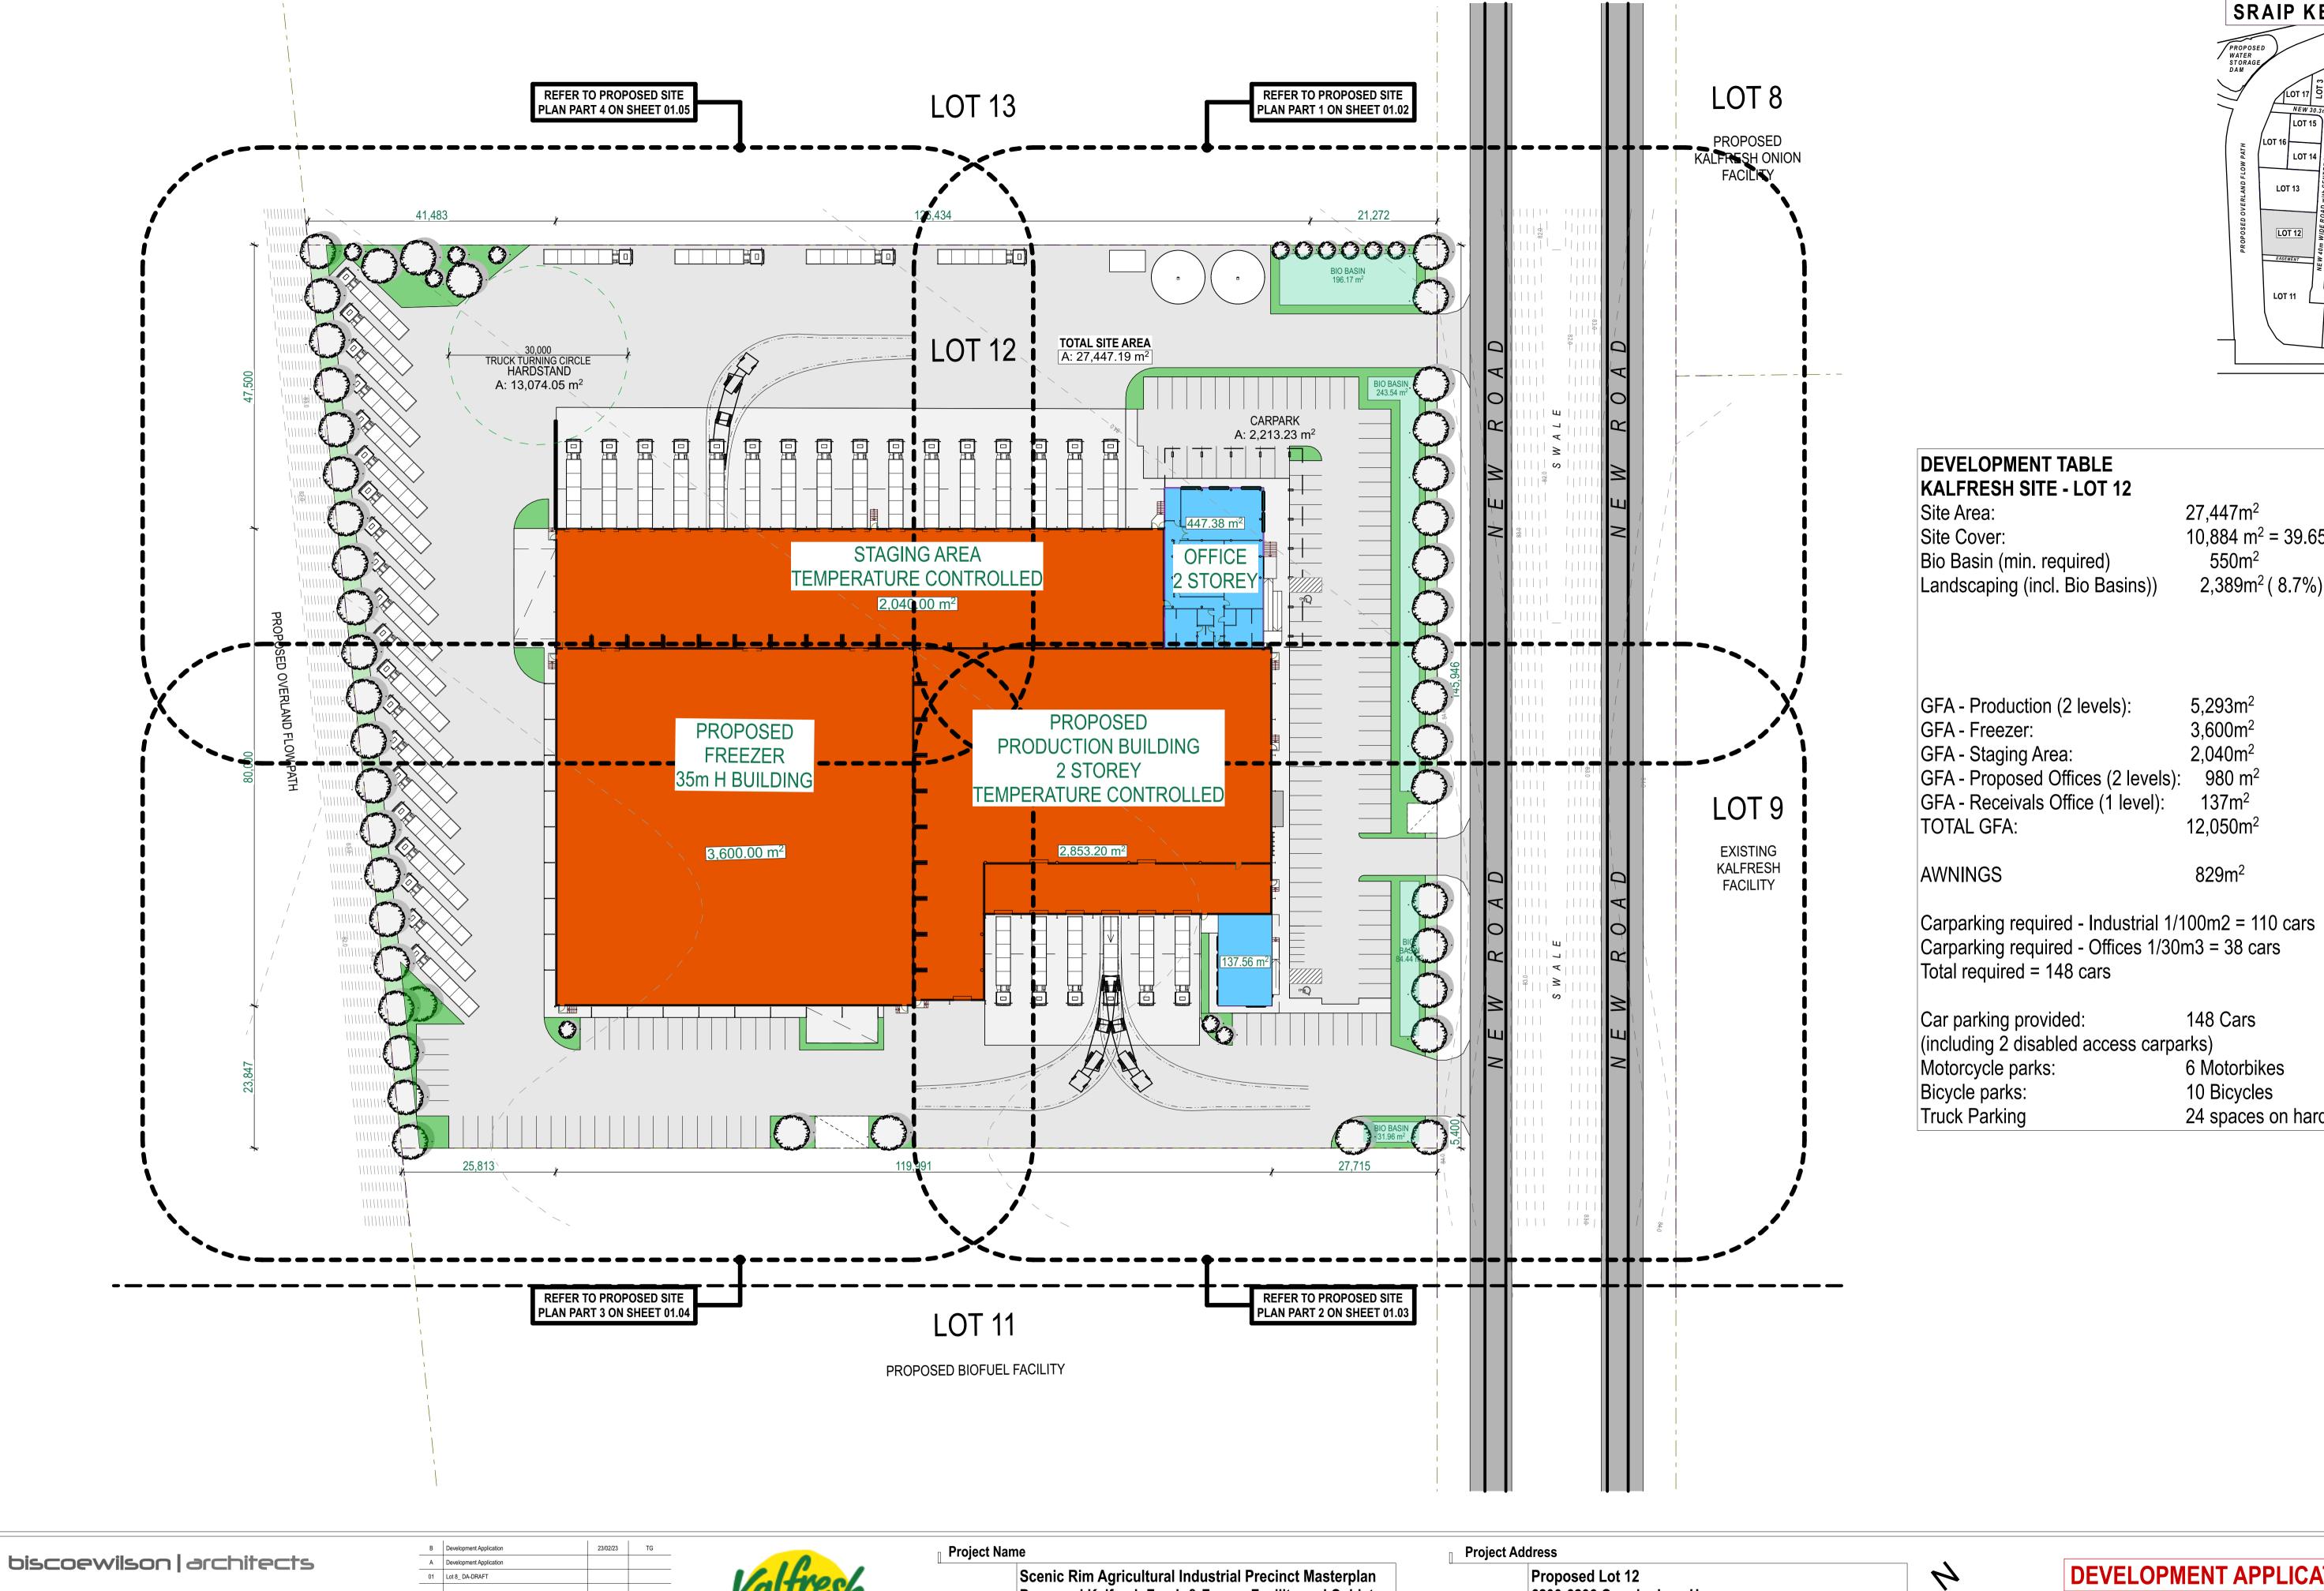

#### **DEVELOPMENT APPLICATION** Coordinated by **Biscoe Wilson**

Scale @ A1: 1:500 Verified by

Project No: 1295-L12

**Drawing No.:** SK01.01

SRAIP KEY PLAN

LOT 15 LOT 5

27,447m<sup>2</sup>

 $5,293m^2$ 

3,600m<sup>2</sup>

2,040m<sup>2</sup>

980 m<sup>2</sup>

 $137m^2$ 

12,050m<sup>2</sup>

829m<sup>2</sup>

148 Cars

6 Motorbikes

24 spaces on hardstand

10 Bicycles

550m<sup>2</sup>

 $10,884 \text{ m}^2 = 39.65\%$ 

2,389m<sup>2</sup> (8.7%)

3 / 10 Hudson Road. Albion QLD 4010 **p** PO BOX 2599 Ascot QLD 4007 w www.biscoewilson.com.au