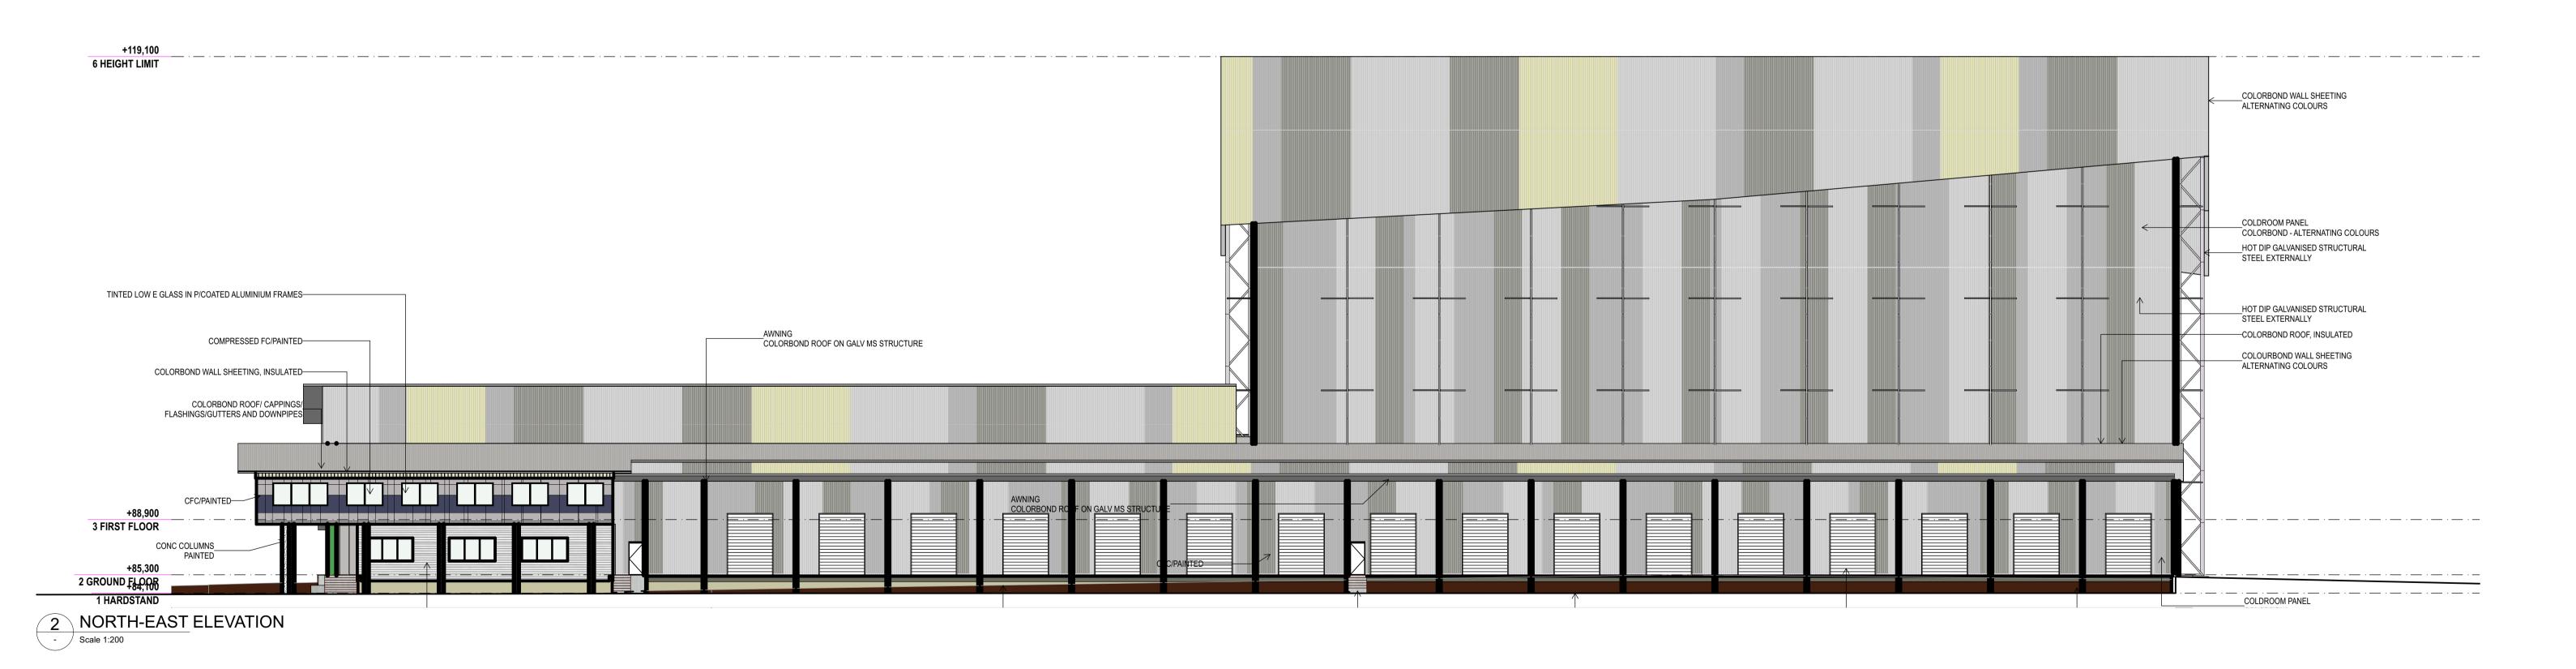

**Project Address Proposed Lot 12** 6200-6206 Cunningham Hwy Kalbar QLD Drawing Title **ELEVATIONS 1** 

#### **DEVELOPMENT APPLICATION**

Scale @ A1: 1:200 Coordinated by Verified by **Biscoe Wilson** Revision D Project No: **Drawing No.:** 

SK04.01

1295-L12