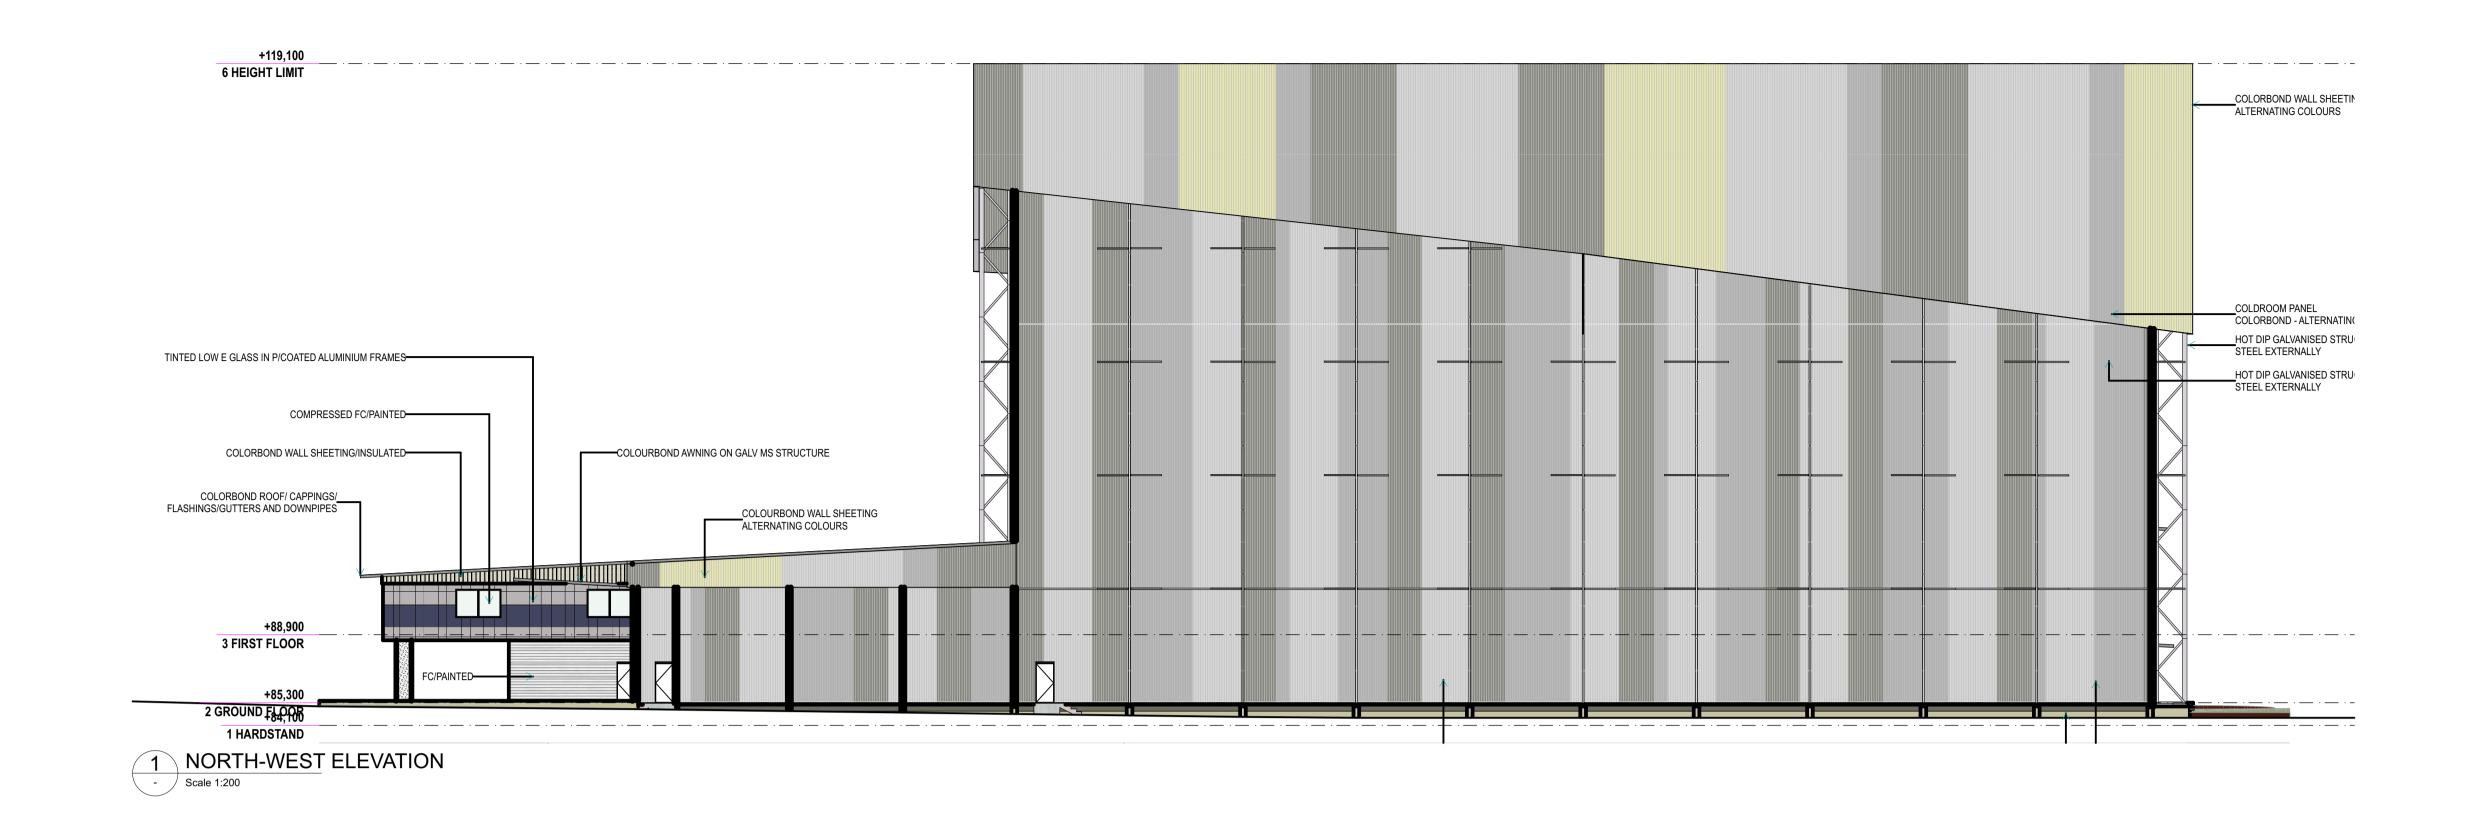

**Project Address Proposed Lot 12** 6200-6206 Cunningham Hwy Kalbar QLD Drawing Title **ELEVATIONS 1** 

#### **DEVELOPMENT APPLICATION**

Scale @ A1: 1:200 Coordinated by Verified by **Biscoe Wilson** Revision D Project No: **Drawing No.:** 

SK04.01

1295-L12