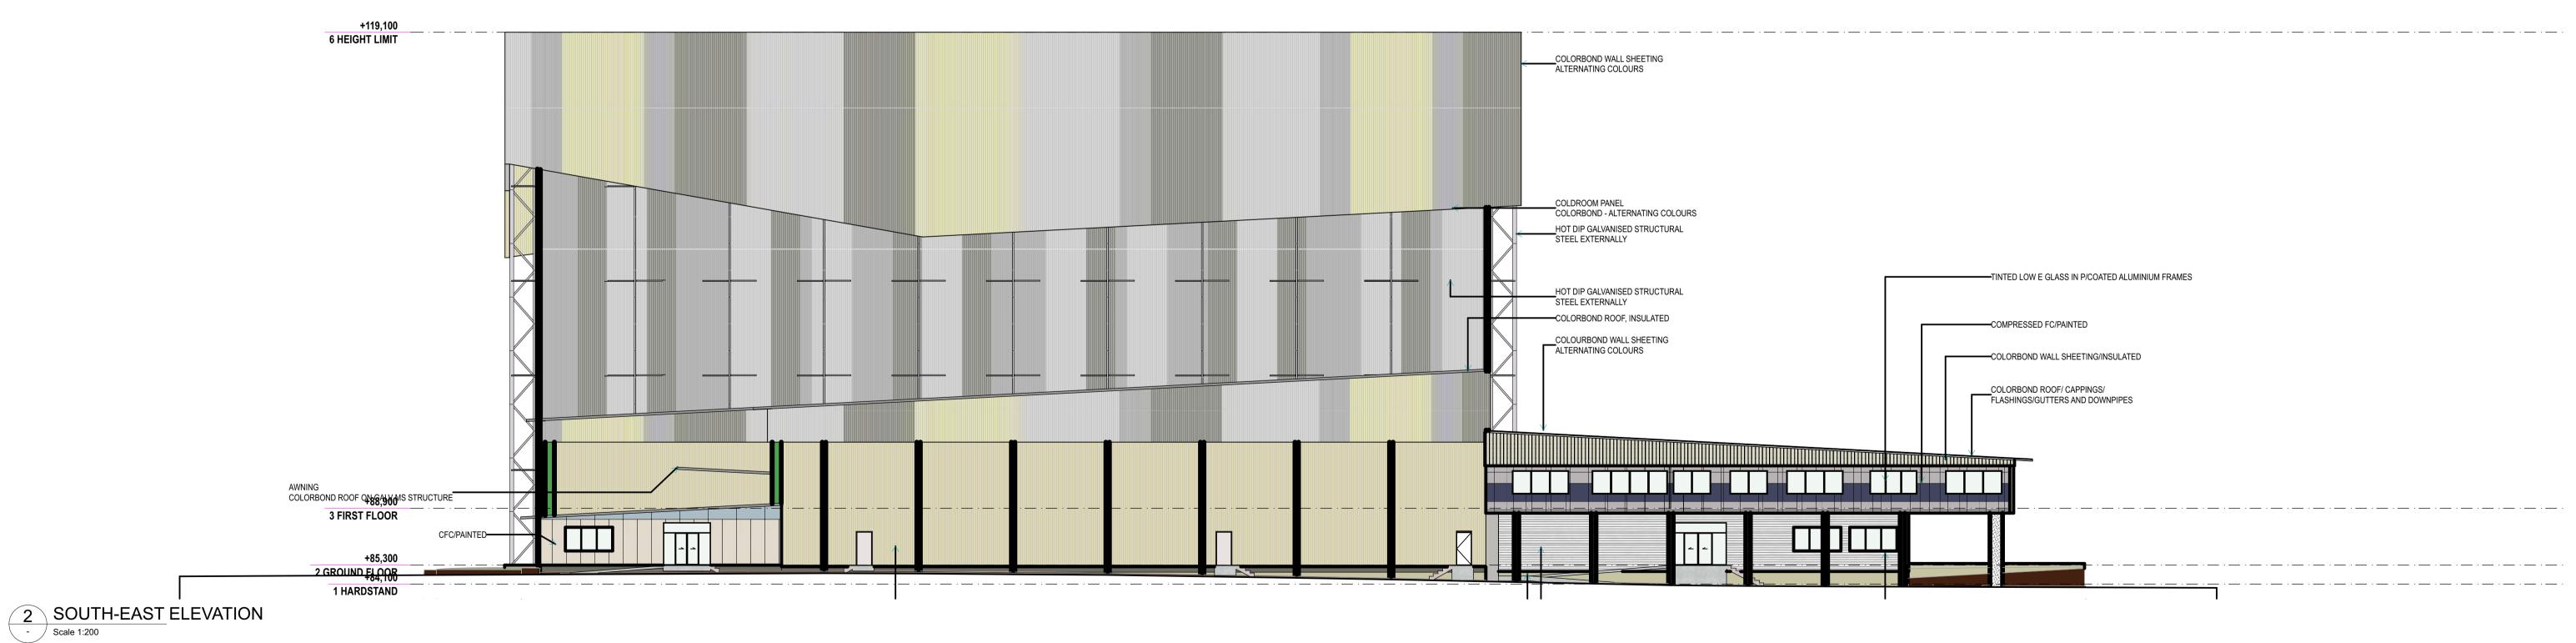

**Project Address Proposed Lot 12** 6200-6206 Cunningham Hwy Kalbar QLD Drawing Title **ELEVATIONS 2** 

#### **DEVELOPMENT APPLICATION**

Scale @ A1: Coordinated by Verified by **Biscoe Wilson** Project No: Revision **Drawing No.:** 1295-L12 SK04.02 В

B Development Application

Project Name Scenic Rim Agricultural Industrial Precinct Masterplan Proposed Kalfresh Fresh & Frozen Facility and Coldstore **□** Client Kalfresh Pty Ltd