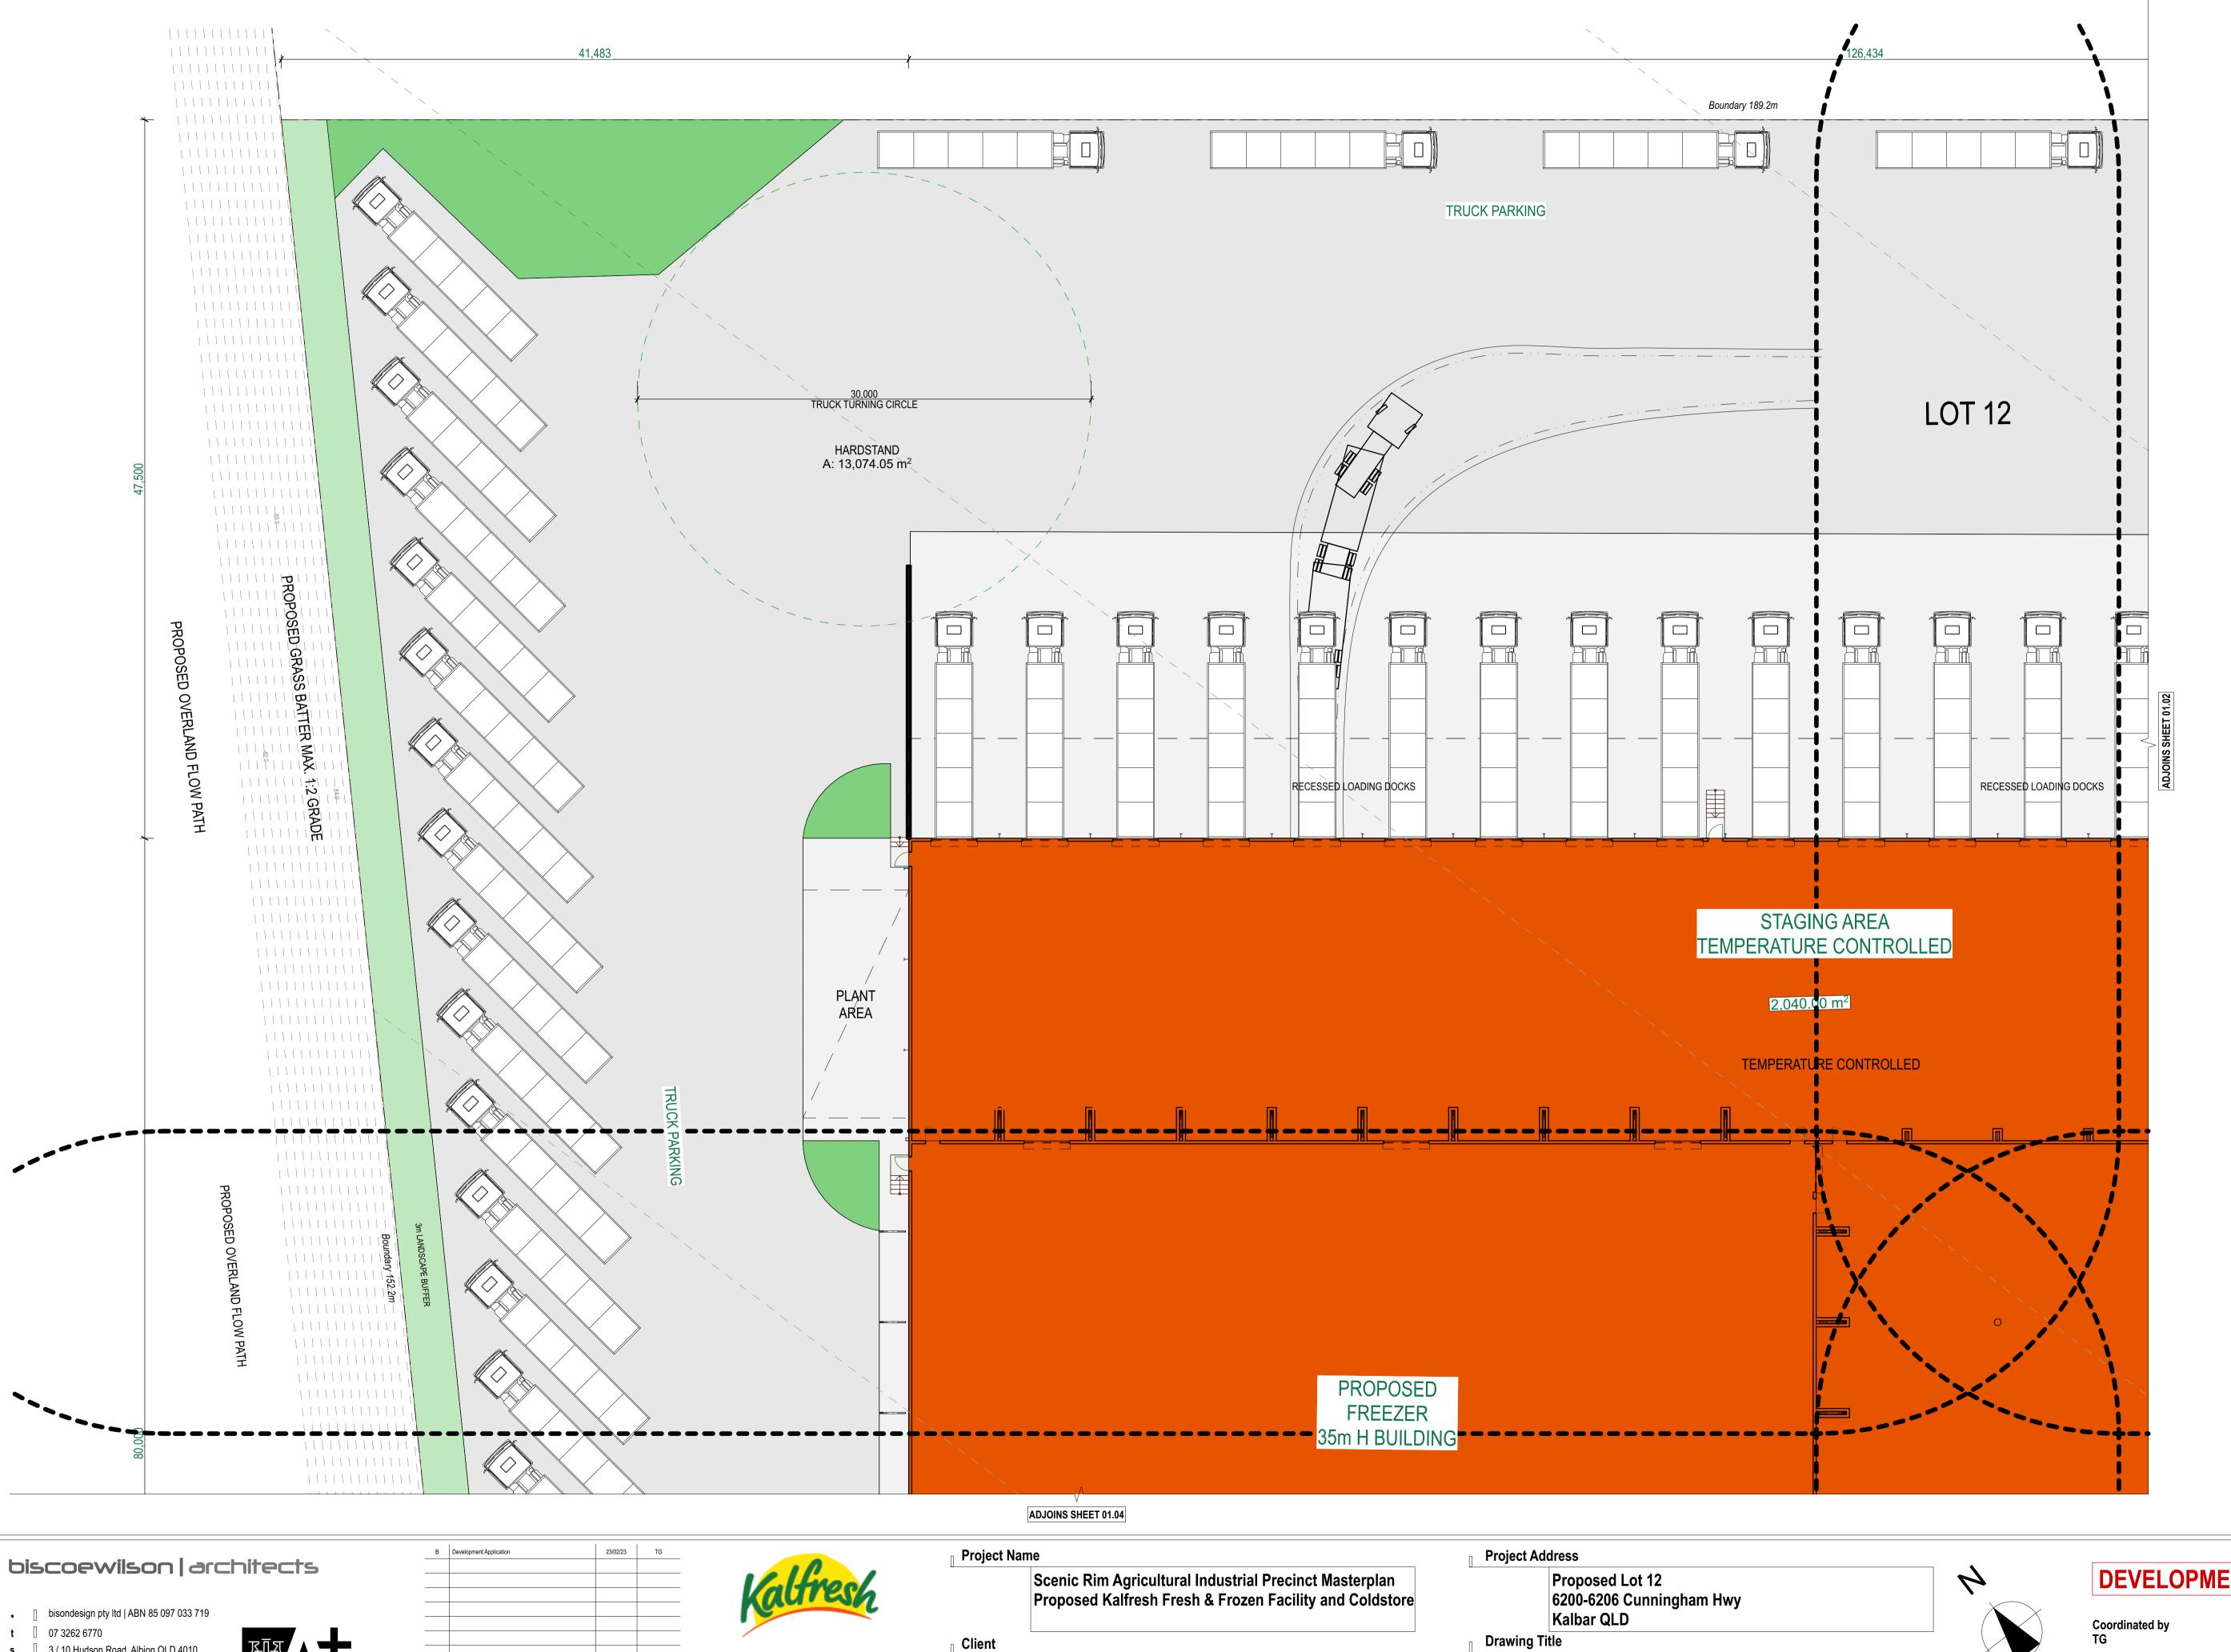

3,600m<sup>2</sup>

2,040m<sup>2</sup>

980 m<sup>2</sup>

 $137m^2$ 

12,050m<sup>2</sup>

829m<sup>2</sup>

148 Cars

6 Motorbikes

24 spaces on hardstand

10 Bicycles

550m<sup>2</sup>

 $10,884 \text{ m}^2 = 39.65\%$ 

2,389m<sup>2</sup> (8.7%)

3 / 10 Hudson Road. Albion QLD 4010 **p** PO BOX 2599 Ascot QLD 4007 w www.biscoewilson.com.au

• | bisondesign pty ltd | ABN 85 097 033 719

Scenic Rim Agricultural Industrial Precinct Masterplan Proposed Kalfresh Fresh & Frozen Facility and Coldstore Client Kalfresh Pty Ltd

Proposed Lot 12 6200-6206 Cunningham Hwy Kalbar QLD Drawing Title SITE KEY PLAN