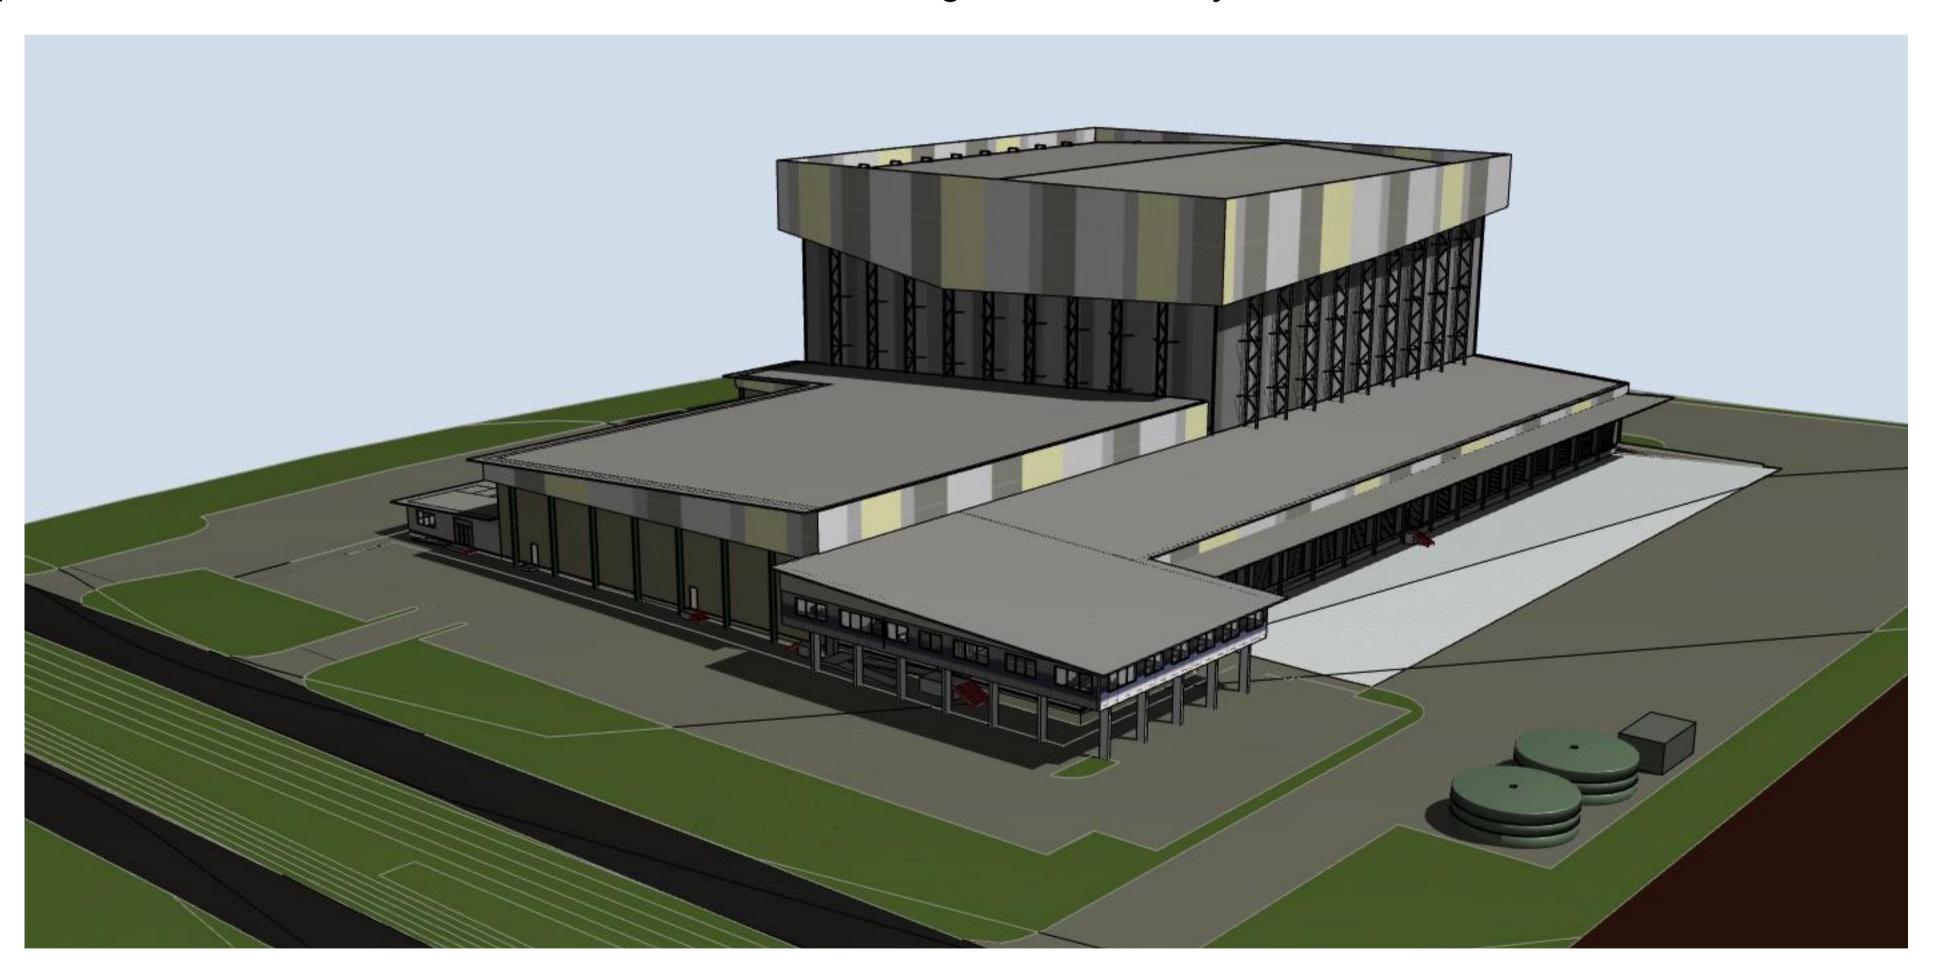

Project Name Scenic Rim Agricultural Industrial Precinct Masterplan Proposed Kalfresh Fresh & Frozen Facility and Coldstore □ Client Kalfresh Pty Ltd

#### **Project Address**

Proposed Lot 12 6200-6206 Cunningham Hwy Kalbar QLD

#### Drawing Title

SITE OVERVIEW PERSPECTIVES