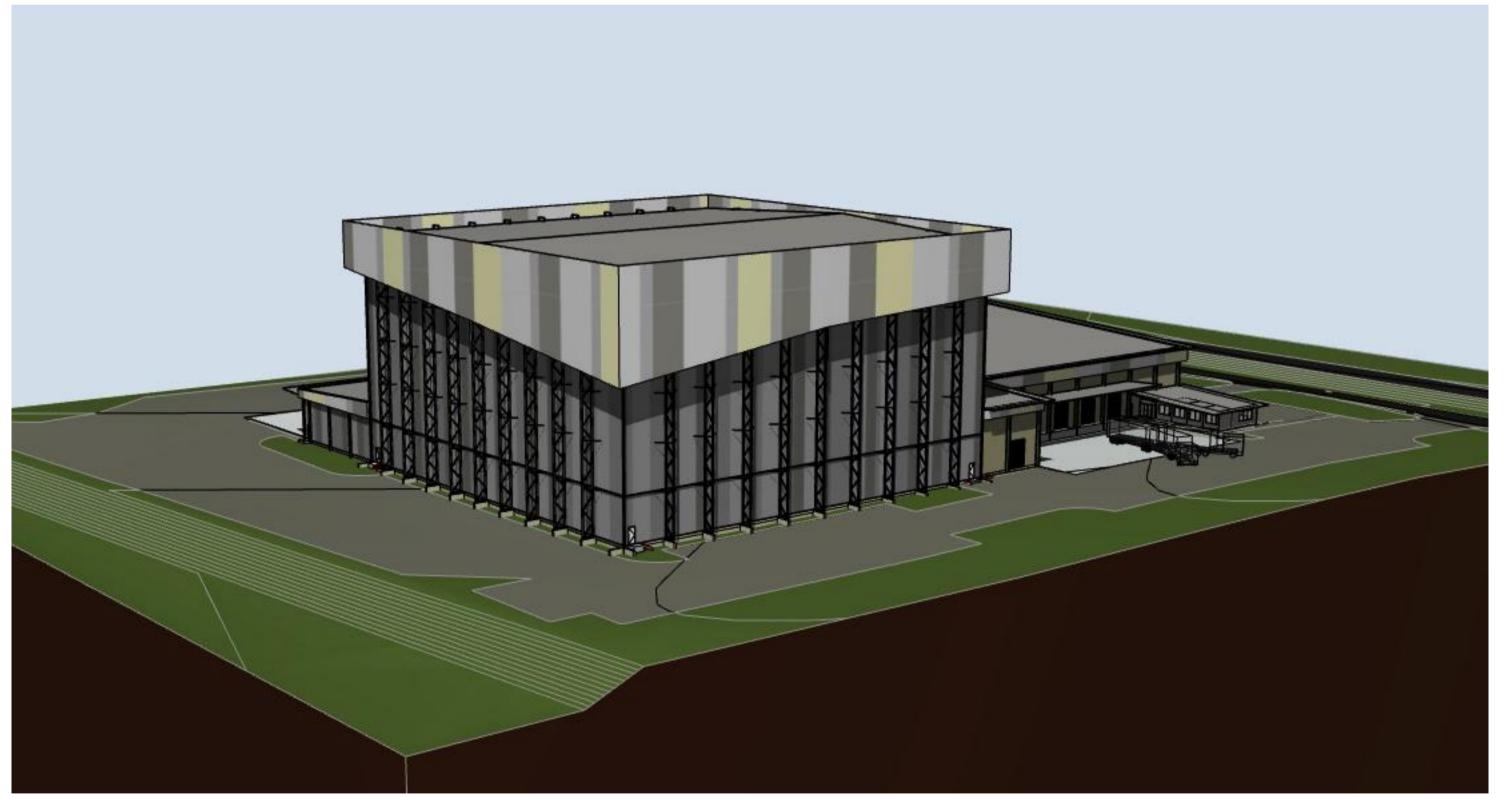

#### **DEVELOPMENT APPLICATION**

Scale @ A1: Coordinated by Verified by **Biscoe Wilson** Project No: **Drawing No.:** Revision 1295-L12 SK05.02

4 West Perspective

#### biscoewilson | architects

- | bisondesign pty ltd | ABN 85 097 033 719

- s [] 3 / 10 Hudson Road. Albion QLD 4010 **p** PO BOX 2599 Ascot QLD 4007 **w** www.biscoewilson.com.au

| В                        | Development Application | 23/02/23   | TG        |  |
|--------------------------|-------------------------|------------|-----------|--|
| A                        | Development Application |            |           |  |
| 01                       | Lot 8_ DA-DRAFT         |            |           |  |
|                          |                         |            |           |  |
|                          |                         |            |           |  |
|                          |                         |            |           |  |
|                          |                         |            |           |  |
|                          |                         |            |           |  |
|                          |                         |            |           |  |
|                          |                         |            |           |  |
| REV ID                   | DESCRIPTION             | ISSUE DATE | ISSUED BY |  |
| Revisions and Amendments |                         |            |           |  |

Project Name Scenic Rim Agricultural Industrial Precinct Masterplan Proposed Kalfresh Fresh & Frozen Facility and Coldstore □ Client Kalfresh Pty Ltd

#### **Project Address**

Proposed Lot 12 6200-6206 Cunningham Hwy Kalbar QLD

#### Drawing Title

SITE OVERVIEW PERSPECTIVES

#### **DEVELOPMENT APPLICATION**

Coordinated by TG Verified by Biscoe Wilson Scale @ A1:

Project No: Drawing No.: 1295-L12 SK11.01