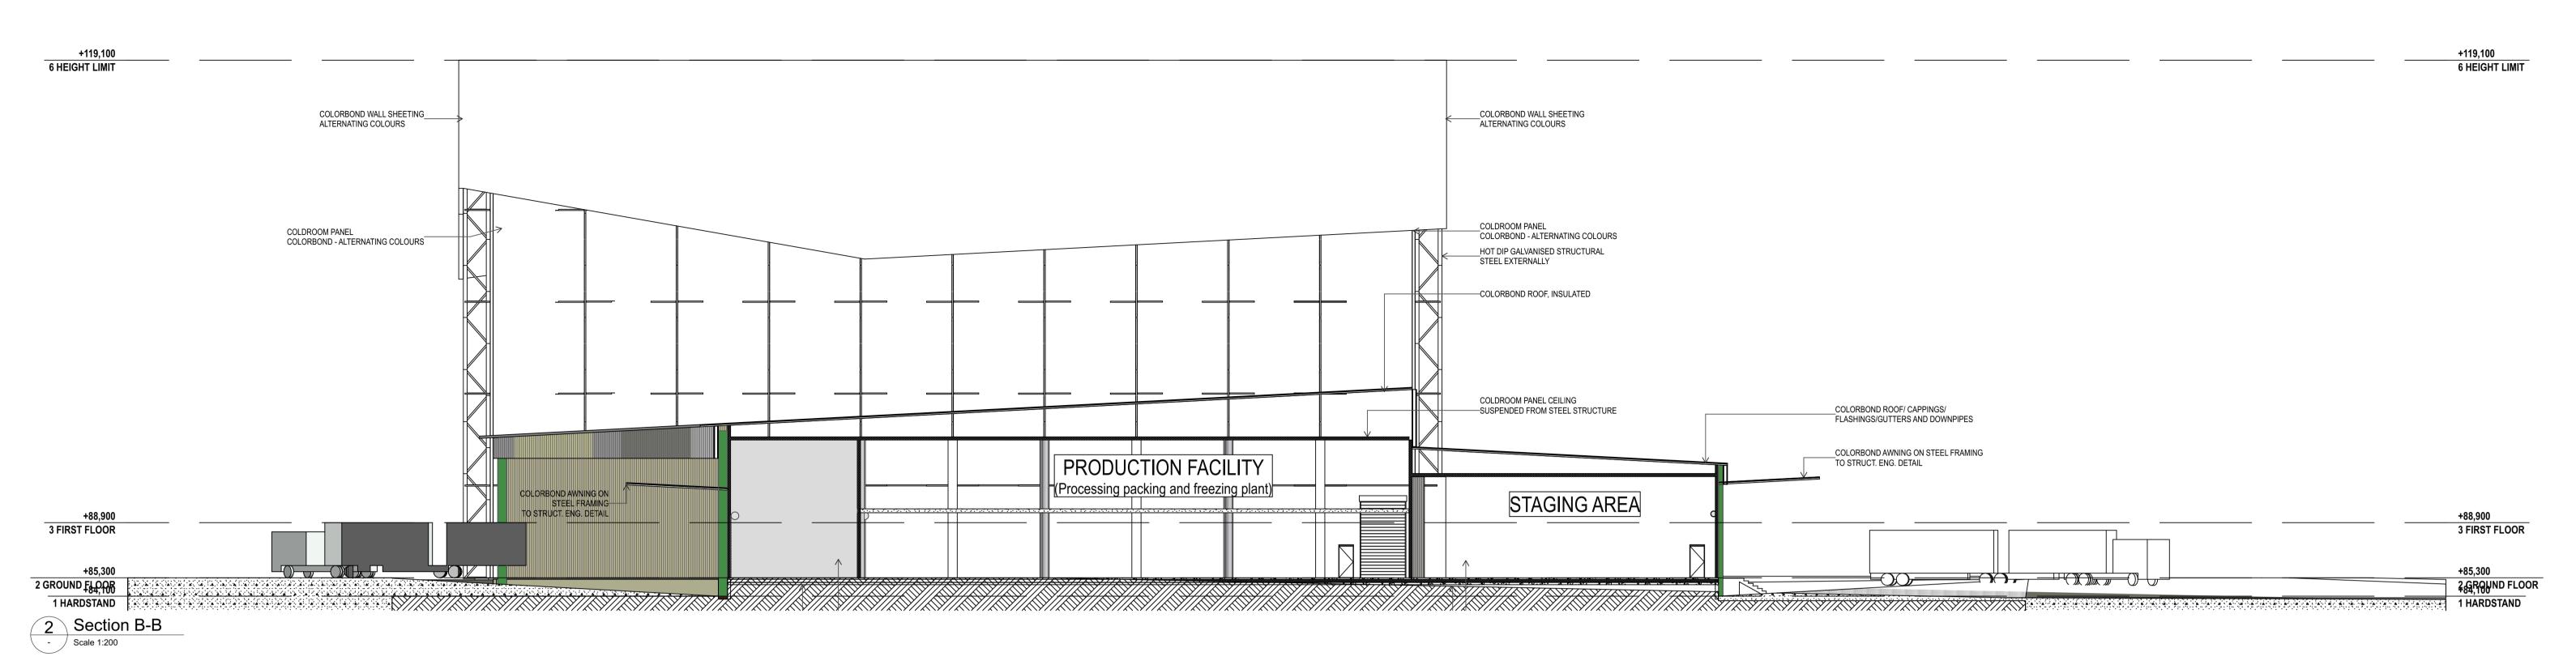

**Project Address** Proposed Lot 12 6200-6206 Cunningham Hwy Kalbar QLD Drawing Title **SECTIONS 2** 

#### **DEVELOPMENT APPLICATION**

Scale @ A1: Coordinated by Verified by **Biscoe Wilson** Project No: **Drawing No.:** Revision 1295-L12 SK05.02

4 West Perspective