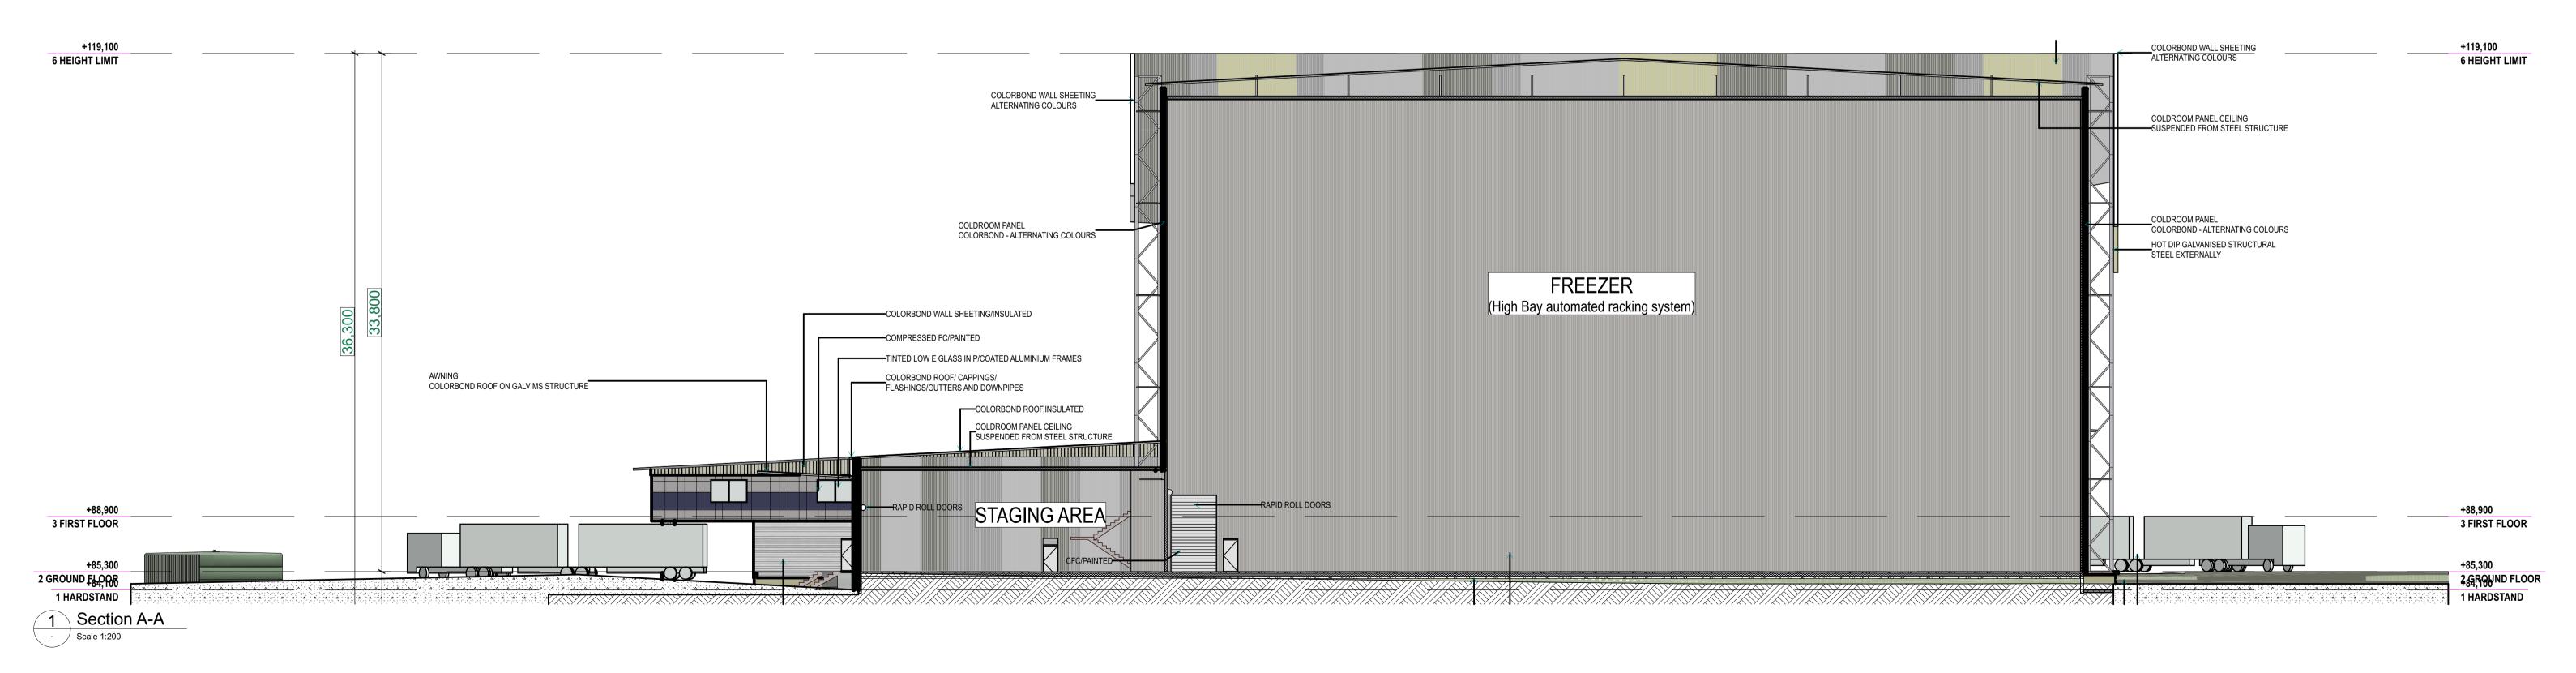

**Project Address** Proposed Lot 12 6200-6206 Cunningham Hwy Kalbar QLD Drawing Title **SECTIONS 2** 

#### **DEVELOPMENT APPLICATION**

Scale @ A1: Coordinated by Verified by **Biscoe Wilson** Project No: **Drawing No.:** Revision 1295-L12 SK05.02

4 West Perspective