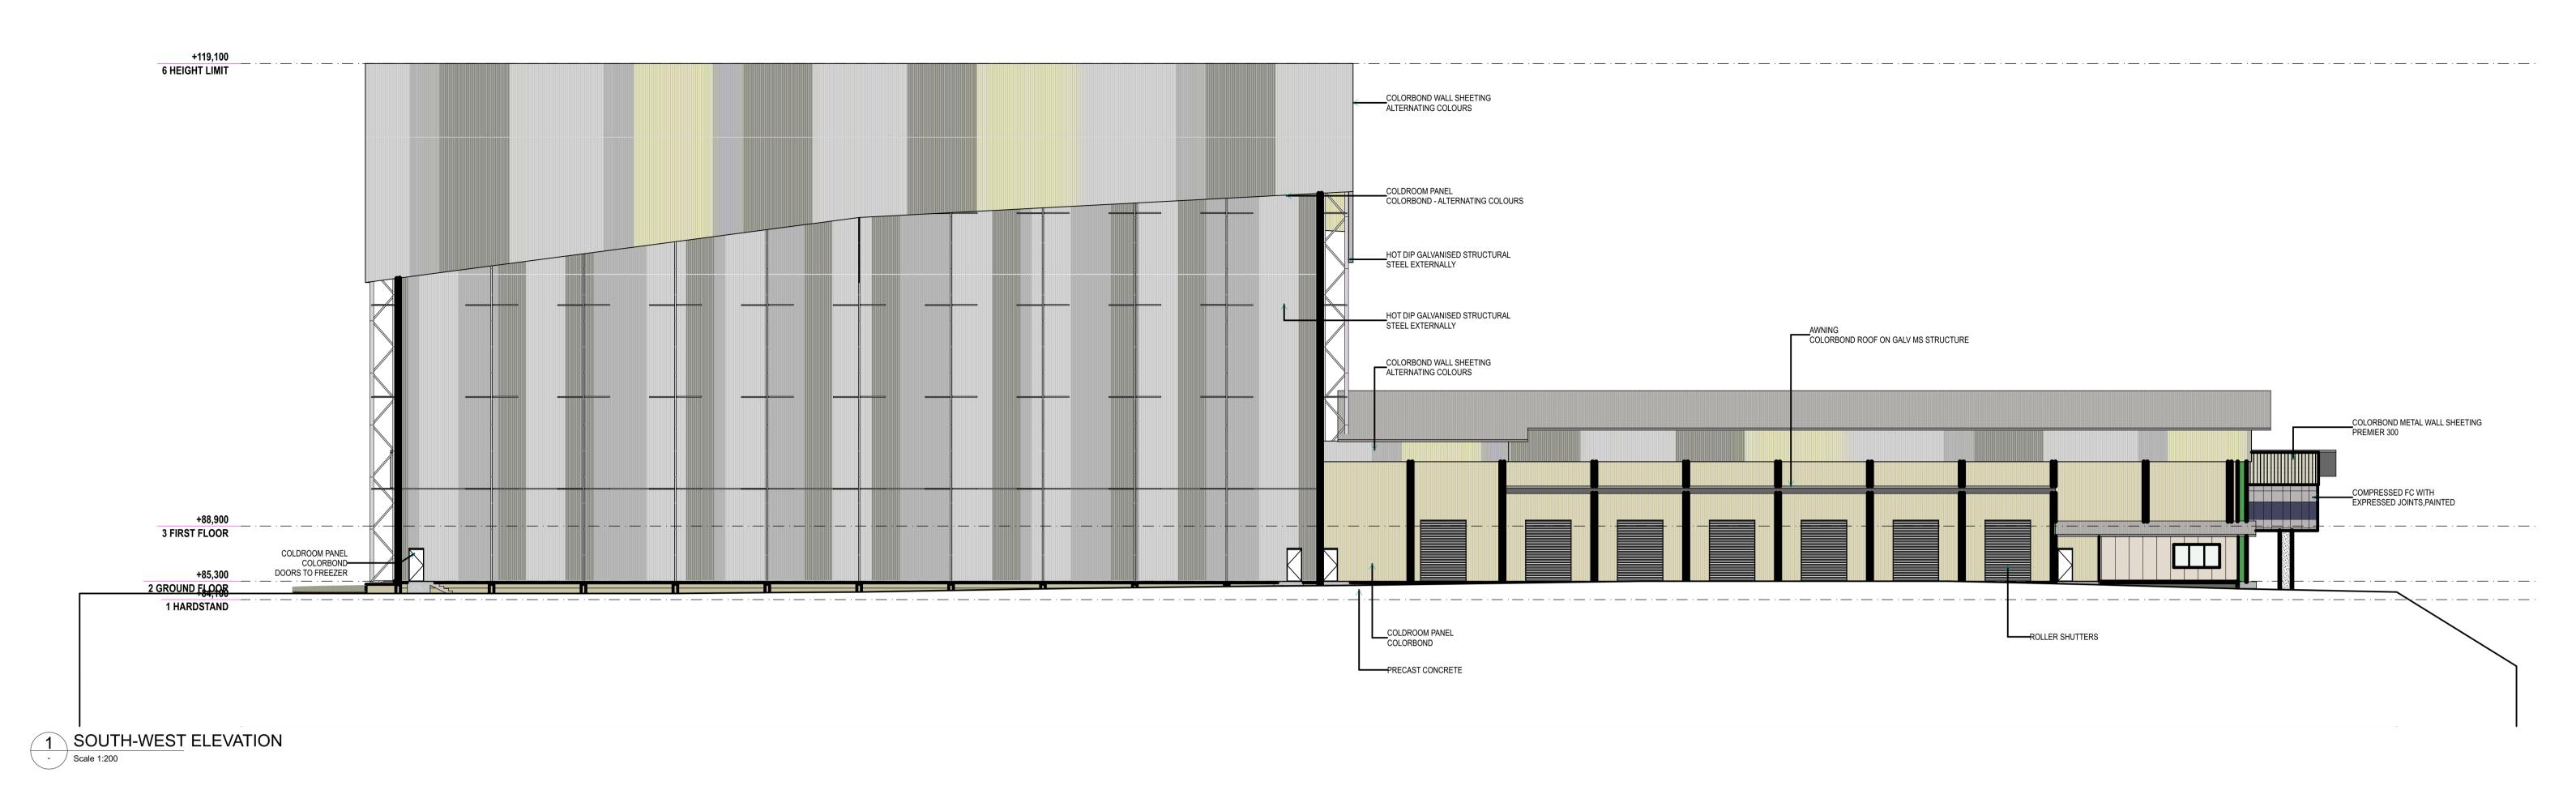

**Project Address Proposed Lot 12** 6200-6206 Cunningham Hwy Kalbar QLD Drawing Title **ELEVATIONS 1** 

#### **DEVELOPMENT APPLICATION**

Scale @ A1: 1:200 Coordinated by Verified by **Biscoe Wilson** Revision D Project No: **Drawing No.:** 

SK04.01

1295-L12