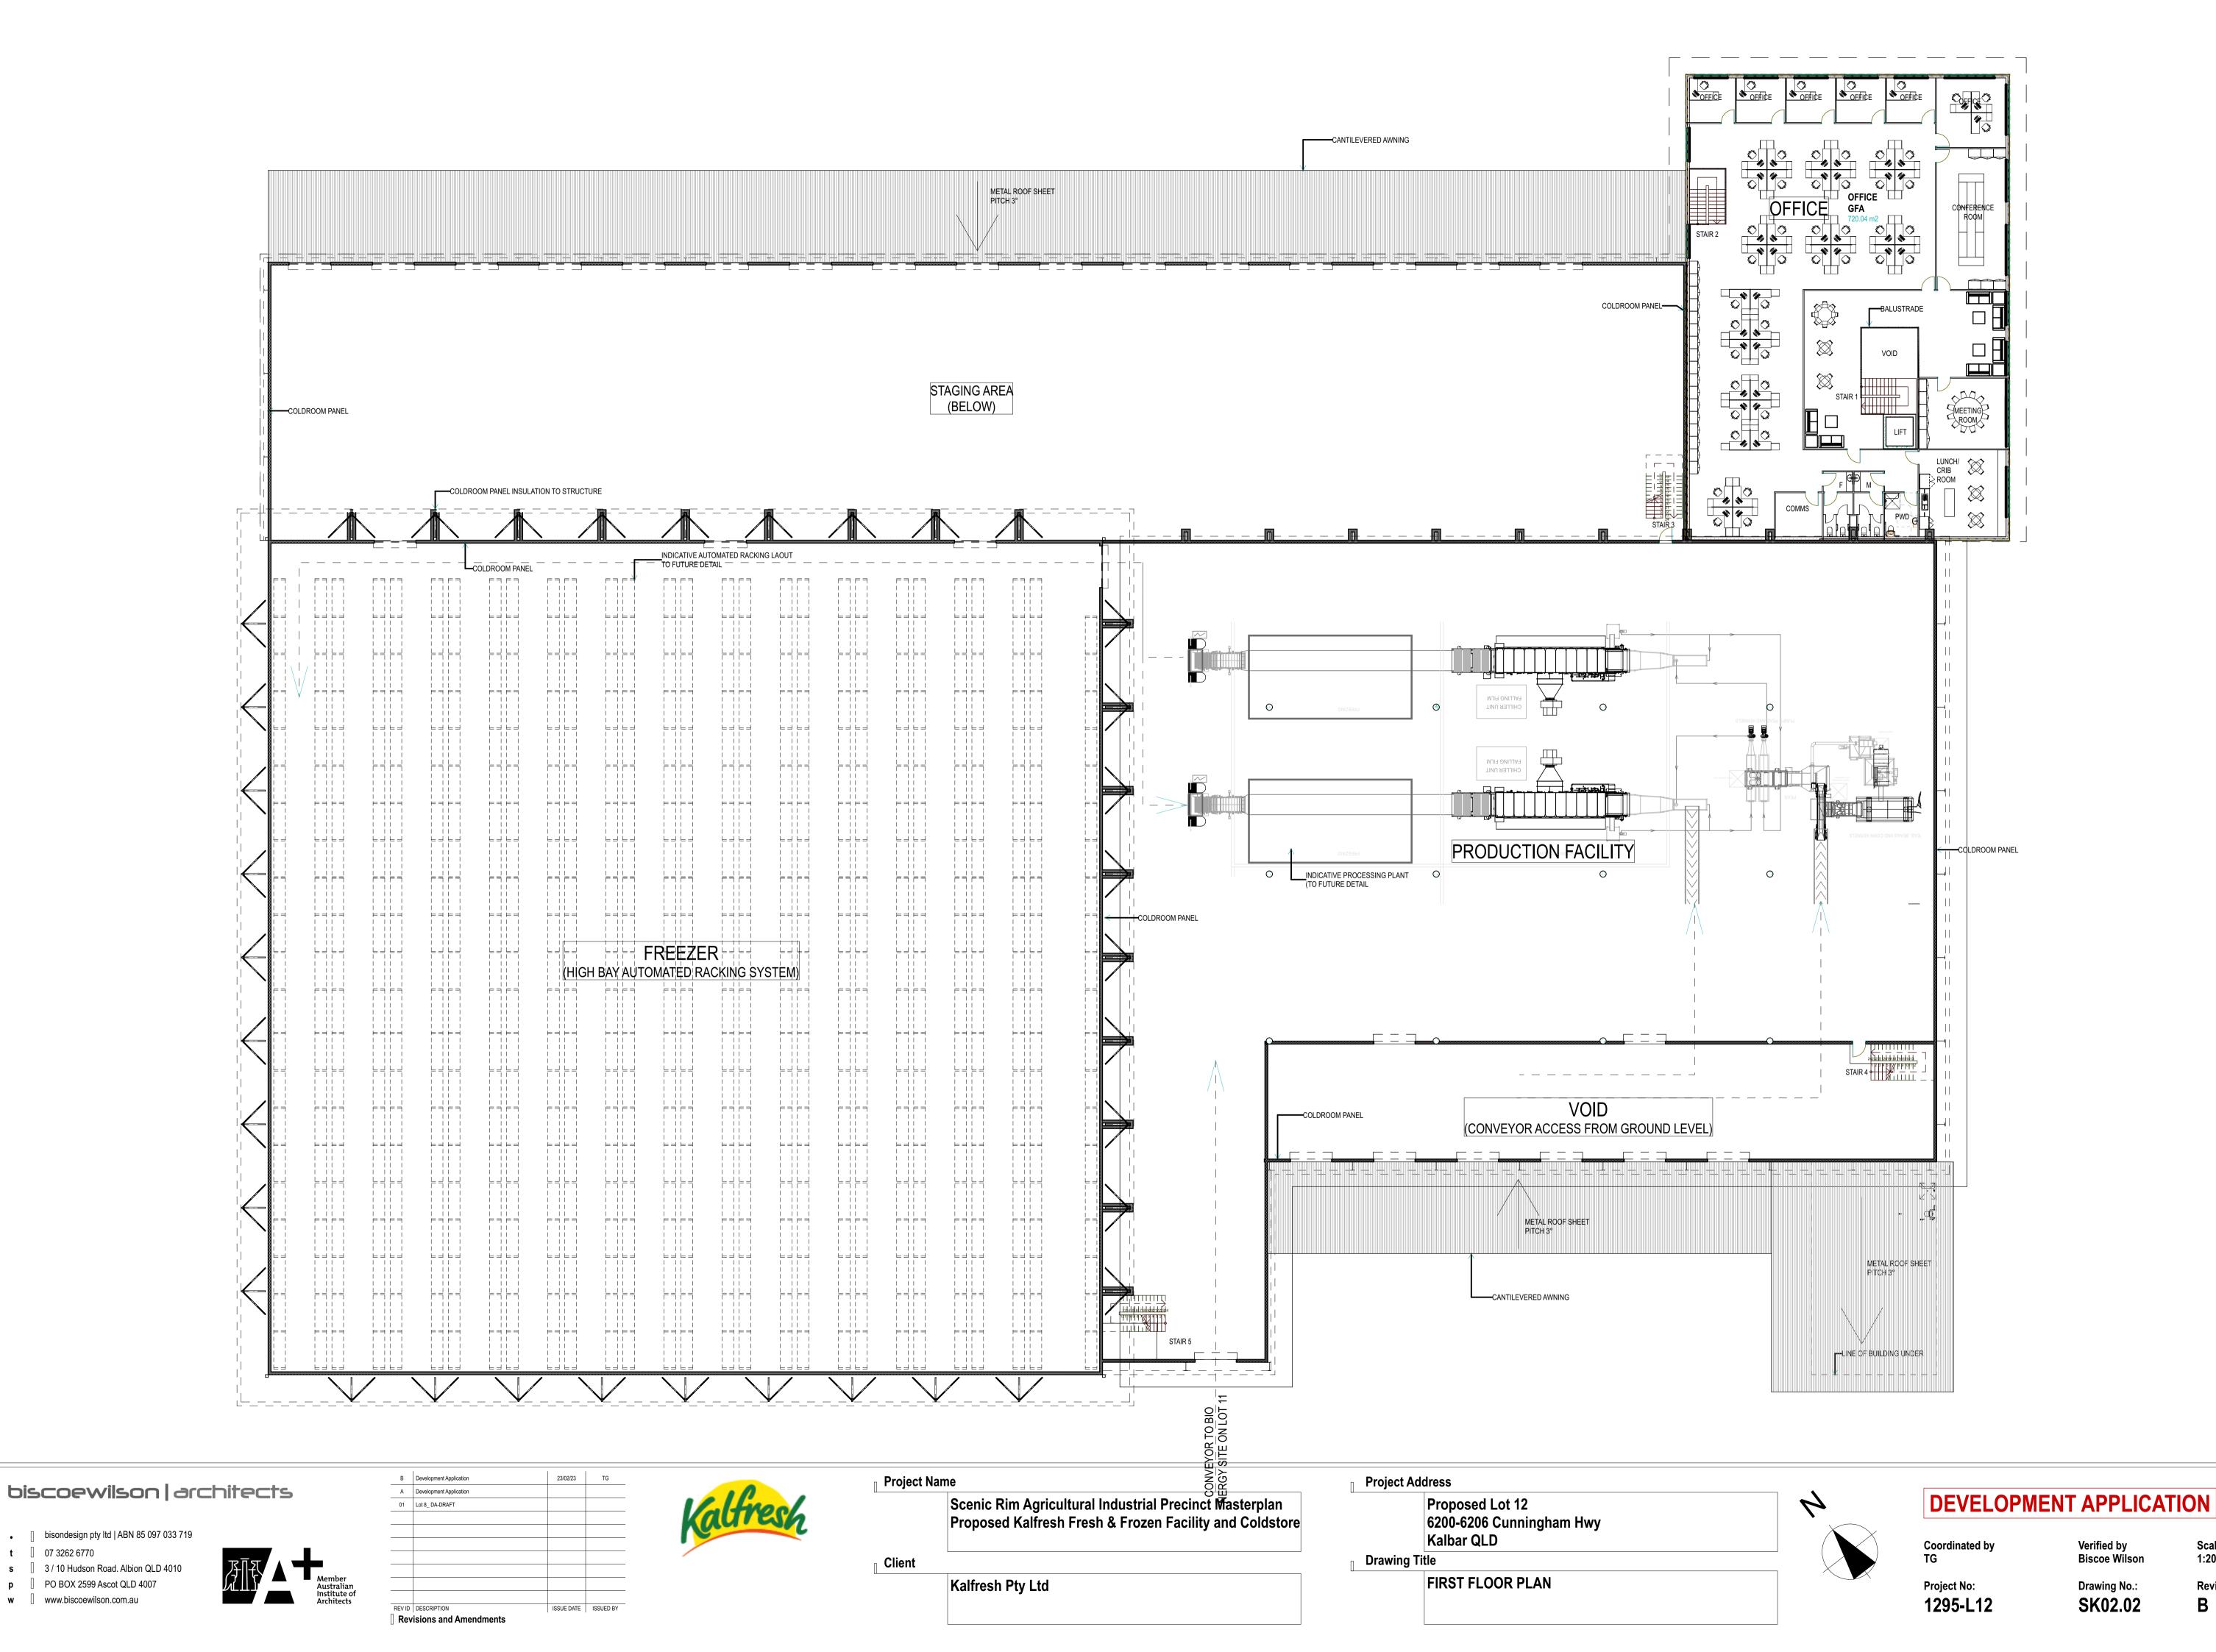

#### biscoewilson | architects

- | bisondesign pty ltd | ABN 85 097 033 719
- s [] 3 / 10 Hudson Road. Albion QLD 4010
- **p** PO BOX 2599 Ascot QLD 4007 w www.biscoewilson.com.au

|      | │ Project Name |                                                                                                               |
|------|----------------|---------------------------------------------------------------------------------------------------------------|
| resh | u              | Scenic Rim Agricultural Industrial Precinct Masterplan Proposed Kalfresh Fresh & Frozen Facility and Coldstor |
|      | <b> </b>       |                                                                                                               |
|      | Ш              | Kalfresh Pty Ltd                                                                                              |

Project Name Scenic Rim Agricultural Industrial Precinct Masterplan Proposed Kalfresh Fresh & Frozen Facility and Coldstore □ Client Kalfresh Pty Ltd

**Project Address** 

Proposed Lot 12 6200-6206 Cunningham Hwy Kalbar QLD