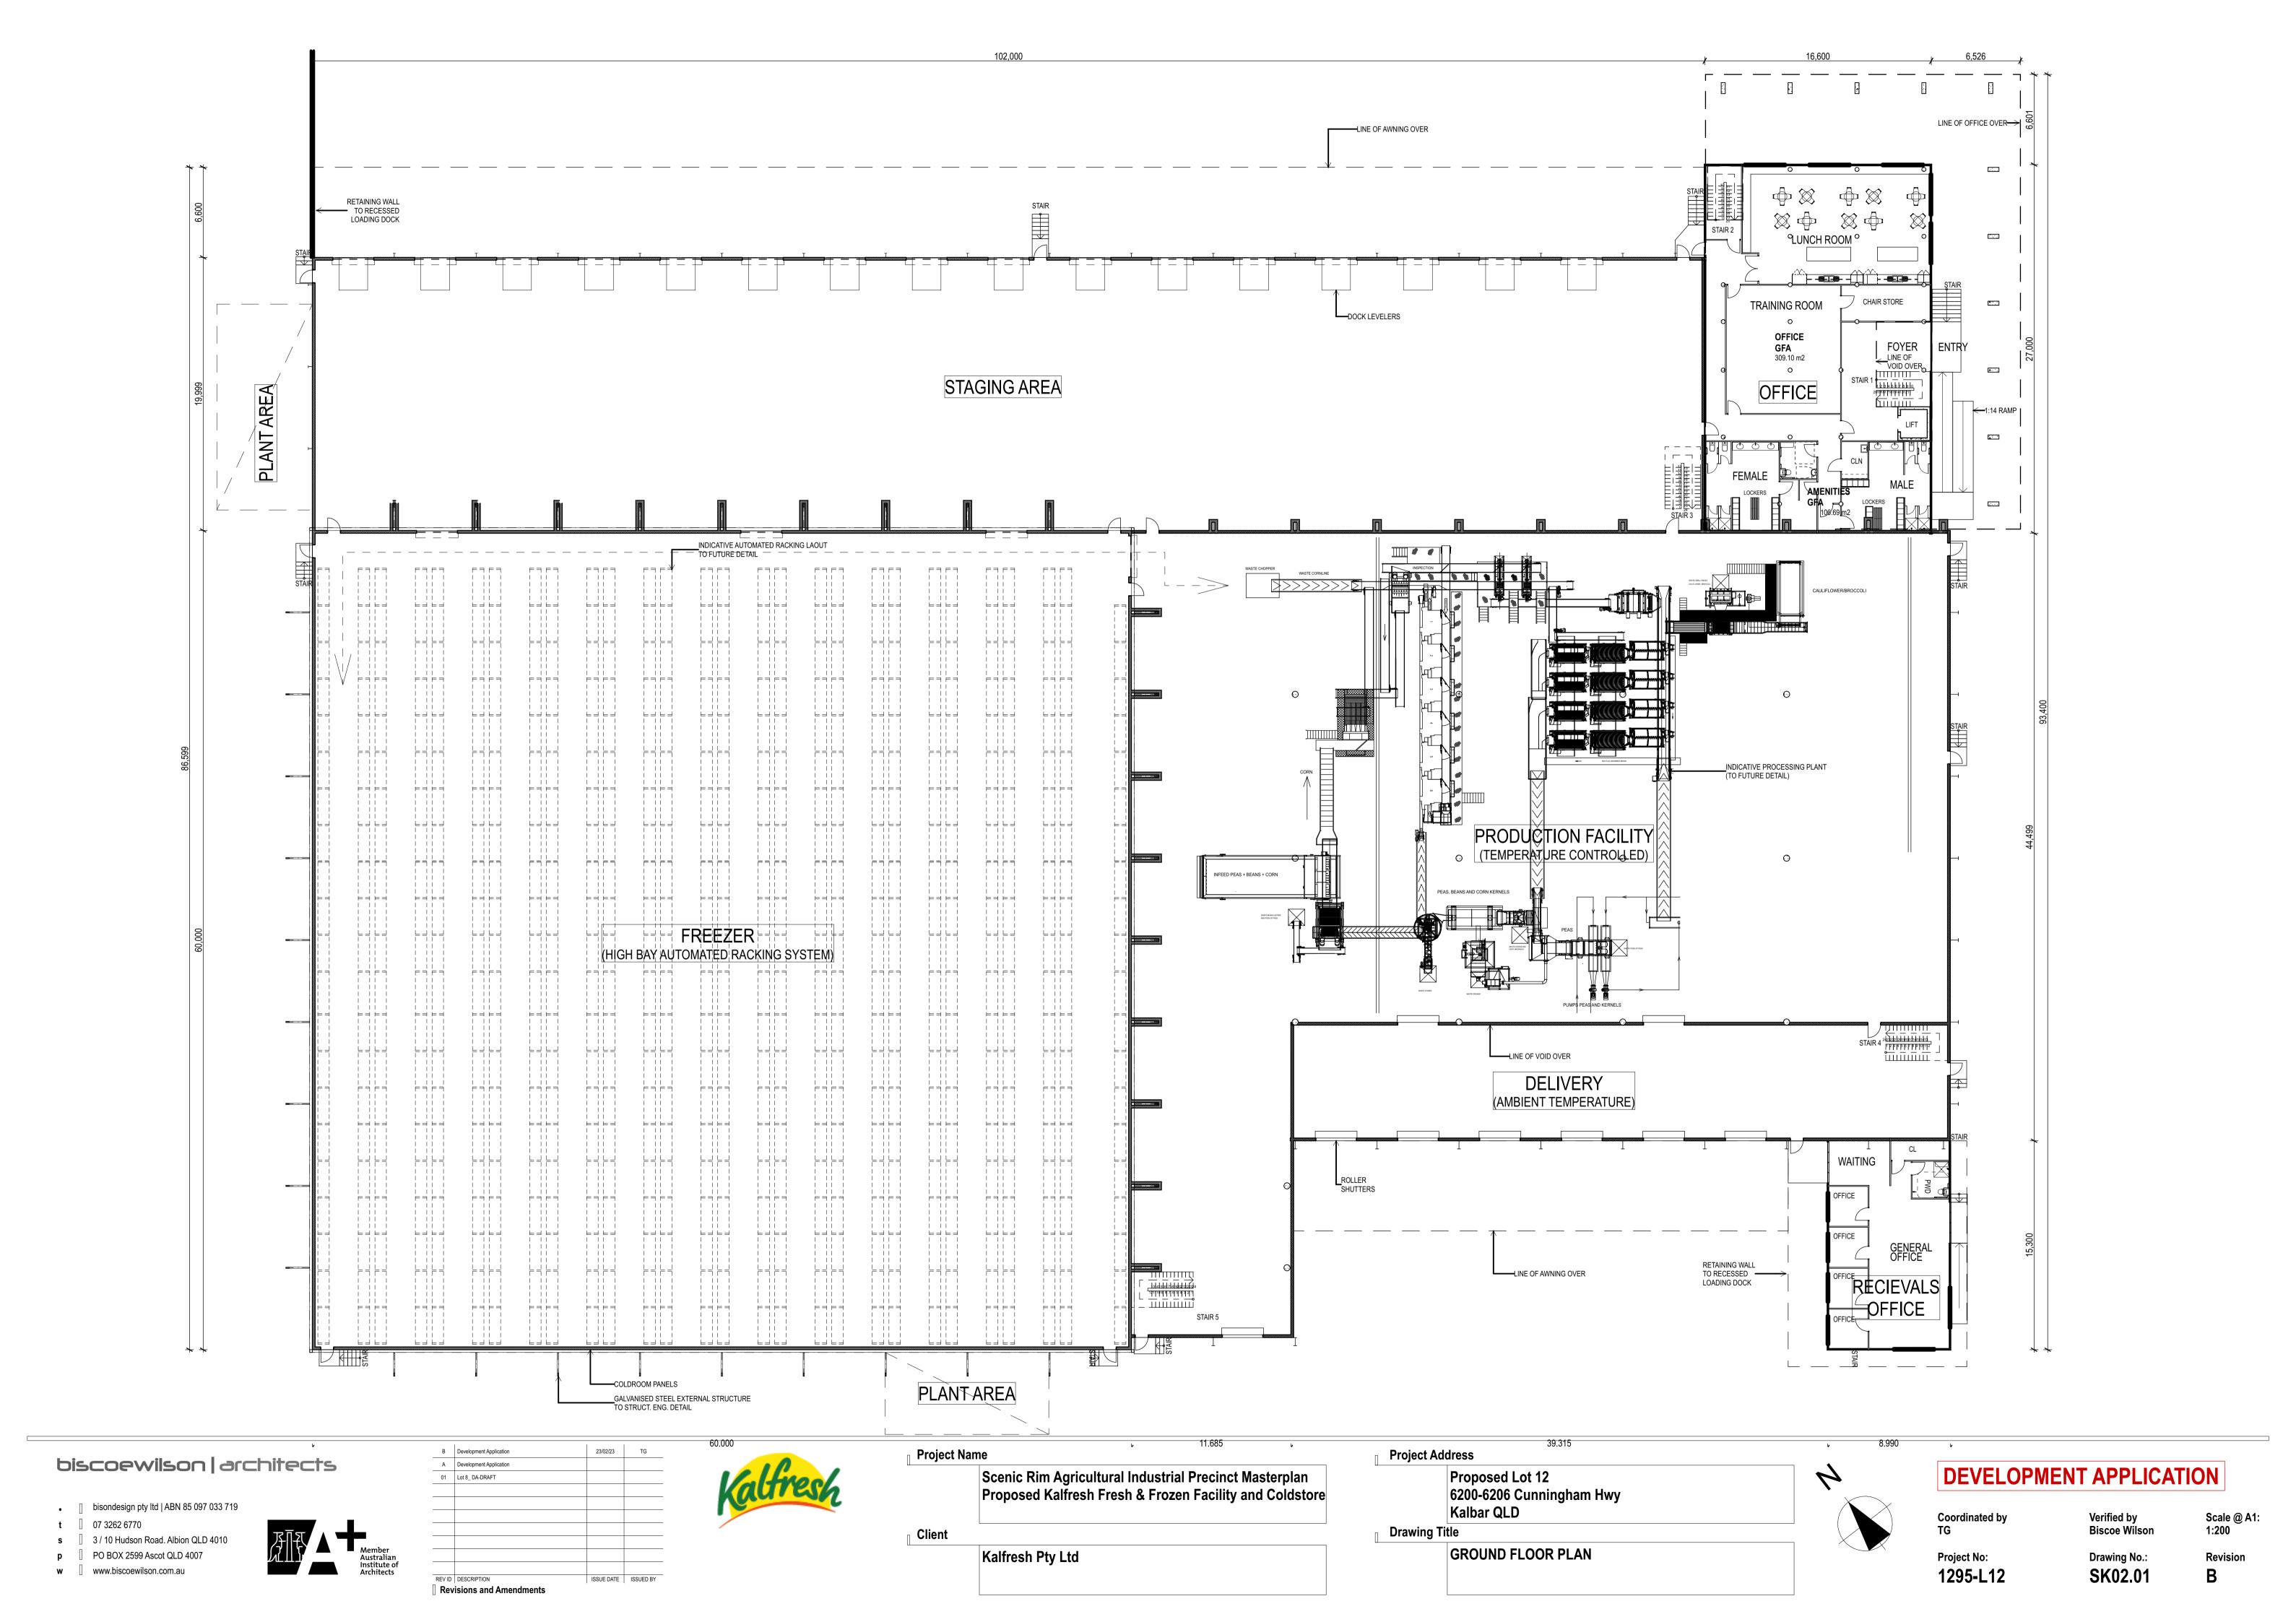

#### biscoewilson | architects

- | bisondesign pty ltd | ABN 85 097 033 719
- s [] 3 / 10 Hudson Road. Albion QLD 4010
- **p** PO BOX 2599 Ascot QLD 4007 w www.biscoewilson.com.au

|      | │ Project Name |                                                                                                               |
|------|----------------|---------------------------------------------------------------------------------------------------------------|
| resh | u              | Scenic Rim Agricultural Industrial Precinct Masterplan Proposed Kalfresh Fresh & Frozen Facility and Coldstor |
|      | <b> </b>       |                                                                                                               |
|      | Ш              | Kalfresh Pty Ltd                                                                                              |

Project Name Scenic Rim Agricultural Industrial Precinct Masterplan Proposed Kalfresh Fresh & Frozen Facility and Coldstore □ Client Kalfresh Pty Ltd

**Project Address** 

Proposed Lot 12 6200-6206 Cunningham Hwy Kalbar QLD