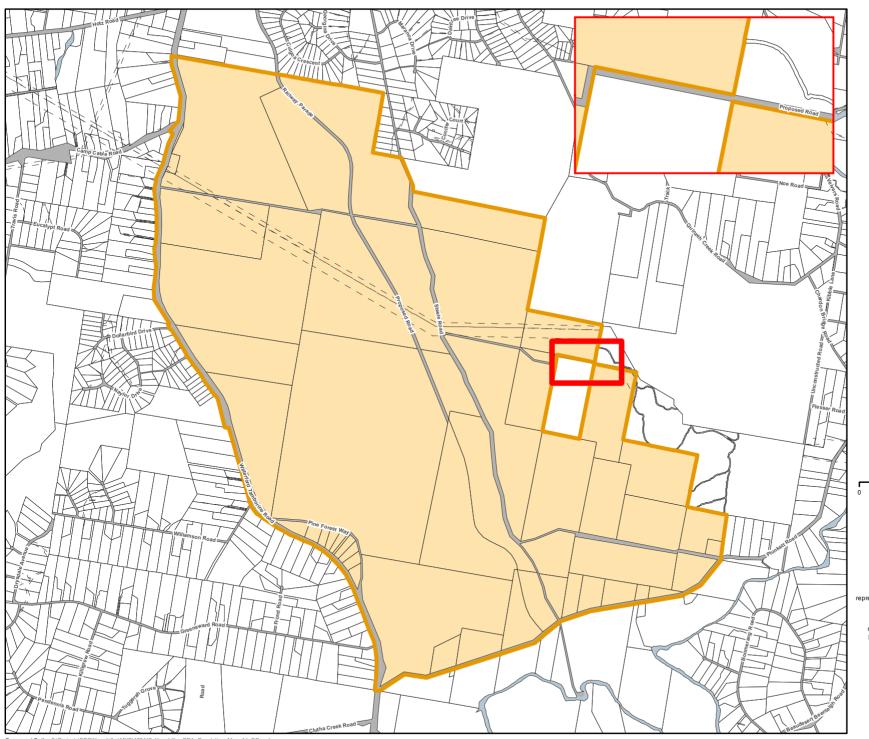

## Map No: UDA 13 -Yarrabilba **Urban Development Area**

Declared by Regulation on: 08/10/2010

Source: Department of Natural Resource Management and Mines: Digital Cadastre Database: 2010.

Map generated by Spatial Services Branch of the Department of State Development, Infrastructure and Planning, 12/01/2015