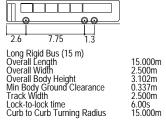

## NOTES:

- THE DESIGN SHOWN IS PRELIMINARY ONLY AND SUBJECT TO CHANGE AT DETAILED DESIGN.
- CAR PARKS TO BE IN ACCORDANCE WITH ASAS2890.1 PARKING FACILITIES - OFF-STREET CAR PARKING.
- SUFFICIENT CIRCULATION WIDTH TO BE PROVIDED TO ENABLE A 15m BUS TO MANOUVRE AROUND THE PARKING PERIMETER.
- THE MAIN CAR PARK AND ACCESS ROAD IS TO BE A 2 COAT SPRAY SEALED FLEXIBLE PAVEMENT.
- PARKING BAYS TO BE DEMARCATED WITH SUITABLE LINE MARKING AND SIGNAGE IN ACCORDANCE WITH THE MANUAL OF UNIFORM TRAFFIC CONTROL DEVICES (MUTCD) TO CONSIDER VEHICLES AND PEDESTRIANS.