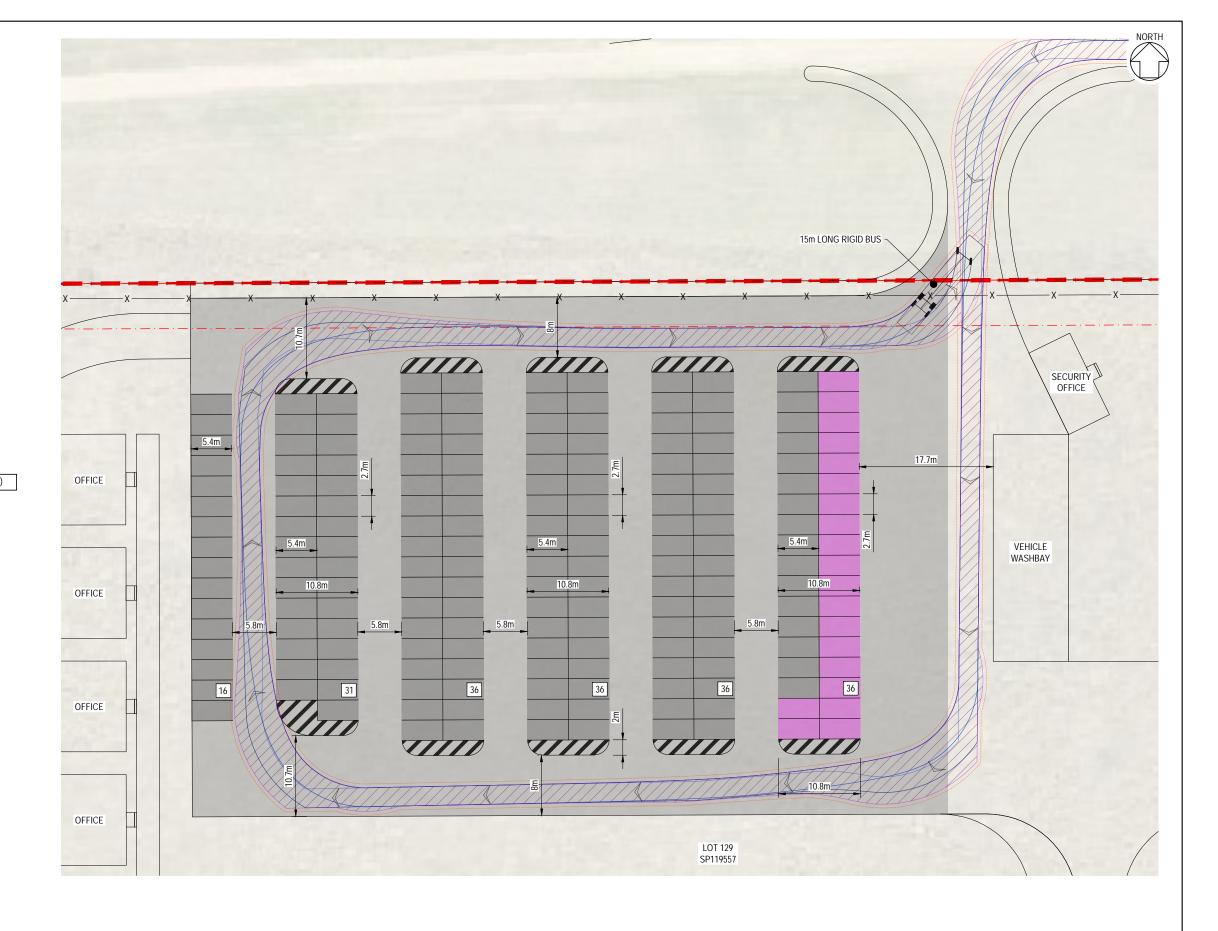

PASSENGER PARKING

**BUS PARKING** 

PAINTED ISLAND

| PARKING TABLE   |        |
|-----------------|--------|
| TYPE            | NUMBER |
| PASSENGER       | 171    |
| 12 SEAT MINIBUS | 20     |

MINIBUS IS A 5.2m NOMINAL LENGTH 12 SEATER (TOYOTA HIACE OR SIMILAR)

## NOTES:

- THE DESIGN SHOWN IS PRELIMINARY ONLY AND SUBJECT TO CHANGE AT DETAILED DESIGN.
- CAR PARKS TO BE IN ACCORDANCE WITH ASAS2890.1 PARKING FACILITIES - OFF-STREET CAR PARKING.
- SUFFICIENT CIRCULATION WIDTH TO BE PROVIDED TO ENABLE A 15m BUS TO MANOUVRE AROUND THE PARKING PERIMETER.
- THE MAIN CAR PARK AND ACCESS ROAD IS TO BE A 2 COAT SPRAY SEALED FLEXIBLE PAVEMENT.
- PARKING BAYS TO BE DEMARCATED WITH SUITABLE LINE MARKING AND SIGNAGE IN ACCORDANCE WITH THE MANUAL OF UNIFORM TRAFFIC CONTROL DEVICES (MUTCD) TO CONSIDER VEHICLES AND PEDESTRIANS.