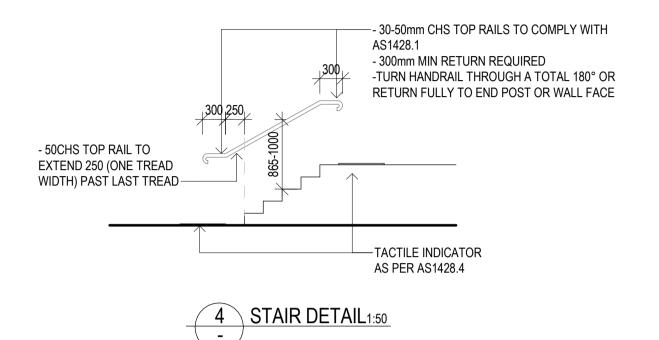

5. THIS DRAWING IS COPYRIGHT TO McDONALD

CONSTRUCTIONS & IS NOT TO BE COPIED OR

DUPLICATED IN PART OR FULL WITH OUT THE

PERMISSION OF McDONALD CONSTRUCTIONS pty ltd

Project: INDUSTRIAL LOGISTICS & MANUFACTURING SERVICES

Client: BRIDGESTONE

Location: LOT 23 CLEVELAND BAY MP - STAGE 1

TITLE: AS1428 - DETAILS

Date: 28.07.23 Drawn: N.H

Scale: 1:50 Designed: N.H

Job No.: Drawing No.: Rev.

MCD002 08 4

McDONALD CONSTRUCTIONS