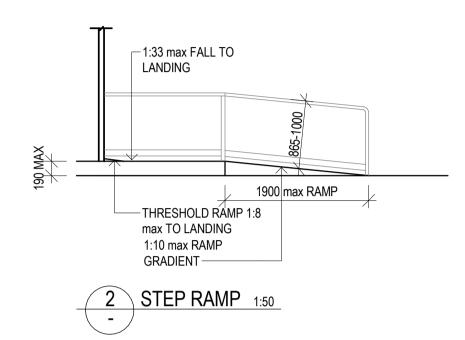

5. THIS DRAWING IS COPYRIGHT TO McDONALD

CONSTRUCTIONS & IS NOT TO BE COPIED OR

DUPLICATED IN PART OR FULL WITH OUT THE

PERMISSION OF McDONALD CONSTRUCTIONS pty ltd

Project: INDUSTRIAL LOGISTICS & MANUFACTURING SERVICES

Client: BRIDGESTONE

Location: LOT 23 CLEVELAND BAY MP - STAGE 1

TITLE: AS1428 - DETAILS

Date: 28.07.23 Drawn: N.H

Scale: 1:50 Designed: N.H

Job No.: Drawing No.: Rev.

MCD002 08 4

McDONALD CONSTRUCTIONS