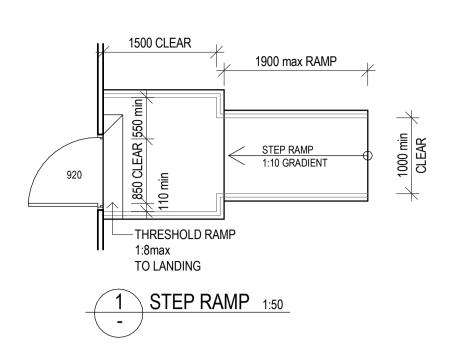

5. THIS DRAWING IS COPYRIGHT TO McDONALD

CONSTRUCTIONS & IS NOT TO BE COPIED OR

DUPLICATED IN PART OR FULL WITH OUT THE

PERMISSION OF McDONALD CONSTRUCTIONS pty ltd

Project: INDUSTRIAL LOGISTICS & MANUFACTURING SERVICES

Client: BRIDGESTONE

Location: LOT 23 CLEVELAND BAY MP - STAGE 1

TITLE: AS1428 - DETAILS

Date: 28.07.23 Drawn: N.H

Scale: 1:50 Designed: N.H

Job No.: Drawing No.: Rev.

MCD002 08 4

McDONALD CONSTRUCTIONS