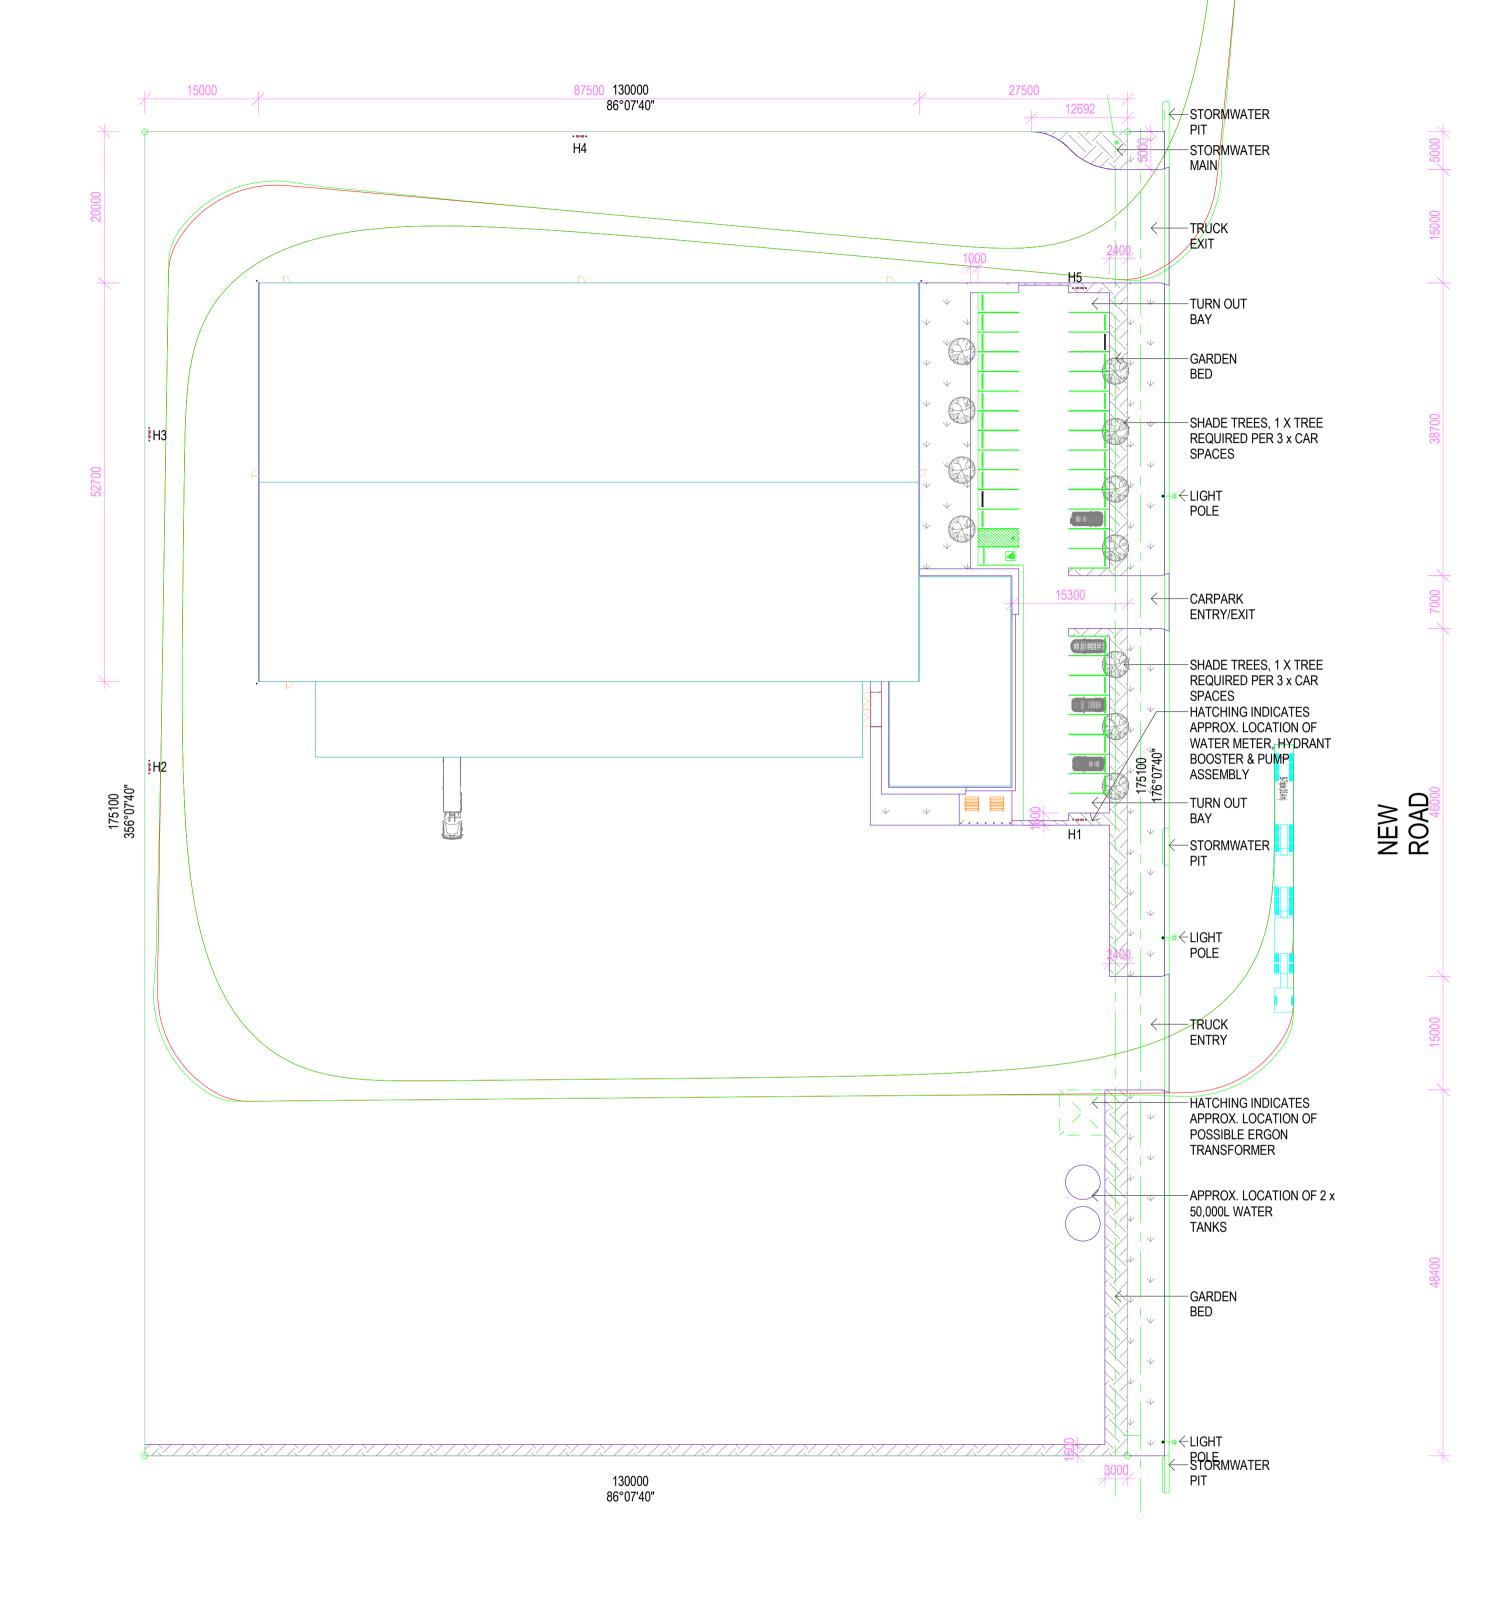

## **CARPARKING LEGEND:**

WAREHOUSE = 4600m2 AT 1 CAR SPACE PER 100m2, THEN 46 CAR SPACES REQUIRED OFFICE = 400m2 AT 1 CAR SPACE PER 30m2, THEN 14 CAR SPACES REQUIRED DOCK OFFICE = 40m2 AT 1 CAR SPACE PER 30m2, THEN 1 CAR SPACE REQUIRED TOTAL CAR SPACES REQUIRED:

WAREHOUSE = 46 CAR SPACES

OFFICE = 14 CAR SPACES

DOCK OFFICE = 1 CAR SPACE

TOTAL = 61 CAR SPACES REQUIRED

TOTAL CAR SPACES SUPPLIED:

1 x DISABLED CAR SPACE

33 x STANDARD CAR SPACE

TOTAL = 34 CAR SPACES PROVIDED

#### SITE AREAS & COVERAGE:

 BUILDING
 = 5030.00m2
 22.10%

 HARDSTAND CONC.
 = 15605.85m2
 68.56%

 CARPARK
 = 1075.04m2
 4.72%

 GARDEN BEDS
 = 640.26m2
 2.81%

 TURF
 = 345.56m2
 1.52%

 SERVICES
 = 49.40m2
 0.22%

 TOTAL SITE
 = 22763.00m2
 100.00%

# **BUILDING AREAS:**

WAREHOUSE = 4600.00m2 91.45%
OFFICE = 400.00m2 7.95%

DOCK OFFICE = 30.00m2 0.59%

TOTAL = 5030.00m2 100.00%

1 SITE PLAN
1:500

REAL PROPERTY DESCRIPTION

LOT 23 ON SP ?????? AREA OF LAND: 22763m² LOCAL GOVERNMENT: TOWNSVILLE CITY COUNCIL