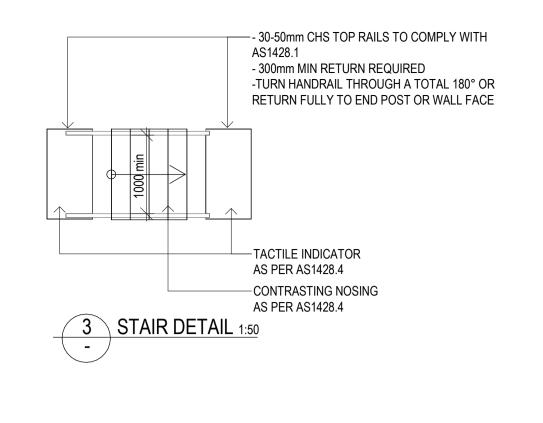

5. THIS DRAWING IS COPYRIGHT TO McDONALD

CONSTRUCTIONS & IS NOT TO BE COPIED OR

DUPLICATED IN PART OR FULL WITH OUT THE

PERMISSION OF McDONALD CONSTRUCTIONS pty ltd

Project: INDUSTRIAL LOGISTICS & MANUFACTURING SERVICES

Client: BRIDGESTONE

Location: LOT 23 CLEVELAND BAY MP - STAGE 1

TITLE: AS1428 - DETAILS

Date: 28.07.23 Drawn: N.H

Scale: 1:50 Designed: N.H

Job No.: Drawing No.: Rev.

MCD002 08 4

McDONALD CONSTRUCTIONS