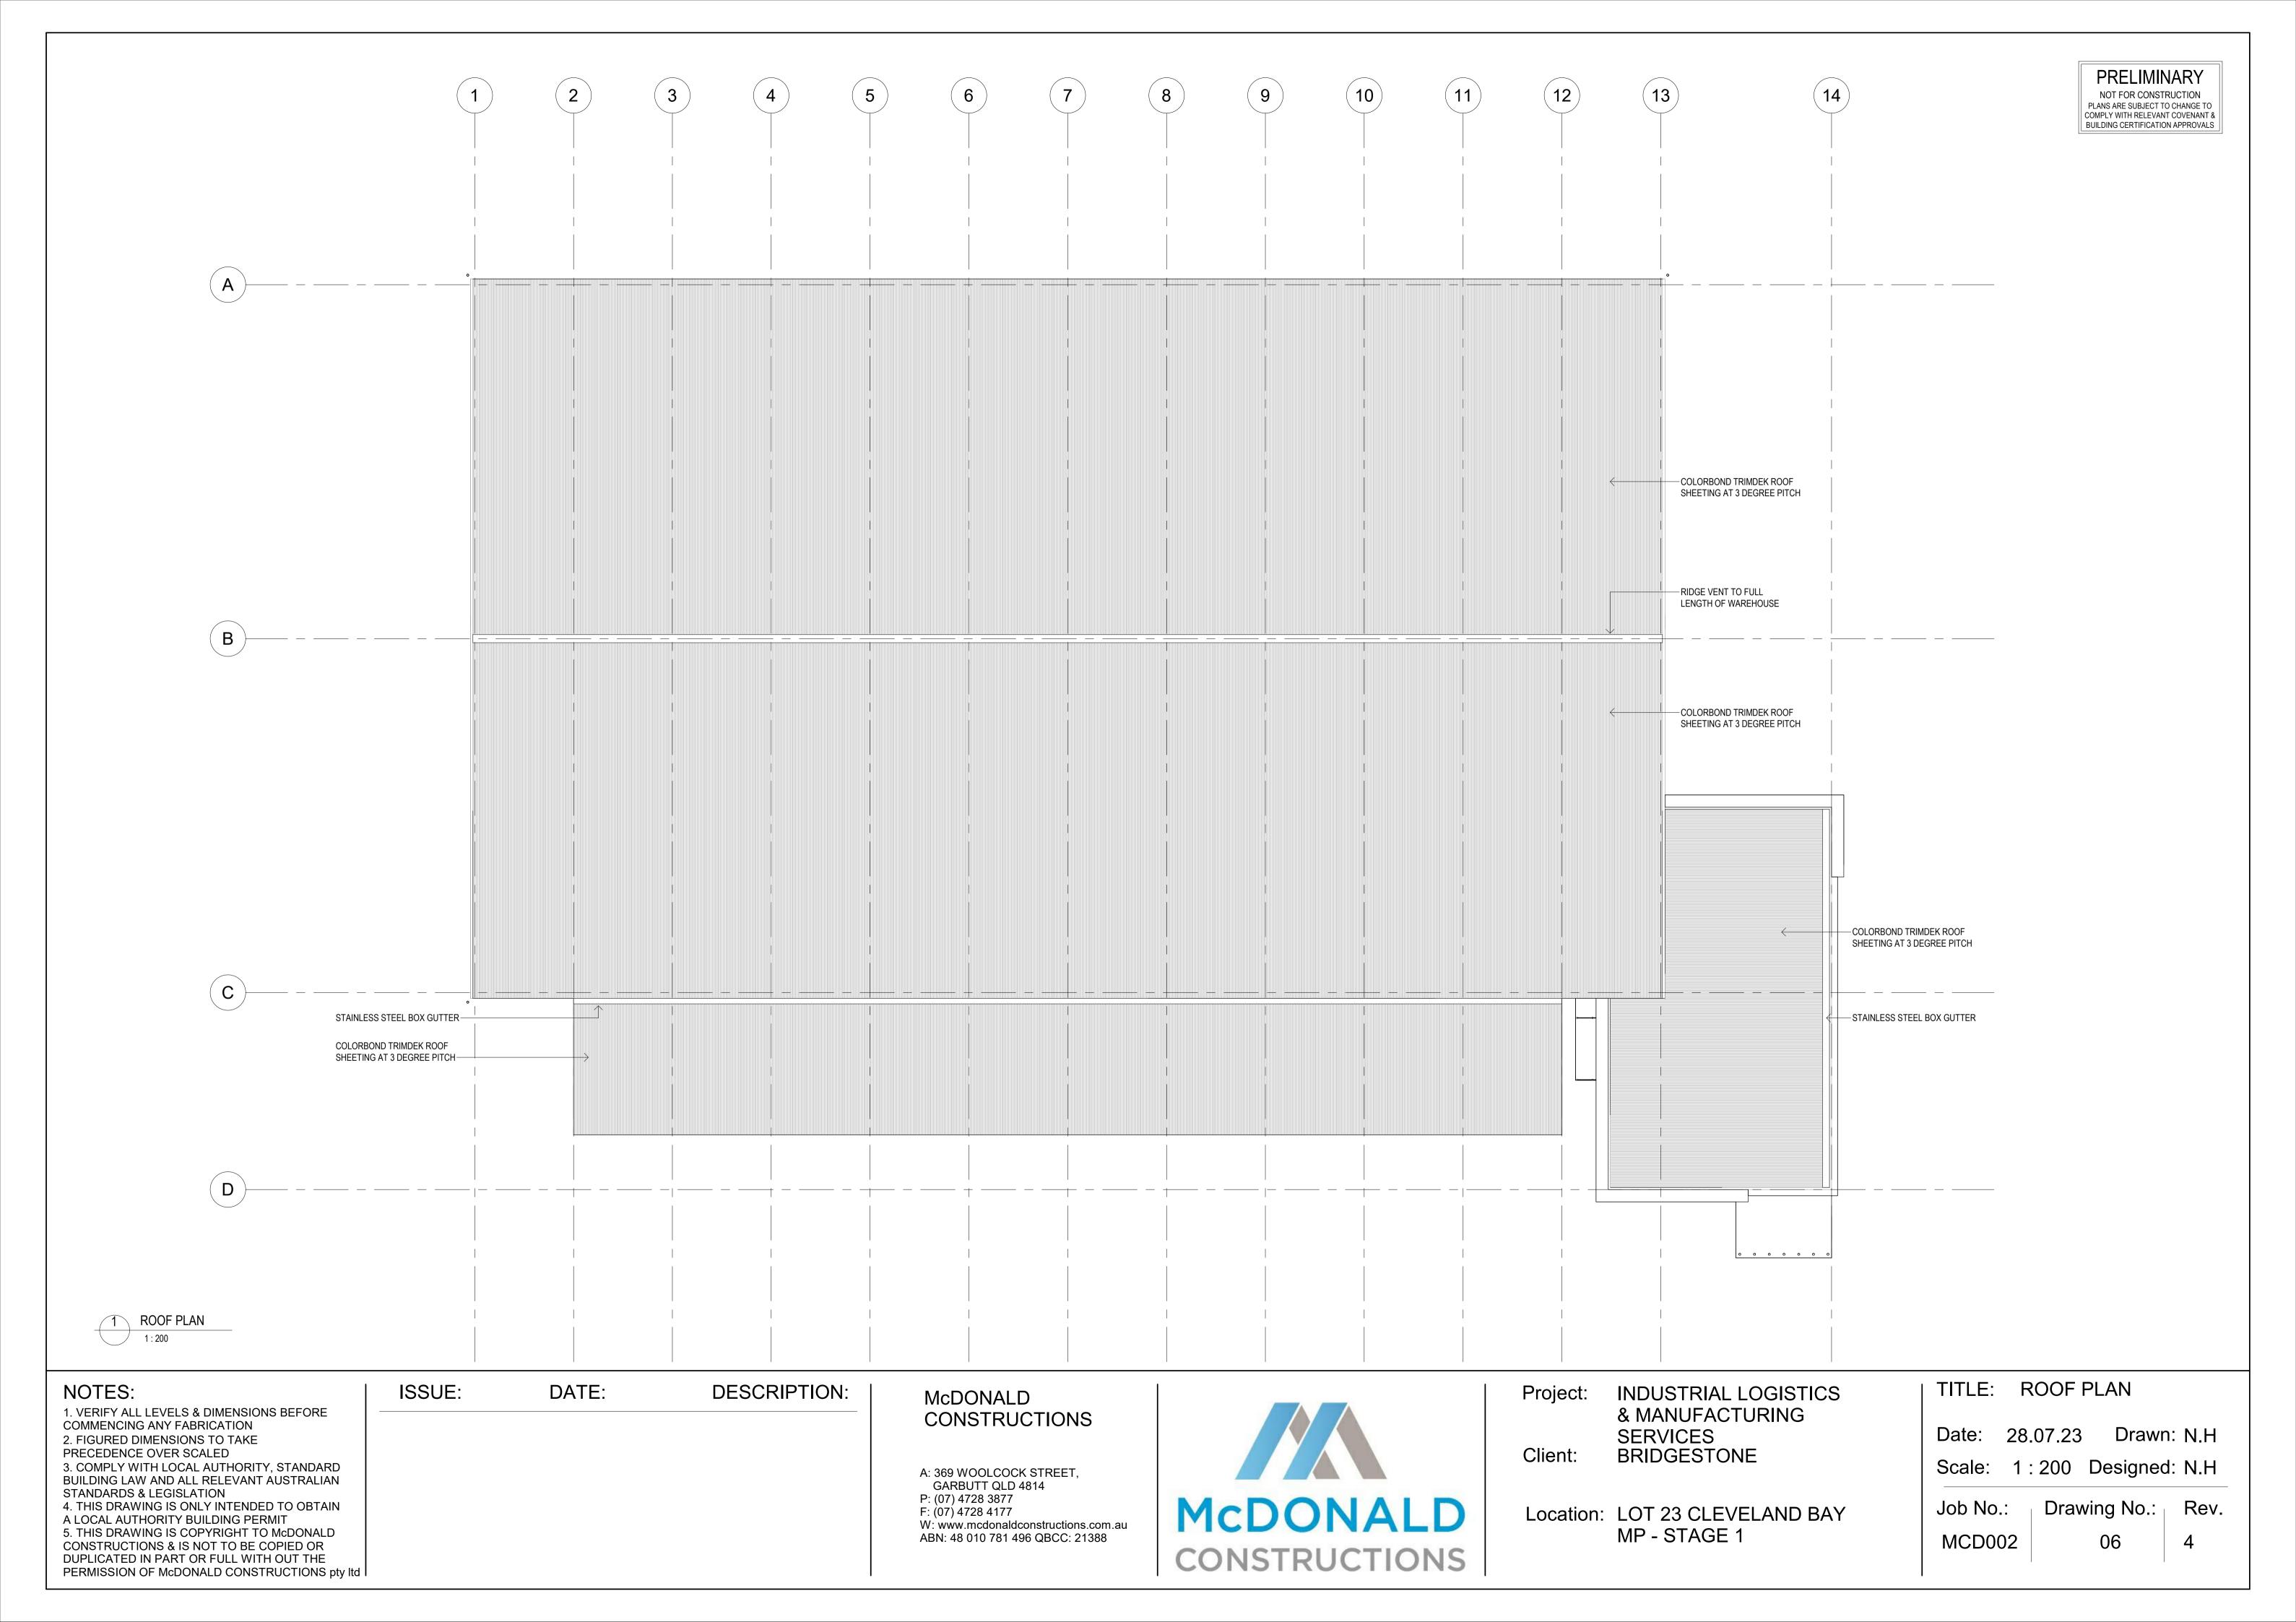

E OVER SCALED 3. COMPLY WITH LOCAL AUTHORITY, STANDARD BUILDING LAW AND ALL RELEVANT AUSTRALIAN STANDARDS & LEGISLATION 4. THIS DRAWING IS ONLY INTENDED TO OBTAIN A LOCAL AUTHORITY BUILDING PERMIT 5. THIS DRAWING IS COPYRIGHT TO McDONALD CONSTRUCTIONS & IS NOT TO BE COPIED OR DUPLICATED IN PART OR FULL WITH OUT THE PERMISSION OF McDONALD CONSTRUCTIONS pty ltd ISSUE: DATE: **DESCRIPTION:** 

McDONALD CONSTRUCTIONS

A: 369 WOOLCOCK STREET, GARBUTT QLD 4814 P: (07) 4728 3877 F: (07) 4728 4177 W: www.mcdonaldconstructions.com.au ABN: 48 010 781 496 QBCC: 21388



Project: INDUSTRIAL LOGISTICS & MANUFACTURING

**SERVICES** 

Client: BRIDGESTONE

Location: LOT 23 CLEVELAND BAY

MP - STAGE 1

TITLE: ELEVATIONS

Date: 28.07.23

Drawn: N.H 1:200 Designed: N.H

Job No.: Drawing No.: Rev. MCD002 05







5. THIS DRAWING IS COPYRIGHT TO McDONALD

CONSTRUCTIONS & IS NOT TO BE COPIED OR

DUPLICATED IN PART OR FULL WITH OUT THE

PERMISSION OF McDONALD CONSTRUCTIONS pty ltd









Project: INDUSTRIAL LOGISTICS & MANUFACTURING SERVICES

Client: BRIDGESTONE

Location: LOT 23 CLEVELAND BAY MP - STAGE 1

TITLE: AS1428 - DETAILS

Date: 28.07.23 Drawn: N.H

Scale: 1:50 Designed: N.H

Job No.: Drawing No.: Rev.

MCD002 08 4

McDONALD CONSTRUCTIONS

ABN: 48 010 781 496 QBCC: 21388



# **CARPARKING LEGEND:**

WAREHOUSE = 4600m2 AT 1 CAR SPACE PER 100m2, THEN 46 CAR SPACES
BEGIOTRE 1400m2 AT 1 CAR SPACE PER 30m2, THEN 14 CAR SPACES
BEOLINE 140m2 AT 1 CAR SPACE PER 30m2, THEN 1 CAR SPACE
RECOLINE 150m2 SPACES
RECOLINE 150m2 SPACES
BEOLINE 150m3 SPACES
REQUIRED
TOTAL CAR SPACES SUPPLIED:
1 x DISAB