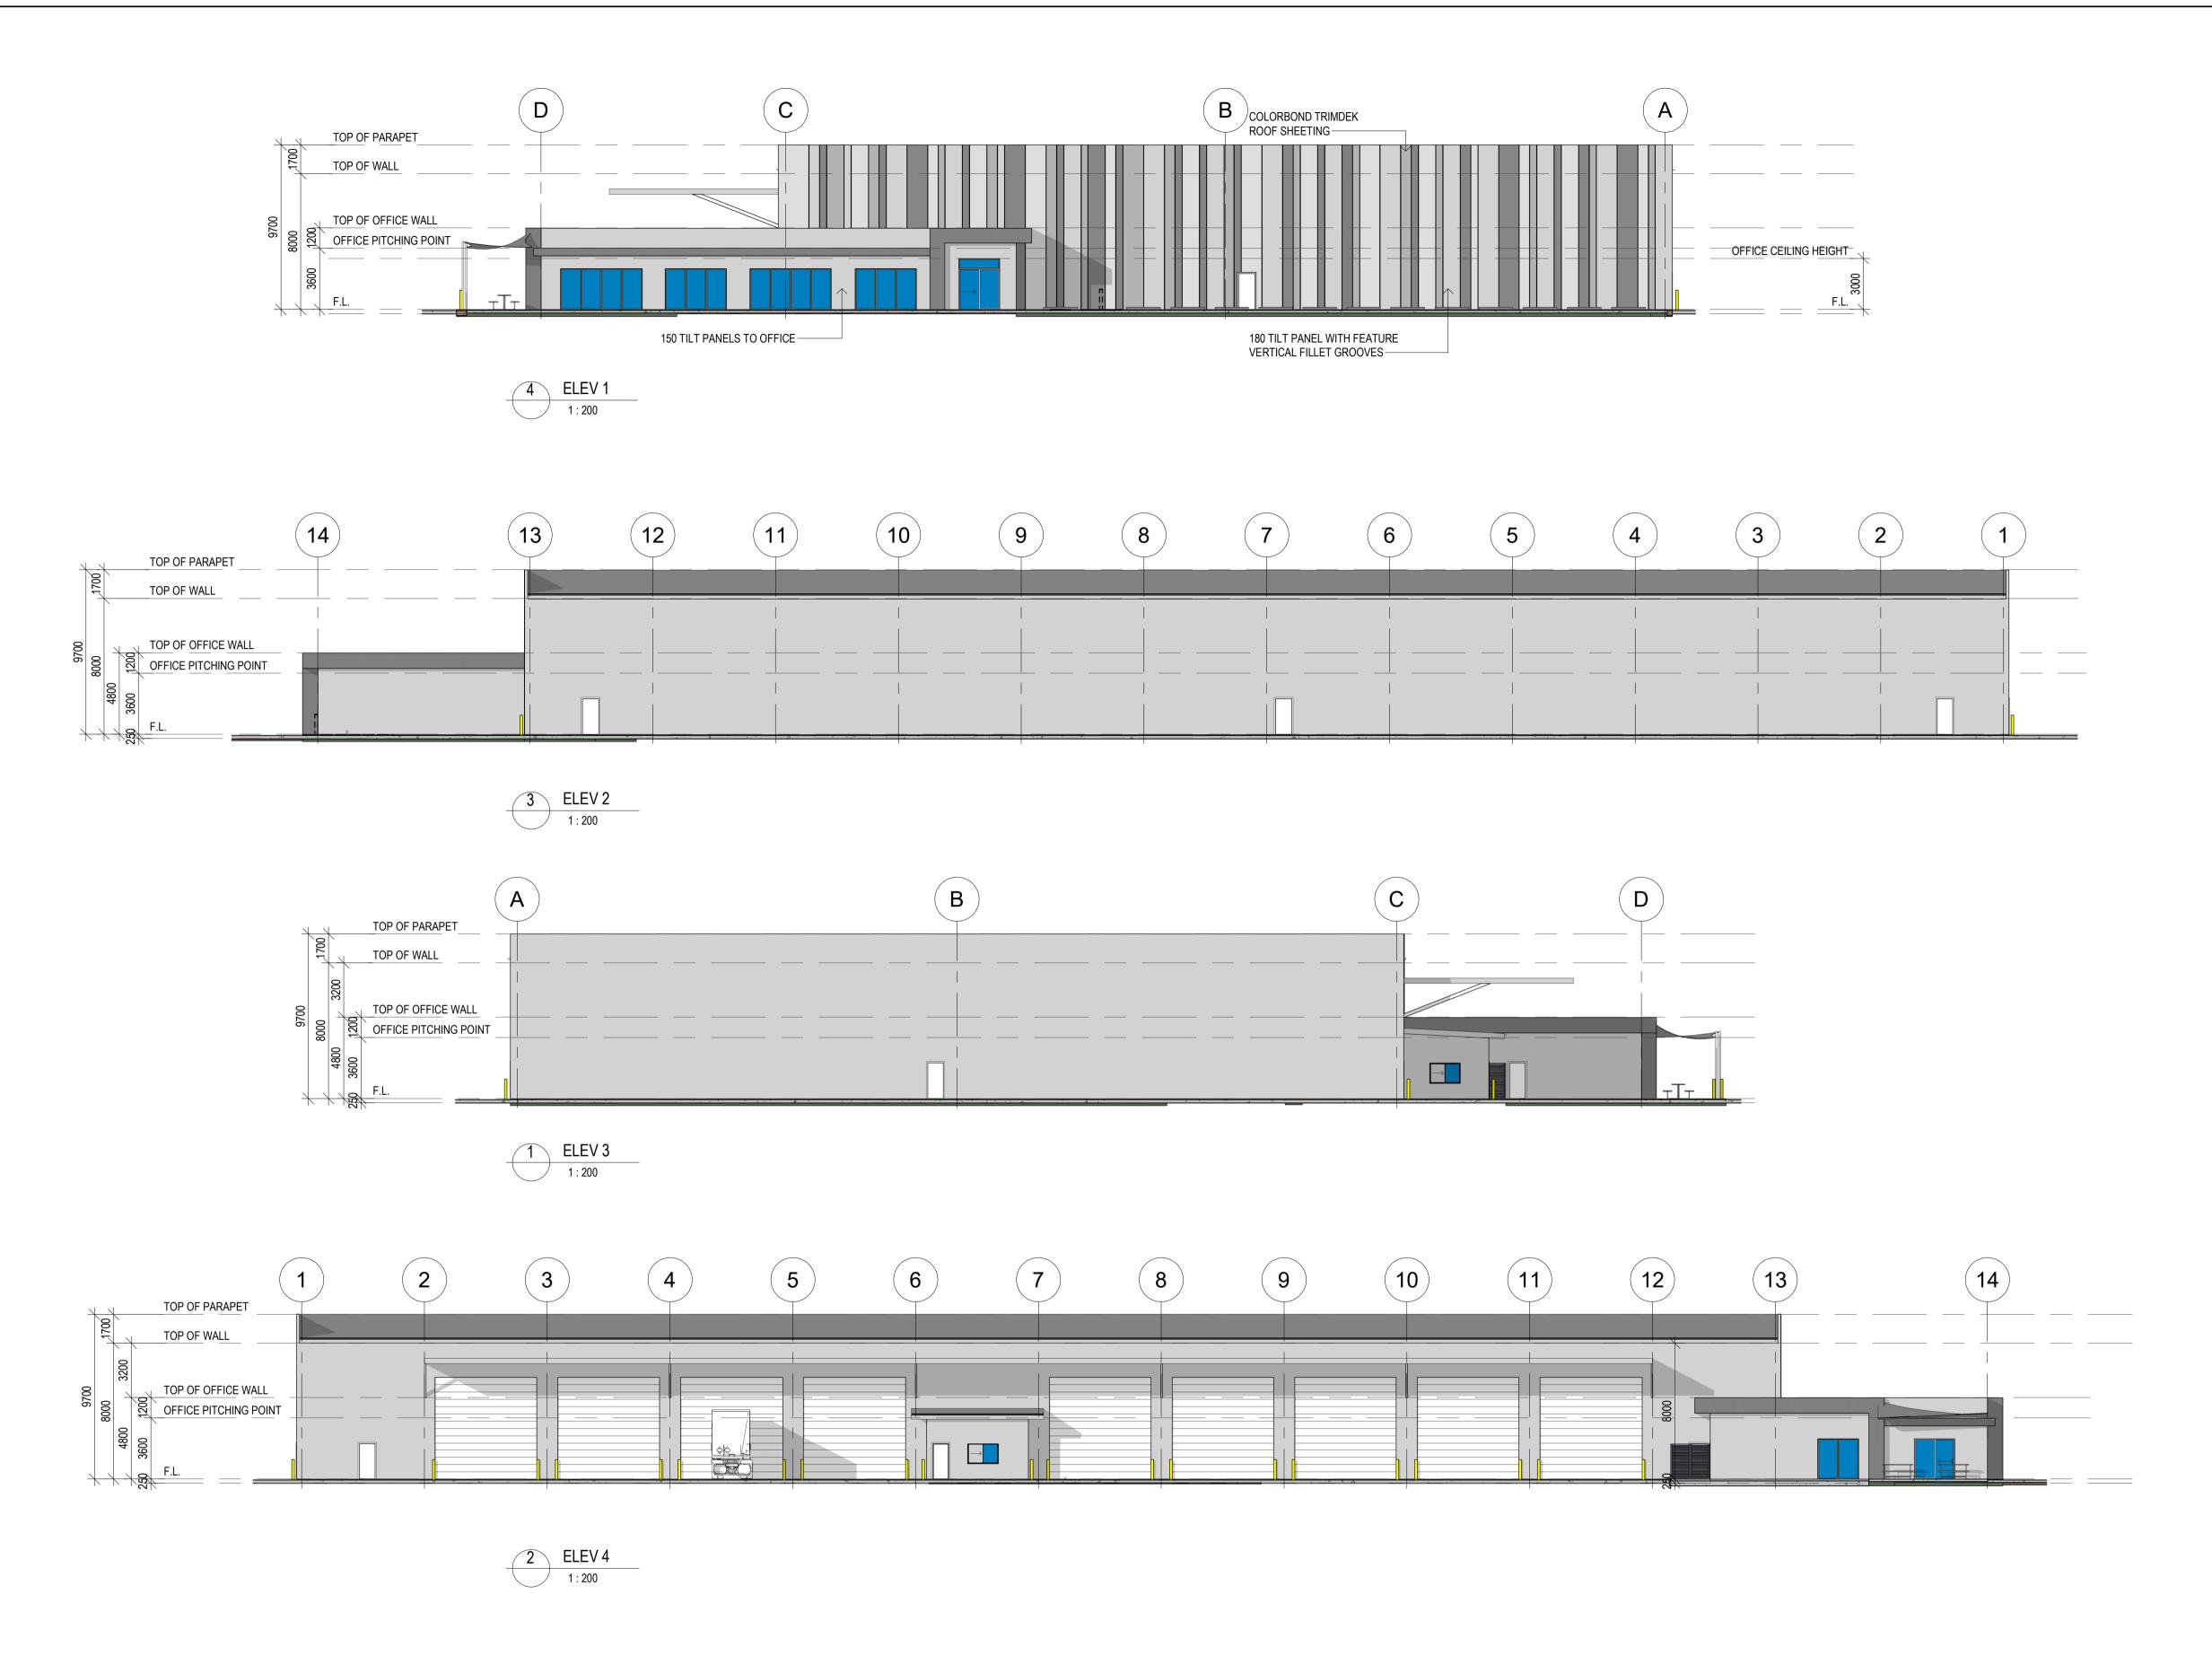

**SERVICES** 

Client: BRIDGESTONE

Location: LOT 23 CLEVELAND BAY

MP - STAGE 1

TITLE: ELEVATIONS

Date: 28.07.23

Drawn: N.H 1:200 Designed: N.H

Job No.: Drawing No.: Rev. MCD002 05