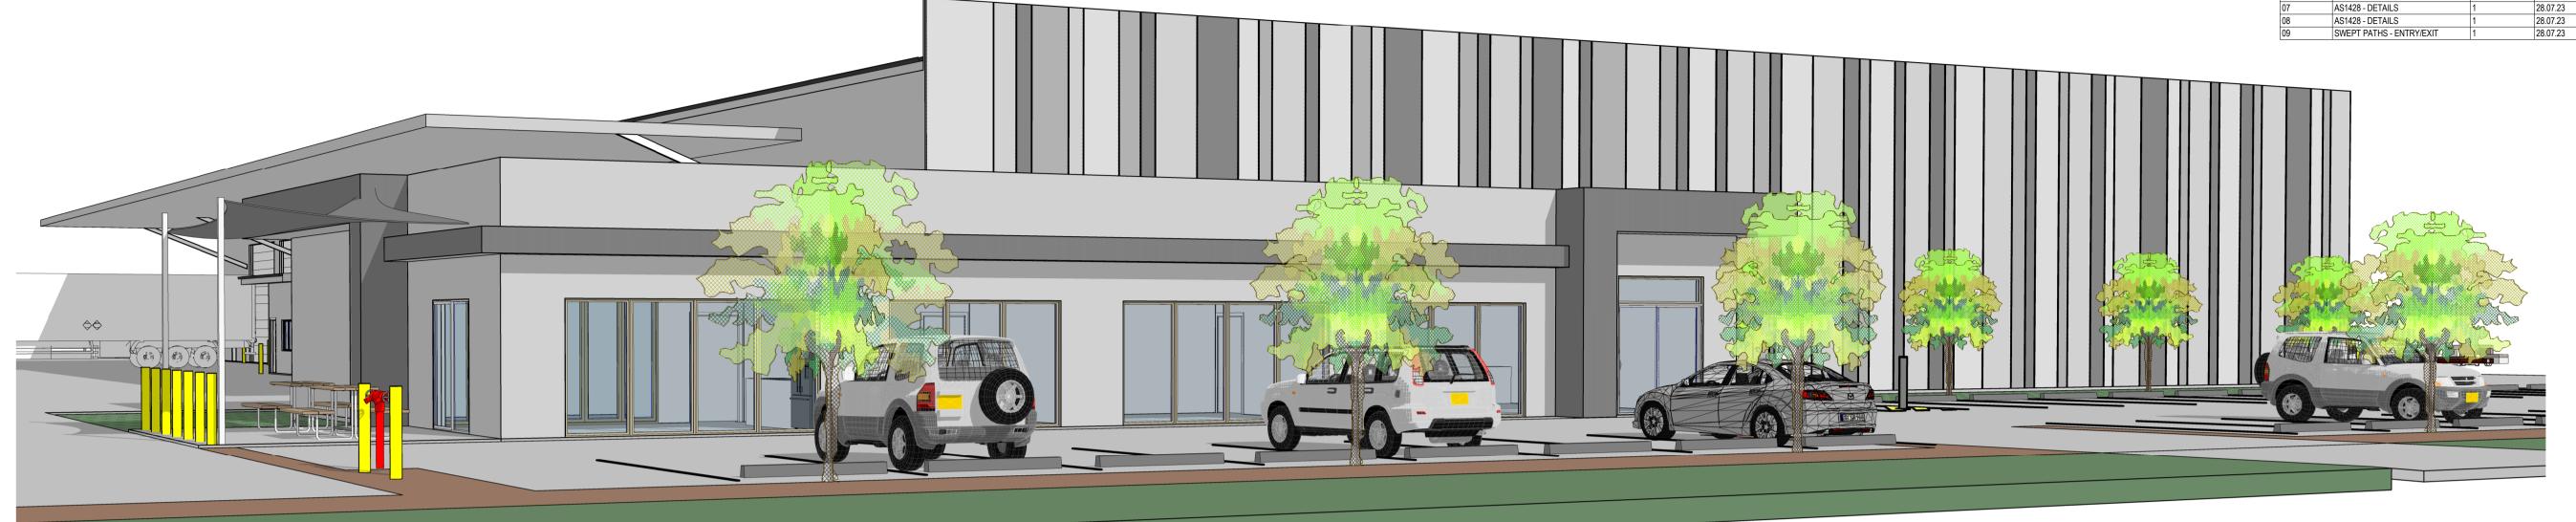

McDONALD CONSTRUCTIONS

A: 369 WOOLCOCK STREET, GARBUTT QLD 4814 P: (07) 4728 3877 F: (07) 4728 4177 W: www.mcdonaldconstructions.com.au ABN: 48 010 781 496 QBCC: 21388

Project: INDUSTRIAL LOGISTICS & MANUFACTURING

**SERVICES** 

Client: BRIDGESTONE

Location: LOT 23 CLEVELAND BAY

MP - STAGE 1

TITLE: ELEVATIONS

Date: 28.07.23

Drawn: N.H 1:200 Designed: N.H

Job No.: Drawing No.: Rev. MCD002 05