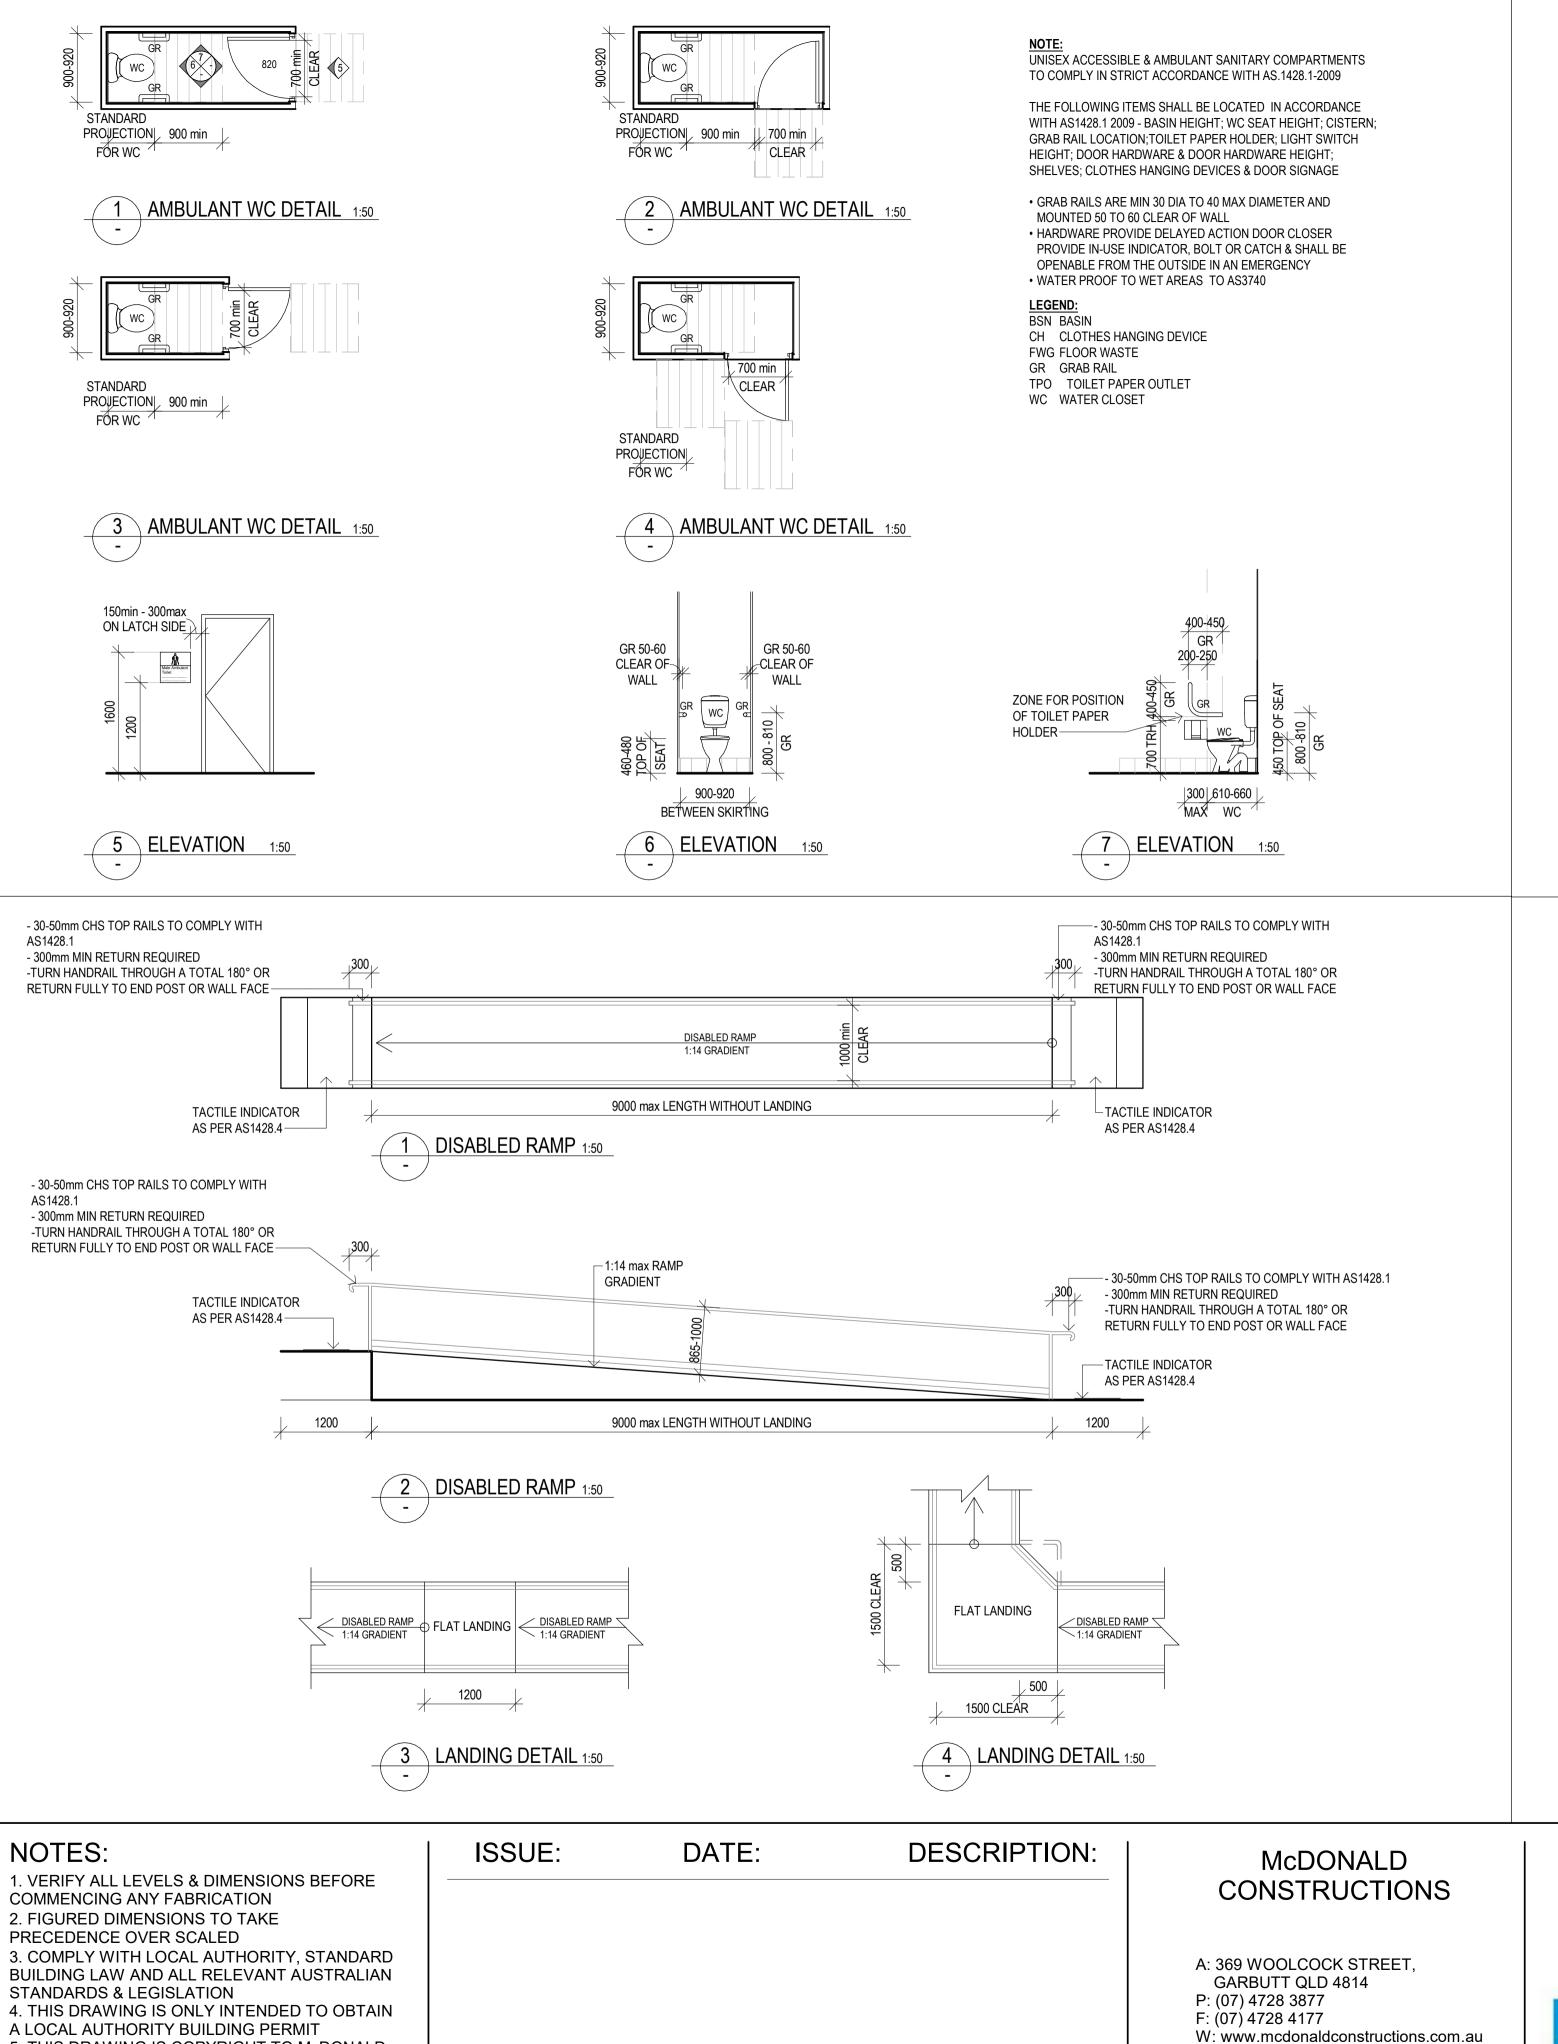

5. THIS DRAWING IS COPYRIGHT TO McDONALD

CONSTRUCTIONS & IS NOT TO BE COPIED OR

DUPLICATED IN PART OR FULL WITH OUT THE

PERMISSION OF McDONALD CONSTRUCTIONS pty ltd

Project: INDUSTRIAL LOGISTICS & MANUFACTURING SERVICES

Client: BRIDGESTONE

Location: LOT 23 CLEVELAND BAY MP - STAGE 1

TITLE: AS1428 - DETAILS

Date: 28.07.23 Drawn: N.H

Scale: 1:50 Designed: N.H

Job No.: Drawing No.: Rev.

MCD002 08 4

McDONALD CONSTRUCTIONS