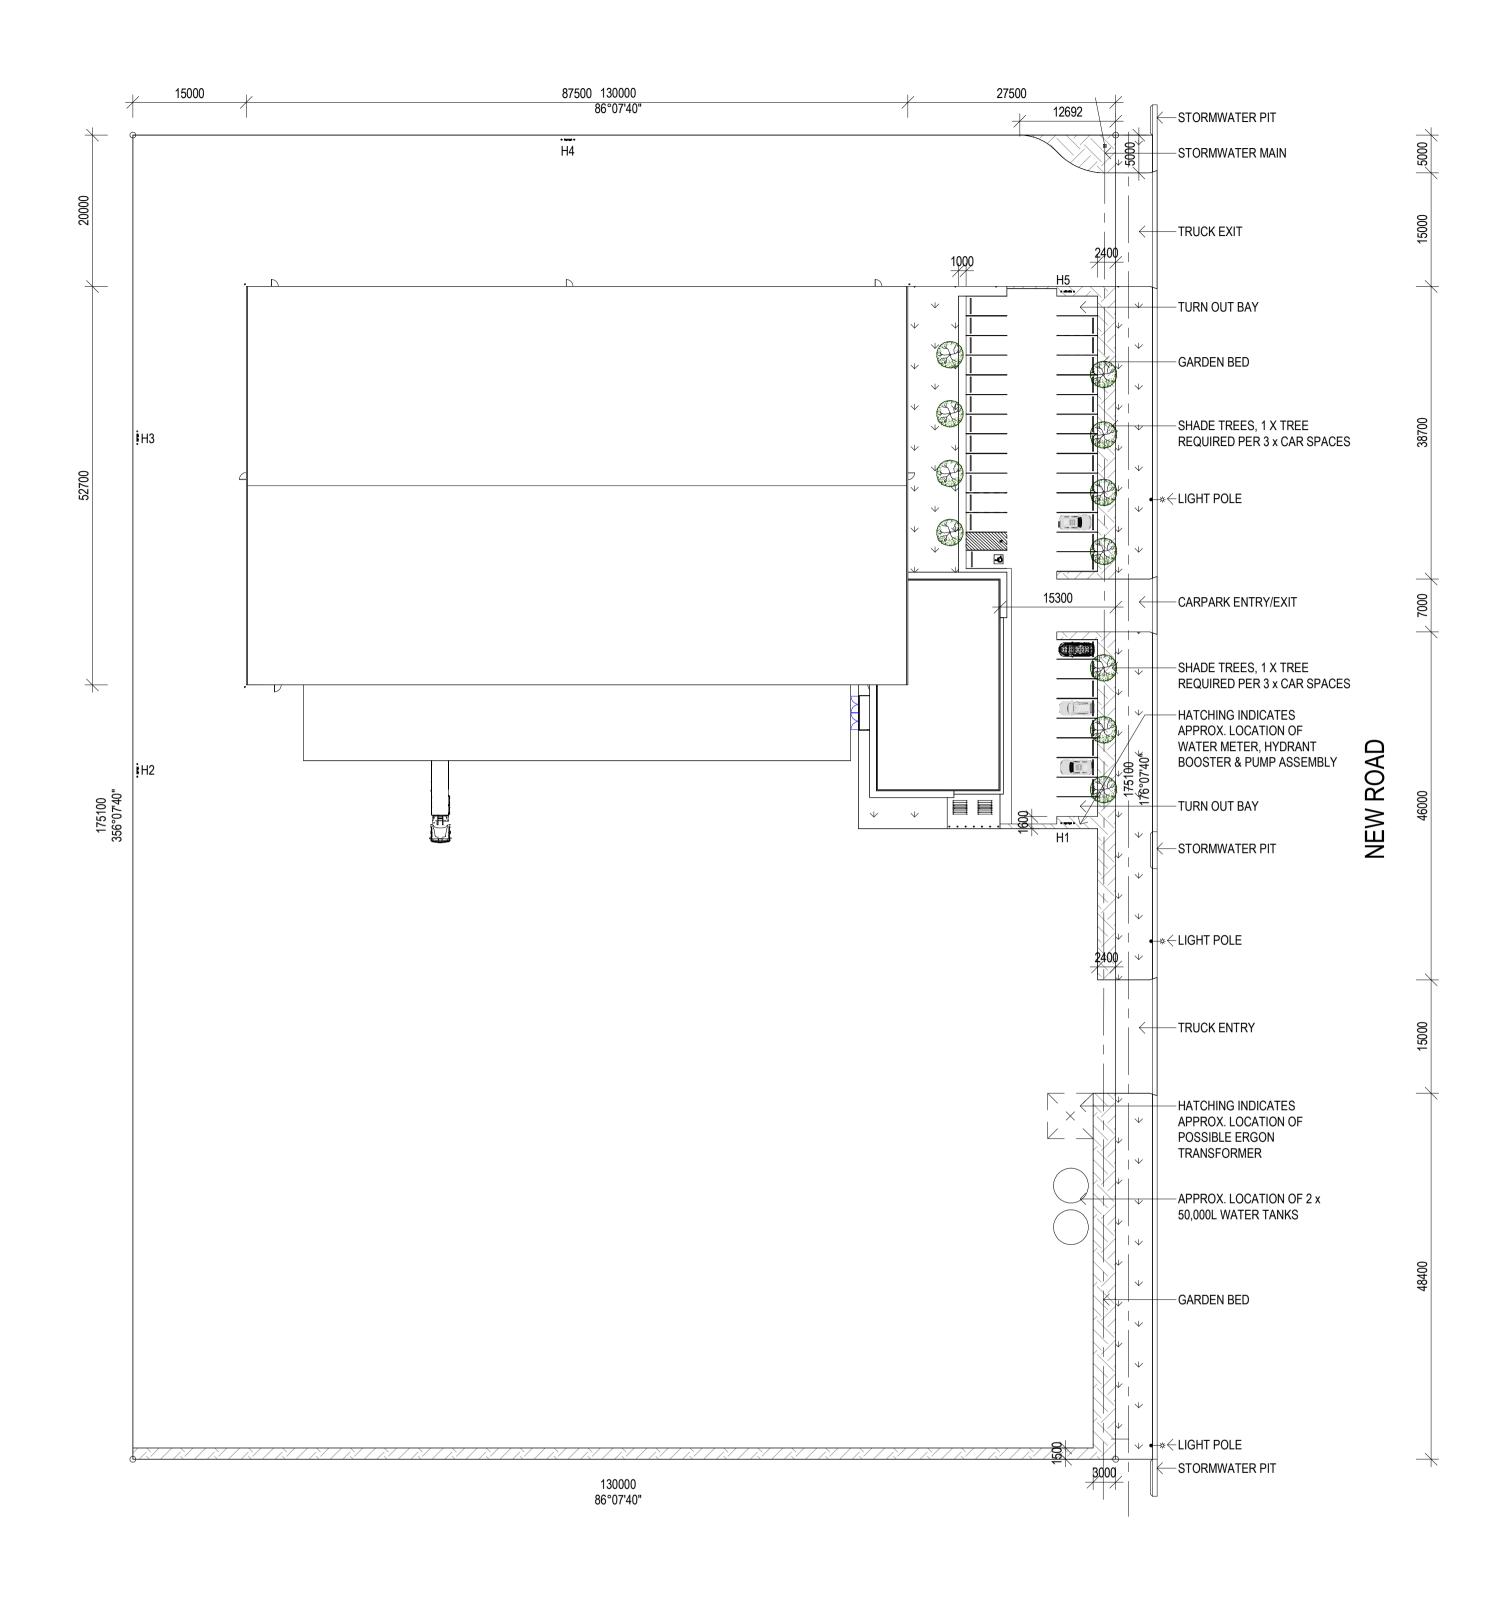

## **CARPARKING LEGEND:**

WAREHOUSE = 4600m2 AT 1 CAR SPACE PER 100m2, THEN 46 CAR SPACES REQUIRED OFFICE = 400m2 AT 1 CAR SPACE PER 30m2, THEN 14 CAR SPACES REQUIRED DOCK OFFICE = 40m2 AT 1 CAR SPACE PER 30m2, THEN 1 CAR SPACE REQUIRED TOTAL CAR SPACES REQUIRED:

WAREHOUSE = 46 CAR SPACES

OFFICE = 14 CAR SPACES

DOCK OFFICE = 1 CAR SPACE

TOTAL = 61 CAR SPACES REQUIRED

TOTAL CAR SPACES SUPPLIED:

1 x DISABLED CAR SPACE

33 x STANDARD CAR SPACE

TOTAL = 34 CAR SPACES PROVIDED

#### SITE AREAS & COVERAGE:

 BUILDING
 = 5030.00m2
 22.10%

 HARDSTAND CONC.
 = 15605.85m2
 68.56%

 CARPARK
 = 1075.04m2
 4.72%

 GARDEN BEDS
 = 640.26m2
 2.81%

 TURF
 = 345.56m2
 1.52%

 SERVICES
 = 49.40m2
 0.22%

 TOTAL SITE
 = 22763.00m2
 100.00%

# **BUILDING AREAS:**

WAREHOUSE = 4600.00m2 91.45%
OFFICE = 400.00m2 7.95%

DOCK OFFICE = 30.00m2 0.59%

TOTAL = 5030.00m2 100.00%

1 SITE PLAN
1:500

REAL PROPERTY DESCRIPTION

LOT 23 ON SP ?????? AREA OF LAND: 22763m² LOCAL GOVERNMENT: TOWNSVILLE CITY COUNCIL