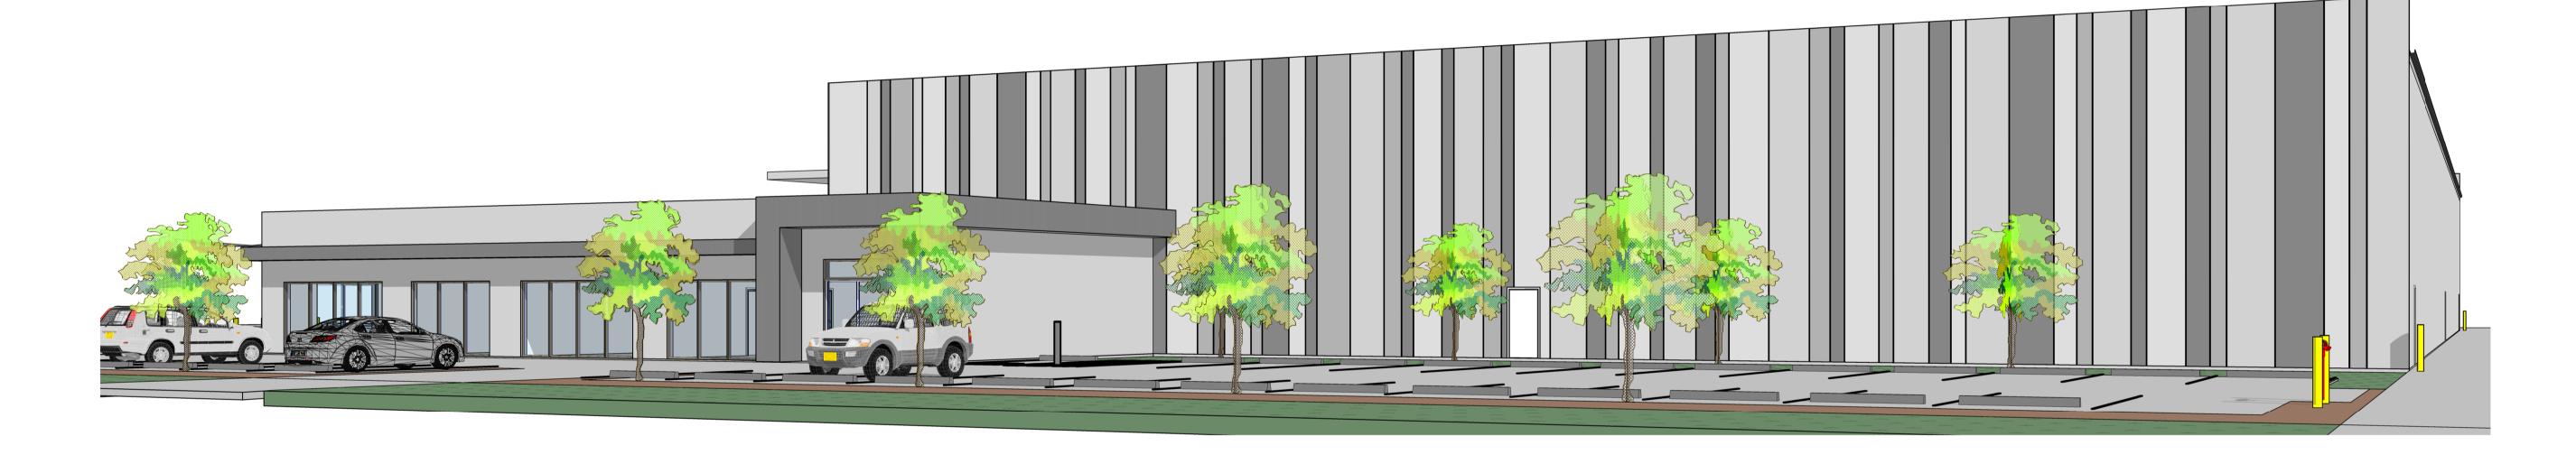

McDONALD CONSTRUCTIONS

A: 369 WOOLCOCK STREET, GARBUTT QLD 4814 P: (07) 4728 3877 F: (07) 4728 4177 W: www.mcdonaldconstructions.com.au ABN: 48 010 781 496 QBCC: 21388

Project: INDUSTRIAL LOGISTICS & MANUFACTURING

**SERVICES** 

Client: BRIDGESTONE

Location: LOT 23 CLEVELAND BAY

MP - STAGE 1

TITLE: ELEVATIONS

Date: 28.07.23

Drawn: N.H 1:200 Designed: N.H

Job No.: Drawing No.: Rev. MCD002 05