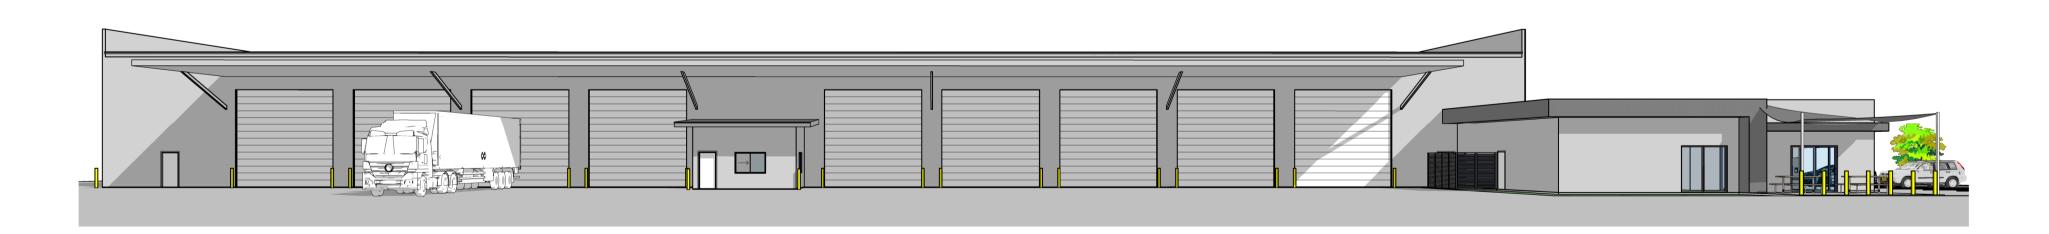

McDONALD CONSTRUCTIONS

A: 369 WOOLCOCK STREET, GARBUTT QLD 4814 P: (07) 4728 3877 F: (07) 4728 4177 W: www.mcdonaldconstructions.com.au ABN: 48 010 781 496 QBCC: 21388

Project: INDUSTRIAL LOGISTICS & MANUFACTURING

**SERVICES** 

Client: BRIDGESTONE

Location: LOT 23 CLEVELAND BAY

MP - STAGE 1

TITLE: ELEVATIONS

Date: 28.07.23

Drawn: N.H 1:200 Designed: N.H

Job No.: Drawing No.: Rev. MCD002 05