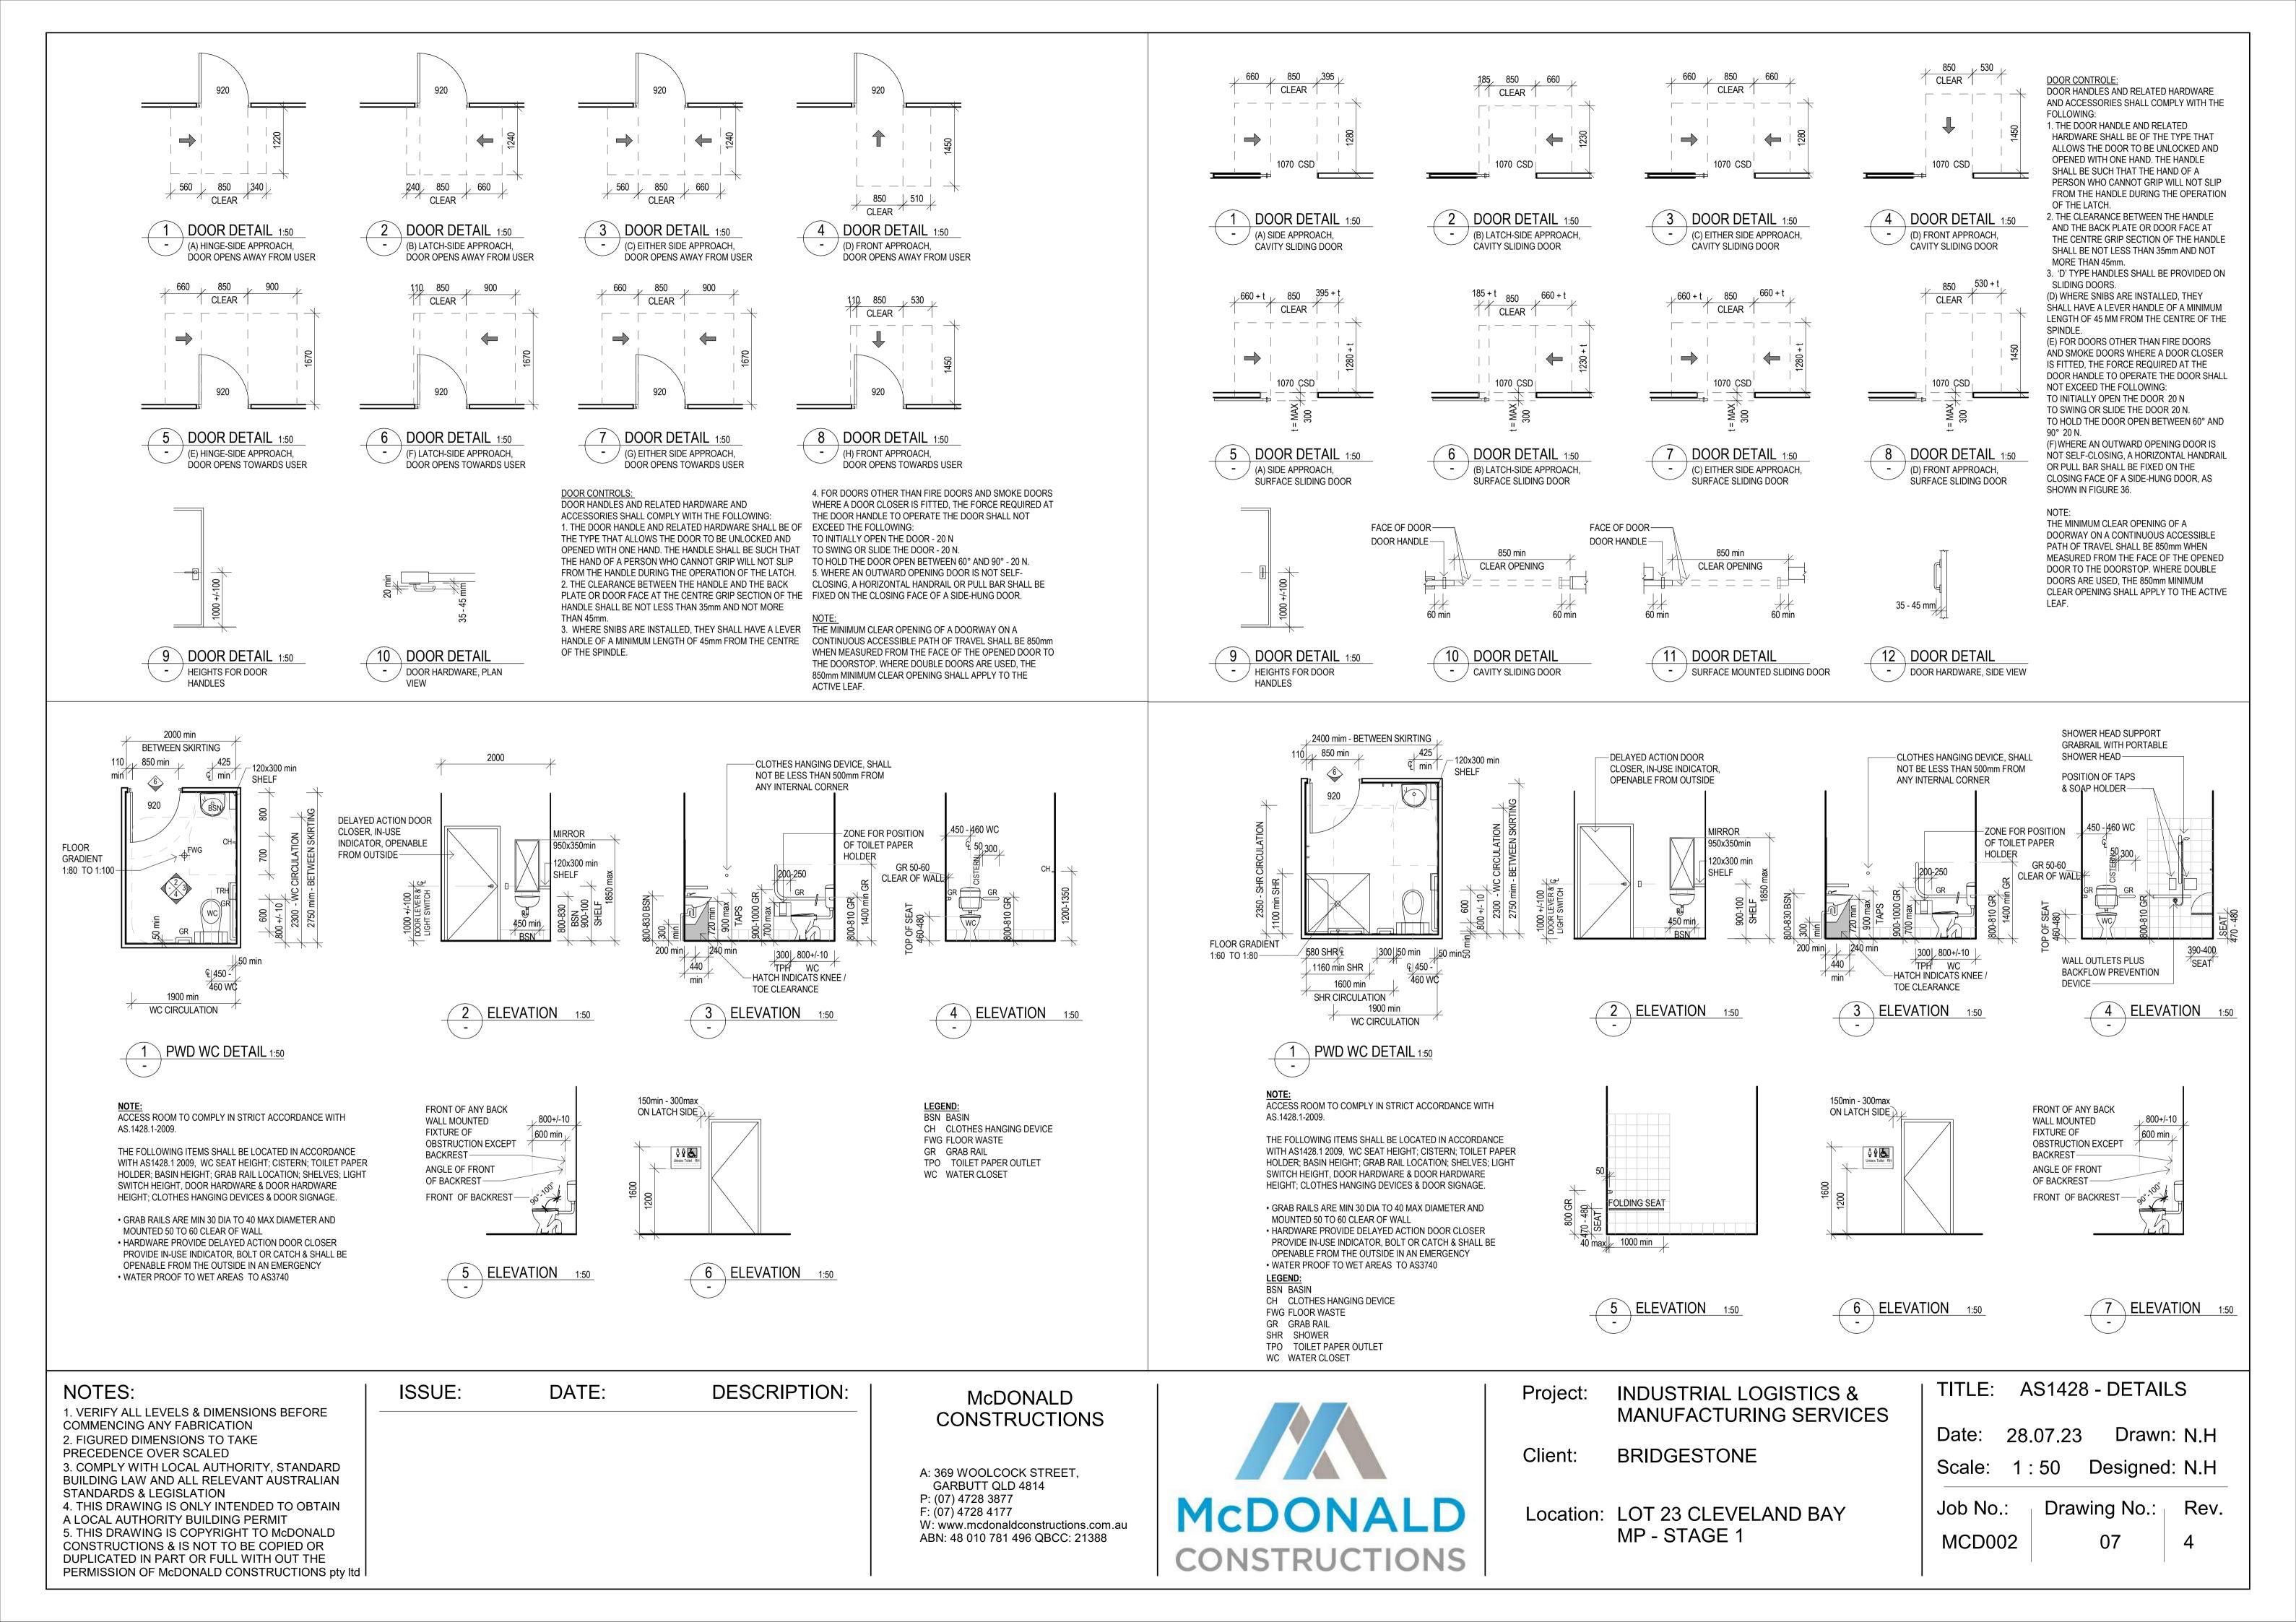

5. THIS DRAWING IS COPYRIGHT TO McDONALD

CONSTRUCTIONS & IS NOT TO BE COPIED OR

DUPLICATED IN PART OR FULL WITH OUT THE

PERMISSION OF McDONALD CONSTRUCTIONS pty ltd

Project: INDUSTRIAL LOGISTICS & MANUFACTURING SERVICES

Client: BRIDGESTONE

Location: LOT 23 CLEVELAND BAY MP - STAGE 1

TITLE: AS1428 - DETAILS

Date: 28.07.23 Drawn: N.H

Scale: 1:50 Designed: N.H

Job No.: Drawing No.: Rev.

MCD002 08 4

McDONALD CONSTRUCTIONS