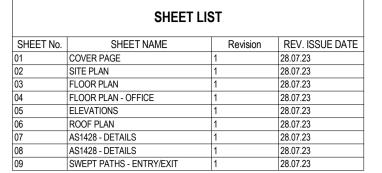

# Appendix 5

PROPOSED WAREHOUSE & OFFICE JOB:

BRIDGESTONE CLIENT:

LOCATION: LOT 23 CLEVELAND BAY

NOTES:

1. VERIFY ALL LEVELS & DIMENSIONS BEFORE COMMENCING ANY FABRICATION 2. FIGURED DIMENSIONS TO TAKE PRECEDENCE OVER SCALED 3. COMPLY WITH LOCAL AUTHORITY, STANDARD BUILDING LAW AND ALL RELEVANT AUSTRALIAN STANDARDS & LEGISLATION 4. THIS DRAWING IS ONLY INTENDED TO OBTAIN A LOCAL AUTHORITY BUILDING PERMIT 5. THIS DRAWING IS COPYRIGHT TO McDONALD CONSTRUCTIONS & IS NOT TO BE COPIED OR

DUPLICATED IN PART OR FULL WITH OUT THE

PERMISSION OF McDONALD CONSTRUCTIONS pty ltd

ISSUE: DATE: **DESCRIPTION:** 

McDONALD CONSTRUCTIONS

A: 369 WOOLCOCK STREET, GARBUTT QLD 4814 P: (07) 4728 3877 F: (07) 4728 4177 W: www.mcdonaldconstructions.com.au ABN: 48 010 781 496 QBCC: 21388

Project: INDUSTRIAL LOGISTICS & MANUFACTURING

**SERVICES** BRIDGESTONE

Client:

Location: LOT 23 CLEVELAND BAY MP - STAGE 1

TITLE: COVER PAGE

Date: 28.07.23 Drawn: N.H Designed: N.H Scale:

Drawing No.: Job No.: Rev. MCD002 01