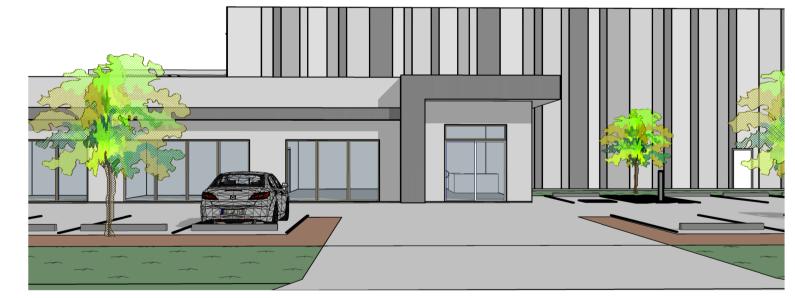

**SERVICES** 

Client: BRIDGESTONE

Location: LOT 23 CLEVELAND BAY

MP - STAGE 1

TITLE: ELEVATIONS

Date: 28.07.23

Drawn: N.H 1:200 Designed: N.H

Job No.: Drawing No.: Rev. MCD002 05