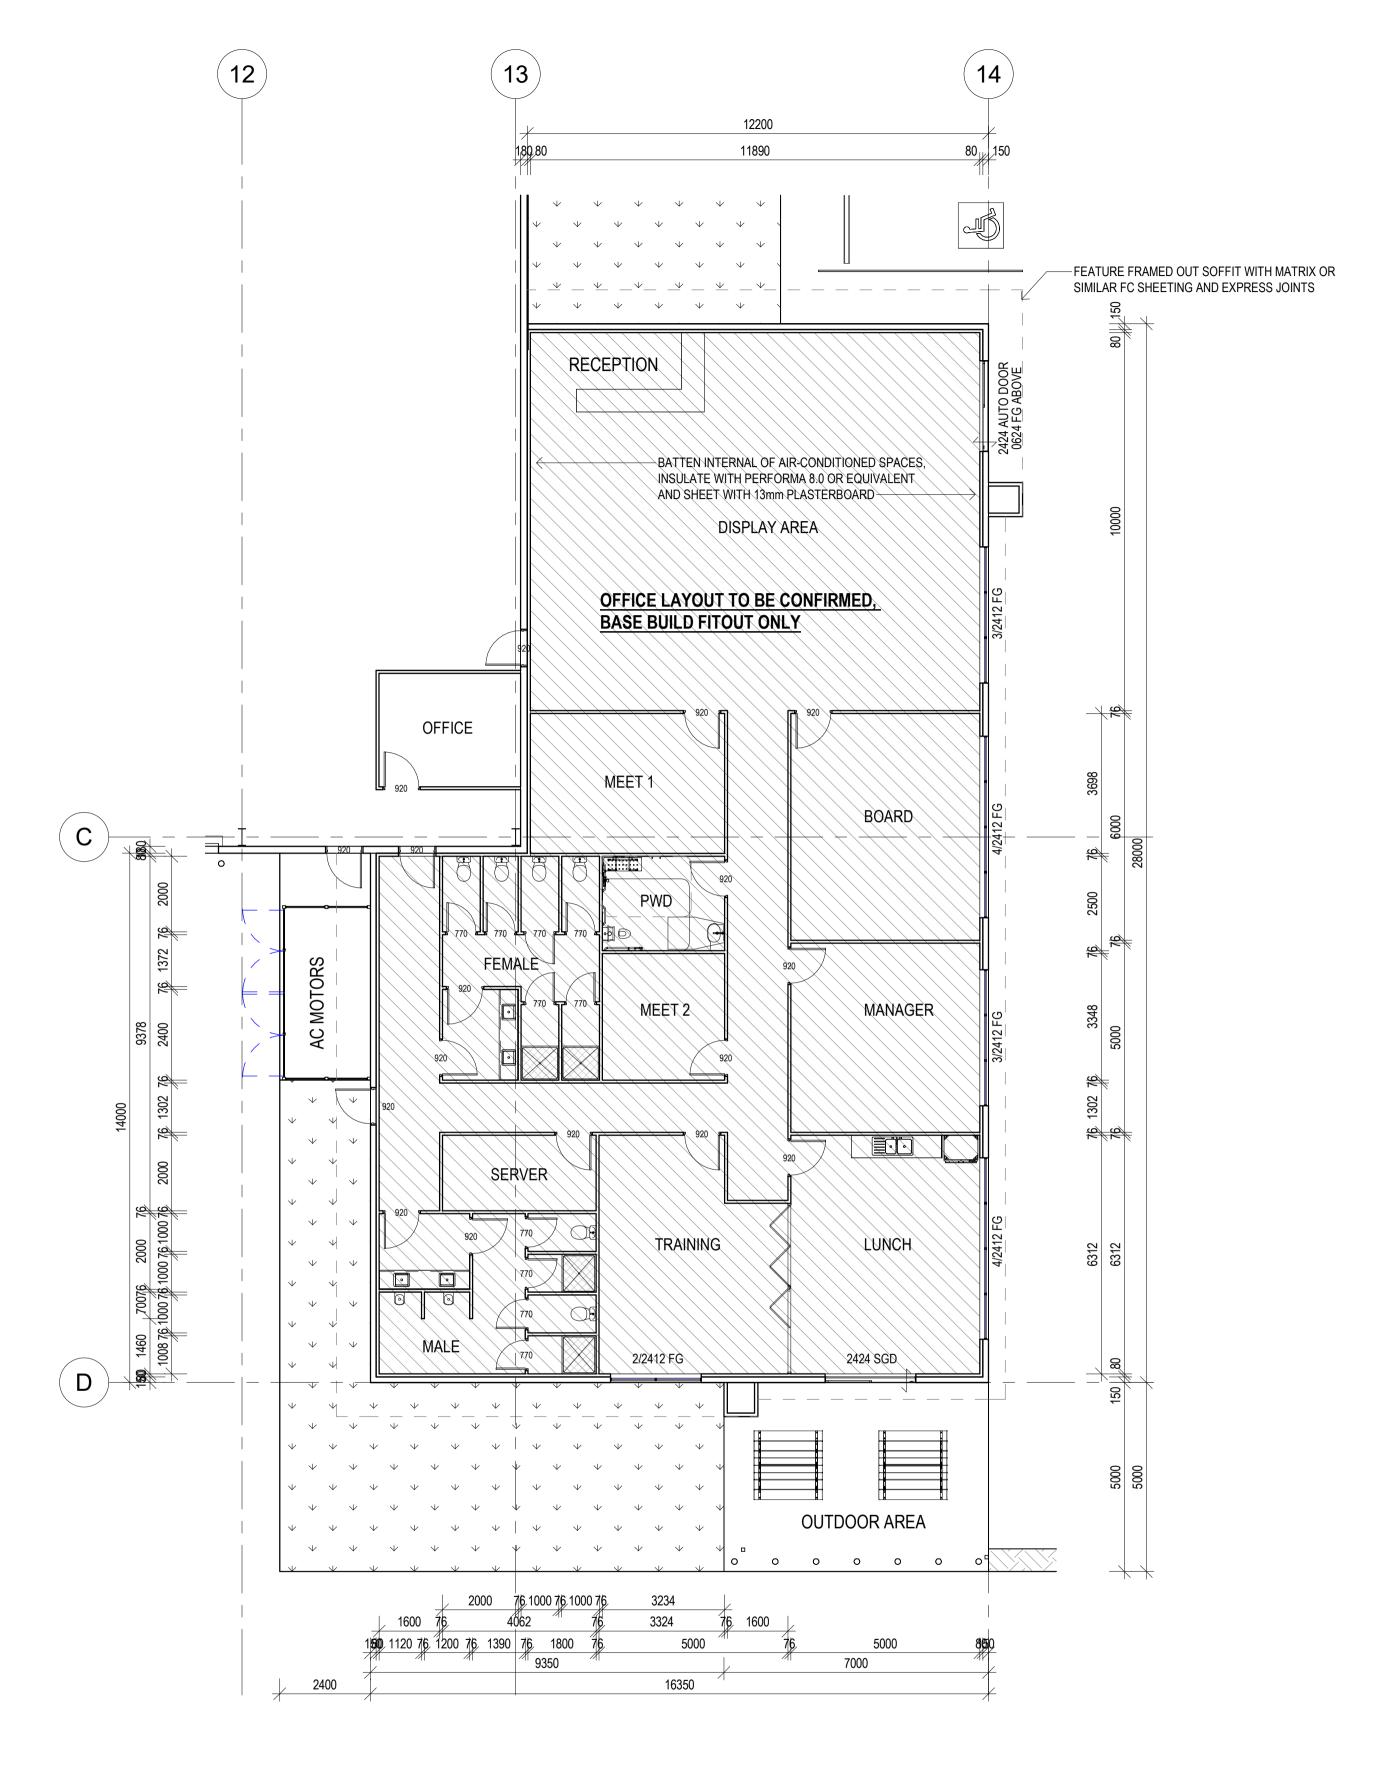

SERVICES
Client: BRIDGESTONE

Location: LOT 23 CLEVELAND BAY

MP - STAGE 1

| TITLE: SITE PLAN

Date: 28.07.23 Drawn: N.H Scale: 1:500 Designed: N.H

Job No.:Drawing No.:Rev.MCD002024

OFFICE PLAN
1:100

NOTES:

1. VERIFY ALL LEVELS & DIMENSIONS BEFORE COMMENCING ANY FABRICATION 2. FIGURED DIMENSIONS TO TAKE PRECEDENCE OVER SCALED 3. COMPLY WITH LOCAL AUTHORITY, STANDARD BUILDING LAW AND ALL RELEVANT AUSTRALIAN STANDARDS & LEGISLATION 4. THIS DRAWING IS ONLY INTENDED TO OBTAIN A LOCAL AUTHORITY BUILDING PERMIT 5. THIS DRAWING IS COPYRIGHT TO McDONALD CONSTRUCTIONS & IS NOT TO BE COPIED OR DUPLICATED IN PART OR FULL WITH OUT THE PERMISSION OF McDONALD CONSTRUCTIONS pty ltd ISSUE: DATE: **DESCRIPTION:** 

McDONALD CONSTRUCTIONS

A: 369 WOOLCOCK STREET, GARBUTT QLD 4814 P: (07) 4728 3877 F: (07) 4728 4177 W: www.mcdonaldconstructions.com.au ABN: 48 010 781 496 QBCC: 21388

Project: INDUSTRIAL LOGISTICS & MANUFACTURING

**SERVICES** 

Client: BRIDGESTONE

Location: LOT 23 CLEVELAND BAY

MP - STAGE 1

TITLE: FLOOR PLAN - OFFICE

Date: 28.07.23 Drawn: N.H Scale: 1:100 Designed: N.H

Job No.: Drawing No.: Rev. MCD002 04

NOTES: