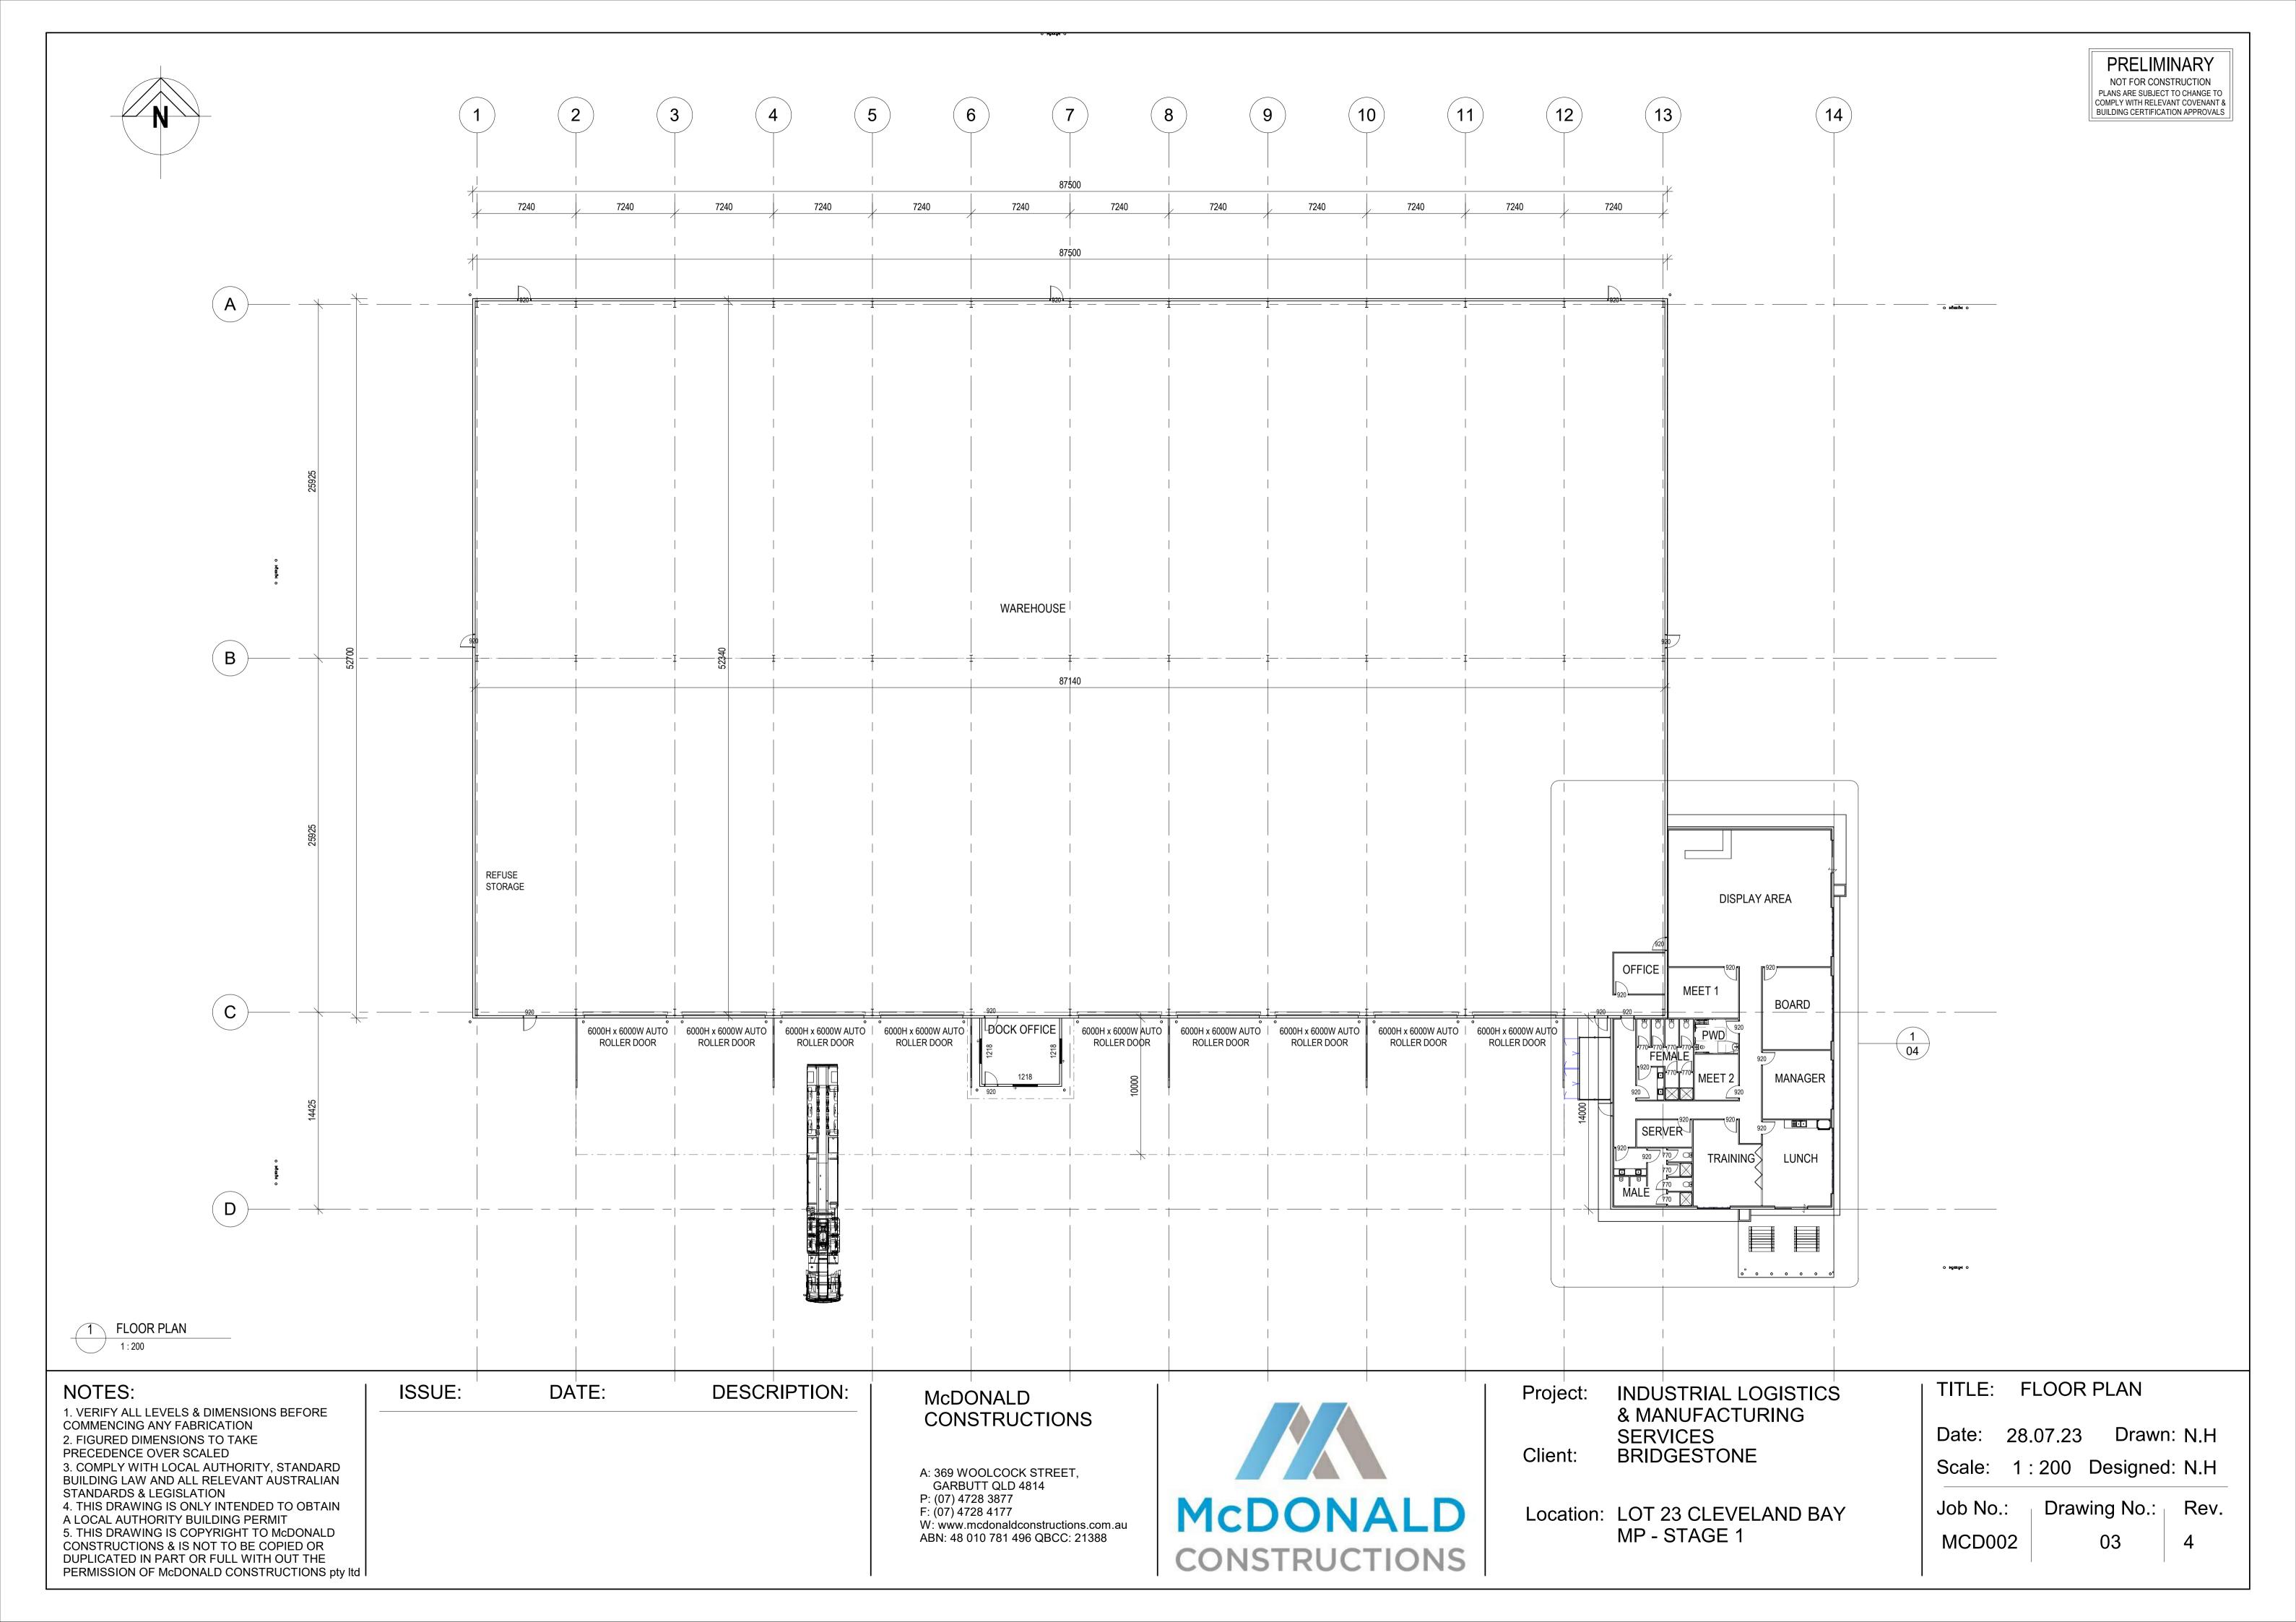

Project: INDUSTRIAL LOGISTICS & MANUFACTURING

**SERVICES** BRIDGESTONE

Client:

Location: LOT 23 CLEVELAND BAY MP - STAGE 1

TITLE: COVER PAGE

Date: 28.07.23 Drawn: N.H Designed: N.H Scale:

Drawing No.: Job No.: Rev. MCD002 01