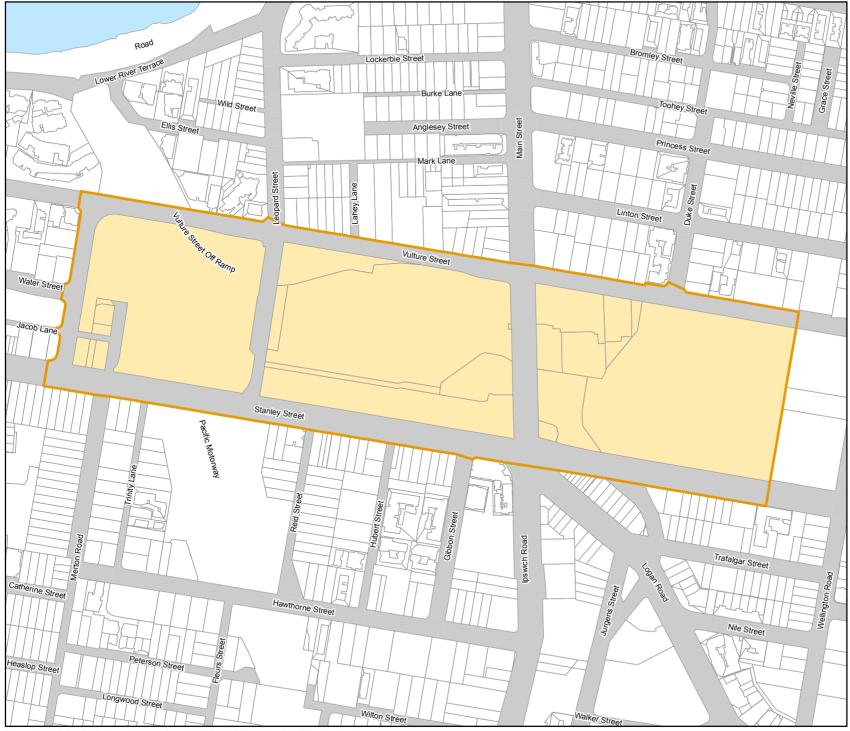

## Map No. PDA 17 -Woolloongabba Cross River Rail Priority Development Area

Declared by Regulation on: 3/04/2020

## Key

\_\_\_\_ Woolongabba Cross River Rail PDA

- Parcel boundaries
- Road casement
- Water casement

Source: Department of Natural Resources, Mines and Energy: Digital Cadastre Database.

Map generated by the Spatial Services Branch of the Department of State Development, Manufacturing, Infrastructure and Planning.

While every care is taken to ensure the accuracy of this product, the Department of State Development, Manufacturing, Infrastructure and Planning and the Department of Natural Resources, Mines and Energy make no representations or warranties about the accuracy, reliability, completeness or suitability for any particular purpose and disclaims all responsibility and all liability (including without limitation, liability in negligence) for all expenses, losses, damages (including indirect or consequential damage) and costs you may incur as a result of the product being inaccurate or incomplete in any way or for any reason.