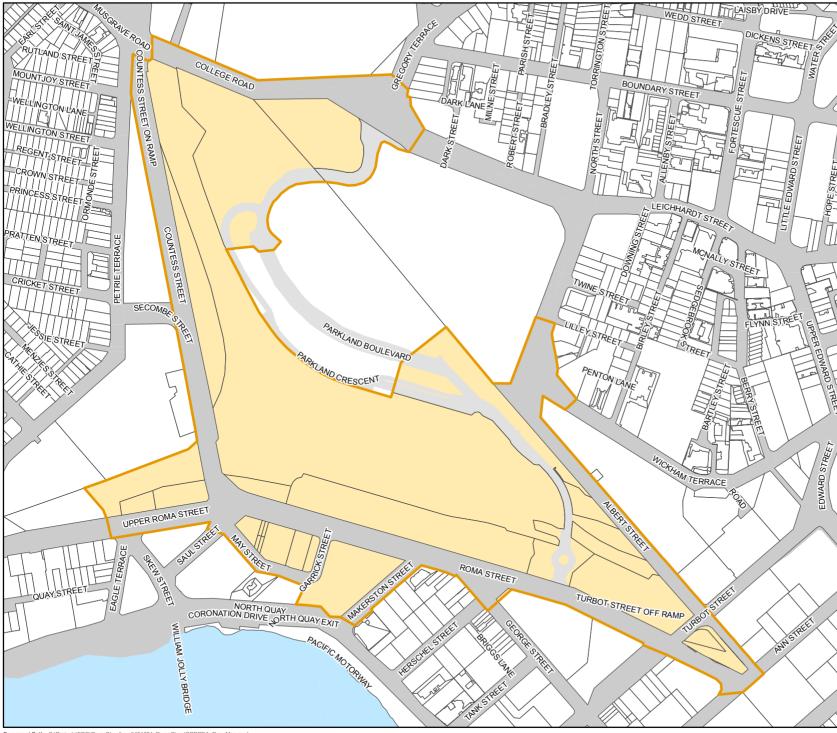

## Map No: PDA 16 -Roma Street **Cross River Rail Priority Development Area**

Declared by Regulation on: 13/12/2019

## Key

STREET

R

TRE

- Roma Street Cross River Rail PDA
- Parcel boundaries (October 2019)
- Road casement
- Parklands Boulevard (Private Road)
- Water casement

Source: Department of Natural Resources. Mines and Energy: Digital Cadastre Database: 2019

Map generated by the Spatial Services Branch of the Department of State Development, Manufacturing, Infrastructure and Planning 24/10/2019

While every care is taken to ensure the accuracy of this product, the Department of State Development, Manufacturing, Infrastructure and Planning and the Department of Natural Resources, Mines and Energy make no representations or warranties about the accuracy, reliability, completeness or suitability for any particular purpose and disclaims all responsibility and all liability (including without limitation, liability in negligence) for all expenses, losses, damages (including indirect or consequential damage) and costs you may incur as a result of the product being inaccurate or incomplete in any way or for any reason.