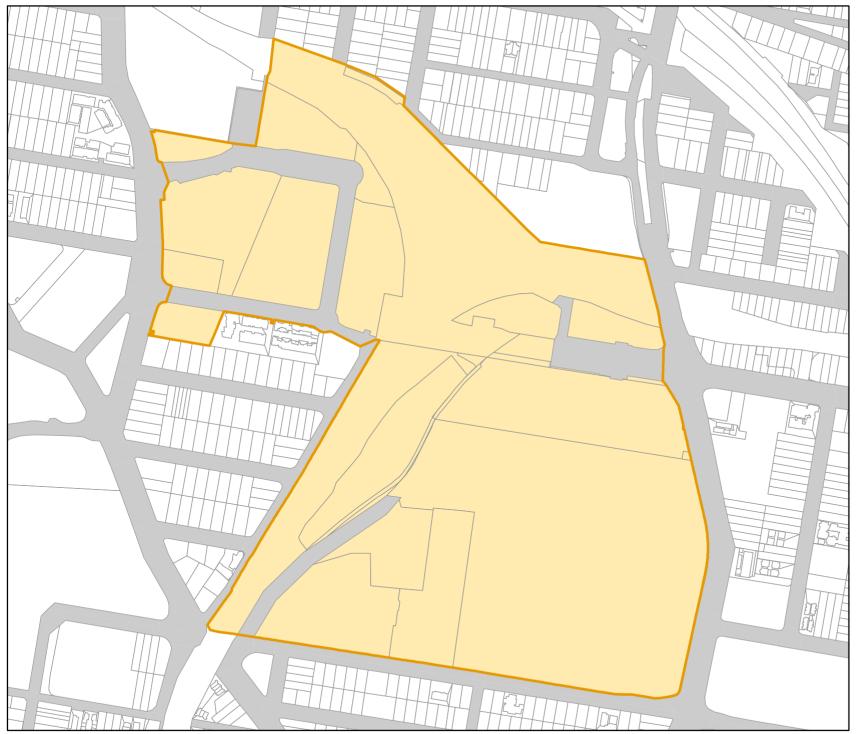

## Map No. PDA 18 -Boggo Road Cross River Rail Priority Development Area

Declared by Regulation on: 2/10/2020

## Key

Boggo Road CRR PDA

Parcel boundaries

Road casement

Water casement

Source: Department of Natural Resources, Mines and Energy: Digital Cadastre Database.

Map generated by the Spatial Services Branch of the Department of State Development, Tourism and Innovation