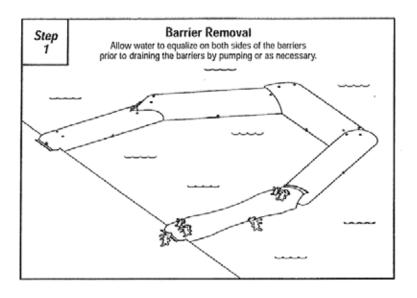

th & Safety Act 1995
- Workplace Health & Safety Regulation 1997
- Workplace Health & Safety's Plant Code of Practice 2005
- Mains Road Specifications, MRS 11.04 General Earthworks and MR11.03 Drainage, Retaining Structures & Protective Treatments

### 10.1 Drawings

- Pipeline Alignment Sheets
- Standard Design Drawings



# APPENDIX A – INSTALLATION AND REMOVAL OF AQUA-DAM BAG PROCEDURE





# Aqua-Barrier Deployment Method Using one track hoe and shoreline anchor Phase 2



# Aqua-Barrier Deployment Method Using one track hoe and shoreline anchor Phase 3



File Location:A09 Rev 0 NNA001-A-PRO-113 CEP WATERWAY CROSSING.doc ~ Innovative & Sustainable Water Solutions ~ Page 32 of 40



### STANDING WATER INSTALLATION PROCEDURE

















Page 36 of 40



### **REMOVAL PROCEDURES**





Page 37 of 40







# APPENDIX B – BANK REINSTATEMENT FOR WATERWAY CROSSINGS