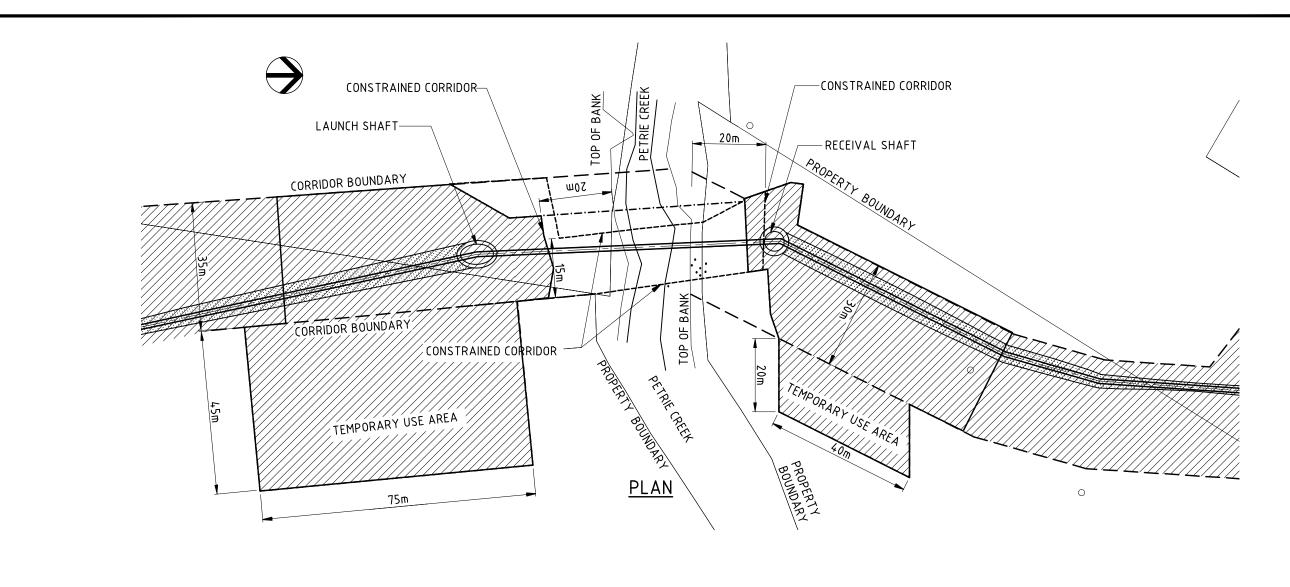

## NPI Stage 2: Sensitive waterway crossing construction method status: Meeting with NNA, LWP, DIP 11 Feb 2010

| Crossing                                | DIP notes                                                                                                                                                                                                       |
|-----------------------------------------|-----------------------------------------------------------------------------------------------------------------------------------------------------------------------------------------------------------------|
| 1. Eudlo creek                          | Not subject to CG Report conditions 5, 26 or 27. Construction method proponent's decision.                                                                                                                      |
| 2. Acrobat creek tributary              | Not subject to conditions 5, 26 or 27. Construction method proponent's decision.                                                                                                                                |
| 3. North Maroochy                       | NNA finalising agreement with Council to strap pipe to the bridge – classifiable as piling/non-invasive construction method – i.e. no change report process required                                            |
| 4. Lake mcdonald trib.                  | Possible frog – subject to investigations. If no frog present, condition 27 does not apply (construct method proponent's decision. DIP and DEWHA notification by proponent required.)                           |
| 5. Paynter creek (1)                    | Possible frog – subject to investigations. If no frog present, condition 27 does not apply (construct method proponent's decision. DIP and DEWHA notification by proponent required.)                           |
| 6. Paynter creek (2)                    | Possible frog – subject to investigations. If no frog present, condition 27 does not apply (construct method proponent's decision. DIP and DEWHA notification by proponent required.)                           |
| 7. 6 mile creek left branch 1           | Possible frog – subject to investigations. If no frog present, condition 27 does not apply (construct method proponent's decision. DIP and DEWHA notification by proponent required.)                           |
| 8. Tuckers creek                        | Outcome of waterway crossing workshop MCA in consideration of requirements of condition 5 (tunnel boring or piling): <u>tunnel boring</u> .<br>Trenching method would require request for change report process |
| 9. Petrie creek                         | Outcome of waterway crossing workshop MCA in consideration of requirements of condition 5 (tunnel boring or piling): <u>tunnel boring</u> .<br>Trenching method would require request for change report process |
| 10. Paynter northern                    | Outcome of waterway crossing workshop MCA in consideration of requirements of condition 5 (tunnel boring or piling): <u>piling</u> .<br>Trenching method would require request for change report process        |
| 11. 6 mile creek left branch 2          | Frog confirmed – condition 27 triggered. Workshop MCA result (tunnel boring or piling): piling                                                                                                                  |
| 12. South Maroochy/Mt Coombe creek      | Outcome of waterway crossing workshop MCA (tunnel boring or piling): tunnel boring                                                                                                                              |
| 13. Lake mcdonald spillway/6 mile creek | Agreed during waterway crossing workshop site tour as piling                                                                                                                                                    |