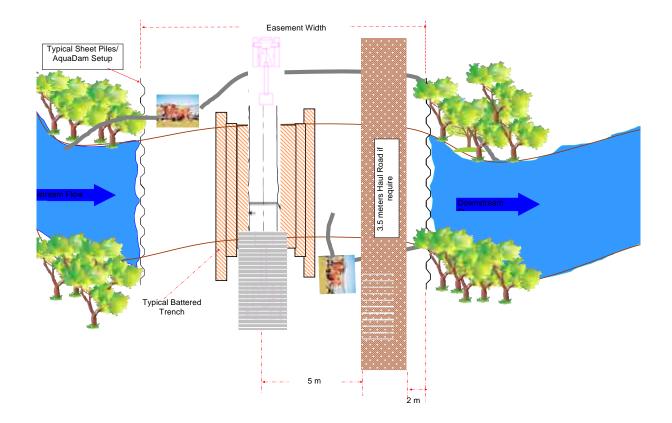

pecific worksite.





Figure 1 – Typical Creek Crossing Set-out (AquaDam Bag System)

### 3.3.1.2 Temporary Sheet Piles & Pumps Method

- Six metres long interlocking sheet piles will be used to dam the dam as set-out in Figure 2 of the CEP. Installation of sheet piles will be by the use of either excavator mounted vibrating hammer or pin jib crawler crane, depending on the reach.
- Only experienced and competent operators will be used to install these sheet piles. It is important that the sheet piles interlock with each other to ensure a water tight seal. Sheet piles are to be driven to a depth of 2 metres deeper than the pipe invert level to provide toe support. The top of the sheet piles should be 0.5 metre above normal creek level to allow for overtopping during heavy rain events.





Figure 2 – Typical Creek Crossing Set-out (Sheet piles system)

### 3.3.1.3 Pumps Set Up

- Upon completion of installing dam bags/sheet piles, the Supervisor is to set up and start by pass pumps from the upstream side of the dam bag/sheet piles as setout in the Figure 1 & Figure 2. Where the discharge pipe crosses a haul road, protection of the discharge pipe at the crossing point is required by either a ramp or a temporary concrete culvert.
- The location of the pump must be set on top of the bank or away from the flood plan and must be in a bunded area to protect against any potential spill into the waterway. Where required, silenced pumps will be used to minimise noise impact of the surrounding areas. Extra caution must be taken when re-fuelling the pump to prevent any spilling. A sp