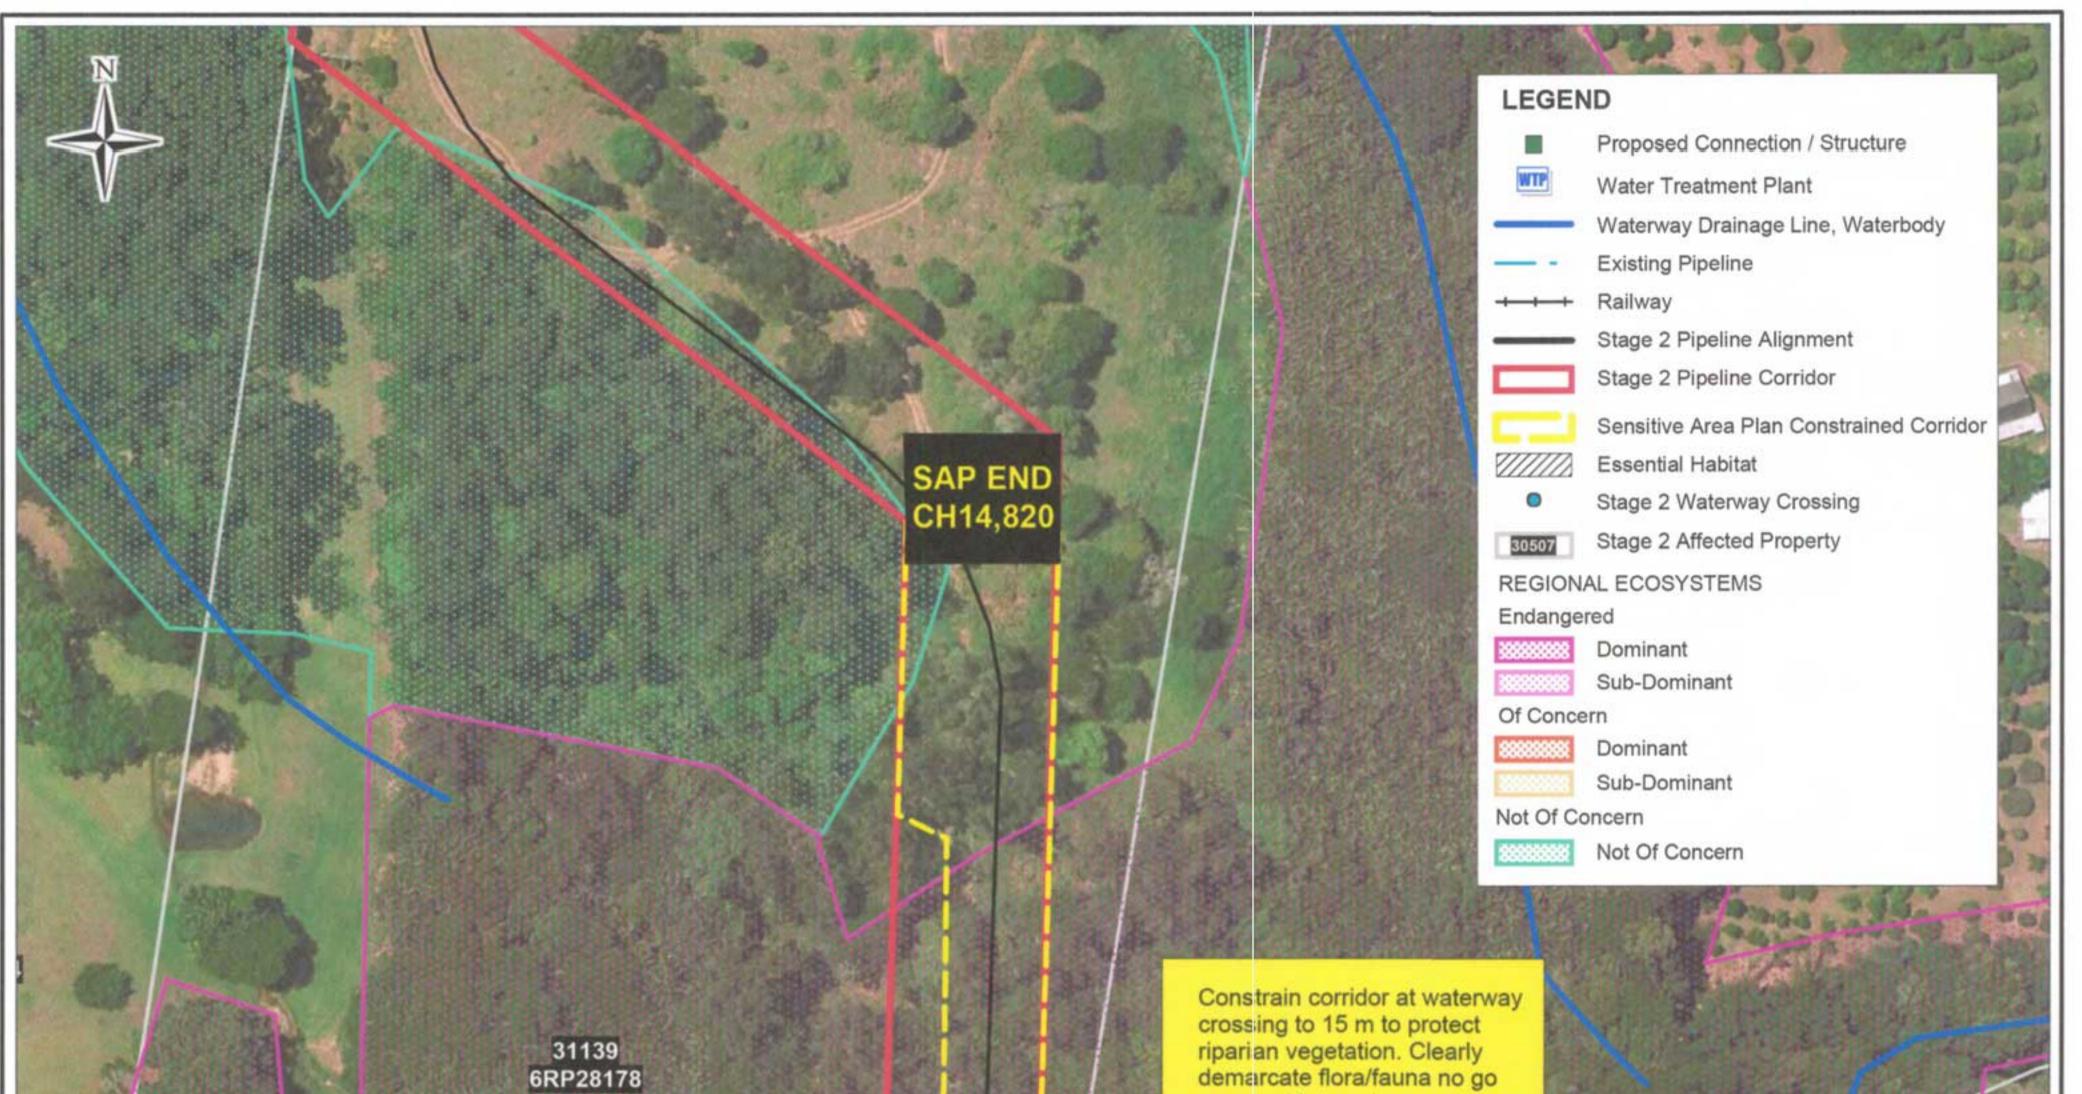

## NPI Stage 2: Sensitive waterway crossing construction method status: Meeting with NNA, LWP, DIP 11 Feb 2010

| Crossing                                | DIP notes                                                                                                                                                                                                       |
|-----------------------------------------|-----------------------------------------------------------------------------------------------------------------------------------------------------------------------------------------------------------------|
| 1. Eudlo creek                          | Not subject to CG Report conditions 5, 26 or 27. Construction method proponent's decision.                                                                                                                      |
| 2. Acrobat creek tributary              | Not subject to conditions 5, 26 or 27. Construction method proponent's decision.                                                                                                                                |
| 3. North Maroochy                       | NNA finalising agreement with Council to strap pipe to the bridge – classifiable as piling/non-invasive construction method – i.e. no change report process required                                            |
| 4. Lake mcdonald trib.                  | Possible frog – subject to investigations. If no frog present, condition 27 does not apply (construct method proponent's decision. DIP and DEWHA notification by proponent required.)                           |
| 5. Paynter creek (1)                    | Possible frog – subject to investigations. If no frog present, condition 27 does not apply (construct method proponent's decision. DIP and DEWHA notification by proponent required.)                           |
| 6. Paynter creek (2)                    | Possible frog – subject to investigations. If no frog present, condition 27 does not apply (construct method proponent's decision. DIP and DEWHA notification by proponent required.)                           |
| 7. 6 mile creek left branch 1           | Possible frog – subject to investigations. If no frog present, condition 27 does not apply (construct method proponent's decision. DIP and DEWHA notification by proponent required.)                           |
| 8. Tuckers creek                        | Outcome of waterway crossing workshop MCA in consideration of requirements of condition 5 (tunnel boring or piling): <u>tunnel boring</u> .<br>Trenching method would require request for change report process |
| 9. Petrie creek                         | Outcome of waterway crossing workshop MCA in consideration of requirements of condition 5 (tunnel boring or piling): <u>tunnel boring</u> .<br>Trenching method would require request for change report process |
| 10. Paynter northern                    | Outcome of waterway crossing workshop MCA in consideration of requirements of condition 5 (tunnel boring or piling): <u>piling</u> .<br>Trenching method would require request for change report process        |
| 11. 6 mile creek left branch 2          | Frog confirmed – condition 27 triggered. Workshop MCA result (tunnel boring or piling): piling                                                                                                                  |
| 12. South Maroochy/Mt Coombe creek      | Outcome of waterway crossing workshop MCA (tunnel boring or piling): tunnel boring                                                                                                                              |
| 13. Lake mcdonald spillway/6 mile creek | Agreed during waterway crossing workshop site tour as piling                                                                                                                                                    |