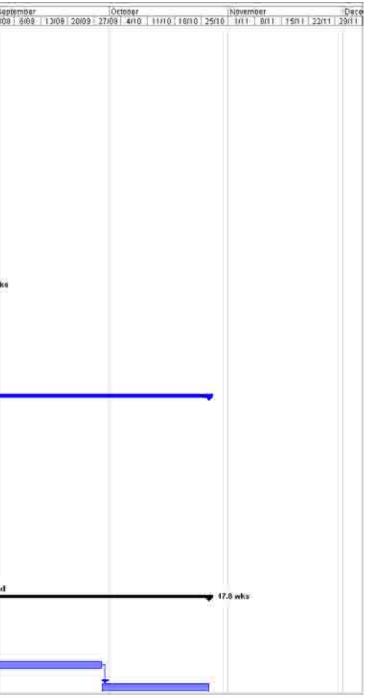

## APPENDIX C PROGRAM JUSTIFICATION

| ю          | Taşk Name                                            | Ouration | Starf         | Finish       | Text1                                                                                                                                                                                                                                                              | Pine Lat |      |                 | May           |                  | June                 | July                   |
|------------|------------------------------------------------------|----------|---------------|--------------|--------------------------------------------------------------------------------------------------------------------------------------------------------------------------------------------------------------------------------------------------------------------|----------|------|-----------------|---------------|------------------|----------------------|------------------------|
| 1          | CG's change report lodged                            | 0 days   | Tue 20/04/10  | Tue 20/04/10 |                                                                                                                                                                                                                                                                    |          | 1    | APGRET # 92/29/ | 4 3/05 10/05  |                  | 14/06 14/06          | 21/06 26/06 5/07 12/07 |
| 2          | Paynler Creek northern                               | 19,2 wks | Mon 19:04:10  | Fri 27:08:10 |                                                                                                                                                                                                                                                                    |          |      |                 |               |                  |                      |                        |
| 3          | Ti enching                                           | 16,2 wks | Tue 20:04/10  | Mon 9.08/10  |                                                                                                                                                                                                                                                                    | _        |      |                 | 1             |                  | Ĩ.                   |                        |
| 4          | CGs report CGs report (timeline<br>as adMsed by DIP) | 11 wks   | Tue 20.04/10  | Mon 5/07/10  | (1) DIP advised it will take 11 weeks to obtain approval (2)<br>assumes change report will be lodged on Apr-20-2010                                                                                                                                                |          |      | -               | CGs report CO | is report dimeli | e as advised by DIP) | <b>1</b> 1 wks         |
| 5          | Submit report                                        | 11 days  | THE 20/14/11  | tue 70014/10 |                                                                                                                                                                                                                                                                    |          | +    | 20/04           |               |                  |                      |                        |
| 6          | Consultation period                                  | 25 days  | Tue 20/04/10  | Mon 24/05/10 |                                                                                                                                                                                                                                                                    |          |      |                 |               | 5                |                      |                        |
| <i>t</i> ; | CG developes report proposal                         | 15 days  | 1ue 25/05/10  | Mon 14/06/10 | 2                                                                                                                                                                                                                                                                  |          |      |                 |               | <u>+</u>         |                      |                        |
| 8          | Consultation with agencies                           | 10 davo  | Tue 15/06/10  | Mon 28/06/10 |                                                                                                                                                                                                                                                                    |          |      |                 |               | -                | -                    |                        |
| 9          | Decision informed to MNA                             | 5 days   | Tue 29/06/10  | Mon 5/07/10  |                                                                                                                                                                                                                                                                    |          |      |                 |               |                  | _                    |                        |
| 10         | Design                                               | 2 wks    | Tue 6:07:10   | Mon 19/07/10 | (3) it will take up to 10 days to update drawings, review<br>and IFC                                                                                                                                                                                               |          |      |                 |               |                  |                      | Design                 |
| .11        | period to IFC drawings                               | 10 days  | Tue 6/07/10   | Mon 19/07/10 |                                                                                                                                                                                                                                                                    | _        |      |                 |               |                  |                      |                        |
| 12         | Construction period                                  | 3.2 wks  | Tue 20.07/10  | Mon 9:08:10  | (4) construction period includes bulk reinstatement                                                                                                                                                                                                                |          |      |                 |               |                  |                      |                        |
| 13         | Front and activities                                 | 4 days   | Tue 20/07/10  | Fn 23/07/10  |                                                                                                                                                                                                                                                                    | _        |      |                 |               |                  |                      |                        |
| 14         | Pipelay                                              | 2 days   | Sat 24/07/10  | Mon 26/07/10 |                                                                                                                                                                                                                                                                    | -        |      |                 |               |                  |                      |                        |
| 15         | Bulk reinstatement.                                  | 10 days  | Tue 27/07/10  | Mon 9/08/10  |                                                                                                                                                                                                                                                                    |          |      |                 |               |                  |                      |                        |
| 16         |                                                      | 1        | i             |              |                                                                                                                                                                                                                                                                    |          |      |                 |               |                  |                      |                        |
| 17         | Pillog                                               | 19.2 wks | Mon 19:04/10  | Fri 27/08/10 |                                                                                                                                                                                                                                                                    |          | -    |                 |               |                  |                      |                        |
| 18         | Design                                               | 1.6 wks  | Wed 21:04:10  | Fri 30/04/10 | (5) drawings will be IFC in 2 weeks (30-Apr-2010)                                                                                                                                                                                                                  |          |      | Design          | 1.6 wks       |                  |                      |                        |
| 19         | Petiod to IFC drawings                               | 8 davo   | Wed 21/04/10  | Fri 30/04/10 |                                                                                                                                                                                                                                                                    |          |      |                 | <u>.</u>      |                  |                      |                        |
| 20         | Procurement                                          | 11 wks   | Mon 19:04/10  | Fri 2:07-10  | (6) assumes 8 week lead lime to order, manufacture and deliver items to warehouse                                                                                                                                                                                  | _        | -    |                 |               | Procureme        | 18                   | 11 wks                 |
| 21         | Place order for conveyance<br>pipebands              | 5 days   | Mon 3/05/10   | Fri 7/05/10  |                                                                                                                                                                                                                                                                    |          | l î. |                 |               |                  |                      | 17                     |
| 22         | Bend manufacture and delivery<br>period              | 40 days  | Mon 10/05/10  | Fri 2/07/10  |                                                                                                                                                                                                                                                                    | _        |      |                 |               |                  |                      |                        |
| 23         | Procurement period for<br>pliting subcontractor      | 3 wks    | Mon 19:04/10  | Fri 7/05/10  |                                                                                                                                                                                                                                                                    | _        |      |                 |               |                  |                      |                        |
| 34         | Tender awaid                                         | 2 wks    | Mon 19(04/11) | FRIDDARD     |                                                                                                                                                                                                                                                                    |          |      |                 |               |                  |                      |                        |
| 25         | Contract execution                                   | .9 WR    | Mon 3/05/10   | Fn 7705/10   |                                                                                                                                                                                                                                                                    | _        | 1    |                 | 4             |                  |                      |                        |
| 26         | Construction period                                  | 15.2 wks | Mon 17:05/10  | Fri 27-08-10 | (7) durations based on Master schedule (8) assumes that<br>site preparation activities are not affected by procurement<br>lead times (9) piling activities are dependent on<br>procurement lead time (10) assumes construction crew<br>will mobilise one time only |          |      |                 |               |                  |                      | Construction period    |
| 27         | Site prep                                            | 22 days  | Mon 17/05/10  | Tue 15/06/10 |                                                                                                                                                                                                                                                                    |          |      |                 |               | +                | -                    |                        |
| 28         | Piling                                               | 10 days  | Well 16/06/10 | The 2908/10  |                                                                                                                                                                                                                                                                    | _        |      |                 |               |                  | -                    |                        |
| 29         | Head stock                                           | 31 days  | Mon 5/07/10   | Fri 13/08/10 |                                                                                                                                                                                                                                                                    |          |      |                 |               |                  |                      |                        |
| 30         | Bulkreinstatement                                    | 10 days  | Mon 16/08/10  | Fri 27/08/10 | 0<br>P                                                                                                                                                                                                                                                             | _        |      |                 |               |                  |                      |                        |