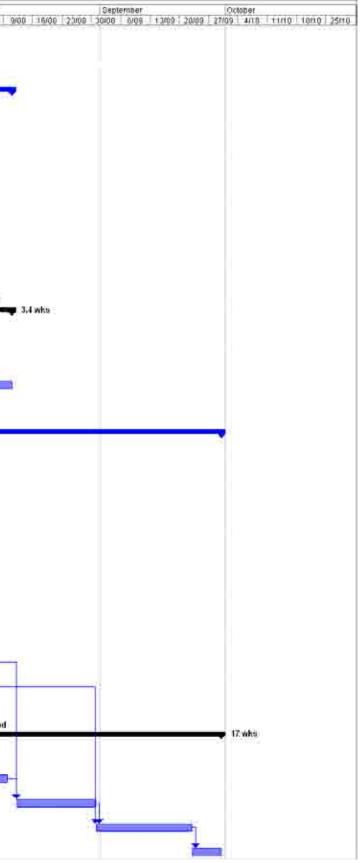

## APPENDIX C PROGRAM JUSTIFICATION

| ю          | Taşk Name                                            | Ouration | Starf         | Finish       | Text1                                                                                                                                                                                                                                                              | Pine Lat |      |                 | May           |                  | June                 | July                   |
|------------|------------------------------------------------------|----------|---------------|--------------|--------------------------------------------------------------------------------------------------------------------------------------------------------------------------------------------------------------------------------------------------------------------|----------|------|-----------------|---------------|------------------|----------------------|------------------------|
| 1          | CG's change report lodged                            | 0 days   | Tue 20/04/10  | Tue 20/04/10 |                                                                                                                                                                                                                                                                    |          | 1    | APGRET # 92/29/ | 4 3/05 10/05  |                  | 14/06 14/06          | 21/06 26/06 5/07 12/07 |
| 2          | Paynler Creek northern                               | 19,2 wks | Mon 19:04:10  | Fri 27:08:10 |                                                                                                                                                                                                                                                                    |          |      |                 |               |                  |                      |                        |
| 3          | Ti enching                                           | 16,2 wks | Tue 20:04/10  | Mon 9.08/10  |                                                                                                                                                                                                                                                                    | _        |      |                 | 1             |                  | Ĩ.                   |                        |
| 4          | CGs report CGs report (timeline<br>as adMsed by DIP) | 11 wks   | Tue 20.04/10  | Mon 5/07/10  | (1) DIP advised it will take 11 weeks to obtain approval (2)<br>assumes change report will be lodged on Apr-20-2010                                                                                                                                                |          |      | -               | CGs report CO | is report dimeli | e as advised by DIP) | <b>1</b> 1 wks         |
| 5          | Submit report                                        | 11 days  | THE 20/14/11  | tue 70014/10 |                                                                                                                                                                                                                                                                    |          | +    | 20/04           |               |                  |                      |                        |
| 6          | Consultation period                                  | 25 days  | Tue 20/04/10  | Mon 24/05/10 |                                                                                                                                                                                                                                                                    |          |      |                 |               | 5                |                      |                        |
| <i>t</i> ; | CG developes report proposal                         | 15 days  | 1ue 25/05/10  | Mon 14/06/10 | 2                                                                                                                                                                                                                                                                  |          |      |                 |               | <u>+</u>         |                      |                        |
| 8          | Consultation with agencies                           | 10 davo  | Tue 15/06/10  | Mon 28/06/10 |                                                                                                                                                                                                                                                                    |          |      |                 |               | -                | -                    |                        |
| 9          | Decision informed to MNA                             | 5 days   | Tue 29/06/10  | Mon 5/07/10  |                                                                                                                                                                                                                                                                    |          |      |                 |               |                  | _                    |                        |
| 10         | Design                                               | 2 wks    | Tue 6:07:10   | Mon 19/07/10 | (3) it will take up to 10 days to update drawings, review<br>and IFC                                                                                                                                                                                               |          |      |                 |               |                  |                      | Design                 |
| .11        | period to IFC drawings                               | 10 days  | Tue 6/07/10   | Mon 19/07/10 |                                                                                                                                                                                                                                                                    | _        |      |                 |               |                  |                      |                        |
| 12         | Construction period                                  | 3.2 wks  | Tue 20.07/10  | Mon 9:08:10  | (4) construction period includes bulk reinstatement                                                                                                                                                                                                                |          |      |                 |               |                  |                      |                        |
| 13         | Front and activities                                 | 4 days   | Tue 20/07/10  | Fn 23/07/10  |                                                                                                                                                                                                                                                                    | _        |      |                 |               |                  |                      |                        |
| 14         | Pipelay                                              | 2 days   | Sat 24/07/10  | Mon 26/07/10 |                                                                                                                                                                                                                                                                    | -        |      |                 |               |                  |                      |                        |
| 15         | Bulk reinstatement.                                  | 10 days  | Tue 27/07/10  | Mon 9/08/10  |                                                                                                                                                                                                                                                                    |          |      |                 |               |                  |                      |                        |
| 16         |                                                      | 1        | i             |              |                                                                                                                                                                                                                                                                    |          |      |                 |               |                  |                      |                        |
| 17         | Pillog                                               | 19.2 wks | Mon 19:04/10  | Fri 27/08/10 |                                                                                                                                                                                                                                                                    |          | -    |                 |               |                  |                      |                        |
| 18         | Design                                               | 1.6 wks  | Wed 21:04:10  | Fri 30/04/10 | (5) drawings will be IFC in 2 weeks (30-Apr-2010)                                                                                                                                                                                                                  |          |      | Design          | 1.6 wks       |                  |                      |                        |
| 19         | Petiod to IFC drawings                               | 8 davo   | Wed 21/04/10  | Fri 30/04/10 |                                                                                                                                                                                                                                                                    |          |      |                 | <u>.</u>      |                  |                      |                        |
| 20         | Procurement                                          | 11 wks   | Mon 19:04/10  | Fri 2:07-10  | (6) assumes 8 week lead lime to order, manufacture and deliver items to warehouse                                                                                                                                                                                  | _        | -    |                 |               | Procureme        | 18                   | 11 wks                 |
| 21         | Place order for conveyance<br>pipebands              | 5 days   | Mon 3/05/10   | Fri 7/05/10  |                                                                                                                                                                                                                                                                    |          | l î. |                 |               |                  |                      | 17                     |
| 22         | Bend manufacture and delivery<br>period              | 40 days  | Mon 10/05/10  | Fri 2/07/10  |                                                                                                                                                                                                                                                                    | _        |      |                 |               |                  |                      |                        |
| 23         | Procurement period for<br>pliting subcontractor      | 3 wks    | Mon 19:04/10  | Fri 7/05/10  |                                                                                                                                                                                                                                                                    | _        |      |                 |               |                  |                      |                        |
| 34         | Tender awaid                                         | 2 wks    | Mon 19(04/11) | FRIDDARD     |                                                                                                                                                                                                                                                                    |          |      |                 |               |                  |                      |                        |
| 25         | Contract execution                                   | .9 WR    | Mon 3/05/10   | Fn 7705/10   |                                                                                                                                                                                                                                                                    | _        | 1    |                 | 4             |                  |                      |                        |
| 26         | Construction period                                  | 15.2 wks | Mon 17:05/10  | Fri 27-08-10 | (7) durations based on Master schedule (8) assumes that<br>site preparation activities are not affected by procurement<br>lead times (9) piling activities are dependent on<br>procurement lead time (10) assumes construction crew<br>will mobilise one time only |          |      |                 |               |                  |                      | Construction period    |
| 27         | Site prep                                            | 22 days  | Mon 17/05/10  | Tue 15/06/10 |                                                                                                                                                                                                                                                                    |          |      |                 |               | +                | -                    |                        |
| 28         | Piling                                               | 10 days  | Well 16/06/10 | The 2908/10  |                                                                                                                                                                                                                                                                    | _        |      |                 |               |                  | -                    |                        |
| 29         | Head stock                                           | 31 days  | Mon 5/07/10   | Fri 13/08/10 |                                                                                                                                                                                                                                                                    |          |      |                 |               |                  |                      |                        |
| 30         | Bulkreinstatement                                    | 10 days  | Mon 16/08/10  | Fri 27/08/10 | 0<br>P                                                                                                                                                                                                                                                             | _        |      |                 |               |                  |                      |                        |