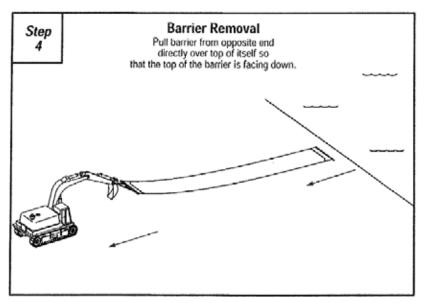

- Workplace Health & Safety Regulation 1997
- Workplace Health & Safety's Plant Code of Practice 2005
- Mains Road Specifications, MRS 11.04 General Earthworks and MR11.03 Drainage, Retaining Structures & Protective Treatments

### 10.1 Drawings

- Pipeline Alignment Sheets
- Standard Design Drawings



# APPENDIX A – INSTALLATION AND REMOVAL OF AQUA-DAM BAG PROCEDURE





# Aqua-Barrier Deployment Method Using one track hoe and shoreline anchor Phase 2



# Aqua-Barrier Deployment Method Using one track hoe and shoreline anchor Phase 3



File Location:A09 Rev 0 NNA001-A-PRO-113 CEP WATERWAY CROSSING.doc ~ Innovative & Sustainable Water Solutions ~ Page 32 of 40



### STANDING WATER INSTALLATION PROCEDURE

















Page 36 of 40



### **REMOVAL PROCEDURES**





Page 37 of 40







# APPENDIX B – BANK REINSTATEMENT FOR WATERWAY CROSSINGS