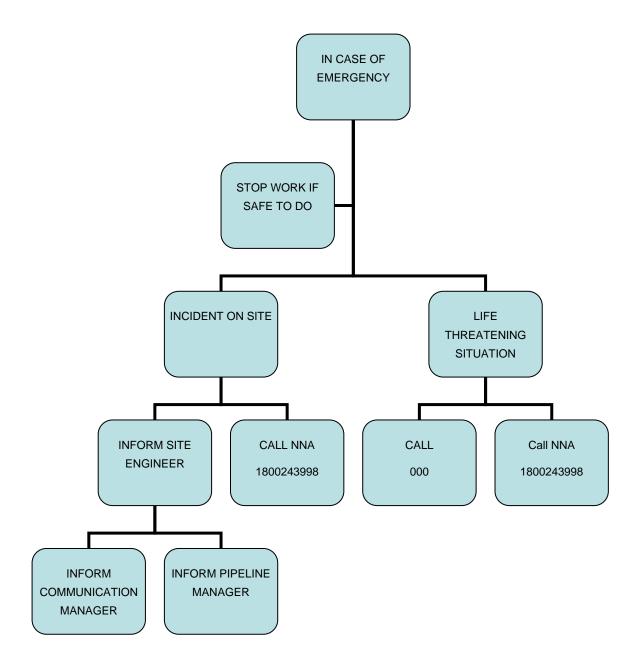

tions and provide feedback to staff, supervisors and Construction Managers.

### 6.2 Plant and Equipment

The following equipment shall be utilised in completing the Pipe laying works;

- 4wd Utility or Wagon
- Excavator/s/Backhoes
- Tippers
- Sheet piles
- AquaDam Bag
- Vacuum Pumps
- Concrete truck
- Concrete Vibrator
- Vibrating Hammer
- Welding equipment
- Vibrating Skis
- Pumps



# 7 HAZARD IDENTIFICATION, RISK ASSESSMENT AND CONTROL

### 7.1 General

Prior to commencing work on site all personnel are required to have done a site induction. The induction will outline the safe working practices, work site safety procedures and environmental precautions that must be adhered to at all times.



# 8 EMERGENCY CONTACTS

In an event of emergency, the following procedure shall be followed





# **9 PROCEDURES, REPORTS ETC**

The following safety, environmental and quality documents shall be utilised:

### Work Method Statement

NNA001-K-WMS-390-007 Construction Survey NNA001-K-WMS-390- Service Location & Potholing NNA001-K-WMS-390-021 Installation of MSCL Pipeline NNA001-K-WMS-390-022 General Earthworks NNA001-K-WMS-390-020 Material Handling (Unloading & Storage) NNA001-K-WMS-390-024 Welding of MSCL Pipe & Fitting NNA001-K-WMS-390-013 Concrete Pours NNA001-K-WMS-390-013 Concrete Pours NNA001-K-WMS-390-008 Sheet Piling & Temporary Works/Trench Support NNA001-K-WMS-390-010 Reinstatement, Revegetation and Rehabilitation NNA001-K-WMS-390-011 Generic Lifting Plans NNA001-K-WMS-390-015 Air Valve & Drain Down Valve Installation NNA001-K-WMS-390-017 Mechanical Installations NNA001-