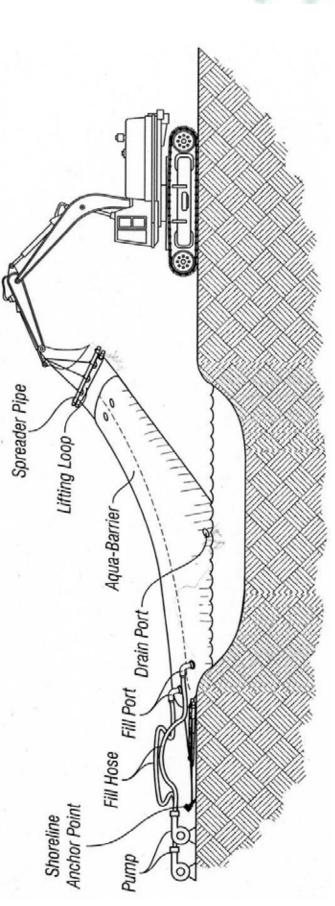

## APPENDIX A MINUTES OF DIP / NNA MEETING 11/02/10

## NPI Stage 2: Sensitive waterway crossing construction method status: Meeting with NNA, LWP, DIP 11 Feb 2010

| Crossing                                | DIP notes                                                                                                                                                                                                       |
|-----------------------------------------|-----------------------------------------------------------------------------------------------------------------------------------------------------------------------------------------------------------------|
| 1. Eudlo creek                          | Not subject to CG Report conditions 5, 26 or 27. Construction method proponent's decision.                                                                                                                      |
| 2. Acrobat creek tributary              | Not subject to conditions 5, 26 or 27. Construction method proponent's decision.                                                                                                                                |
| 3. North Maroochy                       | NNA finalising agreement with Council to strap pipe to the bridge – classifiable as piling/non-invasive construction method – i.e. no change report process required                                            |
| 4. Lake mcdonald trib.                  | Possible frog – subject to investigations. If no frog present, condition 27 does not apply (construct method proponent's decision. DIP and DEWHA notification by proponent required.)                           |
| 5. Paynter creek (1)                    | Possible frog – subject to investigations. If no frog present, condition 27 does not apply (construct method proponent's decision. DIP and DEWHA notification by proponent required.)                           |
| 6. Paynter creek (2)                    | Possible frog – subject to investigations. If no frog present, condition 27 does not apply (construct method proponent's decision. DIP and DEWHA notification by proponent required.)                           |
| 7. 6 mile creek left branch 1           | Possible frog – subject to investigations. If no frog present, condition 27 does not apply (construct method proponent's decision. DIP and DEWHA notification by proponent required.)                           |
| 8. Tuckers creek                        | Outcome of waterway crossing workshop MCA in consideration of requirements of condition 5 (tunnel boring or piling): <u>tunnel boring</u> .<br>Trenching method would require request for change report process |
| 9. Petrie creek                         | Outcome of waterway crossing workshop MCA in consideration of requirements of condition 5 (tunnel boring or piling): <u>tunnel boring</u> .<br>Trenching method would require request for change report process |
| 10. Paynter northern                    | Outcome of waterway crossing workshop MCA in consideration of requirements of condition 5 (tunnel boring or piling): <u>piling</u> .<br>Trenching method would require request for change report process        |
| 11. 6 mile creek left branch 2          | Frog confirmed – condition 27 triggered. Workshop MCA result (tunnel boring or piling): piling                                                                                                                  |
| 12. South Maroochy/Mt Coombe creek      | Outcome of waterway crossing workshop MCA (tunnel boring or piling): tunnel boring                                                                                                                              |
| 13. Lake mcdonald spillway/6 mile creek | Agreed during waterway crossing workshop site tour as piling                                                                                                                                                    |