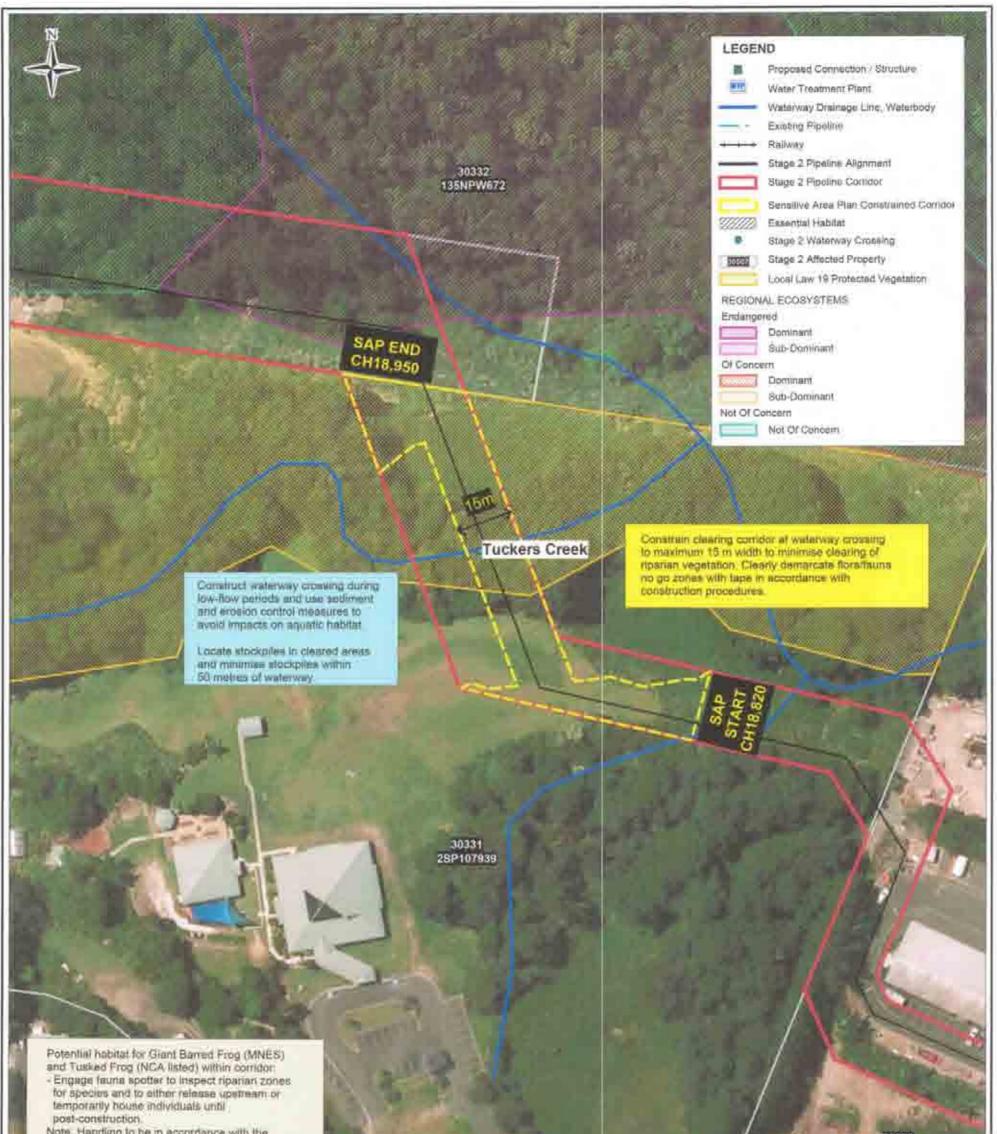

## NPI Stage 2: Sensitive waterway crossing construction method status: Meeting with NNA, LWP, DIP 11 Feb 2010

| Crossing                                | DIP notes                                                                                                                                                                                                       |
|-----------------------------------------|-----------------------------------------------------------------------------------------------------------------------------------------------------------------------------------------------------------------|
| 1. Eudlo creek                          | Not subject to CG Report conditions 5, 26 or 27. Construction method proponent's decision.                                                                                                                      |
| 2. Acrobat creek tributary              | Not subject to conditions 5, 26 or 27. Construction method proponent's decision.                                                                                                                                |
| 3. North Maroochy                       | NNA finalising agreement with Council to strap pipe to the bridge – classifiable as piling/non-invasive construction method – i.e. no change report process required                                            |
| 4. Lake mcdonald trib.                  | Possible frog – subject to investigations. If no frog present, condition 27 does not apply (construct method proponent's decision. DIP and DEWHA notification by proponent required.)                           |
| 5. Paynter creek (1)                    | Possible frog – subject to investigations. If no frog present, condition 27 does not apply (construct method proponent's decision. DIP and DEWHA notification by proponent required.)                           |
| 6. Paynter creek (2)                    | Possible frog – subject to investigations. If no frog present, condition 27 does not apply (construct method proponent's decision. DIP and DEWHA notification by proponent required.)                           |
| 7. 6 mile creek left branch 1           | Possible frog – subject to investigations. If no frog present, condition 27 does not apply (construct method proponent's decision. DIP and DEWHA notification by proponent required.)                           |
| 8. Tuckers creek                        | Outcome of waterway crossing workshop MCA in consideration of requirements of condition 5 (tunnel boring or piling): <u>tunnel boring</u> .<br>Trenching method would require request for change report process |
| 9. Petrie creek                         | Outcome of waterway crossing workshop MCA in consideration of requirements of condition 5 (tunnel boring or piling): <u>tunnel boring</u> .<br>Trenching method would require request for change report process |
| 10. Paynter northern                    | Outcome of waterway crossing workshop MCA in consideration of requirements of condition 5 (tunnel boring or piling): <u>piling</u> .<br>Trenching method would require request for change report process        |
| 11. 6 mile creek left branch 2          | Frog confirmed – condition 27 triggered. Workshop MCA result (tunnel boring or piling): piling                                                                                                                  |
| 12. South Maroochy/Mt Coombe creek      | Outcome of waterway crossing workshop MCA (tunnel boring or piling): tunnel boring                                                                                                                              |
| 13. Lake mcdonald spillway/6 mile creek | Agreed during waterway crossing workshop site tour as piling                                                                                                                                                    |