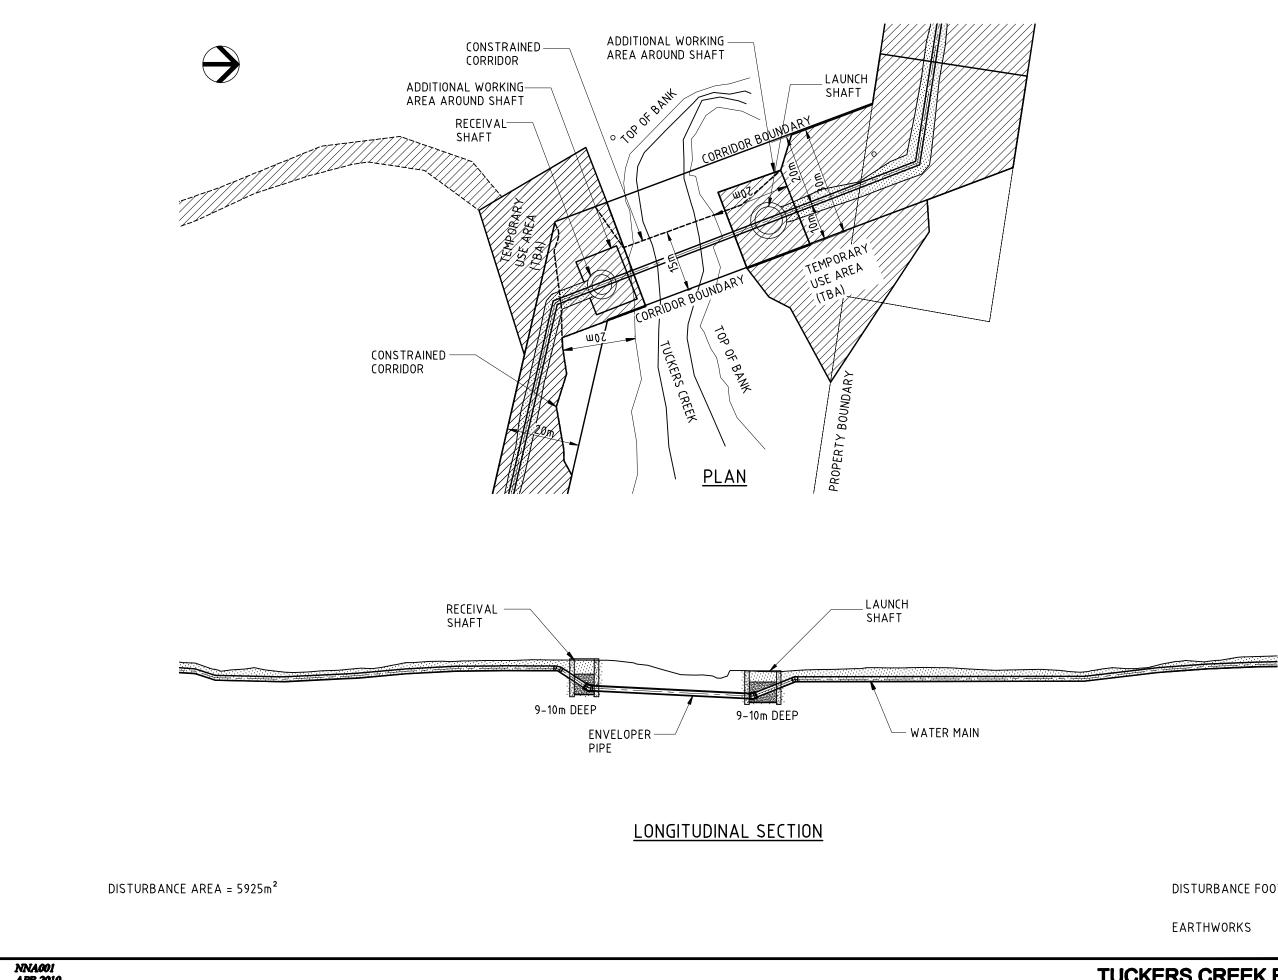

| PRAWING MIMBER NNA001-028-SAP 28-U-GIS-001 |  |



### APPENDIX E DESIGN DRAWINGS

DISTURBANCE FOOTPRINTS FOR: PAYNTER CREEK NORTHERN PETRIE CREEK TUCKERS CREEK NORTH MAROOCHY RIVER



# PAYNTER CREEK NORTH TRENCHED CROSSING





# PAYNTER CREEK NORTH PILED CROSSING





# PETRIE CREEK TRENCHED CROSSING







LONGITUDINAL SECTION

DISTURBANCE AREA 8585m<sup>2</sup>

NNA001 APR 2010

# PETRIE CREEK BORED CROSSING FIG-380-13

EARTHWORKS





# TUCKERS CREEK TRENCHED CROSSING FIG-380-14

EARTHWORKS





# **TUCKERS CREEK BORED CROSSING**

EARTHWORKS





# NORTH MAROOCHY RIVER TRENCHED CROSSING

EARTHWORKS

DISTURBANCE FOOTPRINT

\_







FIG-380-17





## APPENDIX F CONSTRUCTION EXECUTION PROCEDURE

WATERWAY CROSSING METHODOLOGY



# NORTHERN PIPELINE INTERCONNECTOR PROJECT STAGE 2

# **CONSTRUCTION EXECUTION PROCEDURE**

# WATERWAY CROSSING – OPEN TRENCHING

Document number: NNA001-A-PRO-113

#### Notes:

- (i) An electronic Database stores and controls the current electronic versions of this Report
- (ii) Key personnel will be notified of changes to the Report
- (iii) Controlled copies of this document are managed by Document Control
- (iv) An electronic Database manages the controlled copy distribution list for this document

| 8-44     |                     | We stall the | Grath