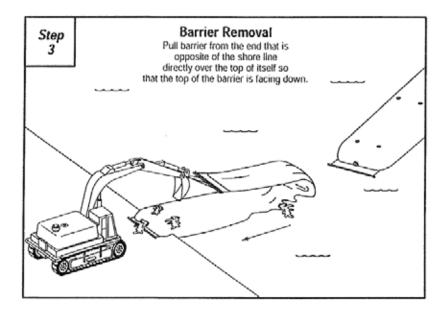

5
- Workplace Health & Safety Regulation 1997
- Workplace Health & Safety's Plant Code of Practice 2005
- Mains Road Specifications, MRS 11.04 General Earthworks and MR11.03 Drainage, Retaining Structures & Protective Treatments

### 10.1 Drawings

- Pipeline Alignment Sheets
- Standard Design Drawings



# APPENDIX A – INSTALLATION AND REMOVAL OF AQUA-DAM BAG PROCEDURE





# Aqua-Barrier Deployment Method Using one track hoe and shoreline anchor Phase 2



# Aqua-Barrier Deployment Method Using one track hoe and shoreline anchor Phase 3



File Location:A09 Rev 0 NNA001-A-PRO-113 CEP WATERWAY CROSSING.doc ~ Innovative & Sustainable Water Solutions ~ Page 32 of 40



### STANDING WATER INSTALLATION PROCEDURE

















Page 36 of 40



### **REMOVAL PROCEDURES**





Page 37 of 40







# APPENDIX B – BANK REINSTATEMENT FOR WATERWAY CROSSINGS