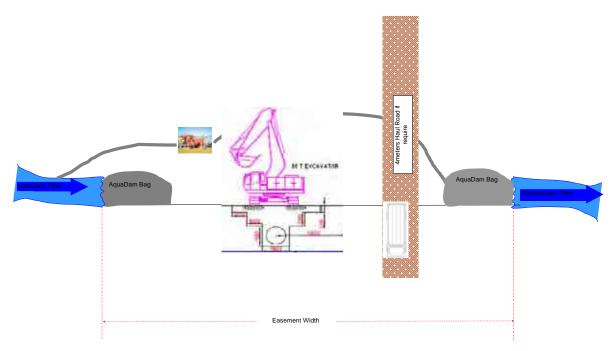

ass system to ensure it has sufficient capacity to cope with the waterway bed.
- Repeat the above steps to install second bag on downstream side of the easement.
- Once both bags have been installed and filled, pump the remaining water from between the bags and de-silt the waterway bed. Transport the silt off-site and stockpile on the RoW for drying out and for use upon/reinstatement of the RoW.
- The Supervisor is to undertake regular inspections of the bags to ensure the bags are stable and have a sufficient seal with the waterway bed to allow pipeline construction.
- Appendix A includes the installation manual for the Aqua-Dam Bag. Figure 1 shows a typical set up of a waterway crossing. The Supervisor must review this manual and adjust the installation to suit the specific worksite.





Figure 1 – Typical Creek Crossing Set-out (AquaDam Bag System)

### 3.3.1.2 Temporary Sheet Piles & Pumps Method

- Six metres long interlocking sheet piles will be used to dam the dam as set-out in Figure 2 of the CEP. Installation of sheet piles will be by the use of either excavator mounted vibrating hammer or pin jib crawler crane, depending on the reach.
- Only experienced and competent operators will be used to install these sheet piles. It is important that the sheet piles interlock with each other to ensure a water tight seal. Sheet piles are to be driven to a depth of 2 metres deeper than the pipe invert level to provide toe support. The top of the sheet piles should be 0.5 metre above normal creek level to allow for overtopping during heavy rain events.





Figure 2 – Typical