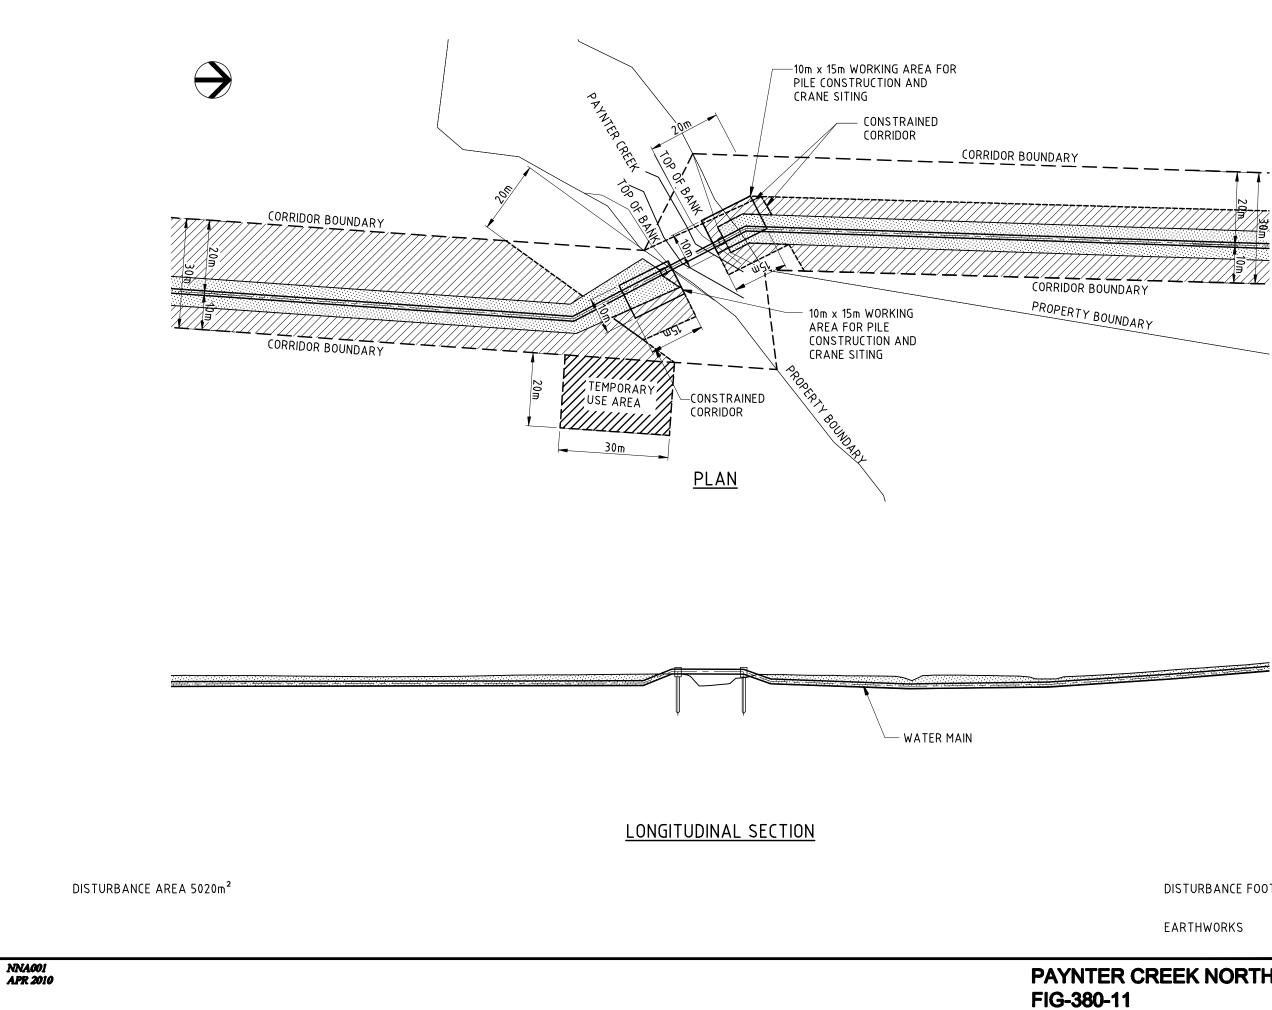

## NPI Stage 2: Sensitive waterway crossing construction method status: Meeting with NNA, LWP, DIP 11 Feb 2010

| Crossing                                | DIP notes                                                                                                                                                                                                       |
|-----------------------------------------|-----------------------------------------------------------------------------------------------------------------------------------------------------------------------------------------------------------------|
| 1. Eudlo creek                          | Not subject to CG Report conditions 5, 26 or 27. Construction method proponent's decision.                                                                                                                      |
| 2. Acrobat creek tributary              | Not subject to conditions 5, 26 or 27. Construction method proponent's decision.                                                                                                                                |
| 3. North Maroochy                       | NNA finalising agreement with Council to strap pipe to the bridge – classifiable as piling/non-invasive construction method – i.e. no change report process required                                            |
| 4. Lake mcdonald trib.                  | Possible frog – subject to investigations. If no frog present, condition 27 does not apply (construct method proponent's decision. DIP and DEWHA notification by proponent required.)                           |
| 5. Paynter creek (1)                    | Possible frog – subject to investigations. If no frog present, condition 27 does not apply (construct method proponent's decision. DIP and DEWHA notification by proponent required.)                           |
| 6. Paynter creek (2)                    | Possible frog – subject to investigations. If no frog present, condition 27 does not apply (construct method proponent's decision. DIP and DEWHA notification by proponent required.)                           |
| 7. 6 mile creek left branch 1           | Possible frog – subject to investigations. If no frog present, condition 27 does not apply (construct method proponent's decision. DIP and DEWHA notification by proponent required.)                           |
| 8. Tuckers creek                        | Outcome of waterway crossing workshop MCA in consideration of requirements of condition 5 (tunnel boring or piling): <u>tunnel boring</u> .<br>Trenching method would require request for change report process |
| 9. Petrie creek                         | Outcome of waterway crossing workshop MCA in consideration of requirements of condition 5 (tunnel boring or piling): <u>tunnel boring</u> .<br>Trenching method would require request for change report process |
| 10. Paynter northern                    | Outcome of waterway crossing workshop MCA in consideration of requirements of condition 5 (tunnel boring or piling): <u>piling</u> .<br>Trenching method would require request for change report process        |
| 11. 6 mile creek left branch 2          | Frog confirmed – condition 27 triggered. Workshop MCA result (tunnel boring or piling): piling                                                                                                                  |
| 12. South Maroochy/Mt Coombe creek      | Outcome of waterway crossing workshop MCA (tunnel boring or piling): tunnel boring                                                                                                                              |
| 13. Lake mcdonald spillway/6 mile creek | Agreed during waterway crossing workshop site tour as piling                                                                                                                                                    |

## APPENDIX C PROGRAM JUSTIFICATION

| ю          | Taşk Name                                            | Ouration | Starf         | Finish       | Text1                                                                                                                                                                                                                                                              | Pine Lat |      |                 | May           |                  | June                 | July                   |
|------------|------------------------------------------------------|----------|---------------|--------------|--------------------------------------------------------------------------------------------------------------------------------------------------------------------------------------------------------------------------------------------------------------------|----------|------|-----------------|---------------|------------------|----------------------|------------------------|
| 1          | CG's change report lodged                            | 0 days   | Tue 20/04/10  | Tue 20/04/10 |                                                                                                                                                                                                                                                                    |          | 1    | APGRET # 92/29/ | 4 3/05 10/05  |                  | 14/06 14/06          | 21/06 26/06 5/07 12/07 |
| 2          | Paynler Creek northern                               | 19,2 wks | Mon 19:04:10  | Fri 27:08:10 |                                                                                                                                                                                                                                                                    |          |      |                 |               |                  |                      |                        |
| 3          | Ti enching                                           | 16,2 wks | Tue 20:04/10  | Mon 9.08/10  |                                                                                                                                                                                                                                                                    | _        |      |                 | 1             |                  | Ĩ.                   |                        |
| 4          | CGs report CGs report (timeline<br>as adMsed by DIP) | 11 wks   | Tue 20.04/10  | Mon 5/07/10  | (1) DIP advised it will take 11 weeks to obtain approval (2)<br>assumes change report will be lodged on Apr-20-2010                                                                                                                                                |          |      | -               | CGs report CO | is report dimeli | e as advised by DIP) | <b>1</b> 1 wks         |
| 5          | Submit report                                        | 11 days  | THE 20/14/11  | tue 70014/10 |                                                                                                                                                                                                                                                                    |          | +    | 20/04           |               |                  |                      |                        |
| 6          | Consultation period                                  | 25 days  | Tue 20/04/10  | Mon 24/05/10 |                                                                                                                                                                                                                                                                    |          |      |                 |               | 5                |                      |                        |
| <i>t</i> ; | CG developes report proposal                         | 15 days  | 1ue 25/05/10  | Mon 14/06/10 | 2                                                                                                                                                                                                                                                                  |          |      |                 |               | <u>+</u>         |                      |                        |
| 8          | Consultation with agencies                           | 10 davo  | Tue 15/06/10  | Mon 28/06/10 |                                                                                                                                                                                                                                                                    |          |      |                 |               | -                | -                    |                        |
| 9          | Decision informed to MNA                             | 5 days   | Tue 29/06/10  | Mon 5/07/10  |                                                                                                                                                                                                                                                                    |          |      |                 |               |                  | _                    |                        |
| 10         | Design                                               | 2 wks    | Tue 6:07:10   | Mon 19/07/10 | (3) it will take up to 10 days to update drawings, review<br>and IFC                                                                                                                                                                                               |          |      |                 |               |                  |                      | Design                 |
| .11        | period to IFC drawings                               | 10 days  | Tue 6/07/10   | Mon 19/07/10 |                                                                                                                                                                                                                                                                    | _        |      |                 |               |                  |                      |                        |
| 12         | Construction period                                  | 3.2 wks  | Tue 20.07/10  | Mon 9:08:10  | (4) construction period includes bulk reinstatement                                                                                                                                                                                                                |          |      |                 |               |                  |                      |                        |
| 13         | Front and activities                                 | 4 days   | Tue 20/07/10  | Fn 23/07/10  |                                                                                                                                                                                                                                                                    | _        |      |                 |               |                  |                      |                        |
| 14         | Pipelay                                              | 2 days   | Sat 24/07/10  | Mon 26/07/10 |                                                                                                                                                                                                                                                                    | -        |      |                 |               |                  |                      |                        |
| 15         | Bulk reinstatement.                                  | 10 days  | Tue 27/07/10  | Mon 9/08/10  |                                                                                                                                                                                                                                                                    |          |      |                 |               |                  |                      |                        |
| 16         |                                                      | 1        | i             |              |                                                                                                                                                                                                                                                                    |          |      |                 |               |                  |                      |                        |
| 17         | Pillog                                               | 19.2 wks | Mon 19:04/10  | Fri 27/08/10 |                                                                                                                                                                                                                                                                    |          | -    |                 |               |                  |                      |                        |
| 18         | Design                                               | 1.6 wks  | Wed 21:04:10  | Fri 30/04/10 | (5) drawings will be IFC in 2 weeks (30-Apr-2010)                                                                                                                                                                                                                  |          |      | Design          | 1.6 wks       |                  |                      |                        |
| 19         | Petiod to IFC drawings                               | 8 davo   | Wed 21/04/10  | Fri 30/04/10 |                                                                                                                                                                                                                                                                    |          |      |                 | <u>.</u>      |                  |                      |                        |
| 20         | Procurement                                          | 11 wks   | Mon 19:04/10  | Fri 2:07-10  | (6) assumes 8 week lead lime to order, manufacture and deliver items to warehouse                                                                                                                                                                                  | _        | -    |                 |               | Procureme        | 18                   | 11 wks                 |
| 21         | Place order for conveyance<br>pipebands              | 5 days   | Mon 3/05/10   | Fri 7/05/10  |                                                                                                                                                                                                                                                                    |          | l î. |                 |               |                  |                      | 17                     |
| 22         | Bend manufacture and delivery<br>period              | 40 days  | Mon 10/05/10  | Fri 2/07/10  |                                                                                                                                                                                                                                                                    | _        |      |                 |               |                  |                      |                        |
| 23         | Procurement period for<br>pliting subcontractor      | 3 wks    | Mon 19:04/10  | Fri 7/05/10  |                                                                                                                                                                                                                                                                    | _        |      |                 |               |                  |                      |                        |
| 34         | Tender awaid                                         | 2 wks    | Mon 19(04/11) | FRIDDARD     |                                                                                                                                                                                                                                                                    |          |      |                 |               |                  |                      |                        |
| 25         | Contract execution                                   | .9 WR    | Mon 3/05/10   | Fn 7705/10   |                                                                                                                                                                                                                                                                    | _        | 1    |                 | 4             |                  |                      |                        |
| 26         | Construction period                                  | 15.2 wks | Mon 17:05/10  | Fri 27-08-10 | (7) durations based on Master schedule (8) assumes that<br>site preparation activities are not affected by procurement<br>lead times (9) piling activities are dependent on<br>procurement lead time (10) assumes construction crew<br>will mobilise one time only |          |      |                 |               |                  |                      | Construction period    |
| 27         | Site prep                                            | 22 days  | Mon 17/05/10  | Tue 15/06/10 |                                                                                                                                                                                                                                                                    |          |      |                 |               | +                | -                    |                        |
| 28         | Piling                                               | 10 days  | Well 16/06/10 | The 2908/10  |                                                                                                                                                                                                                                                                    | _        |      |                 |               |                  | -                    |                        |
| 29         | Head stock                                           | 31 days  | Mon 5/07/10   | Fri 13/08/10 |                                                                                                                                                                                                                                                                    |          |      |                 |               |                  |                      |                        |
| 30         | Bulkreinstatement                                    | 10 days  | Mon 16/08/10  | Fri 27/08/10 | 0<br>P                                                                                                                                                                                                                                                             | _        |      |                 |               |                  |                      |                        |