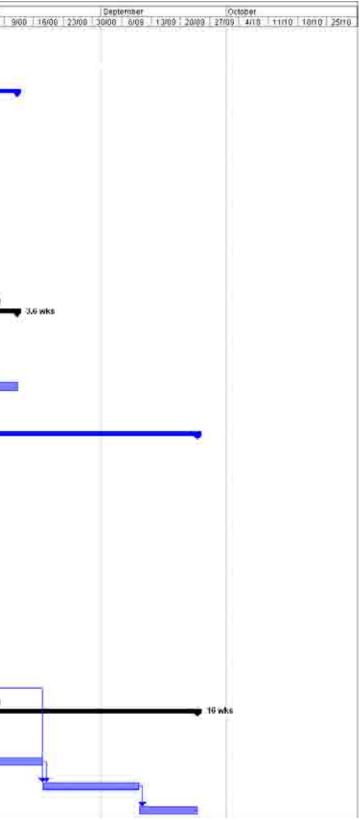

## APPENDIX C PROGRAM JUSTIFICATION

| ю          | Taşk Name                                            | Ouration | Starf         | Finish       | Text1                                                                                                                                                                                                                                                              | Pine Lat |      |                 | May           |                  | June                 | July                   |
|------------|------------------------------------------------------|----------|---------------|--------------|--------------------------------------------------------------------------------------------------------------------------------------------------------------------------------------------------------------------------------------------------------------------|----------|------|-----------------|---------------|------------------|----------------------|------------------------|
| 1          | CG's change report lodged                            | 0 days   | Tue 20/04/10  | Tue 20/04/10 |                                                                                                                                                                                                                                                                    |          | 1    | APGRET # 92/29/ | 4 3/05 10/05  |                  | 14/06 14/06          | 21/06 26/06 5/07 12/07 |
| 2          | Paynler Creek northern                               | 19,2 wks | Mon 19:04:10  | Fri 27:08:10 |                                                                                                                                                                                                                                                                    |          |      |                 |               |                  |                      |                        |
| 3          | Ti enching                                           | 16,2 wks | Tue 20:04/10  | Mon 9.08/10  |                                                                                                                                                                                                                                                                    | _        |      |                 | 1             |                  | Ĩ.                   |                        |
| 4          | CGs report CGs report (timeline<br>as adMsed by DIP) | 11 wks   | Tue 20.04/10  | Mon 5/07/10  | (1) DIP advised it will take 11 weeks to obtain approval (2)<br>assumes change report will be lodged on Apr-20-2010                                                                                                                                                |          |      | -               | CGs report CO | is report dimeli | e as advised by DIP) | <b>1</b> 1 wks         |
| 5          | Submit report                                        | 11 days  | THE 20/14/11  | tue 70014/10 |                                                                                                                                                                                                                                                                    |          | +    | 20/04           |               |                  |                      |                        |
| 6          | Consultation period                                  | 25 days  | Tue 20/04/10  | Mon 24/05/10 |                                                                                                                                                                                                                                                                    |          |      |                 |               | 5                |                      |                        |
| <i>t</i> ; | CG developes report proposal                         | 15 days  | 1ue 25/05/10  | Mon 14/06/10 | 2                                                                                                                                                                                                                                                                  |          |      |                 |               | <u>+</u>         |                      |                        |
| 8          | Consultation with agencies                           | 10 davo  | Tue 15/06/10  | Mon 28/06/10 |                                                                                                                                                                                                                                                                    |          |      |                 |               | -                | -                    |                        |
| 9          | Decision informed to MNA                             | 5 days   | Tue 29/06/10  | Mon 5/07/10  |                                                                                                                                                                                                                                                                    |          |      |                 |               |                  | _                    |                        |
| 10         | Design                                               | 2 wks    | Tue 6:07:10   | Mon 19/07/10 | (3) it will take up to 10 days to update drawings, review<br>and IFC                                                                                                                                                                                               |          |      |                 |               |                  |                      | Design                 |
| .11        | period to IFC drawings                               | 10 days  | Tue 6/07/10   | Mon 19/07/10 |                                                                                                                                                                                                                                                                    | _        |      |                 |               |                  |                      |                        |
| 12         | Construction period                                  | 3.2 wks  | Tue 20.07/10  | Mon 9:08:10  | (4) construction period includes bulk reinstatement                                                                                                                                                                                                                |          |      |                 |               |                  |                      |                        |
| 13         | Front and activities                                 | 4 days   | Tue 20/07/10  | Fn 23/07/10  |                                                                                                                                                                                                                                                                    | _        |      |                 |               |                  |                      |                        |
| 14         | Pipelay                                              | 2 days   | Sat 24/07/10  | Mon 26/07/10 |                                                                                                                                                                                                                                                                    | -        |      |                 |               |                  |                      |                        |
| 15         | Bulk reinstatement.                                  | 10 days  | Tue 27/07/10  | Mon 9/08/10  |                                                                                                                                                                                                                                                                    |          |      |                 |               |                  |                      |                        |
| 16         |                                                      | 1        | i             |              |                                                                                                                                                                                                                                                                    |          |      |                 |               |                  |                      |                        |
| 17         | Pillog                                               | 19.2 wks | Mon 19:04/10  | Fri 27/08/10 |                                                                                                                                                                                                                                                                    |          | -    |                 |               |                  |                      |                        |
| 18         | Design                                               | 1.6 wks  | Wed 21:04:10  | Fri 30/04/10 | (5) drawings will be IFC in 2 weeks (30-Apr-2010)                                                                                                                                                                                                                  |          |      | Design          | 1.6 wks       |                  |                      |                        |
| 19         | Petiod to IFC drawings                               | 8 davo   | Wed 21/04/10  | Fri 30/04/10 |                                                                                                                                                                                                                                                                    |          |      |                 | <u>.</u>      |                  |                      |                        |
| 20         | Procurement                                          | 11 wks   | Mon 19:04/10  | Fri 2:07-10  | (6) assumes 8 week lead lime to order, manufacture and deliver items to warehouse                                                                                                                                                                                  | _        | -    |                 |               | Procureme        | 18                   | 11 wks                 |
| 21         | Place order for conveyance<br>pipebands              | 5 days   | Mon 3/05/10   | Fri 7/05/10  |                                                                                                                                                                                                                                                                    |          | l î. |                 |               |                  |                      | 17                     |
| 22         | Bend manufacture and delivery<br>period              | 40 days  | Mon 10/05/10  | Fri 2/07/10  |                                                                                                                                                                                                                                                                    | _        |      |                 |               |                  |                      |                        |
| 23         | Procurement period for<br>pliting subcontractor      | 3 wks    | Mon 19:04/10  | Fri 7/05/10  |                                                                                                                                                                                                                                                                    | _        |      |                 |               |                  |                      |                        |
| 34         | Tender awaid                                         | 2 wks    | Mon 19(04/11) | FRIDDARD     |                                                                                                                                                                                                                                                                    |          |      |                 |               |                  |                      |                        |
| 25         | Contract execution                                   | .9 WR    | Mon 3/05/10   | Fn 7705/10   |                                                                                                                                                                                                                                                                    | _        | 1    |                 | 4             |                  |                      |                        |
| 26         | Construction period                                  | 15.2 wks | Mon 17:05/10  | Fri 27-08-10 | (7) durations based on Master schedule (8) assumes that<br>site preparation activities are not affected by procurement<br>lead times (9) piling activities are dependent on<br>procurement lead time (10) assumes construction crew<br>will mobilise one time only |          |      |                 |               |                  |                      | Construction period    |
| 27         | Site prep                                            | 22 days  | Mon 17/05/10  | Tue 15/06/10 |                                                                                                                                                                                                                                                                    |          |      |                 |               | +                | -                    |                        |
| 28         | Piling                                               | 10 days  | Well 16/06/10 | The 2908/10  |                                                                                                                                                                                                                                                                    | _        |      |                 |               |                  | -                    |                        |
| 29         | Head stock                                           | 31 days  | Mon 5/07/10   | Fri 13/08/10 |                                                                                                                                                                                                                                                                    |          |      |                 |               |                  |                      |                        |
| 30         | Bulkreinstatement                                    | 10 days  | Mon 16/08/10  | Fri 27/08/10 | 0<br>P                                                                                                                                                                                                                                                             | _        |      |                 |               |                  |                      |                        |