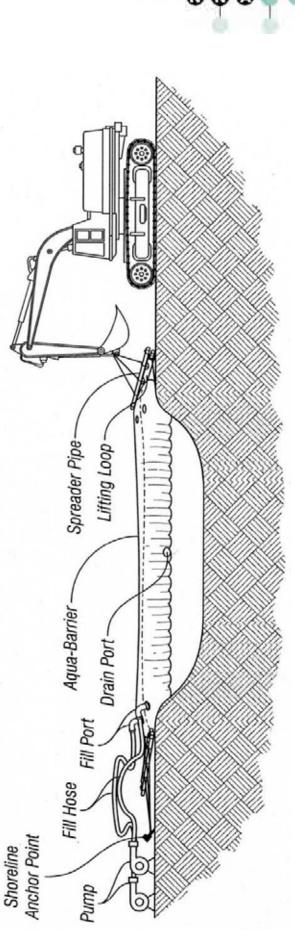

## APPENDIX A MINUTES OF DIP / NNA MEETING 11/02/10

## NPI Stage 2: Sensitive waterway crossing construction method status: Meeting with NNA, LWP, DIP 11 Feb 2010

| Crossing                                | DIP notes                                                                                                                                                                                                       |
|-----------------------------------------|-----------------------------------------------------------------------------------------------------------------------------------------------------------------------------------------------------------------|
| 1. Eudlo creek                          | Not subject to CG Report conditions 5, 26 or 27. Construction method proponent's decision.                                                                                                                      |
| 2. Acrobat creek tributary              | Not subject to conditions 5, 26 or 27. Construction method proponent's decision.                                                                                                                                |
| 3. North Maroochy                       | NNA finalising agreement with Council to strap pipe to the bridge – classifiable as piling/non-invasive construction method – i.e. no change report process required                                            |
| 4. Lake mcdonald trib.                  | Possible frog – subject to investigations. If no frog present, condition 27 does not apply (construct method proponent's decision. DIP and DEWHA notification by proponent required.)                           |
| 5. Paynter creek (1)                    | Possible frog – subject to investigations. If no frog present, condition 27 does not apply (construct method proponent's decision. DIP and DEWHA notification by proponent required.)                           |
| 6. Paynter creek (2)                    | Possible frog – subject to investigations. If no frog present, condition 27 does not apply (construct method proponent's decision. DIP and DEWHA notification by proponent required.)                           |
| 7. 6 mile creek left branch 1           | Possible frog – subject to investigations. If no frog present, condition 27 does not apply (construct method proponent's decision. DIP and DEWHA notification by proponent required.)                           |
| 8. Tuckers creek                        | Outcome of waterway crossing workshop MCA in consideration of requirements of condition 5 (tunnel boring or piling): <u>tunnel boring</u> .<br>Trenching method would require request for change report process |
| 9. Petrie creek                         | Outcome of waterway crossing workshop MCA in consideration of requirements of condition 5 (tunnel boring or piling): <u>tunnel boring</u> .<br>Trenching method would require request for change report process |
| 10. Paynter northern                    | Outcome of waterway crossing workshop MCA in consideration of requirements of condition 5 (tunnel boring or piling): <u>piling</u> .<br>Trenching method would require request for change report process        |
| 11. 6 mile creek left branch 2          | Frog confirmed – condition 27 triggered. Workshop MCA result (tunnel boring or piling): piling                                                                                                                  |
| 12. South Maroochy/Mt Coombe creek      | Outcome of waterway crossing workshop MCA (tunnel boring or piling): tunnel boring                                                                                                                              |
| 13. Lake mcdonald spillway/6 mile creek | Agreed during waterway crossing workshop site tour as piling                                                                                                                                                    |