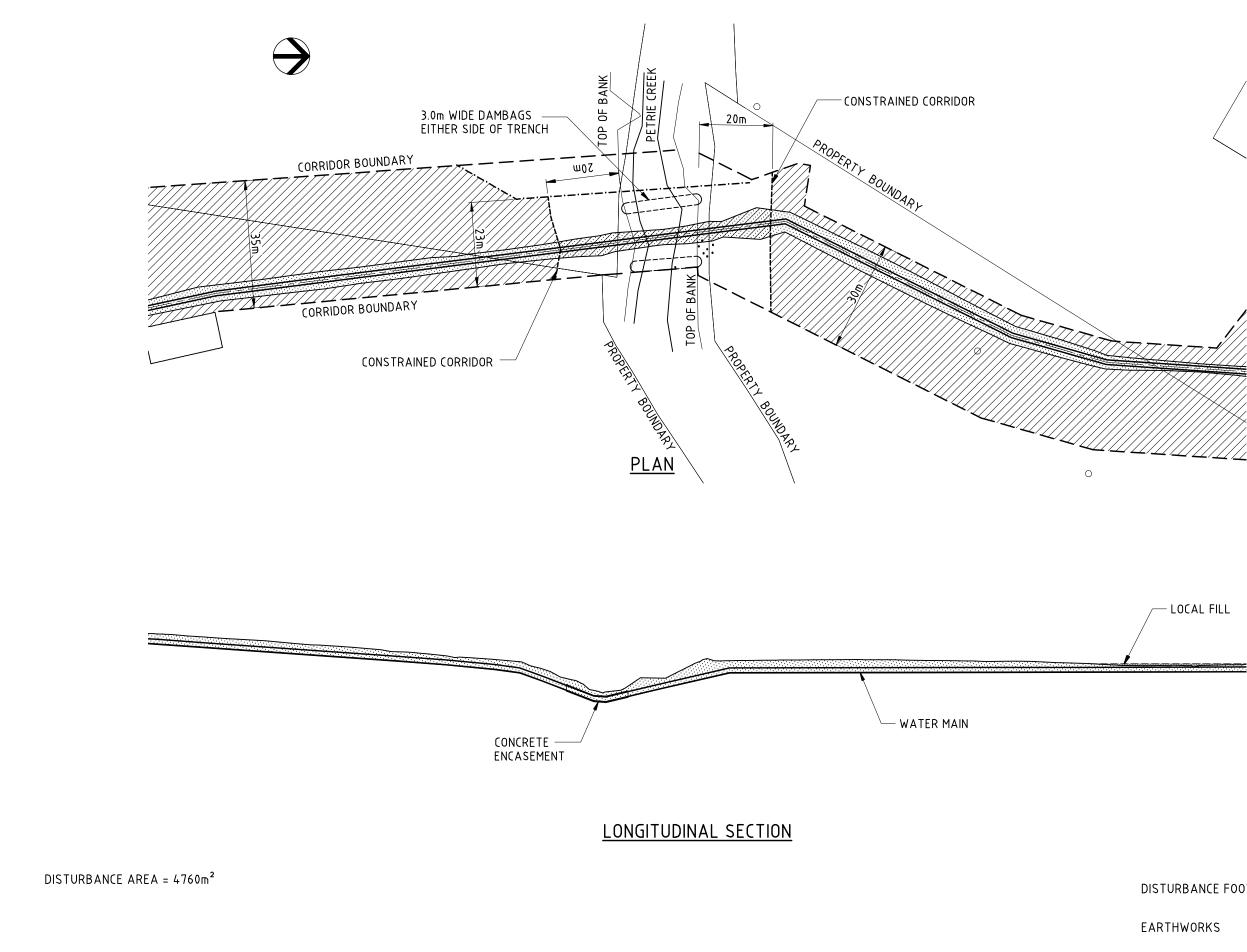

## NPI Stage 2: Sensitive waterway crossing construction method status: Meeting with NNA, LWP, DIP 11 Feb 2010

| Crossing                                | DIP notes                                                                                                                                                                                                       |
|-----------------------------------------|-----------------------------------------------------------------------------------------------------------------------------------------------------------------------------------------------------------------|
| 1. Eudlo creek                          | Not subject to CG Report conditions 5, 26 or 27. Construction method proponent's decision.                                                                                                                      |
| 2. Acrobat creek tributary              | Not subject to conditions 5, 26 or 27. Construction method proponent's decision.                                                                                                                                |
| 3. North Maroochy                       | NNA finalising agreement with Council to strap pipe to the bridge – classifiable as piling/non-invasive construction method – i.e. no change report process required                                            |
| 4. Lake mcdonald trib.                  | Possible frog – subject to investigations. If no frog present, condition 27 does not apply (construct method proponent's decision. DIP and DEWHA notification by proponent required.)                           |
| 5. Paynter creek (1)                    | Possible frog – subject to investigations. If no frog present, condition 27 does not apply (construct method proponent's decision. DIP and DEWHA notification by proponent required.)                           |
| 6. Paynter creek (2)                    | Possible frog – subject to investigations. If no frog present, condition 27 does not apply (construct method proponent's decision. DIP and DEWHA notification by proponent required.)                           |
| 7. 6 mile creek left branch 1           | Possible frog – subject to investigations. If no frog present, condition 27 does not apply (construct method proponent's decision. DIP and DEWHA notification by proponent required.)                           |
| 8. Tuckers creek                        | Outcome of waterway crossing workshop MCA in consideration of requirements of condition 5 (tunnel boring or piling): <u>tunnel boring</u> .<br>Trenching method would require request for change report process |
| 9. Petrie creek                         | Outcome of waterway crossing workshop MCA in consideration of requirements of condition 5 (tunnel boring or piling): <u>tunnel boring</u> .<br>Trenching method would require request for change report process |
| 10. Paynter northern                    | Outcome of waterway crossing workshop MCA in consideration of requirements of condition 5 (tunnel boring or piling): <u>piling</u> .<br>Trenching method would require request for change report process        |
| 11. 6 mile creek left branch 2          | Frog confirmed – condition 27 triggered. Workshop MCA result (tunnel boring or piling): piling                                                                                                                  |
| 12. South Maroochy/Mt Coombe creek      | Outcome of waterway crossing workshop MCA (tunnel boring or piling): tunnel boring                                                                                                                              |
| 13. Lake mcdonald spillway/6 mile creek | Agreed during waterway crossing workshop site tour as piling                                                                                                                                                    |