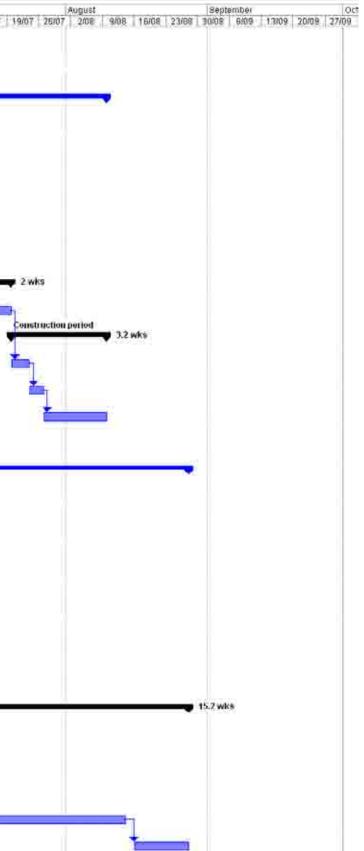

## APPENDIX C PROGRAM JUSTIFICATION

| ю          | Taşk Name                                            | Ouration | Starf         | Finish       | Text1                                                                                                                                                                                                                                                              | Pine Lat |      |                 | May           |                  | June                 | July                   |
|------------|------------------------------------------------------|----------|---------------|--------------|--------------------------------------------------------------------------------------------------------------------------------------------------------------------------------------------------------------------------------------------------------------------|----------|------|-----------------|---------------|------------------|----------------------|------------------------|
| 1          | CG's change report lodged                            | 0 days   | Tue 20/04/10  | Tue 20/04/10 |                                                                                                                                                                                                                                                                    |          | 1    | APGRET # 92/29/ | 4 3/05 10/05  |                  | 14/06 14/06          | 21/06 26/06 5/07 12/07 |
| 2          | Paynler Creek northern                               | 19,2 wks | Mon 19:04:10  | Fri 27:08:10 |                                                                                                                                                                                                                                                                    |          |      |                 |               |                  |                      |                        |
| 3          | Ti enching                                           | 16,2 wks | Tue 20:04/10  | Mon 9.08/10  |                                                                                                                                                                                                                                                                    | _        |      |                 | 1             |                  | Ĩ.                   |                        |
| 4          | CGs report CGs report (timeline<br>as adMsed by DIP) | 11 wks   | Tue 20.04/10  | Mon 5/07/10  | (1) DIP advised it will take 11 weeks to obtain approval (2)<br>assumes change report will be lodged on Apr-20-2010                                                                                                                                                |          |      | -               | CGs report CO | is report dimeli | e as advised by DIP) | <b>1</b> 1 wks         |
| 5          | Submit report                                        | 11 days  | THE 20/14/11  | tue 70014/10 |                                                                                                                                                                                                                                                                    |          | +    | 20/04           |               |                  |                      |                        |
| 6          | Consultation period                                  | 25 days  | Tue 20/04/10  | Mon 24/05/10 |                                                                                                                                                                                                                                                                    |          |      |                 |               | 5                |                      |                        |
| <i>t</i> ; | CG developes report proposal                         | 15 days  | 1ue 25/05/10  | Mon 14/06/10 | 2                                                                                                                                                                                                                                                                  |          |      |                 |               | <u>+</u>         |                      |                        |
| 8          | Consultation with agencies                           | 10 davo  | Tue 15/06/10  | Mon 28/06/10 |                                                                                                                                                                                                                                                                    |          |      |                 |               | -                | -                    |                        |
| 9          | Decision informed to MNA                             | 5 days   | Tue 29/06/10  | Mon 5/07/10  |                                                                                                                                                                                                                                                                    |          |      |                 |               |                  | _                    |                        |
| 10         | Design                                               | 2 wks    | Tue 6:07:10   | Mon 19/07/10 | (3) it will take up to 10 days to update drawings, review<br>and IFC                                                                                                                                                                                               |          |      |                 |               |                  |                      | Design                 |
| .11        | period to IFC drawings                               | 10 days  | Tue 6/07/10   | Mon 19/07/10 |                                                                                                                                                                                                                                                                    | _        |      |                 |               |                  |                      |                        |
| 12         | Construction period                                  | 3.2 wks  | Tue 20.07/10  | Mon 9:08:10  | (4) construction period includes bulk reinstatement                                                                                                                                                                                                                |          |      |                 |               |                  |                      |                        |
| 13         | Front and activities                                 | 4 days   | Tue 20/07/10  | Fn 23/07/10  |                                                                                                                                                                                                                                                                    | _        |      |                 |               |                  |                      |                        |
| 14         | Pipelay                                              | 2 days   | Sat 24/07/10  | Mon 26/07/10 |                                                                                                                                                                                                                                                                    | -        |      |                 |               |                  |                      |                        |
| 15         | Bulk reinstatement.                                  | 10 days  | Tue 27/07/10  | Mon 9/08/10  |                                                                                                                                                                                                                                                                    |          |      |                 |               |                  |                      |                        |
| 16         |                                                      | 1        | i             |              |                                                                                                                                                                                                                                                                    |          |      |                 |               |                  |                      |                        |
| 17         | Pillog                                               | 19.2 wks | Mon 19:04/10  | Fri 27/08/10 |                                                                                                                                                                                                                                                                    |          | -    |                 |               |                  |                      |                        |
| 18         | Design                                               | 1.6 wks  | Wed 21:04:10  | Fri 30/04/10 | (5) drawings will be IFC in 2 weeks (30-Apr-2010)                                                                                                                                                                                                                  |          |      | Design          | 1.6 wks       |                  |                      |                        |
| 19         | Petiod to IFC drawings                               | 8 davo   | Wed 21/04/10  | Fri 30/04/10 |                                                                                                                                                                                                                                                                    |          |      |                 | <u>.</u>      |                  |                      |                        |
| 20         | Procurement                                          | 11 wks   | Mon 19:04/10  | Fri 2:07-10  | (6) assumes 8 week lead lime to order, manufacture and deliver items to warehouse                                                                                                                                                                                  | _        | -    |                 |               | Procureme        | 18                   | 11 wks                 |
| 21         | Place order for conveyance<br>pipebands              | 5 days   | Mon 3/05/10   | Fri 7/05/10  |                                                                                                                                                                                                                                                                    |          | l î. |                 |               |                  |                      | 17                     |
| 22         | Bend manufacture and delivery<br>period              | 40 days  | Mon 10/05/10  | Fri 2/07/10  |                                                                                                                                                                                                                                                                    | _        |      |                 |               |                  |                      |                        |
| 23         | Procurement period for<br>pliting subcontractor      | 3 wks    | Mon 19:04/10  | Fri 7/05/10  |                                                                                                                                                                                                                                                                    | _        |      |                 |               |                  |                      |                        |
| 34         | Tender awaid                                         | 2 wks    | Mon 19(04/11) | FRIDDARD     |                                                                                                                                                                                                                                                                    |          |      |                 |               |                  |                      |                        |
| 25         | Contract execution                                   | .9 WR    | Mon 3/05/10   | Fn 7705/10   |                                                                                                                                                                                                                                                                    | _        | 1    |                 | 4             |                  |                      |                        |
| 26         | Construction period                                  | 15.2 wks | Mon 17:05/10  | Fri 27-08-10 | (7) durations based on Master schedule (8) assumes that<br>site preparation activities are not affected by procurement<br>lead times (9) piling activities are dependent on<br>procurement lead time (10) assumes construction crew<br>will mobilise one time only |          |      |                 |               |                  |                      | Construction period    |
| 27         | Site prep                                            | 22 days  | Mon 17/05/10  | Tue 15/06/10 |                                                                                                                                                                                                                                                                    |          |      |                 |               | +                | -                    |                        |
| 28         | Piling                                               | 10 days  | Well 16/06/10 | The 2908/10  |                                                                                                                                                                                                                                                                    | _        |      |                 |               |                  | -                    |                        |
| 29         | Head stock                                           | 31 days  | Mon 5/07/10   | Fri 13/08/10 |                                                                                                                                                                                                                                                                    |          |      |                 |               |                  |                      |                        |
| 30         | Bulkreinstatement                                    | 10 days  | Mon 16/08/10  | Fri 27/08/10 | 0<br>P                                                                                                                                                                                                                                                             | _        |      |                 |               |                  |                      |                        |