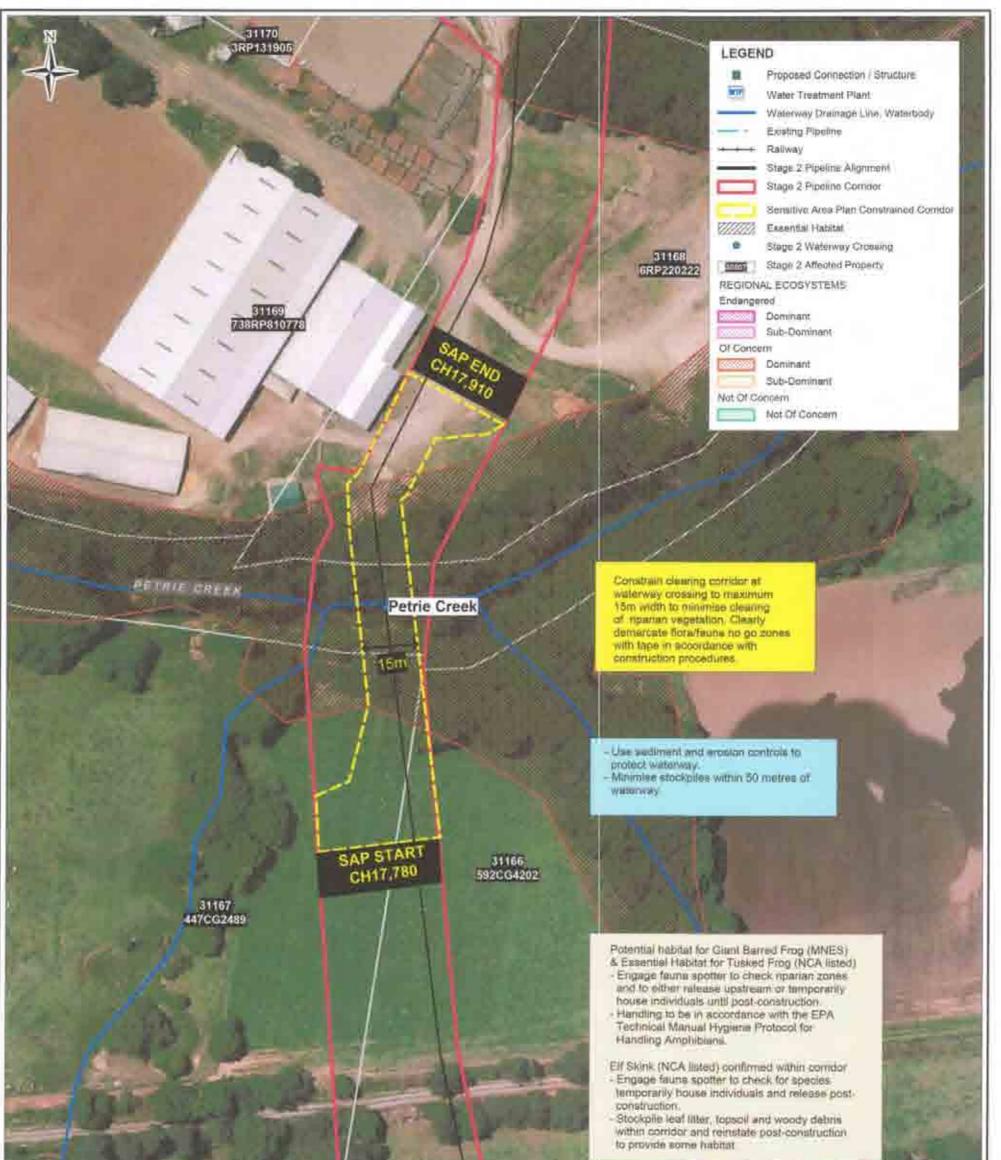

## NPI Stage 2: Sensitive waterway crossing construction method status: Meeting with NNA, LWP, DIP 11 Feb 2010

| Crossing                                | DIP notes                                                                                                                                                                                                       |
|-----------------------------------------|-----------------------------------------------------------------------------------------------------------------------------------------------------------------------------------------------------------------|
| 1. Eudlo creek                          | Not subject to CG Report conditions 5, 26 or 27. Construction method proponent's decision.                                                                                                                      |
| 2. Acrobat creek tributary              | Not subject to conditions 5, 26 or 27. Construction method proponent's decision.                                                                                                                                |
| 3. North Maroochy                       | NNA finalising agreement with Council to strap pipe to the bridge – classifiable as piling/non-invasive construction method – i.e. no change report process required                                            |
| 4. Lake mcdonald trib.                  | Possible frog – subject to investigations. If no frog present, condition 27 does not apply (construct method proponent's decision. DIP and DEWHA notification by proponent required.)                           |
| 5. Paynter creek (1)                    | Possible frog – subject to investigations. If no frog present, condition 27 does not apply (construct method proponent's decision. DIP and DEWHA notification by proponent required.)                           |
| 6. Paynter creek (2)                    | Possible frog – subject to investigations. If no frog present, condition 27 does not apply (construct method proponent's decision. DIP and DEWHA notification by proponent required.)                           |
| 7. 6 mile creek left branch 1           | Possible frog – subject to investigations. If no frog present, condition 27 does not apply (construct method proponent's decision. DIP and DEWHA notification by proponent required.)                           |
| 8. Tuckers creek                        | Outcome of waterway crossing workshop MCA in consideration of requirements of condition 5 (tunnel boring or piling): <u>tunnel boring</u> .<br>Trenching method would require request for change report process |
| 9. Petrie creek                         | Outcome of waterway crossing workshop MCA in consideration of requirements of condition 5 (tunnel boring or piling): <u>tunnel boring</u> .<br>Trenching method would require request for change report process |
| 10. Paynter northern                    | Outcome of waterway crossing workshop MCA in consideration of requirements of condition 5 (tunnel boring or piling): <u>piling</u> .<br>Trenching method would require request for change report process        |
| 11. 6 mile creek left branch 2          | Frog confirmed – condition 27 triggered. Workshop MCA result (tunnel boring or piling): piling                                                                                                                  |
| 12. South Maroochy/Mt Coombe creek      | Outcome of waterway crossing workshop MCA (tunnel boring or piling): tunnel boring                                                                                                                              |
| 13. Lake mcdonald spillway/6 mile creek | Agreed during waterway crossing workshop site tour as piling                                                                                                                                                    |