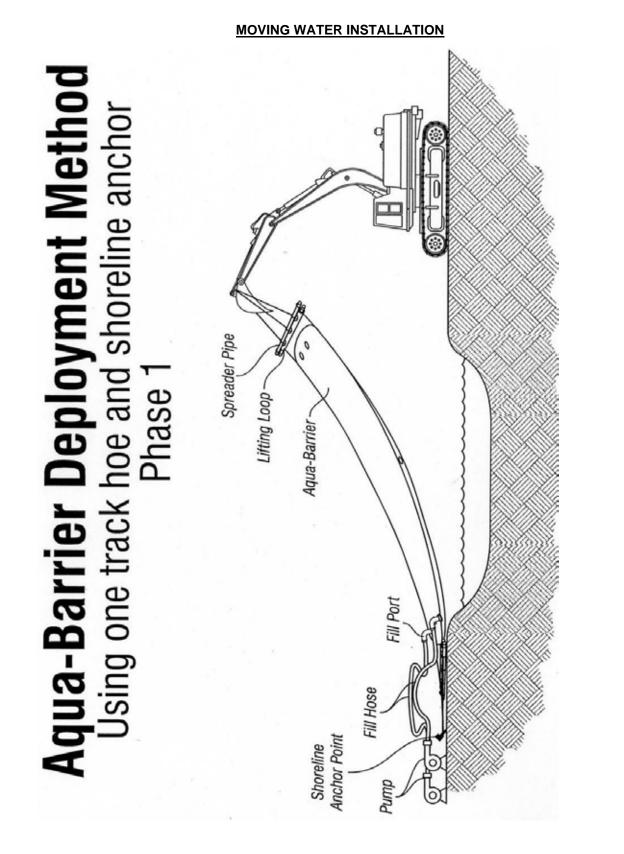

Work (Y-RM-012)
- Confined Space Entry Risk Assessment Entry Permit (O-FRM-028)



# **10 REFERENCES**

In addition to those procedures documents referenced in the Section 9 above, the following references shall apply:

- Australian Standards AS3798 -1996 Guidelines on earthworks for commercial and residential developments
- Electrical Safety Act 2002
- Electrical Safety Regulation 2002
- Workplace Health & Safety Act 1995
- Workplace Health & Safety Regulation 1997
- Workplace Health & Safety's Plant Code of Practice 2005
- Mains Road Specifications, MRS 11.04 General Earthworks and MR11.03 Drainage, Retaining Structures & Protective Treatments

### 10.1 Drawings

- Pipeline Alignment Sheets
- Standard Design Drawings



# APPENDIX A – INSTALLATION AND REMOVAL OF AQUA-DAM BAG PROCEDURE





# Aqua-Barrier Deployment Method Using one track hoe and shoreline anchor Phase 2



# Aqua-Barrier Deployment Method Using one track hoe and shoreline anchor Phase 3



File Location:A09 Rev 0 NNA001-A-PRO-113 CEP WATERWAY CROSSING.doc ~ Innovative & Sustainable Water Solutions ~ Page 32 of 40



### STANDING WATER INSTALLATION PROCEDURE

















Page 36 of 40



### **REMOVAL PROCEDURES**





Page 37 of 40







# APPENDIX B – BANK REINSTATEMENT FOR WATERWAY CROSSINGS