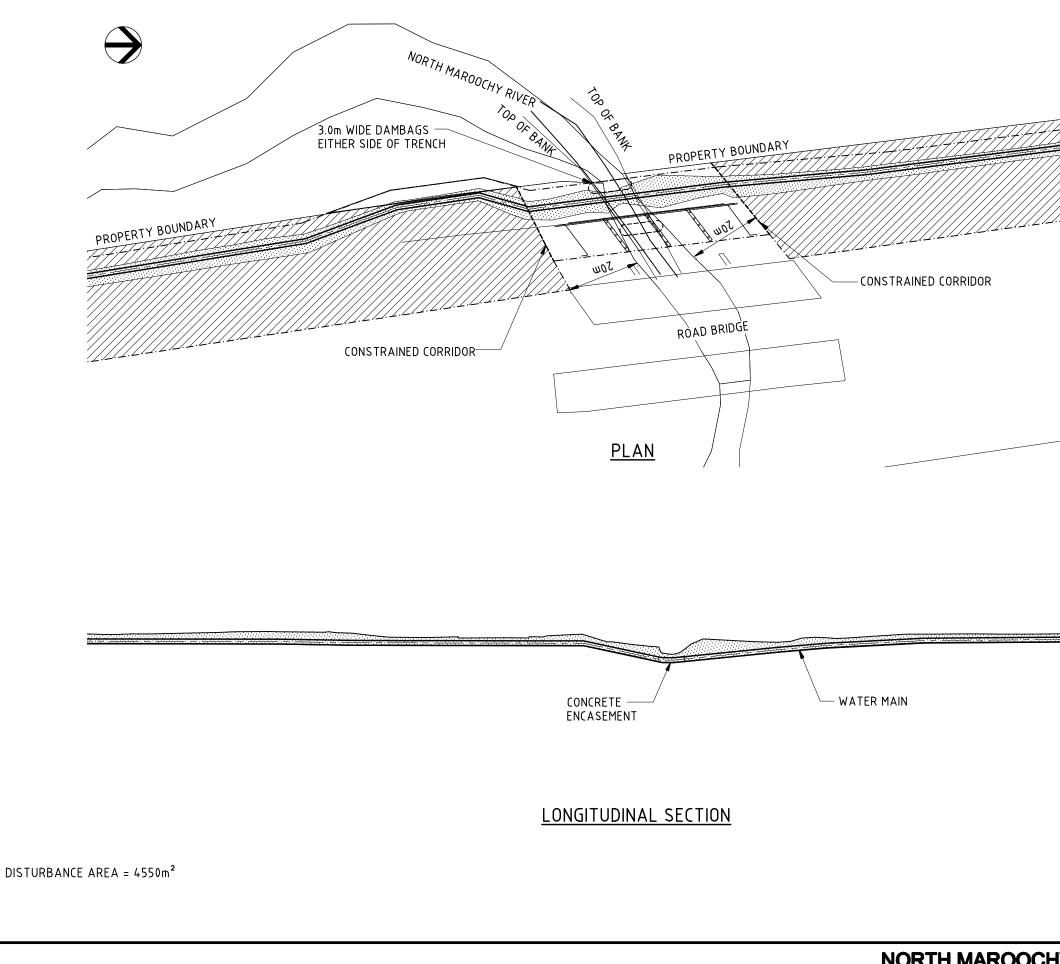

| PRAWING MIMBER NNA001-028-SAP 28-U-GIS-001 |  |



### APPENDIX E DESIGN DRAWINGS

DISTURBANCE FOOTPRINTS FOR: PAYNTER CREEK NORTHERN PETRIE CREEK TUCKERS CREEK NORTH MAROOCHY RIVER



# PAYNTER CREEK NORTH TRENCHED CROSSING





# PAYNTER CREEK NORTH PILED CROSSING





# PETRIE CREEK TRENCHED CROSSING







LONGITUDINAL SECTION

DISTURBANCE AREA 8585m<sup>2</sup>

NNA001 APR 2010

# PETRIE CREEK BORED CROSSING FIG-380-13

EARTHWORKS





# TUCKERS CREEK TRENCHED CROSSING FIG-380-14

EARTHWORKS





# **TUCKERS CREEK BORED CROSSING**

EARTHWORKS





# NORTH MAROOCHY RIVER TRENCHED CROSSING

EARTHWORKS

DISTURBANCE FOOTPRINT

\_







FIG-380-17





## APPENDIX F CONSTRUCTION EXECUTION PROCEDURE

WATERWAY CROSSING METHODOLOGY



# NORTHERN PIPELINE INTERCONNECTOR PROJECT STAGE 2

# **CONSTRUCTION EXECUTION PROCEDURE**

# WATERWAY CROSSING – OPEN TRENCHING

Document number: NNA001-A-PRO-113

#### Notes:

- (i) An electronic Database stores and controls the current electronic versions of this Report
- (ii) Key personnel will be notified of changes to the Report
- (iii) Controlled copies of this document are managed by Document Control
- (iv) An electronic Database manages the controlled copy distribution list for this document

| 8-44     |                     | We stall the | Grathtar     | Silimilian. | the second state | /04iii4ii