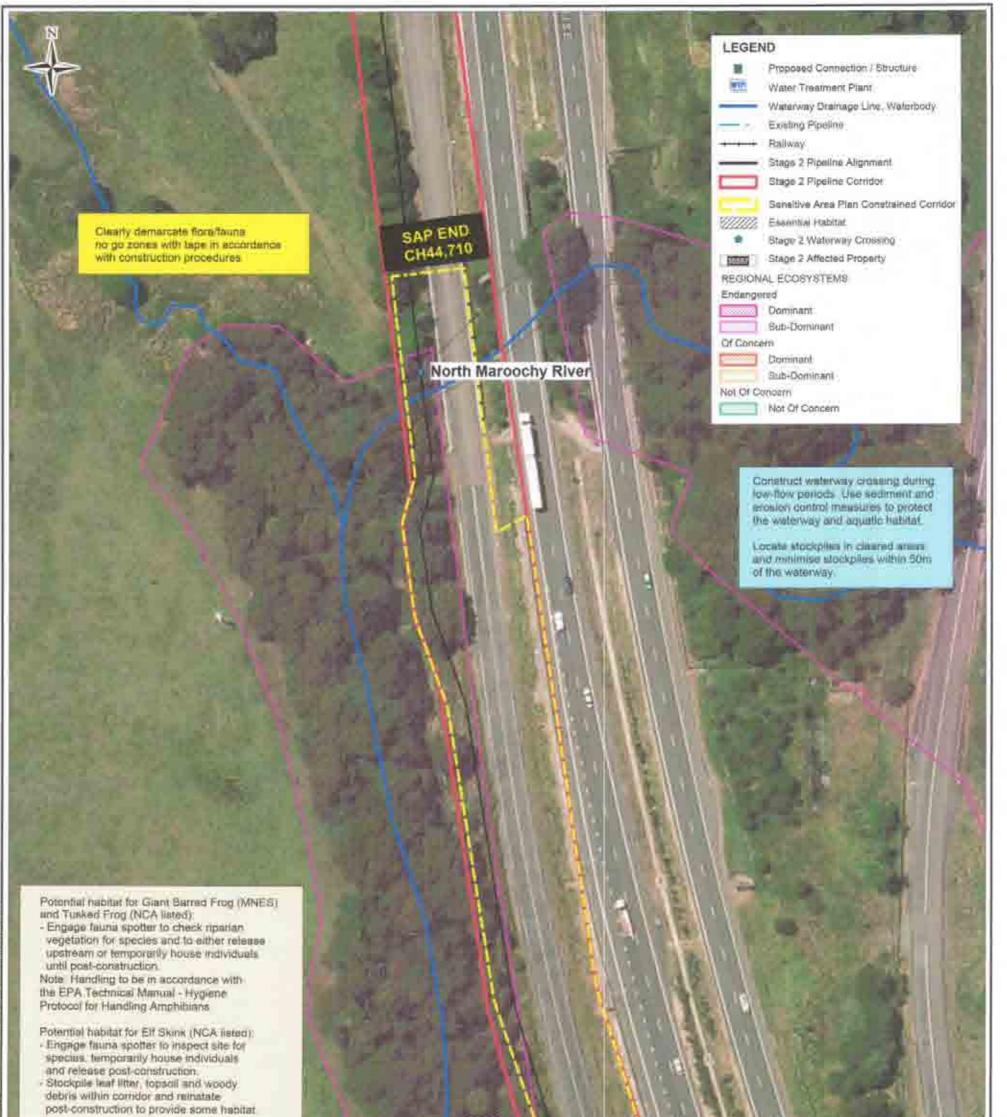

## NPI Stage 2: Sensitive waterway crossing construction method status: Meeting with NNA, LWP, DIP 11 Feb 2010

| Crossing                                | DIP notes                                                                                                                                                                                                       |
|-----------------------------------------|-----------------------------------------------------------------------------------------------------------------------------------------------------------------------------------------------------------------|
| 1. Eudlo creek                          | Not subject to CG Report conditions 5, 26 or 27. Construction method proponent's decision.                                                                                                                      |
| 2. Acrobat creek tributary              | Not subject to conditions 5, 26 or 27. Construction method proponent's decision.                                                                                                                                |
| 3. North Maroochy                       | NNA finalising agreement with Council to strap pipe to the bridge – classifiable as piling/non-invasive construction method – i.e. no change report process required                                            |
| 4. Lake mcdonald trib.                  | Possible frog – subject to investigations. If no frog present, condition 27 does not apply (construct method proponent's decision. DIP and DEWHA notification by proponent required.)                           |
| 5. Paynter creek (1)                    | Possible frog – subject to investigations. If no frog present, condition 27 does not apply (construct method proponent's decision. DIP and DEWHA notification by proponent required.)                           |
| 6. Paynter creek (2)                    | Possible frog – subject to investigations. If no frog present, condition 27 does not apply (construct method proponent's decision. DIP and DEWHA notification by proponent required.)                           |
| 7. 6 mile creek left branch 1           | Possible frog – subject to investigations. If no frog present, condition 27 does not apply (construct method proponent's decision. DIP and DEWHA notification by proponent required.)                           |
| 8. Tuckers creek                        | Outcome of waterway crossing workshop MCA in consideration of requirements of condition 5 (tunnel boring or piling): <u>tunnel boring</u> .<br>Trenching method would require request for change report process |
| 9. Petrie creek                         | Outcome of waterway crossing workshop MCA in consideration of requirements of condition 5 (tunnel boring or piling): <u>tunnel boring</u> .<br>Trenching method would require request for change report process |
| 10. Paynter northern                    | Outcome of waterway crossing workshop MCA in consideration of requirements of condition 5 (tunnel boring or piling): <u>piling</u> .<br>Trenching method would require request for change report process        |
| 11. 6 mile creek left branch 2          | Frog confirmed – condition 27 triggered. Workshop MCA result (tunnel boring or piling): piling                                                                                                                  |
| 12. South Maroochy/Mt Coombe creek      | Outcome of waterway crossing workshop MCA (tunnel boring or piling): tunnel boring                                                                                                                              |
| 13. Lake mcdonald spillway/6 mile creek | Agreed during waterway crossing workshop site tour as piling                                                                                                                                                    |