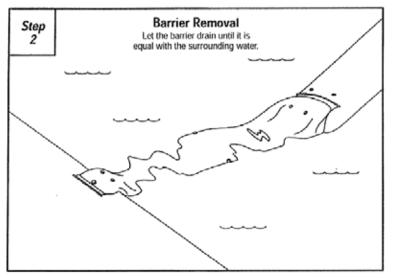

& Safety Act 1995
- Workplace Health & Safety Regulation 1997
- Workplace Health & Safety's Plant Code of Practice 2005
- Mains Road Specifications, MRS 11.04 General Earthworks and MR11.03 Drainage, Retaining Structures & Protective Treatments

### 10.1 Drawings

- Pipeline Alignment Sheets
- Standard Design Drawings



# APPENDIX A – INSTALLATION AND REMOVAL OF AQUA-DAM BAG PROCEDURE





# Aqua-Barrier Deployment Method Using one track hoe and shoreline anchor Phase 2



# Aqua-Barrier Deployment Method Using one track hoe and shoreline anchor Phase 3



File Location:A09 Rev 0 NNA001-A-PRO-113 CEP WATERWAY CROSSING.doc ~ Innovative & Sustainable Water Solutions ~ Page 32 of 40



### STANDING WATER INSTALLATION PROCEDURE

















Page 36 of 40



### **REMOVAL PROCEDURES**





Page 37 of 40







# APPENDIX B – BANK REINSTATEMENT FOR WATERWAY CROSSINGS