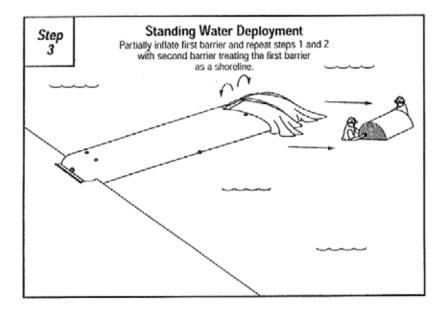

2002
- Electrical Safety Regulation 2002
- Workplace Health & Safety Act 1995
- Workplace Health & Safety Regulation 1997
- Workplace Health & Safety's Plant Code of Practice 2005
- Mains Road Specifications, MRS 11.04 General Earthworks and MR11.03 Drainage, Retaining Structures & Protective Treatments

### 10.1 Drawings

- Pipeline Alignment Sheets
- Standard Design Drawings



# APPENDIX A – INSTALLATION AND REMOVAL OF AQUA-DAM BAG PROCEDURE





# Aqua-Barrier Deployment Method Using one track hoe and shoreline anchor Phase 2



# Aqua-Barrier Deployment Method Using one track hoe and shoreline anchor Phase 3



File Location:A09 Rev 0 NNA001-A-PRO-113 CEP WATERWAY CROSSING.doc ~ Innovative & Sustainable Water Solutions ~ Page 32 of 40



### STANDING WATER INSTALLATION PROCEDURE

















Page 36 of 40



### **REMOVAL PROCEDURES**





Page 37 of 40







# APPENDIX B – BANK REINSTATEMENT FOR WATERWAY CROSSINGS