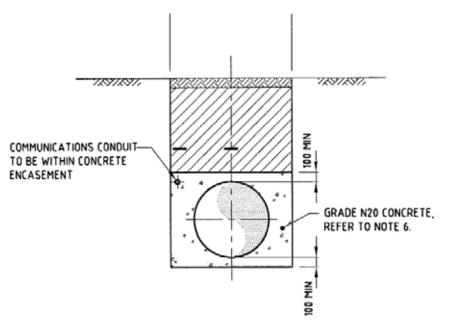

end of conduits and pipe to assist the mainline crew when tie-in takes place.

### 3.3.7 Concrete Encasement & Backfilling

Sand bag each end of encasement area once the pipe is in place and 50mm fibre optic communication conduit is installed. Figure 3 shows typical details of the concrete encasement.

The Supervisor must ensure groundwater inside the trench is pumped out as much as practicable prior to commencing concrete pour to prevent any buoyancy of the pipes and weakening the strength of the concrete pour.

Where a concrete truck is cannot reach the excavated trench, placement of concrete can either be done by using an excavator or concrete pump. A concrete vibrating needle must be used to vibrate the concrete throughout the pouring process to ensure concrete is evenly compacted.





Figure 3 – Typical Detail of Concrete Encasement

Where concrete is to be poured over or in the proximity of a ring joint of the pipe, the Supervisor must ensure the rubber ring joint is protected by utilising sandbags to form up around the joint to stop concrete from entering into the pipe during a pour.

Similarly, the joint of the communication conduit must also be protected by using duct tape wrapping around the joint where affected by the concrete work.

Concrete must be poured in stages/layer to prevent floatation of the pipe. In addition, the pipe must be installed and backfilled at least one length of pipe past either side of the waterway to prevent floatation during the concrete pours (For details on Concrete Pours; refer to CEP for Concrete Pours NNA001-A-PRO-122).

The Site En