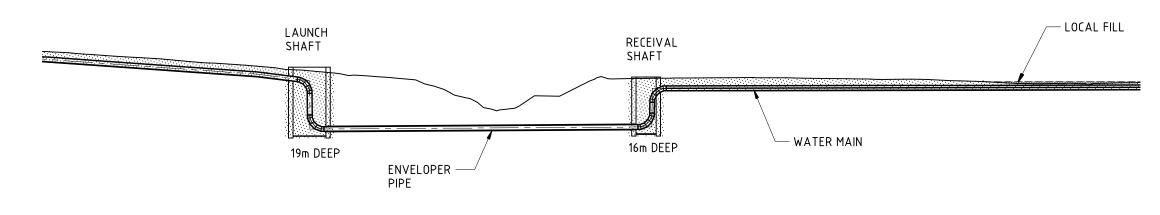

## NPI Stage 2: Sensitive waterway crossing construction method status: Meeting with NNA, LWP, DIP 11 Feb 2010

| Crossing                                | DIP notes                                                                                                                                                                                                       |
|-----------------------------------------|-----------------------------------------------------------------------------------------------------------------------------------------------------------------------------------------------------------------|
| 1. Eudlo creek                          | Not subject to CG Report conditions 5, 26 or 27. Construction method proponent's decision.                                                                                                                      |
| 2. Acrobat creek tributary              | Not subject to conditions 5, 26 or 27. Construction method proponent's decision.                                                                                                                                |
| 3. North Maroochy                       | NNA finalising agreement with Council to strap pipe to the bridge – classifiable as piling/non-invasive construction method – i.e. no change report process required                                            |
| 4. Lake mcdonald trib.                  | Possible frog – subject to investigations. If no frog present, condition 27 does not apply (construct method proponent's decision. DIP and DEWHA notification by proponent required.)                           |
| 5. Paynter creek (1)                    | Possible frog – subject to investigations. If no frog present, condition 27 does not apply (construct method proponent's decision. DIP and DEWHA notification by proponent required.)                           |
| 6. Paynter creek (2)                    | Possible frog – subject to investigations. If no frog present, condition 27 does not apply (construct method proponent's decision. DIP and DEWHA notification by proponent required.)                           |
| 7. 6 mile creek left branch 1           | Possible frog – subject to investigations. If no frog present, condition 27 does not apply (construct method proponent's decision. DIP and DEWHA notification by proponent required.)                           |
| 8. Tuckers creek                        | Outcome of waterway crossing workshop MCA in consideration of requirements of condition 5 (tunnel boring or piling): <u>tunnel boring</u> .<br>Trenching method would require request for change report process |
| 9. Petrie creek                         | Outcome of waterway crossing workshop MCA in consideration of requirements of condition 5 (tunnel boring or piling): <u>tunnel boring</u> .<br>Trenching method would require request for change report process |
| 10. Paynter northern                    | Outcome of waterway crossing workshop MCA in consideration of requirements of condition 5 (tunnel boring or piling): <u>piling</u> .<br>Trenching method would require request for change report process        |
| 11. 6 mile creek left branch 2          | Frog confirmed – condition 27 triggered. Workshop MCA result (tunnel boring or piling): piling                                                                                                                  |
| 12. South Maroochy/Mt Coombe creek      | Outcome of waterway crossing workshop MCA (tunnel boring or piling): tunnel boring                                                                                                                              |
| 13. Lake mcdonald spillway/6 mile creek | Agreed during waterway crossing workshop site tour as piling                                                                                                                                                    |