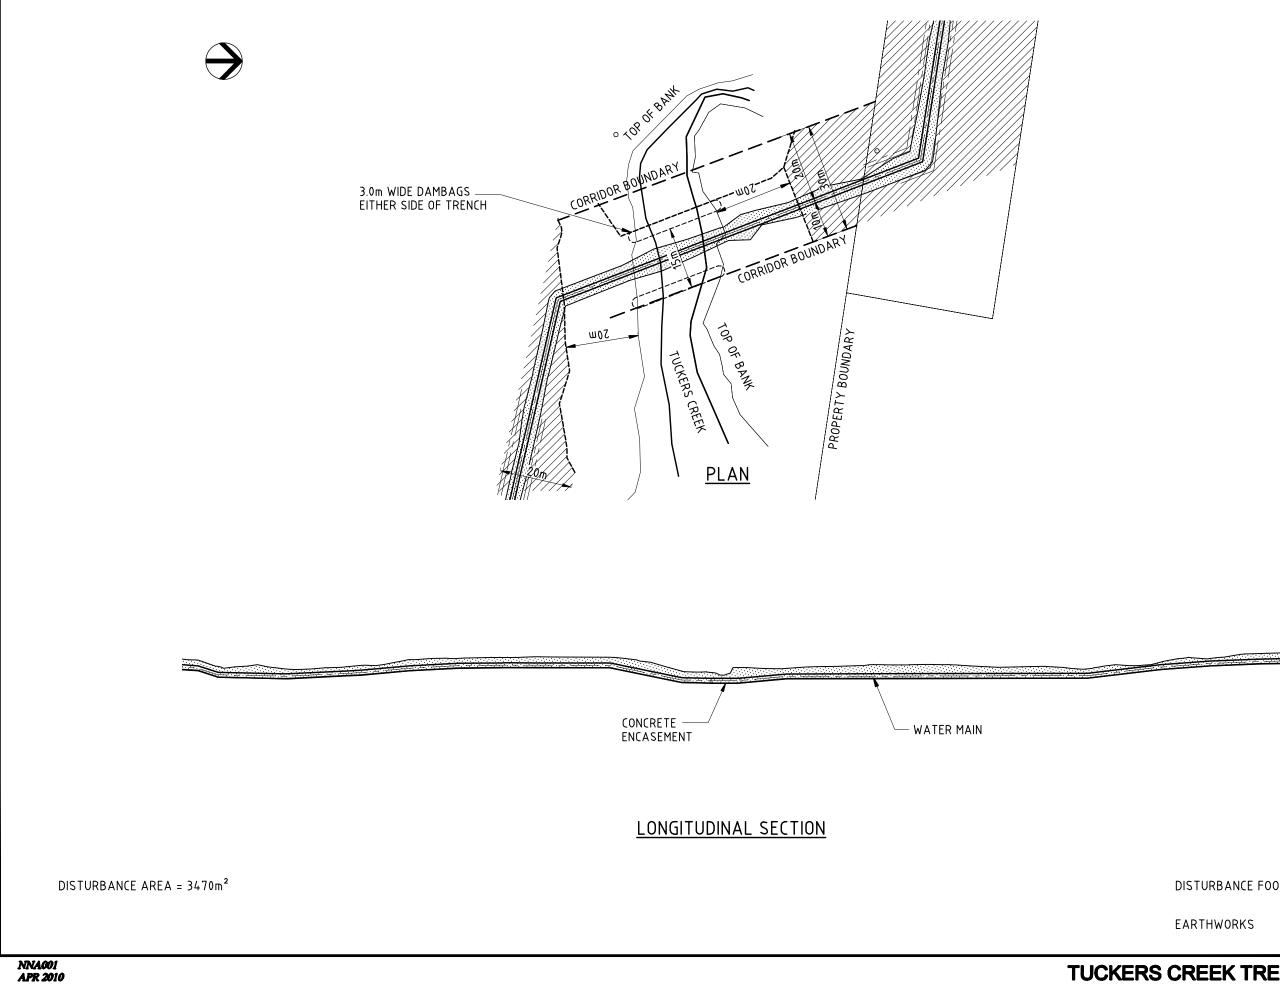

| PRAWING MIMBER NNA001-028-SAP 28-U-GIS-001 |  |



### APPENDIX E DESIGN DRAWINGS

DISTURBANCE FOOTPRINTS FOR: PAYNTER CREEK NORTHERN PETRIE CREEK TUCKERS CREEK NORTH MAROOCHY RIVER



# PAYNTER CREEK NORTH TRENCHED CROSSING





# PAYNTER CREEK NORTH PILED CROSSING





# PETRIE CREEK TRENCHED CROSSING







LONGITUDINAL SECTION

DISTURBANCE AREA 8585m<sup>2</sup>

NNA001 APR 2010

# PETRIE CREEK BORED CROSSING FIG-380-13

EARTHWORKS





# TUCKERS CREEK TRENCHED CROSSING FIG-380-14

EARTHWORKS





# **TUCKERS CREEK BORED CROSSING**

EARTHWORKS





# NORTH MAROOCHY RIVER TRENCHED CROSSING

EARTHWORKS

DISTURBANCE FOOTPRINT

\_







FIG-380-17





## APPENDIX F CONSTRUCTION EXECUTION PROCEDURE

WATERWAY CROSSING METHODOLOGY



# NORTHERN PIPELINE INTERCONNECTOR PROJECT STAGE 2

# **CONSTRUCTION EXECUTION PROCEDURE**

# WATERWAY CROSSING – OPEN TRENCHING

Document number: NNA001-A-PRO-113

#### Notes:

- (i) An electronic Database stores and controls the current electronic versions of this Report
- (ii) Key personnel will be notified of changes to the Report
- (iii) Controlled copies of this document are managed by Document Control
- (iv) An electronic Database manages the controlled copy distribution list for this doc