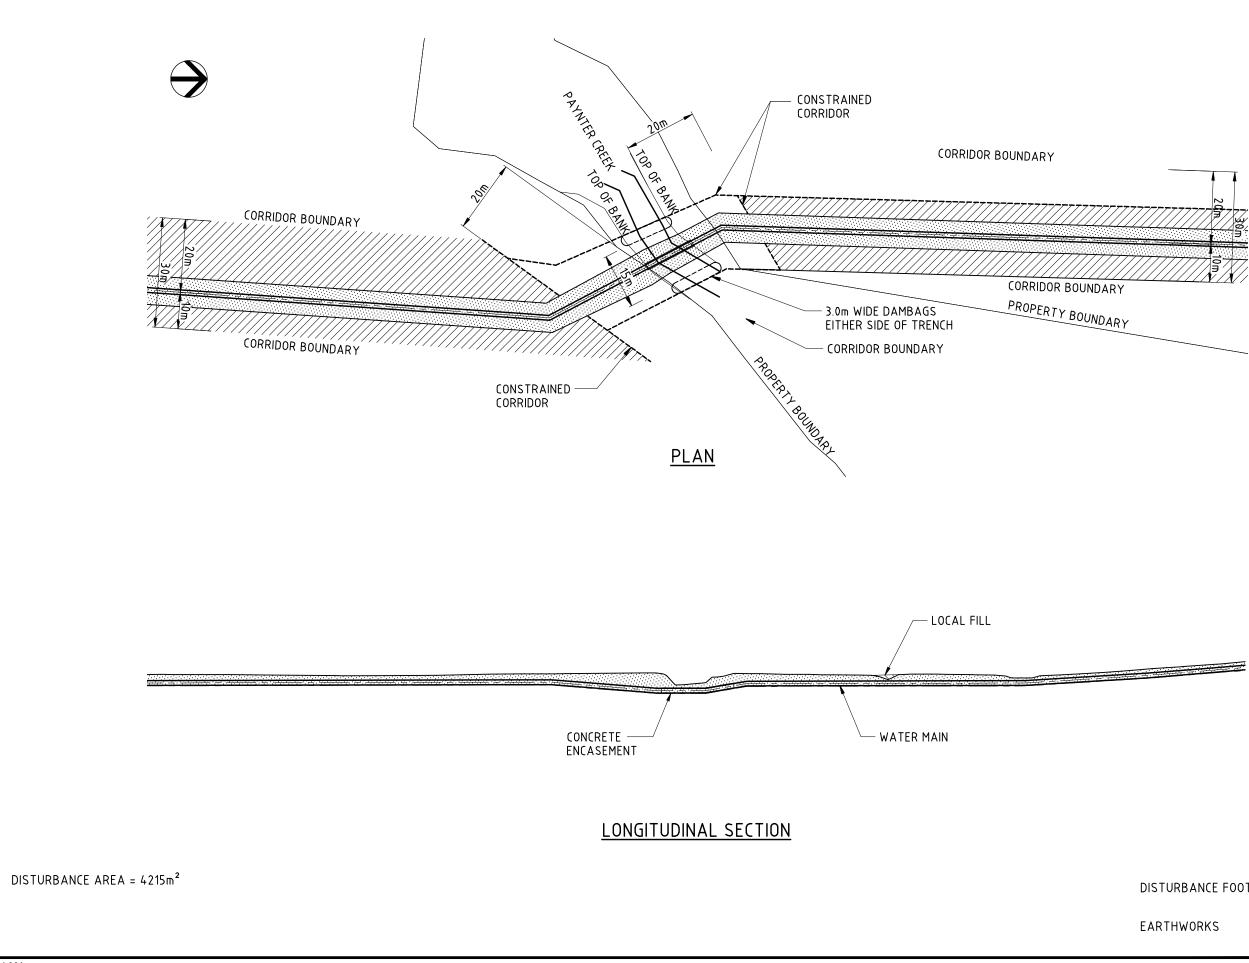

## NPI Stage 2: Sensitive waterway crossing construction method status: Meeting with NNA, LWP, DIP 11 Feb 2010

| Crossing                                | DIP notes                                                                                                                                                                                                       |
|-----------------------------------------|-----------------------------------------------------------------------------------------------------------------------------------------------------------------------------------------------------------------|
| 1. Eudlo creek                          | Not subject to CG Report conditions 5, 26 or 27. Construction method proponent's decision.                                                                                                                      |
| 2. Acrobat creek tributary              | Not subject to conditions 5, 26 or 27. Construction method proponent's decision.                                                                                                                                |
| 3. North Maroochy                       | NNA finalising agreement with Council to strap pipe to the bridge – classifiable as piling/non-invasive construction method – i.e. no change report process required                                            |
| 4. Lake mcdonald trib.                  | Possible frog – subject to investigations. If no frog present, condition 27 does not apply (construct method proponent's decision. DIP and DEWHA notification by proponent required.)                           |
| 5. Paynter creek (1)                    | Possible frog – subject to investigations. If no frog present, condition 27 does not apply (construct method proponent's decision. DIP and DEWHA notification by proponent required.)                           |
| 6. Paynter creek (2)                    | Possible frog – subject to investigations. If no frog present, condition 27 does not apply (construct method proponent's decision. DIP and DEWHA notification by proponent required.)                           |
| 7. 6 mile creek left branch 1           | Possible frog – subject to investigations. If no frog present, condition 27 does not apply (construct method proponent's decision. DIP and DEWHA notification by proponent required.)                           |
| 8. Tuckers creek                        | Outcome of waterway crossing workshop MCA in consideration of requirements of condition 5 (tunnel boring or piling): <u>tunnel boring</u> .<br>Trenching method would require request for change report process |
| 9. Petrie creek                         | Outcome of waterway crossing workshop MCA in consideration of requirements of condition 5 (tunnel boring or piling): <u>tunnel boring</u> .<br>Trenching method would require request for change report process |
| 10. Paynter northern                    | Outcome of waterway crossing workshop MCA in consideration of requirements of condition 5 (tunnel boring or piling): <u>piling</u> .<br>Trenching method would require request for change report process        |
| 11. 6 mile creek left branch 2          | Frog confirmed – condition 27 triggered. Workshop MCA result (tunnel boring or piling): piling                                                                                                                  |
| 12. South Maroochy/Mt Coombe creek      | Outcome of waterway crossing workshop MCA (tunnel boring or piling): tunnel boring                                                                                                                              |
| 13. Lake mcdonald spillway/6 mile creek | Agreed during waterway crossing workshop site tour as piling                                                                                                                                                    |