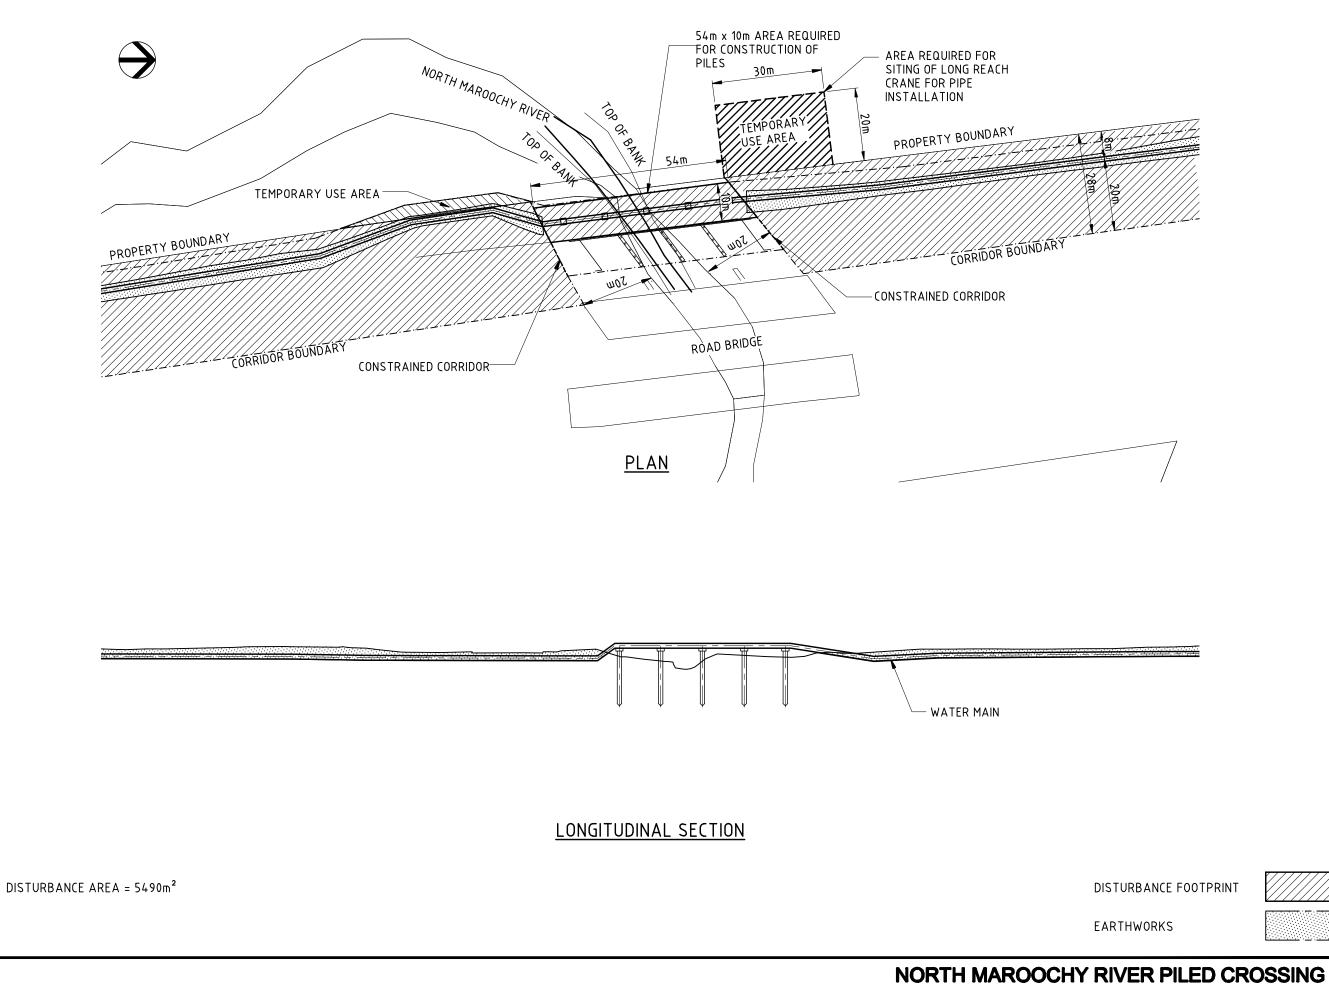

## NPI Stage 2: Sensitive waterway crossing construction method status: Meeting with NNA, LWP, DIP 11 Feb 2010

| Crossing                                | DIP notes                                                                                                                                                                                                       |
|-----------------------------------------|-----------------------------------------------------------------------------------------------------------------------------------------------------------------------------------------------------------------|
| 1. Eudlo creek                          | Not subject to CG Report conditions 5, 26 or 27. Construction method proponent's decision.                                                                                                                      |
| 2. Acrobat creek tributary              | Not subject to conditions 5, 26 or 27. Construction method proponent's decision.                                                                                                                                |
| 3. North Maroochy                       | NNA finalising agreement with Council to strap pipe to the bridge – classifiable as piling/non-invasive construction method – i.e. no change report process required                                            |
| 4. Lake mcdonald trib.                  | Possible frog – subject to investigations. If no frog present, condition 27 does not apply (construct method proponent's decision. DIP and DEWHA notification by proponent required.)                           |
| 5. Paynter creek (1)                    | Possible frog – subject to investigations. If no frog present, condition 27 does not apply (construct method proponent's decision. DIP and DEWHA notification by proponent required.)                           |
| 6. Paynter creek (2)                    | Possible frog – subject to investigations. If no frog present, condition 27 does not apply (construct method proponent's decision. DIP and DEWHA notification by proponent required.)                           |
| 7. 6 mile creek left branch 1           | Possible frog – subject to investigations. If no frog present, condition 27 does not apply (construct method proponent's decision. DIP and DEWHA notification by proponent required.)                           |
| 8. Tuckers creek                        | Outcome of waterway crossing workshop MCA in consideration of requirements of condition 5 (tunnel boring or piling): <u>tunnel boring</u> .<br>Trenching method would require request for change report process |
| 9. Petrie creek                         | Outcome of waterway crossing workshop MCA in consideration of requirements of condition 5 (tunnel boring or piling): <u>tunnel boring</u> .<br>Trenching method would require request for change report process |
| 10. Paynter northern                    | Outcome of waterway crossing workshop MCA in consideration of requirements of condition 5 (tunnel boring or piling): <u>piling</u> .<br>Trenching method would require request for change report process        |
| 11. 6 mile creek left branch 2          | Frog confirmed – condition 27 triggered. Workshop MCA result (tunnel boring or piling): piling                                                                                                                  |
| 12. South Maroochy/Mt Coombe creek      | Outcome of waterway crossing workshop MCA (tunnel boring or piling): tunnel boring                                                                                                                              |
| 13. Lake mcdonald spillway/6 mile creek | Agreed during waterway crossing workshop site tour as piling                                                                                                                                                    |