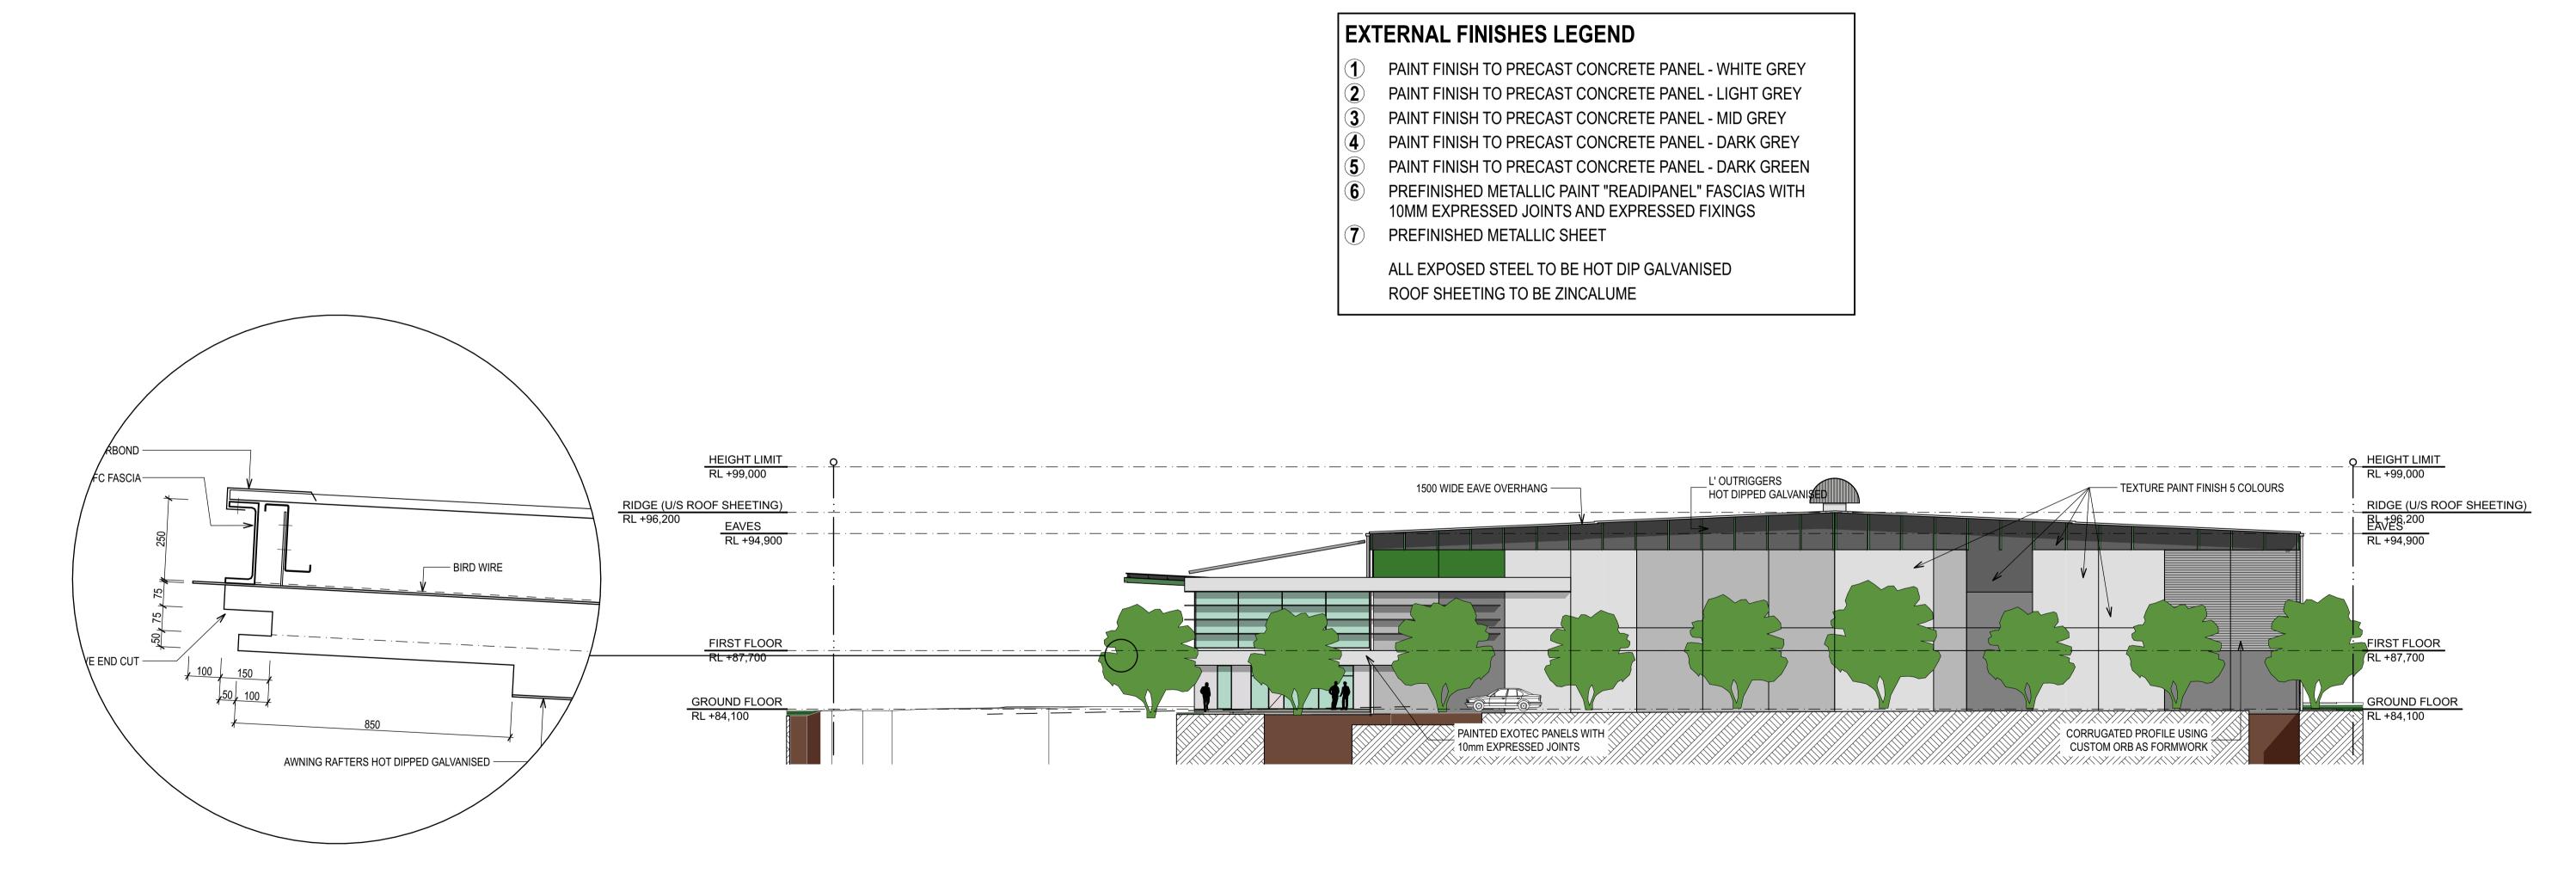

roposed Lot 8 6200-6206 Cunningham Hwy Kalbar QLD

Drawing Title

FIRST FLOOR PLAN



### **DEVELOPMENT APPLICATION**

Coordinated by

Project No:

1295-L08

Verified by **Biscoe Wilson** 

Scale @ A1: 1:200 Drawing No.: Revision

DA02.02



- 3 / 10 Hudson Road. Albion QLD 4010
- p PO BOX 2599 Ascot QLD 4007 w www.biscoewilson.com.au







Kalfresh Pty Ltd

**ROOF PLAN** 



Project No:

1295-L08

Scale @ A1: **Drawing No.:** Revision DA02.03





- [] bisondesign pty ltd | ABN 85 097 033 719
- 3 / 10 Hudson Road. Albion QLD 4010 **p** PO BOX 2599 Ascot QLD 4007 **w** www.biscoewilson.com.au











#### **DEVELOPMENT APPLICATION**

Coordinated by Verified by **Biscoe Wilson** 

Project No: Drawing No.: 1295-L08 DA04.01 Revision D

Scale @ A1: 1:200,



#### **SOUTH-WEST ELEVATION**



#### **NORTH-WEST ELEVATION**



#### **DEVELOPMENT APPLICATION**

Coordinated by TG Biscoe Wilson 1:200, 1:10, Project No: Drawing No.: Refusion 1

1295-L08 DA04.02 B







#### biscoewilson | architects

- bisondesign pty ltd | ABN 85 097 033 719
- s 3 / 10 Hudson Road. Albion QLD 4010
- p PO BOX 2599 Ascot QLD 4007

**w** www.biscoewilson.com.au



Project Name

|        | Scenic Rim Agricultural Industrial Precinct Masterplan Proposed New Kalfresh Onion Facility |
|--------|---------------------------------------------------------------------------------------------|
| Client |                                                                                             |
|        | Kalfresh Pty Ltd                                                                            |
|