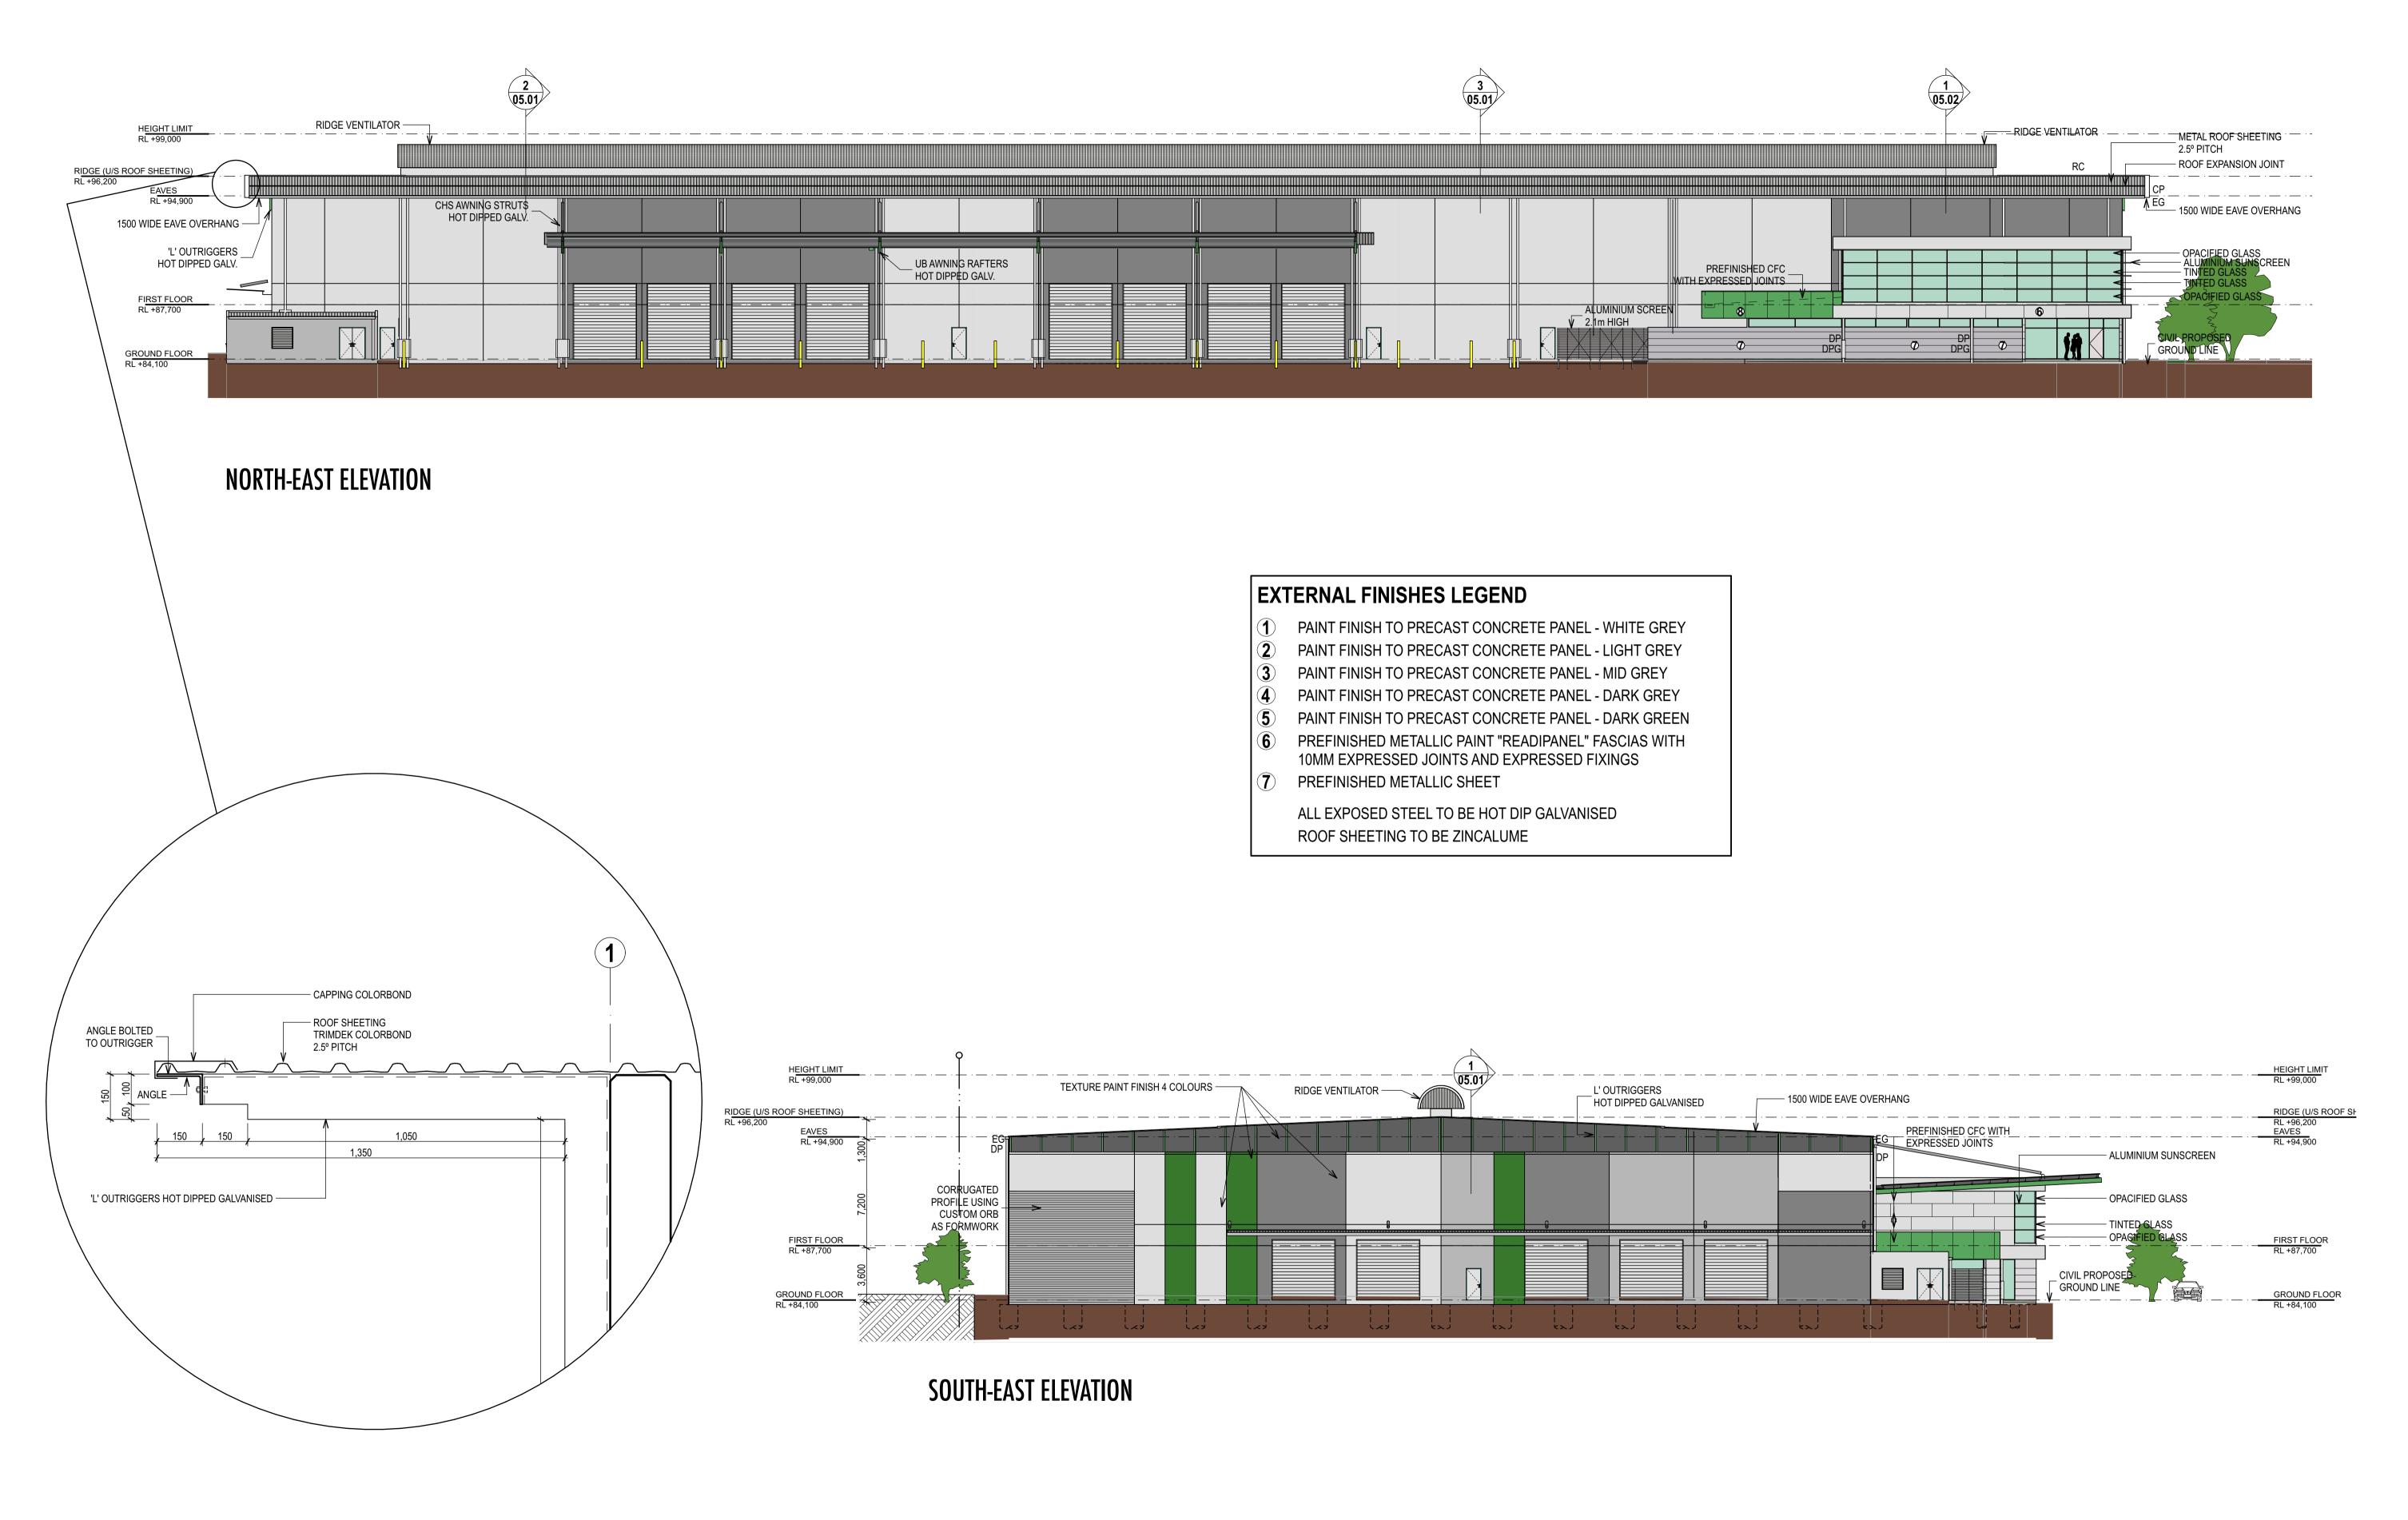

vision

Scale @ A1: 1:200





- | | bisondesign pty ltd | ABN 85 097 033 719
- s 3 / 10 Hudson Road. Albion QLD 4010
- **p** PO BOX 2599 Ascot QLD 4007 **w** www.biscoewilson.com.au









#### Project Name Scenic Rim Agricultural Industrial Precinct Masterplan Proposed New Kalfresh Onion Facility Client Kalfresh Pty Ltd

**Project Address** 

Proposed Lot 8 6200-6206 Cunningham Hwy Kalbar QLD

Drawing Title

FIRST FLOOR PLAN



### **DEVELOPMENT APPLICATION**

Coordinated by

Project No:

1295-L08

Verified by **Biscoe Wilson** 

Scale @ A1: 1:200 Drawing No.: Revision

DA02.02



- 3 / 10 Hudson Road. Albion QLD 4010
- p PO BOX 2599 Ascot QLD 4007 w www.biscoewilson.com.au







Kalfresh Pty Ltd

**ROOF PLAN** 



Project No:

1295-L08

Scale @ A1: **Drawing No.:** Revision DA02.03





- [] bisondesign pty ltd | ABN 85 097 033 719
- 3 / 10 Hudson Road. Albion QLD 4010 **p** PO BOX 2599 Ascot QLD 4007 **w** www.biscoewilson.com.au











#### **DEVELOPMENT APPLICATION**

Coordinated by Verified by **Biscoe Wilson** 

Project No: Drawing No.: 1295-L08 DA04.01 Revision D

Scale @ A1: 1:200,



#### **SOUTH-WEST ELEVATION**



#### **NORTH-WEST ELEVATION**



#### **DEVELOPMENT APPLICATION**

Coordinated by TG Biscoe Wilson 1:200, 1:10, Project No: Drawing No.: Refusion 1

1295-L08 DA04.02 B







#### biscoewilson | architects

- bisondesign pty ltd | ABN 85 097 033 719
- s 3 / 10 Hudson Road. Albion QLD 4010
- p PO BOX 2599 Ascot QLD 4007

**w** www.biscoewilson.com.au



Project Name

|        | Scenic Rim Agricultural Industrial Precinct Masterplan Proposed New