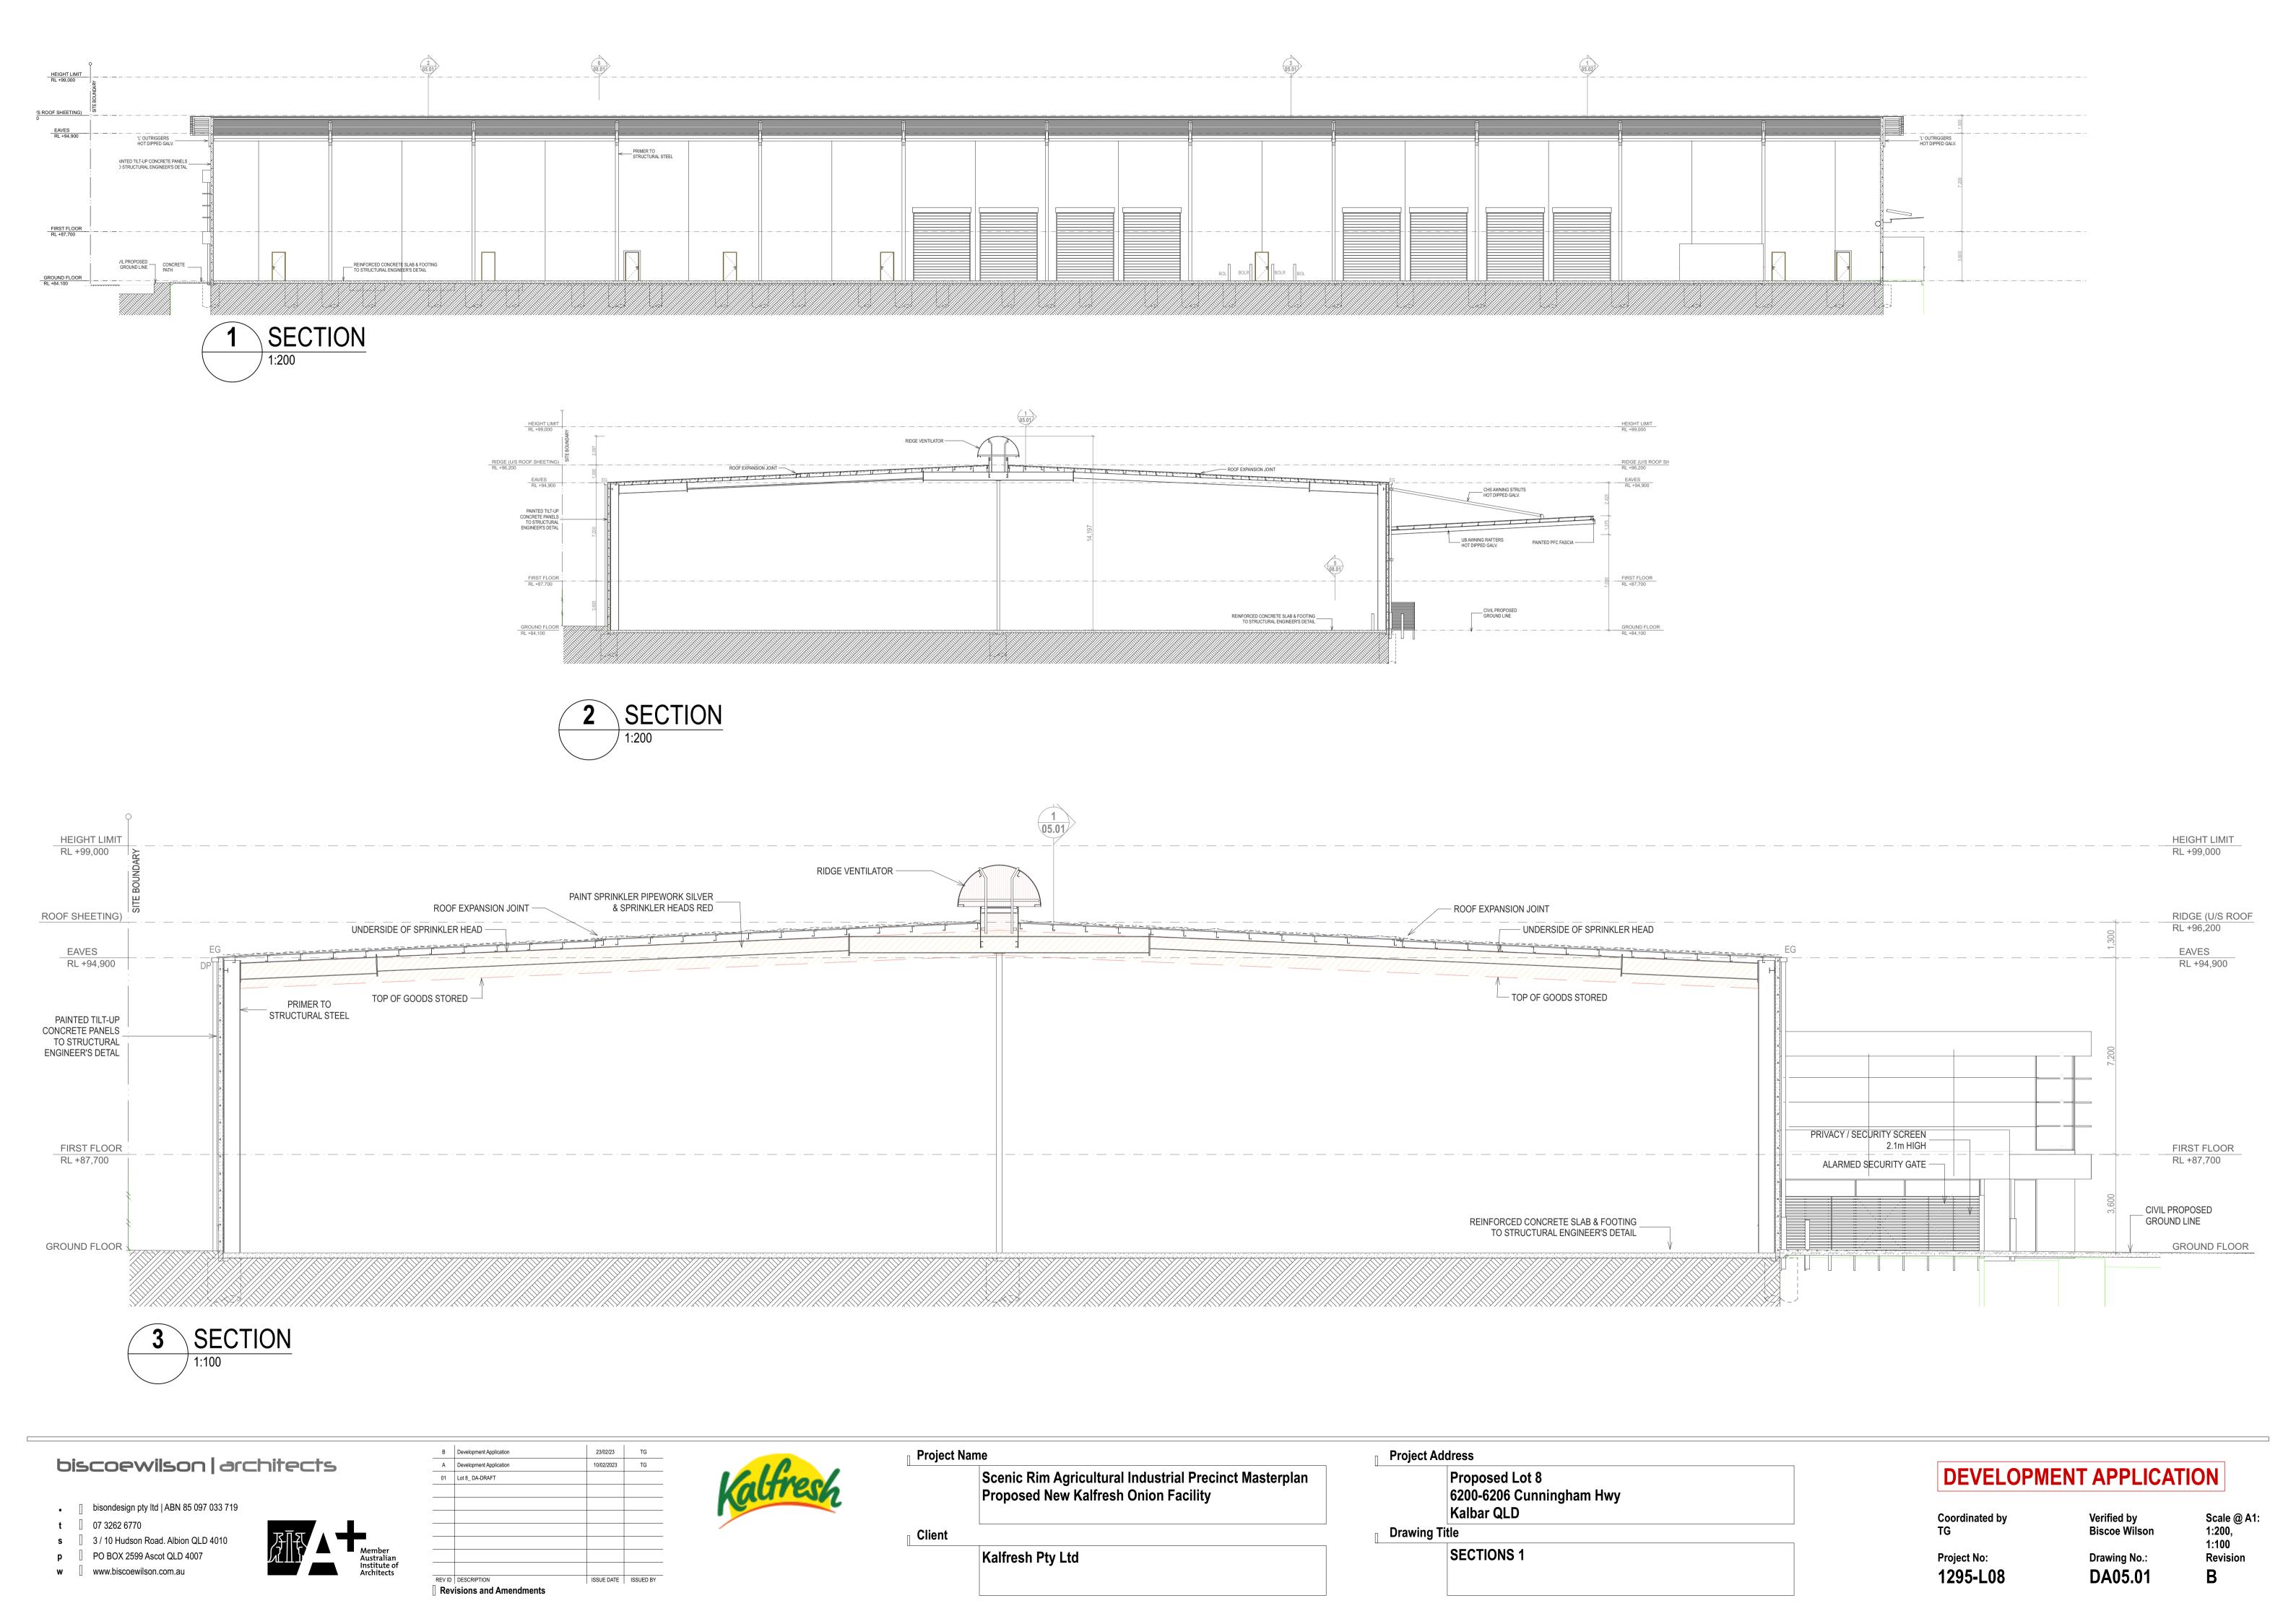

| Projec | t Address                                                |  |
|--------|----------------------------------------------------------|--|
|        | Proposed Lot 8<br>6200-6206 Cunningham Hwy<br>Kalbar QLD |  |
| Drawir | ng Title                                                 |  |
|        | SECTIONS 2                                               |  |