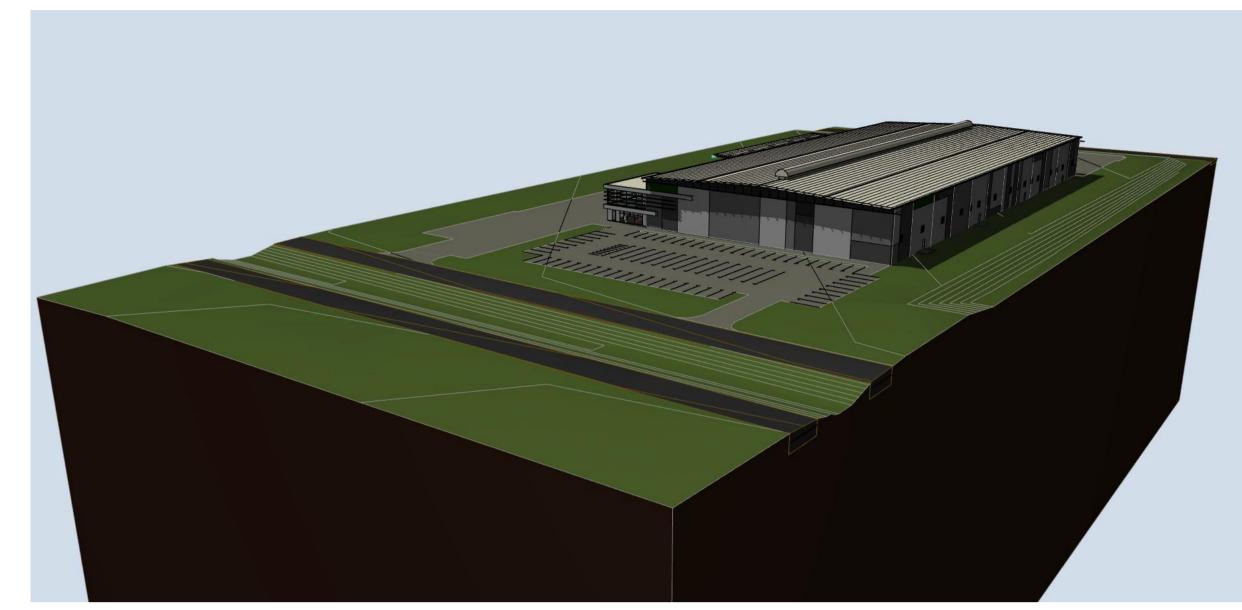

#### **DEVELOPMENT APPLICATION**

Coordinated by Verified by **Biscoe Wilson** 

Project No: Drawing No.: 1295-L08 DA05.02

Revision В

Scale @ A1: 1:100

Generic Perspective (1)

Generic Perspective (3)

#### biscoewilson | architects

- | bisondesign pty ltd | ABN 85 097 033 719
- s 3 / 10 Hudson Road. Albion QLD 4010
- p [] PO BOX 2599 Ascot QLD 4007 w www.biscoewilson.com.au

| Projec | et Address                                               |  |
|--------|----------------------------------------------------------|--|
|        | Proposed Lot 8<br>6200-6206 Cunningham Hwy<br>Kalbar QLD |  |
| Drawir | ng Title                                                 |  |
|        | 3D VIEWS                                                 |  |