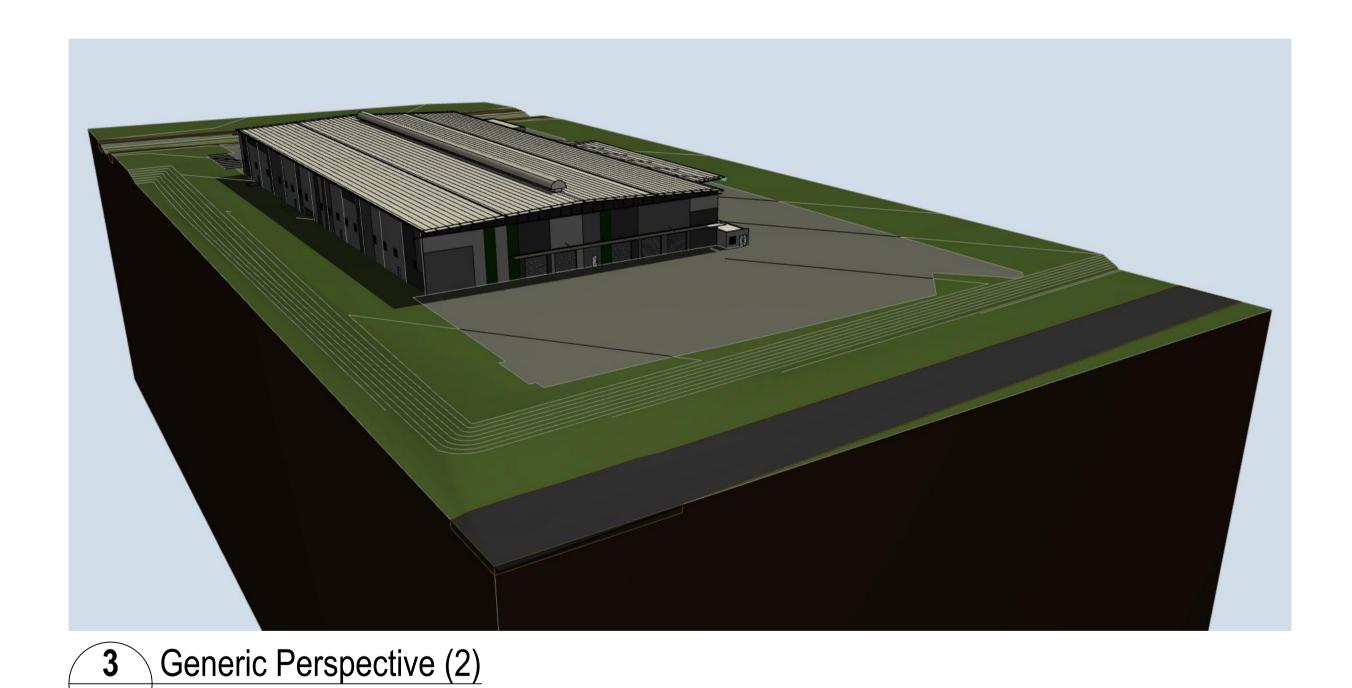

#### **DEVELOPMENT APPLICATION**

Coordinated by Verified by **Biscoe Wilson** 

Project No: Drawing No.: 1295-L08 DA05.02

Revision В

Scale @ A1: 1:100

Generic Perspective (1)

Generic Perspective (3)

#### biscoewilson | architects

- | bisondesign pty ltd | ABN 85 097 033 719
- s 3 / 10 Hudson Road. Albion QLD 4010
- p [] PO BOX 2599 Ascot QLD 4007 w www.biscoewilson.com.au

| Projec | et Address                                               |  |
|--------|----------------------------------------------------------|--|
|        | Proposed Lot 8<br>6200-6206 Cunningham Hwy<br>Kalbar QLD |  |
| Drawir | ng Title                                                 |  |
|        | 3D VIEWS                                                 |  |