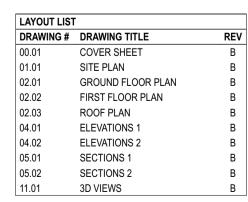

#### **D.3.2** Proposal Plans

rpsgroup.com Page 253

# Scenic Rim Agricultural Industrial Precinct Masterplan

## Proposed New Kalfresh Onion Facility

FOR Kalfresh Pty Ltd

Proposed Lot 8 6200-6206 Cunningham Hwy Kalbar QLD 4309 Australia





#### biscoewilson | architects

- bisondesign pty ltd | ABN 85 097 033 719
- 3 / 10 Hudson Road. Albion QLD 4010
- PO BOX 2599 Ascot QLD 4007 www.biscoewilson.com.au











#### **DEVELOPMENT APPLICATION**

Coordinated by Verified by **Biscoe Wilson** 

Project No:

1295-L08

**Drawing No.: DA00.01** 

Scale @ A1:







- [] bisondesign pty ltd | ABN 85 097 033 719
- s [] 3 / 10 Hudson Road. Albion QLD 4010 **p** PO BOX 2599 Ascot QLD 4007

w www.biscoewilson.com.au









|        | Proposed New Kalfresh Onion Facility |
|--------|--------------------------------------|
| Client |                                      |
|        | Kalfresh Pty Ltd                     |
|        |                                      |

#### **Project Address**

Proposed Lot 8 6200-6206 Cunningham