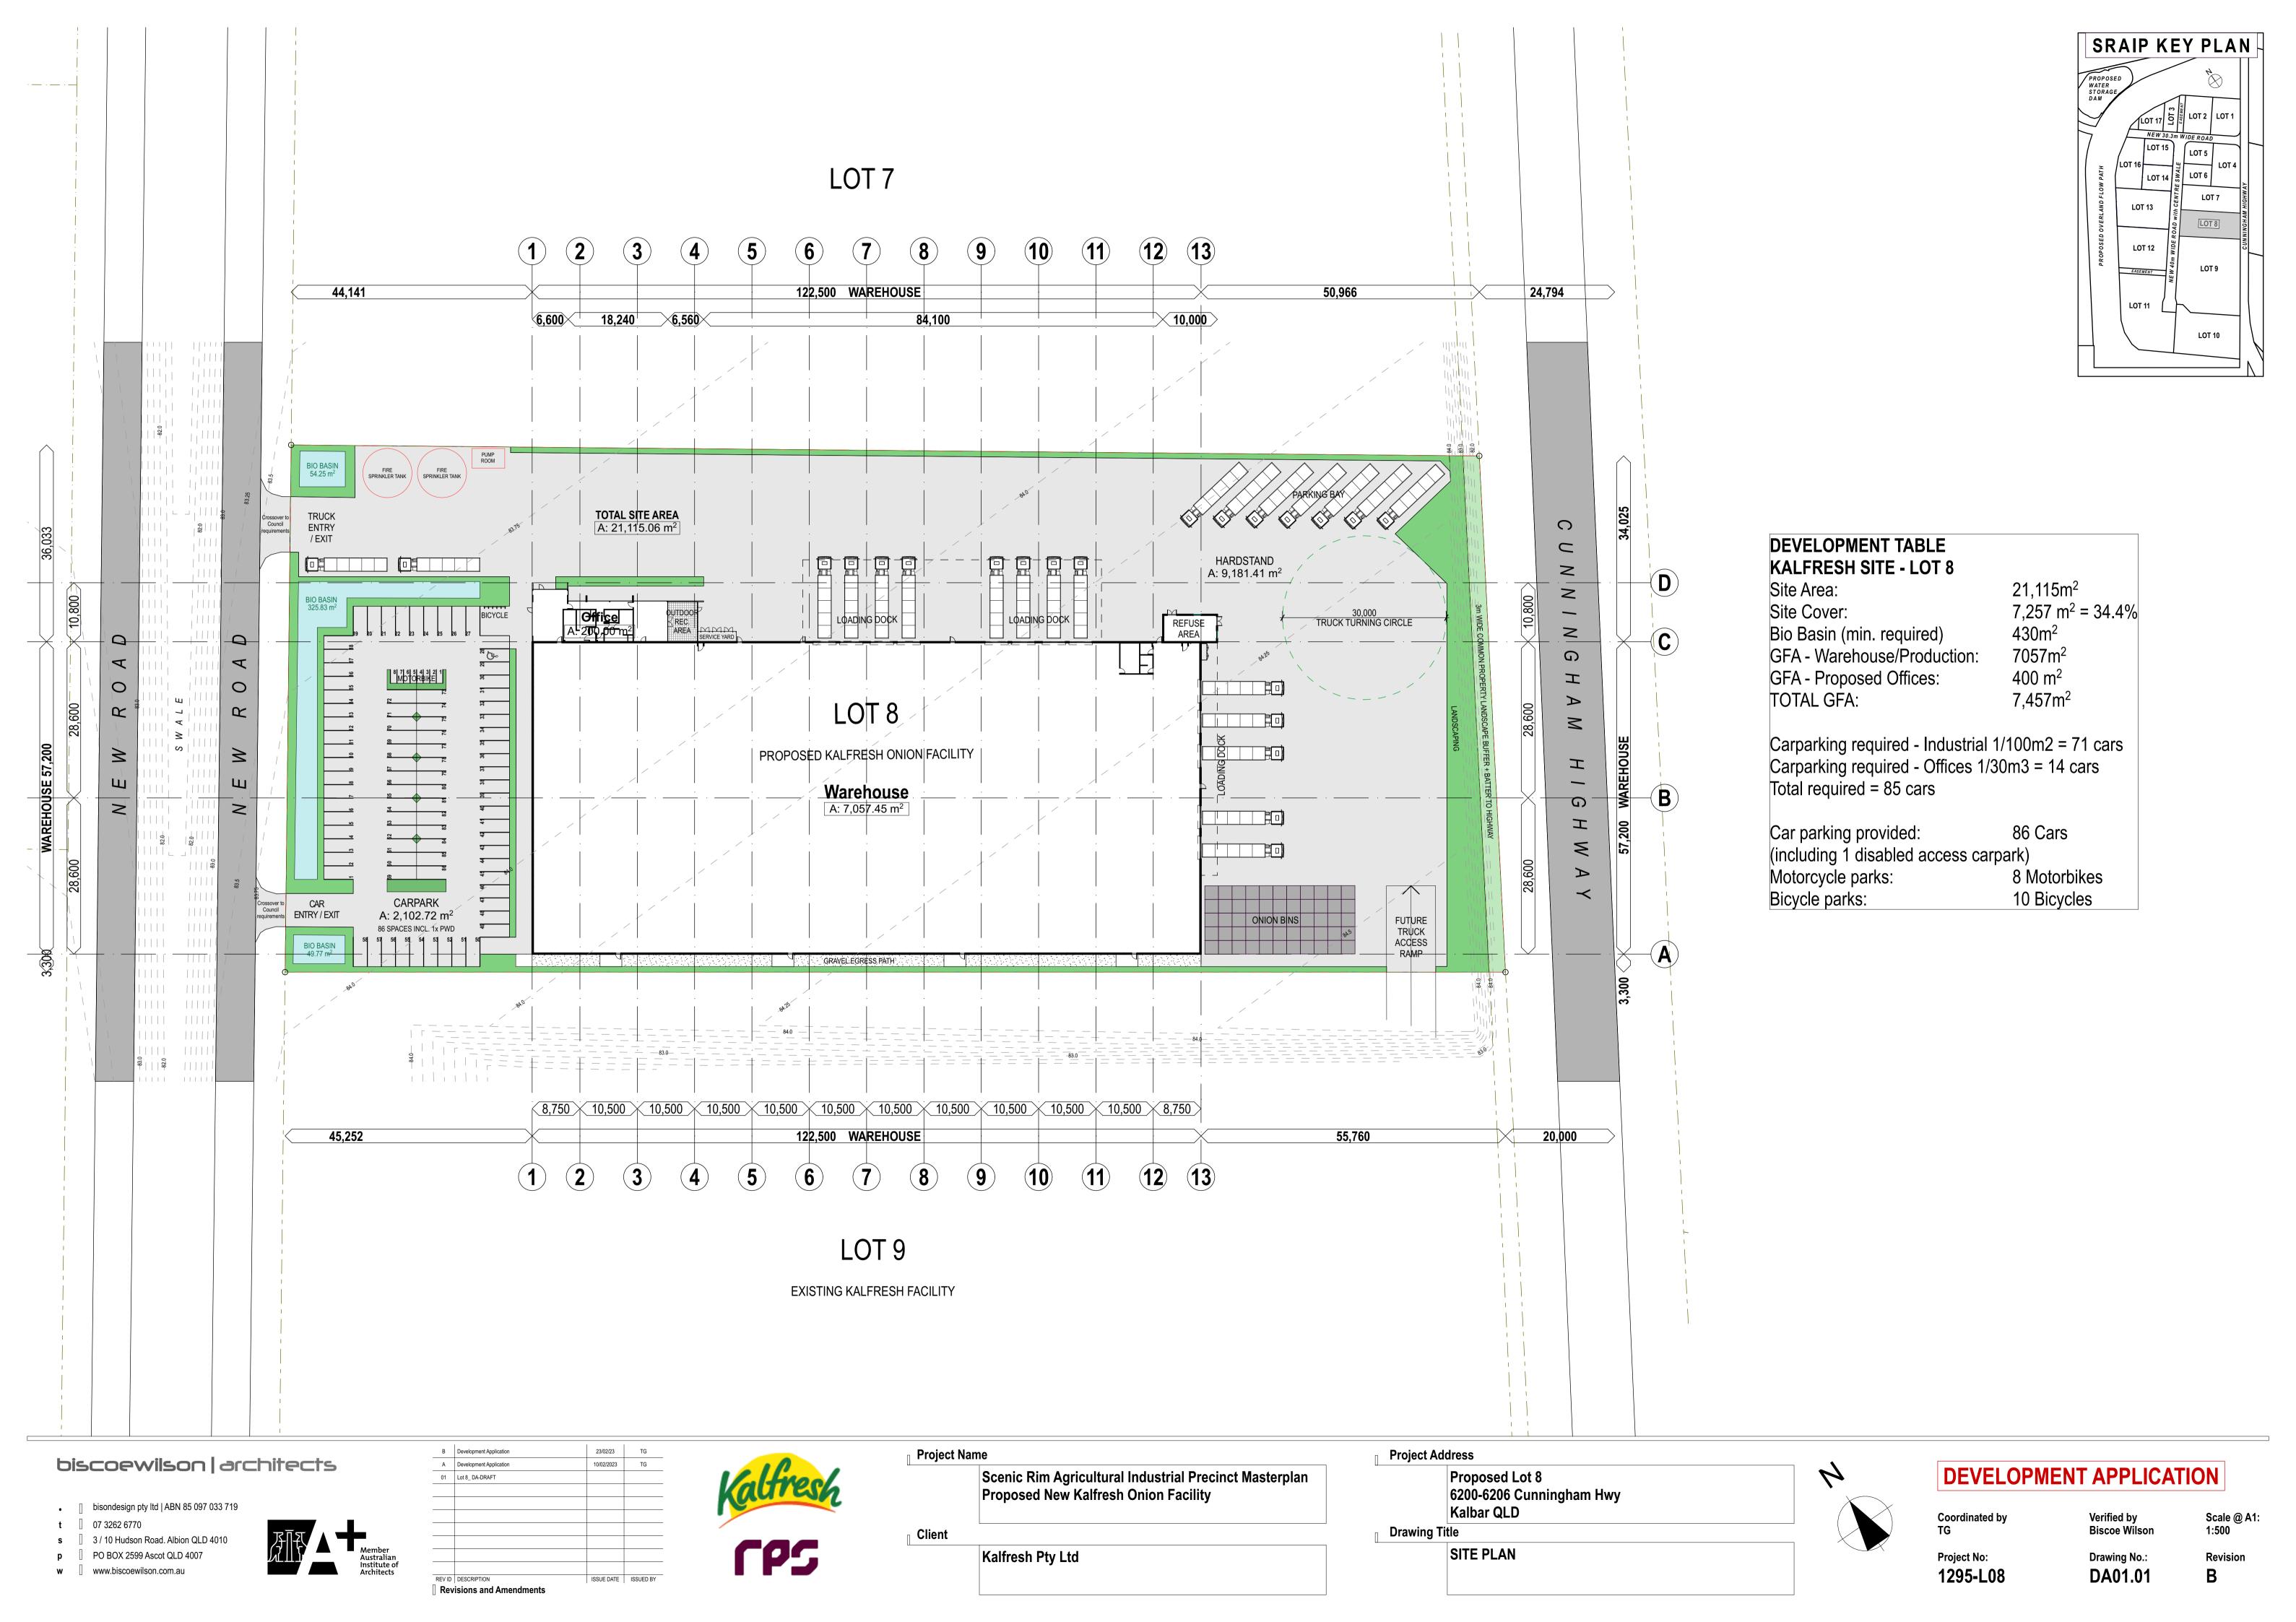

#### Project Name Scenic Rim Agricultural Industrial Precinct Masterplan Proposed New Kalfresh Onion Facility Client Kalfresh Pty Ltd

**Project Address** 

Proposed Lot 8 6200-6206 Cunningham Hwy Kalbar QLD