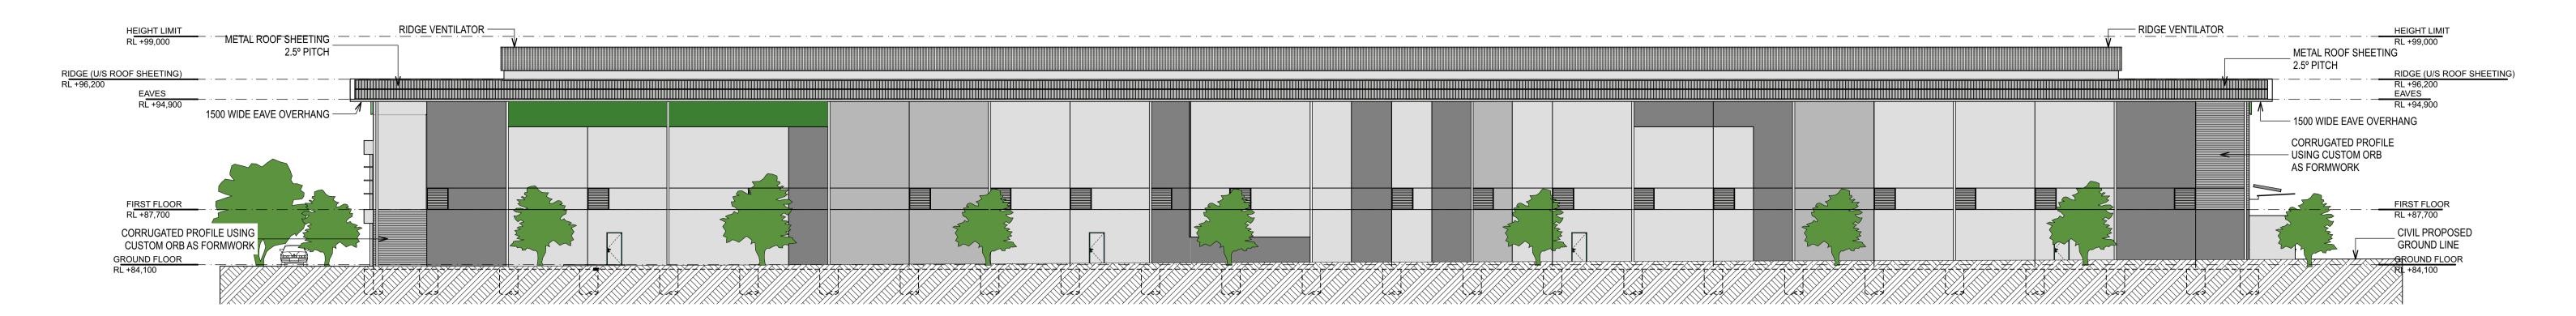

Pty Ltd

**Project Address** 

Proposed Lot 8 6200-6206 Cunningham Hwy Kalbar QLD

Drawing Title

FIRST FLOOR PLAN



### **DEVELOPMENT APPLICATION**

Coordinated by

Project No:

1295-L08

Verified by **Biscoe Wilson** 

Scale @ A1: 1:200 Drawing No.: Revision

DA02.02



- 3 / 10 Hudson Road. Albion QLD 4010
- p PO BOX 2599 Ascot QLD 4007 w www.biscoewilson.com.au







Kalfresh Pty Ltd

**ROOF PLAN** 



Project No:

1295-L08

Scale @ A1: **Drawing No.:** Revision DA02.03





- [] bisondesign pty ltd | ABN 85 097 033 719
- 3 / 10 Hudson Road. Albion QLD 4010 **p** PO BOX 2599 Ascot QLD 4007 **w** www.biscoewilson.com.au











#### **DEVELOPMENT APPLICATION**

Coordinated by Verified by **Biscoe Wilson** 

Project No: Drawing No.: 1295-L08 DA04.01 Revision D

Scale @ A1: 1:200,



#### **SOUTH-WEST ELEVATION**



#### **NORTH-WEST ELEVATION**



#### **DEVELOPMENT APPLICATION**

Coordinated by TG Biscoe Wilson 1:200, 1:10, Project No: Drawing No.: Refusion 1

1295-L08 DA04.02 B







#### biscoewilson | architects

- bisondesign pty ltd | ABN 85 097 033 719
- s 3 / 10 Hudson Road. Albion QLD 4010
- p PO BOX 2599 Ascot QLD 4007

**w** www.biscoewilson.com.au



Project Name

|        | Scenic Rim Agricultural Industrial Precinct Masterplan Proposed New Kalfresh Onion Facility |
|--------|---------------------------------------------------------------------------------------------|
| Client |                                                                                             |
|        | Kalfresh Pty Ltd