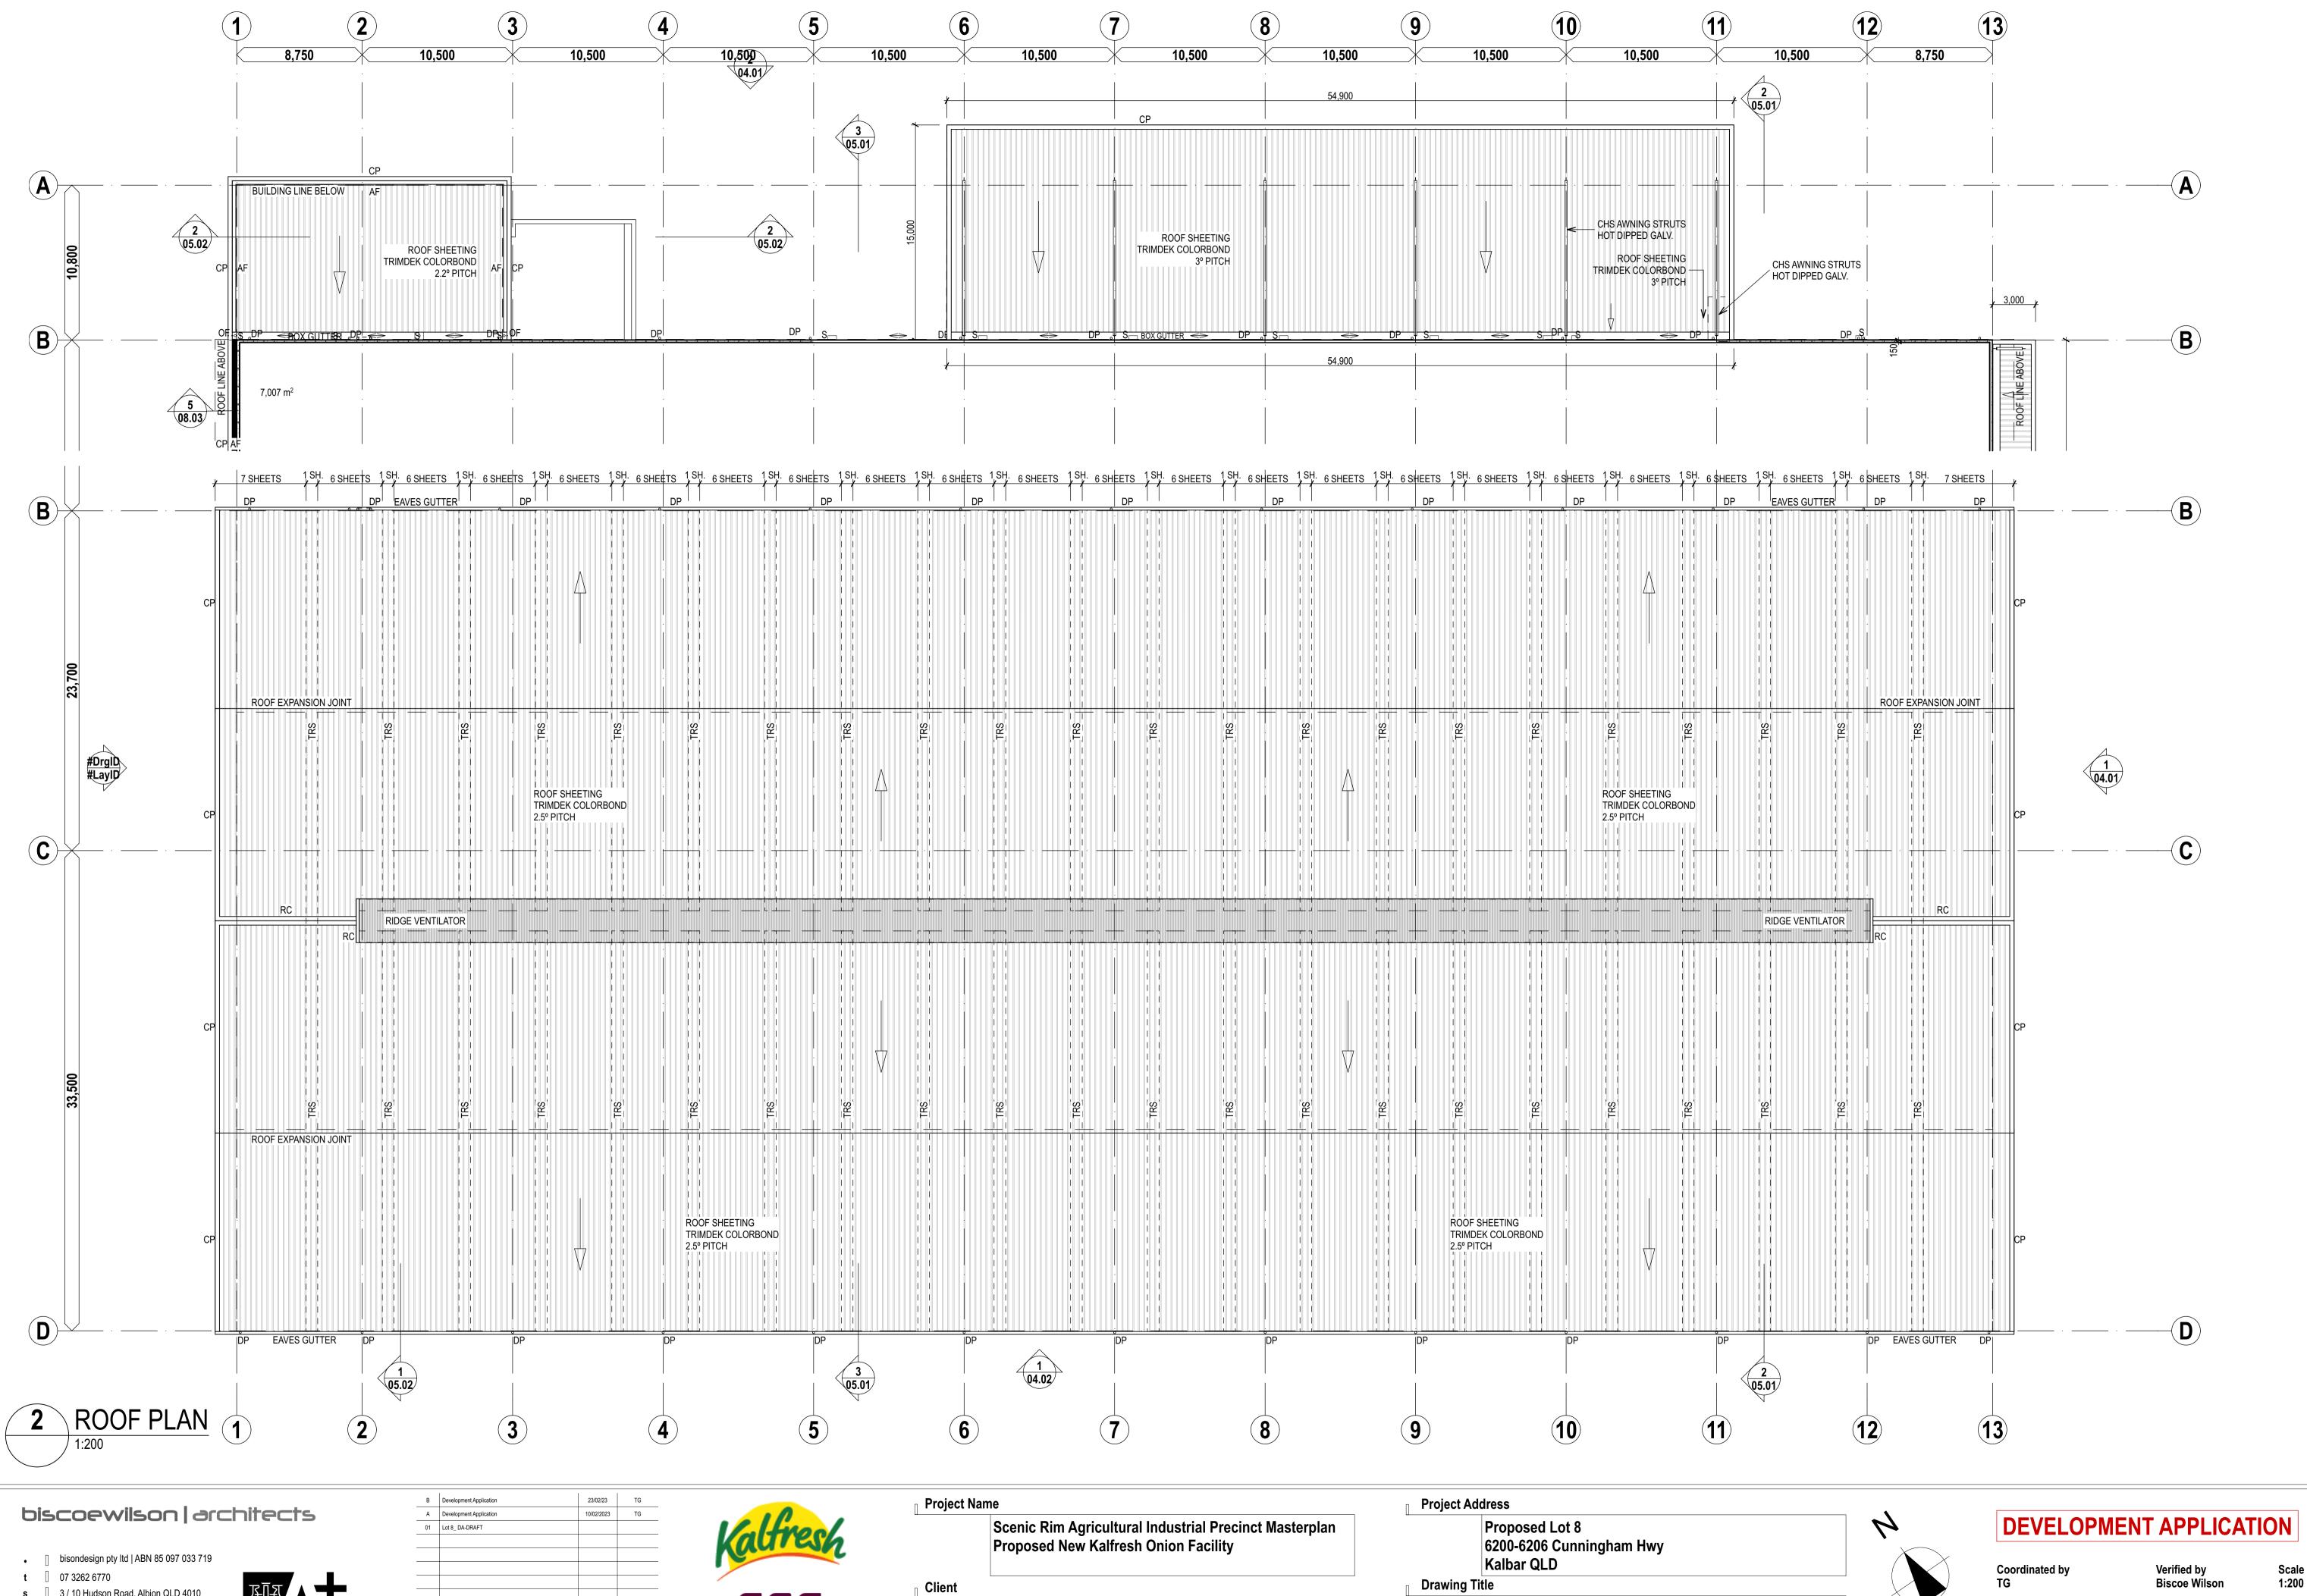

Kalfresh Pty Ltd

**ROOF PLAN** 

Project No:

1295-L08

Scale @ A1: **Drawing No.:** Revision DA02.03

- [] bisondesign pty ltd | ABN 85 097 033 719
- 3 / 10 Hudson Road. Albion QLD 4010 **p** PO BOX 2599 Ascot QLD 4007 **w** www.biscoewilson.com.au