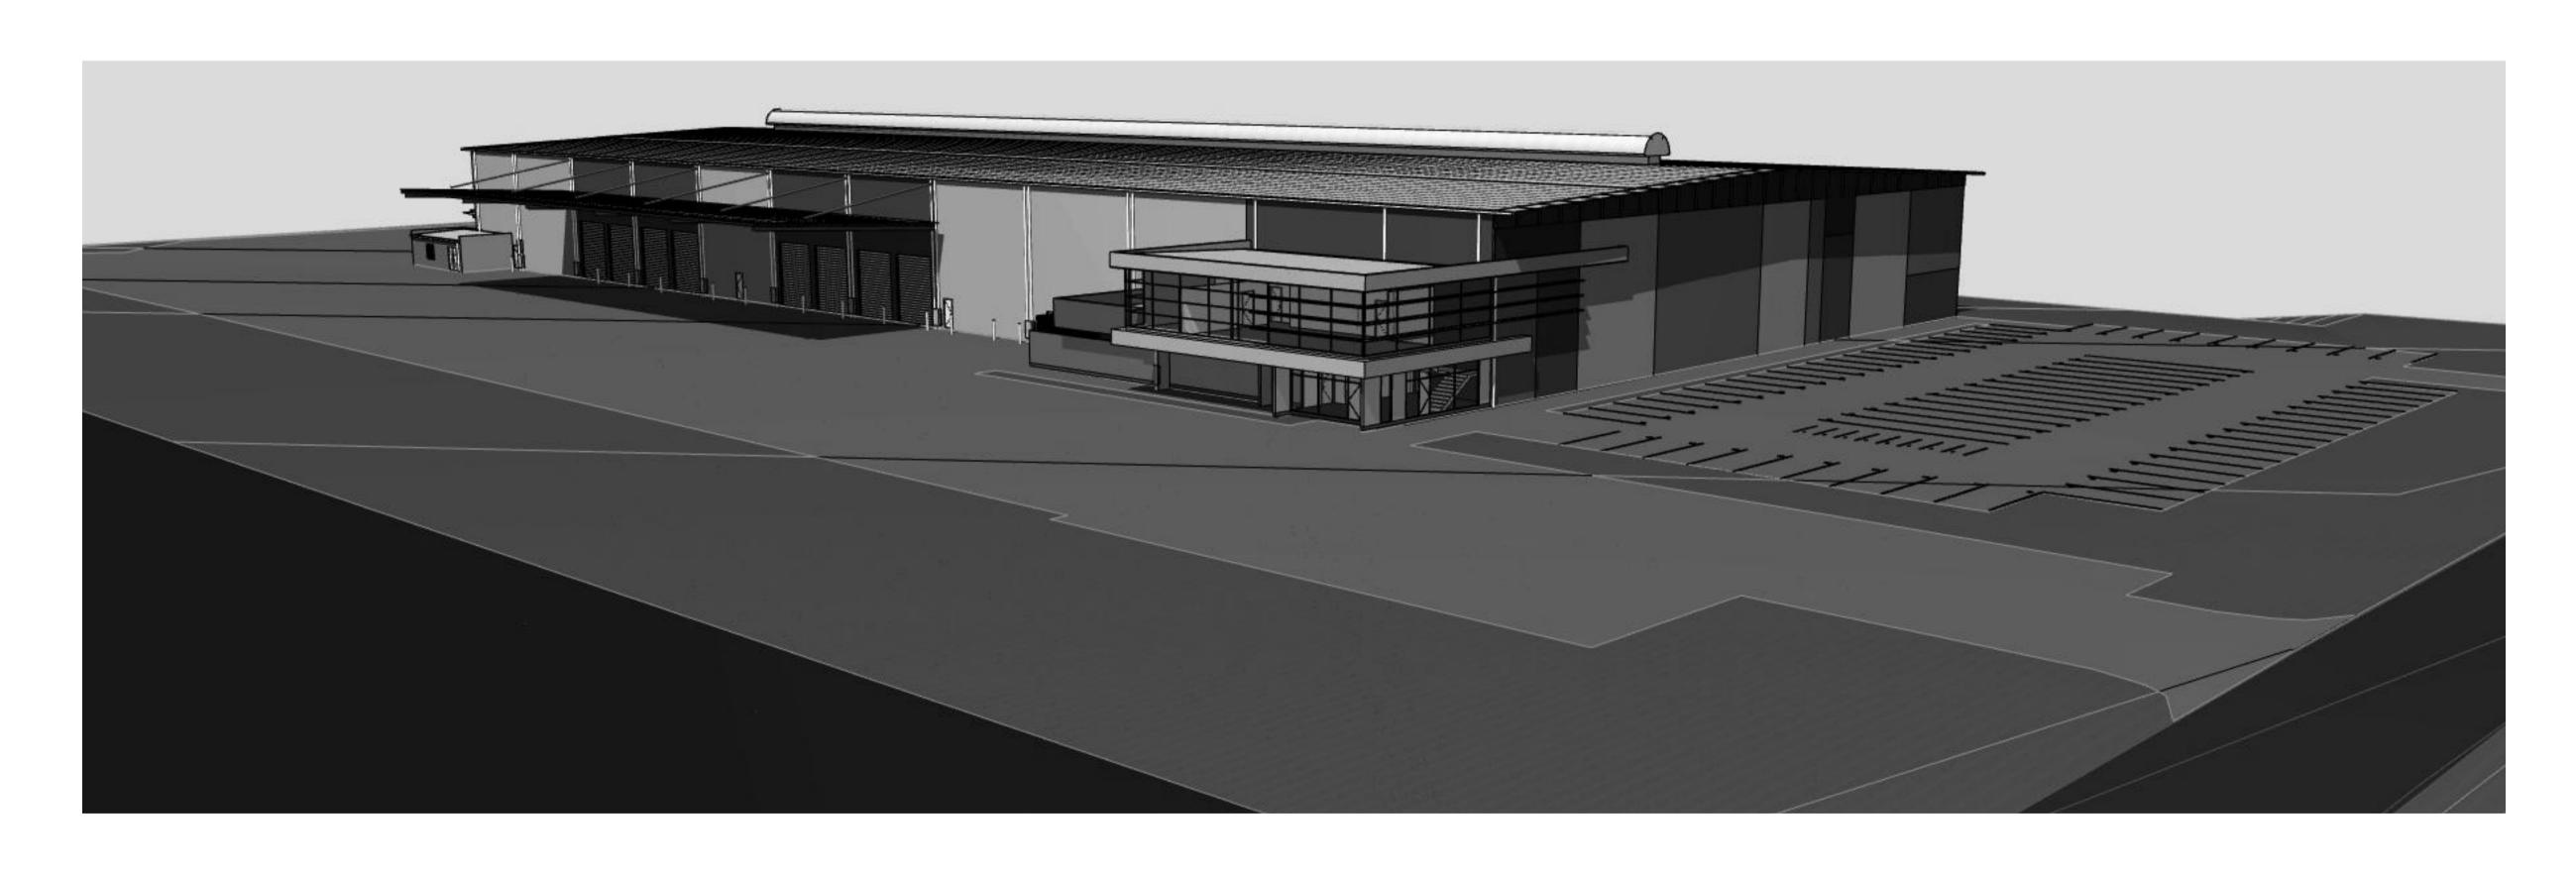

#### biscoewilson | architects

- | bisondesign pty ltd | ABN 85 097 033 719
- s 3 / 10 Hudson Road. Albion QLD 4010
- p [] PO BOX 2599 Ascot QLD 4007 w www.biscoewilson.com.au

| Projec | et Address                                               |  |
|--------|----------------------------------------------------------|--|
|        | Proposed Lot 8<br>6200-6206 Cunningham Hwy<br>Kalbar QLD |  |
| Drawir | ng Title                                                 |  |
|        | 3D VIEWS                                                 |  |

#### **DEVELOPMENT APPLICATION**

Coordinated by TG

Project No:

1295-L08

Scale @ A1: Verified by Biscoe Wilson Drawing No.: Revision

DA11.01