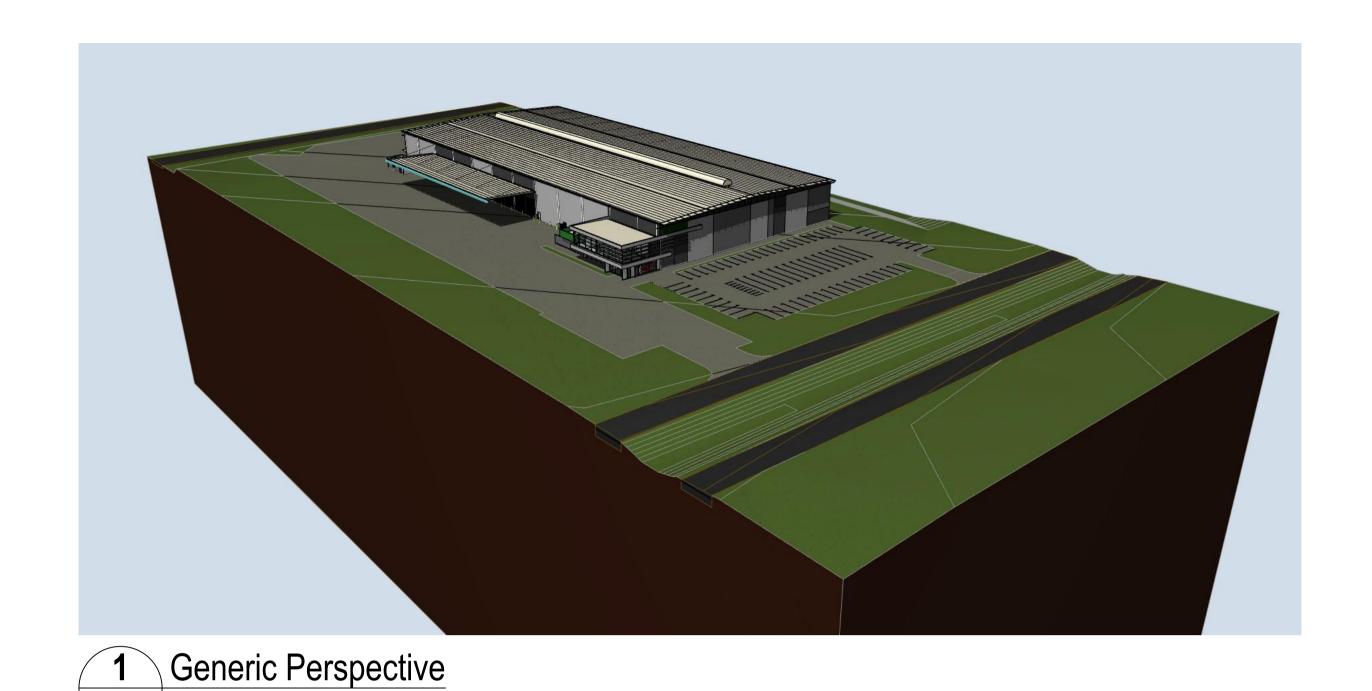

#### **DEVELOPMENT APPLICATION**

Coordinated by Verified by **Biscoe Wilson** 

Project No: Drawing No.: 1295-L08 DA05.02

Revision В

Scale @ A1: 1:100

Generic Perspective (1)

Generic Perspective (3)

#### biscoewilson | architects

- | bisondesign pty ltd | ABN 85 097 033 719
- s 3 / 10 Hudson Road. Albion QLD 4010
- p [] PO BOX 2599 Ascot QLD 4007 w www.biscoewilson.com.au

| Projec | et Address                                               |  |
|--------|----------------------------------------------------------|--|
|        | Proposed Lot 8<br>6200-6206 Cunningham Hwy<br>Kalbar QLD |  |
| Drawir | ng Title                                                 |  |
|        | 3D VIEWS                                                 |  |