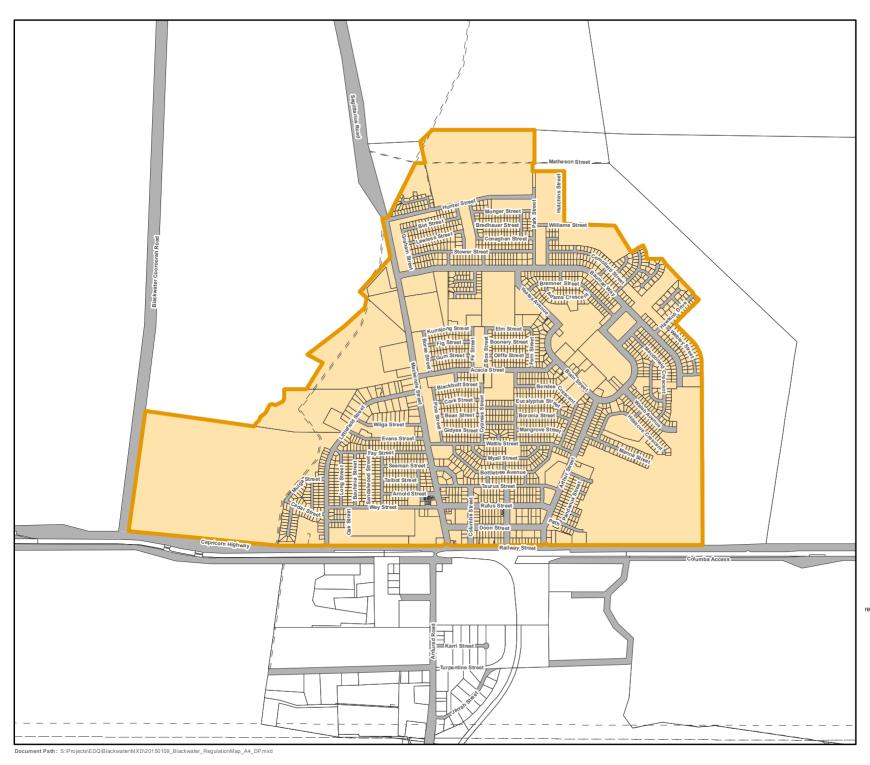

## Map No: UDA 8 -Blackwater Urban Development Area

Declared by Regulation on: 30/07/2010

Source: Department of Natural Resource Management and Mines: Digital Cadastre Database: 2010.

Map generated by Spatial Services Branch of the Department of State Development, Infrastructure and Planning, 9/01/2015