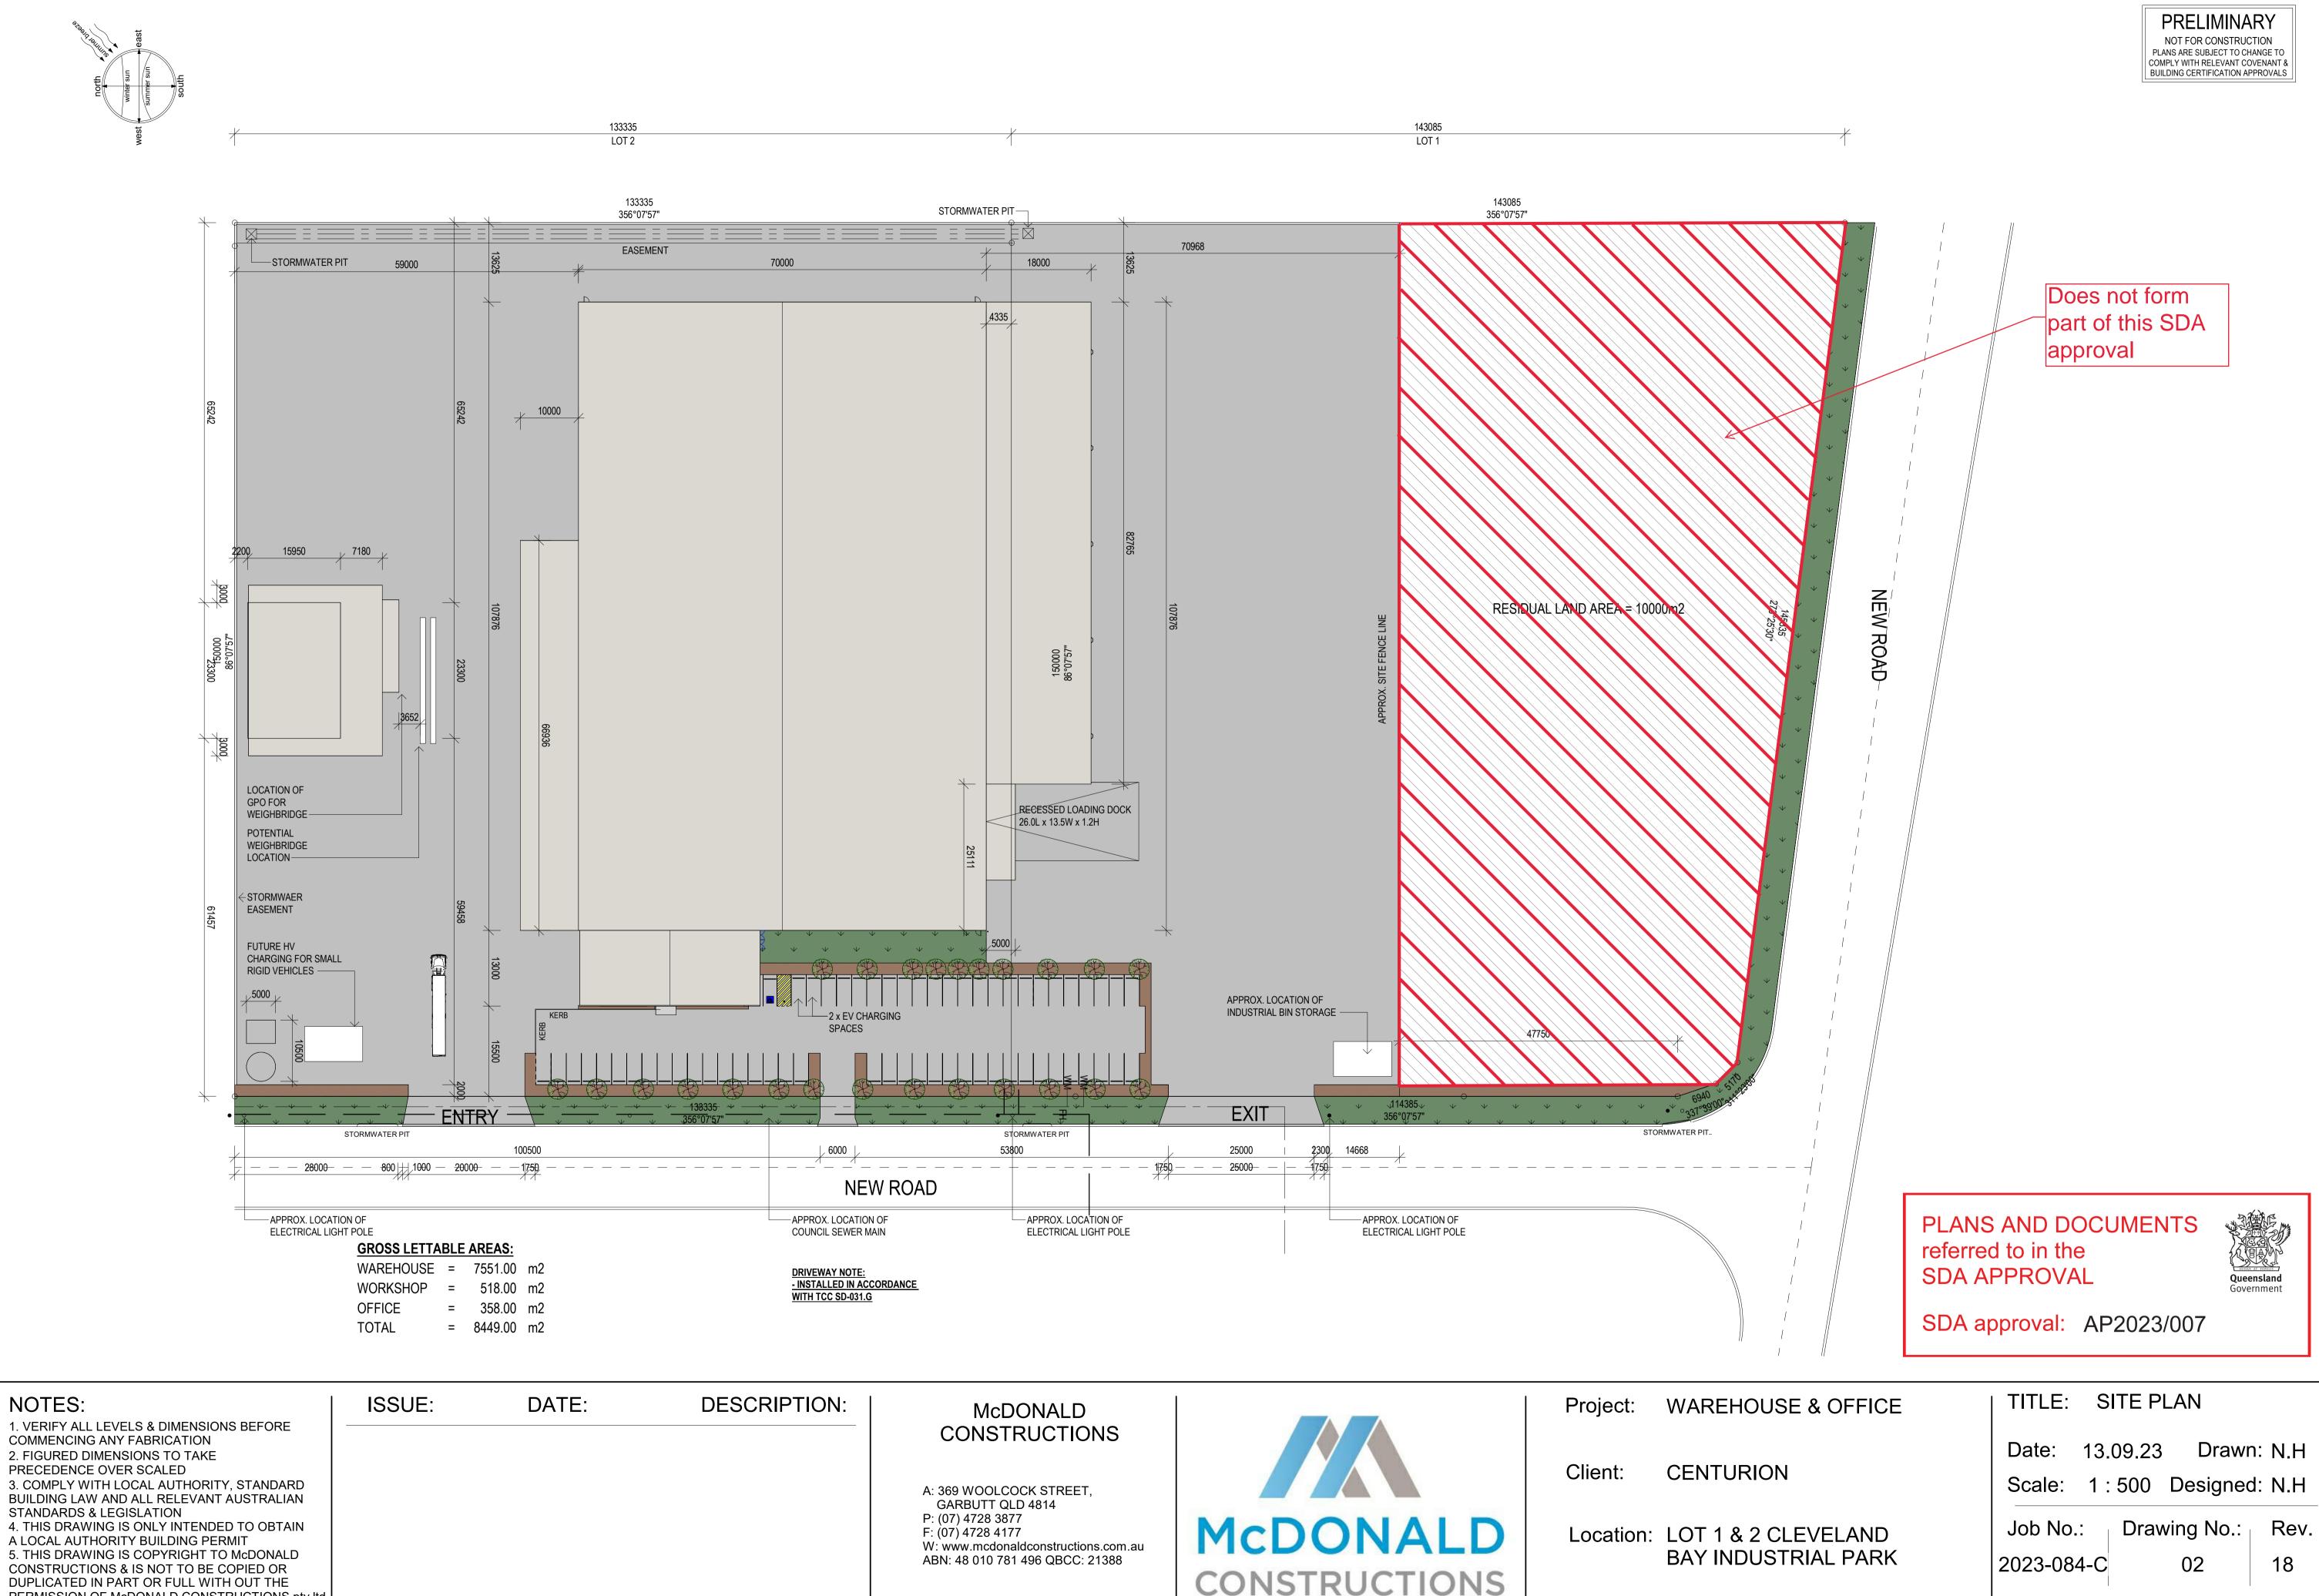

# WIND CATEGORY C2

1 SITE PLAN - SWEPTH PATHS

1 : 500

| NOTES:                                                                                                                                                                                                                                                                                                                                                                                                                                                                                                                                                                    | ISSUE: | DATE: | DESCRIPTION: |
|---------------------------------------------------------------------------------------------------------------------------------------------------------------------------------------------------------------------------------------------------------------------------------------------------------------------------------------------------------------------------------------------------------------------------------------------------------------------------------------------------------------------------------------------------------------------------|--------|-------|--------------|
| <ol> <li>VERIFY ALL LEVELS &amp; DIMENSIONS BEFORE<br/>COMMENCING ANY FABRICATION</li> <li>FIGURED DIMENSIONS TO TAKE<br/>PRECEDENCE OVER SCALED</li> <li>COMPLY WITH LOCAL AUTHORITY, STANDARD<br/>BUILDING LAW AND ALL RELEVANT AUSTRALIAN<br/>STANDARDS &amp; LEGISLATION</li> <li>THIS DRAWING IS ONLY INTENDED TO OBTAIN<br/>A LOCAL AUTHORITY BUILDING PERMIT</li> <li>THIS DRAWING IS COPYRIGHT TO McDONALD<br/>CONSTRUCTIONS &amp; IS NOT TO BE COPIED OR<br/>DUPLICATED IN PART OR FULL WITH OUT THE<br/>PERMISSION OF McDONALD CONSTRUCTIONS pty Itd</li> </ol> |        |       |              |