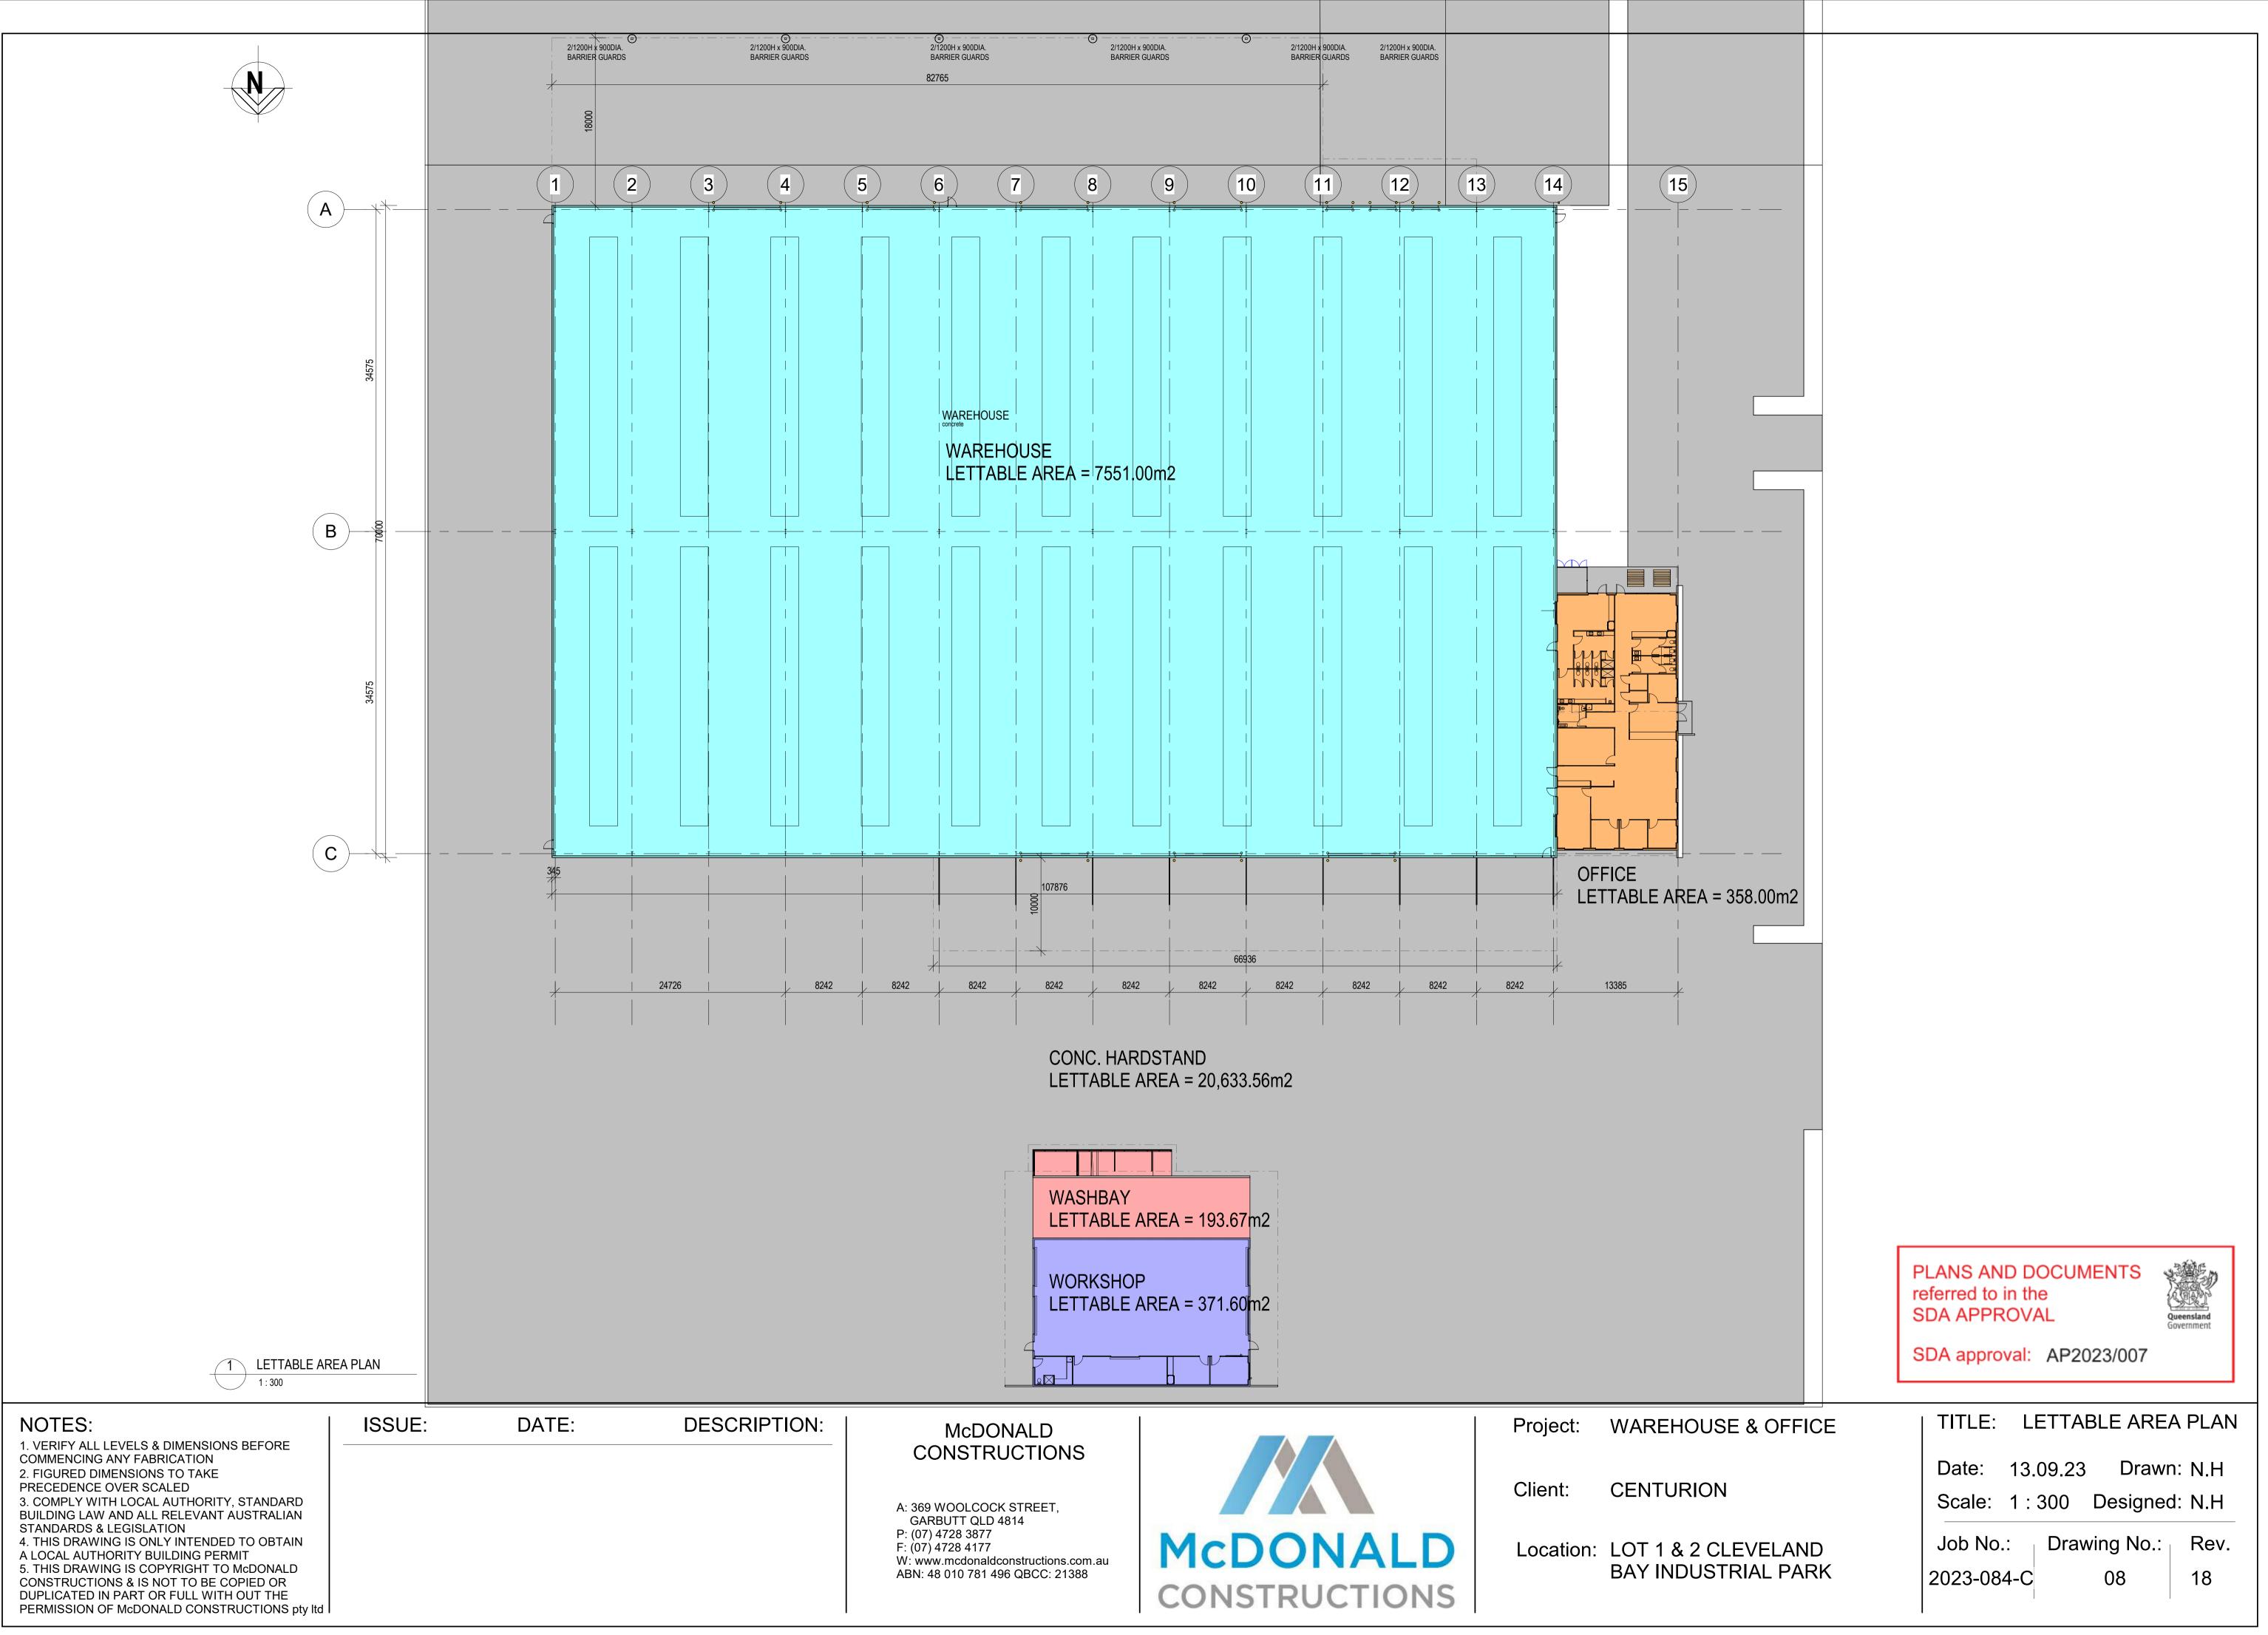

Project:WAREHOUSE & OFFICEClient:CENTURIONLocation:LOT 1 & 2 CLEVELAND<br/>BAY INDUSTRIAL PARK