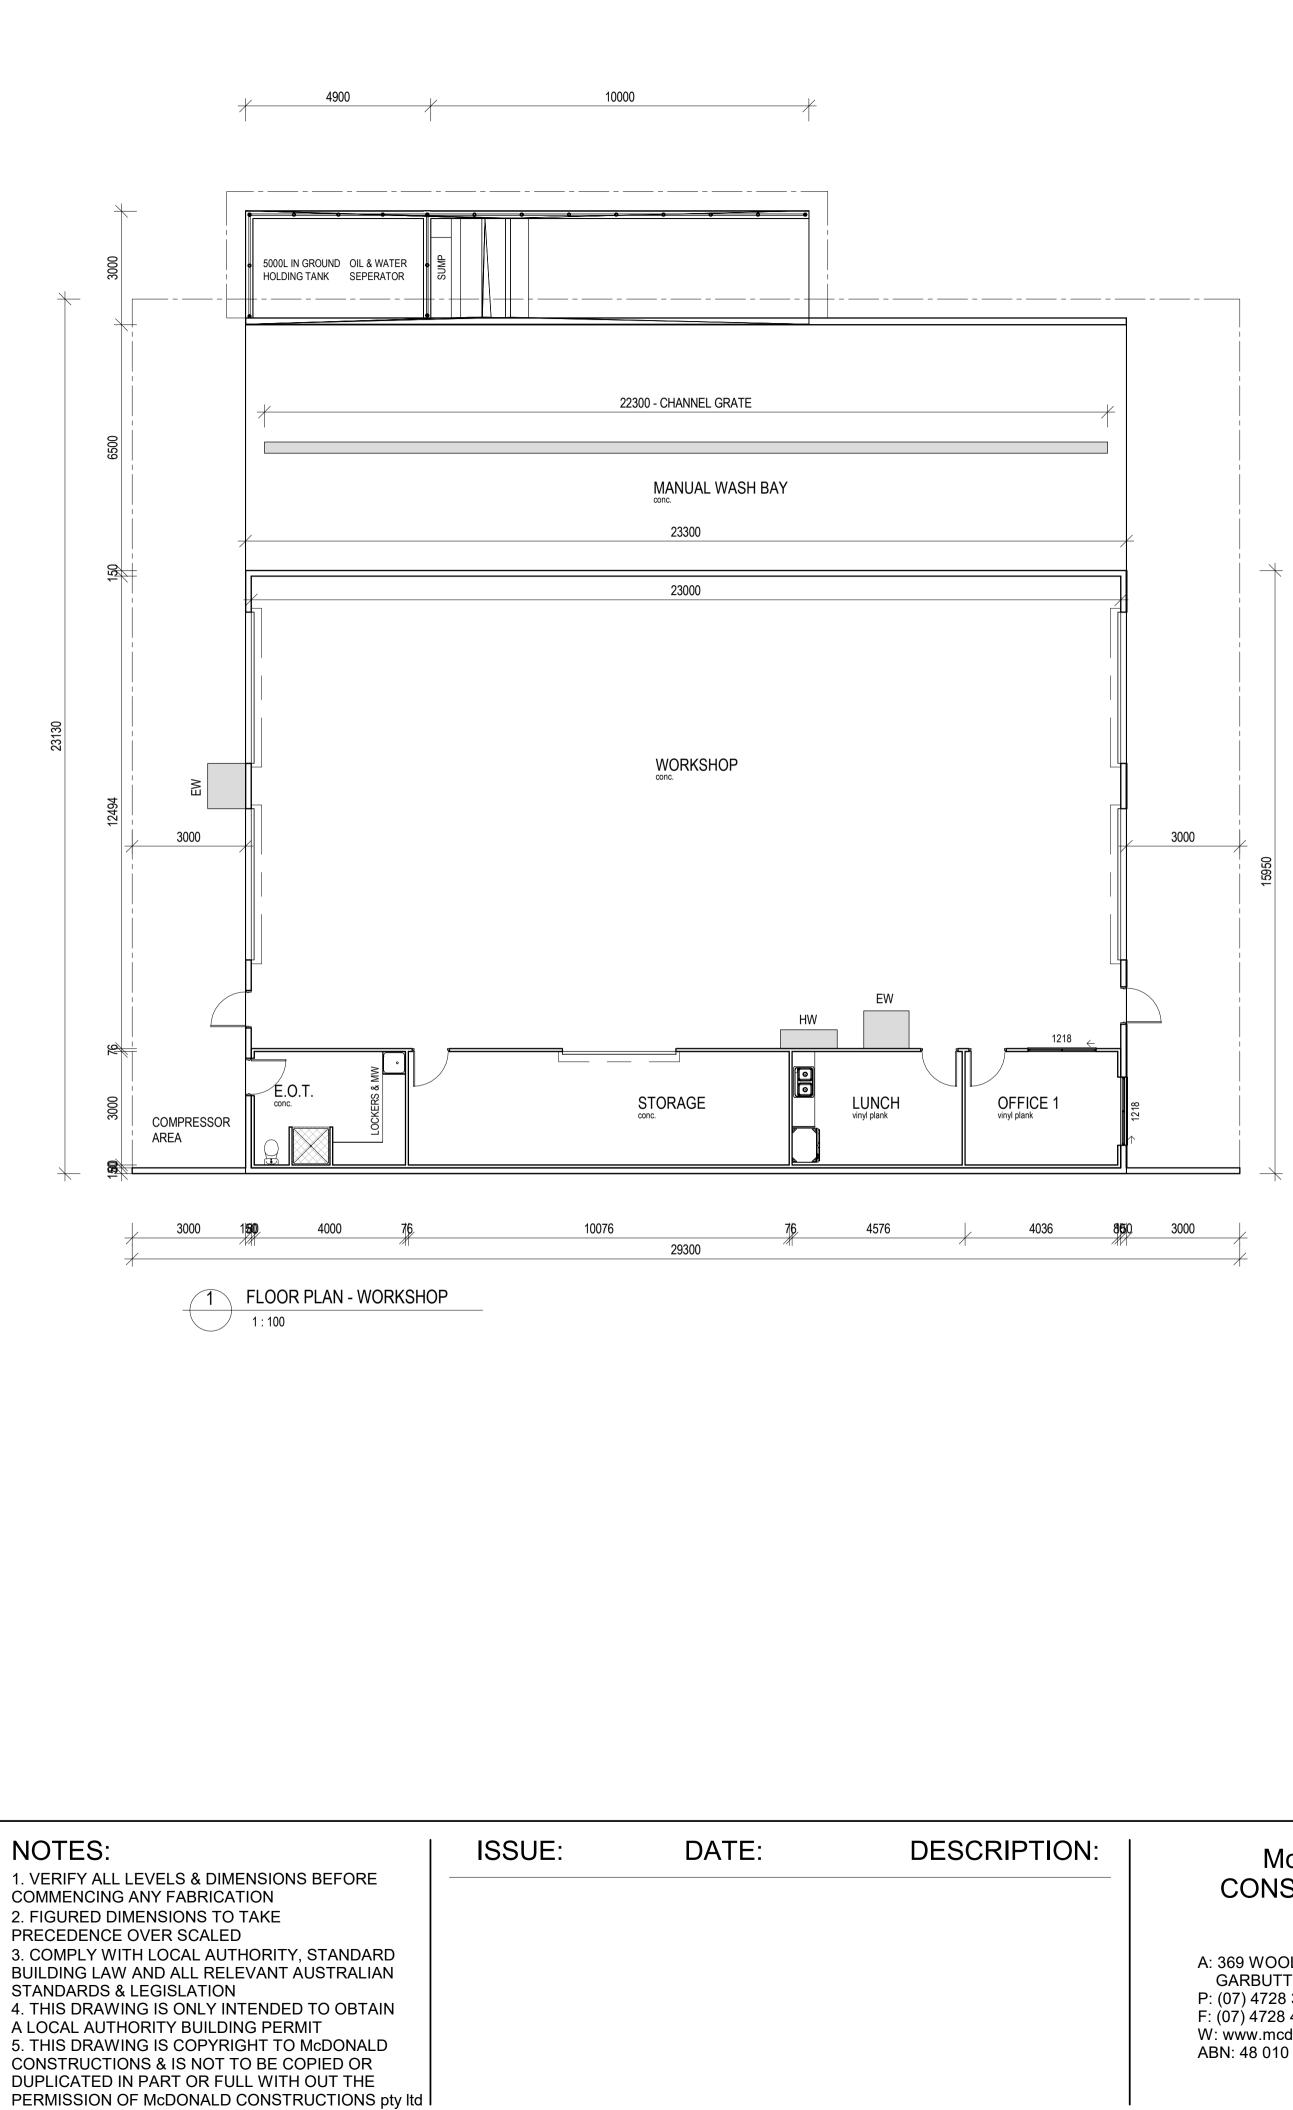

## WORKSHOP PLANS TITLE: SE & OFFICE Date: 13.09.23 Drawn: N.H Scale: As Designed: N.H -indicated-Drawing No.: Rev. Job No.: EVELAND TRIAL PARK 2023-084-C 07 18

| FIOJECI.  | WARENUUSE     |
|-----------|---------------|
| Client:   | CENTURION     |
| Location: | LOT 1 & 2 CLE |