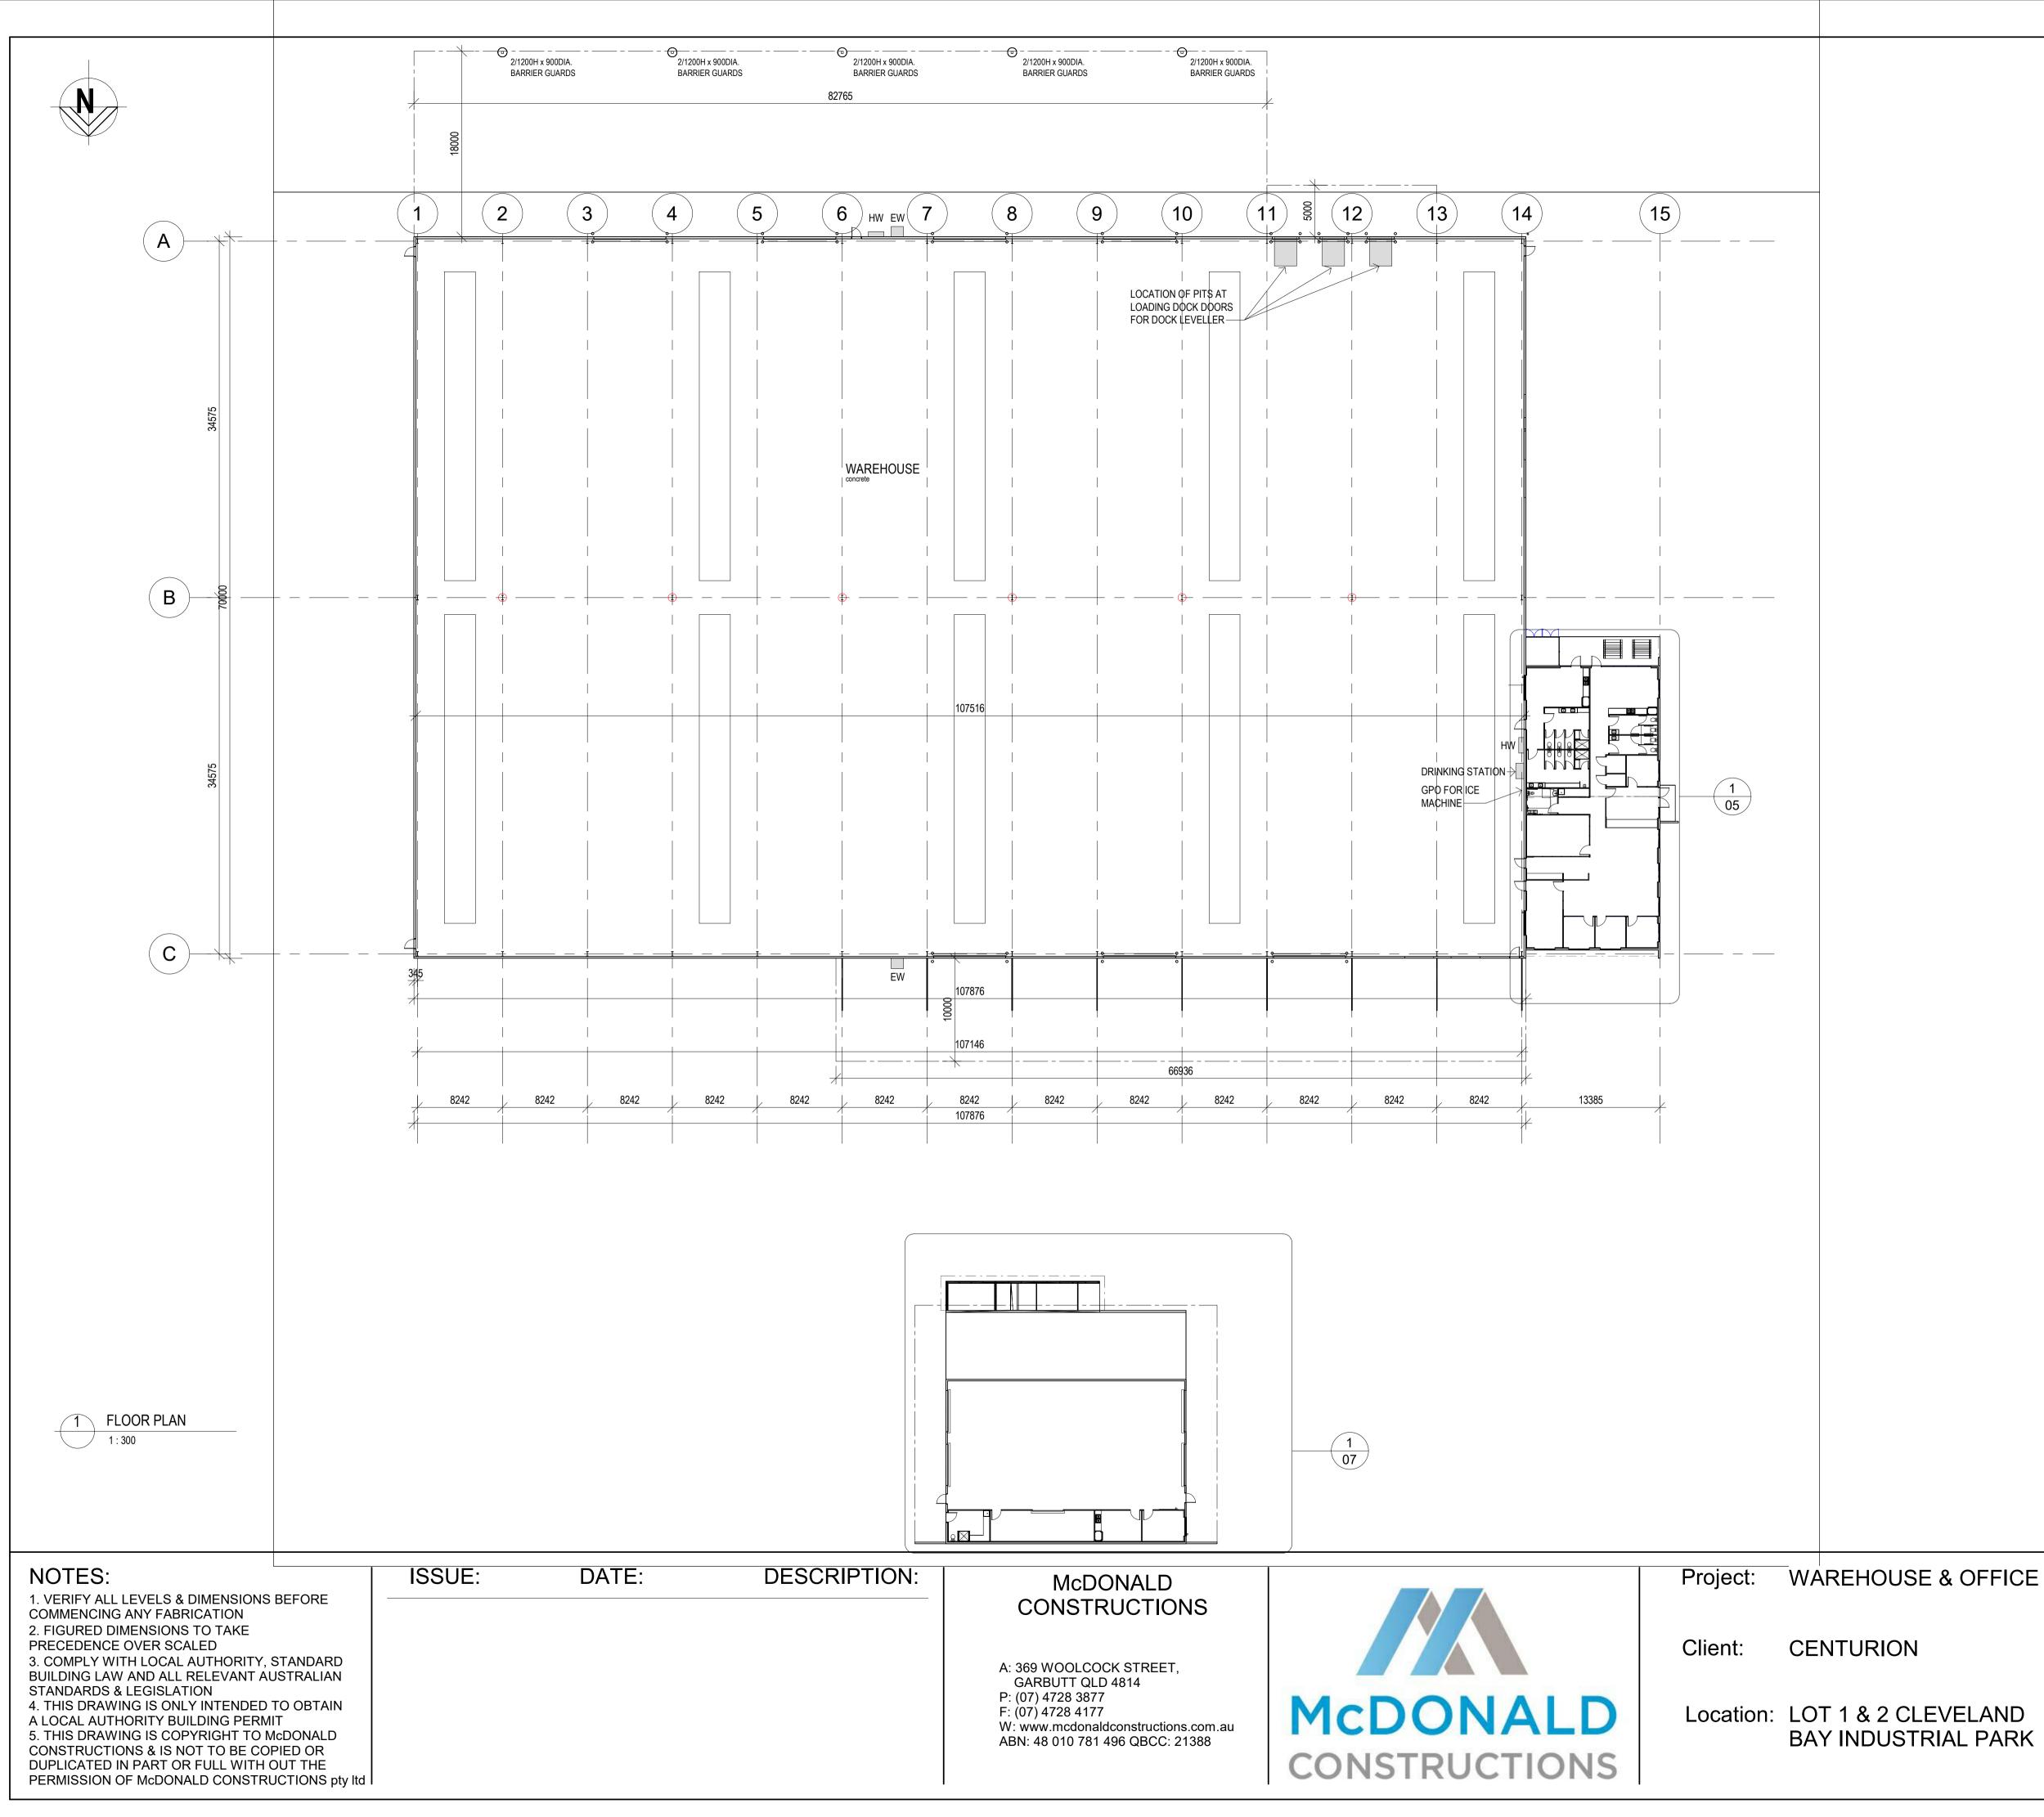

# PRELIMINARY NOT FOR CONSTRUCTION PLANS ARE SUBJECT TO CHANGE TO COMPLY WITH RELEVANT COVENANT & BUILDING CERTIFICATION APPROVALS

SDA approval: AP2023/007

TITLE: FLOOR PLAN

Date: 13.09.23 Drawn: N.H Scale: 1:300 Designed: N.H

04

Job No.: 2023-084-C

Drawing No.:

Rev. 18

| NOTES:                                                      | ISSUE: | DATE: | DESCRIPTION: |
|-------------------------------------------------------------|--------|-------|--------------|
| 1. VERIFY ALL LEVELS & DIMENSIONS BEFORE                    |        |       |              |
| COMMENCING ANY FABRICATION<br>2. FIGURED DIMENSIONS TO TAKE |        |       |              |
| PRECEDENCE OVER SCALED                                      |        |       |              |
| 3. COMPLY WITH LOCAL AUTHORITY, STANDARD                    |        |       |              |
| BUILDING LAW AND ALL RELEVANT AUSTRALIAN                    |        |       |              |
| STANDARDS & LEGISLATION                                     |        |       |              |
| 4. THIS DRAWING IS ONLY INTENDED TO OBTAIN                  |        |       |              |
| A LOCAL AUTHORITY BUILDING PERMIT                           |        |       |              |
| 5. THIS DRAWING IS COPYRIGHT TO McDONALD                    |        |       |              |
| CONSTRUCTIONS & IS NOT TO BE COPIED OR                      |        |       |              |
| DUPLICATED IN PART OR FULL WITH OUT THE                     |        |       |              |
| PERMISSION OF McDONALD CONSTRUCTIONS pty ltd I              |        |       |              |
|                                                             |        |       |              |