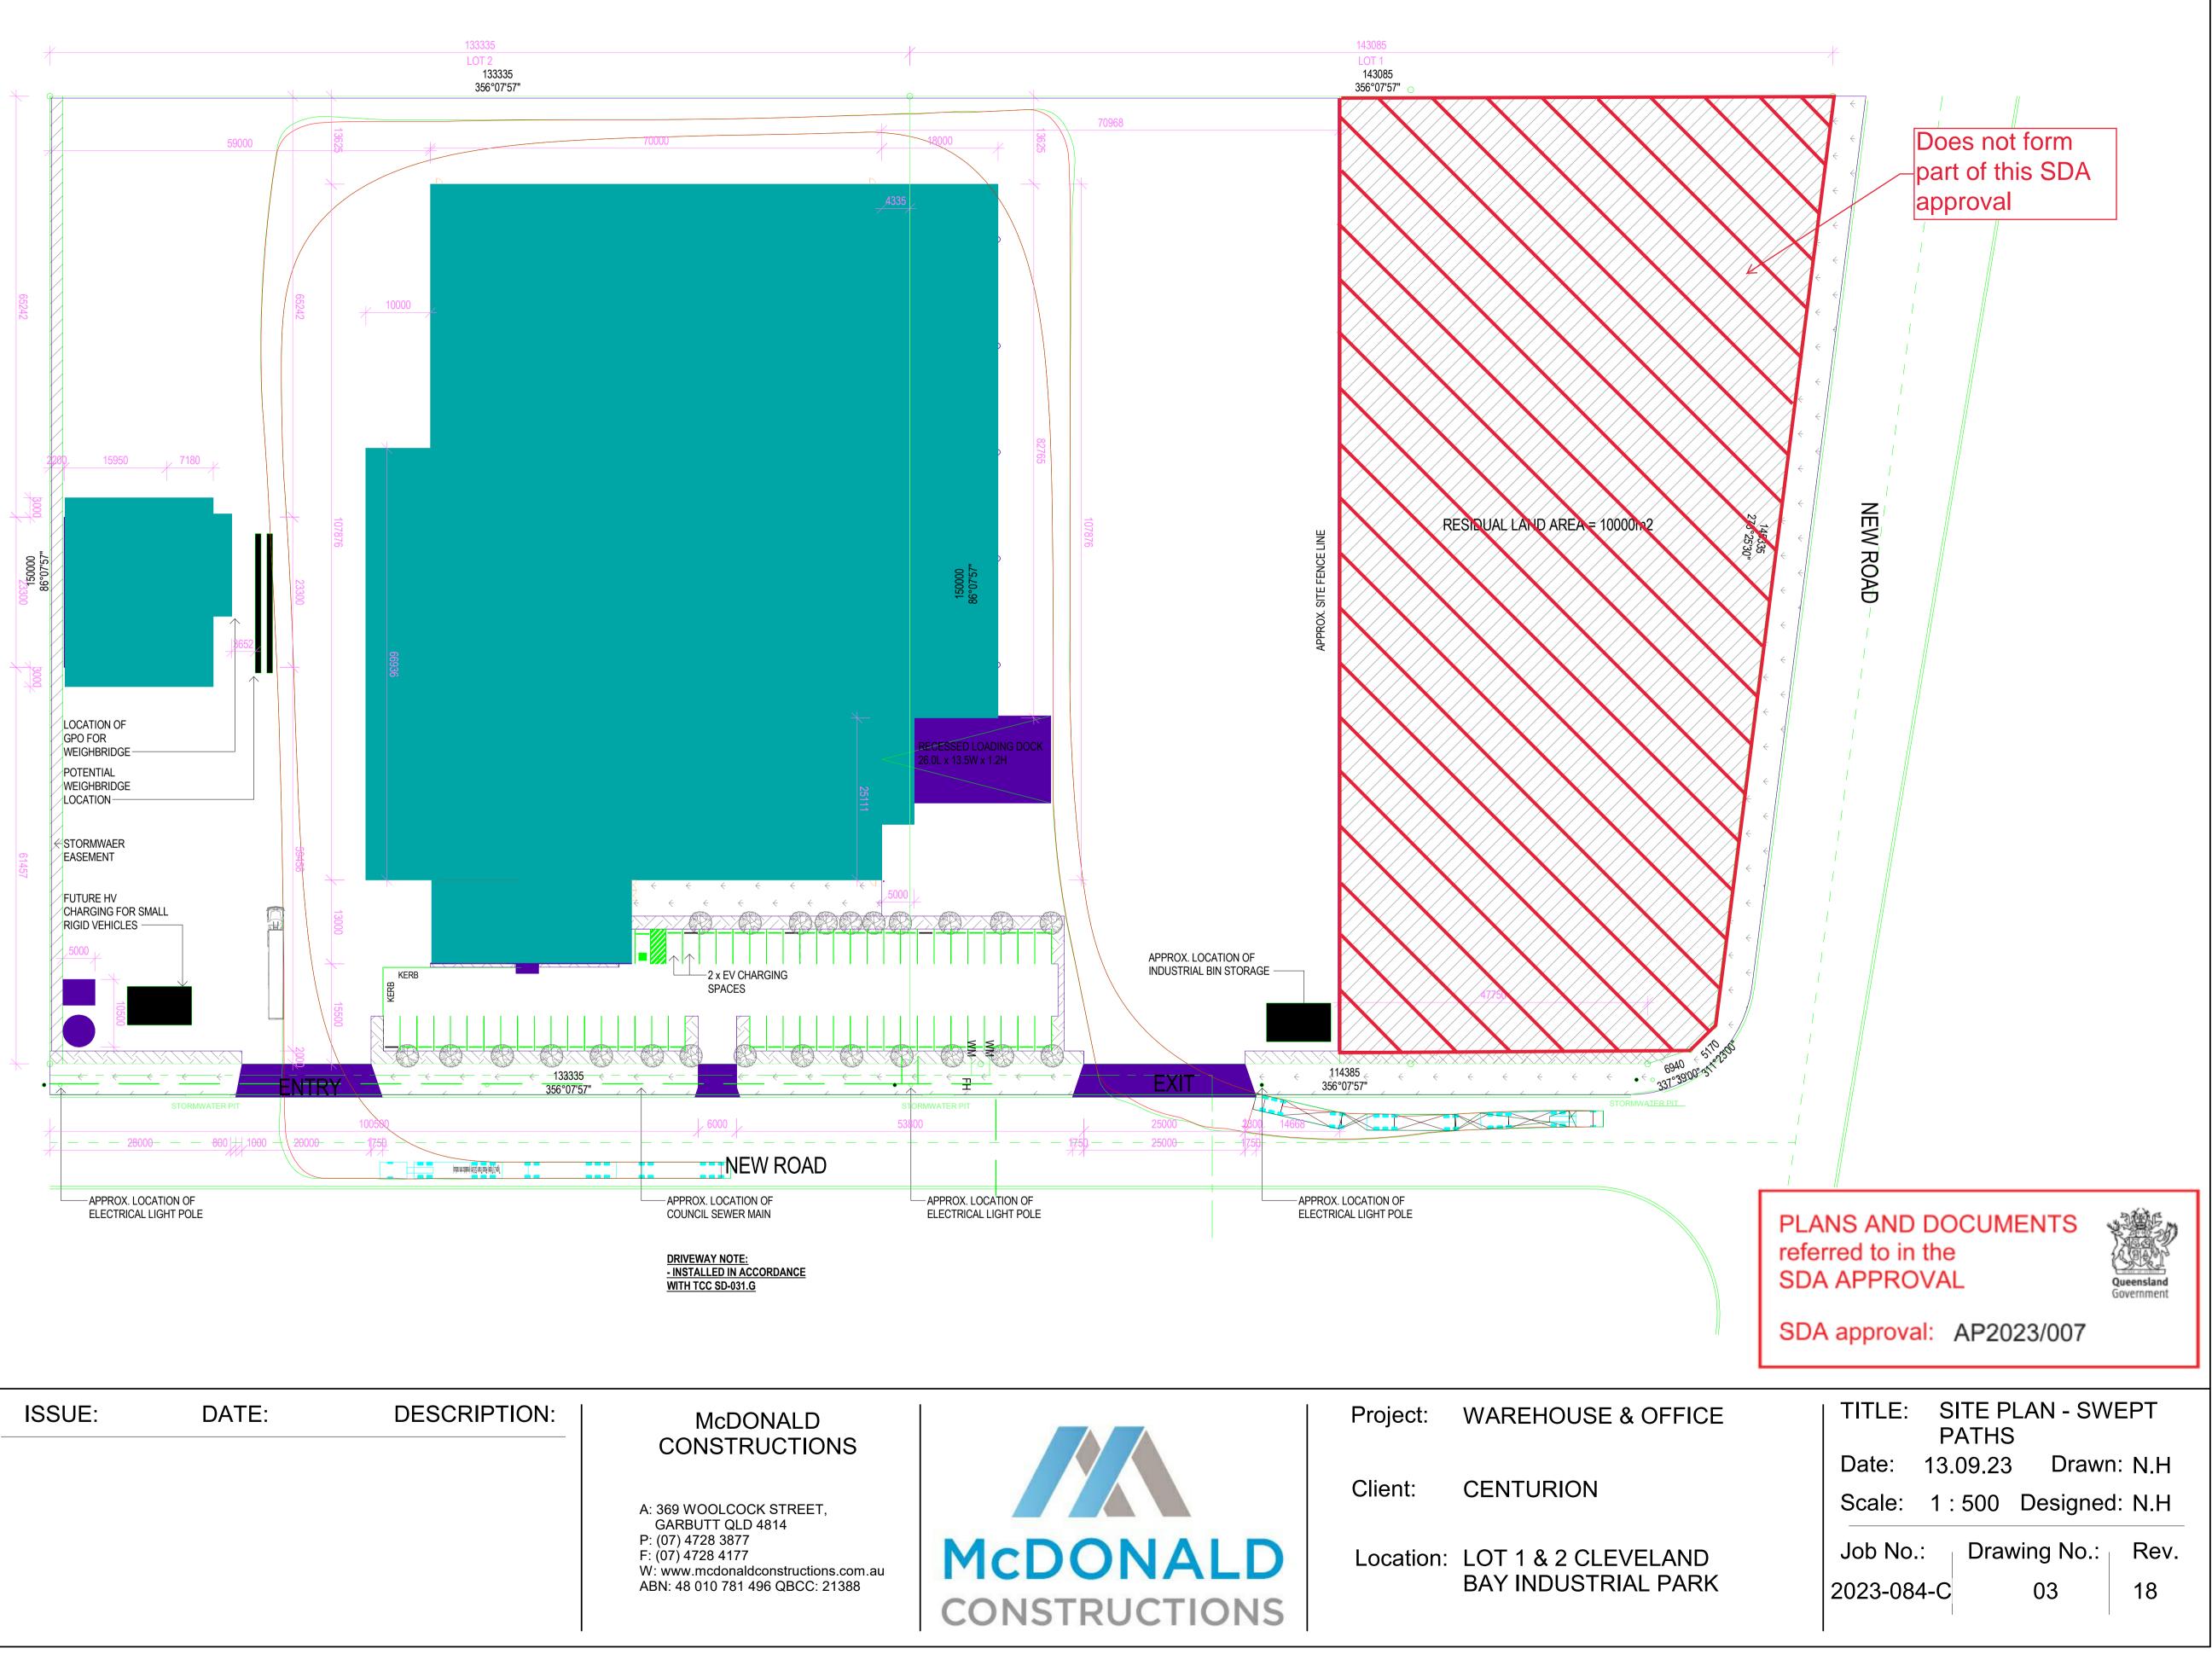

# WIND CATEGORY C2

1 SITE PLAN - SWEPTH PATHS

1 : 500

| NOTES:                                                                                                                                                                                                                                                                                                                                                                                                                                                                                                                                                                    | ISSUE: | DATE: | DESCRIPTION: |
|---------------------------------------------------------------------------------------------------------------------------------------------------------------------------------------------------------------------------------------------------------------------------------------------------------------------------------------------------------------------------------------------------------------------------------------------------------------------------------------------------------------------------------------------------------------------------|--------|-------|--------------|
| <ol> <li>VERIFY ALL LEVELS &amp; DIMENSIONS BEFORE<br/>COMMENCING ANY FABRICATION</li> <li>FIGURED DIMENSIONS TO TAKE<br/>PRECEDENCE OVER SCALED</li> <li>COMPLY WITH LOCAL AUTHORITY, STANDARD<br/>BUILDING LAW AND ALL RELEVANT AUSTRALIAN<br/>STANDARDS &amp; LEGISLATION</li> <li>THIS DRAWING IS ONLY INTENDED TO OBTAIN<br/>A LOCAL AUTHORITY BUILDING PERMIT</li> <li>THIS DRAWING IS COPYRIGHT TO McDONALD<br/>CONSTRUCTIONS &amp; IS NOT TO BE COPIED OR<br/>DUPLICATED IN PART OR FULL WITH OUT THE<br/>PERMISSION OF McDONALD CONSTRUCTIONS pty Itd</li> </ol> |        |       |              |