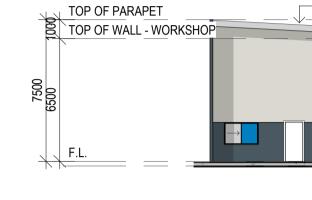

# TOP OF PARAPET TOP OF WALL - WORKSHOP F.L. 2 WORKSHOP - ELEV 1 1:200

3 WORKSHOP - ELEV 2 1 : 200