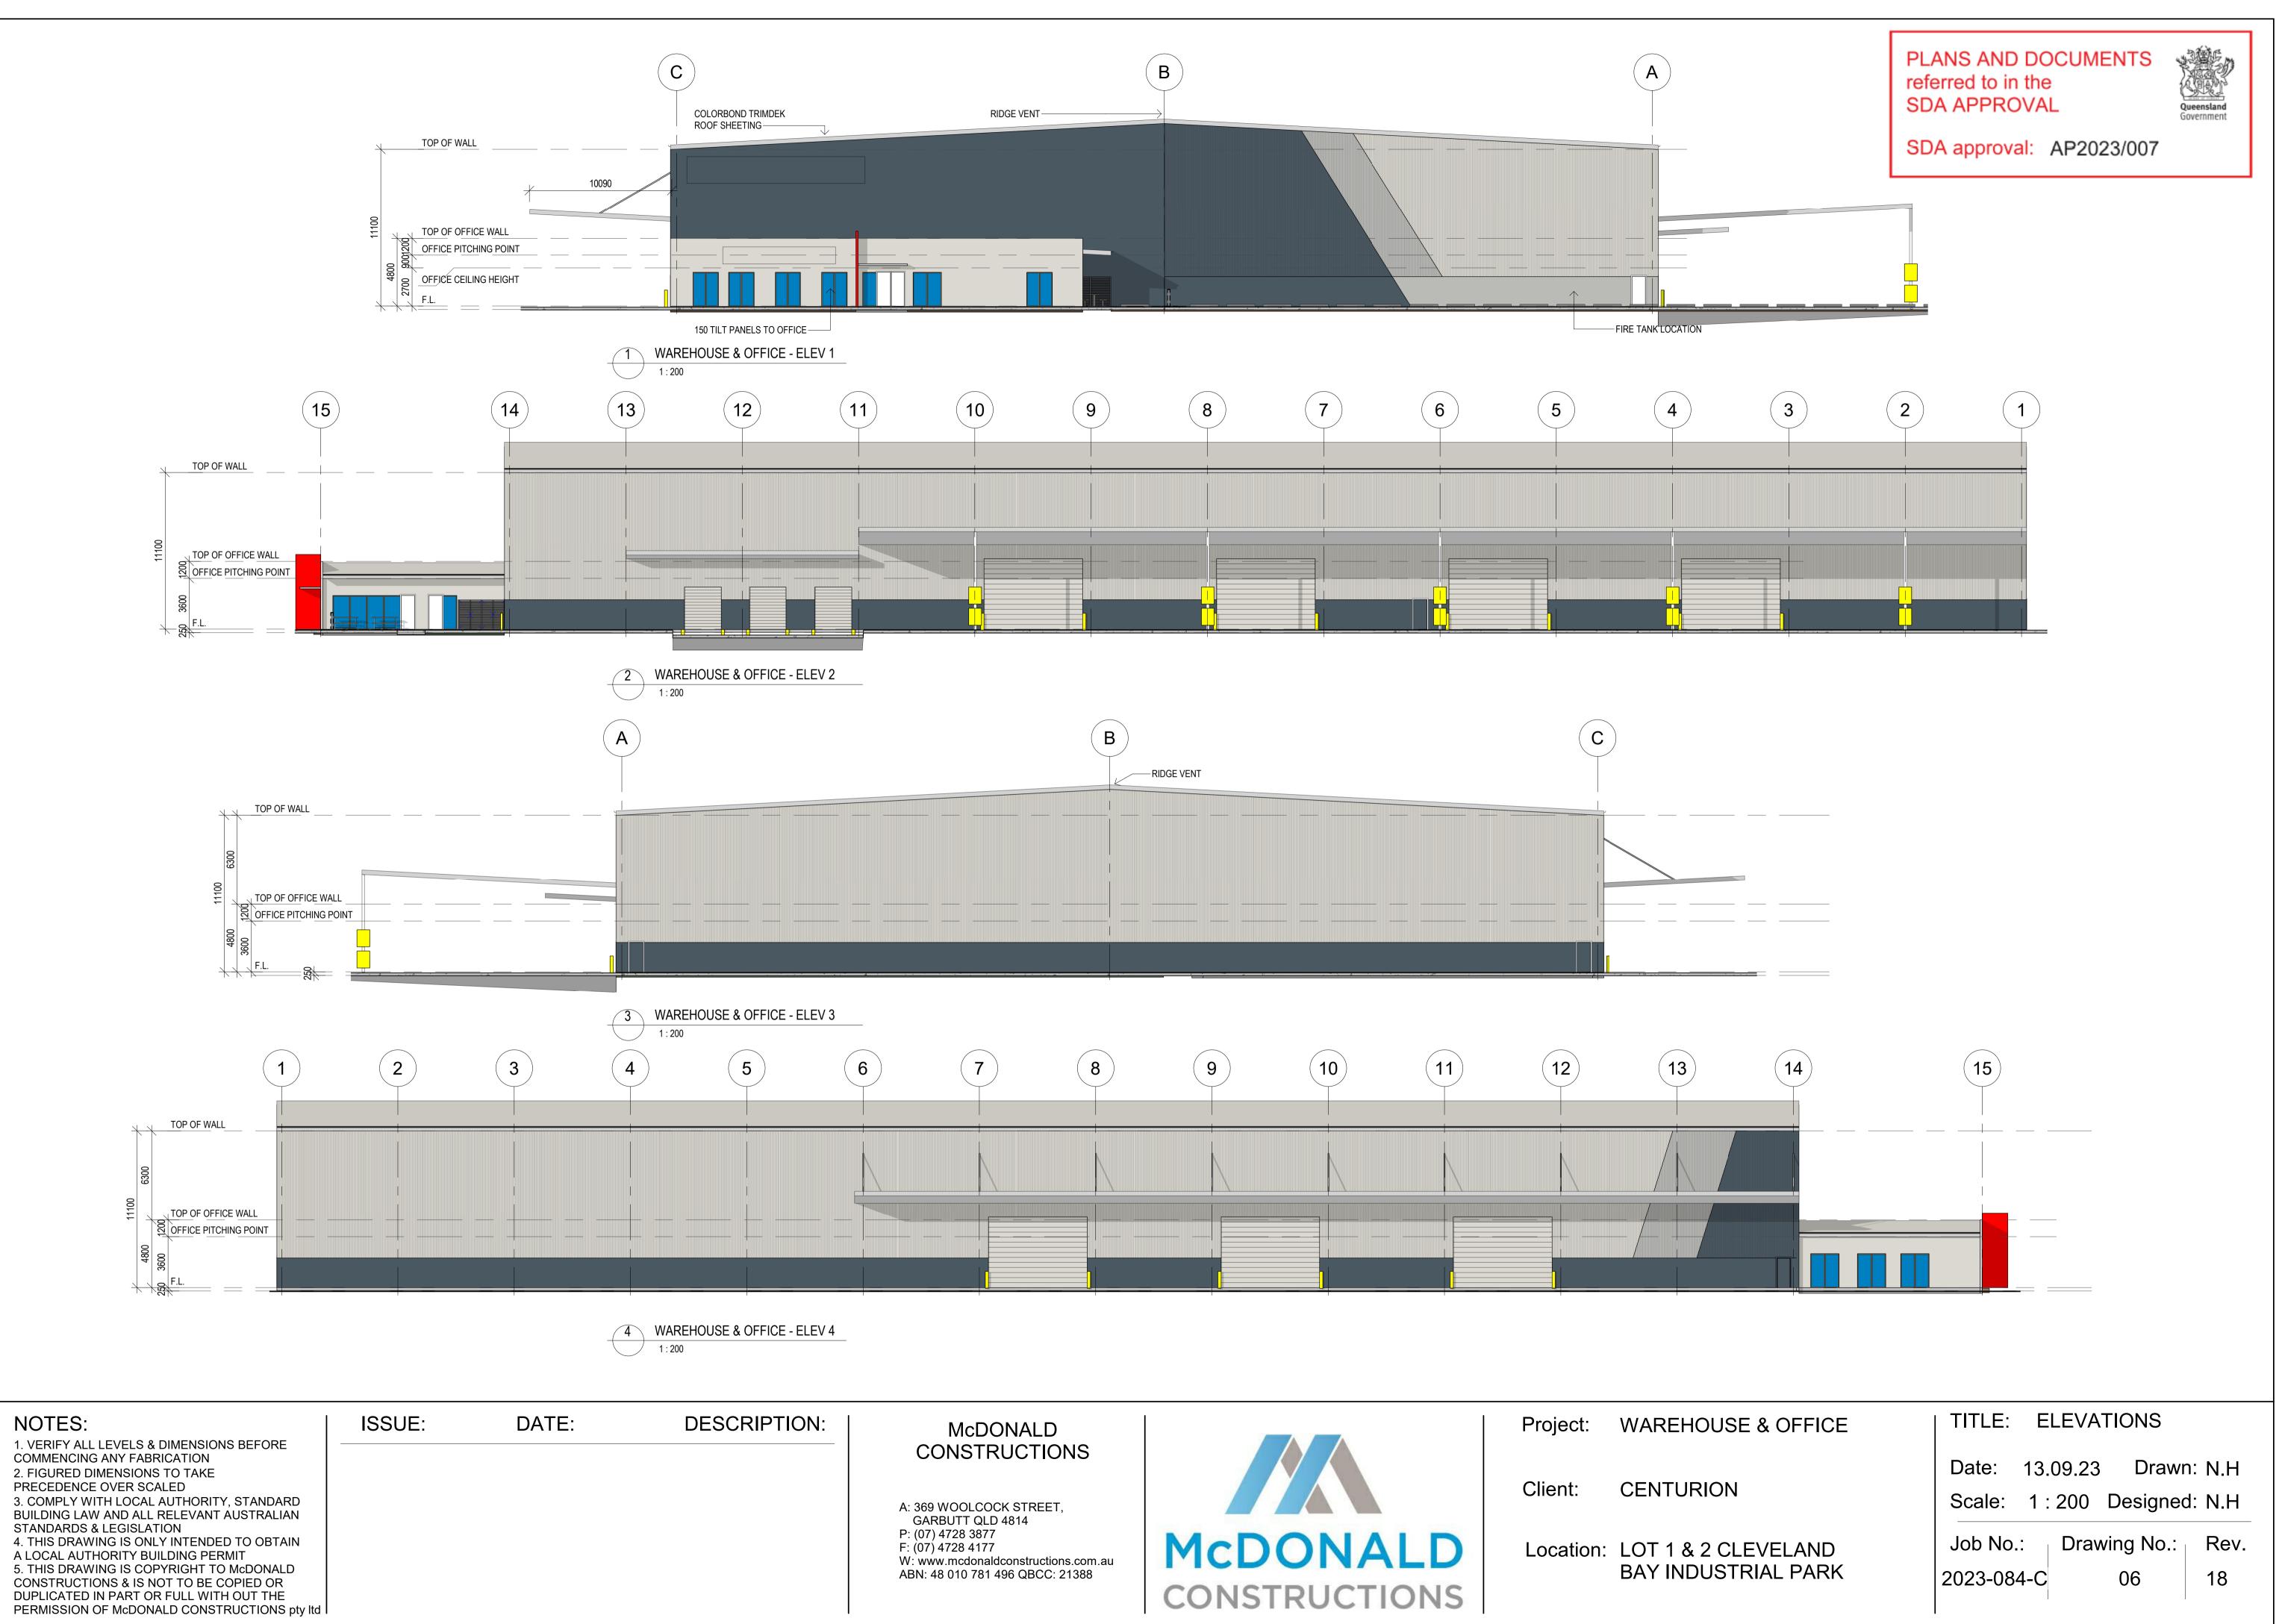

# TOP OF PARAPET TOP OF WALL - WORKSHOP F.L. 2 WORKSHOP - ELEV 1 1:200

3 WORKSHOP - ELEV 2 1 : 200

| PLANS AND DOCUMENTS<br>referred to in the<br>SDA APPROVALImage: Comparison of the<br>GovernmentSDA approval:AP2023/007 |
|------------------------------------------------------------------------------------------------------------------------|