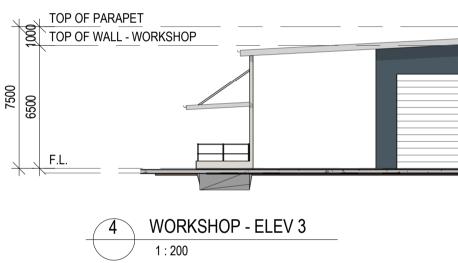

## WORKSHOP PLANS TITLE: SE & OFFICE Date: 13.09.23 Drawn: N.H Scale: As Designed: N.H -indicated-Drawing No.: Rev. Job No.: EVELAND TRIAL PARK 2023-084-C 07 18

| FIOJECI.  | WARENUUSE     |
|-----------|---------------|
| Client:   | CENTURION     |
| Location: | LOT 1 & 2 CLE |