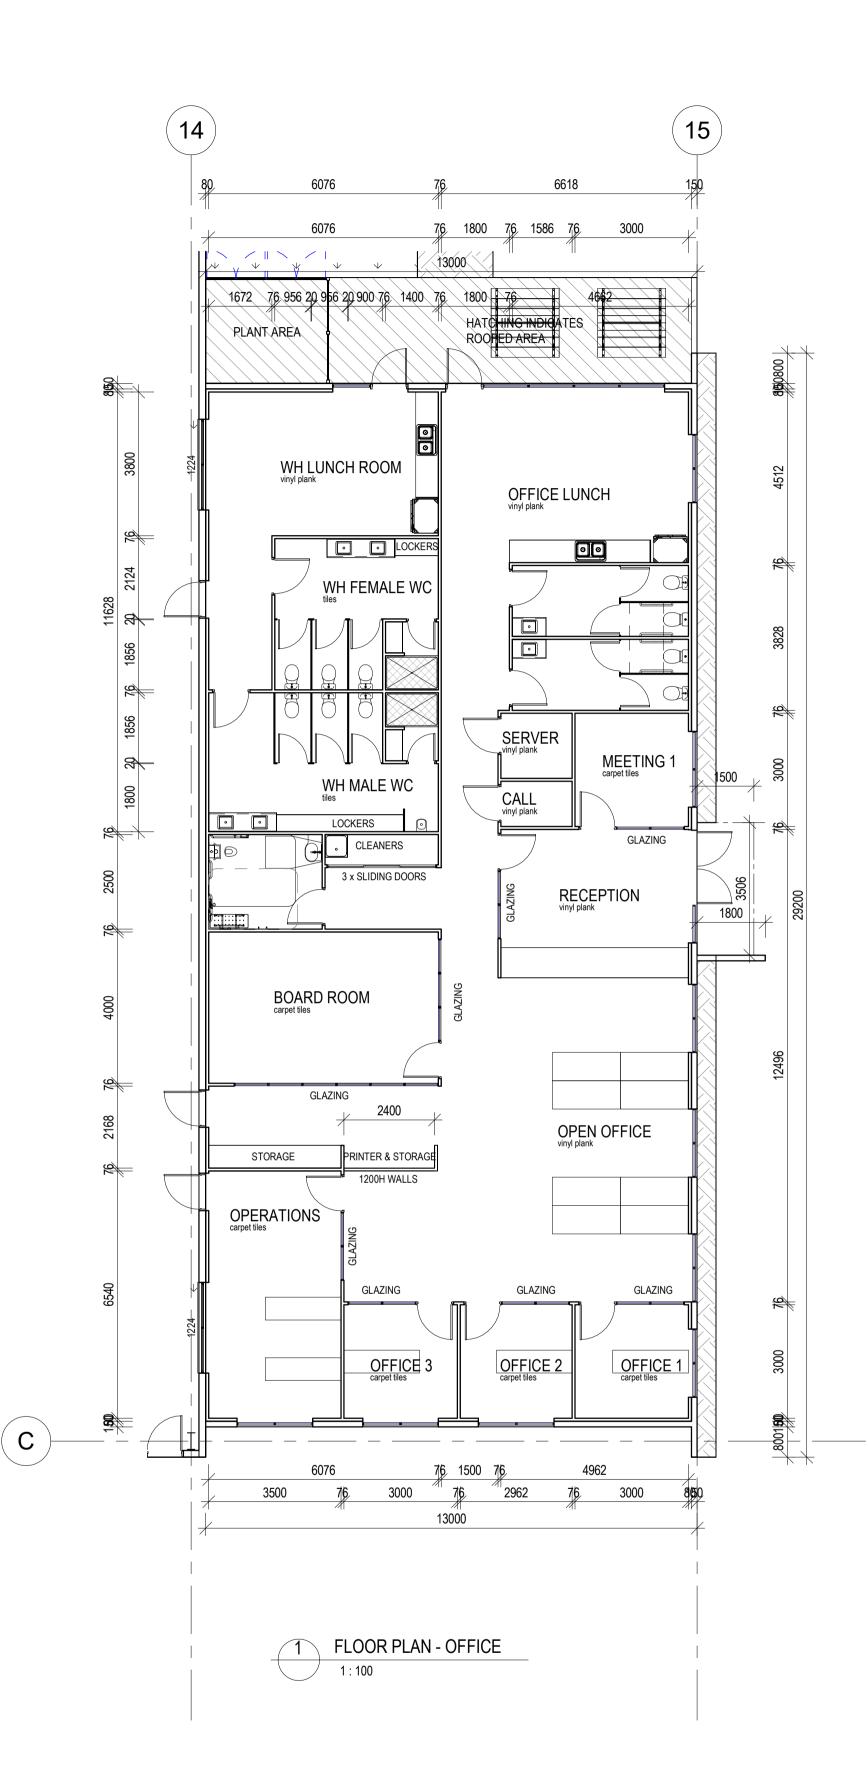

## PRELIMINARY NOT FOR CONSTRUCTION PLANS ARE SUBJECT TO CHANGE TO COMPLY WITH RELEVANT COVENANT & BUILDING CERTIFICATION APPROVALS

SDA approval: AP2023/007

TITLE:FLOOR PLAN -<br/>DETAILSDate:13.09.23Drawn: N.HScale:1 : 100Designed: N.HJob No.:Drawing No.:Rev.2023-084-C0518

| Project:  | WAREHOUSI                  |
|-----------|----------------------------|
| Client:   | CENTURION                  |
| Location: | LOT 1 & 2 CL<br>BAY INDUST |