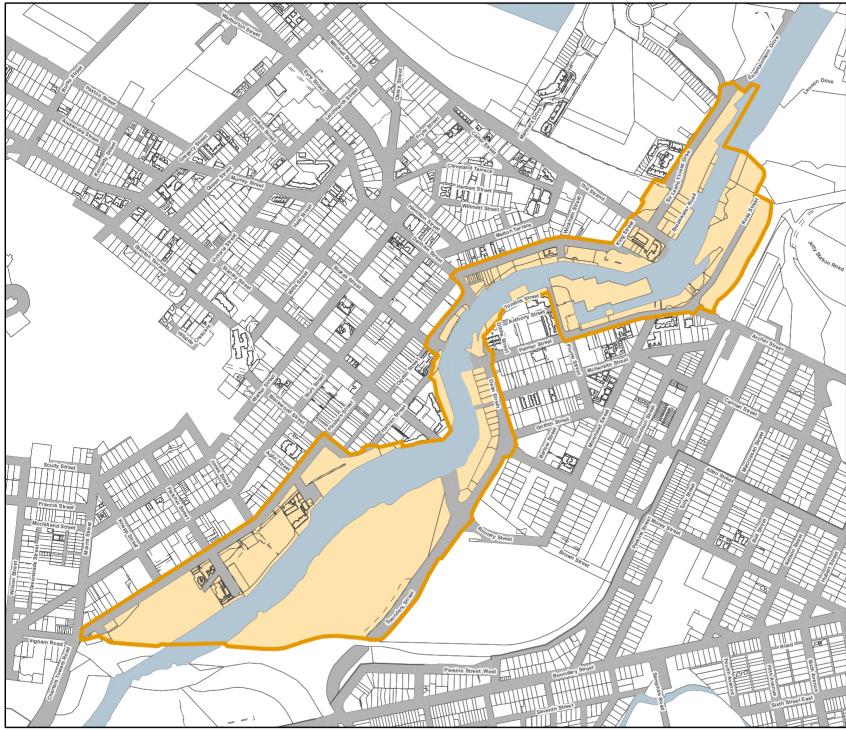

## Map No: PDA 7 -Townsville City Waterfront Priority Development Area Declared by Regulation on: 05/09/2014.

Source: Department of Natural Resource Management and Mines: Digital Cadastre Database; 2014.