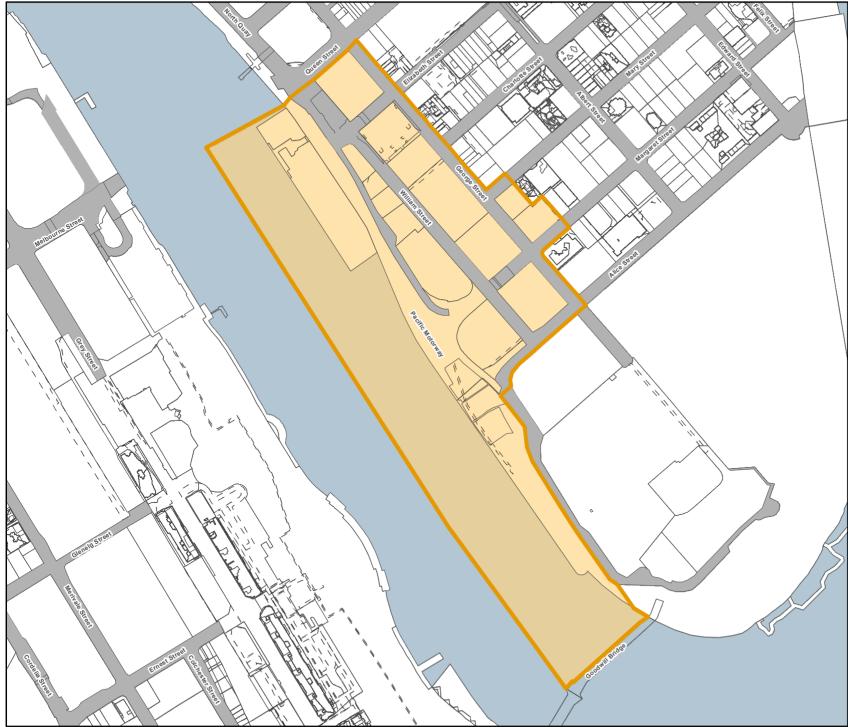

## Map No: PDA 8 -Queen's Wharf Brisbane Priority Development Area

Declared by Regulation on: 28/11/2014

Source: Department of Natural Resource Management and Mines: Digital Cadastre Database; 07/11/14.