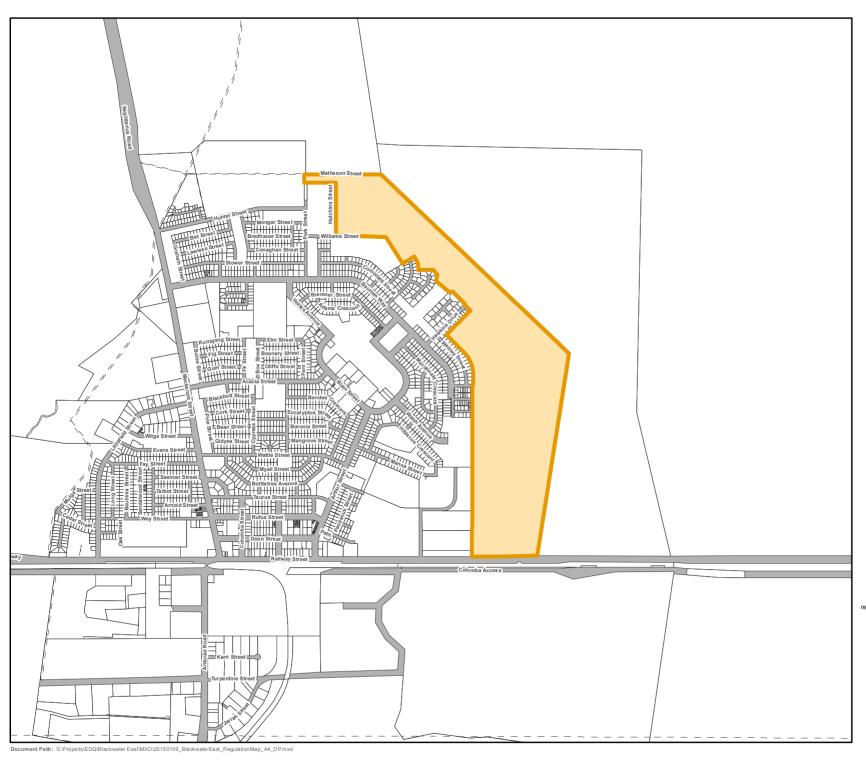

## Map No: PDA 2 -Blackwater East Priority Development Area

Declared by Regulation on: 21/06/2013

Source: Department of Natural Resource Management and Mines; Digital Cadastre Database; April 2013.

Map generated by Spatial Services Branch of the Department of State Development, Infrastructure and Planning, 12/01/2015