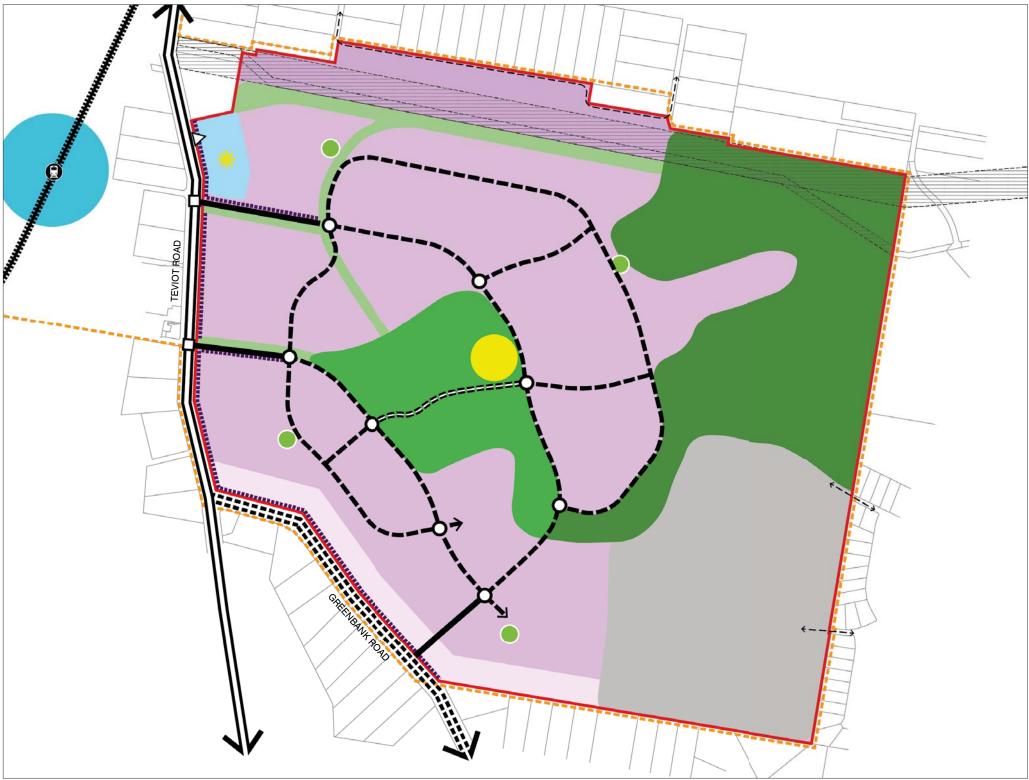

## **OVERALL CONTEXT PLAN**

The Whole of Site Context Plan

Greater Flagstone UDA Boundary

Site Boundary

----- Cadastre Boundaries

Existing Easements

HHHH Rail Corridor

Potential Train Station<sup>1</sup>

Urban Arterial (Teviot Road)

- Rural Arterial (Greenbank Road)
  - Trunk Connector Road Network
- Neighbourhood Connector Road Network

**===** Neighbourhood Park Connector

- ---- Potential Access Points as Rural Access Street
- Indicative Location of Signalised Intersections
- O Indicative Location of Roundabout Intersections
- Potential Left In Left Out
- No Direct Access to Residential Lots

Land Uses

Residential - Standard Lots

Residential - Interface Lots - North - Subject to Further Investigation

Residential - Interface Lots - South

Neighbourhood Centre
District Centre (external) 1
Combined Regional Recreation and Regional Sports Park
Conservation Parkland (Corridor Park)
Indicative Locations of Neighbourhood Parks
Indicative Locations of Major Linear Park
Future Investigation Area
Indicative Location of State Primary School
Community Facility

1 Location as nominated in the Greater Flagstone PDA Development Scheme. These items are outside the area controlled by the applicant and are subject to approval and delivery by others.

Note: Locations of Context Plan features are indicative and subject to detailed design.