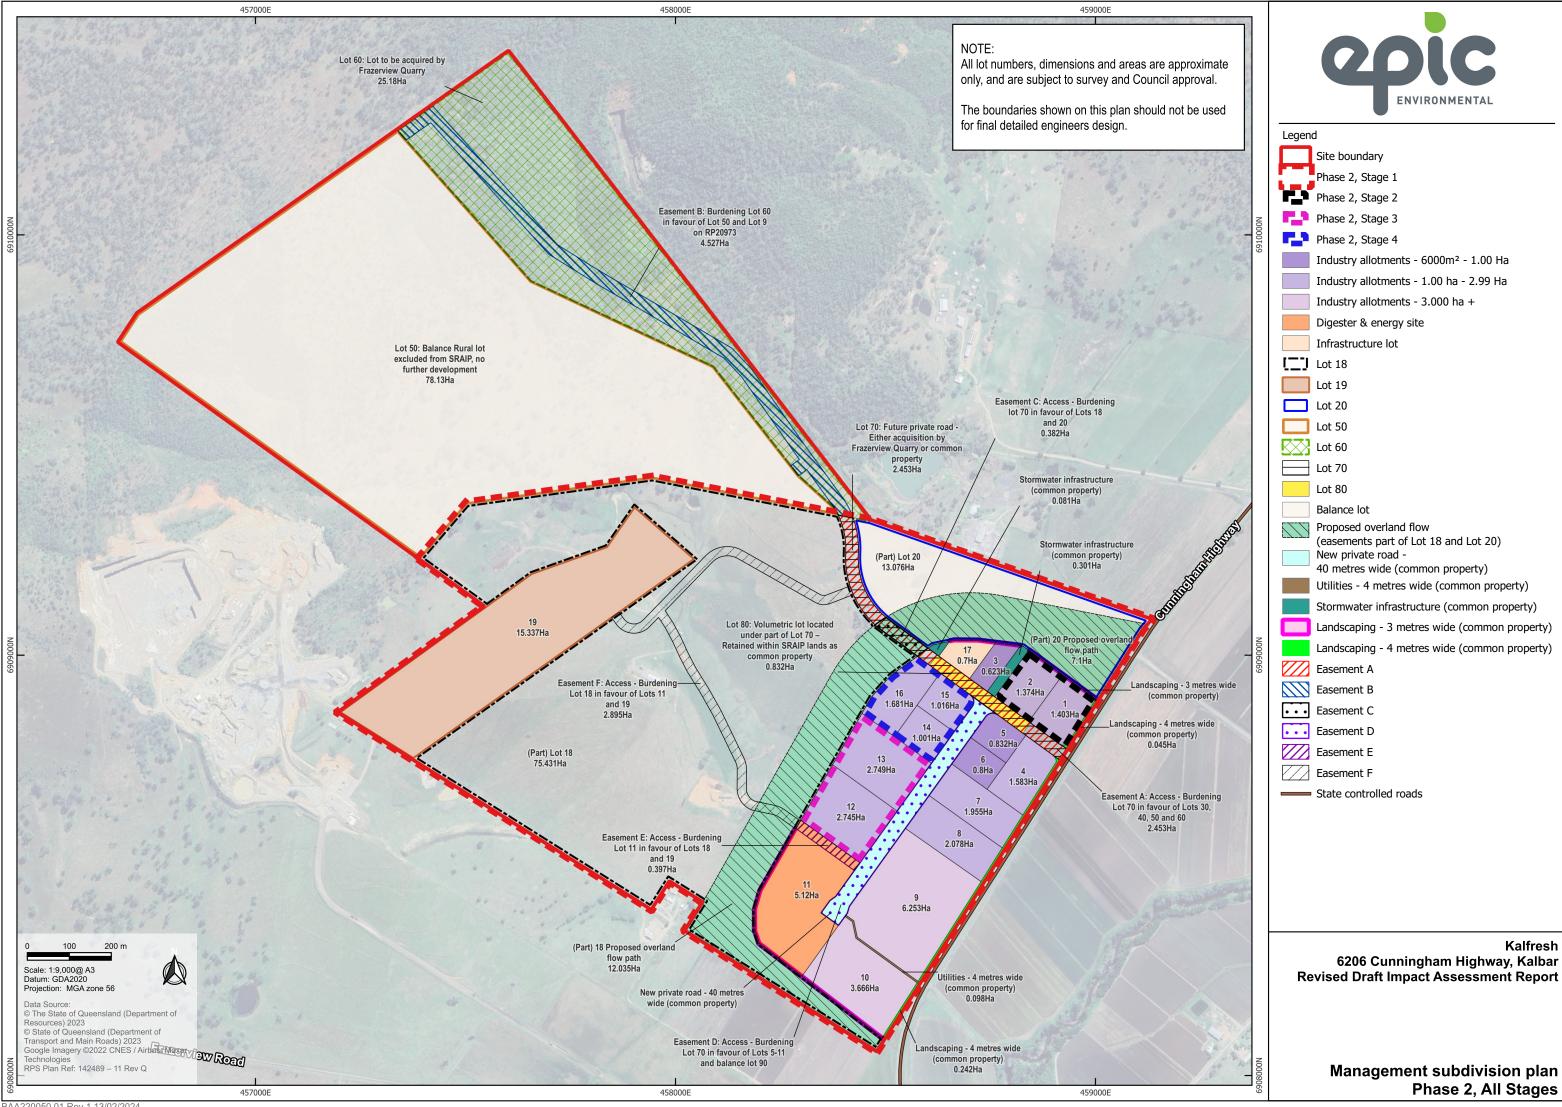

Scenic Rim Agricultural Industrial Precinct Project

## Appendix B.1.3 Subdivision Plans

| and the second of                                             |                                                                                                                                                                                                                                                                                                                                                                                                                                                                                                                                                                                                                                                                                                                 |
|---------------------------------------------------------------|-----------------------------------------------------------------------------------------------------------------------------------------------------------------------------------------------------------------------------------------------------------------------------------------------------------------------------------------------------------------------------------------------------------------------------------------------------------------------------------------------------------------------------------------------------------------------------------------------------------------------------------------------------------------------------------------------------------------|
| oximate<br>oval.<br>e used for                                | CORCENVIRONMENTAL                                                                                                                                                                                                                                                                                                                                                                                                                                                                                                                                                                                                                                                                                               |
| 3 metres wide<br>property)<br>Salance<br>Burdening<br>ots 30, | Legend<br>Site boundary<br>Stage boundary<br>Industry allotments - 6000m <sup>2</sup> - 1.00 Ha<br>Industry allotments - 3.000 ha +<br>Digester & energy site<br>Infrastructure lot<br>Lot 18<br>Lot 19<br>Lot 20<br>Lot 50<br>Lot 50<br>Lot 60<br>Lot 70<br>Lot 80<br>Balance lot<br>Proposed overland flow<br>(easements part of Lot 18 and Lot 20)<br>New private road -<br>40 metres wide (common property)<br>Utilities - 4 metres wide (common property)<br>Stormwater infrastructure (common property)<br>Landscaping - 3 metres wide (common property)<br>Landscaping - 4 metres wide (common property)<br>Easement A<br>Easement B<br>Easement C<br>Easement E<br>Easement F<br>State controlled roads |
|                                                               | Kalfresh<br>6206 Cunningham Highway, Kalbar<br>Revised Draft Impact Assessment Report                                                                                                                                                                                                                                                                                                                                                                                                                                                                                                                                                                                                                           |
| N0008069                                                      | Management subdivision plan<br>Phase 2, Stage 1                                                                                                                                                                                                                                                                                                                                                                                                                                                                                                                                                                                                                                                                 |