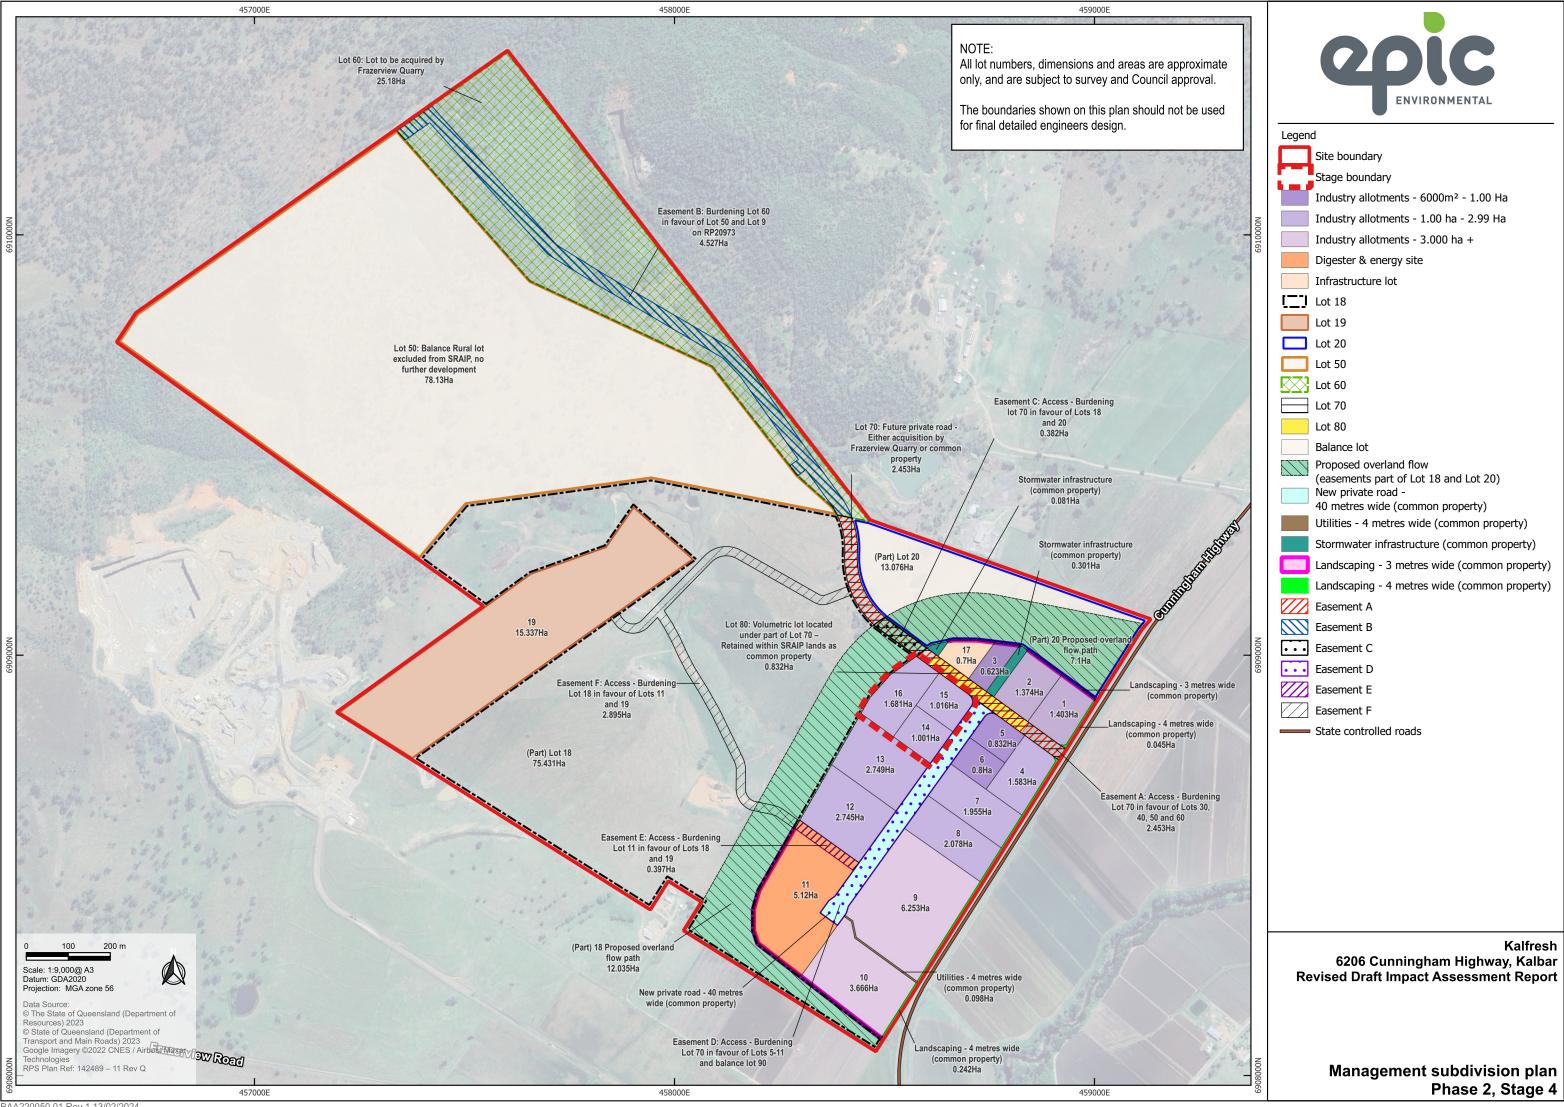

Scenic Rim Agricultural Industrial Precinct Project

## Appendix B.1.3 Subdivision Plans

| and the second of                                             |                                                                                                                                                                                                                                                                                                                                                                                                                                                                                                                                                                                                                                                                                                                 |
|---------------------------------------------------------------|-----------------------------------------------------------------------------------------------------------------------------------------------------------------------------------------------------------------------------------------------------------------------------------------------------------------------------------------------------------------------------------------------------------------------------------------------------------------------------------------------------------------------------------------------------------------------------------------------------------------------------------------------------------------------------------------------------------------|
| oximate<br>oval.<br>e used for                                | CORCENVIRONMENTAL                                                                                                                                                                                                                                                                                                                                                                                                                                                                                                                                                                                                                                                                                               |
| 3 metres wide<br>property)<br>Salance<br>Burdening<br>ots 30, | Legend<br>Site boundary<br>Stage boundary<br>Industry allotments - 6000m <sup>2</sup> - 1.00 Ha<br>Industry allotments - 3.000 ha +<br>Digester & energy site<br>Infrastructure lot<br>Lot 18<br>Lot 19<br>Lot 20<br>Lot 50<br>Lot 50<br>Lot 60<br>Lot 70<br>Lot 80<br>Balance lot<br>Proposed overland flow<br>(easements part of Lot 18 and Lot 20)<br>New private road -<br>40 metres wide (common property)<br>Utilities - 4 metres wide (common property)<br>Stormwater infrastructure (common property)<br>Landscaping - 3 metres wide (common property)<br>Landscaping - 4 metres wide (common property)<br>Easement A<br>Easement B<br>Easement C<br>Easement E<br>Easement F<br>State controlled roads |
|                                                               | Kalfresh<br>6206 Cunningham Highway, Kalbar<br>Revised Draft Impact Assessment Report                                                                                                                                                                                                                                                                                                                                                                                                                                                                                                                                                                                                                           |
| N0008069                                                      | Management subdivision plan<br>Phase 2, Stage 1                                                                                                                                                                                                                                                                                                                                                                                                                                                                                                                                                                                                                                                                 |