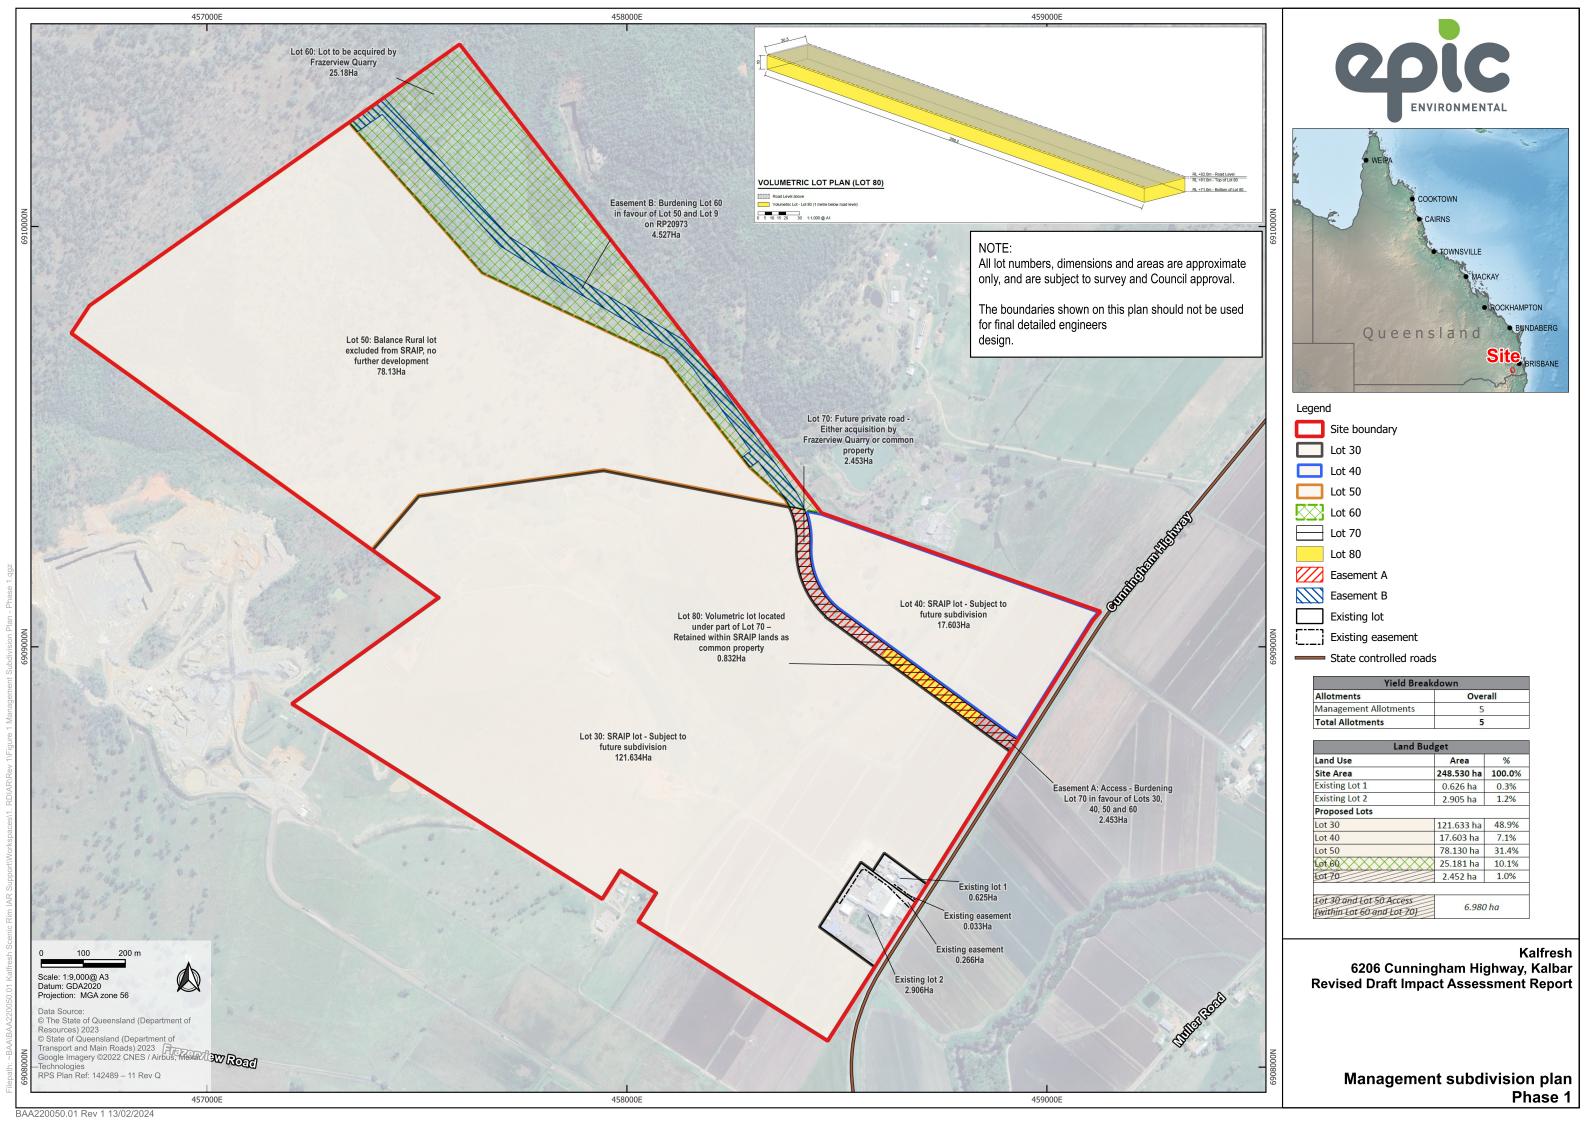

Scenic Rim Agricultural Industrial Precinct Project

## Appendix B.1.3 Subdivision Plans

| and the second of                                             |                                                                                                                                                                                                                                                                                                                                                                                                                                                                                                                                                                                                                                                                                                                 |
|---------------------------------------------------------------|-----------------------------------------------------------------------------------------------------------------------------------------------------------------------------------------------------------------------------------------------------------------------------------------------------------------------------------------------------------------------------------------------------------------------------------------------------------------------------------------------------------------------------------------------------------------------------------------------------------------------------------------------------------------------------------------------------------------|
| oximate<br>oval.<br>e used for                                | CORCENVIRONMENTAL                                                                                                                                                                                                                                                                                                                                                                                                                                                                                                                                                                                                                                                                                               |
| 3 metres wide<br>property)<br>Salance<br>Burdening<br>ots 30, | Legend<br>Site boundary<br>Stage boundary<br>Industry allotments - 6000m <sup>2</sup> - 1.00 Ha<br>Industry allotments - 3.000 ha +<br>Digester & energy site<br>Infrastructure lot<br>Lot 18<br>Lot 19<br>Lot 20<br>Lot 50<br>Lot 50<br>Lot 60<br>Lot 70<br>Lot 80<br>Balance lot<br>Proposed overland flow<br>(easements part of Lot 18 and Lot 20)<br>New private road -<br>40 metres wide (common property)<br>Utilities - 4 metres wide (common property)<br>Stormwater infrastructure (common property)<br>Landscaping - 3 metres wide (common property)<br>Landscaping - 4 metres wide (common property)<br>Easement A<br>Easement B<br>Easement C<br>Easement E<br>Easement F<br>State controlled roads |
|                                                               | Kalfresh<br>6206 Cunningham Highway, Kalbar<br>Revised Draft Impact Assessment Report                                                                                                                                                                                                                                                                                                                                                                                                                                                                                                                                                                                                                           |
| N0008069                                                      | Management subdivision plan<br>Phase 2, Stage 1                                                                                                                                                                                                                                                                                                                                                                                                                                                                                                                                                                                                                                                                 |