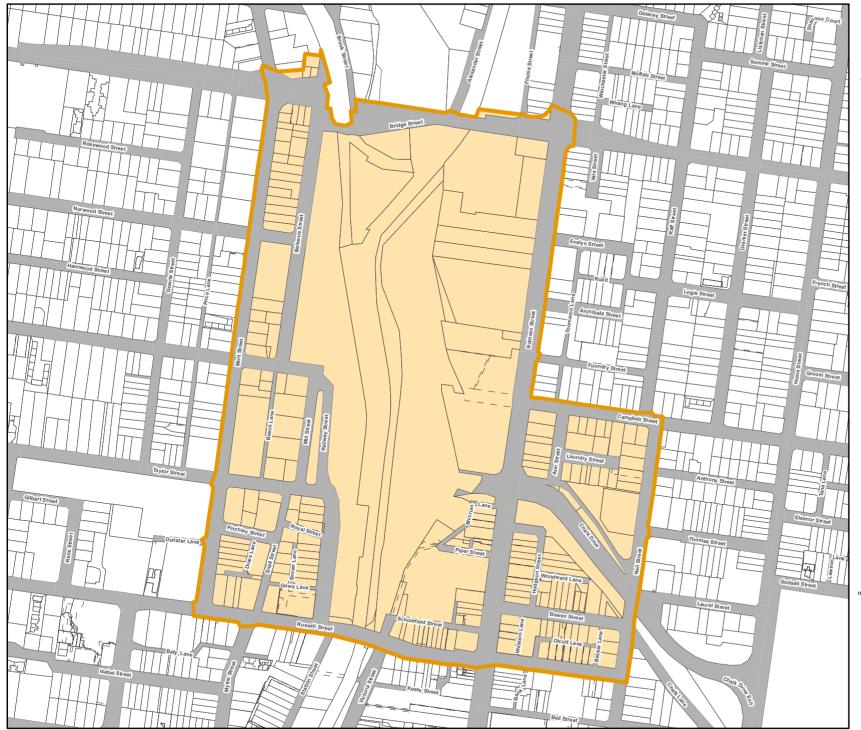

## Map No: PDA 9 -Toowoomba Railway Parklands Priority Development Area

Declared by Regulation on: 12/12/2014.

Source: Department of Natural Resource Management and Mines: Digital Cadastre Database; 07/11/14.