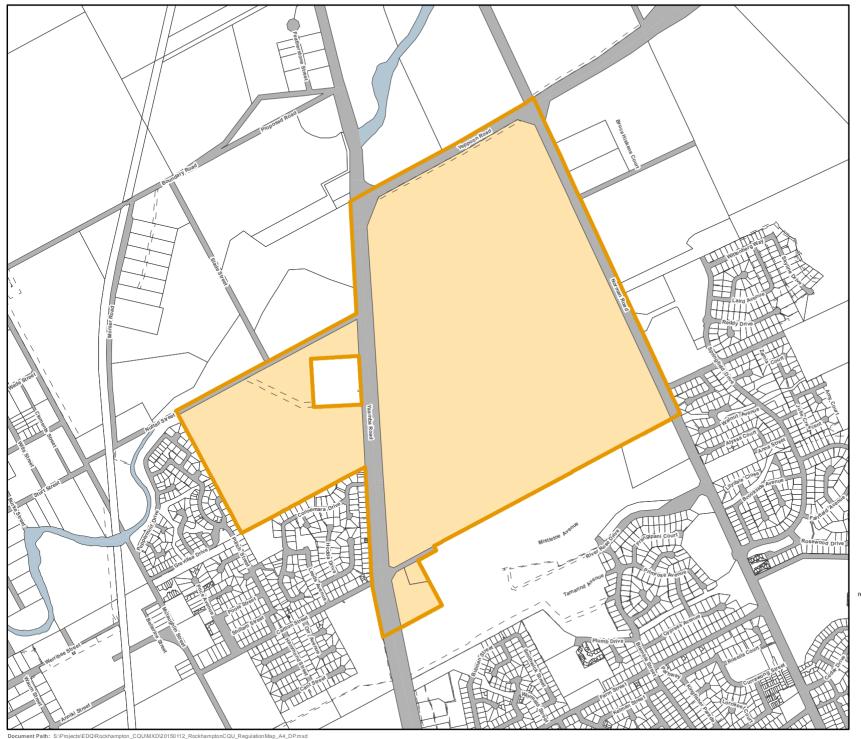

## Map No: UDA 17 -Central Queensland University Rockhampton Urban Development Area

Declared by Regulation on: 09/12/2011

Source: Department of Natural Resource Management and Mines: Digital Cadastre Database: 2011.