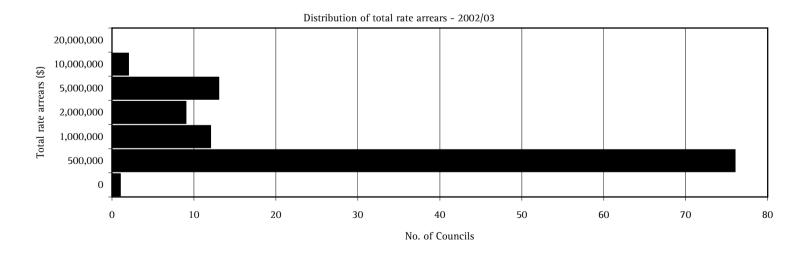

2003/04 financial years are separated into arrears from general, separate and special rates and charges and arrears from utility charges.

The following table shows the range of total rate and utility charge arrears for the two years. A total of 115 local governments provided the data.

| Data item per local<br>government | Lower<br>quartile | Median  | Upper<br>quartile | Maximum    |
|-----------------------------------|-------------------|---------|-------------------|------------|
| Total Est. Arrears: 2003/04       | 76,000            | 225,562 | 815,649           | 14,550,000 |
| Total Arrears: 2002/03            | 74,278            | 216,057 | 863,063           | 14,500,000 |

Distribution of the total rate arrears for 2002/03 is shown in the following chart (excluding Brisbane).



|                                                                                                                            |                                              |                                              |                   |                       |                             |                       | Rates and                                | l charges a                              | rrears                                   |                       |                                         |                                         |                               |                       |                                                  |                                                  |
|-----------------------------------------------------------------------------------