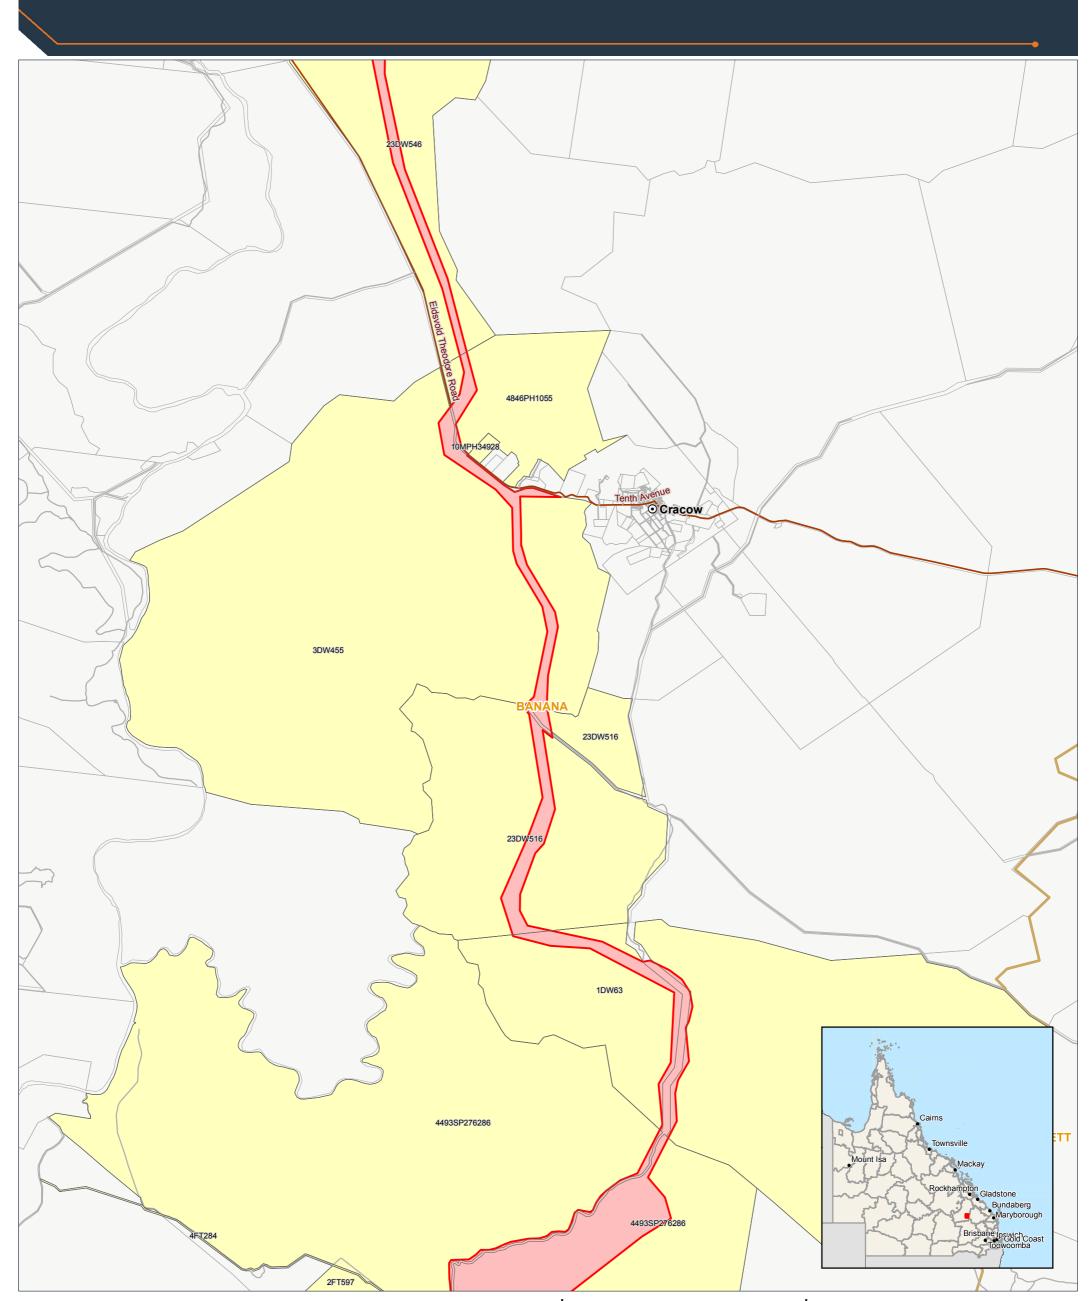

## Surat Basin Infrastructure Corridor State Development Area

## Inset Map 4 of 7

Map produced by the Department of State Development, Manufacturing,Infrastructure and Planning Spatial Services Unit, 10/09/2019

## Legend

- State Development Area boundary Highways Local Government Boundary
- Affected property
- -+ Railways — Secondary roads ⊙ Towns
- -Local roads