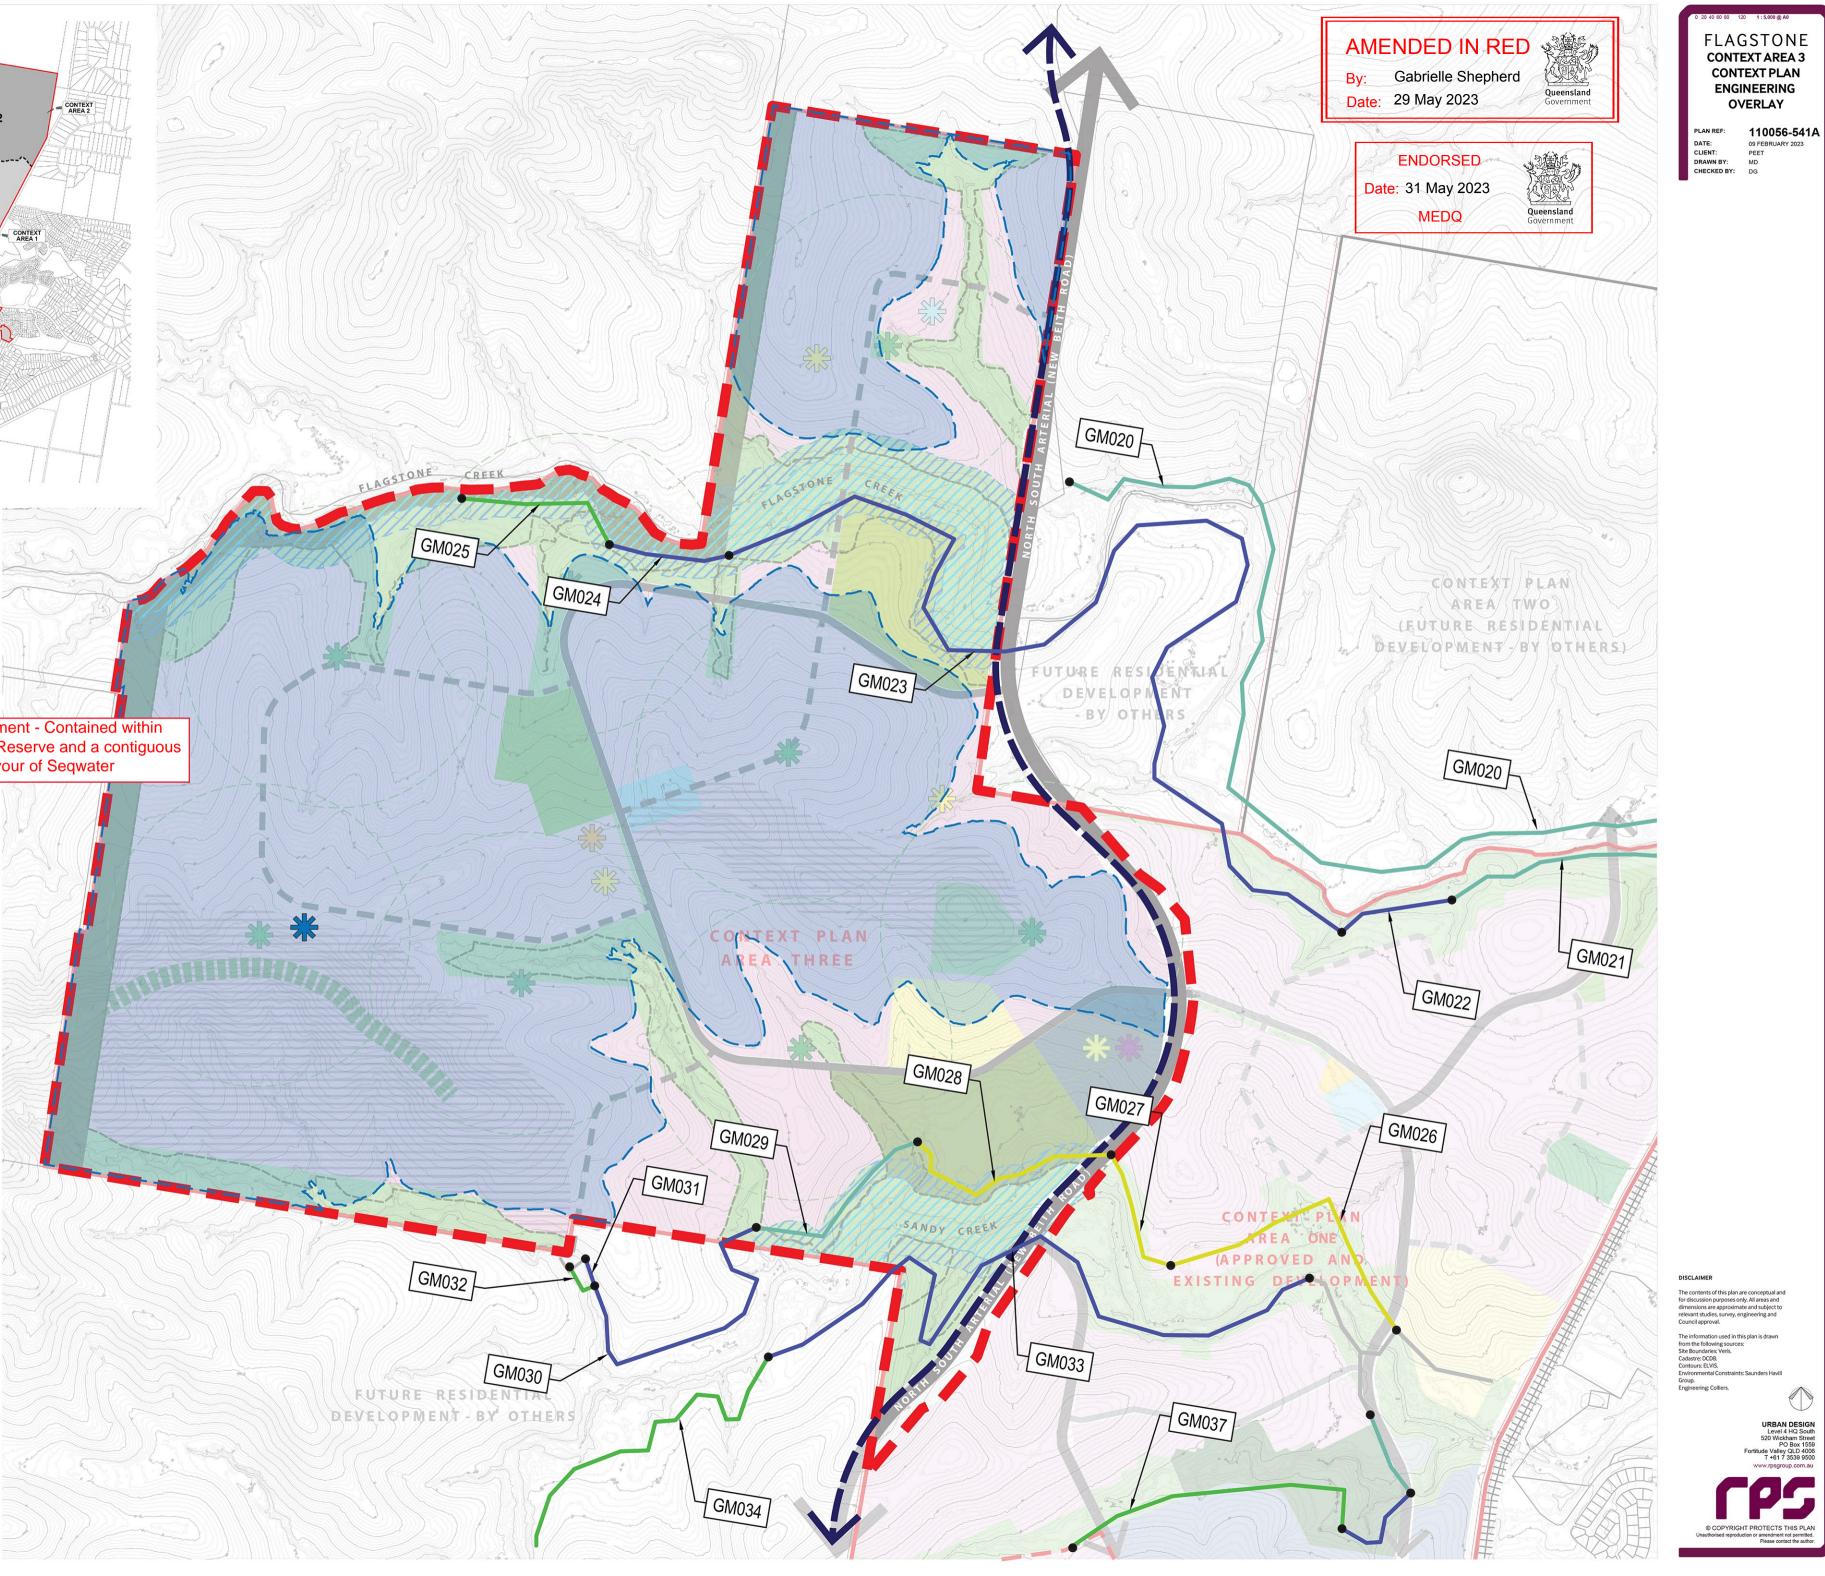

## ENGINEERING OVERLAY

Indicative HLZ Reservoir \*\* Conceptual HLZ Service Area Wyaralong Interconnector Pipeline Alignment - Contained within the western side of the New Beith Road Reserve and a contiguous  $\leftarrow \rightarrow$ 11m wide easement to be provided in favour of Seqwater 300mm Trunk Gravity Sewer Main 375mm Trunk Gravity Sewer Main 450mm Trunk Gravity Sewer Main 525mm Trunk Gravity Sewer Main Existing Trunk Gravity Sewer Main Sewer DCOP Node (Start / End Point) GM030 DCOP Trunk Sewer ID

Engineering overlays are indicative only and subject to future detailed design.