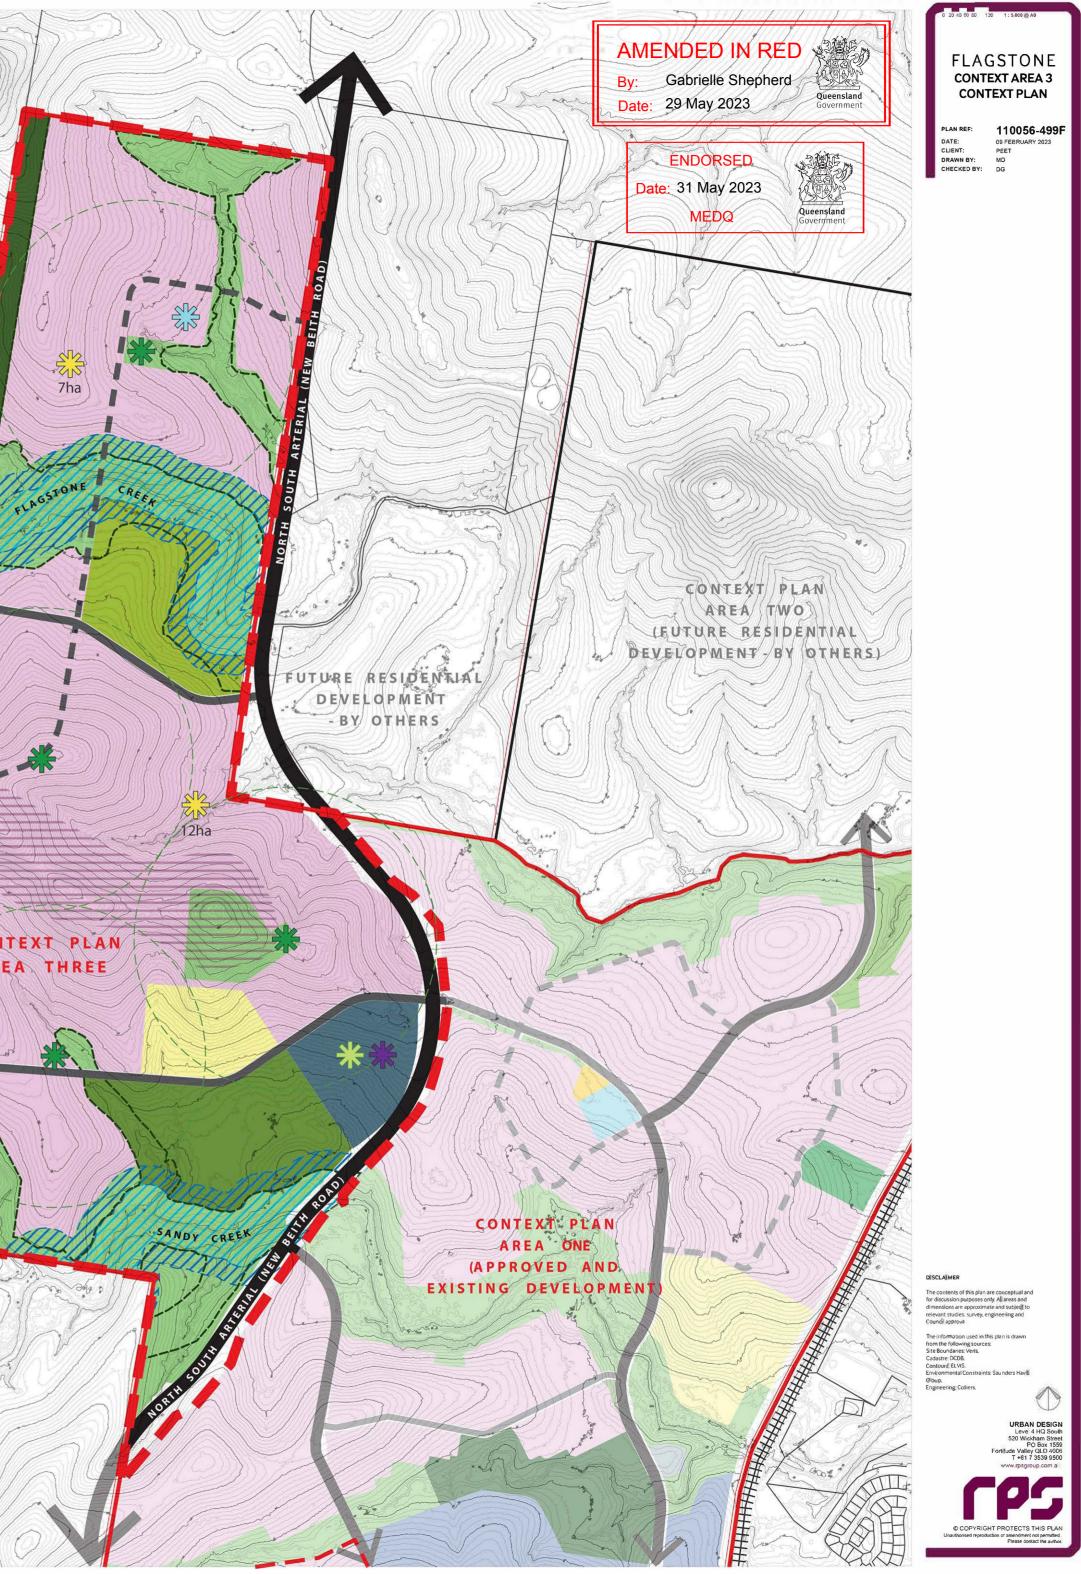

## LEGEND

PEET Flagstone Site Boundary

- Context Area Three Site Boundary
- Other Context Area Boundaries
- H+++++++ Rail Line Slope Affected Land (≥15%)
  - 400m Walkable Catchments
  - Arterial Road
  - Trunk Connector Road
  - Minor Road Linkages
    - Environmental Protection Zone Core Area
- Environmental Rectified Constraints (Refer Saunders Havill Group SBAR)
  - Indicative Core Corridor (100m) (Refer Saunders Havill Group SBAR)
  - Indicative Outer Corridor (200m) (Refer Saunders Havill Group SBAR)
  - Linear Open Space Network / Stormwater Management
  - District Recreation Park
  - District Sports Park (minimum useable area of 7.5ha)
  - Regional Sports Park (minimum useable area of 15ha)
- Scenic Amenity of Ridgeline to be Considered in Detailed Design
  - Neighbourhood Recreation Node
  - Civic Park Node
  - State Primary School
  - Low Density Residential 15 dw / ha \*
  - District Centre (Residential Components -Minimum 25 dw / ha)
  - Neighbourhood Centre
- \* Indicative Local Community Centre Location
- Potential Neighbourhood Centre Location (Subject to Feasibility Studies)
- Potential Indicative School Site Location and Indicative Size (Subject to State Agency Acquisition)
- (Subject to State Agency Acquisition)
- Indicative Ambulance Station Location (x 2)
  (1 x Subject to State Agency Acquisition)
- \* Indicative HLZ Reservoir
- \* Slope Affected Land (≥15%) may adopt <15 dw/ha, subject to EDQ approval during detailed design.
- 7ha CONTEXT PLAN ANTHINING . AREA THREE Ser FUTURE RESIDENTIAL DEVELOPMENT - BY OTHERS

ELAGSTONE CREEK

## LEGEND

- PEET Flagstone Site Boundary
- Context Area Three Site Boundary