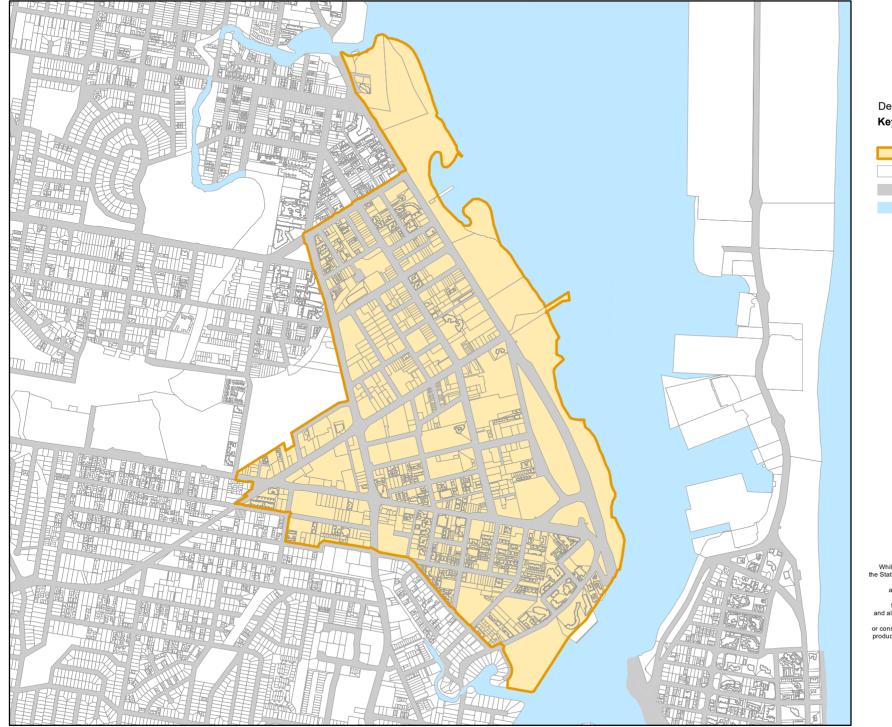

## Map No. PDA 19 Southport Priority Development Area ared by Regulation on: 9/11/20

Declared by Regulation on: 9/11/2021 **Key** 

Source: Department of Natural Resources, Mines and Energy: Digital Cadastre Database.