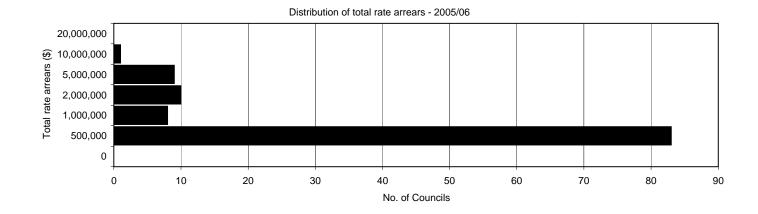

|                                                      |                                    |                  |            |            |           |          | 14:11:41                 |            |                |           |              |
|------------------------------------------------------|------------------------------------|------------------|------------|------------|-----------|----------|--------------------------|------------|----------------|-----------|--------------|
|                                                      |                                    |                  |            |            |           | Sewerage | Jtility charges<br>Water | Cleansing  |                |           | Average      |
|                                                      |                                    | Average          | Minimum    | General    | Any       | Sewerage | water                    | Cleansing  | Total          | Discount  | Net rates    |
|                                                      |                                    | residential      | general    | rate       | separate/ |          | Average                  |            | rates and      | Discount  | and          |
|                                                      | Major urban centre/s               | residential      | general    | rate       | special   |          | residential              |            | rates and      |           | unu          |
|                                                      |                                    | valuation        | rate       |            | rate/     |          | charge                   |            | charges        |           | charges      |
| Local government - by ACLG                           |                                    |                  |            |            | charges   |          | 3                        |            |                |           | 2005-06      |
| · ·                                                  |                                    | \$               | \$         | \$         | \$        | \$       | \$                       | \$         | \$             | \$        | \$           |
|                                                      |                                    |                  |            |            |           |          |                          |            |                |           |              |
| Rural Agricultural Very Large (RAV                   |                                    |                  |            |            |           |          |                          |            |                |           |              |
|                                                      | Taylors Beach                      | 24,399           | 605        | 605        | 124       |          | 230                      | 114        | 1,073          | 161       | 912          |
|                                                      | Innisfail                          | 84,000           | 616        | 1,025      | 117       | 470      | 200                      | 218        | 2,030          | 67        | 1,963        |
|                                                      | Mission Beach                      | 327,000          | 616        | 2,207      | 117       | 450      | 200                      | 218        | 3,192          | 143       | 3,049        |
|                                                      | Mourilyan<br>Oakev                 | 36,000<br>37,810 | 566<br>560 | 616<br>568 | 20        | 283      | 200<br>312               | 218<br>158 | 1,034<br>1,341 | 40<br>134 | 994<br>1,207 |
|                                                      | Torrington/Glenvale/Cotswold Hills | 134,603          | 560        | 802        | 20        | 203      | 312                      | 158        | 1,292          | 129       | 1,163        |
|                                                      | Westbrook                          | 7,762            | 560        | 611        | 20        | 356      | 312                      | 158        | 1,292          | 146       | 1,311        |
|                                                      | Kingaroy                           | 42,972           | 340        | 671        | 25        | 235      | 140                      | 140        | 1,211          | 119       | 1,092        |
|                                                      | Kumbia                             | 14,259           | 340        | 347        | 25        | 255      | 75                       | 140        | 587            | 57        | 530          |
|                                                      | Memerambi                          | 11,548           | 340        | 369        | 25        |          | 73                       | 140        | 534            | 51        | 483          |
|                                                      | Wooroolin                          | 12,460           | 340        | 362        | 25        |          | 115                      | 140        | 642            | 62        | 580          |
|                                                      | Information Not supplied           | .2, 700          | 340        | 302        | 20        |          | . 10                     | .40        | 342            | 02        | 300          |
|                                                      | Chillagoe                          | 3,290            | 568        | 568        |           |          | 212                      | 252        | 1,032          | 56        | 976          |
|                                                      | Dimbulah                           | 7,190            | 568        | 862        |           |          | 160                      | 252        | 1,274          | 56        | 1,218        |
| Mareeba Shire Council                                | Kuranda                            | 48,050           | 568        | 654        |           | 262      | 318                      | 252        | 1,486          | 65        | 1,421        |
| Mareeba Shire Council                                | Mareeba                            | 31,950           | 568        | 680        |           | 341      | 244                      | 252        | 1,517          | 68        | 1,449        |
| Mareeba Shire Council                                | Mt Molloy                          | 24,170           | 568        | 568        |           |          | 282                      | 252        | 1,102          | 56        | 1,046        |
| Stanthorpe Shire Council                             | Stanthorpe                         | 41,700           | 400        | 608        | 32        | 321      | 221                      | 117        | 1,299          | 162       | 1,137        |
| Stanthorpe Shire Council                             | Wallangarra                        | 13,100           | 400        | 400        | 32        | 268      | 201                      | 117        | 1,018          | 127       | 890          |
|                                                      | Airlie Beach                       | 276,657          | 1,813      | 1,184      | 10        | 321      | 198                      | 237        | 1,950          | 97        | 1,853        |
|                                                      | CanNonvale                         | 157,448          | 1,182      | 1,141      | 10        | 321      | 198                      | 237        | 1,907          | 95        | 1,812        |
| Whitsunday Shire Council                             | Proserpine                         | 59,859           | 684        | 722        | 10        | 321      | 198                      | 237        | 1,488          | 74        | 1,414        |
| Donal Assistational Laura (DAL)                      |                                    |                  |            |            |           |          |                          |            |                |           |              |
| Rural Agricultural Large (RAL) Balonne Shire Council | Bollon                             | 3.500            | 290        | 290        |           | 414      | 532                      | 179        | 1.415          | 212       | 1.203        |
|                                                      | Dirranbandi                        | 10,800           | 290        | 290        |           | 414      | 532                      | 179        | 1,415          | 212       | 1,203        |
|                                                      | Hebel                              | 700              | 290        | 290        |           | 414      | 532                      | 179        | 1,001          | 150       | 851          |
|                                                      | Mungindi                           | 2,800            | 290        | 290        |           |          | 532                      | 179        | 1,001          | 150       | 851          |
|                                                      | St George                          | 15,400           | 290        | 337        |           | 414      | 532                      | 179        | 1,462          | 219       | 1,243        |
|                                                      | Thallon                            | 1,400            | 290        | 290        | 27        |          | 114                      | 179        | 610            | 91        | 519          |
|                                                      | Aratula                            | 23,535           | 700        | 292        | 241       | 314      | 465                      | 115        | 1,427          | 158       | 1,269        |
|                                                      | Boonah                             | 24,007           | 700        | 298        | 241       | 314      | 465                      | 115        | 1,433          | 158       | 1,275        |
| Boonah Shire Council                                 | Kalbar                             | 23,891           | 700        | 296        | 241       | 314      | 465                      | 115        | 1,431          | 158       | 1,273        |
| Broadsound Shire Council                             | Carmila                            | 29,652           | 232        | 560        | 20        |          | 596                      | 163        | 1,339          | 84        | 1,255        |
| Broadsound Shire Council                             | Clairview                          | 53,048           | 232        | 918        | 40        |          |                          | 163        | 1,121          | 138       | 983          |
| Broadsound Shire Council                             | Dysart                             | 17,171           | 232        | 441        |           | 373      | 447                      | 154        | 1,415          | 66        | 1,349        |
|                                                      | Middlemount                        | 11,887           | 237        | 446        |           | 342      | 515                      | 167        | 1,470          | 67        | 1,403        |
|                                                      | St Lawrence                        | 8,295            | 232        | 232        | 20        |          | 596                      | 163        | 1,011          | 35        | 976          |
|                                                      | Cambooya                           | 35,682           | 370        | 367        | 45        | 330      | 297                      | 95         | 1,134          |           | 1,134        |
|                                                      | Greenmount                         | 31,016           | 370        | 319        | 45        |          | 276                      | 95         | 735            |           | 735          |
|                                                      | Hodgson Vale                       | 94,145           | 495        | 951        | 45        |          | 316                      | 95         | 1,407          |           | 1,407        |
|                                                      | Wyreema                            | 31,643           | 370        | 326        | 45        | 330      | 288                      | 95         | 1,084          | 400       | 1,084        |
|                                                      | Brigalow                           | 1,500            | 256        |            |           | 128      | 219                      | 142        | 489            | 130       | 359          |
|                                                      | Chinchilla                         | 30,550           | 315<br>256 |            |           |          | 412                      | 142        | 554<br>370     | 122<br>94 | 432<br>276   |
|                                                      | Kogan<br>Bauhinia                  | 800<br>2,537     | 185        | 210        |           |          | 370<br>432               |            | 370<br>642     | 94<br>21  | 276<br>621   |
|                                                      | Blackwater                         | 19,419           | 185        | 621        |           | 220      | 432<br>458               | 168        | 1,467          | 62        | 1,405        |
|                                                      | Bluff                              | 5,099            | 185        | 424        |           | 220      | 344                      | 168        | 936            | 42        | 1,405<br>894 |
|                                                      | Dingo                              | 1.927            | 185        | 196        |           |          | 371                      | 168        | 735            | 19        | 716          |
|                                                      | Duaringa                           | 1,650            | 185        | 190        |           |          | 376                      | 168        | 733            | 19        | 715          |
|                                                      | Lakeside                           | 51,000           | 686        | 711        | 153       | 500      | 450                      | 254        | 2,068          | 86        | 1,982        |
|                                                      | Malanda                            | 27,500           | 432        | 451        | 153       | 300      | 450                      | 254        | 1,308          | 60        | 1,248        |
|                                                      | Millaa Millaa                      | 15,000           | 432        | 432        | 153       |          | 450                      | 254        | 1,289          | 58        | 1,231        |
|                                                      |                                    |                  |            |            |           |          |                          |            |                |           |              |