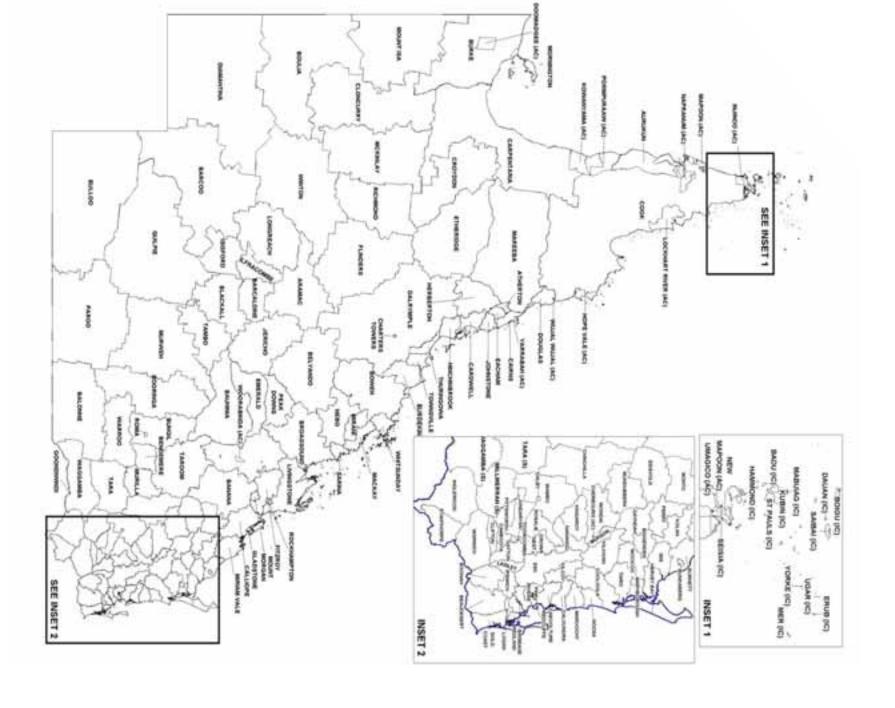

tream.

#### Water allowance:

The volume of water that is included at no additional cost with the fixed charge for water services.

#### Water OMA:

Includes all costs associated with the operation, maintenance and administration of the water service (for bulk, treatment and distribution).

#### Water properties connected:

The total number of properties connected to the service water system and separately billed for water supply.

#### Water quality standard/Guidelines compliance:

The percentage of samples meeting the Utility's Water Quality Standard (eg. the *Australian Drinking Water Guidelines*, National Health and Medica Research Council (NHMRC) Guidelines, 1996) with respect to bacteriological and physical chemical parameters.

# Appendix A Queensland local government areas map





# Appendix B Australian Classification of Local Government



### The Australian Classification of Local Government

The Queensland Local Government Comparative Information 2005/06 groups Queensland local governments according to the Australian Classification of Local Government.

The classification system uses population, population density, population growth and location to identify 22 categories of local governments in Australia. Queensland local governments are categorised into 18 of these categories. Each category has a unique three-letter code which is based on the following criteria:

| Urban/Rural