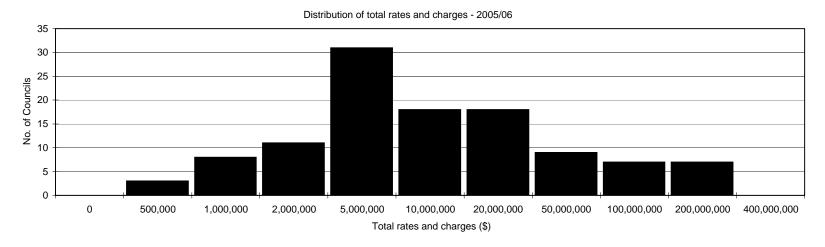

|                                                      |                                    |                  |            |            |           |          | 14:11:41                 |            |                |           |              |
|------------------------------------------------------|------------------------------------|------------------|------------|------------|-----------|----------|--------------------------|------------|----------------|-----------|--------------|
|                                                      |                                    |                  |            |            |           | Sewerage | Jtility charges<br>Water | Cleansing  |                |           | Average      |
|                                                      |                                    | Average          | Minimum    | General    | Any       | Sewerage | water                    | Cleansing  | Total          | Discount  | Net rates    |
|                                                      |                                    | residential      | general    | rate       | separate/ |          | Average                  |            | rates and      | Discount  | and          |
|                                                      | Major urban centre/s               | residential      | general    | rate       | special   |          | residential              |            | rates and      |           | unu          |
|                                                      |                                    | valuation        | rate       |            | rate/     |          | charge                   |            | charges        |           | charges      |
| Local government - by ACLG                           |                                    |                  |            |            | charges   |          | 3                        |            |                |           | 2005-06      |
| · ·                                                  |                                    | \$               | \$         | \$         | \$        | \$       | \$                       | \$         | \$             | \$        | \$           |
|                                                      |                                    |                  |            |            |           |          |                          |            |                |           |              |
| Rural Agricultural Very Large (RAV                   |                                    |                  |            |            |           |          |                          |            |                |           |              |
|                                                      | Taylors Beach                      | 24,399           | 605        | 605        | 124       |          | 230                      | 114        | 1,073          | 161       | 912          |
|                                                      | Innisfail                          | 84,000           | 616        | 1,025      | 117       | 470      | 200                      | 218        | 2,030          | 67        | 1,963        |
|                                                      | Mission Beach                      | 327,000          | 616        | 2,207      | 117       | 450      | 200                      | 218        | 3,192          | 143       | 3,049        |
|                                                      | Mourilyan<br>Oakev                 | 36,000<br>37,810 | 566<br>560 | 616<br>568 | 20        | 283      | 200<br>312               | 218<br>158 | 1,034<br>1,341 | 40<br>134 | 994<br>1,207 |
|                                                      | Torrington/Glenvale/Cotswold Hills | 134,603          | 560        | 802        | 20        | 203      | 312                      | 158        | 1,292          | 129       | 1,163        |
|                                                      | Westbrook                          | 7,762            | 560        | 611        | 20        | 356      | 312                      | 158        | 1,292          | 146       | 1,311        |
|                                                      | Kingaroy                           | 42,972           | 340        | 671        | 25        | 235      | 140                      | 140        | 1,211          | 119       | 1,092        |
|                                                      | Kumbia                             | 14,259           | 340        | 347        | 25        | 255      | 75                       | 140        | 587            | 57        | 530          |
|                                                      | Memerambi                          | 11,548           | 340        | 369        | 25        |          | 73                       | 140        | 534            | 51        | 483          |
|                                                      | Wooroolin                          | 12,460           | 340        | 362        | 25        |          | 115                      | 140        | 642            | 62        | 580          |
|                                                      | Information Not supplied           | .2, 700          | 340        | 302        | 20        |          | . 10                     | .40        | 342            | 02        | 300          |
|                                                      | Chillagoe                          | 3,290            | 568        | 568        |           |          | 212                      | 252        | 1,032          | 56        | 976          |
|                                                      | Dimbulah                           | 7,190            | 568        | 862        |           |          | 160                      | 252        | 1,274          | 56        | 1,218        |
| Mareeba Shire Council                                | Kuranda                            | 48,050           | 568        | 654        |           | 262      | 318                      | 252        | 1,486          | 65        | 1,421        |
| Mareeba Shire Council                                | Mareeba                            | 31,950           | 568        | 680        |           | 341      | 244                      | 252        | 1,517          | 68        | 1,449        |
| Mareeba Shire Council                                | Mt Molloy                          | 24,170           | 568        | 568        |           |          | 282                      | 252        | 1,102          | 56        | 1,046        |
| Stanthorpe Shire Council                             | Stanthorpe                         | 41,700           | 400        | 608        | 32        | 321      | 221                      | 117        | 1,299          | 162       | 1,137        |
| Stanthorpe Shire Council                             | Wallangarra                        | 13,100           | 400        | 400        | 32        | 268      | 201                      | 117        | 1,018          | 127       | 890          |
|                                                      | Airlie Beach                       | 276,657          | 1,813      | 1,184      | 10        | 321      | 198                      | 237        | 1,950          | 97        | 1,853        |
|                                                      | CanNonvale                         | 157,448          | 1,182      | 1,141      | 10        | 321      | 198                      | 237        | 1,907          | 95        | 1,812        |
| Whitsunday Shire Council                             | Proserpine                         | 59,859           | 684        | 722        | 10        | 321      | 198                      | 237        | 1,488          | 74        | 1,414        |
| Donal Assistational Laura (DAL)                      |                                    |                  |            |            |           |          |                          |            |                |           |              |
| Rural Agricultural Large (RAL) Balonne Shire Council | Bollon                             | 3.500            | 290        | 290        |           | 414      | 532                      | 179        | 1.415          | 212       | 1.203        |
|                                                      | Dirranbandi                        | 10,800           | 290        | 290        |           | 414      | 532                      | 179        | 1,415          | 212       | 1,203        |
|                                                      | Hebel                              | 700              | 290        | 290        |           | 414      | 532                      | 179        | 1,001          | 150       | 851          |
|                                                      | Mungindi                           | 2,800            | 290        | 290        |           |          | 532                      | 179        | 1,001          | 150       | 851          |
|                                                      | St George                          | 15,400           | 290        | 337        |           | 414      | 532                      | 179        | 1,462          | 219       | 1,243        |
|                                                      | Thallon                            | 1,400            | 290        | 290        | 27        |          | 114                      | 179        | 610            | 91        | 519          |
|                                                      | Aratula                            | 23,535           | 700        | 292        | 241       | 314      | 465                      | 115        | 1,427          | 158       | 1,269        |
|                                                      | Boonah                             | 24,007           | 700        | 298        | 241       | 314      | 465                      | 115        | 1,433          | 158       | 1,275        |
| Boonah Shire Council                                 | Kalbar                             | 23,891           | 700        | 296        | 241       | 314      | 465                      | 115        | 1,431          | 158       | 1,273        |
| Broadsound Shire Council                             | Carmila                            | 29,652           | 232        | 560        | 20        |          | 596                      | 163        | 1,339          | 84        | 1,255        |
| Broadsound Shire Council                             | Clairview                          | 53,048           | 232        | 918        | 40        |          |                          | 163        | 1,121          | 138       | 983          |
| Broadsound Shire Council                             | Dysart                             | 17,171           | 232        | 441        |           | 373      | 447                      | 154        | 1,415          | 66        | 1,349        |
|                                                      | Middlemount                        | 11,887           | 237        | 446        |           | 342      | 515                      | 167        | 1,470          | 67        | 1,403        |
|                                                      | St Lawrence                        | 8,295            | 232        | 232        | 20        |          | 596                      | 163        | 1,011          | 35        | 976          |
|                                                      | Cambooya                           | 35,682           | 370        | 367        | 45        | 330      | 297                      | 95         | 1,134          |           | 1,134        |
|                                                      | Greenmount                         | 31,016           | 370        | 319        | 45        |          | 276                      | 95         | 735            |           | 735          |
|                                                      | Hodgson Vale                       | 94,145           | 495        | 951        | 45        |          | 316                      | 95         | 1,407          |           | 1,407        |
|                                                      | Wyreema                            | 31,643           | 370        | 326        | 45        | 330      | 288                      | 95         | 1,084          | 400       | 1,084        |
|                                                      | Brigalow                           | 1,500            | 256        |            |           | 128      | 219                      | 142        | 489            | 130       | 359          |
|                                                      | Chinchilla                         | 30,550           | 315<br>256 |            |           |          | 412                      | 142        | 554<br>370     | 122<br>94 | 432<br>276   |
|                                                      | Kogan<br>Bauhinia                  | 800<br>2,537     | 185        | 210        |           |          | 370<br>432               |            | 370<br>642     | 94<br>21  | 276<br>621   |
|                                                      | Blackwater                         | 19,419           | 185        | 621        |           | 220      | 432<br>458               | 168        | 1,467          | 62        | 1,405        |
|                                                      | Bluff                              | 5,099            | 185        | 424        |           | 220      | 344                      | 168        | 936            | 42        | 1,405<br>894 |
|                                                      | Dingo                              | 1.927            | 185        | 196        |           |          | 371                      | 168        | 735            | 19        | 716          |
|                                                      | Duaringa                           | 1,650            | 185        | 190        |           |          | 376                      | 168        | 733            | 19        | 715          |
|                                                      | Lakeside                           | 51,000           | 686        | 711        | 153       | 500      | 450                      | 254        | 2,068          | 86        | 1,982        |
|                                                      | Malanda                            | 27,500           | 432        | 451        | 153       | 300      | 450                      | 254        | 1,308          | 60        | 1,248        |
|                                                      | Millaa Millaa                      | 15,000           | 432        | 432        | 153       |          | 450                      | 254        | 1,289          | 58        | 1,231        |
|                                                      |                                    |                  |            |            |           |          |                          |            |                |           |              |