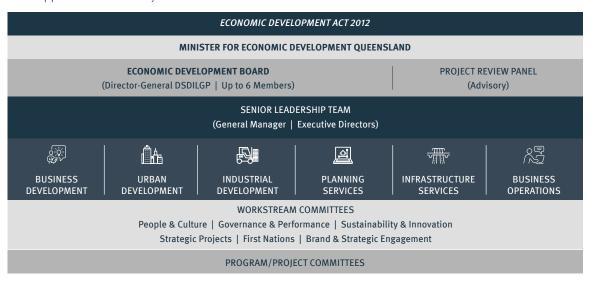

#### LEGISLATIVE FRAMEWORK

The *Economic Development Act 2012* (ED Act) establishes the Minister for Economic Development Queensland (MEDQ) as a corporation sole. The MEDQ's main function is to give effect to the purpose of the ED Act 'to facilitate economic development and development for community purposes, in the State' with a requirement that the 'MEDQ must, to the extent practicable, carry out its functions on a commercial basis'.

The ED Act also provides the MEDQ the following powers:

- Develop and deal in land and other property
- Enter into financial arrangements as part of land/property dealings
- Declare and administer priority development areas (PDAs) including development assessments
- Co-ordinating infrastructure delivery in PDAs.

#### FUNCTIONAL FRAMEWORK

EDQ delivers its services and functions across six core areas.