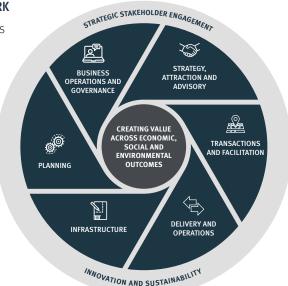

#### FUNCTIONAL FRAMEWORK

EDQ delivers its services and functions across six core areas.