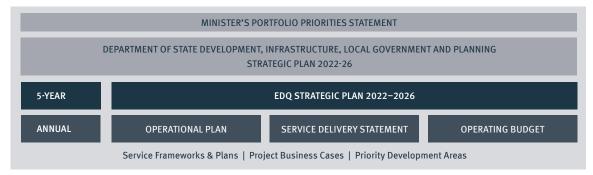

#### STRATEGIC PLANNING FRAMEWORK

EDQ's priorities are co-ordinated through a strategic planning framework that ensures an integrated approach across the Department of State Development, Infrastructure, Local Government and Planning, and the Queensland Government.

#### **GOVERNANCE FRAMEWORK**

Implementation of EDQ's strategies and performance outcomes are governed through a clear framework that supports accountability.