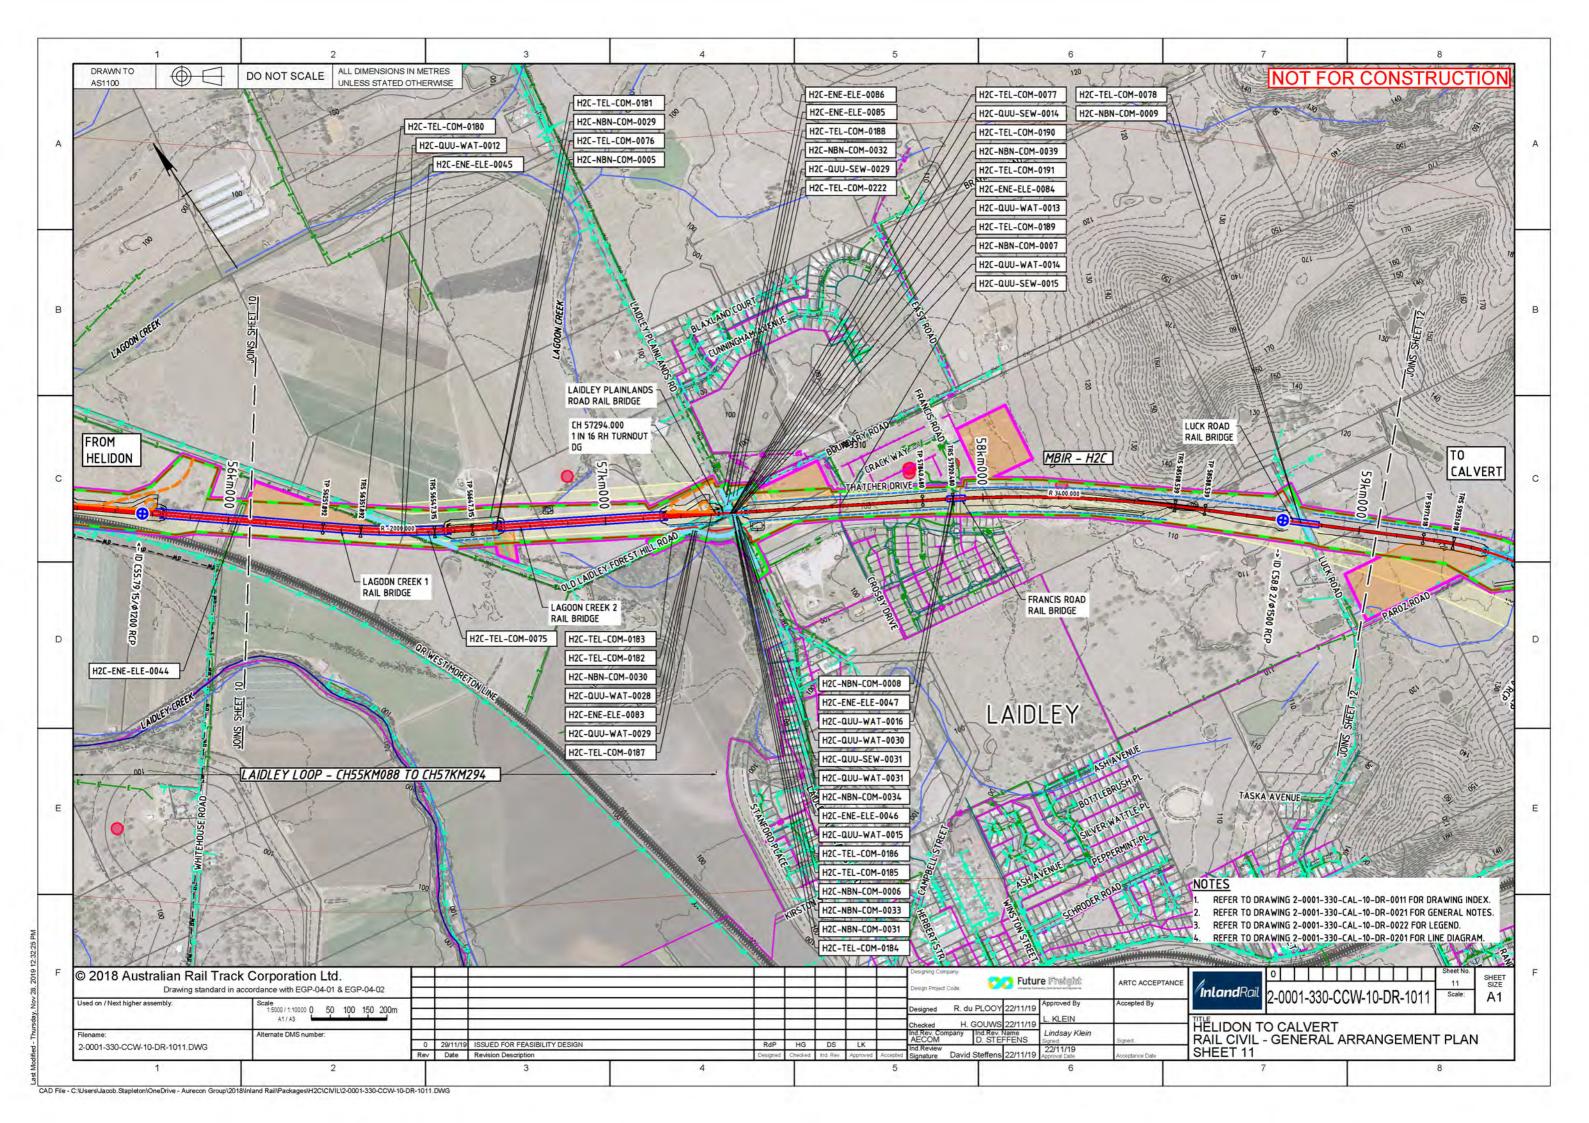

# **Drawing Set A** General Arrangement Plans

**HELIDON TO CALVERT** ENVIRONMENTAL IMPACT STATEMENT

The drawing sheets provide additional information coverage of the Project, as described in the EIS.

Volume C includes the following:

- Cover sheet and locality plan—1 sheet
- ▶ Legend—1 sheet
- Drawing Set A General arrangement plans—16 sheets
- Drawing Set B Rail civil plan and profiles—16 sheets
- Drawing Set C Environmental design matters—17 sheets
- ▶ Drawing Set D Select Little Liverpool Tunnel sheets (select)—12 sheets