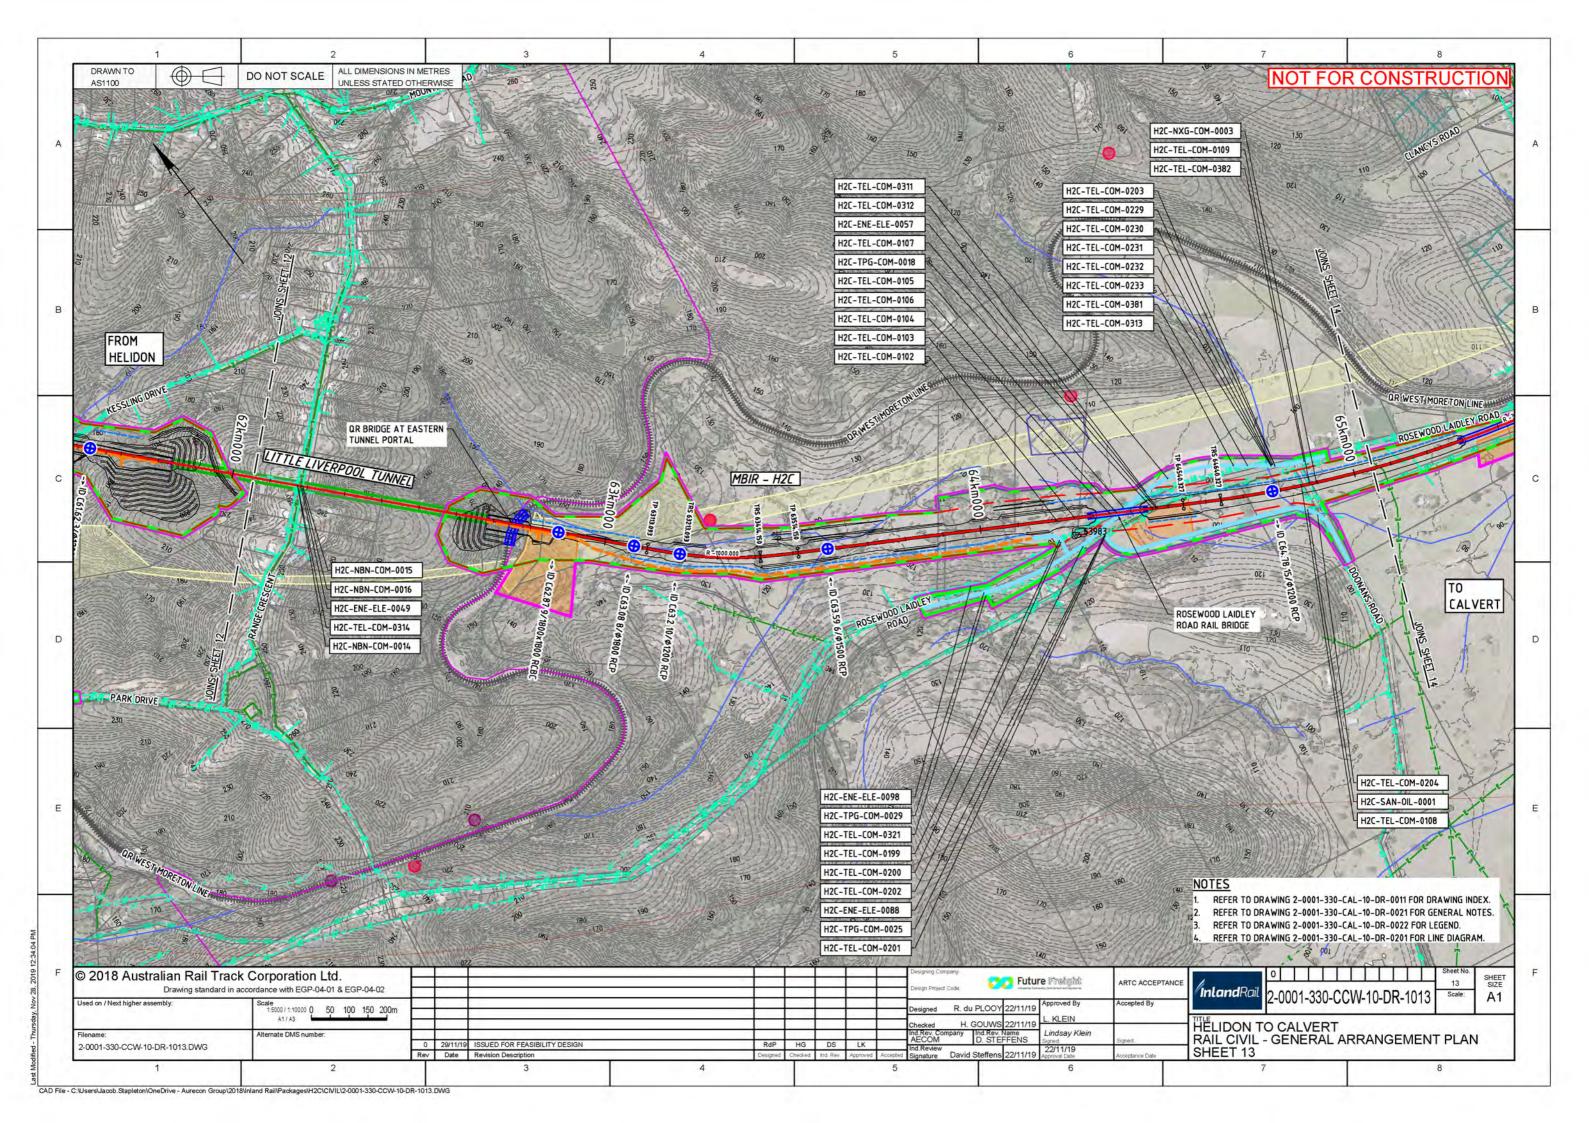

# **Drawing Set A** General Arrangement Plans

**HELIDON TO CALVERT** ENVIRONMENTAL IMPACT STATEMENT

The drawing sheets provide additional information coverage of the Project, as described in the EIS.

Volume C includes the following:

- Cover sheet and locality plan—1 sheet
- ▶ Legend—1 sheet
- Drawing Set A General arrangement plans—16 sheets
- Drawing Set B Rail civil plan and profiles—16 sheets
- Drawing Set C Environmental design matters—17 sheets
- ▶ Drawing Set D Select Little Liverpool Tunnel sheets (select)—12 sheets