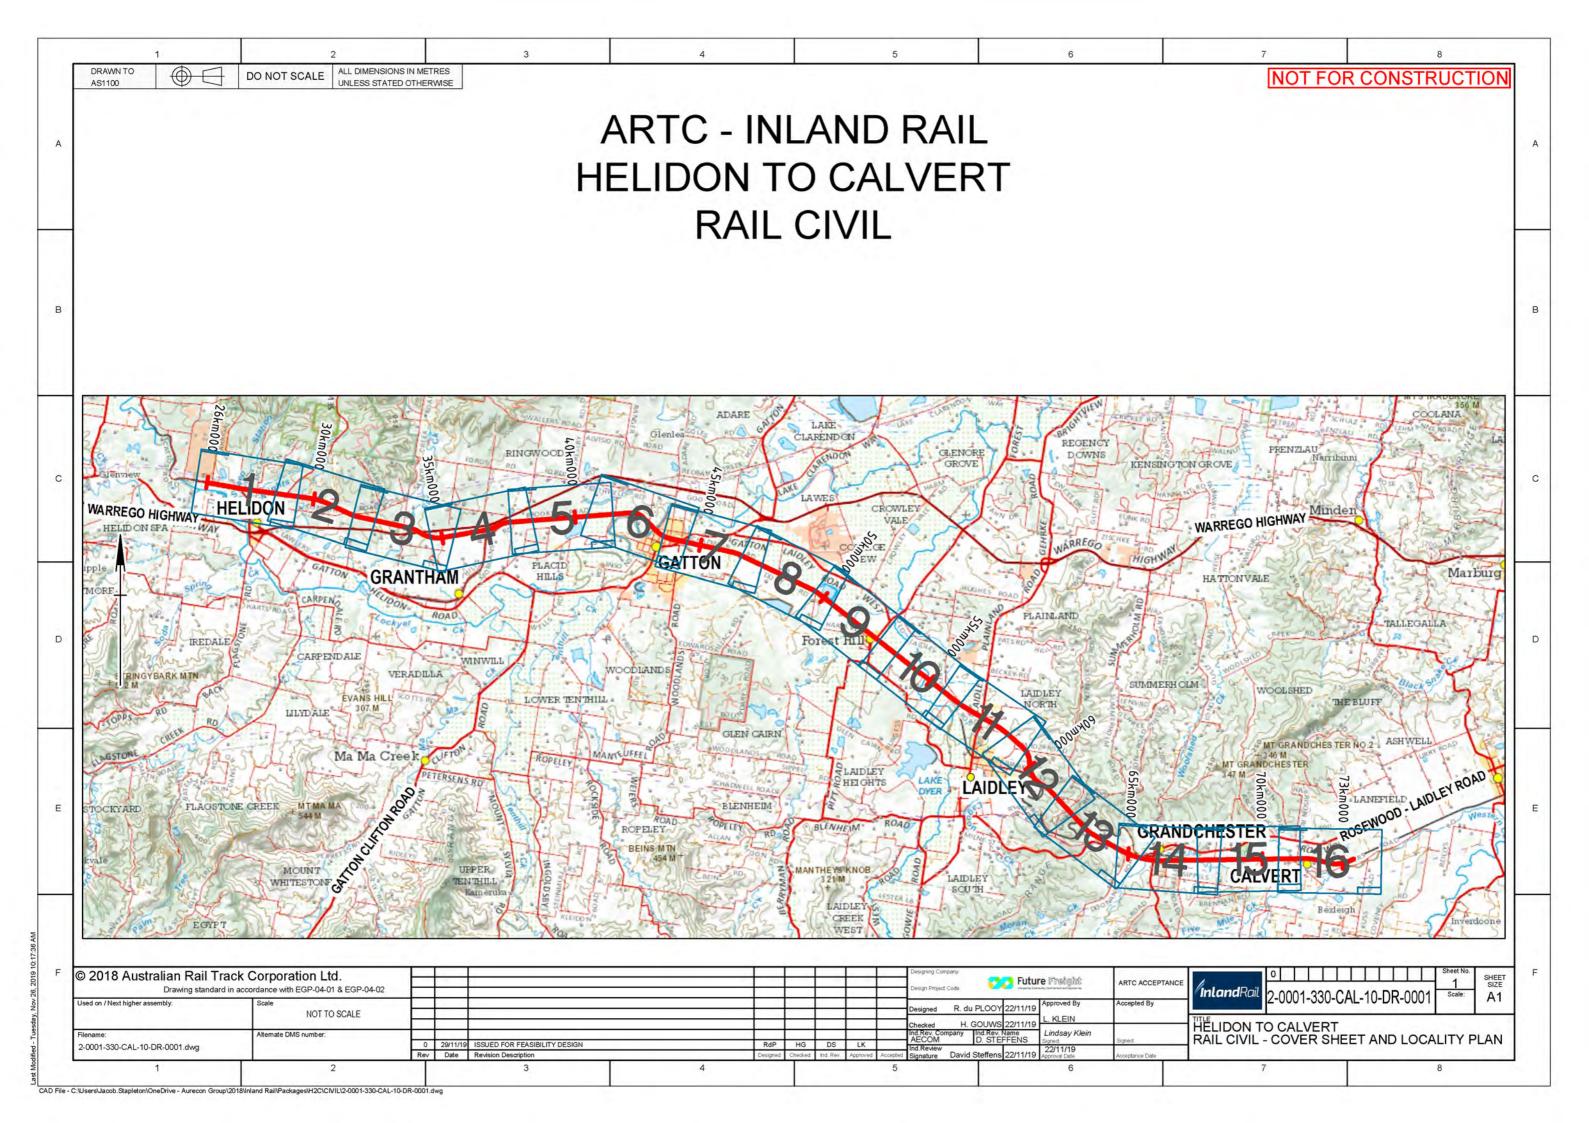

### Drawings

**HELIDON TO CALVERT** ENVIRONMENTAL IMPACT STATEMENT

#### **Contents**

The drawings provided in this volume (Volume 3: Drawings) have been based on the current Helidon to Calvert (H2C) Project (the Project) reference design used as the basis for the Environmental Impact Statement (EIS).

The drawing sheets provide additional information coverage of the Project, as described in the EIS.

Volume C includes the following:

- Cover sheet and locality plan—1 sheet
- ▶ Legend—1 sheet
- Drawing Set A General arrangement plans—16 sheets
- Drawing Set B Rail civil plan and profiles—16 sheets
- Drawing Set C Environmental design matters—17 sheets
- ▶ Drawing Set D Select Little Liverpool Tunnel sheets (select)—12 sheets

These drawings support the Project EIS (refer Volume 1: Chapters and Volume 2: Appendices) and are not to be used for: tenure matters, corridor gazettal, boundary adjustments, property acquisition and/or land-based offset delivery considerations. The provided drawings are not for construction.