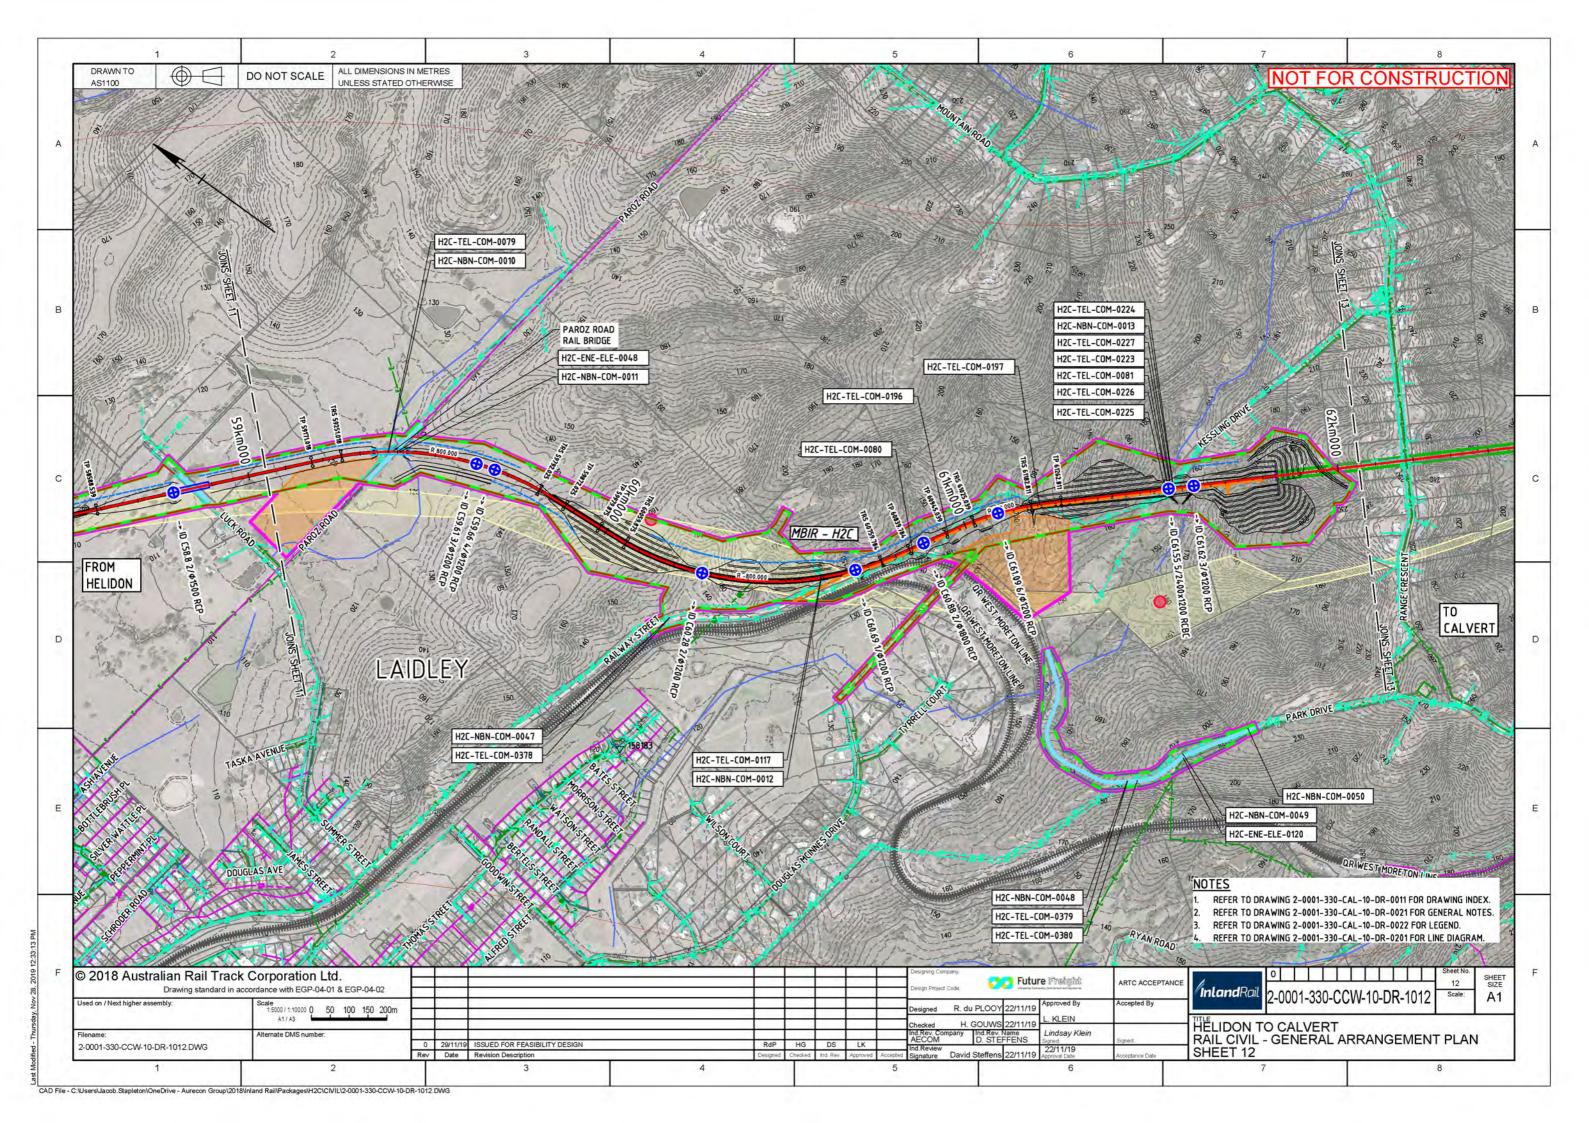

# **Drawing Set A** General Arrangement Plans

**HELIDON TO CALVERT** ENVIRONMENTAL IMPACT STATEMENT

The drawing sheets provide additional information coverage of the Project, as described in the EIS.

Volume C includes the following:

- Cover sheet and locality plan—1 sheet
- ▶ Legend—1 sheet
- Drawing Set A General arrangement plans—16 sheets
- Drawing Set B Rail civil plan and profiles—16 sheets
- Drawing Set C Environmental design matters—17 sheets
- ▶ Drawing Set D Select Little Liverpool Tunnel sheets (select)—12 sheets