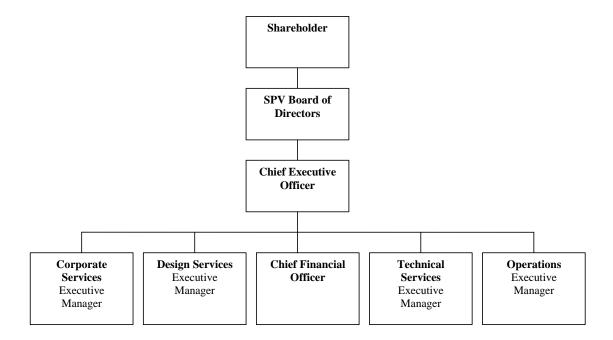

---------------|---|
|      | Scope              |   |
|      | Functions          |   |
| 3    | Resources required | 3 |
|      | endix 1            |   |
| Appe | endix 1            |   |

### 1 Purpose

Outline the purpose of the organisational structure. This should include provision of a map of the Special Purpose Vehicle's (SPV) internal structure.

#### 1.1 Scope

Outline the scope of the organisational structure. This should include the relationships between units and sub-units within the SPV.

#### 2 Functions

Outline the primary functions of the SPV. Examples of this are provided in Appendix 1.

### 3 Resources required

The SPV should perform an assessment of the necessary positions to fulfil the functions of the SPV.

# **Appendix 1**

Please note that this is a guide only.