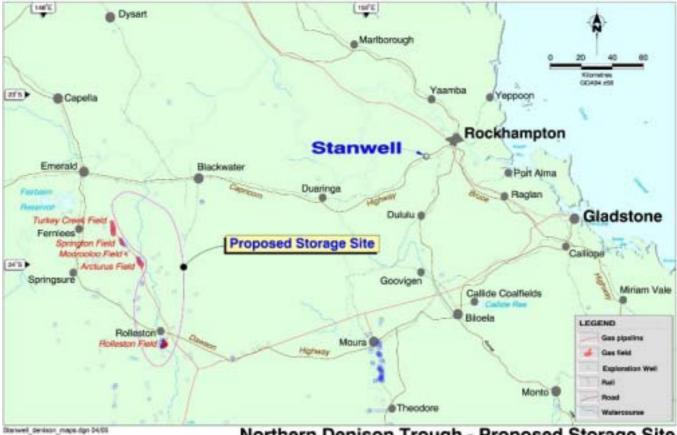

Figure 1-4: Stanwell Power Station (Source: Stanwell Corporation Limited)

Figure 1-5: Northern Denison Trough – Proposed Storage Site (Source: ZeroGen)

Northern Denison Trough - Proposed Storage Site

Figure 1-6: Pipeline Study Route (Source: RLMS)