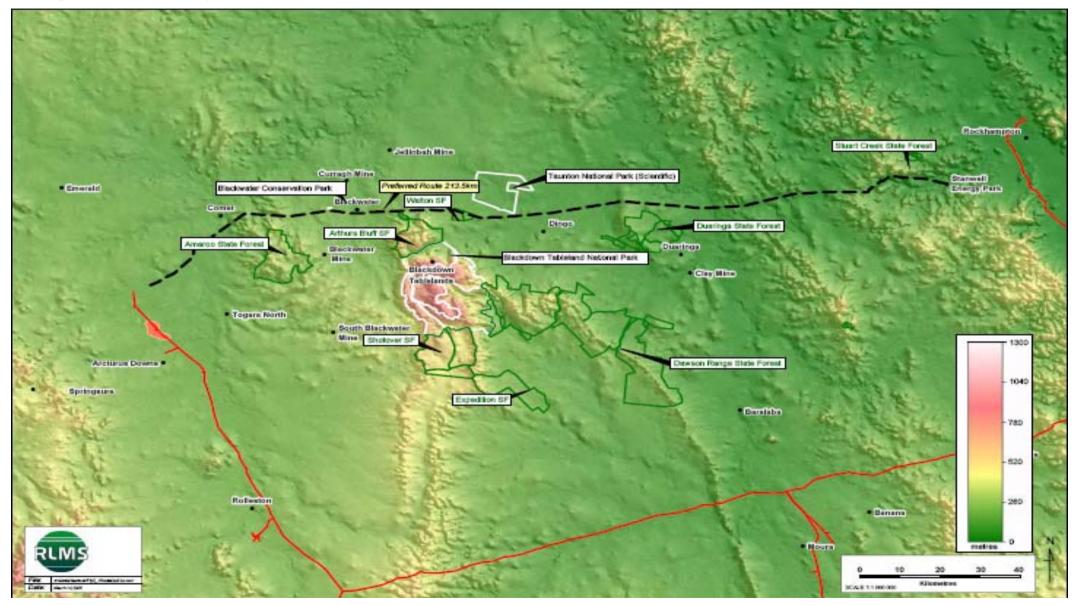

Figure 1-4: Stanwell Power Station (Source: Stanwell Corporation Limited)

Figure 1-5: Northern Denison Trough – Proposed Storage Site (Source: ZeroGen)

Northern Denison Trough - Proposed Storage Site

Figure 1-6: Pipeline Study Route (Source: RLMS)