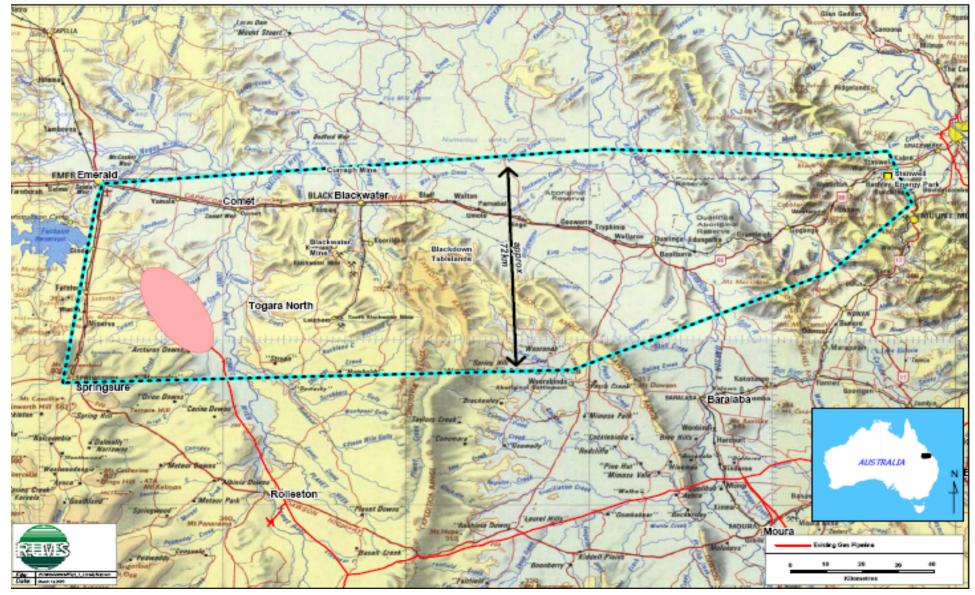

## Figure 1-1: Location Map (Source: RLMS)

Figure 1-2: Site Location Photo – Looking Across Site Toward Stanwell Power Station (Source: Phillips Group)

Figure 1-3: Schematic of CO<sub>2</sub> Storage in the northern Denison Trough (Source: ZeroGen) CO<sub>2</sub> STORAGE IN THE NORTHERN DENISON TROUGH

Figure 1-4: Stanwell Power Station (Source: Stanwell Corporation Limited)

Figure 1-5: Northern Denison Trough – Proposed Storage Site (Source: ZeroGen)

Northern Denison Trough - Proposed Storage Site

Figure 1-6: Pipeline Study Route (Source: RLMS)