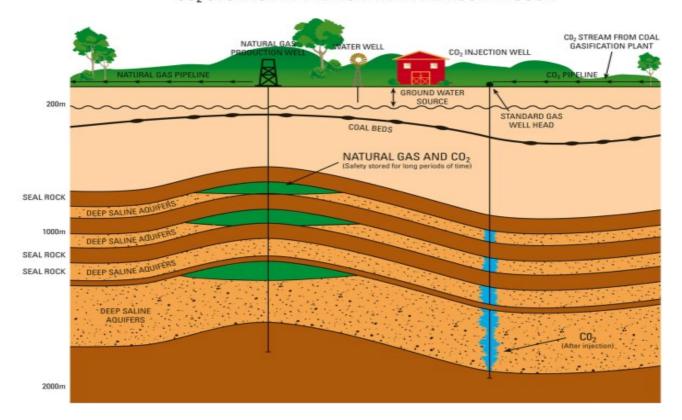

## Figure 1-1: Location Map (Source: RLMS)

Figure 1-2: Site Location Photo – Looking Across Site Toward Stanwell Power Station (Source: Phillips Group)

Figure 1-3: Schematic of CO<sub>2</sub> Storage in the northern Denison Trough (Source: ZeroGen) CO<sub>2</sub> STORAGE IN THE NORTHERN DENISON TROUGH