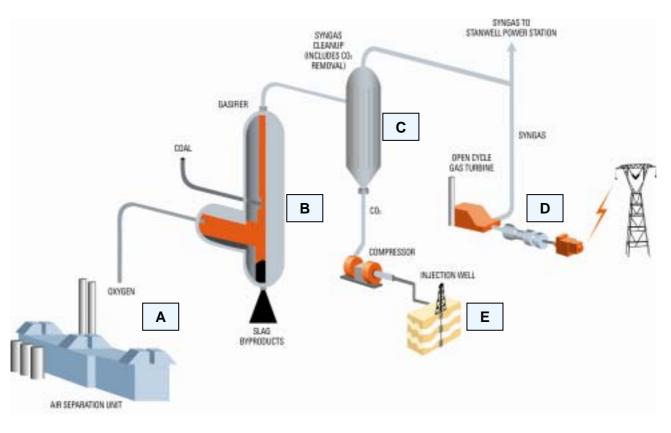

Figure 4-1: ZeroGen Gasification Power Generation Facility (Simplified) (Source: Developed by ZeroGen)