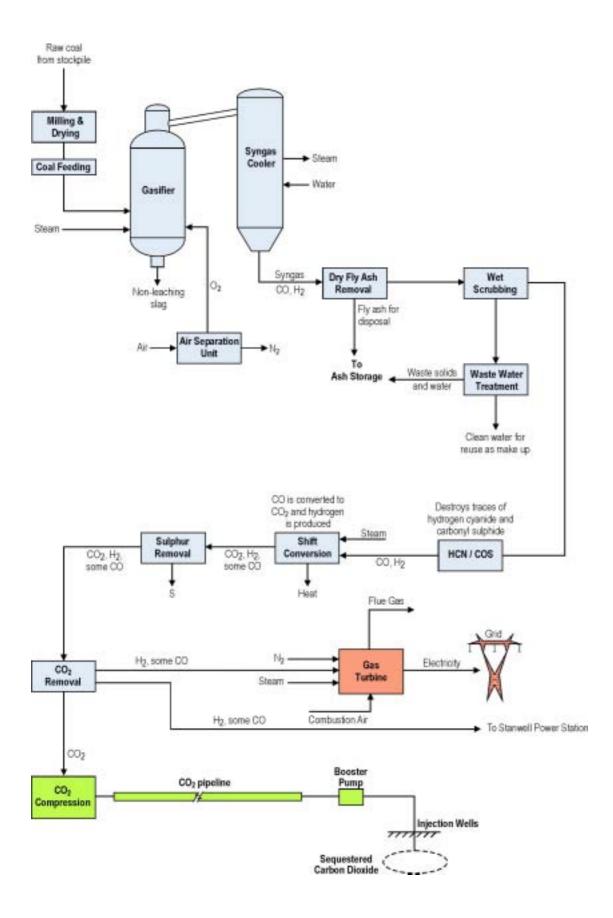

## Figure 4.2: ZeroGen Gasification Power Generation Facility (Processing Steps) (Source: Developed by ZeroGen)