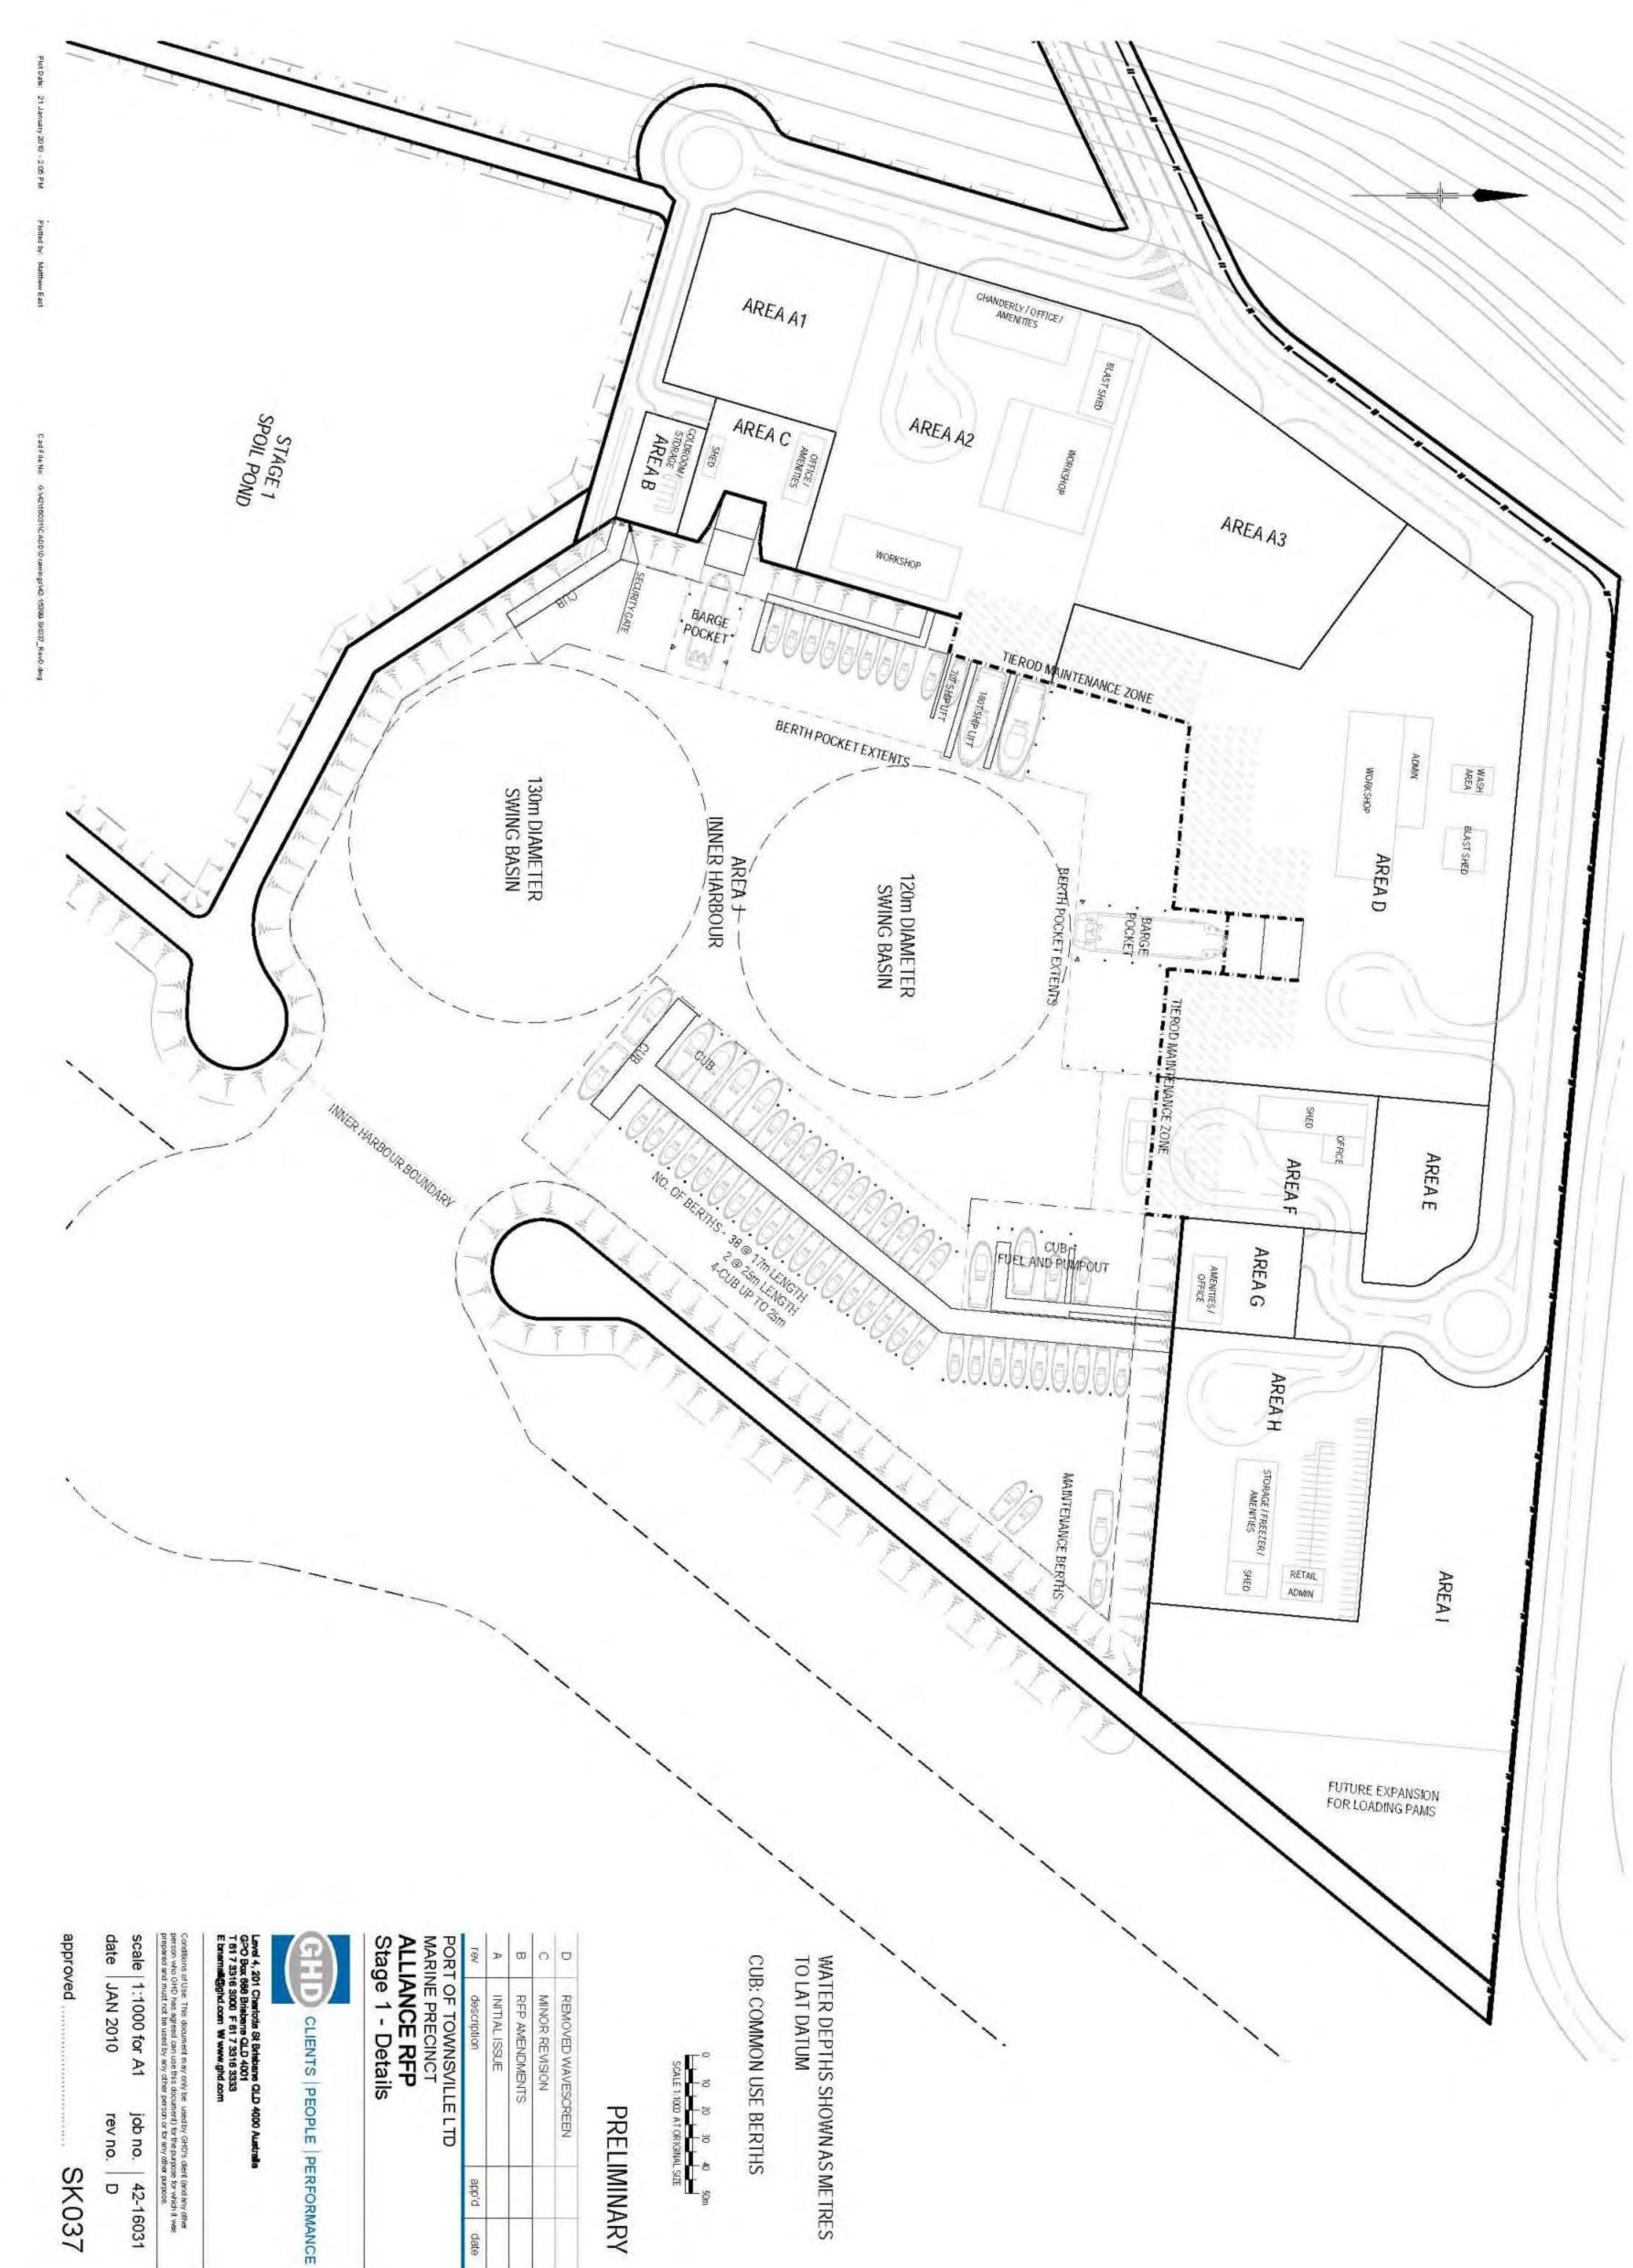

## WATER DEPTHS SHOWN AS METRES TO LAT DATUM

BOUNDARY LIMITATIONS AS PER MAIN ROADS LOT 773 AND BMD DRAWING CT1750

> 0 25 50 76 100 1 SCALE 1:2500 AT ORIGINAL SIZE

### PRELIMINARY

| в   | ADDED CONTOURS |     |
|-----|----------------|-----|
| A   | INITIAL ISSUE  |     |
| rev | description    | врр |

PORT OF TOWNSVILLE LTD MARINE PRECINCT ALLIANCE RFP BOUNDARY PLAN

E 100 WATER DEPTHS SHOWN AS METRES TO LAT DATUM