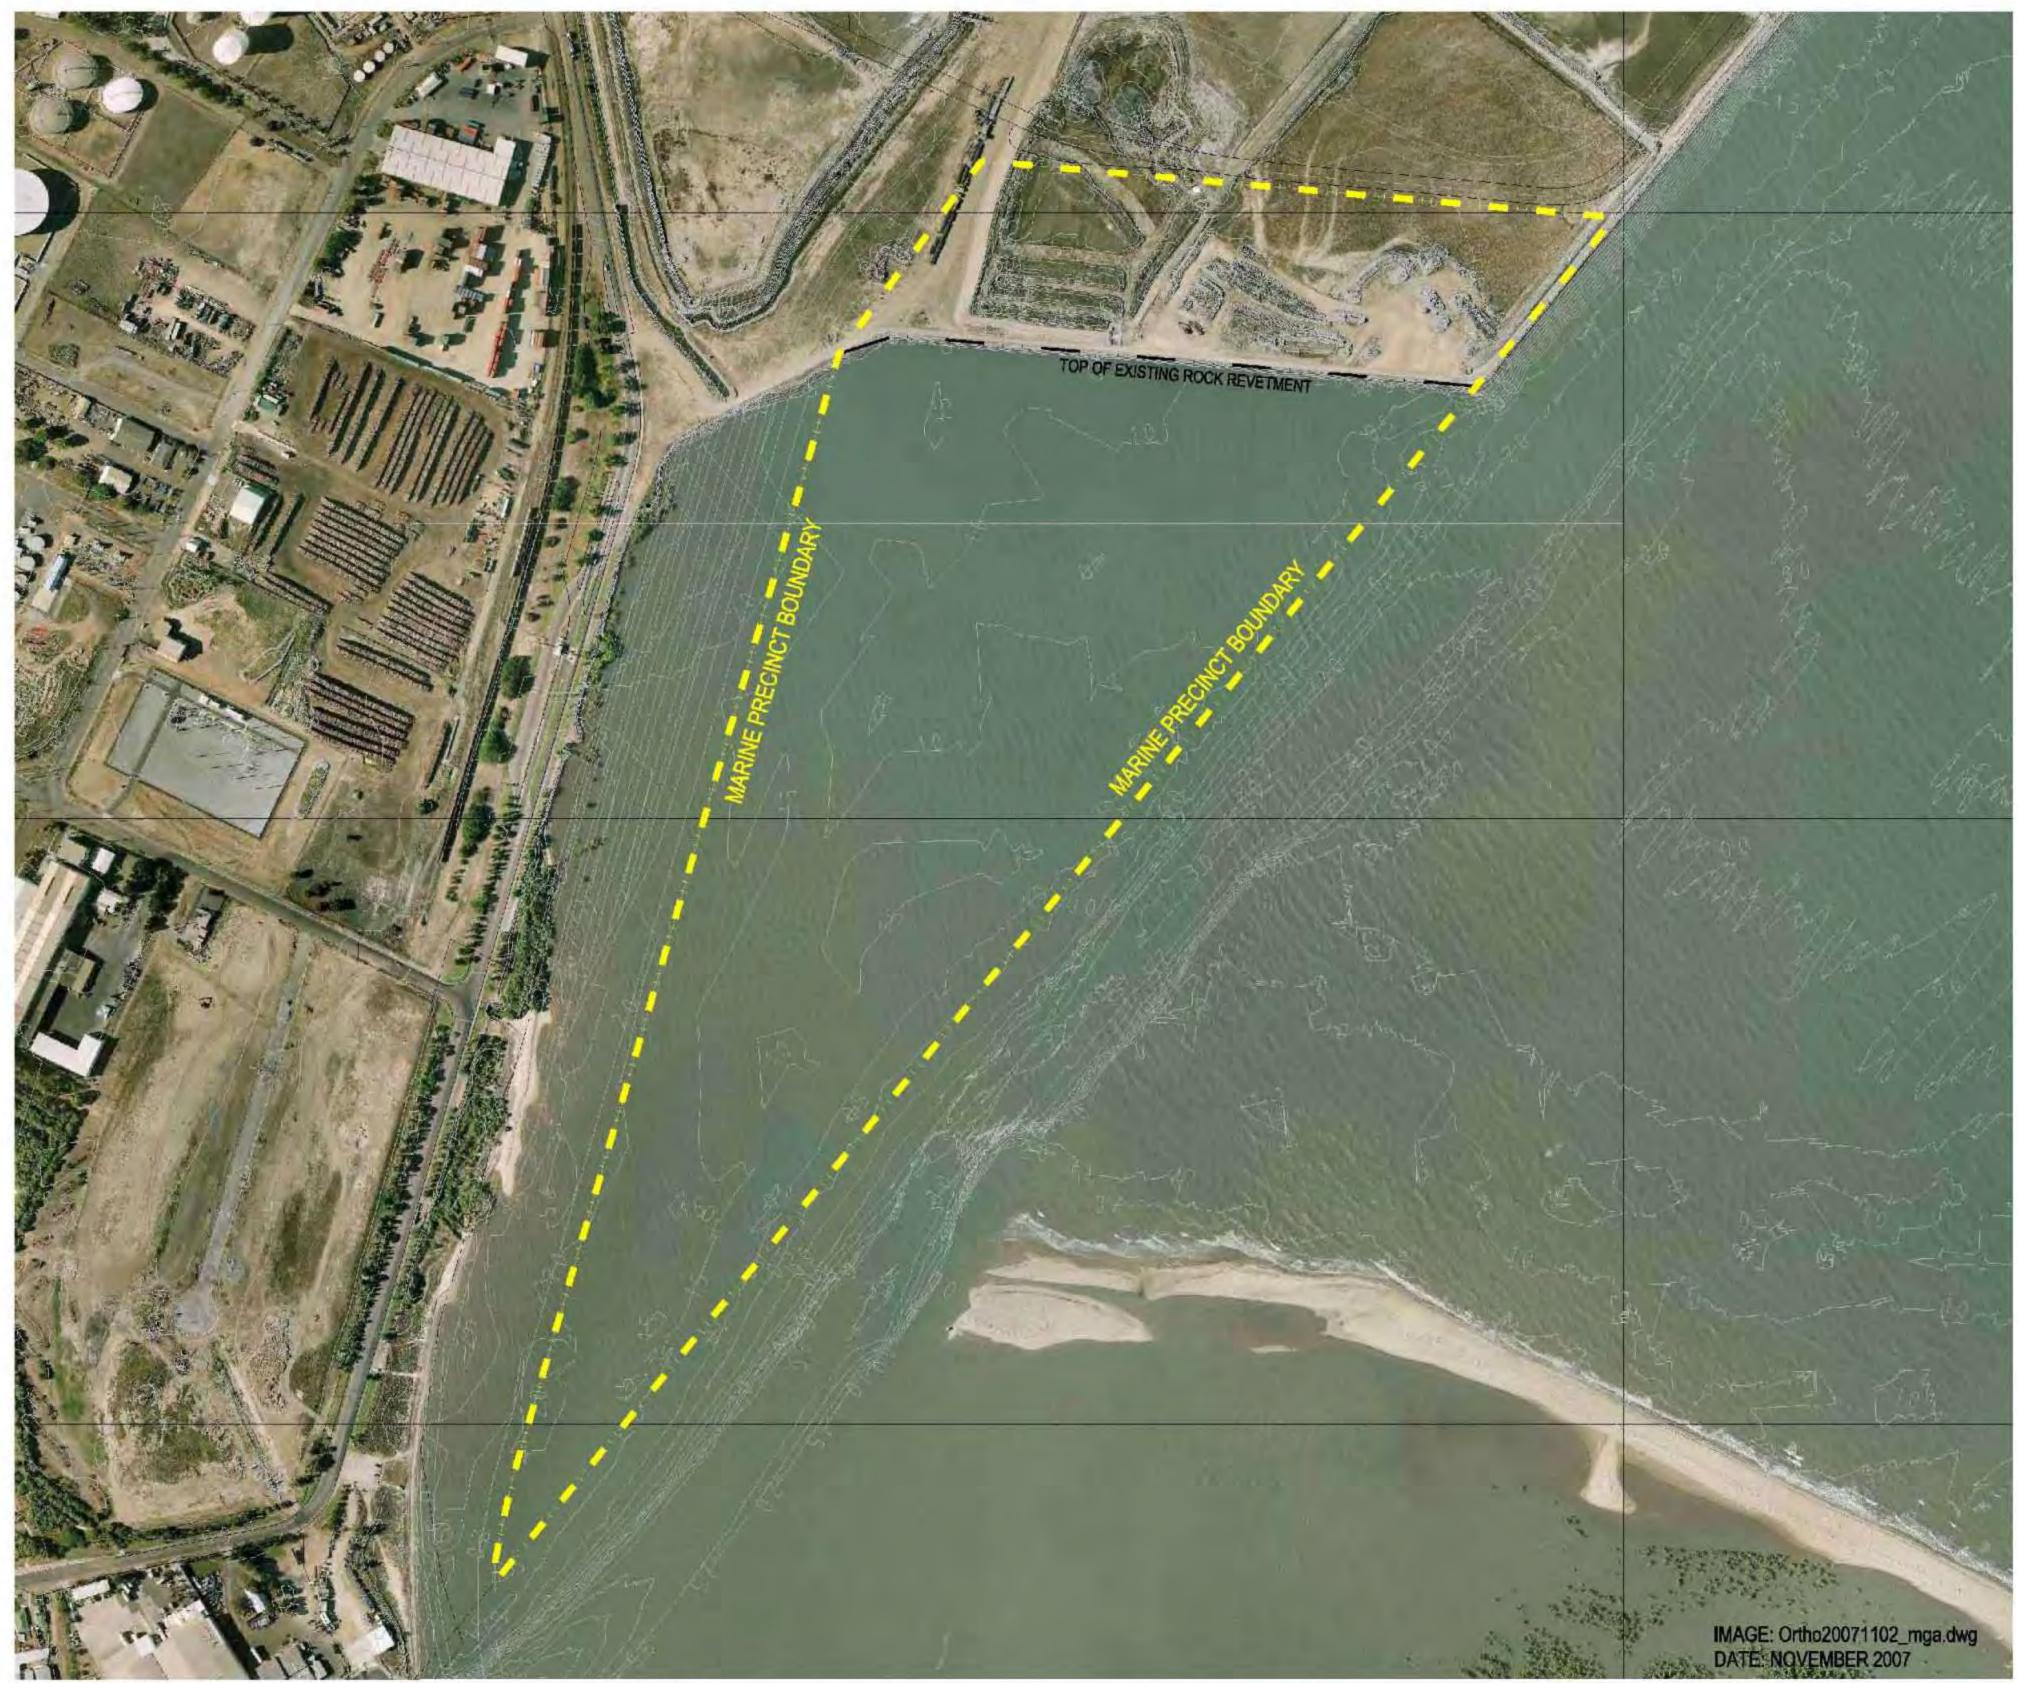

## WATER DEPTHS SHOWN AS METRES TO LAT DATUM

BOUNDARY LIMITATIONS AS PER MAIN ROADS LOT 773 AND BMD DRAWING CT1750

> 0 25 50 76 100 1 SCALE 1:2500 AT ORIGINAL SIZE

### PRELIMINARY

| в   | ADDED CONTOURS |     |
|-----|----------------|-----|
| A   | INITIAL ISSUE  |     |
| rev | description    | врр |

PORT OF TOWNSVILLE LTD MARINE PRECINCT ALLIANCE RFP BOUNDARY PLAN

Level 4, 201 Charlotte St Brisbane QLD 4000 Australia GPO Box 668 Brisbane QLD 4001 T 61 7 3316 3000 F 61 7 3316 3333 E bnemall@ghd.com W www.ghd.com

| scale | 1:2500 for A1 | job no. | 42 |
|-------|---------------|---------|----|
| date  | DEC 2009      | rev no. | в  |