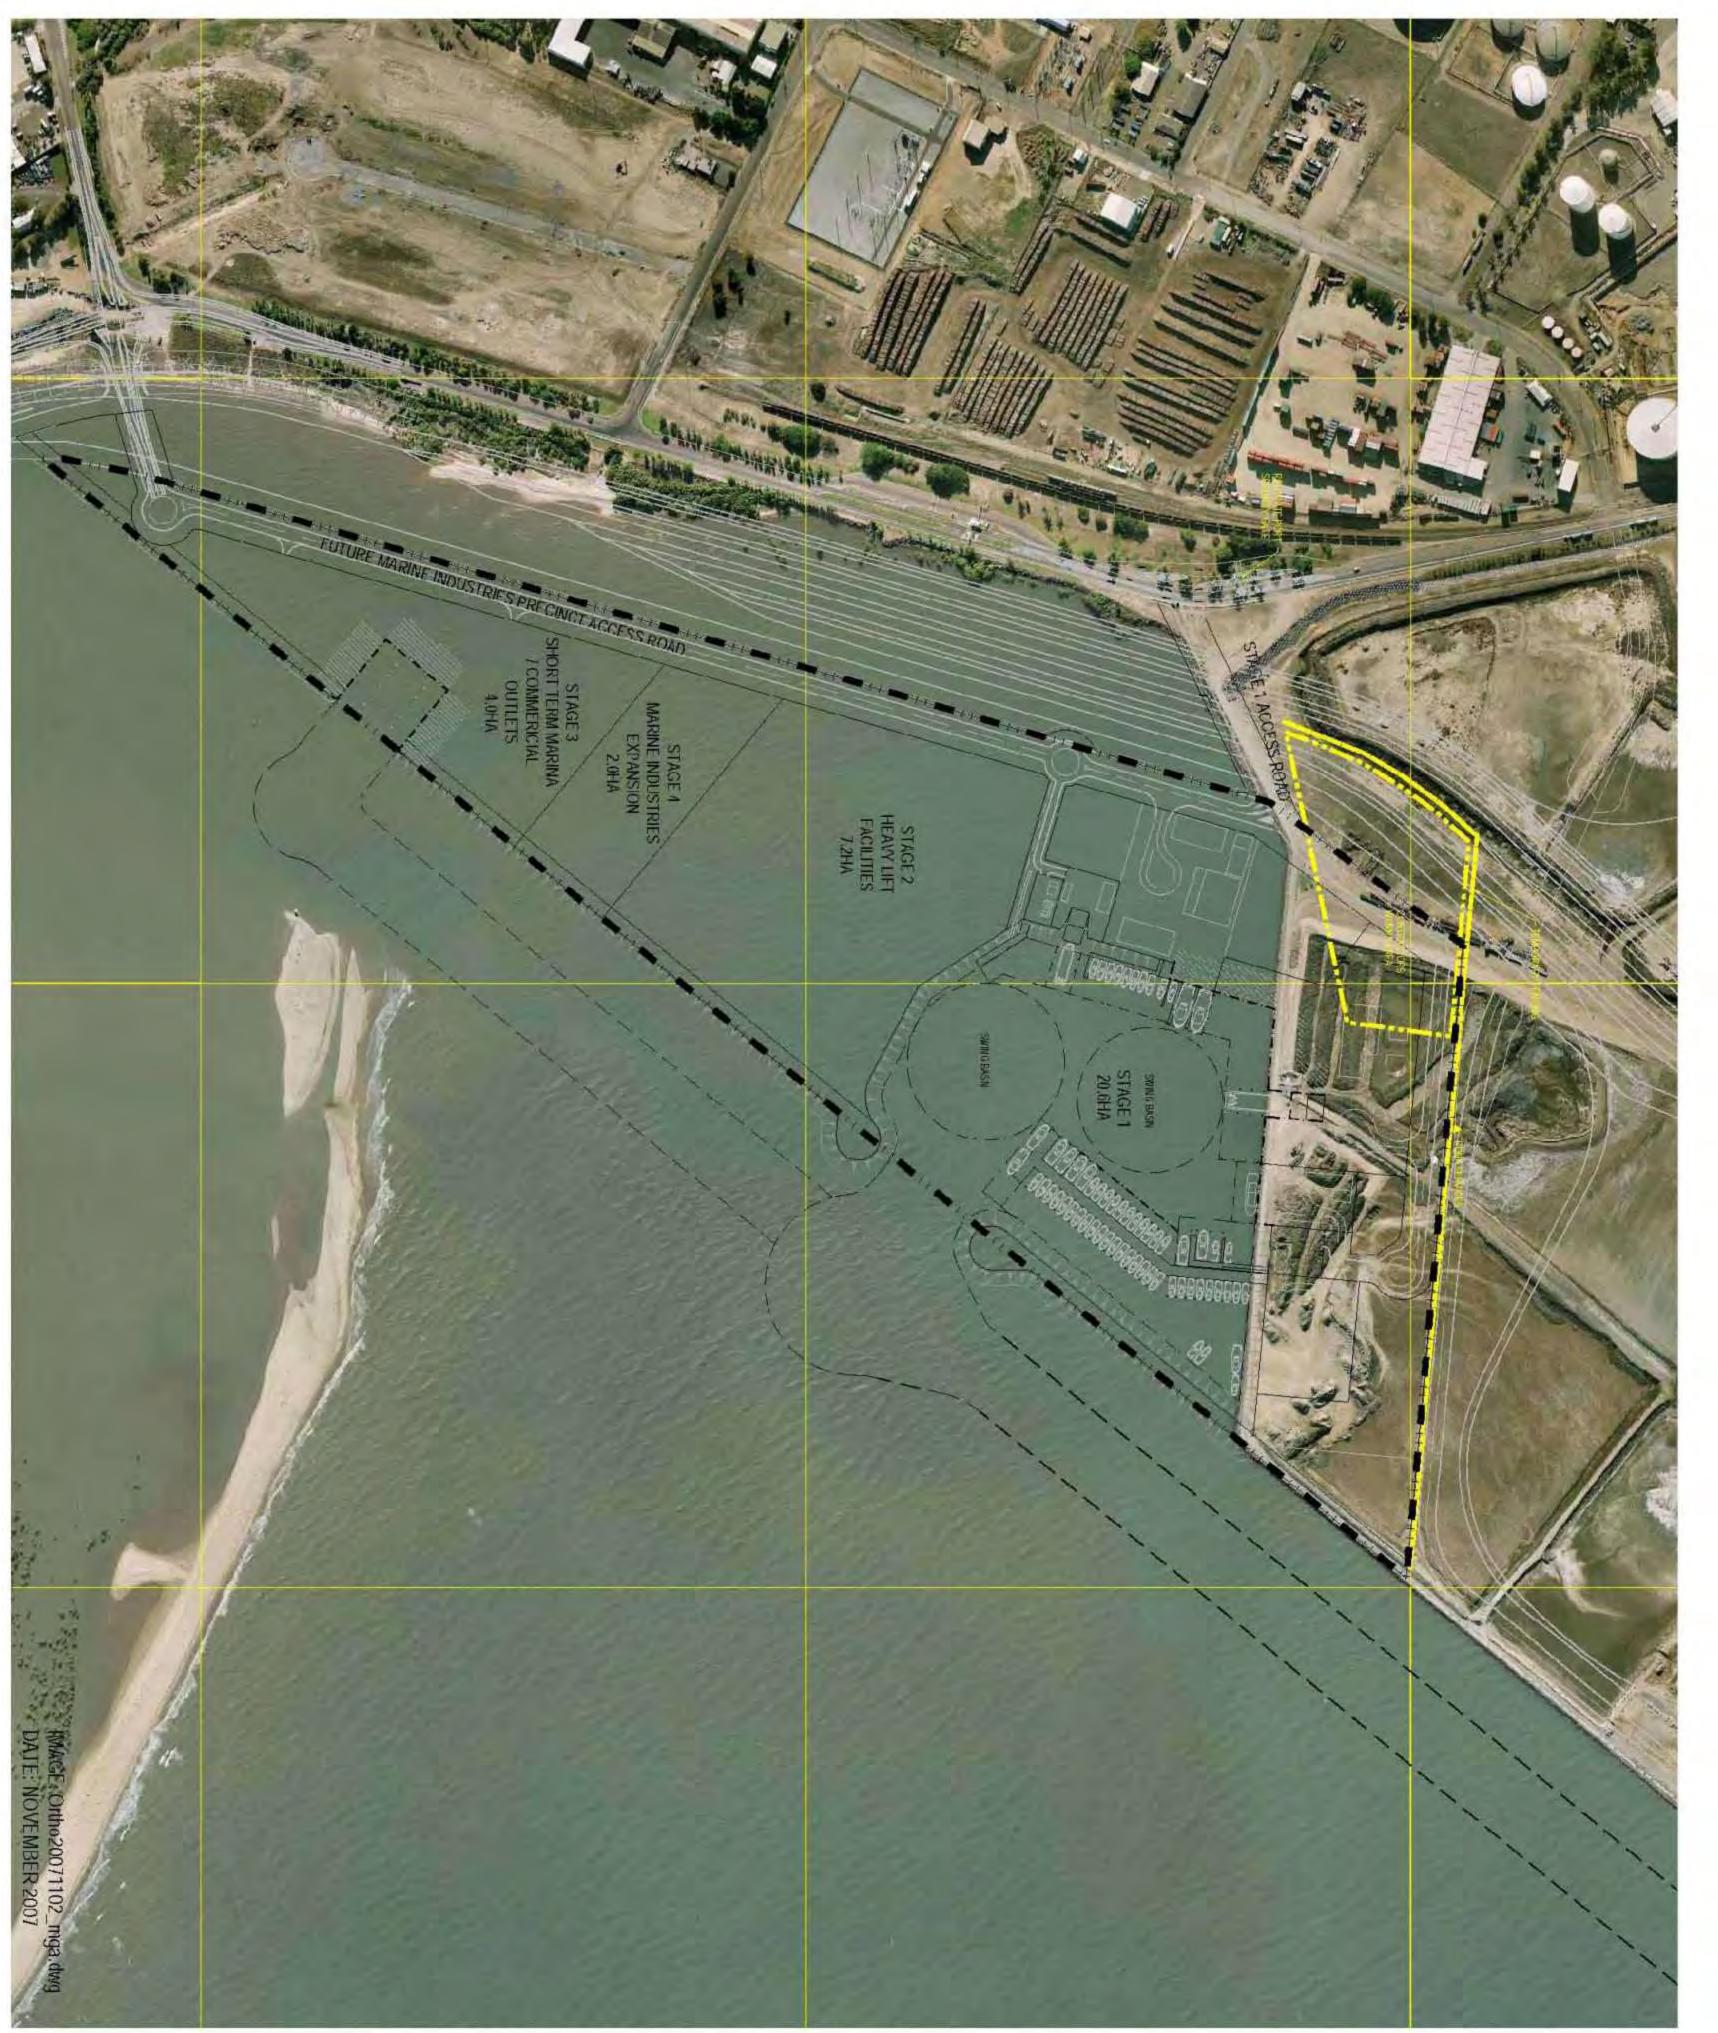

# ALLIANCE RFP EARLY WORKS

|    | PORT OF TOWNSVILLE LTD | PORT |
|----|------------------------|------|
| ap | description            | rev  |
|    | INITIAI ISSUE          | A    |
|    | CONTRACTORS WORKS AREA | ω    |
|    | REMOVED WAVESCREEN     | C    |

E 100 WATER DEPTHS SHOWN AS METRES TO LAT DATUM