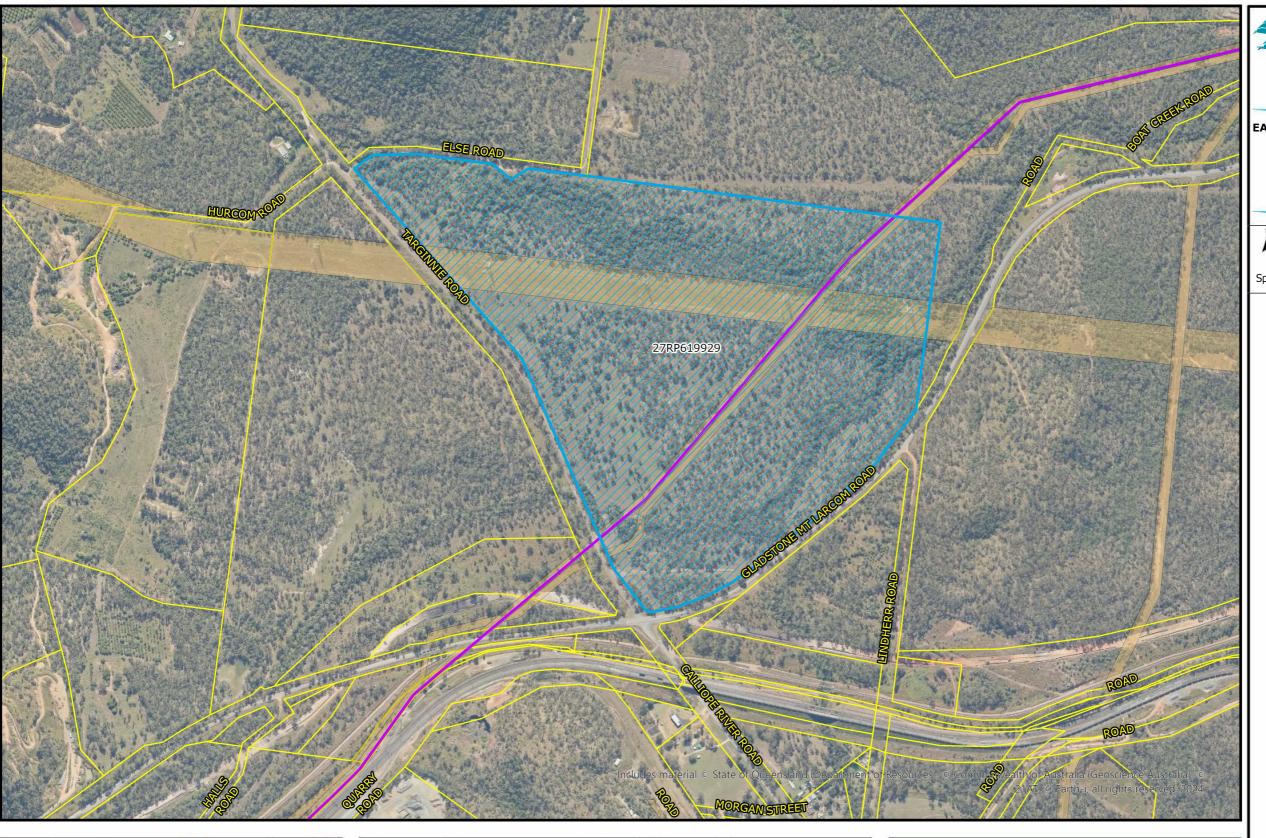

Compiled by: C. Kelso Date 19/11/2024 D:\GDA2020\ArcGIS\Projects\CAP2020-069

000-G-MAP-3301 Version 1 Date 19/11/2024

EAST END RAW WATER PIPELINE PROJECT FIGURE 10: LAND SUBJECT TO LAND **OWNERS REQUEST LOT 27 ON RP619929** 

Spatial Reference

## Legend

Lot 27 on RP619929

East End Raw Water Pipeline

Easement

Property Boundary

PLANS AND DOCUMENTS referred to in the SDA APPROVAL

SDA approval: AP2024/014