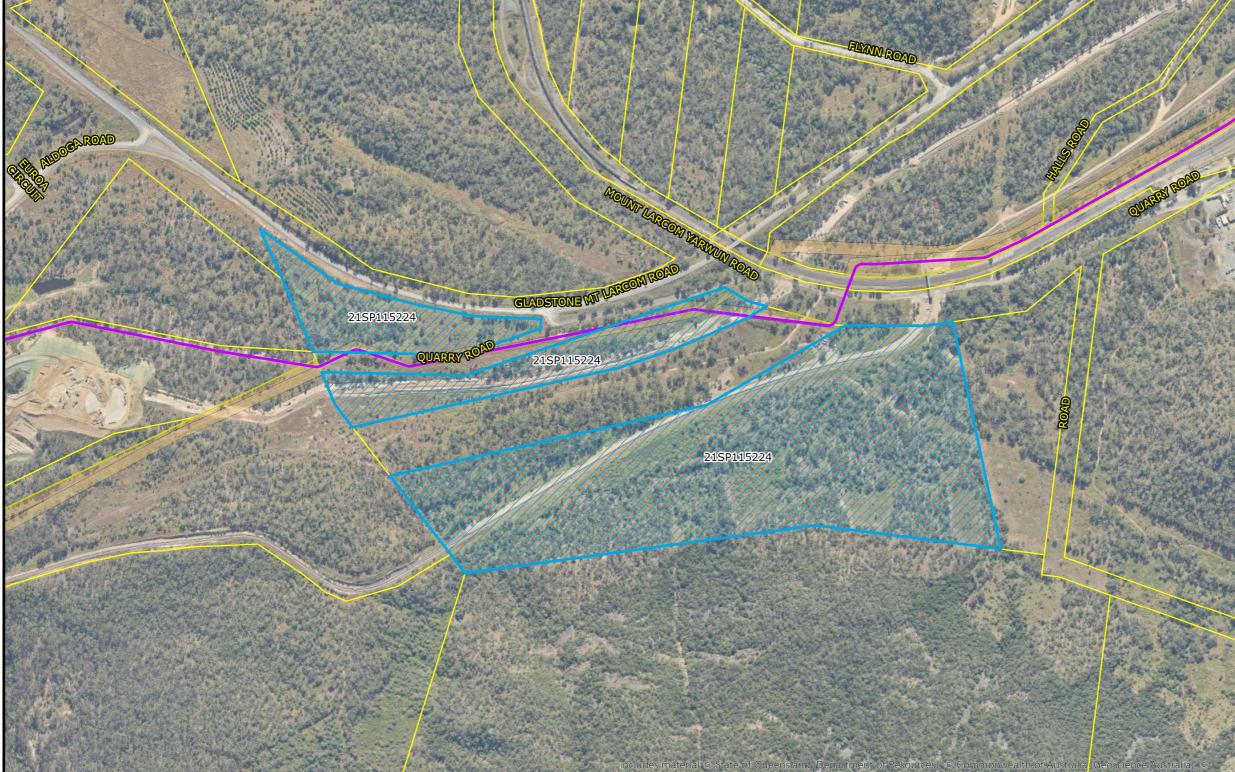

Compiled by: C. Kelso Date 19/11/2024

D:\GDA2020\ArcGIS\Projects\CAP2020-069

000-G-MAP-3300 Version 1 Date 19/11/2024

(Datum GDA2020)

**Gladstone Area Water Board** 

P.O. Box 466, Gladstone QLD 4680 Ph: 07 4976 3000 www.gawb.qld.gov.au

**OWNERS REQUEST LOT 21 ON SP115224** 

Legend

Lot 21 on SP115224

Property Boundary

Pipeline Easement

East End Raw Water