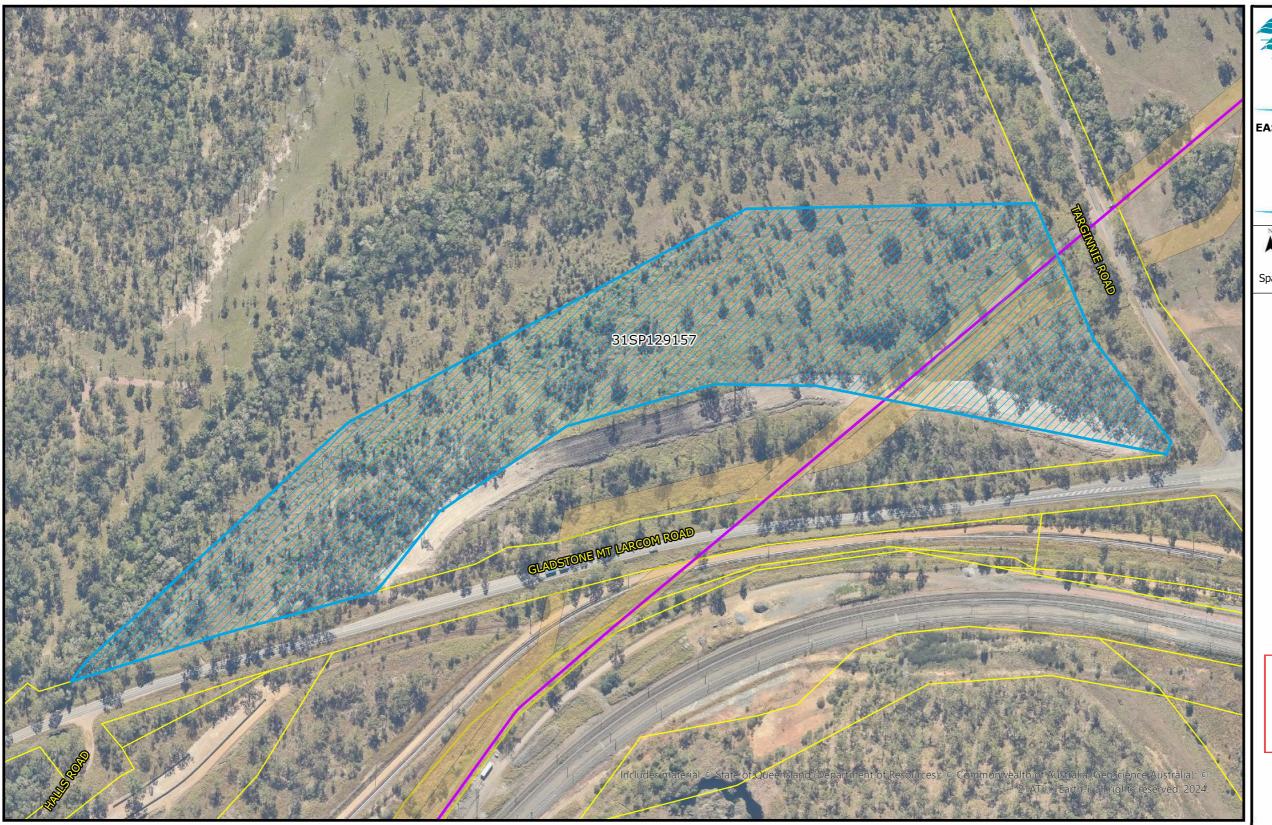

#### **PROPERTY DETAILS**

LAND OWNER

LOCAL GOVERNMENT Gladstone Ports Corporation Limited

Gladstone Regional Council

# Gladstone Area Water Board

P.O. Box 466, Gladstone QLD 4680 Ph: 07 4976 3000 www.gawb.qld.gov.au

EAST END RAW WATER PIPELINE PROJECT FIGURE 1 : LAND SUBJECT TO LAND OWNERS REQUEST LOT 31 ON SP129157



Spatial Reference

## Legend

Lot 31 on SP129157

East End Raw Water Pipeline

Easement

Property Boundary

PLANS AND DOCUMENTS referred to in the SDA APPROVAL



SDA approval: AP2024/014

# PROJECTION UTM ZONE 56 (Datum GDA2020)

(g) Copyright Gladstone Area Water Board (GAWB). This map/drawing is the property of GAWB and must not be copied or reproduced without the authority of GAWB. No liability will be accepted for any loss or damage which may arise from the us