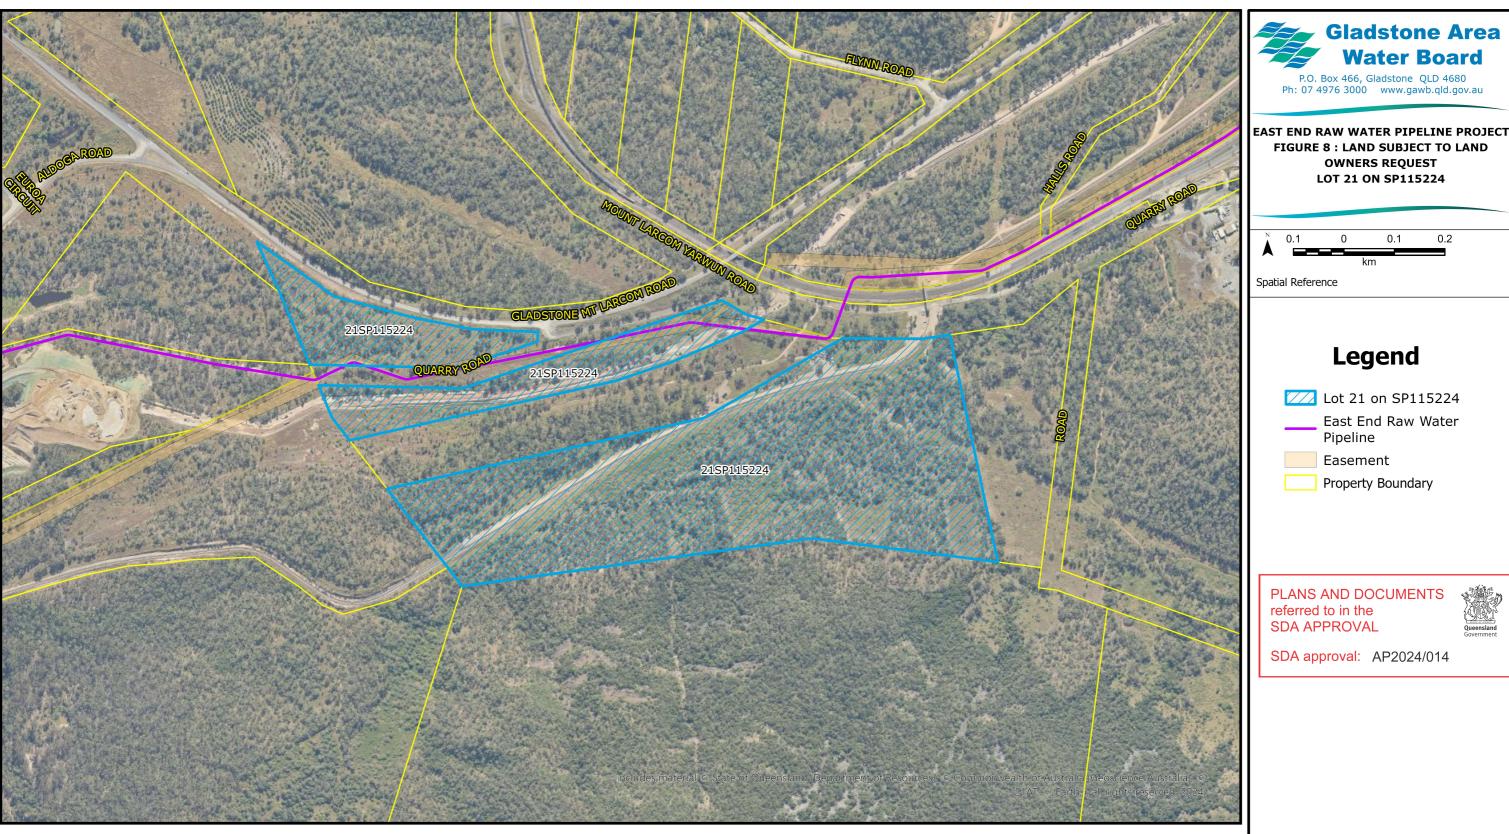

Compiled by: C. Kelso Date 19/11/2024

D:\GDA2020\ArcGIS\Projects\CAP2020-069

000-G-MAP-3300 Version 1 Date 19/11/2024

(Datum GDA2020)

**Gladstone Area Water Board** 

P.O. Box 466, Gladstone QLD 4680 Ph: 07 4976 3000 www.gawb.qld.gov.au

**OWNERS REQUEST LOT 21 ON SP115224** 

Legend

Lot 21 on SP115224

Property Boundary

Pipeline Easement

East End Raw Water