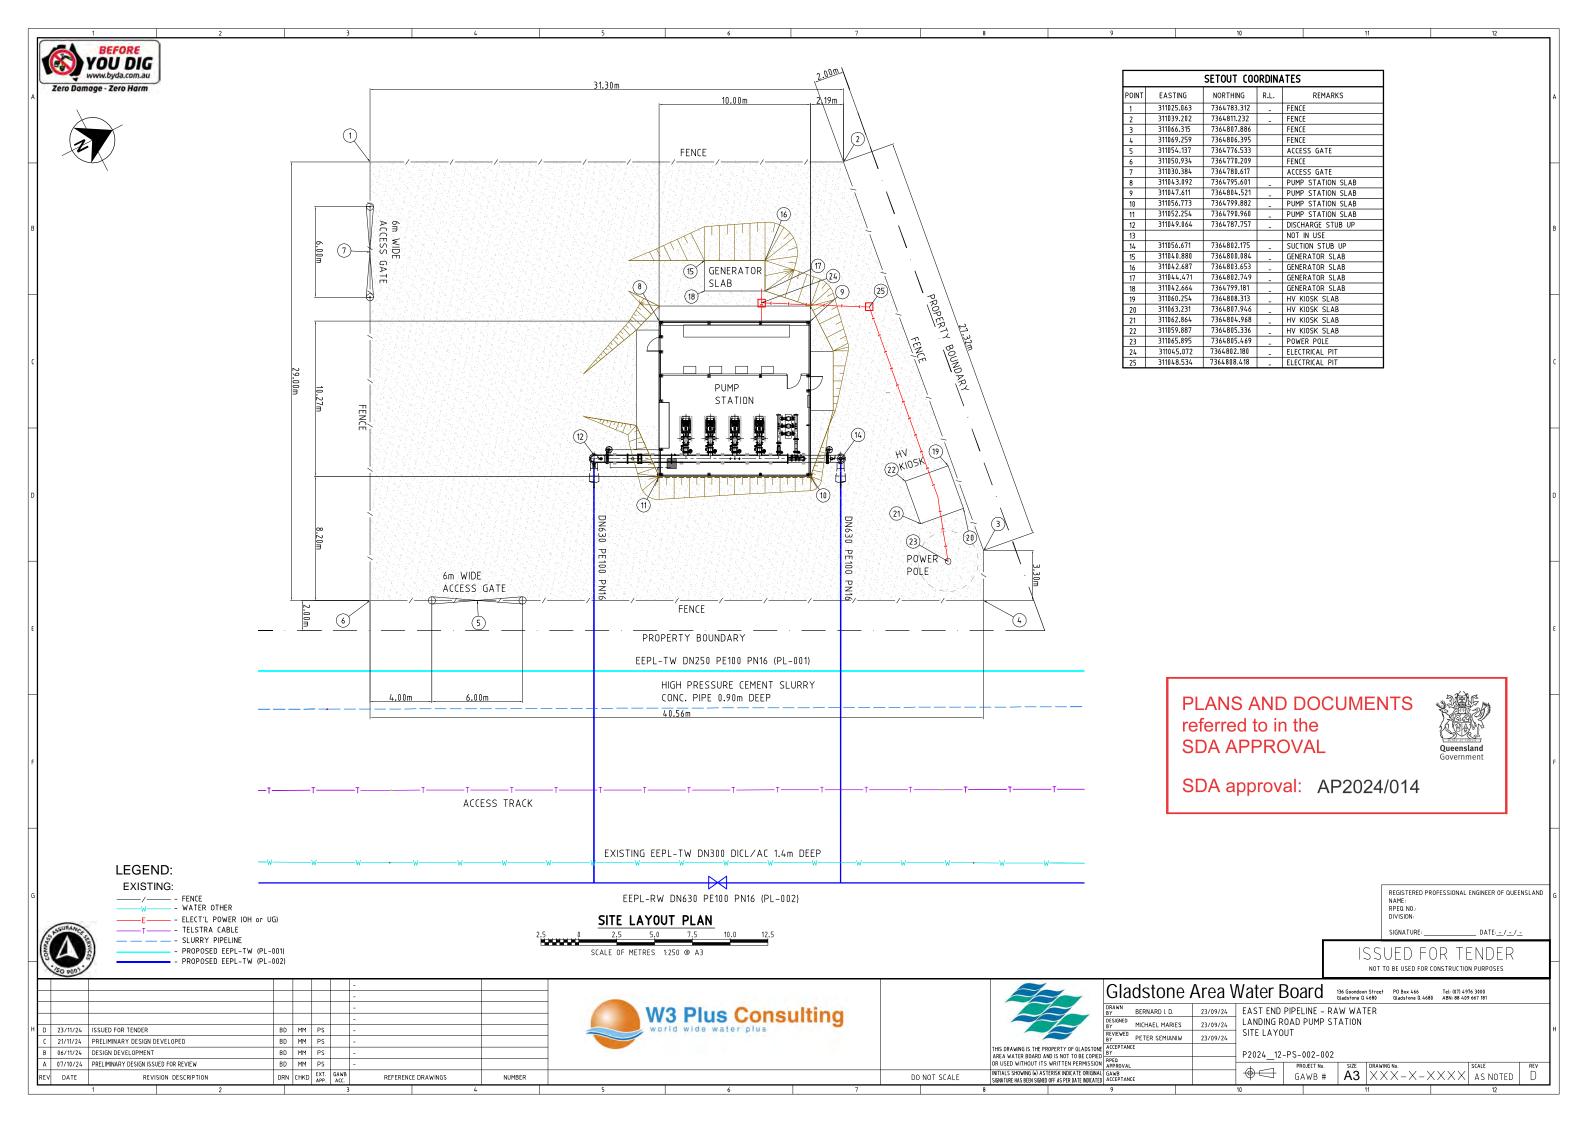

#### **PROPERTY DETAILS**

LAND OWNER

LOCAL GOVERNMENT Gladstone Ports Corporation Limited

Gladstone Regional Council

# Gladstone Area Water Board

P.O. Box 466, Gladstone QLD 4680 Ph: 07 4976 3000 www.gawb.qld.gov.au

EAST END RAW WATER PIPELINE PROJECT FIGURE 1 : LAND SUBJECT TO LAND OWNERS REQUEST LOT 31 ON SP129157



Spatial Reference

## Legend

Lot 31 on SP129157

East End Raw Water Pipeline

Easement

Property Boundary

PLANS AND DOCUMENTS referred to in the SDA APPROVAL



SDA approval: AP2024/014

# PROJECTION UTM ZONE 56 (Datum GDA2020)

(g) Copyright Gladstone Area Water Board (GAWB). This map/drawing is the property of GAWB and must not be copied or reproduced without the authority of GAWB. No liability will be accepted for any loss or damage which may arise from th