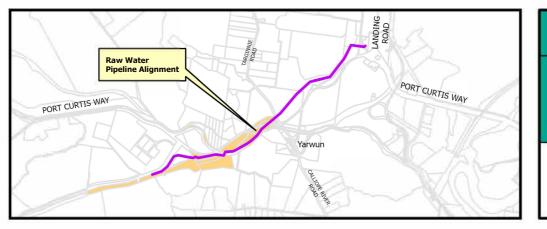

Compiled by: C. Kelso Date 19/11/2024

D:\GDA2020\ArcGIS\Projects\CAP2020-069

000-G-MAP-3296 Version 1 Date 19/11/2024

EAST END RAW WATER PIPELINE PROJECT FIGURE 5 : LAND SUBJECT TO LAND OWNERS REQUEST LOT 91 ON SP122250

## Legend

Lot 91 on SP122250

East End Raw Water Pipeline

Easement

Property Boundary

Mount Larcom

Machine Creek

Yarwun