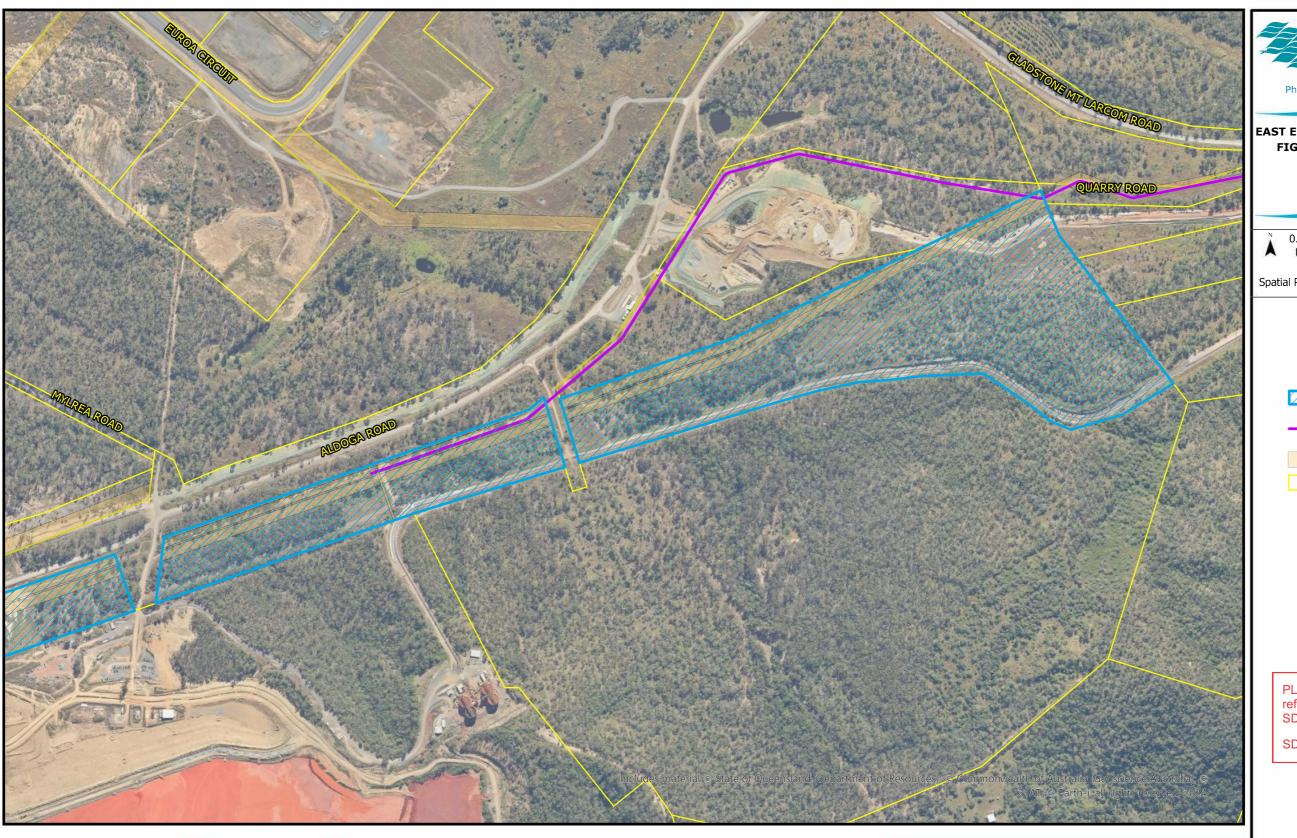

000-G-MAP-3294 Version 1 Date 19/11/2024

P.O. Box 466, Gladstone QLD 4680 Ph: 07 4976 3000 www.gawb.qld.gov.au

EAST END RAW WATER PIPELINE PROJECT FIGURE 3 : LAND SUBJECT TO LAND OWNERS REQUEST LOT 22 ON SP115225

Compiled by: C. Kelso Date 19/11/2024

D:\GDA.2020\ArcGIS\Projects\CAP2020-069

000-G-MAP-3295 Version 1 Date 19/11/2024

EAST END RAW WATER PIPELINE PROJECT FIGURE 4 : LAND SUBJECT TO LAND OWNERS REQUEST LOT 23 ON SP115225