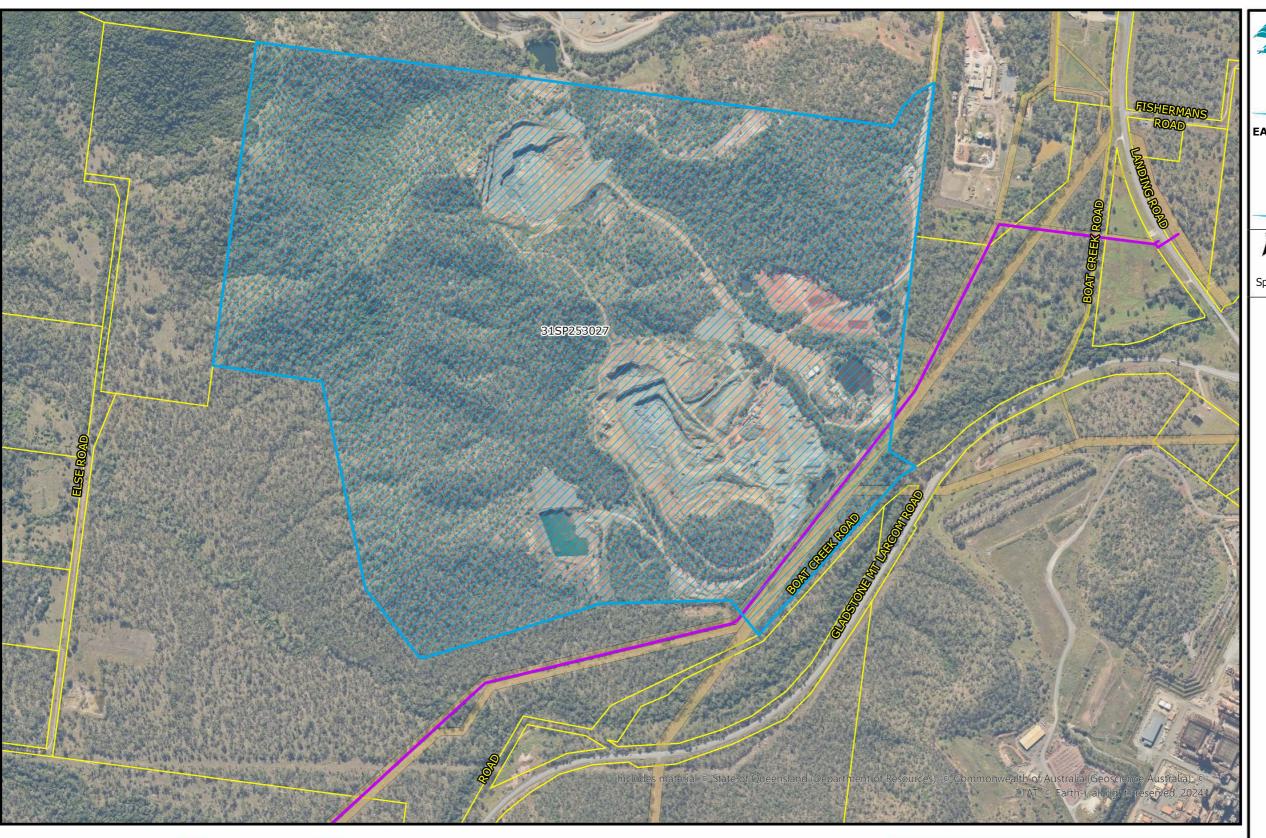

Compiled by: C. Kelso Date 19/11/2024 D:\GDA2020\ArcGIS\Projects\CAP2020-069

000-G-MAP-3302 Version 1 Date 20/11/2024

**LOT 31 ON SP253027** 

0.3

Spatial Reference

## Legend

Lot 31 on SP253027

East End Raw Water Pipeline

Easement

Property Boundary

PLANS AND DOCUMENTS

SDA approval: AP2024/014

referred to in the SDA APPROVAL

#### **PROPERTY DETAILS**

LAND OWNER

LOCAL **GOVERNMENT**  Butlers Yarwun Quarry

Gladstone Regional Council