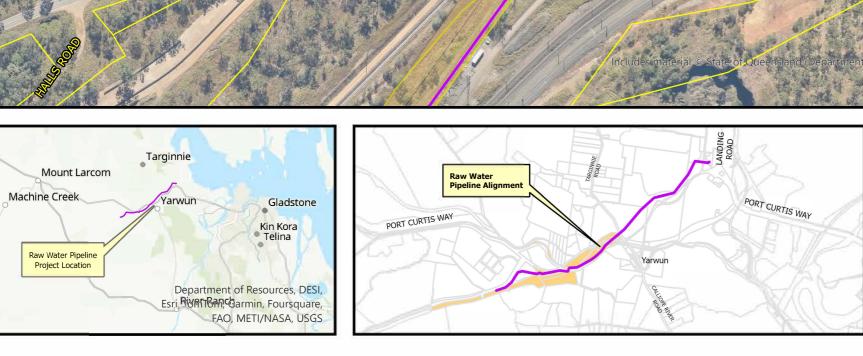

#### **PROPERTY DETAILS**

LAND OWNER

LOCAL GOVERNMENT Gladstone Ports Corporation Limited

Gladstone Regional Council

# Gladstone Area Water Board

P.O. Box 466, Gladstone QLD 4680 Ph: 07 4976 3000 www.gawb.qld.gov.au

EAST END RAW WATER PIPELINE PROJECT FIGURE 1 : LAND SUBJECT TO LAND OWNERS REQUEST LOT 31 ON SP129157



Spatial Reference

## Legend

Lot 31 on SP129157

East End Raw Water Pipeline

Easement

Property Boundary

PLANS AND DOCUMENTS referred to in the SDA APPROVAL



SDA approval: AP2024/014

# PROJECTION UTM ZONE 56 (Datum GDA2020)

(g) Copyright Gladstone Area Water Board (GAWB). This map/drawing is the property of GAWB and must not be copied or reproduced without the authority of GAWB. No liability will be accepted for any loss or damage which may arise from the use