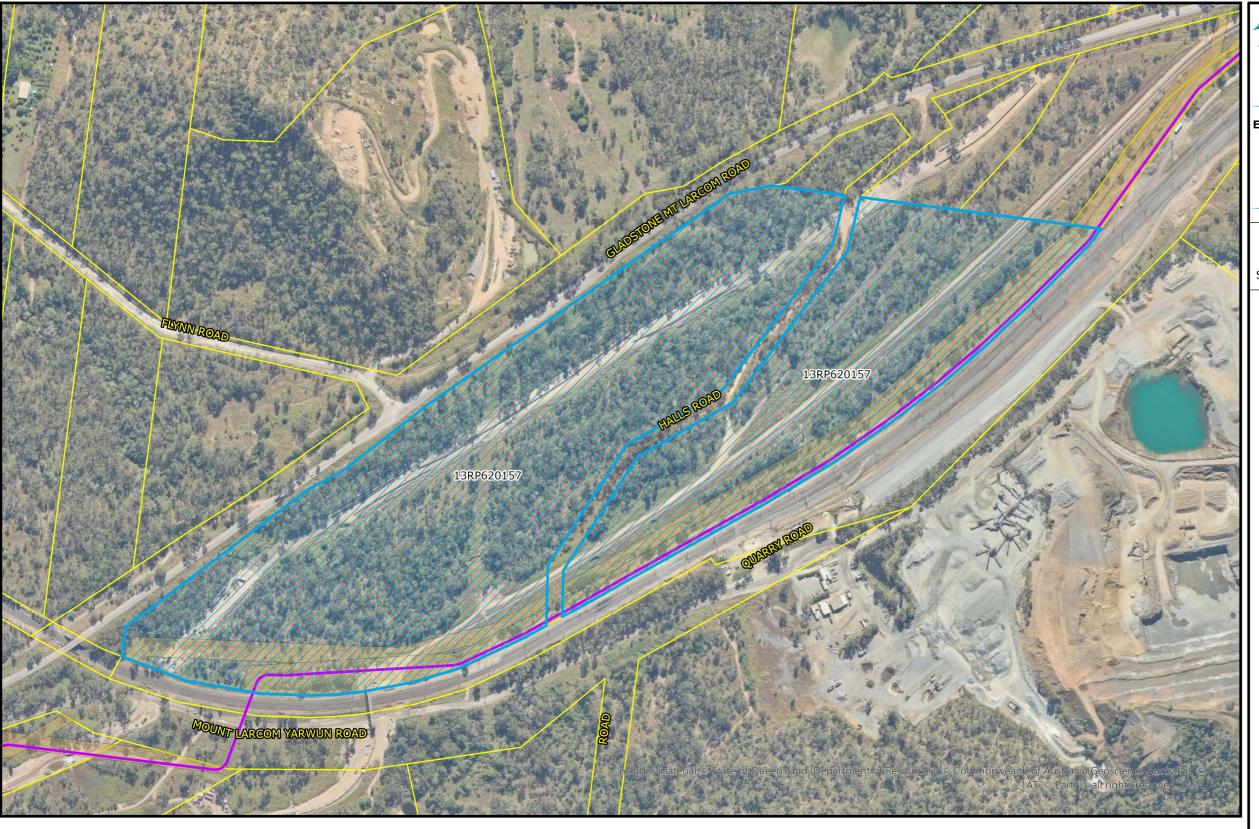

Compiled by: C. Kelso Date 19/11/2024

D:\GDA.2020\ArcGIS\Projects\CAP2020-069

000-G-MAP-3297 Version 1 Date 19/11/2024

EAST END RAW WATER PIPELINE PROJECT FIGURE 6 : LAND SUBJECT TO LAND OWNERS REQUEST LOT 13 ON RP620157

Spatial Reference

## Legend

Lot 13 on RP620157

East End Raw Water

Pipeline

Easement

Property Boundary