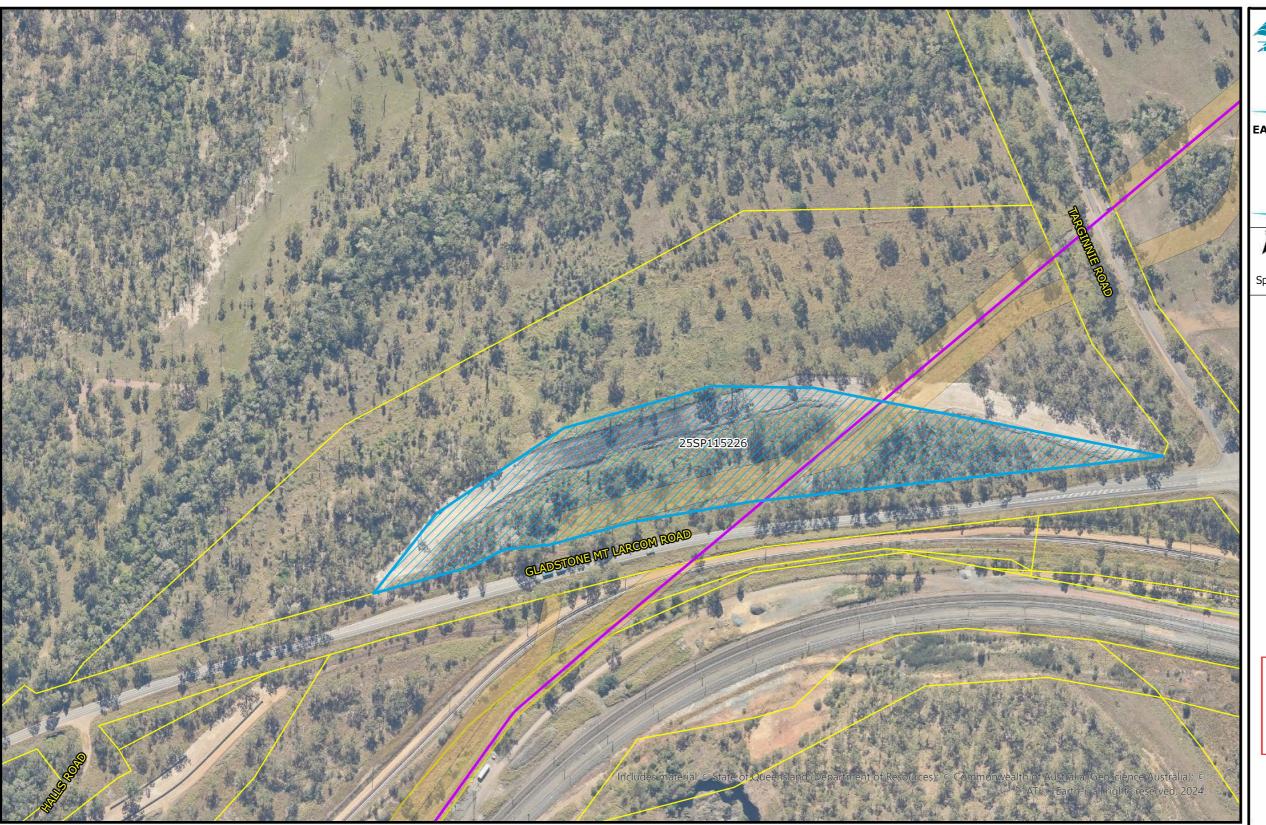

000-G-MAP-3294 Version 1 Date 19/11/2024

P.O. Box 466, Gladstone QLD 4680 Ph: 07 4976 3000 www.gawb.qld.gov.au

EAST END RAW WATER PIPELINE PROJECT FIGURE 3 : LAND SUBJECT TO LAND OWNERS REQUEST LOT 22 ON SP115225

Spatial Reference

## Legend

Lot 22 on SP115225

East End Raw Water
Pipeline

Easement

Property Boundary

PLANS AND DOCUMENTS referred to in the SDA APPROVAL

SDA approval: AP2024/014