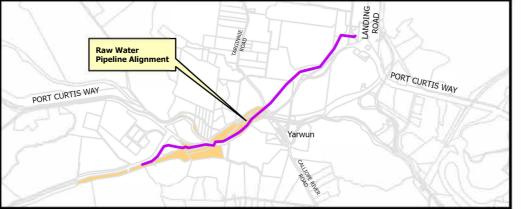

Compiled by: C. Kelso Date 19/11/2024 D:\GDA2020\ArcGIS\Projects\CAP2020-069

000-G-MAP-3302 Version 1 Date 20/11/2024

**LOT 31 ON SP253027** 

0.3

Spatial Reference

## Legend

Lot 31 on SP253027

East End Raw Water Pipeline

Easement

Property Boundary

PLANS AND DOCUMENTS

SDA approval: AP2024/014

referred to in the SDA APPROVAL

#### **PROPERTY DETAILS**

LAND OWNER

LOCAL **GOVERNMENT**  Butlers Yarwun Quarry

Gladstone Regional Council