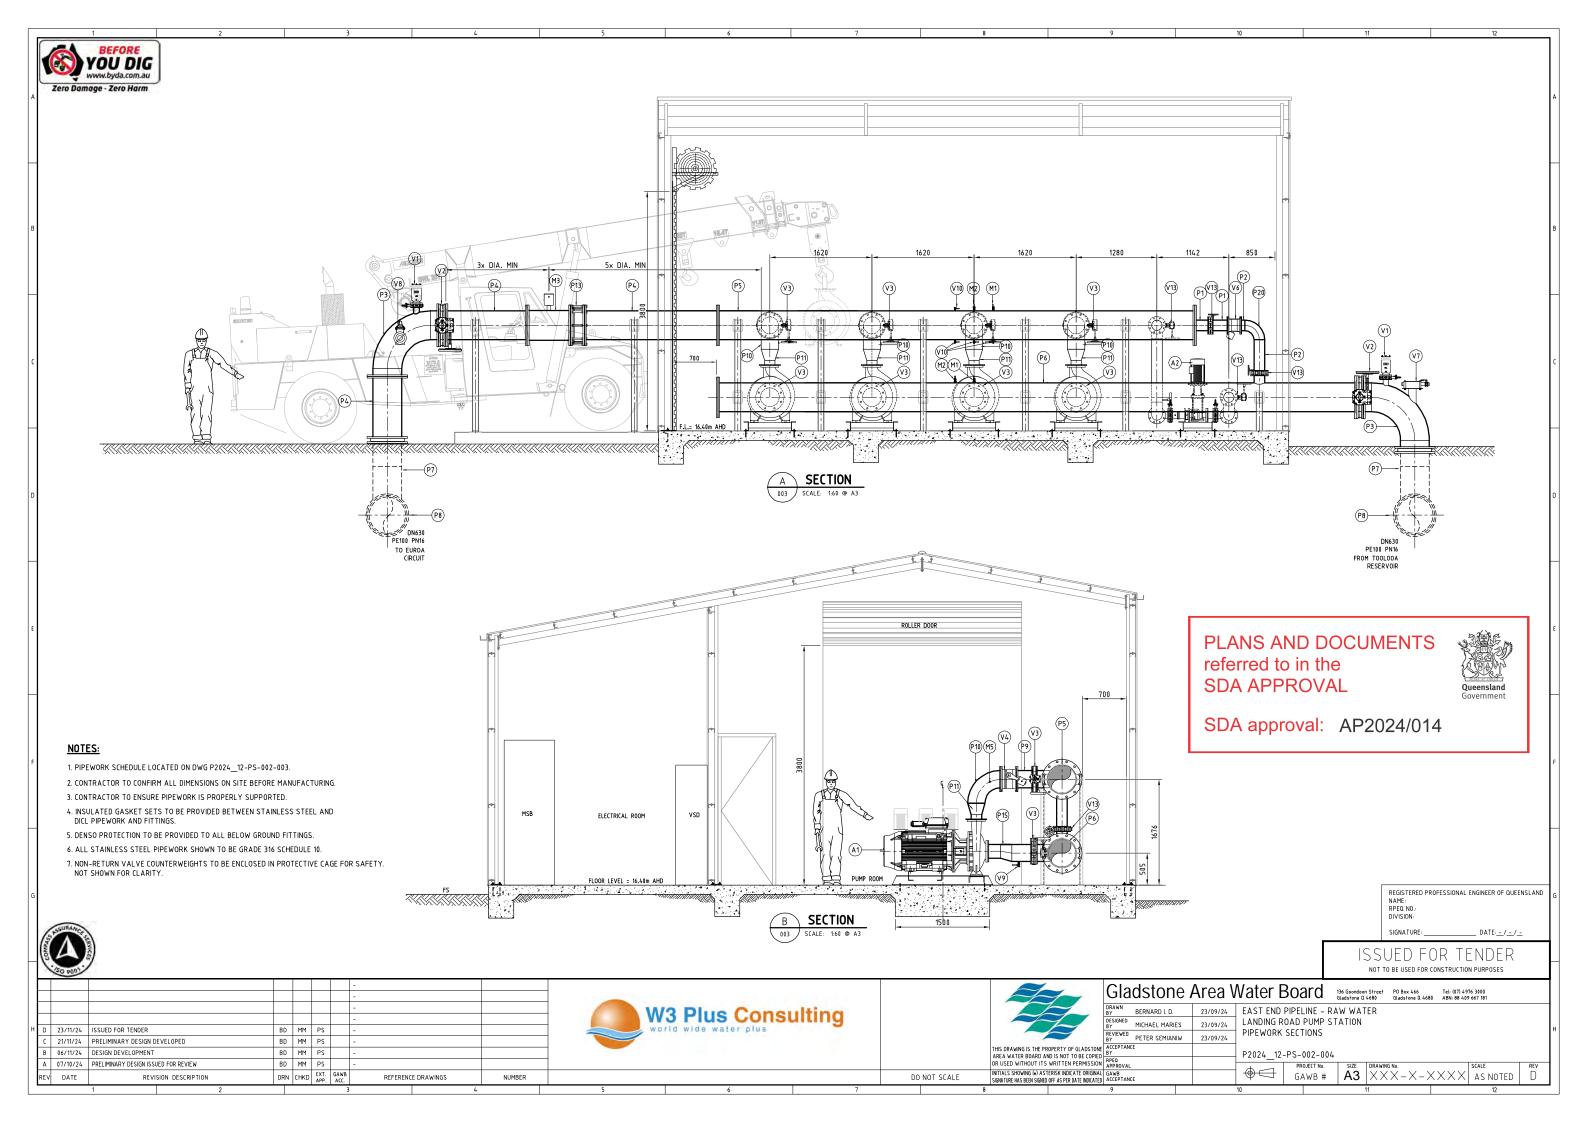

#### **PROPERTY DETAILS**

LAND OWNER

LOCAL GOVERNMENT Gladstone Ports Corporation Limited

Gladstone Regional Council

# Gladstone Area Water Board

P.O. Box 466, Gladstone QLD 4680 Ph: 07 4976 3000 www.gawb.qld.gov.au

EAST END RAW WATER PIPELINE PROJECT FIGURE 1 : LAND SUBJECT TO LAND OWNERS REQUEST LOT 31 ON SP129157



Spatial Reference

## Legend

Lot 31 on SP129157

East End Raw Water Pipeline

Easement

Property Boundary

PLANS AND DOCUMENTS referred to in the SDA APPROVAL



SDA approval: AP2024/014

# PROJECTION UTM ZONE 56 (Datum GDA2020)

(g) Copyright Gladstone Area Water Board (GAWB). This map/drawing is the property of GAWB and must not be copied or reproduced without the authority of GAWB. No liability will be accepted for any loss or damage which may arise from the