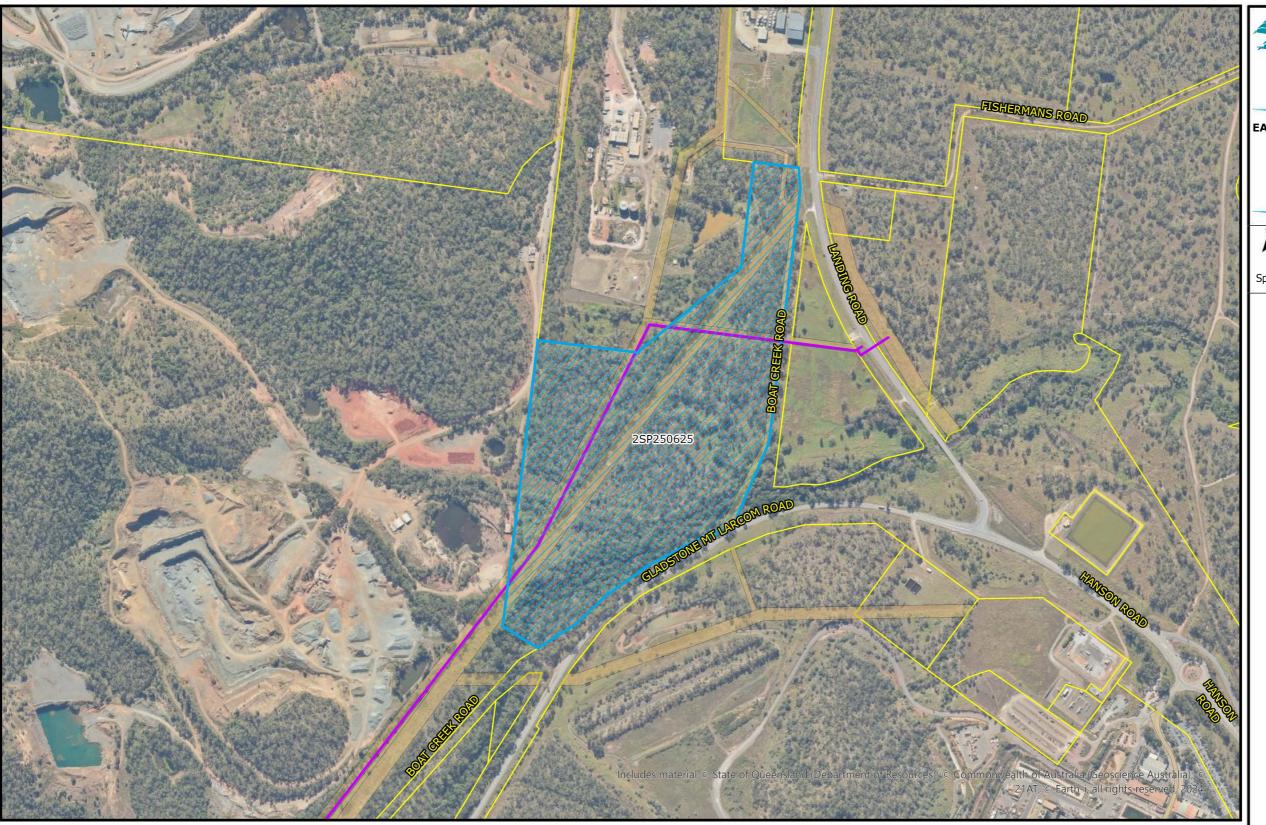

000-G-MAP-3294 Version 1 Date 19/11/2024

P.O. Box 466, Gladstone QLD 4680 Ph: 07 4976 3000 www.gawb.qld.gov.au

EAST END RAW WATER PIPELINE PROJECT FIGURE 3 : LAND SUBJECT TO LAND OWNERS REQUEST LOT 22 ON SP115225

Spatial Reference

## Legend

Lot 22 on SP115225

East End Raw Water
Pipeline

Easement

Property Boundary

PLANS AND DOCUMENTS referred to in the SDA APPROVAL

SDA approval: AP2024/014