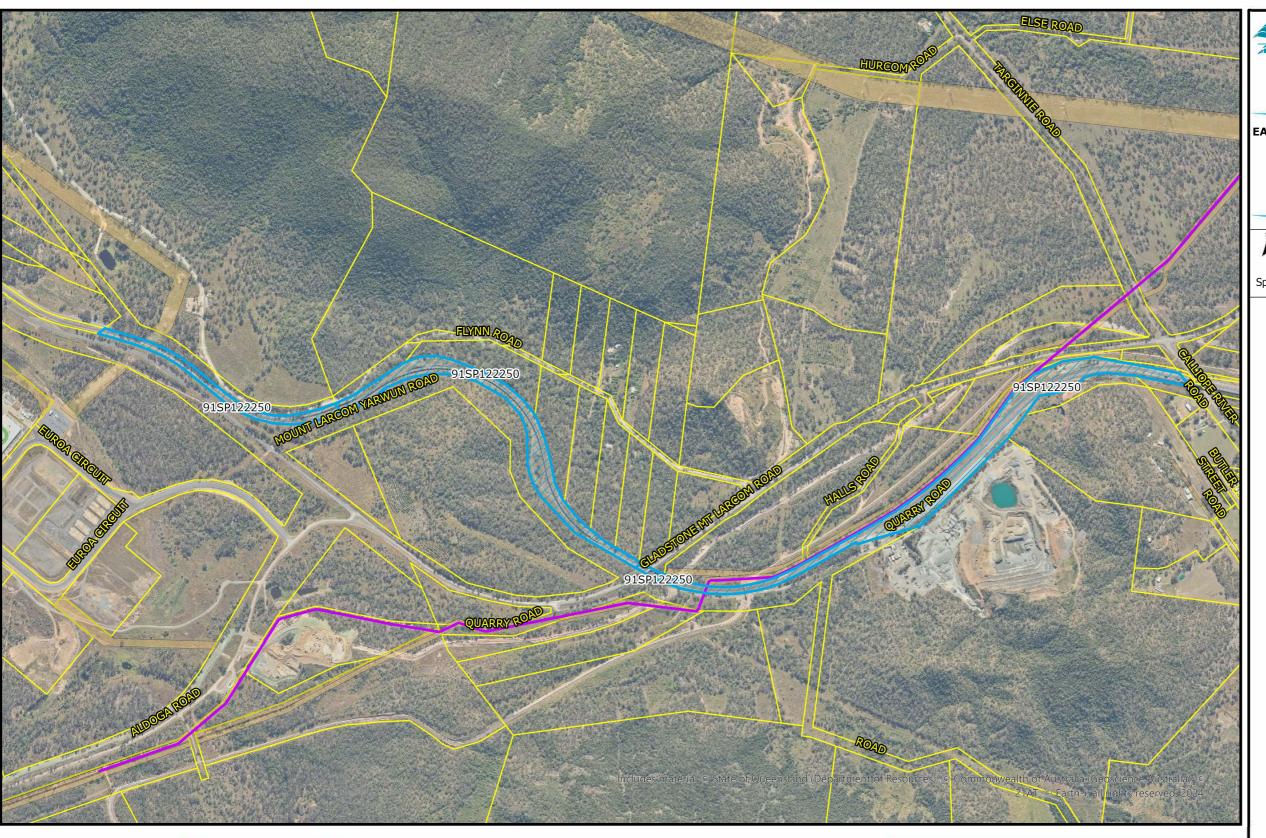

Compiled by: C. Kelso Date 19/11/2024

D:\GDA2020\ArcGIS\Projects\CAP2020-069

000-G-MAP-3296 Version 1 Date 19/11/2024

EAST END RAW WATER PIPELINE PROJECT FIGURE 5 : LAND SUBJECT TO LAND OWNERS REQUEST LOT 91 ON SP122250

## Legend

Lot 91 on SP122250

East End Raw Water Pipeline

Easement

Property Boundary

Mount Larcom

Machine Creek

Yarwun