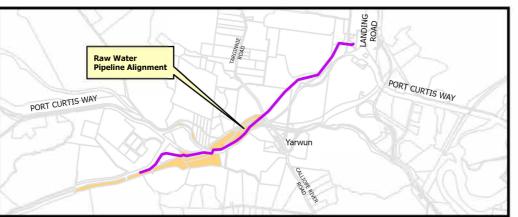

Compiled by: C. Kelso Date 19/11/2024 D:\GDA2020\ArcGIS\Projects\CAP2020-069

000-G-MAP-3302 Version 1 Date 20/11/2024

**LOT 31 ON SP253027** 

0.3

Spatial Reference

## Legend

Lot 31 on SP253027

East End Raw Water Pipeline

Easement

Property Boundary

PLANS AND DOCUMENTS

SDA approval: AP2024/014

referred to in the SDA APPROVAL

#### **PROPERTY DETAILS**

LAND OWNER

LOCAL **GOVERNMENT**  Butlers Yarwun Quarry

Gladstone Regional Council