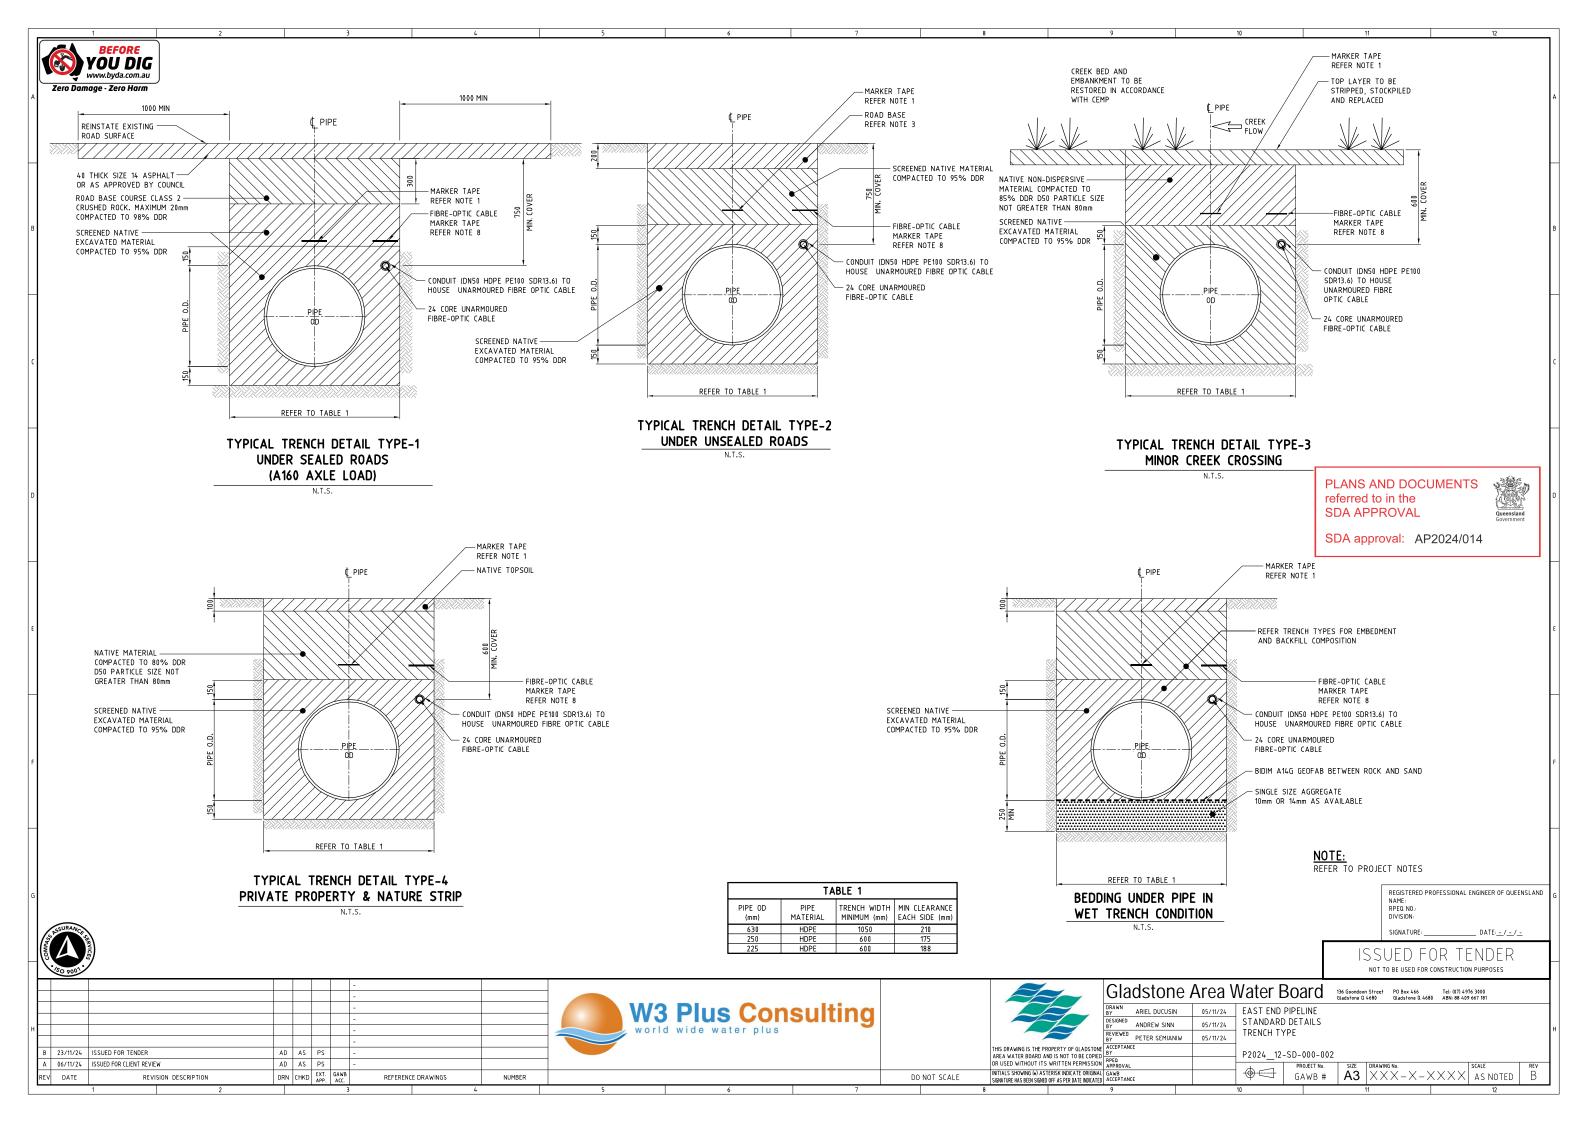

r reliance upon this information.

 Compiled by: C. Kelso Date 08/01/2025

D:\GDA2020\ArcGIS\Projects\CAP2020-069

000-G-MAP-3305 Version 1 Date 08/01/2025





PLANS AND DOCUMENTS referred to in the SDA APPROVAL

SDA approval: AP2024/014





# PROPERTY DETAILS

LAND OWNER

LOCAL GOVERNMENT Economic Development Queensland (EDQ)

Gladstone Regional Council

# PROJECTION UTM ZONE 56 (Datum GDA2020)

(g) Copyright Gladstone Area Water Board (GAWB). This map/drawing is the property of GAWB and must not be copied or reproduced without the authority of GAWB. No liability will be accepted for any loss or damage which may arise from the use of or reliance upon this information. Compiled by: C. Kelso Date 08/01/2025 D:\GDA2020\ArcGIS\Projects\CAP2020-069

000-G-MAP-3306 Version 1 Date 08/01/2025