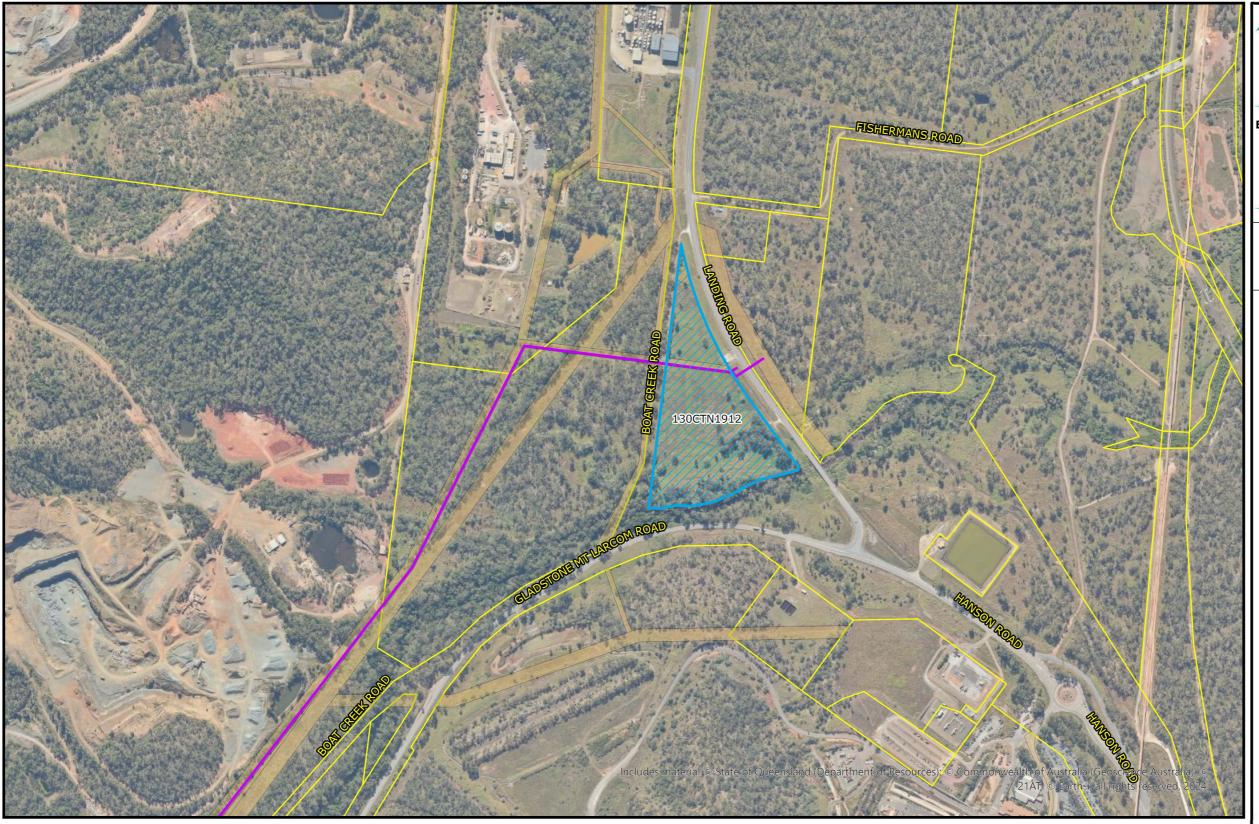

000-G-MAP-3294 Version 1 Date 19/11/2024

P.O. Box 466, Gladstone QLD 4680 Ph: 07 4976 3000 www.gawb.qld.gov.au

EAST END RAW WATER PIPELINE PROJECT FIGURE 3 : LAND SUBJECT TO LAND OWNERS REQUEST LOT 22 ON SP115225

Spatial Reference

## Legend

Lot 22 on SP115225

East End Raw Water
Pipeline

Easement

Property Boundary

PLANS AND DOCUMENTS referred to in the SDA APPROVAL

SDA approval: AP2024/014