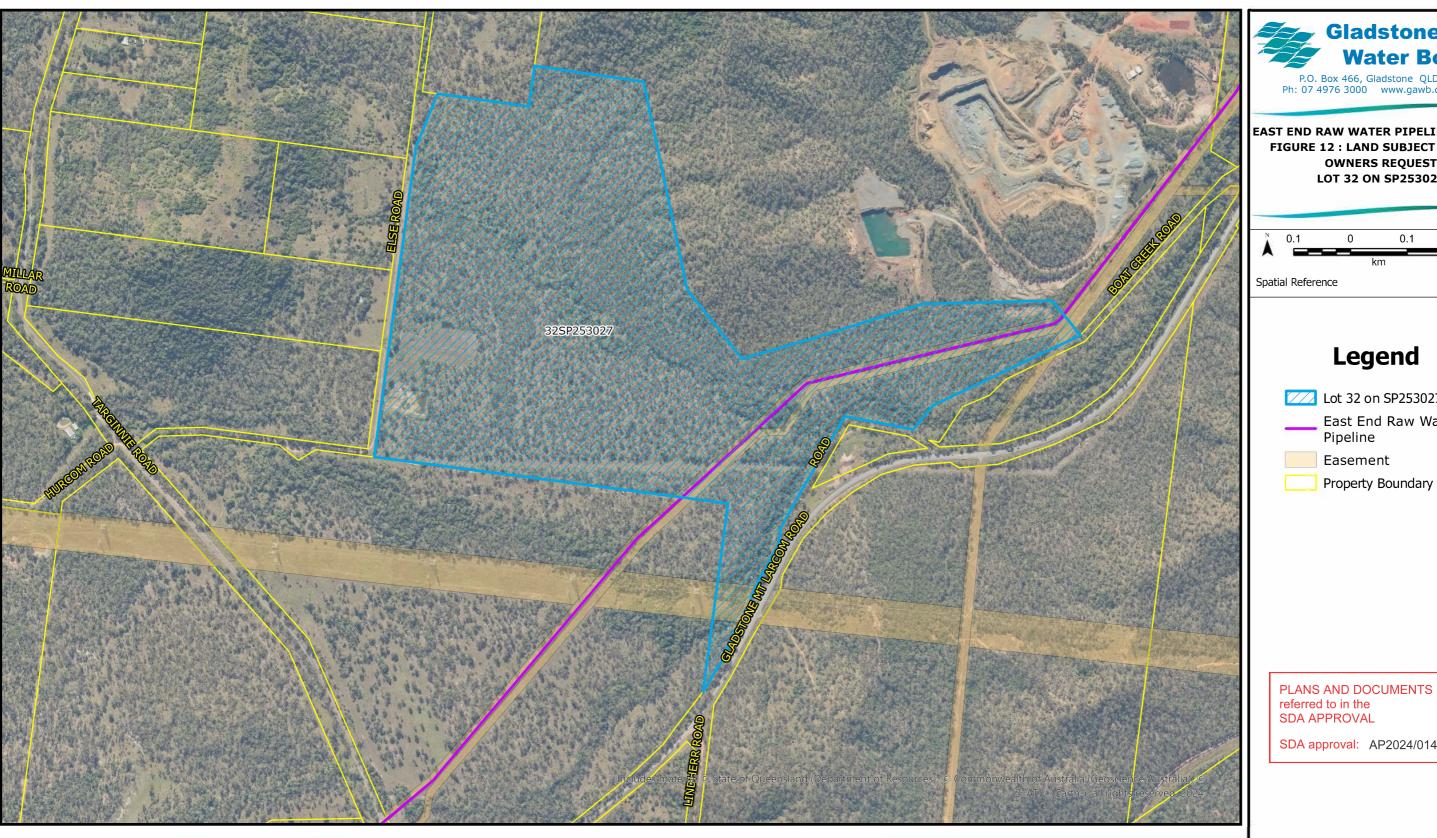

Compiled by: C. Kelso Date 19/11/2024 D:\GDA2020\ArcGIS\Projects\CAP2020-069

000-G-MAP-3302 Version 1 Date 20/11/2024

**LOT 31 ON SP253027** 

0.3

Spatial Reference

## Legend

Lot 31 on SP253027

East End Raw Water Pipeline

Easement

Property Boundary

PLANS AND DOCUMENTS

SDA approval: AP2024/014

referred to in the SDA APPROVAL

## Legend

Lot 32 on SP253027 East End Raw Water

Property Boundary

SDA approval: AP2024/014