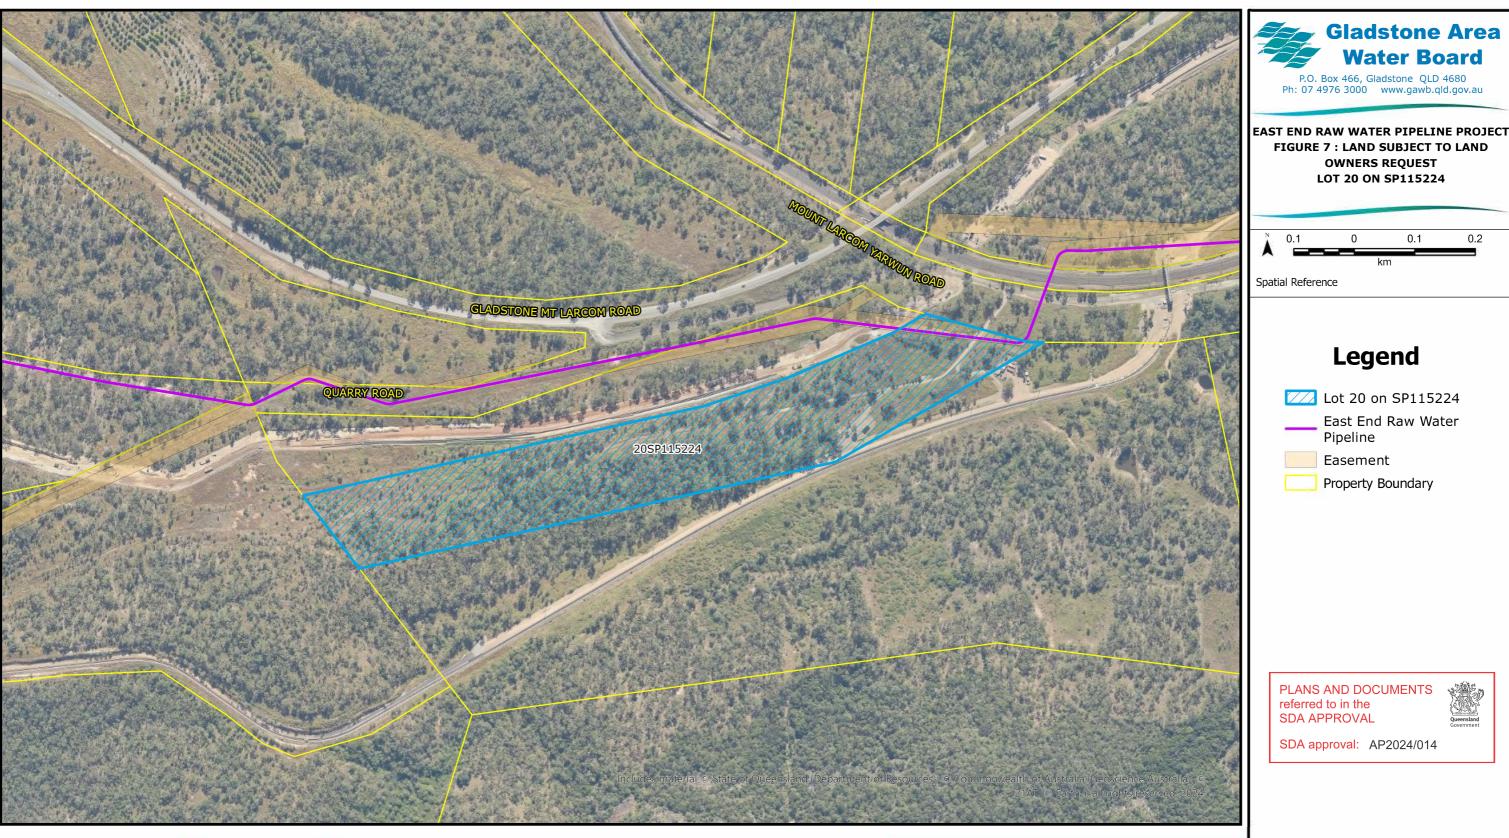

# PROJECTION UTM ZONE 56 (Datum GDA2020)

© Copyright Gladstone Area Water Board (GAWB). This map/drawing is the property of GAWB and must not be copied or reproduced without the authority of GAWB. No liability will be accepted for any loss or damage which may arise from the use of or reliance upon this information.

Compiled by: C. Kelso Date 19/11/2024

D:\GDA.2020\ArcGIS\Projects\CAP2020-069

000-G-MAP-3297 Version 1 Date 19/11/2024

EAST END RAW WATER PIPELINE PROJECT FIGURE 6 : LAND SUBJECT TO LAND OWNERS REQUEST LOT 13 ON RP620157

Spatial Reference

## Legend

Lot 13 on RP620157

East End Raw Water

Pipeline

Easement

Property Boundary