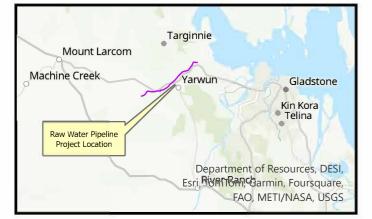

# **PROPERTY DETAILS**

Targinnie Mount Larcom Machine Creek Yarwun Gladstone Kin Kora Telina Raw Water Pipeline Project Location Department of Resources, DESI, Esri คี่ชคราชิสกุ Garmin, Foursquare, FAO, METI/NASA, USGS