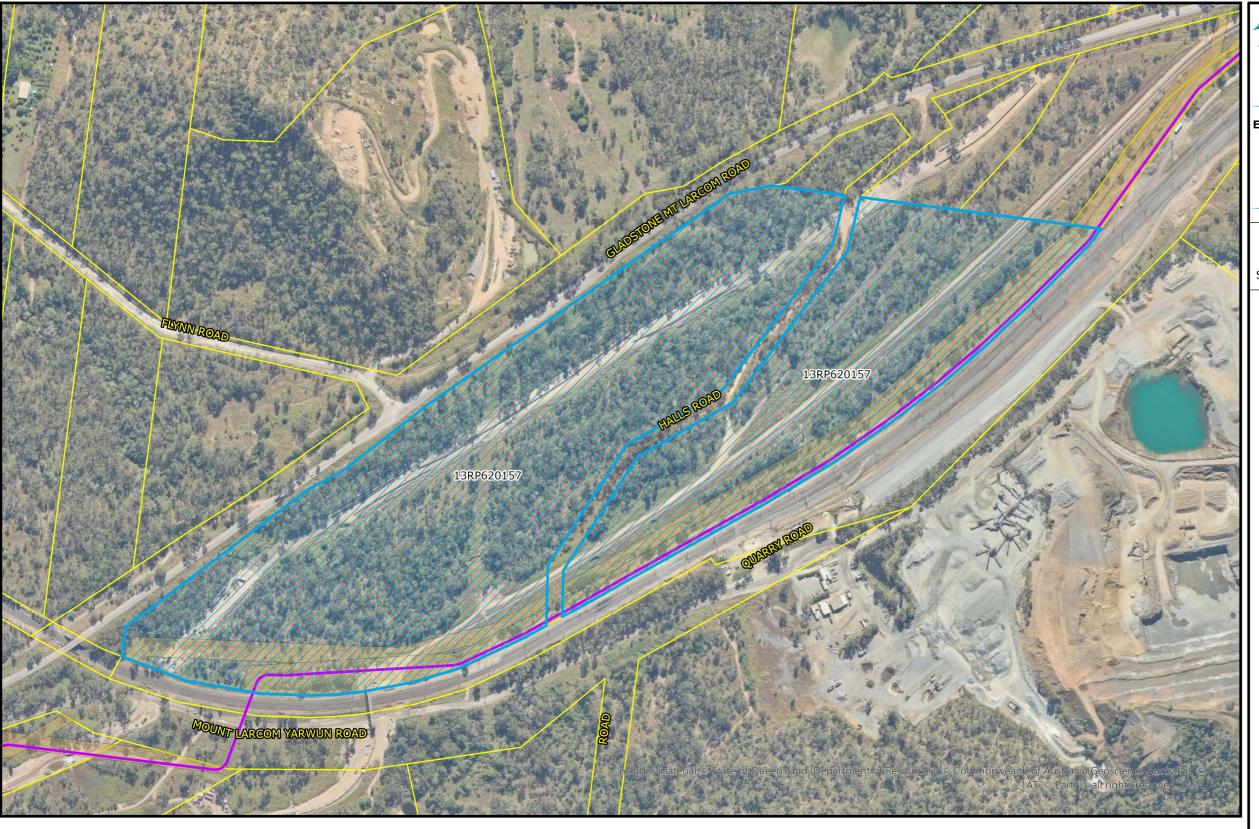

Compiled by: C. Kelso Date 19/11/2024

D:\GDA.2020\ArcGIS\Projects\CAP2020-069

000-G-MAP-3297 Version 1 Date 19/11/2024

EAST END RAW WATER PIPELINE PROJECT FIGURE 6 : LAND SUBJECT TO LAND OWNERS REQUEST LOT 13 ON RP620157

Spatial Reference

## Legend

Lot 13 on RP620157

East End Raw Water

Pipeline

Easement

Property Boundary

# PROPERTY DETAILS

LOCAL
GOVERNMENT

Gladstone Ports Corporation Limited

Gladstone Regional Council