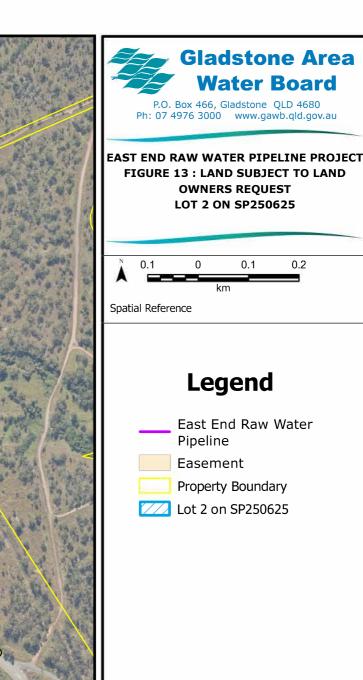

000-G-MAP-3304 Version 1 Date 20/11/2024

PLANS AND DOCUMENTS referred to in the SDA APPROVAL

SDA approval: AP2024/014

**Gladstone Area Water Board** 

**OWNERS REQUEST LOT 2 ON SP250625** 

Legend

Property Boundary

Pipeline Easement

East End Raw Water

# **PROPERTY DETAILS**

LAND OWNER LOCAL

**GOVERNMENT** 

**Economic Development** Queensland (EDQ)

Gladstone Regional Council