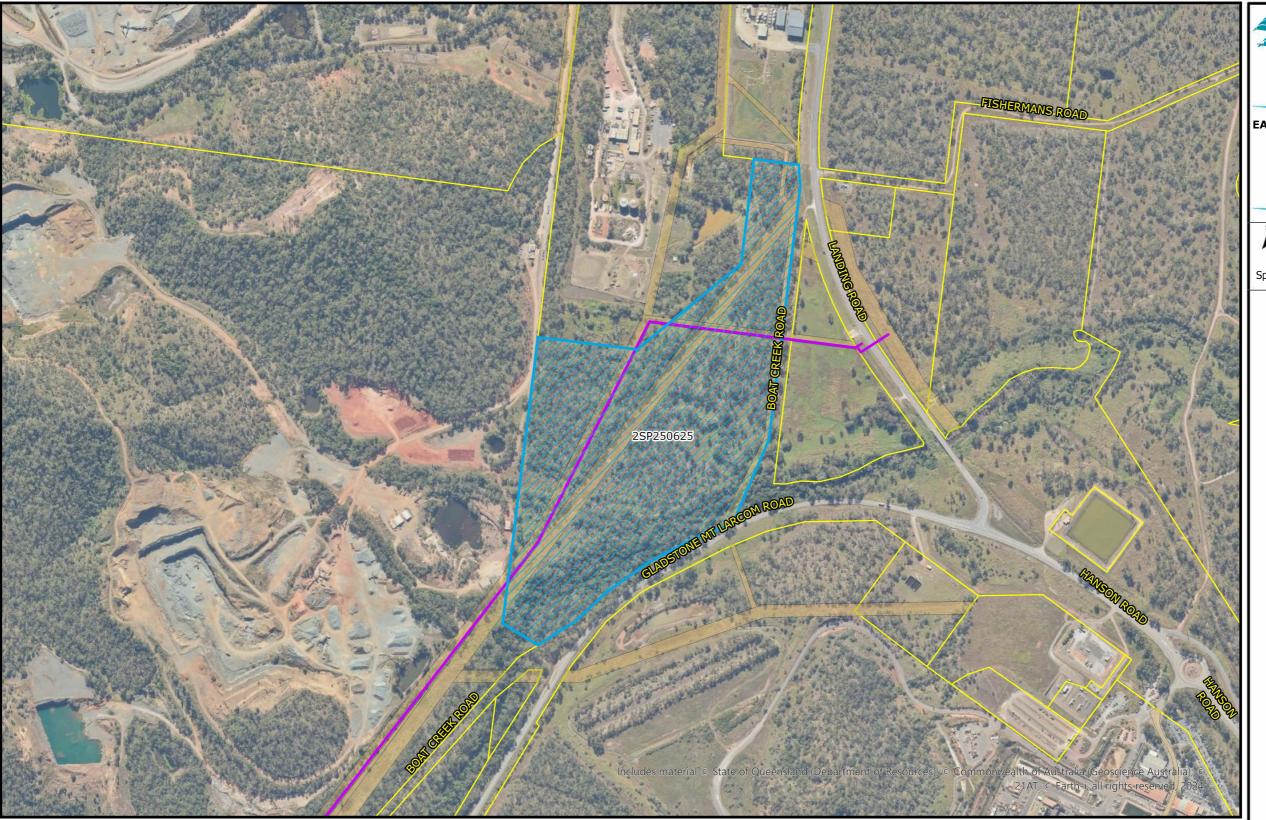

000-G-MAP-3304 Version 1 Date 20/11/2024

PLANS AND DOCUMENTS referred to in the SDA APPROVAL

SDA approval: AP2024/014

**Gladstone Area Water Board** 

**OWNERS REQUEST LOT 2 ON SP250625** 

Legend

Property Boundary

Pipeline Easement

East End Raw Water