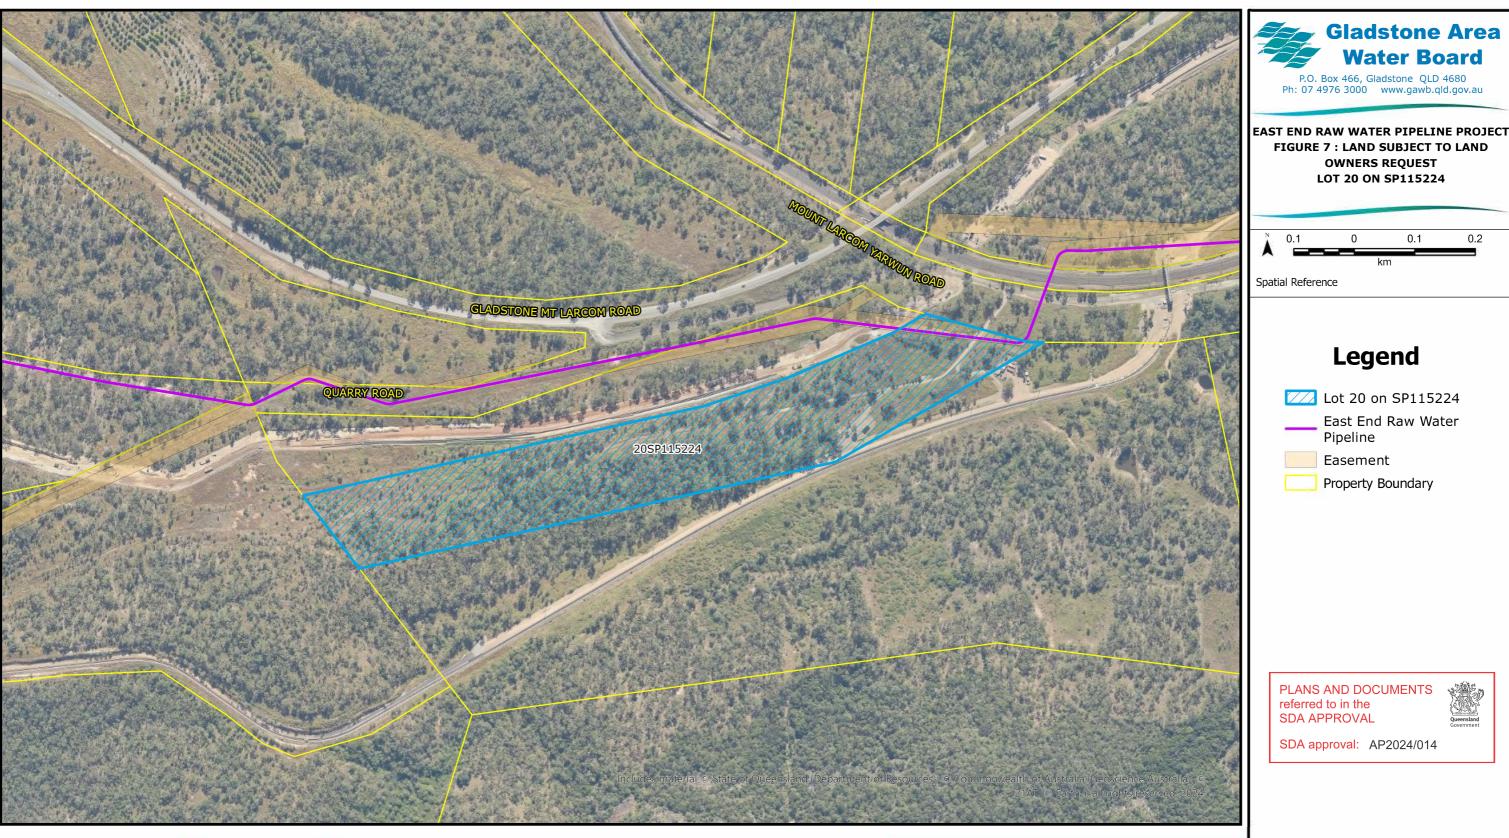

000-G-MAP-3294 Version 1 Date 19/11/2024

P.O. Box 466, Gladstone QLD 4680 Ph: 07 4976 3000 www.gawb.qld.gov.au

EAST END RAW WATER PIPELINE PROJECT FIGURE 3 : LAND SUBJECT TO LAND OWNERS REQUEST LOT 22 ON SP115225

Spatial Reference

## Legend

Lot 22 on SP115225

East End Raw Water
Pipeline

Easement

Property Boundary

PLANS AND DOCUMENTS referred to in the SDA APPROVAL

SDA approval: AP2024/014