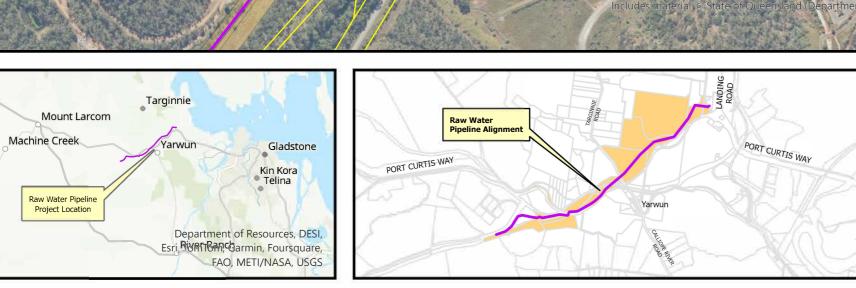

## PROPERTY DETAILS

Pipeline Alice

Targinnie

Yarwun

Gladstone

Kin Kora

Telina

Department of Resources, DESI,

FAO, METI/NASA, USGS

Esri Fior Tonn, Garmin, Foursquare,

Mount Larcom

Raw Water Pipeline Project Location

Machine Creek

Raw Water Pipeline Alignment

PORT CURTIS WAY

LOCAL
GOVERNMENT