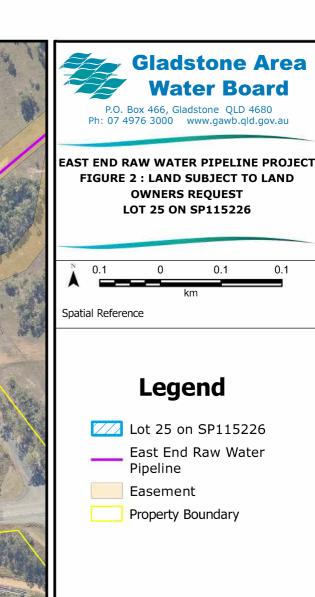

# Gladstone Area Water Board

P.O. Box 466, Gladstone QLD 4680 Ph: 07 4976 3000 www.gawb.qld.gov.au

EAST END RAW WATER PIPELINE PROJECT FIGURE 1 : LAND SUBJECT TO LAND OWNERS REQUEST LOT 31 ON SP129157

Spatial Reference

## Legend

Lot 31 on SP129157

East End Raw Water Pipeline

Easement

Property Boundary

PLANS AND DOCUMENTS referred to in the SDA APPROVAL

SDA approval: AP2024/014