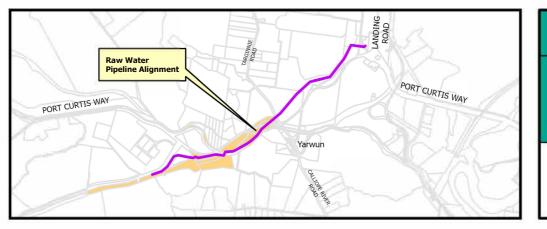

Compiled by: C. Kelso Date 19/11/2024

D:\GDA2020\ArcGIS\Projects\CAP2020-069

000-G-MAP-3296 Version 1 Date 19/11/2024

EAST END RAW WATER PIPELINE PROJECT FIGURE 5 : LAND SUBJECT TO LAND OWNERS REQUEST LOT 91 ON SP122250

Spatial Reference

## Legend

Lot 91 on SP122250

East End Raw Water Pipeline

Easement

Property Boundary

Mount Larcom

Machine Creek

Yarwun

Gladstone

Kin Kora
Telina

Raw Water Pipeline
Project Location

Department of Resources, DESI,
Esri Fight Carmin, Foursquare,

FAO, METI/NASA, USGS