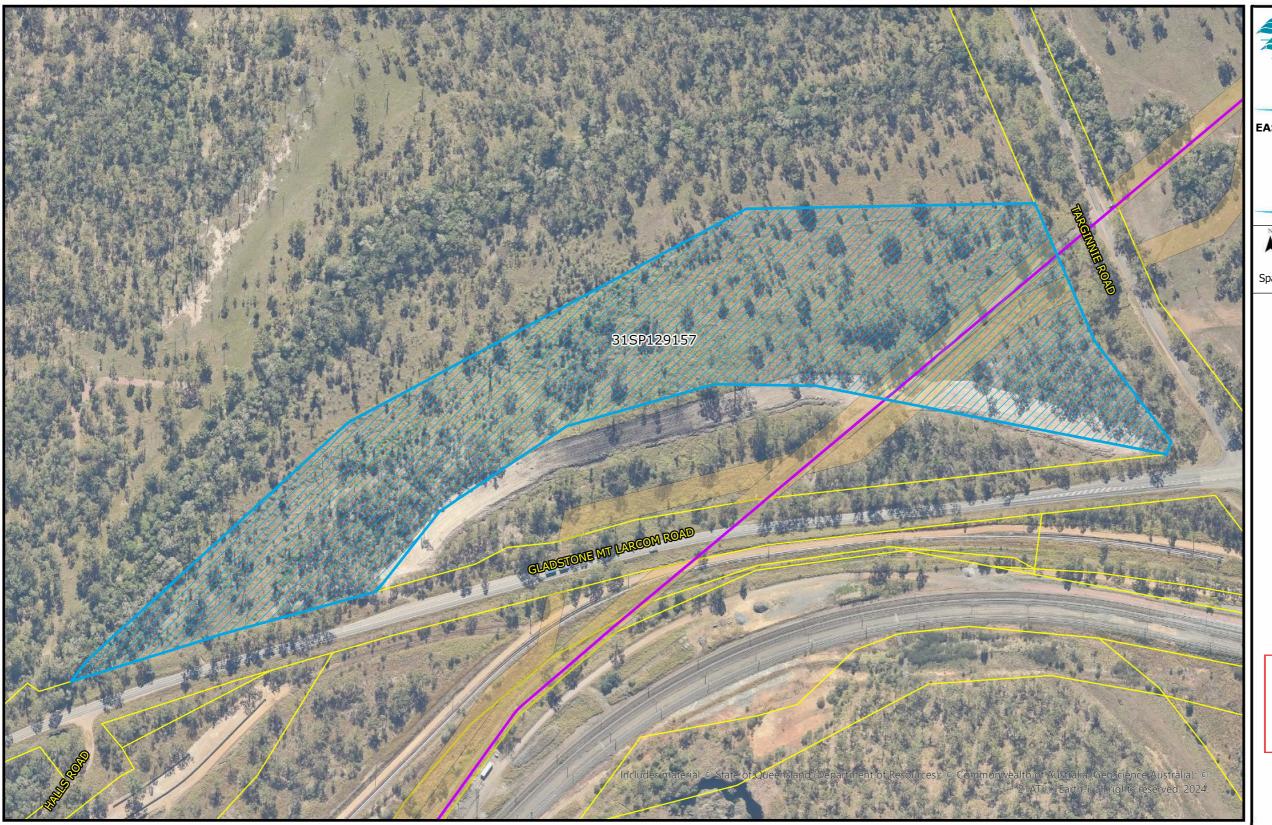

LAND OWNER

LOCAL GOVERNMENT Gladstone Ports Corporation Limited

Gladstone Regional Council

# Gladstone Area Water Board

P.O. Box 466, Gladstone QLD 4680 Ph: 07 4976 3000 www.gawb.qld.gov.au

EAST END RAW WATER PIPELINE PROJECT FIGURE 1 : LAND SUBJECT TO LAND OWNERS REQUEST LOT 31 ON SP129157

Spatial Reference

## Legend

Lot 31 on SP129157

East End Raw Water Pipeline

Easement

Property Boundary

PLANS AND DOCUMENTS referred to in the SDA APPROVAL

SDA approval: AP2024/014

# PROJECTION UTM ZONE 56 (Datum GDA2020)

(g) Copyright Gladstone Area Water Board (GAWB). This map/drawing is the property of GAWB and must not be copied or reproduced without the authority of GAWB. No liability will be accepted for any loss or damage which may arise from the use of or reliance upon this information. Compiled by: C. Kelso Date 19/11/2024 D:\GDA2020\ArcGIS\Projects\CAP2020-069