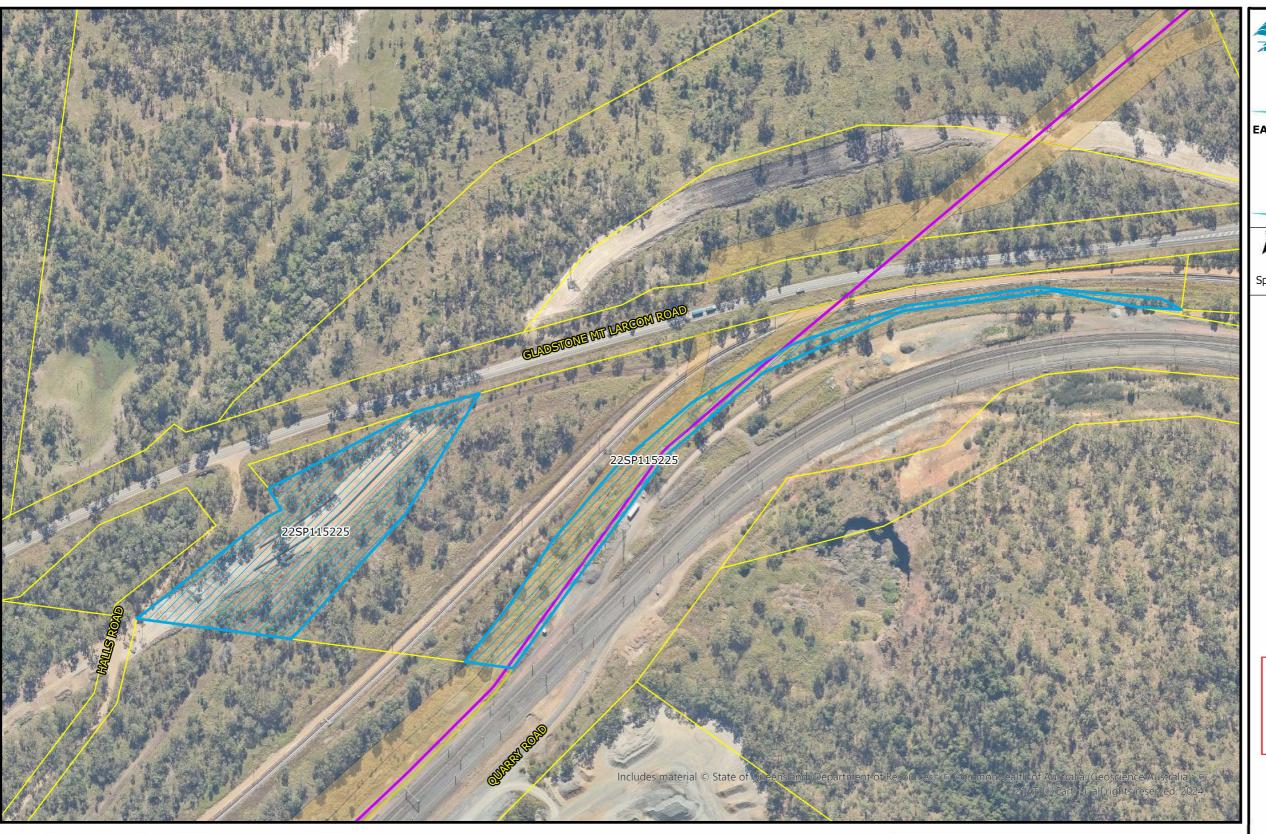

000-G-MAP-3294 Version 1 Date 19/11/2024

P.O. Box 466, Gladstone QLD 4680 Ph: 07 4976 3000 www.gawb.qld.gov.au

EAST END RAW WATER PIPELINE PROJECT FIGURE 3 : LAND SUBJECT TO LAND OWNERS REQUEST LOT 22 ON SP115225

Spatial Reference

## Legend

Lot 22 on SP115225

East End Raw Water
Pipeline

Easement

Property Boundary

PLANS AND DOCUMENTS referred to in the SDA APPROVAL

SDA approval: AP2024/014