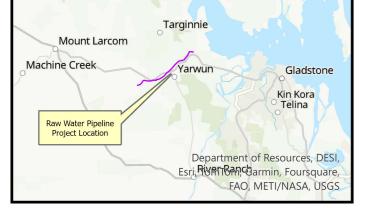

# **PROPERTY DETAILS**

Targinnie Mount Larcom Machine Creek Yarwun Gladstone Kin Kora Telina Raw Water Pipeline Project Location Department of Resources, DESI, Esri คี่ชัดเชือก, Garmin, Foursquare,

FAO, METI/NASA, USGS