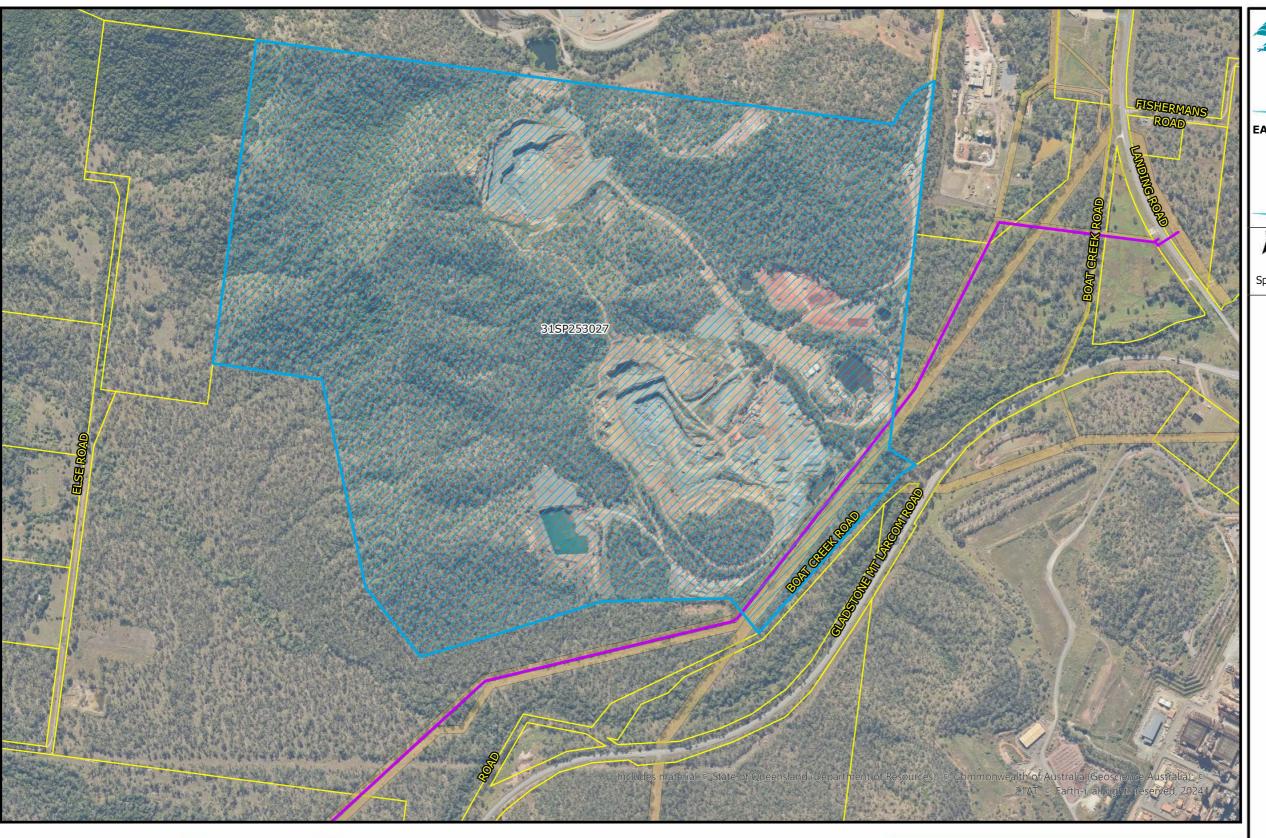

# Gladstone Area Water Board

P.O. Box 466, Gladstone QLD 4680 Ph: 07 4976 3000 www.gawb.qld.gov.au

EAST END RAW WATER PIPELINE PROJECT
FIGURE 11 : LAND SUBJECT TO LAND
OWNERS REQUEST
LOT 31 ON SP253027

Spatial Reference

## Legend

Lot 31 on SP253027

East End Raw Water
Pipeline

Easement

Property Boundary

PLANS AND DOCUMENTS referred to in the

SDA APPROVAL

SDA approval: AP2024/014