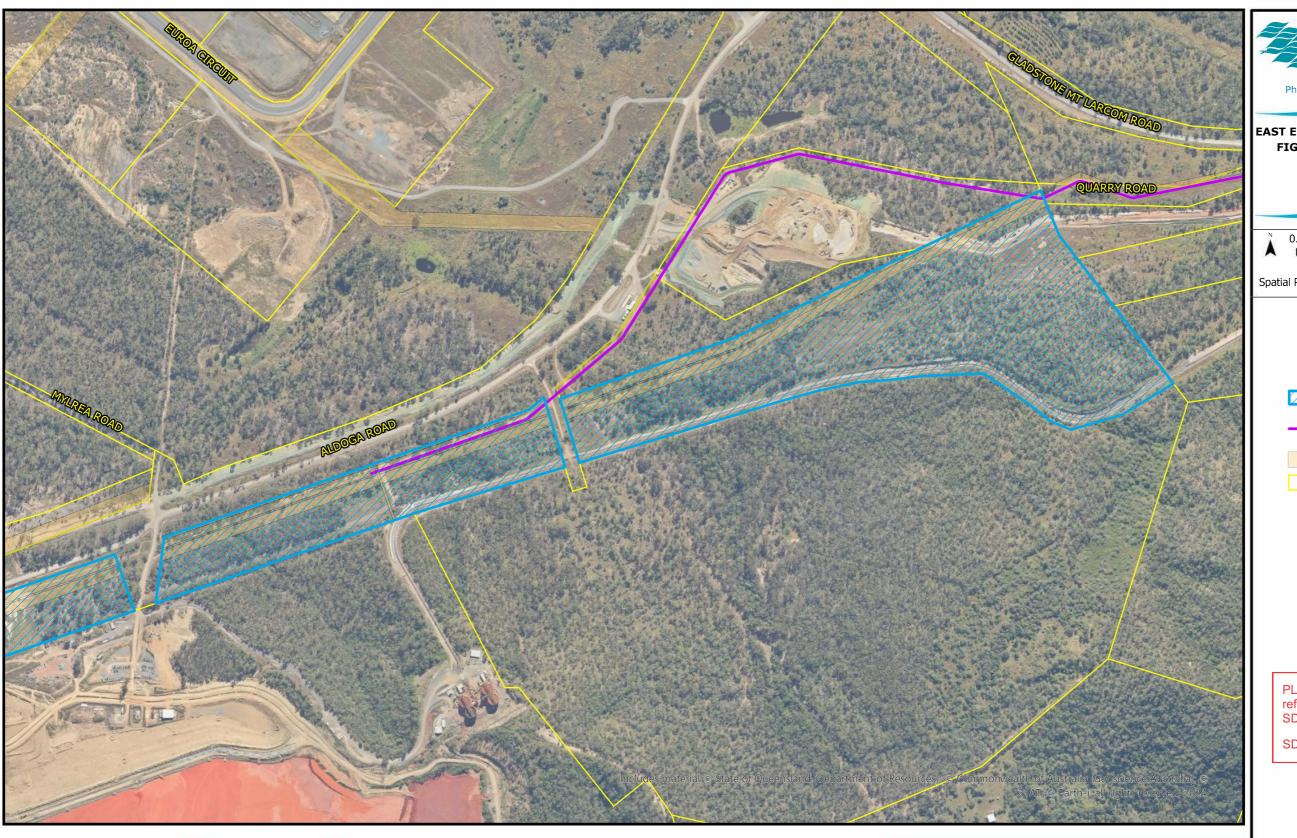

**OWNERS REQUEST LOT 21 ON SP115224** 

Legend

Lot 21 on SP115224

Property Boundary

Pipeline Easement

East End Raw Water

LAND OWNER

LOCAL GOVERNMENT Gladstone Ports Corporation Limited