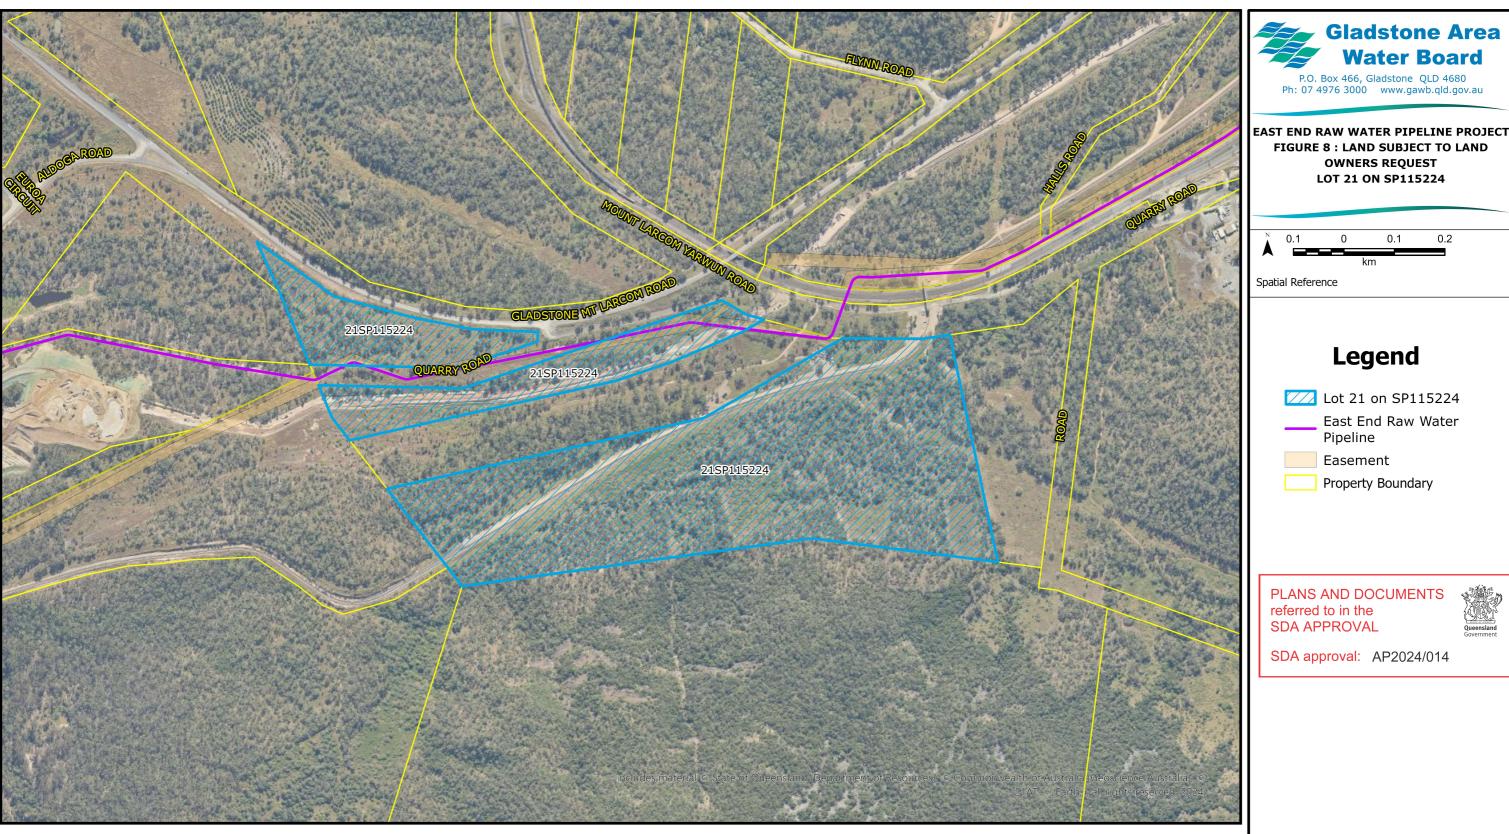

Compiled by: C. Kelso Date 19/11/2024

D:\GDA2020\ArcGIS\Projects\CAP2020-069

000-G-MAP-3300 Version 1 Date 19/11/2024

(Datum GDA2020)

**Gladstone Area Water Board** 

P.O. Box 466, Gladstone QLD 4680 Ph: 07 4976 3000 www.gawb.qld.gov.au

**OWNERS REQUEST LOT 21 ON SP115224** 

Legend

Lot 21 on SP115224

Property Boundary

Pipeline Easement

East End Raw Water

LAND OWNER

LOCAL GOVERNMENT Gladstone Ports Corporation Limited

Gladstone Regional Council