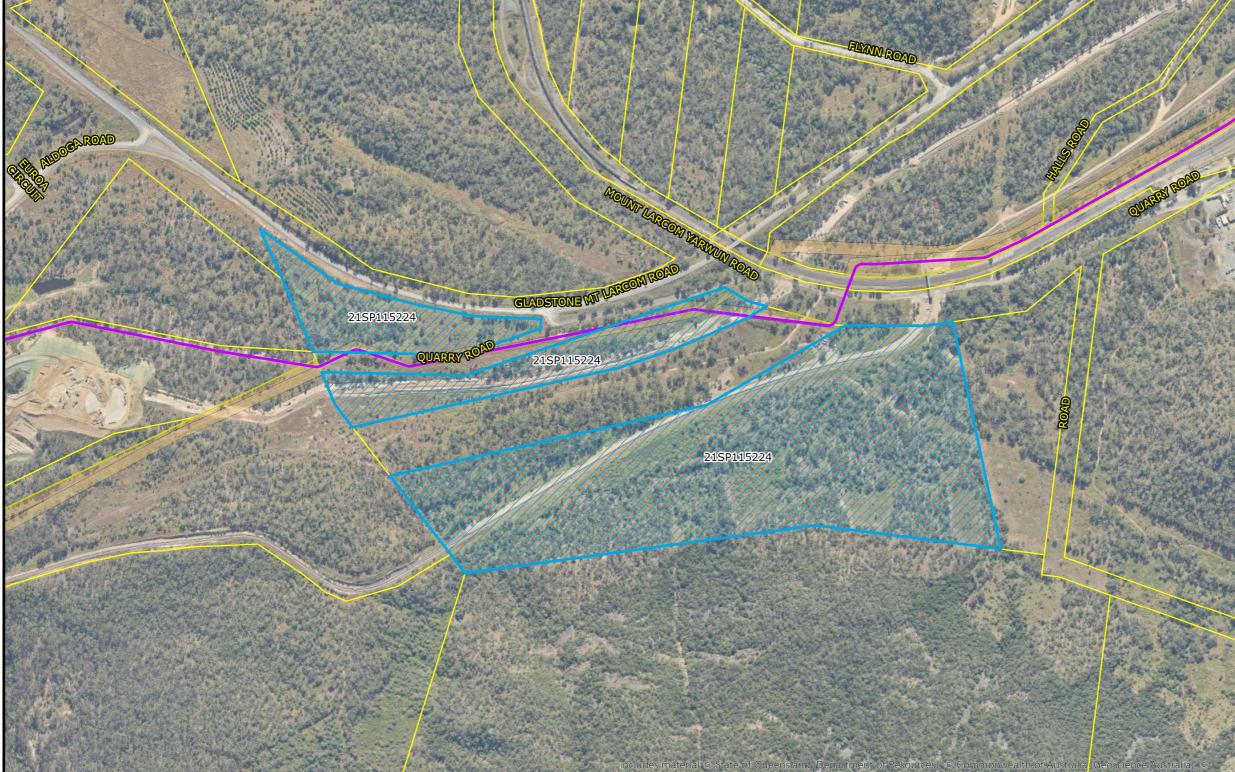

**OWNERS REQUEST LOT 21 ON SP115224** 

Legend

Lot 21 on SP115224

Property Boundary

Pipeline Easement

East End Raw Water

LAND OWNER

LOCAL GOVERNMENT Gladstone Ports Corporation Limited