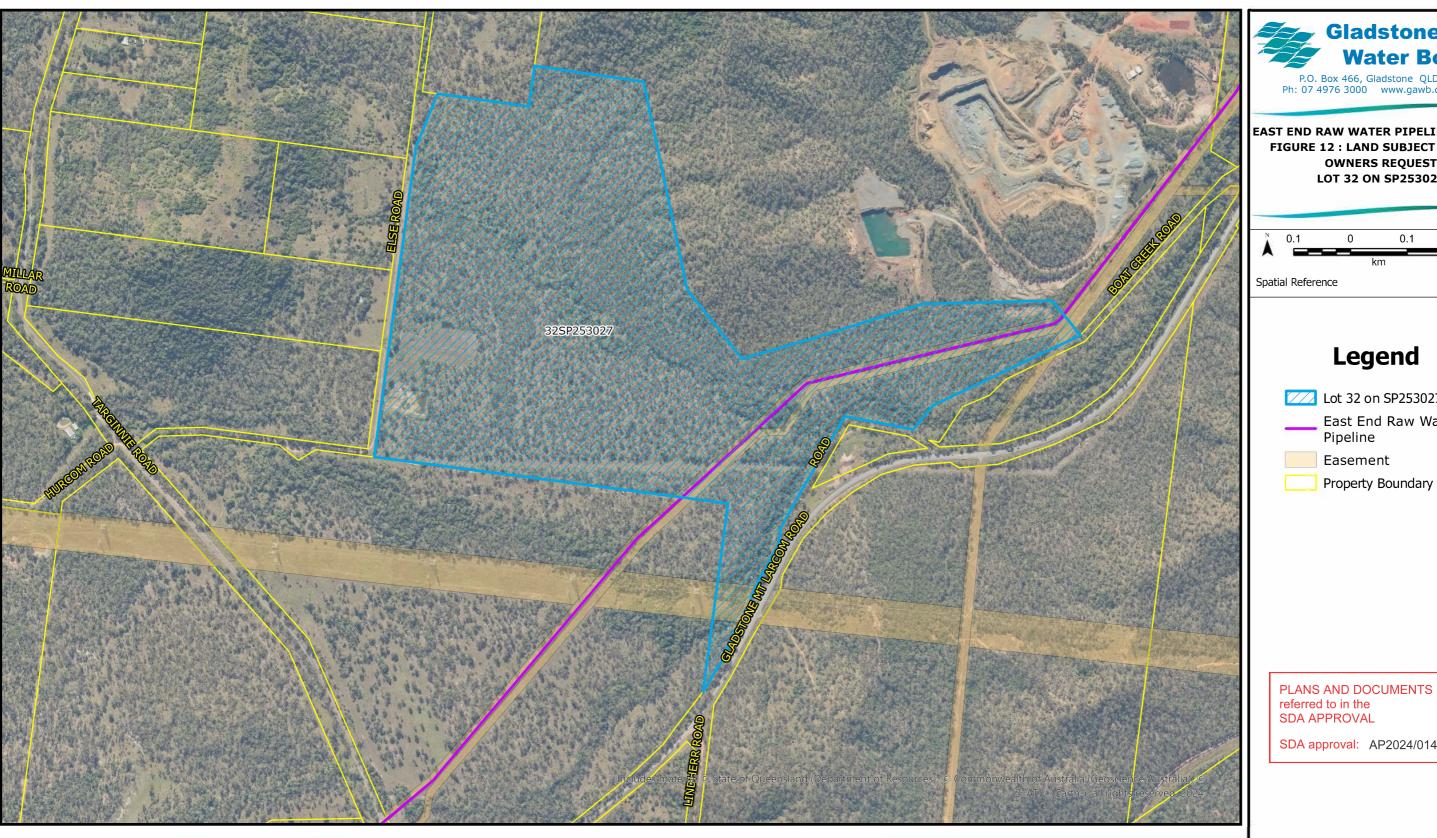

## Legend

Lot 32 on SP253027 East End Raw Water

Property Boundary

SDA approval: AP2024/014

### **PROPERTY DETAILS**

LAND OWNER LOCAL

**GOVERNMENT** 

Butler Yarwun Quarry Gladstone Regional Council

#### **PROJECTION UTM ZONE 56 (Datum GDA2020)**

the property of GAWB and must not be copied or reproduced without the authority of GAWB. No liability will be accepted for any loss or damage which may arise from the use of or reliance upon this information to Compiled by: C. Kelso Date 19/11/2024 D:\GDA2020\ArcGIS\Projects\CAP2020-069

000-G-MAP-3304 Version 1 Date 20/11/2024

PLANS AND DOCUMENTS referred to in the SDA APPROVAL

SDA approval: AP2024/014

**Gladstone Area Water Board** 

**OWNERS REQUEST LOT 2 ON SP250625** 

Legend

Property Boundary