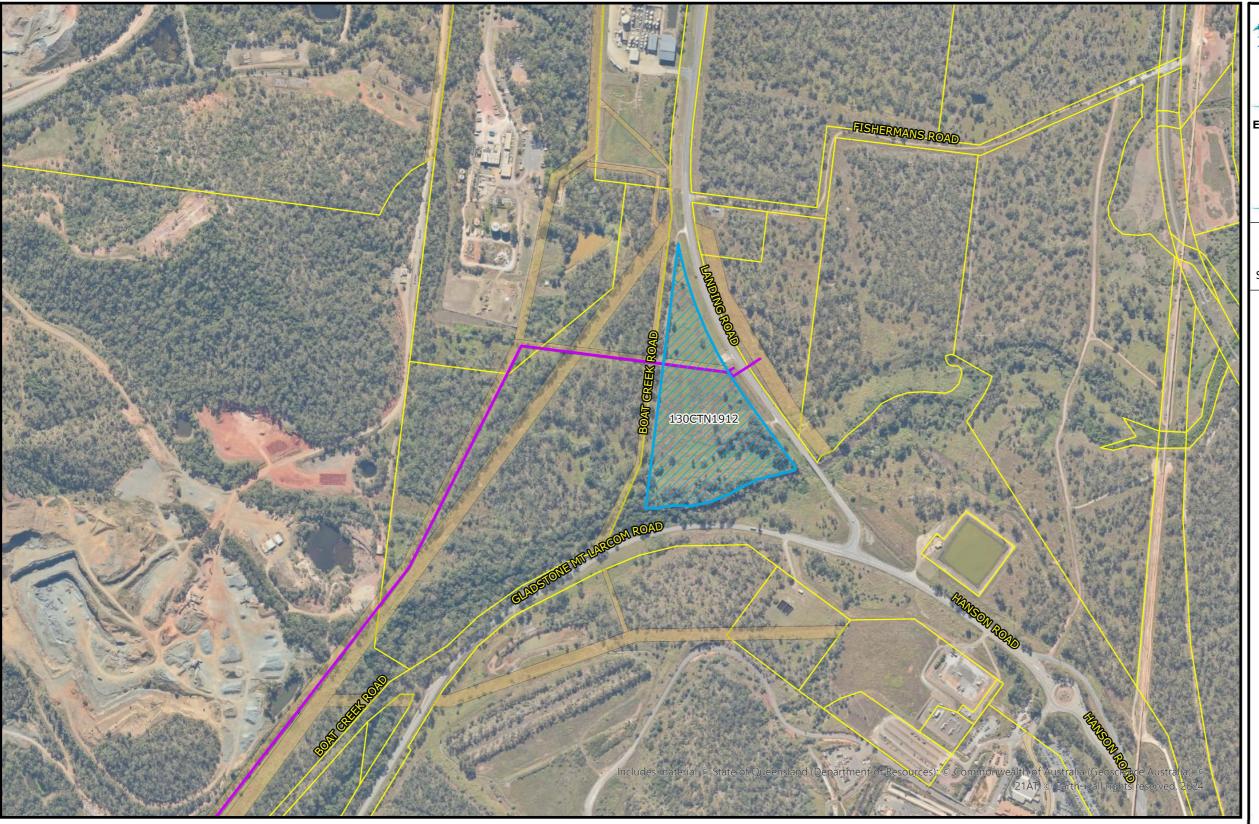

## **Gladstone Area Water Board** P.O. Box 466, Gladstone QLD 4680 Ph: 07 4976 3000 www.gawb.qld.gov.au

**EAST END RAW WATER PIPELINE PROJECT** FIGURE 14: LAND SUBJECT TO LAND **OWNERS REQUEST** LOT 130 ON CTN1912

Spatial Reference

## Legend

East End Raw Water Pipeline

Easement

Property Boundary

Lot 130 on CTN1912

PLANS AND DOCUMENTS referred to in the SDA APPROVAL