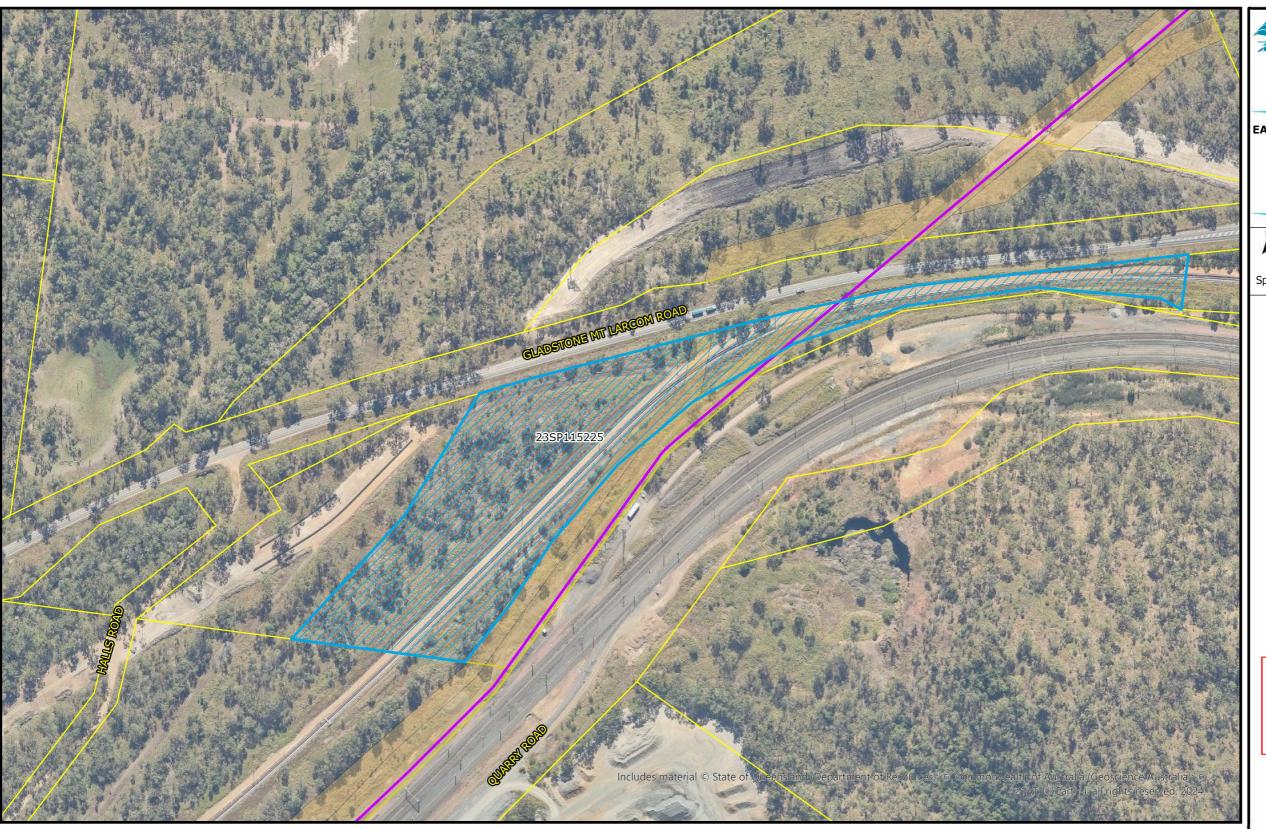

000-G-MAP-3294 Version 1 Date 19/11/2024

P.O. Box 466, Gladstone QLD 4680 Ph: 07 4976 3000 www.gawb.qld.gov.au

EAST END RAW WATER PIPELINE PROJECT FIGURE 3 : LAND SUBJECT TO LAND OWNERS REQUEST LOT 22 ON SP115225

Spatial Reference

## Legend

Lot 22 on SP115225

East End Raw Water
Pipeline

Easement

Property Boundary

PLANS AND DOCUMENTS referred to in the SDA APPROVAL

SDA approval: AP2024/014