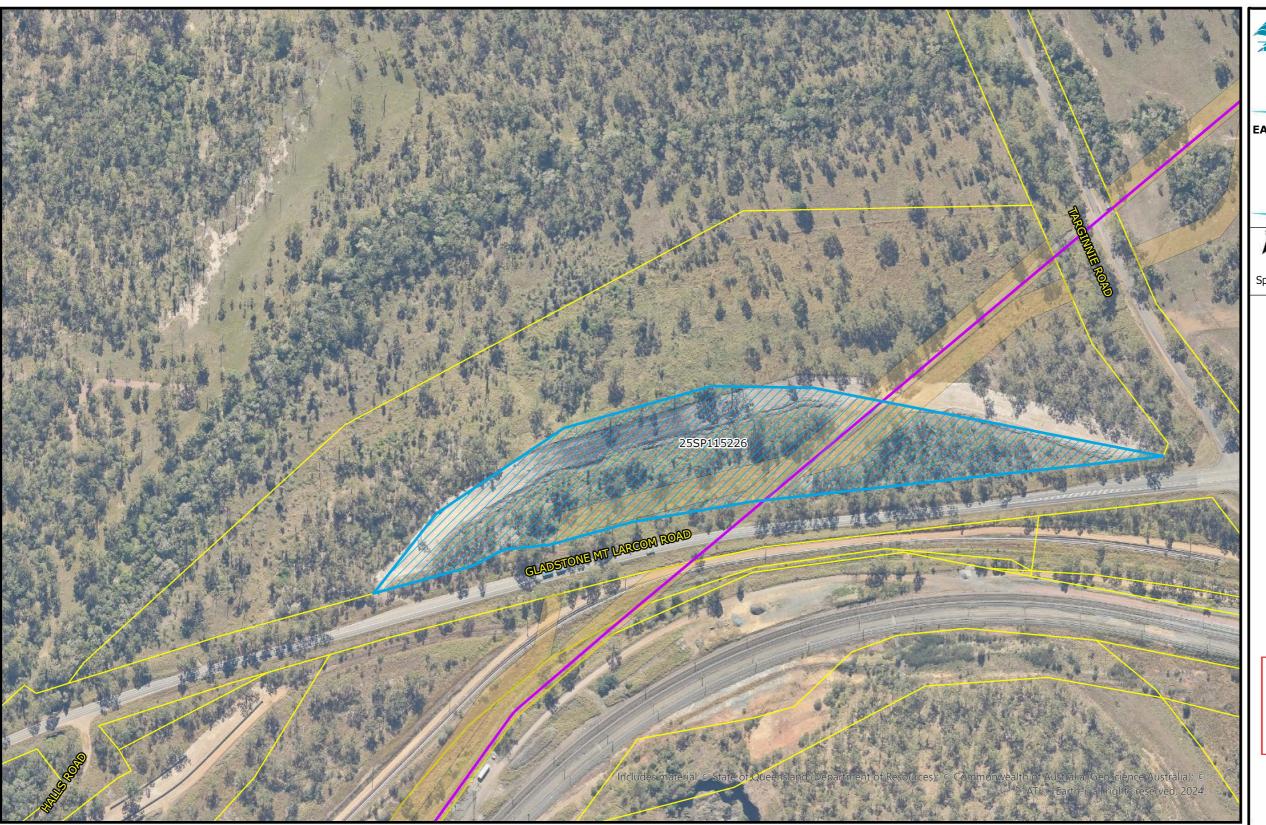

LAND OWNER Gladstone Ports Corporation Limited LOCAL

GOVERNMENT

Gladstone Regional Council

#### **PROJECTION UTM ZONE 56 (Datum GDA2020)**

the property of GAWB and must not be copied or reproduced without the authority of GAWB. No liability will be accepted for any loss or damage which may arise from the use of or reliance upon this information to Compiled by: C. Kelso Date 19/11/2024 D:\GDA2020\ArcGIS\Projects\CAP2020-069

000-G-MAP-3294 Version 1 Date 19/11/2024

P.O. Box 466, Gladstone QLD 4680 Ph: 07 4976 3000 www.gawb.qld.gov.au

EAST END RAW WATER PIPELINE PROJECT FIGURE 3 : LAND SUBJECT TO LAND OWNERS REQUEST LOT 22 ON SP115225

Spatial Reference

## Legend

Lot 22 on SP115225

East End Raw Water
Pipeline

Easement

Property Boundary

PLANS AND DOCUMENTS referred to in the SDA APPROVAL

SDA approval: AP2024/014